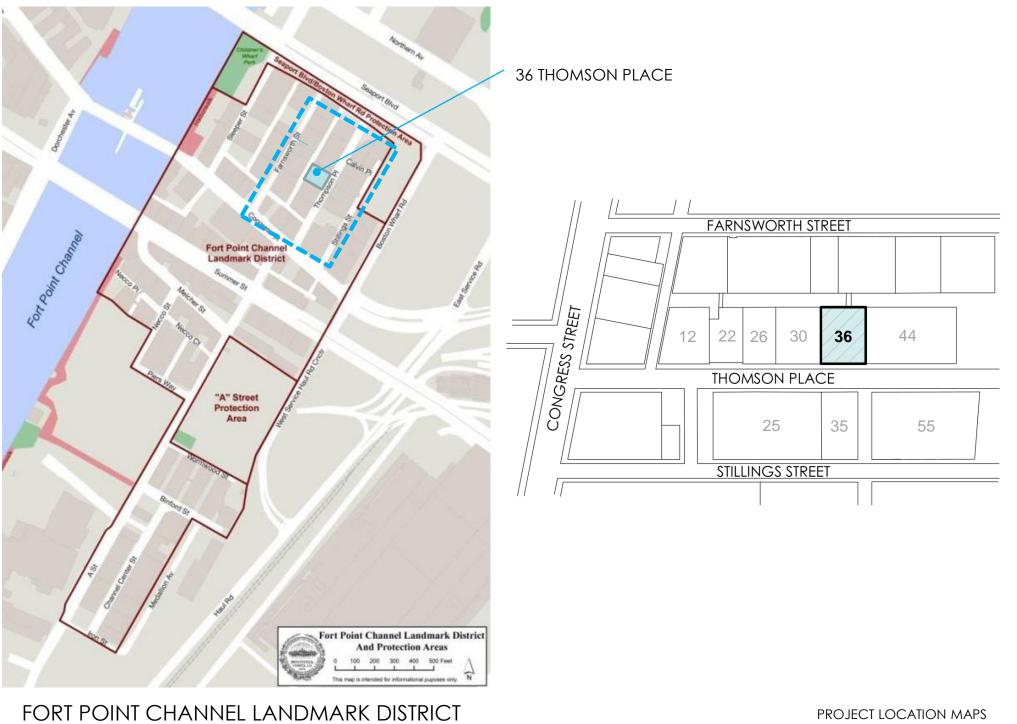

**36 THOMSON PLACE** 

margulies perruzzi

# **DESIGN REVIEW AGENDA**

LOCATION OF BUILDING WITHIN DISTRICT

**EXISTING PHOTOS** 

NEIGHBORHOOD REFERENCE PHOTOS

SIGNAGE ELEMENTS

- REVISED DESIGN LAYOUT
- REVISED SIGNAGE DETAILS





COSENTINO

### PROJECT LOCATION MAPS

## margulies perruzzi



FRONT OF 36 THOMSON PLACE - VIEW FROM ACROSS STREET

# margulies<mark>perruzzi</mark>

### EXISTING CONDITION PHOTO





# margulies perruzzi

### EXISTING CONDITION PHOTO

FRONT OF 36 THOMSON PLACE – ENLARGED VIEW





### ORIGINAL SIGNAGE PROPOSAL WITH FPLDC COMMENTS

COSENTINO

PROPOSED SIGNAGE CONFIGURATION

# margulies**perruzzi**

10.13.2022







**44 FARNSWORTH ST** 31" W x 21" H





**326 A ST** 33.5" W x 60" H

NEIGHBORHOOD REFERENCE PHOTOS

64" W x 44" H



## margulies**perruzzi**



margulies perruzzi

PROPOSED SIGNAGE - THOMSON PLACE VIEW





1.18.2023

### PROPOSED DESIGN LAYOUT

COSENTINO

### PROPOSED SIGNAGE CONFIGURATION





**ELEVATION VIEW** 



WALL MOUNTED BLADE SIGN



5"-5"

**ELEVATION VIEW** 

-