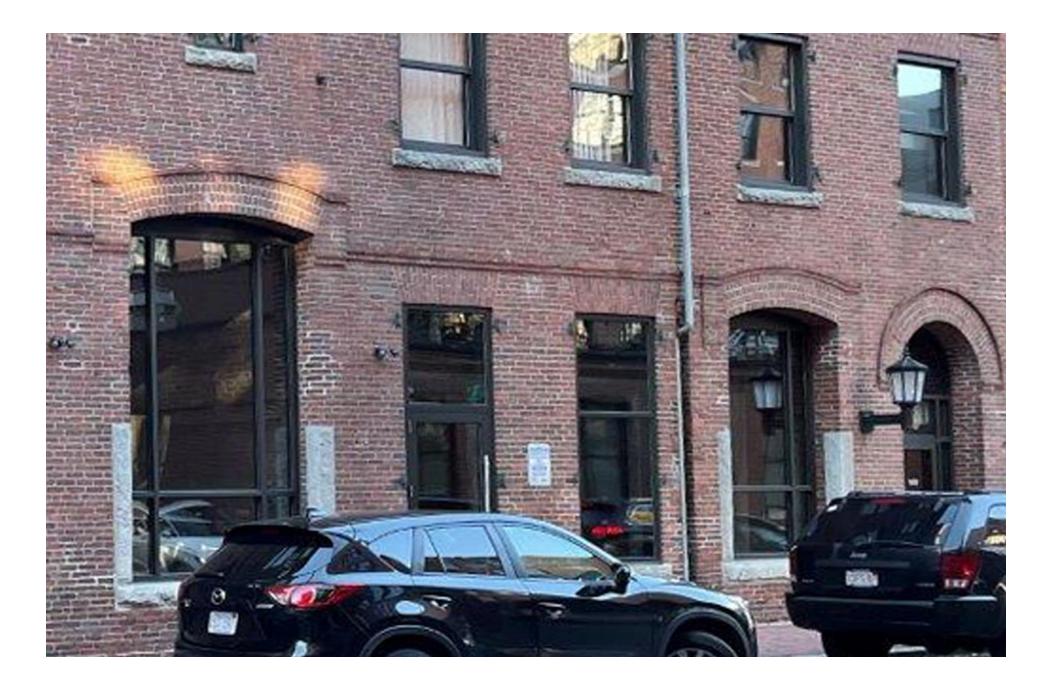

**36 THOMSON PLACE** 

margulies perruzzi

# **DESIGN REVIEW AGENDA**

LOCATION OF BUILDING WITHIN DISTRICT

**EXISTING PHOTOS** 

NEIGHBORHOOD REFERENCE PHOTOS

SIGNAGE ELEMENTS

- REVISED DESIGN LAYOUT
- REVISED SIGNAGE DETAILS





COSENTINO

### PROJECT LOCATION MAPS

## margulies perruzzi



FRONT OF 36 THOMSON PLACE - VIEW FROM ACROSS STREET

# margulies<mark>perruzzi</mark>

### EXISTING CONDITION PHOTO





# margulies perruzzi

### EXISTING CONDITION PHOTO

FRONT OF 36 THOMSON PLACE – ENLARGED VIEW





### ORIGINAL SIGNAGE PROPOSAL WITH FPLDC COMMENTS

COSENTINO

PROPOSED SIGNAGE CONFIGURATION

# margulies**perruzzi**

10.13.2022







**44 FARNSWORTH ST** 31" W x 21" H





**326 A ST** 33.5" W x 60" H

NEIGHBORHOOD REFERENCE PHOTOS

64" W x 44" H



## margulies**perruzzi**



margulies perruzzi

PROPOSED SIGNAGE - THOMSON PLACE VIEW





1.18.2023

### PROPOSED DESIGN LAYOUT

COSENTINO

### PROPOSED SIGNAGE CONFIGURATION





**ELEVATION VIEW** 



WALL MOUNTED BLADE SIGN



5"-5"

**ELEVATION VIEW** 

- ① 3/8"x 5"x 5" aluminum mounting plate. PTM Matthews brushed aluminum.
- ② Non-corrosive 1/4"- 20 thru-bolts with fender washers & nuts. Mount into existing mortar joints. Mounting hardware may vary to suit wall conditions.





- ③ 2" radius corner square aluminum PTM Matthews b