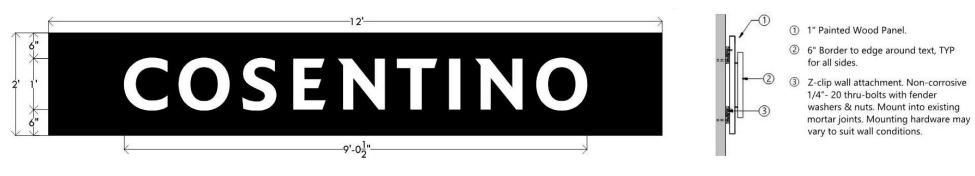

### PROPOSED SIGNAGE DETAILS

### PROPOSED SIGNAGE CONFIGURATION

**ELEVATION VIEW** 

WALL MOUNTED BLADE SIGN

5"-5"

**ELEVATION VIEW** 

- ① 3/8"x 5"x 5" aluminum mounting plate. PTM Matthews brushed aluminum.
- ② Non-corrosive 1/4"- 20 thru-bolts with fender washers & nuts. Mount into existing mortar joints. Mounting hardware may vary to suit wall conditions.

- ③ 2" radius corner square aluminum PTM Matthews brushed aluminum.

① 2" Painted Wood Panel. 2 4" Border to edge around text, TYP for all sides.

**ELEVATION VIEW** 

WALL MOUNTED PLACARD SIGN

2

silestone

DEKTON

SENSA

 $-1\frac{1}{4}$ "

LETTER DIMENSIONS ③ Z-clip wall attachment. Non-corrosive 1/4"- 20 thru-bolts with fender washers & nuts. Mount into existing

mortar joints. Mounting hardware may

vary to suit wall conditions.

### \* ALL SIGNS TO LOCATE FASTENERS WITHIN MORTAR JOINTS

9-