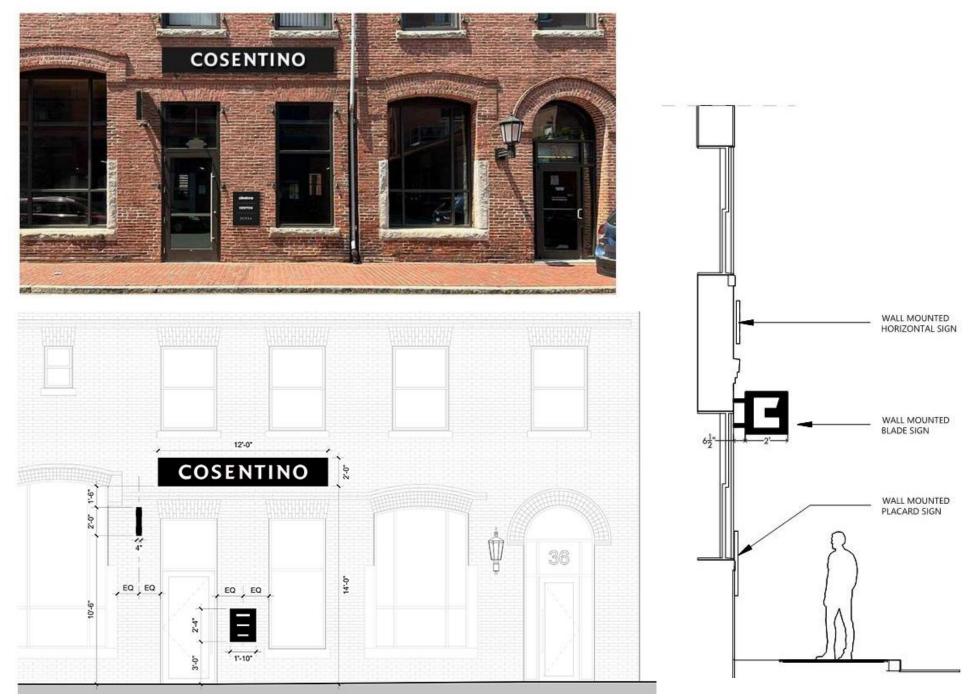

### PROPOSED DESIGN LAYOUT

COSENTINO

### PROPOSED SIGNAGE CONFIGURATION

**ELEVATION VIEW** 

WALL MOUNTED BLADE SIGN

5"-5"

**ELEVATION VIEW** 

- ① 3/8"x 5"x 5" aluminum mounting plate. PTM Matthews brushed aluminum.
- ② Non-corrosive 1/4"- 20 thru-bolts with fender washers & nuts. Mount into existing mortar joints. Mounting hardware may vary to suit wall conditions.

- ③ 2" radius corner square aluminum PTM Matthews brushed aluminum.

① 2" Painted Wood Panel. 2 4" Border to edge around text, TYP for all sides.

**ELEVATION VIEW** 

WALL MOUNTED PLACARD SIGN

2

silestone

DEKTON