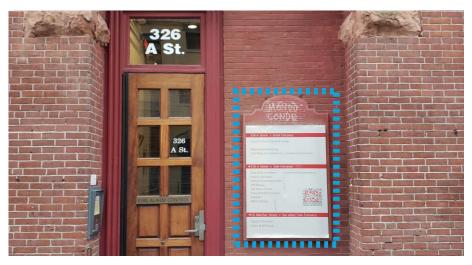

# margulies**perruzzi**

10.13.2022

**44 FARNSWORTH ST** 31" W x 21" H

**326 A ST** 33.5" W x 60" H

NEIGHBORHOOD REFERENCE PHOTOS

64" W x 44" H