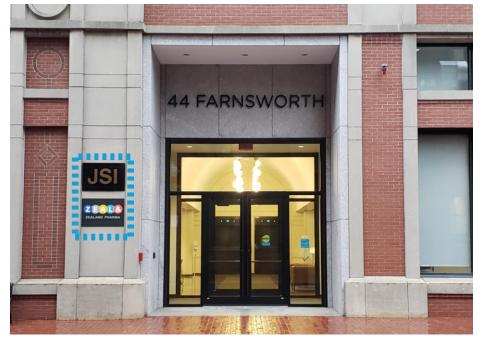

# margulies**perruzzi**

10.13.2022

**44 FARNSWORTH ST** 31" W x 21" H

**326 A ST** 33.5" W x 60" H

NEIGHBORHOOD REFERENCE PHOTOS

64" W x 44" H