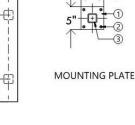

### PROPOSED SIGNAGE DETAILS - REVISED WALL PLACARD

margulies perruzzi

### PROPOSED SIGNAGE CONFIGURATION

**ELEVATION VIEW** 

WALL MOUNTED BLADE SIGN

5"-5"

**ELEVATION VIEW** 

- ① 3/8"x 5"x 5" aluminum mounting plate. PTM Matthews brushed aluminum.
- ② Non-corrosive 1/4"- 20 thru-bolts with fender washers & nuts. Mount into existing mortar joints. Mounting hardware may vary to suit wall conditions.