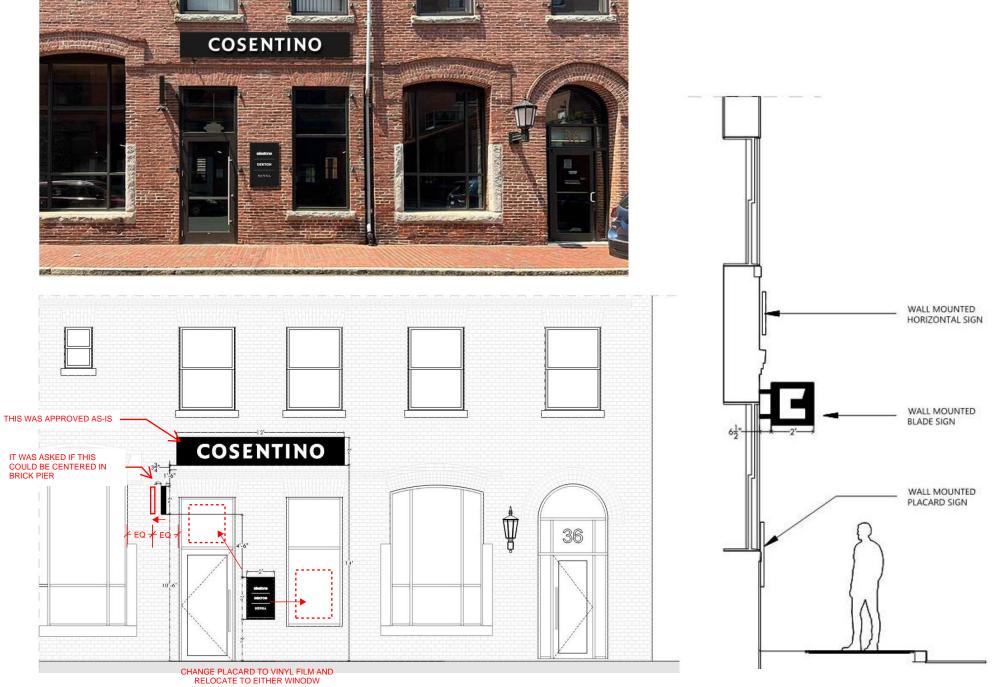

### ORIGINAL SIGNAGE PROPOSAL WITH FPLDC COMMENTS

COSENTINO

PROPOSED SIGNAGE CONFIGURATION

### PROPOSED DESIGN LAYOUT

COSENTINO

### PROPOSED SIGNAGE CONFIGURATION

**ELEVATION VIEW** 

WALL MOUNTED BLADE SIGN

5"-5"

**ELEVATION VIEW** 

- ① 3/8"x 5"x 5" aluminum mounting plate. PTM Matthews brushed aluminum.
- ② Non-corrosive 1/4"- 20 thru-bolts with fender washers & nuts. Mount into existing mortar joints. Mounting hardware may vary to suit wall conditions.

- ③ 2" radius corner square aluminum PTM Matthews brushed aluminum.

① 2" Painted Wood Panel. 2 4" Border to edge around text, TYP for all sides.

**ELEVATION VIEW** 

WALL MOUNTED PLACARD SIGN

2

silestone

DEKTON

SENSA

 $-1\frac{1}{4}$ "

LETTER DIMENSIONS ③ Z-clip wall attachment. Non-corrosive 1/4"- 20 thru-bolts with fender washers & nuts. Mount into existing

mortar joints. Mounting hardware may

vary to suit wall conditions.

### \* ALL SIGNS TO LOCATE FASTENERS WITHIN MORTAR JOINTS

9-

### PROPOSED SIGNAGE DETAILS

### PROPOSED SIGNAGE DETAILS - REVISED WALL PLACARD

margulies perruzzi