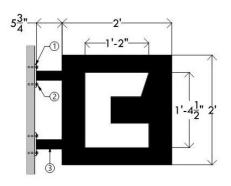

### PROPOSED SIGNAGE DETAILS - REVISED WALL PLACARD

margulies perruzzi

- ③ 2" radius corner square aluminum PTM Matthews brushed aluminum.

① 2" Painted Wood Panel. 2 4" Border to edge around text, TYP for all sides.

**ELEVATION VIEW** 

WALL MOUNTED PLACARD SIGN

2

silestone

DEKTON

SENSA

 $-1\frac{1}{4}$ "

LETTER DIMENSIONS ③ Z-clip wall attachment. Non-corrosive 1/4"- 20 thru-bolts with fender washers & nuts. Mount into existing

mortar joints. Mounting hardware may

vary to suit wall conditions.