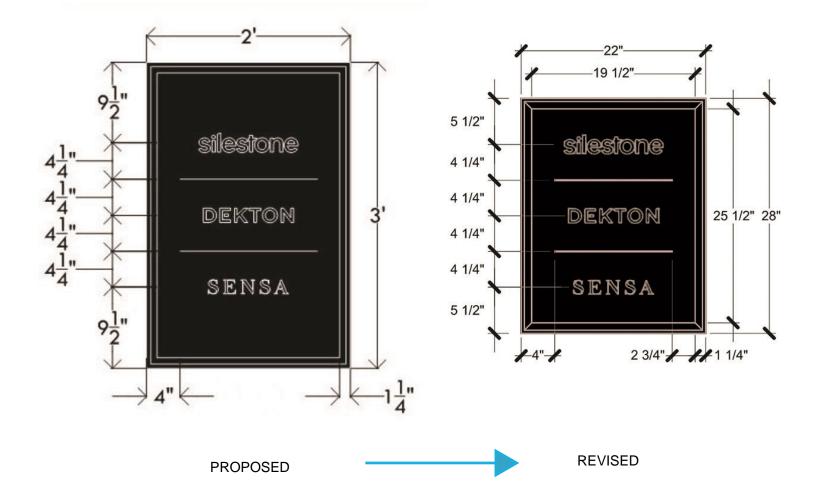

- ③ 2" radius corner square aluminum PTM Matthews brushed aluminum.

① 2" Painted Wood Panel. 2 4" Border to edge around text, TYP for all sides.

**ELEVATION VIEW** 

WALL MOUNTED PLACARD SIGN

2

silestone

DEKTON

SENSA

 $-1\frac{1}{4}$ "

LETTER DIMENSIONS ③ Z-clip wall attachment. Non-corrosive 1/4"- 20 thru-bolts with fender washers & nuts. Mount into existing

mortar joints. Mounting hardware may

vary to suit wall conditions.

### PROPOSED SIGNAGE DETAILS - REVISED WALL PLACARD

margulies perruzzi