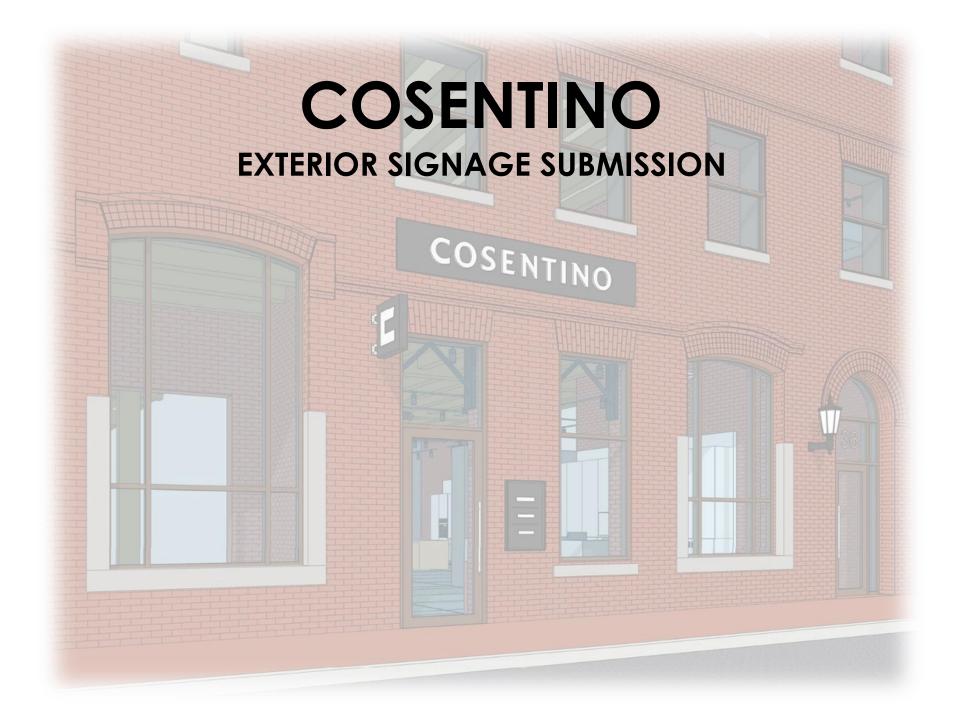

**36 THOMSON PLACE** 

margulies perruzzi

# **DESIGN REVIEW AGENDA**

LOCATION OF BUILDING WITHIN DISTRICT

**EXISTING PHOTOS** 

NEIGHBORHOOD REFERENCE PHOTOS

SIGNAGE ELEMENTS

- REVISED DESIGN LAYOUT
- REVISED SIGNAGE DETAILS





COSENTINO

### PROJECT LOCATION MAPS

## margulies perruzzi



FRONT OF 36 THOMSON PLACE - VIEW FROM ACROSS STREET

# margulies<mark>perruzzi</mark>

### EXISTING CONDITION PHOTO





# margulies perruzzi

### EXISTING CONDITION PHOTO

FRONT OF 36 THOMSON PLACE – ENLARGED VIEW





### ORIGINAL SIGNAGE PROPOSAL WITH FPLDC COMMENTS

COSENTINO

PROPOSED SIGNAGE CONFIGURATION

# margulies**perruzzi**

10.13.2022







**44 FARNSWORTH ST** 31" W x 21" H





**326 A ST** 33.5" W x 60" H

NEIGHBORHOOD REFERENCE PHOTOS

64" W x 44" H



## margulies**perruzzi*