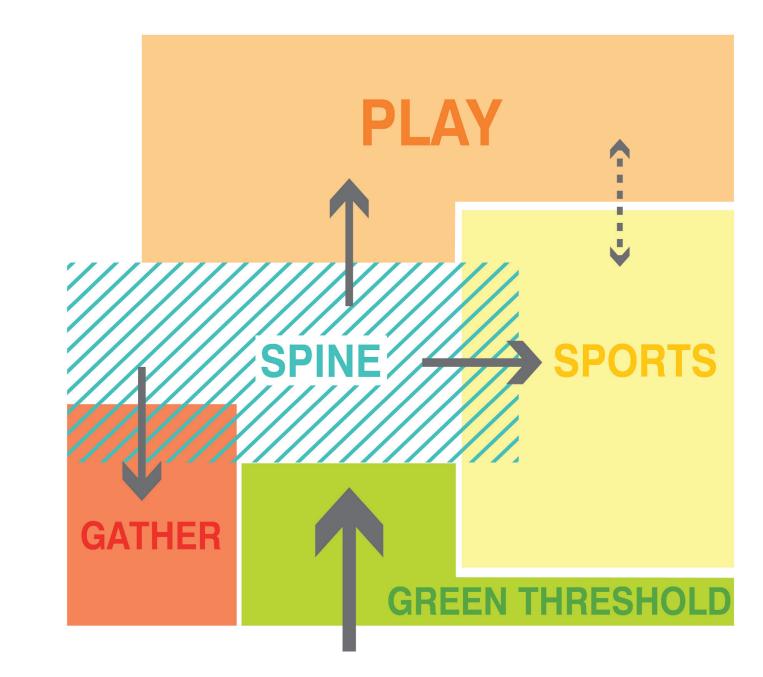

# CONCEPT 2: SPINE

- 1. Gathering occurs along a central axis through the park and overlaps with other program types.
- 2. Drop-off for events is shifted to W. Newton St for easy access to event gathering space.
- 3. Amphitheater style seating orients spectators towards an open event space for music and dancing with a tree and planting backdrop.
- **4.** Swings for toddlers, big kids, and groups are located north of the basketball court to encourage multi-use for play and basketball viewing.
- **5.** Opportunity for fitness is incorporated under existing trees next to the basketball court to encourage multi-generational sports programming.
- 6. The fence adjacent to the basketball court is maintained for local art.