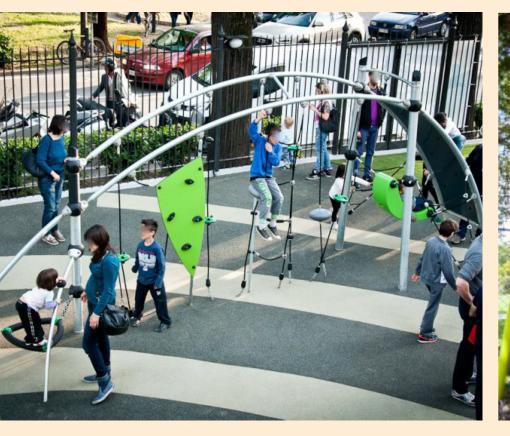

# TELL US WHAT YOU LIKE:

# PRECEDENTS TELL US WHAT YOU LIKE:

Stage Seating-Individual

Stage Seating- Stacked

Music and Events

Plaza

Seating and Shade

Game Tables

Picnic Tables