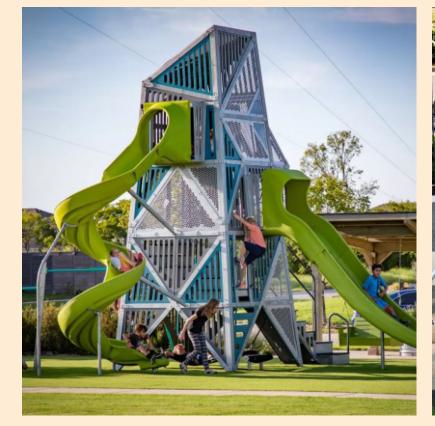

# TELL US WHAT YOU LIKE:

# PRECEDENTS TELL US WHAT YOU LIKE:

Stage Seating-Individual

Stage Seating- Stacked

Music and Events

Plaza

Seating and Shade

Game Tables

Picnic Tables