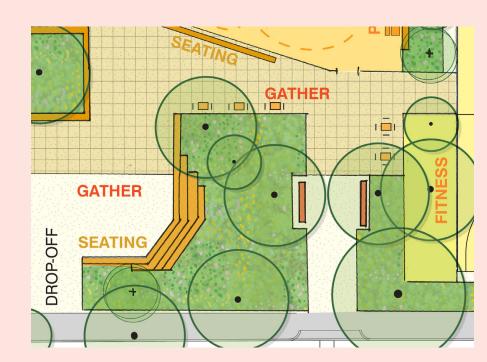

# CONCEPT 2: SPINE

- 1. Gathering occurs along a central axis through the park and overlaps with other program types.
- 2. Drop-off for events is shifted to W. Newton St for easy access to event gathering space.
- 3. Amphitheater style seating orients spectators towards an open event space for music and dancing with a tree and planting backdrop.
- **4.** Swings for toddlers, big kids, and groups are located north of the basketball court to encourage multi-use for play and basketball viewing.
- **5.** Opportunity for fitness is incorporated under existing trees next to the basketball court to encourage multi-generational sports programming.
- 6. The fence adjacent to the basketball court is maintained for local art.

**Proposed Tree** 

**Existing Tree** 

# DESIGN PRIORITIES

### HOW WOULD YOU LIKE US TO REPURPOSE THE EXISTING MULTI-COURT?

(Place a sticker on your favorite image.)

### **OPTION 1**

Increased Water Play zone and add bench seating to watch basketball (Water Play can become flex-play zone during off season)