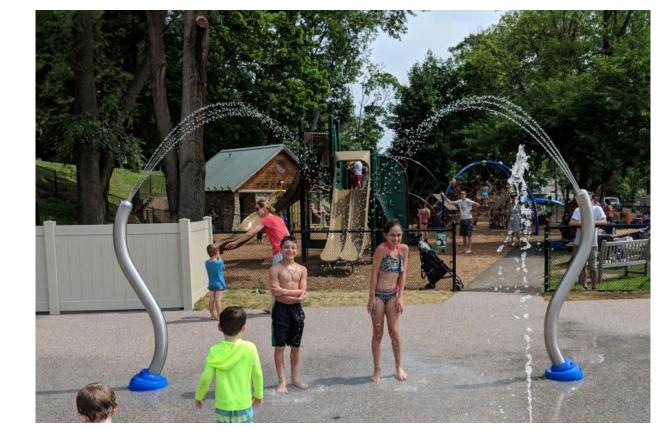

# CONCEPT 1: HUB

1. All programs stem from a central meeting and gathering point.

Proposed Tree

**Existing Tree** 

- 2. Program location and circulation are similar to existing conditions.
- 3. Maintain the same amount of fixed seating for events and connection to the future IBA Center.
- 4. Water play expanded and relocated to current flex court.

  In off-season it can be used as a flex play space for hopscotch, four square, trike loop, and flexible play.
- 5. Bleachers are provided at the north end of the basketball court to provide more spectator seating.
- 6. The fence adjacent to the basketball court is maintained for local art.

# DESIGN PRIORITIES

### **OPTION 1**

Increased Water Play zone and add bench seating to watch basketball (Water Play can become flex-play zone during off season)

Bench Seating

**Fitness** 

Community Art

Multi-Use Basketball Court

Bleacher Seating

Water Play- Concept 1

Water Play- Concept 2

Games