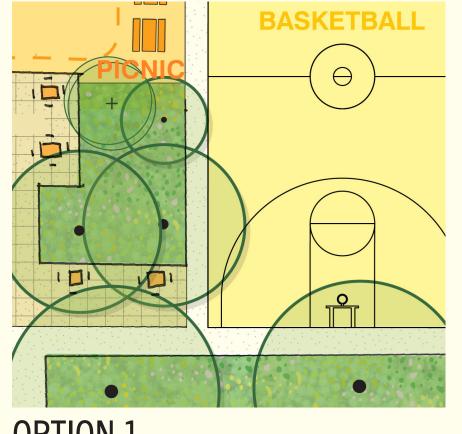

### **OPTION 1**

Increased Water Play zone and add bench seating to watch basketball (Water Play can become flex-play zone during off season)

### OPTION 2

**Increased Swings** (2 tot swings, 2 big kid swings, 1 group swing)

**FULL COURT** 

**BASKETBALL** 

OPTION 3

Keep small multi-court for flexible play