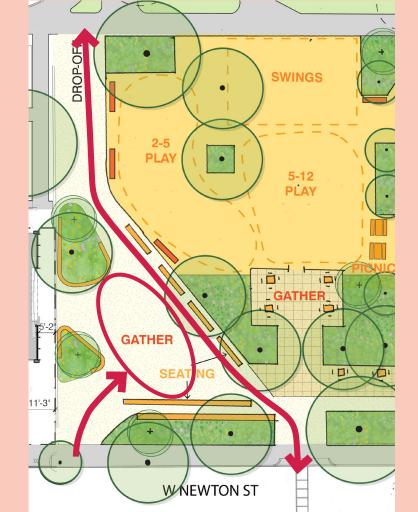

# CONCEPT 2: SPINE

- 1. Gathering occurs along a central axis through the park and overlaps with other program types.
- 2. Drop-off for events is shifted to W. Newton St for easy access to event gathering space.
- 3. Amphitheater style seating orients spectators towards an open event space for music and dancing with a tree and planting backdrop.
- **4.** Swings for toddlers, big kids, and groups are located north of the basketball court to encourage multi-use for play and basketball viewing.
- **5.** Opportunity for fitness is incorporated under existing trees next to the basketball court to encourage multi-generational sports programming.
- 6. The fence adjacent to the basketball court is maintained for local art.

**Proposed Tree** 

**Existing Tree** 

# DESIGN PRIORITIES