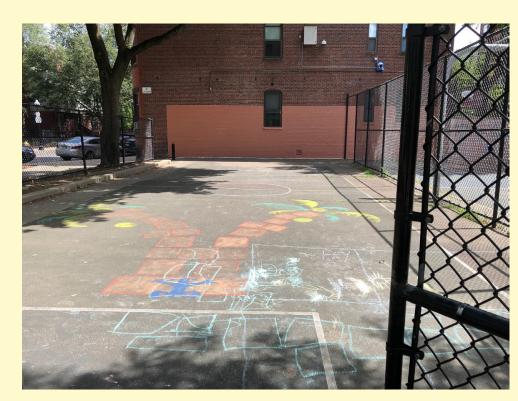

# CONCEPT 1: HUB

1. All programs stem from a central meeting and gathering point.

Proposed Tree

**Existing Tree** 

- 2. Program location and circulation are similar to existing conditions.
- 3. Maintain the same amount of fixed seating for events and connection to the future IBA Center.
- 4. Water play expanded and relocated to current flex court.

### HOW WOULD YOU LIKE US TO REPURPOSE THE EXISTING MULTI-COURT?

(Place a sticker on your favorite image.)

### **OPTION 1**

Increased Water Play zone and add bench seating to watch basketball (Water Play can become flex-play zone during off season)

### OPTION 2

**Increased Swings** (2 tot swings, 2 big kid swings, 1 group swing)

**FULL COURT** 

**BASKETBALL** 

OPTION 3

Keep small multi-court for flexible play