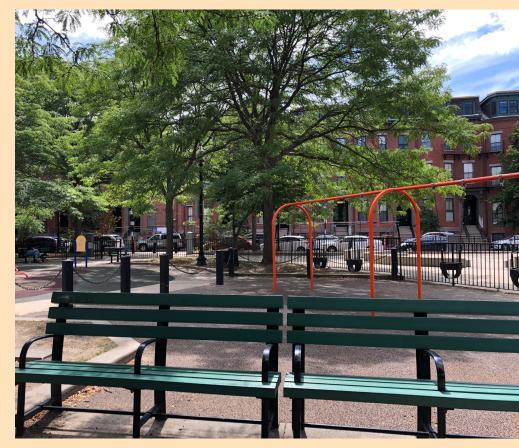

# CONCEPT 2: SPINE

- 1. Gathering occurs along a central axis through the park and overlaps with other program types.
- 2. Drop-off for events is shifted to W. Newton St for easy access to event gathering space.
- 3. Amphitheater style seating orients spectators towards an open event space for music and dancing with a tree and planting backdrop.
- **4.** Swings for toddlers, big kids, and groups are located north of the basketball court to encourage multi-use for play and basketball viewing.
- **5.** Opportunity for fitness is incorporated under existing trees next to the basketball court to encourage multi-generational sports programming.
- 6. The fence adjacent to the basketball court is maintained for local art.

### HOW DO YOU WANT THE GATHER SPACE INTEGRATED WITH THE PARK?

(Place a sticker under your vote.)

OPTION 1

Event seating dispersed.

Event seating centralized.

OPTION 2

integrated with the main

**Event gather space** separated from the main