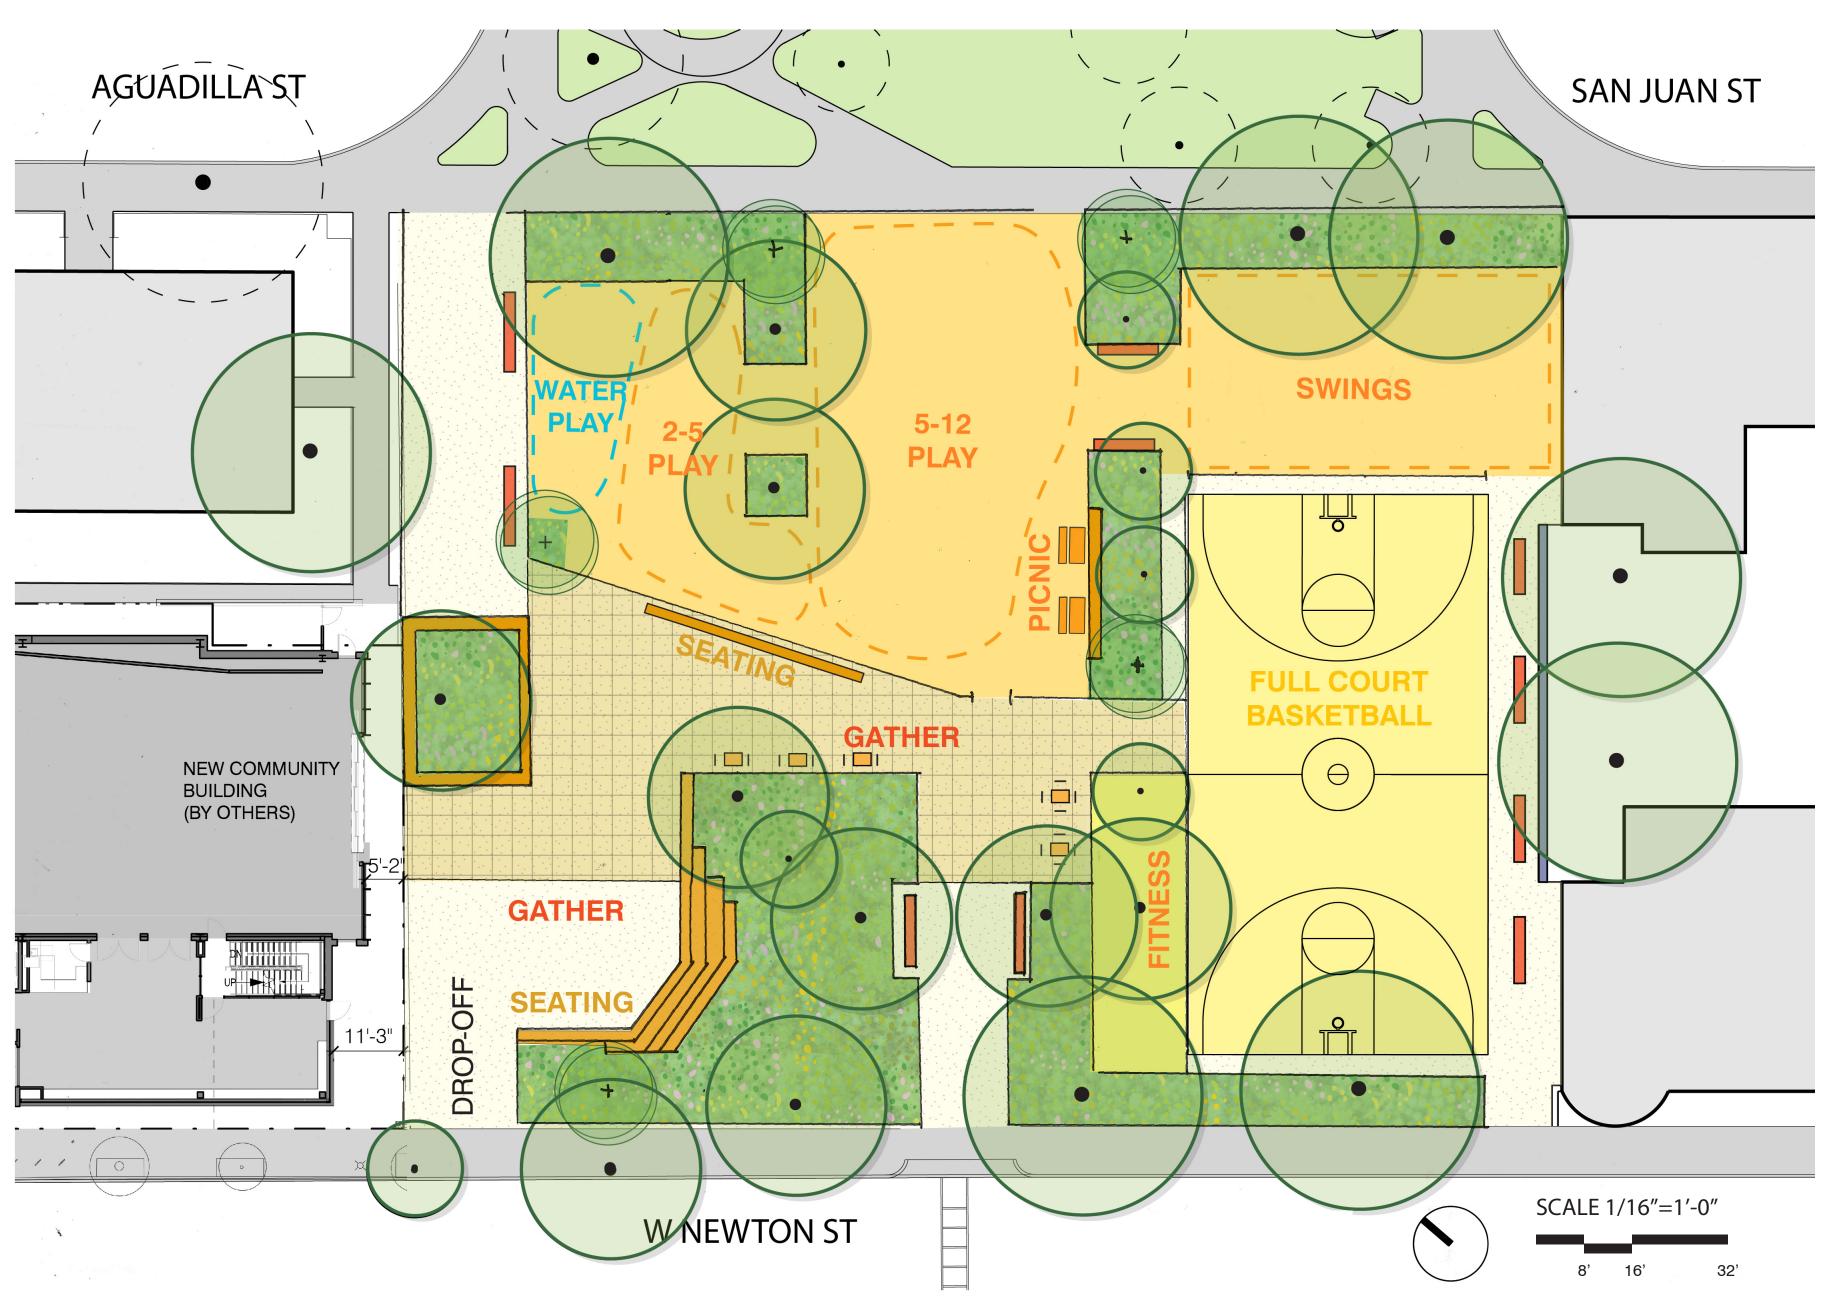

# CONCEPT 2: SPINE

- 1. Gathering occurs along a central axis through the park and overlaps with other program types.
- 2. Drop-off for events is shifted to W. Newton St for easy access to event gathering space.
- 3. Amphitheater style seating orients spectators towards an open event space for music and dancing with a tree and planting backdrop.
- **4.** Swings for toddlers, big kids, and groups are located north of the basketball court to encourage multi-use for play and basketball viewing.
- **5.** Opportunity for fitness is incorporated under existing trees next to the basketball court to encourage multi-generational sports programming.
- 6. The fence adjacent to the basketball court is maintained for local art.

**Proposed Tree** 

**Existing Tree** 