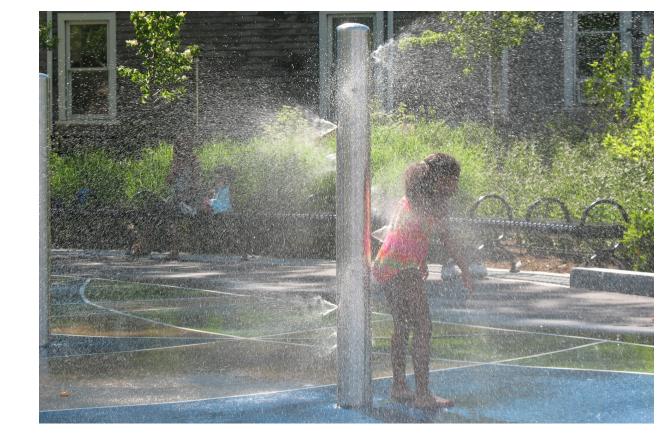

# CONCEPT 1: HUB

1. All programs stem from a central meeting and gathering point.

Proposed Tree

**Existing Tree** 

- 2. Program location and circulation are similar to existing conditions.
- 3. Maintain the same amount of fixed seating for events and connection to the future IBA Center.
- 4. Water play expanded and relocated to current flex court.

  In off-season it can be used as a flex play space for hopscotch, four square, trike loop, and flexible play.
- 5. Bleachers are provided at the north end of the basketball court to provide more spectator seating.
- 6. The fence adjacent to the basketball court is maintained for local art.

# DESIGN PRIORITIES

### **OPTION 1**

Increased Water Play zone and add bench seating to watch basketball (Water Play can become flex-play zone during off season)

Bench Seating

**Fitness** 

Community Art

Multi-Use Basketball Court

Bleacher Seating

Water Play- Concept 1

Water Play- Concept 2

Games