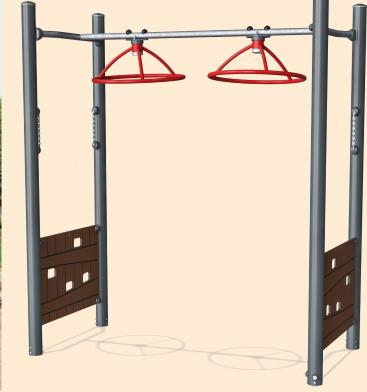

### DO YOU WANT MORE SWINGS IN YOUR NEW PLAYGROUND?

Currently 4 tot swings

What play would you reduce to have more swings? (Place a sticker under your vote.)

Water play

2-5 Year play equipment

5-12 Year play equipment

### **SWING OPTIONS**

INTEGRATED WITH THE PARK?

(Place a sticker under your vote.)

HOW DO YOU WANT YOUR GAME TABLES