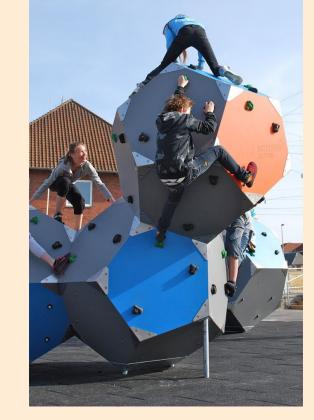

# TELL US WHAT YOU LIKE:

# PRECEDENTS TELL US WHAT YOU LIKE:

Stage Seating-Individual

Stage Seating- Stacked

Music and Events

Plaza

Seating and Shade

Game Tables

Picnic Tables