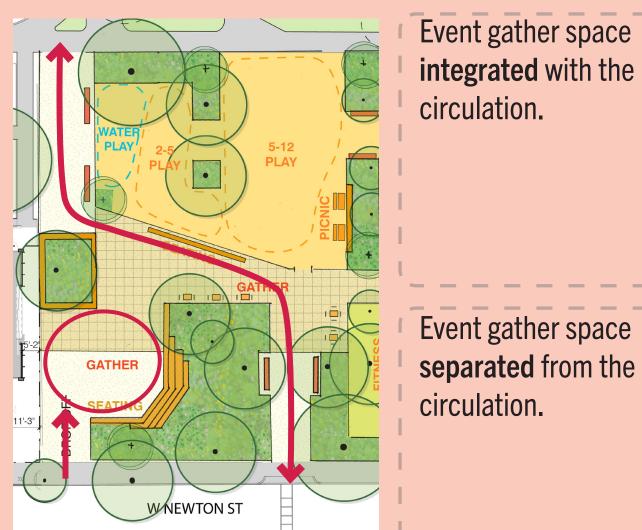

### HOW DO YOU WANT THE GATHER SPACE INTEGRATED WITH THE PARK?

(Place a sticker under your vote.)

OPTION 1

Event seating dispersed.

Event seating centralized.

OPTION 2

integrated with the main

**Event gather space** separated from the main