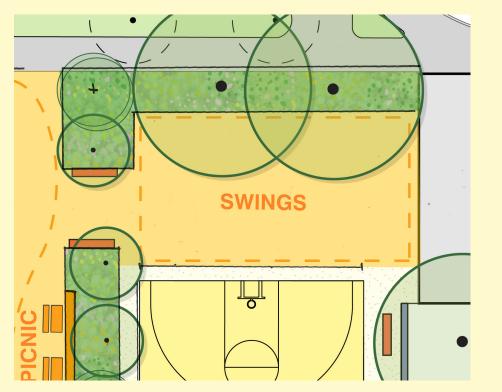

# CONCEPT 2: SPINE

- 1. Gathering occurs along a central axis through the park and overlaps with other program types.
- 2. Drop-off for events is shifted to W. Newton St for easy access to event gathering space.
- 3. Amphitheater style seating orients spectators towards an open event space for music and dancing with a tree and planting backdrop.
- **4.** Swings for toddlers, big kids, and groups are located north of the basketball court to encourage multi-use for play and basketball viewing.
- **5.** Opportunity for fitness is incorporated under existing trees next to the basketball court to encourage multi-generational sports programming.
- 6. The fence adjacent to the basketball court is maintained for local art.

### OPTION 2

**Increased Swings** (2 tot swings, 2 big kid swings, 1 group swing)

**FULL COURT** 

**BASKETBALL** 

OPTION 3

Keep small multi-court for flexible play