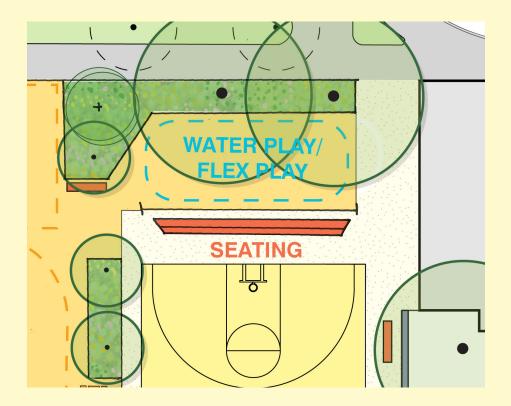

# CONCEPT 1: HUB

1. All programs stem from a central meeting and gathering point.

Proposed Tree

**Existing Tree** 

- 2. Program location and circulation are similar to existing conditions.
- 3. Maintain the same amount of fixed seating for events and connection to the future IBA Center.
- 4. Water play expanded and relocated to current flex court.

  In off-season it can be used as a flex play space for hopscotch, four square, trike loop, and flexible play.
- 5. Bleachers are provided at the north end of the basketball court to provide more spectator seating.
- 6. The fence adjacent to the basketball court is maintained for local art.

# DESIGN PRIORITIES

### **OPTION 1**

Increased Water Play zone and add bench seating to watch basketball (Water Play can become flex-play zone during off season)