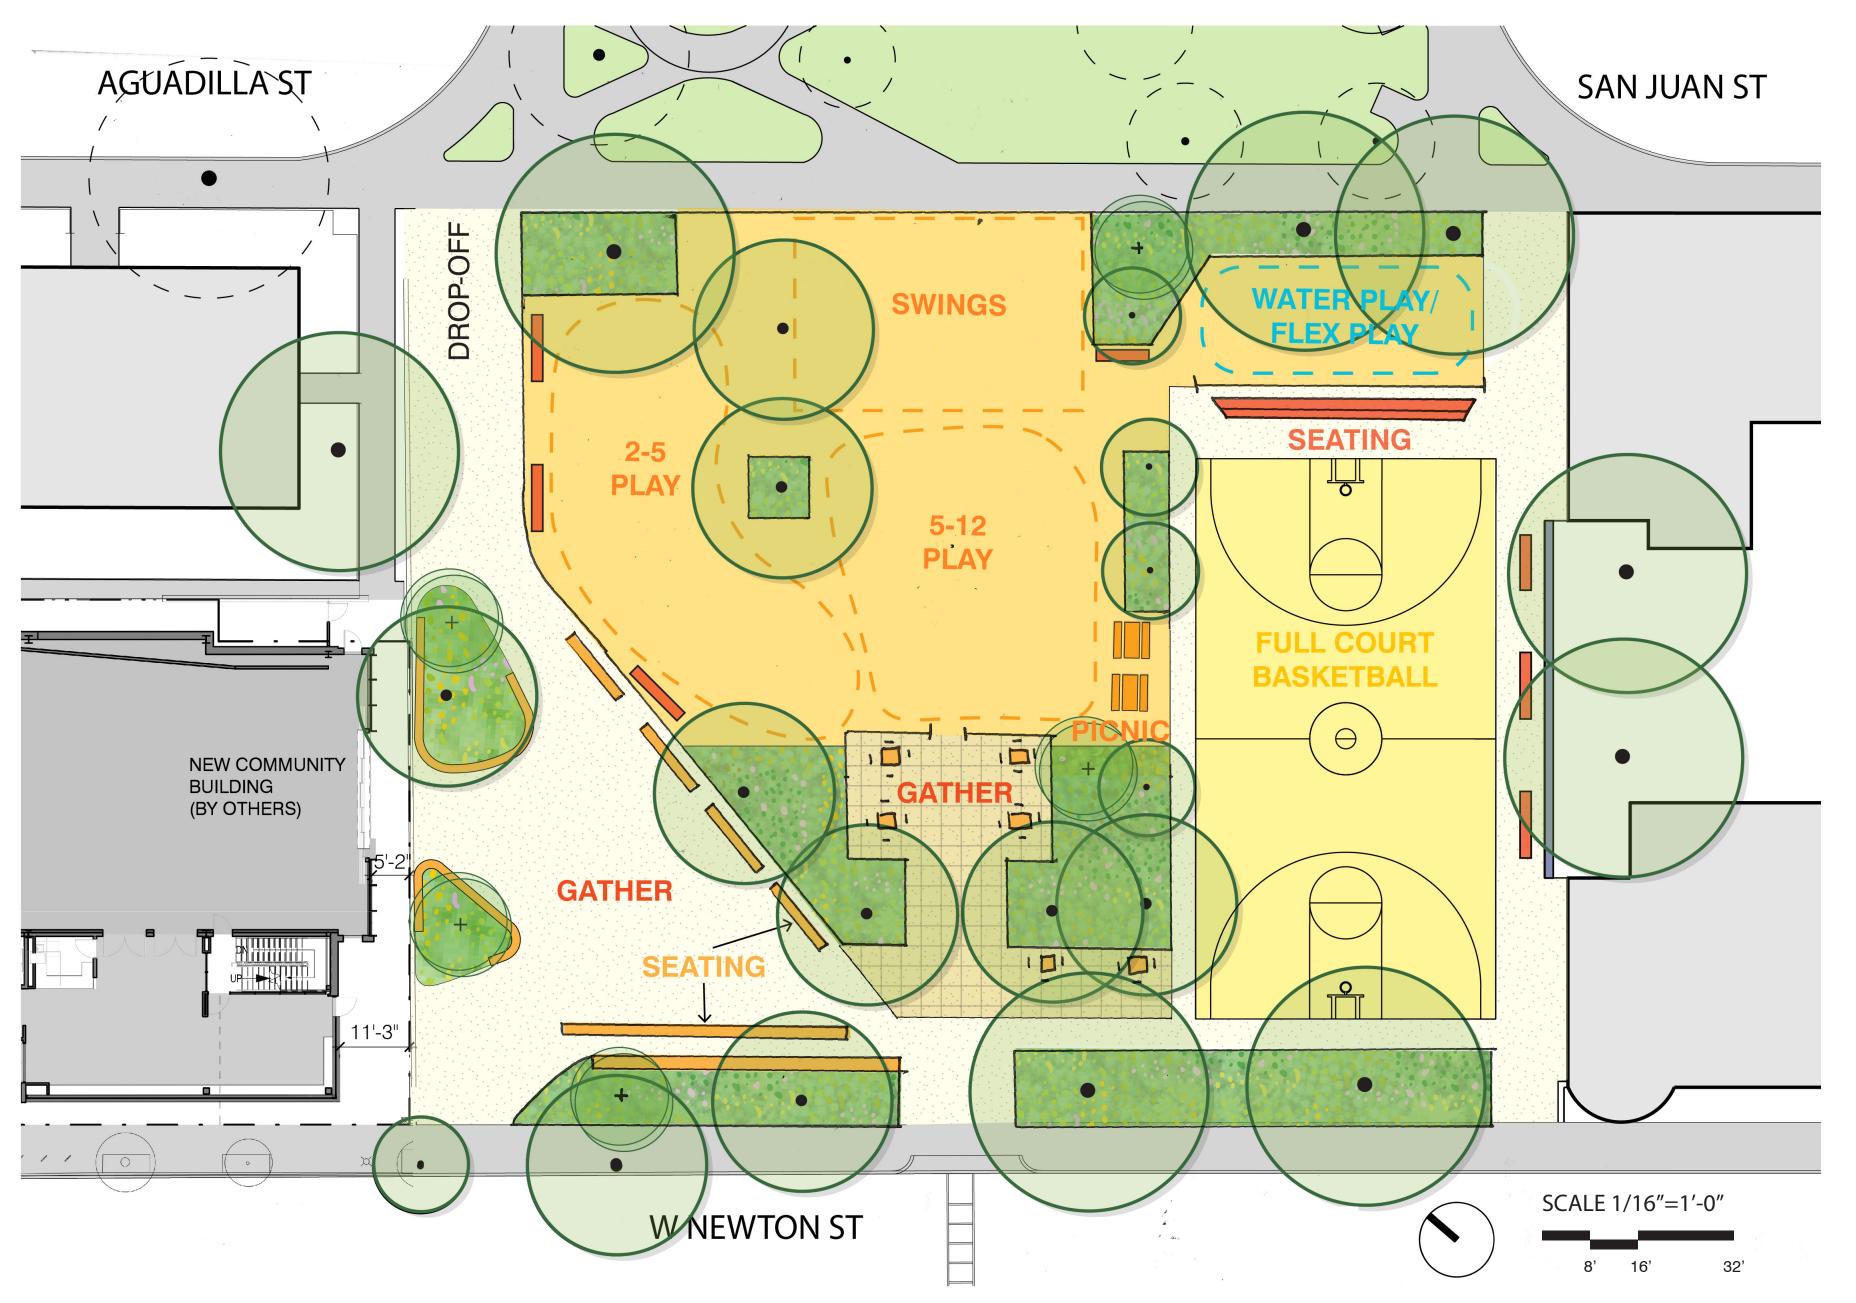

# CONCEPT 1: HUB

1. All programs stem from a central meeting and gathering point.

Proposed Tree

**Existing Tree** 

- 2. Program location and circulation are similar to existing conditions.
- 3. Maintain the same amount of fixed seating for events and connection to the future IBA Center.
- 4. Water play expanded and relocated to current flex court.

  In off-season it can be used as a flex play space for hopscotch, four square, trike loop, and flexible play.
- 5. Bleachers are provided at the north end of the basketball court to provide more spectator seating.
- 6. The fence adjacent to the basketball court is maintained for local art.