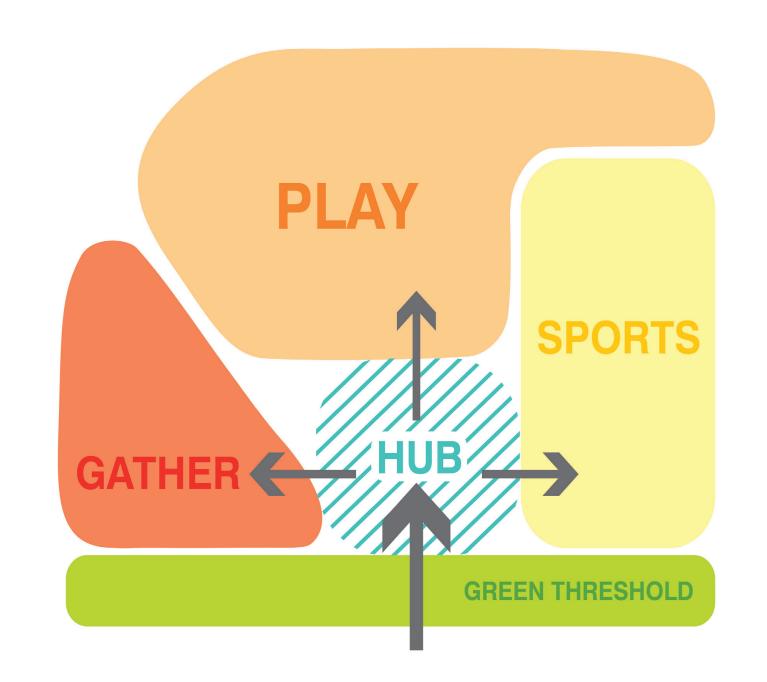

# CONCEPT 1: HUB

1. All programs stem from a central meeting and gathering point.

Proposed Tree

**Existing Tree** 

- 2. Program location and circulation are similar to existing conditions.
- 3. Maintain the same amount of fixed seating for events and connection to the future IBA Center.
- 4. Water play expanded and relocated to current flex court.