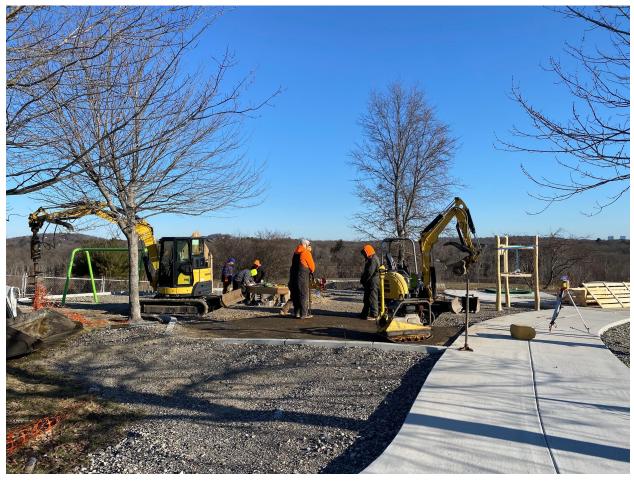

## MILLENNIUM PARK CONSTRUCTION UPDATE FEBRUARY, 2023

Thank you for your continued interest in the Millennium Park construction project and for your patience.

<sup>2-5</sup> play area under construction

## WHAT TO EXPECT IN FEBRUARY:

- Phase 1: Playground
  - The playground equipment has arrived and our contractor has begun the installation! Winter is never an ideal time for installation due to weather conditions, however the next few weeks look favorable for assembling the play structures. We hope you are as excited as we are to see this community and youth-led playground design unfold.
- Phase 3 Upper parking lot, pedestrian pathways and urban wild design work continues.
  - Our team continues to move forward on the design of the next phase of paving and the urban wilds work. The scope of this phase includes improvements to the upper parking lot, access road, pathways, erosion control, and Urban Wilds invasive species management, tree health, signage and entrance improvements.