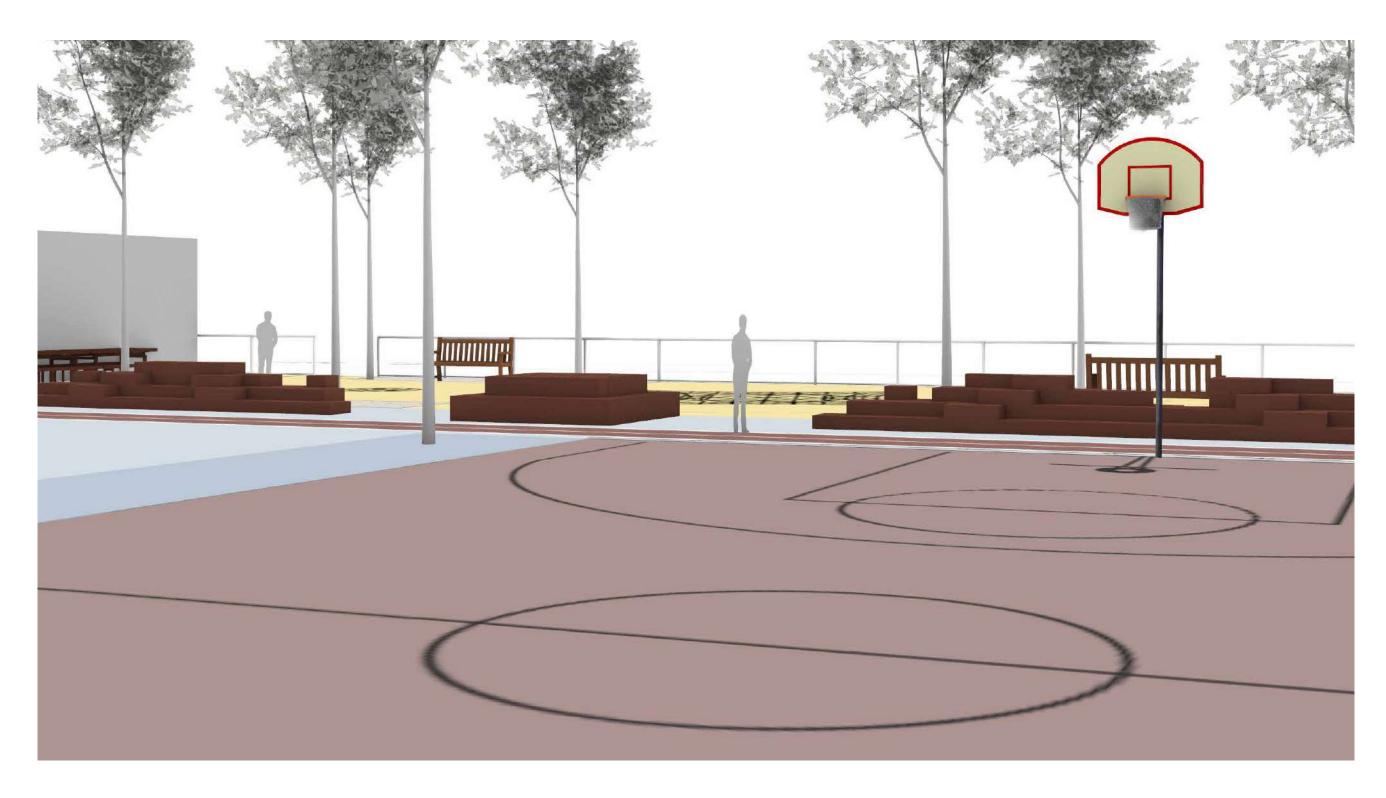

**SCHEME 2**



 LONG LINEAR WOOD PLAY BENCH
 PLAYGROUND
 SOUTHERN AREA

#### **SCHEME 3**



WALKING TRACK
 PICNIC TABLE IN
 PLAYGROUND AREA

### VARIATIONS ON COMPOSITE PLAN







### VARIATIONS ON COMPOSITE PLAN







# SOUTHERN SIDE | BENNINGTON STREET

#### **EXISTING CONDITIONS**





### SOUTHERN SIDE | BENNINGTON STREET

#### PROPOSED CONDITIONS | OPTION 1





### SOUTHERN SIDE | BENNINGTON STREET

#### PROPOSED CONDITIONS | OPTION 2





# NORTHERN SIDE | SARATOGA STREET

#### **EXISTING CONDITIONS**





### NORTHERN SIDE | SARATOGA STREET

#### PROPOSED CONDITIONS | OPTION 1





# NORTHERN SIDE | SARATOGA STREET

#### PROPOSED CONDITIONS | OPTION 2





### PLAYFUL BENCHES





### BENCH PRECEDENT IMAGES









# **OPTION 1 BENCH VIEWS**





### **OPTION 1 BENCH VIEWS**





# **OPTION 2 BENCH VIEWS**





# **OPTION 2 BENCH VIEWS**





### PLAYGROUND EQUIPMENT

SYSTEM



INDIVIDUAL PLAY **EQUIPMENT** 





### POST AND PLATFORM SYSTEM







### POST AND PLATFORM SYSTEM







### INDIVIDUAL PLAY EQUIPMENT

















### INDIVIDUAL PLAY EQUIPMENT

















# FEEDBACK AND QUESTIONS