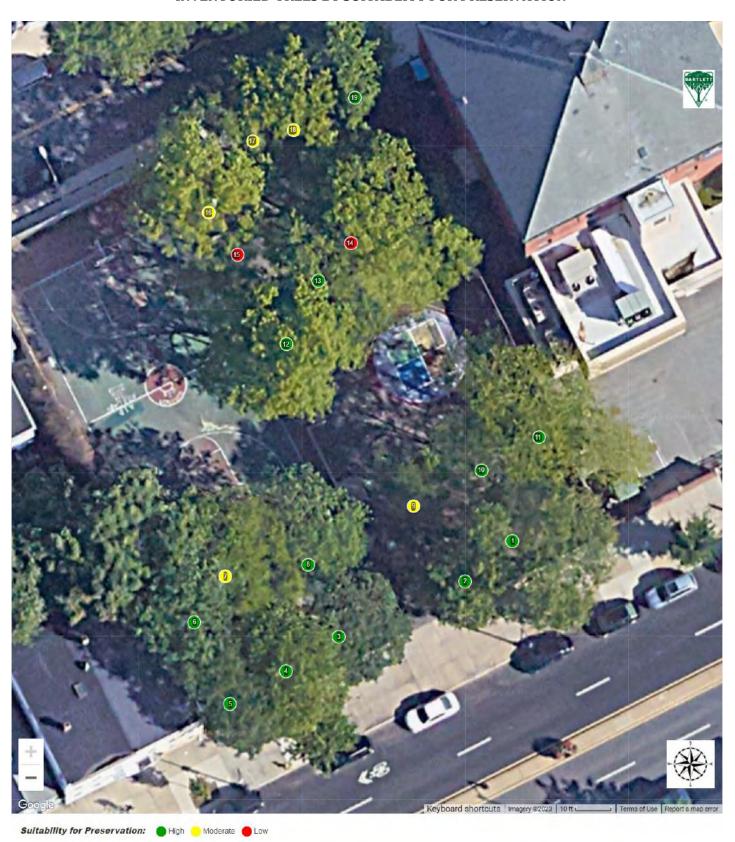

# **EXISTING TREES**

Mclean Park Community Feedback March, 2023

### TREE PITS

Inadequate tree pits caused tree roots to search for light, air and water. This resulted in the destruction of the asphalt.

#### **Suitability for Preservation**

The breakdown of suitability for preservation follows:

SUITABILITY FOR PRESERVATION BREAKDOWN

| <b>Condition Class</b> | Quantity | % of Total |
|------------------------|----------|------------|
| High                   | 12       | 63%        |
| Moderate               | 5        | 26%        |
| Low                    | 2        | 11%        |

#### Suitability for Preservation

#### INVENTORIED TREES BY SUITABLITY FOR PRESERVATION