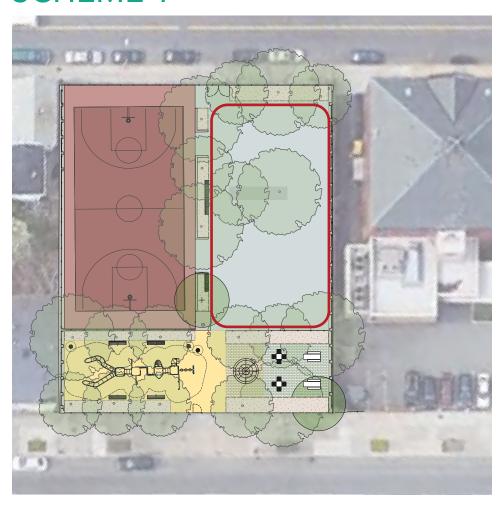

eedback March, 2023

### TREE PITS





Inadequate tree pits caused tree roots to search for light, air and water. This resulted in the destruction of the asphalt.





#### **Suitability for Preservation**

The breakdown of suitability for preservation follows:

SUITABILITY FOR PRESERVATION BREAKDOWN

| <b>Condition Class</b> | Quantity | % of Total |
|------------------------|----------|------------|
| High                   | 12       | 63%        |
| Moderate               | 5        | 26%        |
| Low                    | 2        | 11%        |

#### Suitability for Preservation



#### INVENTORIED TREES BY SUITABLITY FOR PRESERVATION



### REVIEW OF THREE PRIOR OPTIONS

#### SCHEME 1



#### SCHEME 2



#### **SCHEME 3**





### REVIEW OF THREE PRIOR OPTIONS

#### **SCHEME 1**



1. LARGE FLEXIBLE OPEN PLAY SPACE



#### **SCHEME 2**



 LONG LINEAR WOOD PLAY BENCH
 PLAYGROUND
 SOUTHERN AREA

#### **SCHEME 3**



WALKING TRACK
 PICNIC TABLE IN
 PLAYGROUND AREA

### VARIATIONS ON COMPOSITE PLAN







### VARIATIONS ON COMPOSITE PLAN







# SOUTHERN SIDE | BENNINGTON STREET

#### **EXISTING CONDITIONS**





### SOUTHERN SIDE | BENNINGTON STREET

#### PROPOSED CONDITIONS | OPTION 1





### SOUTHERN SIDE | BENNINGTON STREET

#### PROPOSED CONDITIONS | OPTION 2





# NORTHERN SIDE | SARATOGA STREET

#### **EXISTING CONDITIONS**





### NORTHERN SIDE | SARATOGA STREET

#### PROPOSED CONDITIONS | OPTION 1





# NORTHERN SIDE | SARATOGA STREET

#### PROPOSED CONDITIONS | OPTION 2





### PLAYFUL BENCHES





### BENCH PRECEDENT IMAGES









# **OPTION 1 BENCH