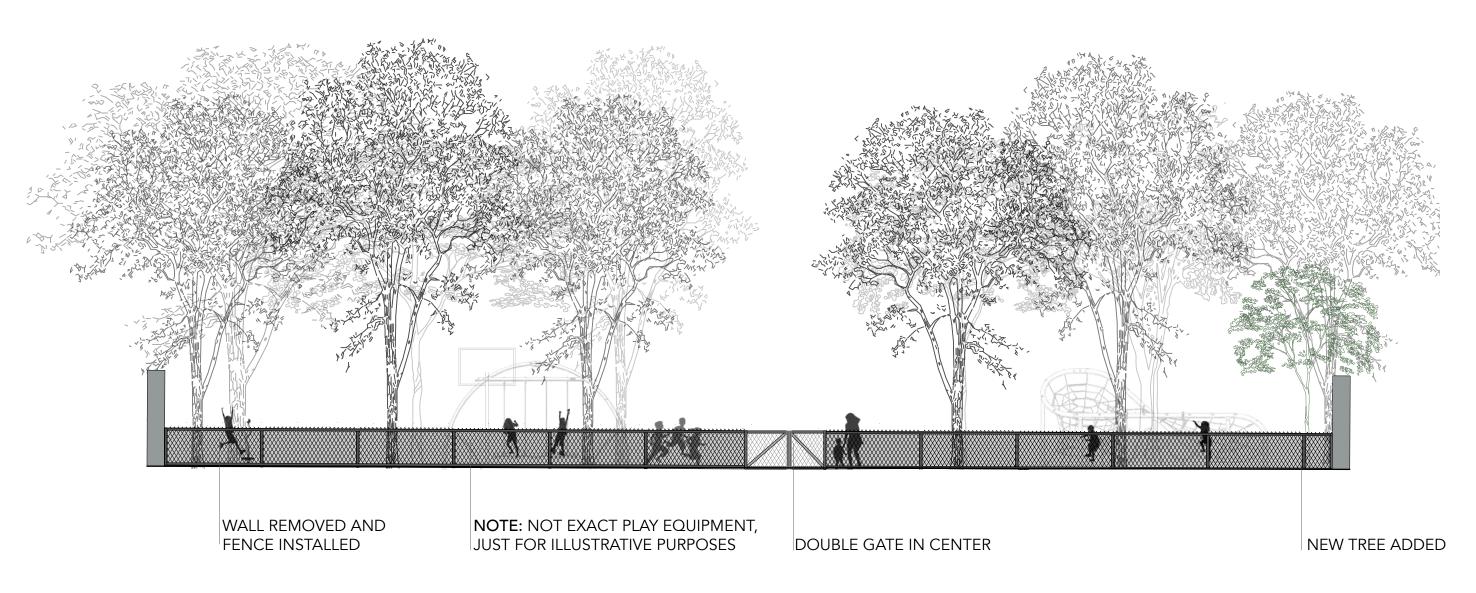

26%        |
| Low                    | 2        | 11%        |

#### Suitability for Preservation



#### INVENTORIED TREES BY SUITABLITY FOR PRESERVATION



### REVIEW OF THREE PRIOR OPTIONS

#### SCHEME 1



#### SCHEME 2



#### **SCHEME 3**





### REVIEW OF THREE PRIOR OPTIONS

#### **SCHEME 1**



1. LARGE FLEXIBLE OPEN PLAY SPACE



#### **SCHEME 2**



 LONG LINEAR WOOD PLAY BENCH
 PLAYGROUND
 SOUTHERN AREA

#### **SCHEME 3**



WALKING TRACK
 PICNIC TABLE IN
 PLAYGROUND AREA

### VARIATIONS ON COMPOSITE PLAN







### VARIATIONS ON COMPOSITE PLAN







# SOUTHERN SIDE | BENNINGTON STREET

#### **EXISTING CONDITIONS**





### SOUTHERN SIDE | BENNINGTON STREET

#### PROPOSED CONDITIONS | OPTION 1





### SOUTHERN SIDE | BENNINGTON STREET

#### PROPOSED CONDITIONS | OPTION 2





# NORTHERN SIDE | SARATOGA STREET

#### **EXISTING CONDITIONS**





### NORTHERN SIDE | SARATOGA STREET

#### PROPOSED CONDITIONS | OPTION 1





# NORTHERN SIDE | SARATOGA STREET

#### PROPOSED CONDITIONS | OPTION 2





### PLAYFUL BENCHES





### BENCH PRECEDENT IMAGES









# **OPTION 1 BENCH VIEWS**





### **OPTION 1 BENCH VIEWS**





# **OPTION 2 BENCH VIEWS**





# **OPTION 2 BENCH VIEWS**





### PLAYGROUND EQUIPMENT

SYSTEM



INDIVIDUAL PLAY **EQUIPMENT** 





### POST AND PLATFORM SYSTEM







### POST AND PLATFORM SYSTEM







### INDIVIDUAL PLAY EQUIPMENT

















### INDIVIDUAL PLAY EQUIPMENT

















# FEEDBACK AND QUESTIONS