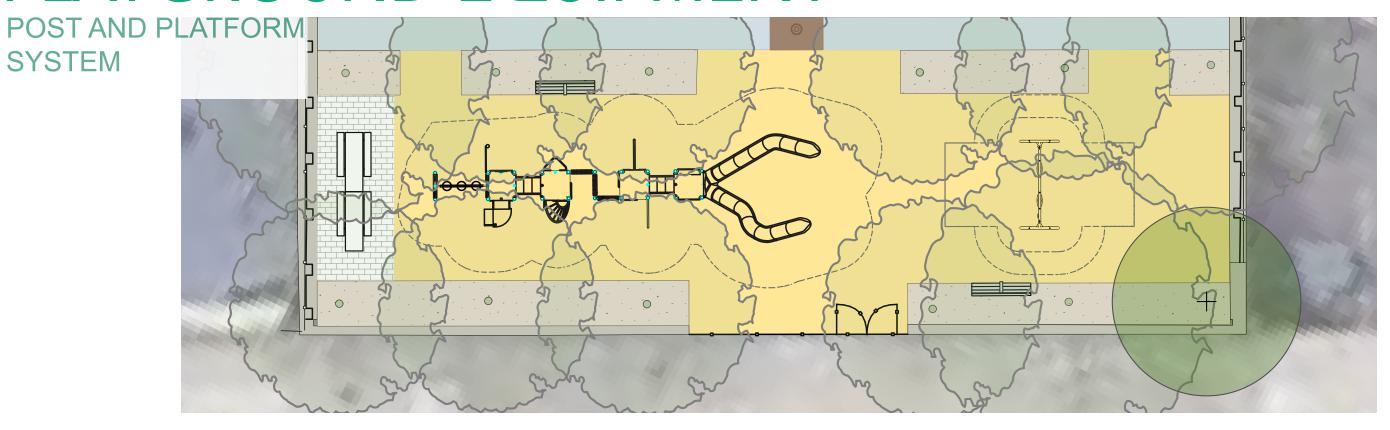

TRACK
 PICNIC TABLE IN
 PLAYGROUND AREA

### VARIATIONS ON COMPOSITE PLAN







### VARIATIONS ON COMPOSITE PLAN







# SOUTHERN SIDE | BENNINGTON STREET

#### **EXISTING CONDITIONS**





### SOUTHERN SIDE | BENNINGTON STREET

#### PROPOSED CONDITIONS | OPTION 1





### SOUTHERN SIDE | BENNINGTON STREET

#### PROPOSED CONDITIONS | OPTION 2





# NORTHERN SIDE | SARATOGA STREET

#### **EXISTING CONDITIONS**





### NORTHERN SIDE | SARATOGA STREET

#### PROPOSED CONDITIONS | OPTION 1





# NORTHERN SIDE | SARATOGA STREET

#### PROPOSED CONDITIONS | OPTION 2





### PLAYFUL BENCHES





### BENCH PRECEDENT IMAGES









# **OPTION 1 BENCH VIEWS**





### **OPTION 1 BENCH VIEWS**





# **OPTION 2 BENCH VIEWS**





# **OPTION 2 BENCH VIEWS**





### PLAYGROUND EQUIPMENT

SYSTEM



INDIVIDUAL PLAY **EQUIPMENT** 





### POST AND PLATFORM SYSTEM







### POST AND PLATFORM SYSTEM







### INDIVIDUAL PLAY EQUIPMENT

















### INDIVIDUAL PLAY EQUIPMENT

















# FEEDBACK AND QUESTIONS