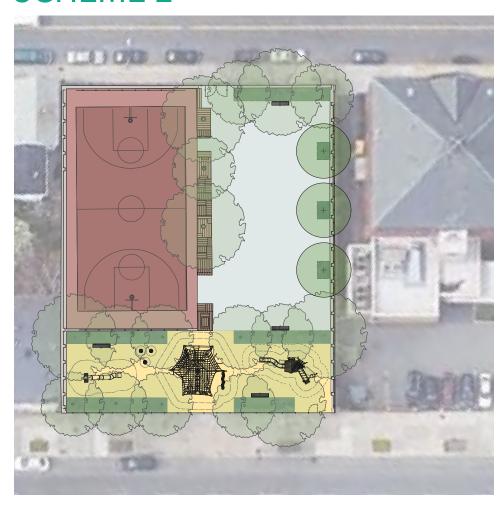

### REVIEW OF THREE PRIOR OPTIONS

#### SCHEME 2

#### **SCHEME 2**

 LONG LINEAR WOOD PLAY BENCH
 PLAYGROUND
 SOUTHERN AREA