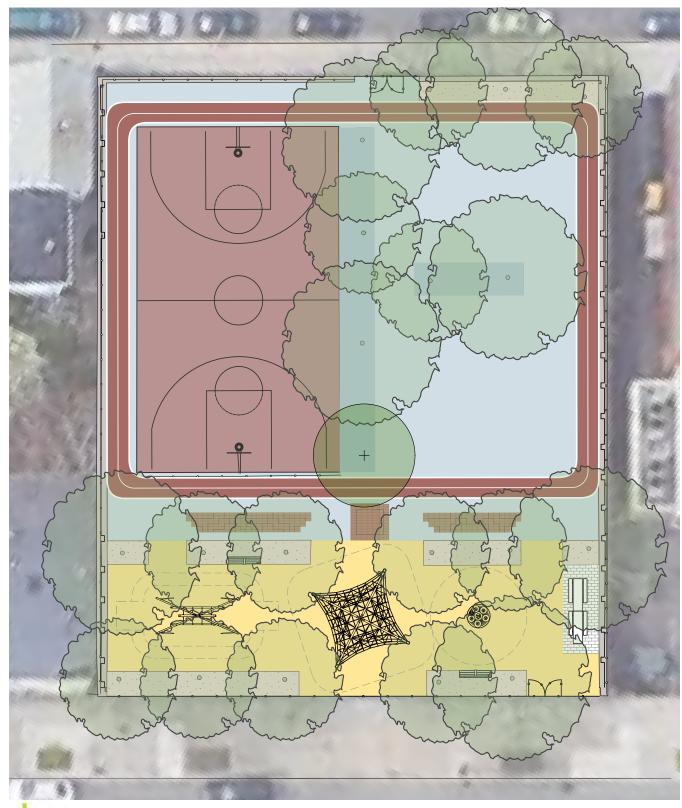

of suitability for preservation follows:

SUITABILITY FOR PRESERVATION BREAKDOWN

| <b>Condition Class</b> | Quantity | % of Total |
|------------------------|----------|------------|
| High                   | 12       | 63%        |
| Moderate               | 5        | 26%        |
| Low                    | 2        | 11%        |

#### Suitability for Preservation



#### INVENTORIED TREES BY SUITABLITY FOR PRESERVATION



### REVIEW OF THREE PRIOR OPTIONS

#### SCHEME 1



#### SCHEME 2



#### **SCHEME 3**





### REVIEW OF THREE PRIOR OPTIONS

#### **SCHEME 1**



1. LARGE FLEXIBLE OPEN PLAY SPACE



#### **SCHEME 2**



 LONG LINEAR WOOD PLAY BENCH
 PLAYGROUND
 SOUTHERN AREA

#### **SCHEME 3**



WALKING TRACK
 PICNIC TABLE IN
 PLAYGROUND AREA

### VARIATIONS ON COMPOSITE PLAN







### VARIATIONS ON COMPOSITE PLAN







# SOUTHERN SIDE | BENNINGTON STREET

#### **EXISTING CONDITIONS**





### SOUTHERN SIDE | BENNINGTON STREET

#### PROPOSED CONDITIONS | OPTION 1





### SOUTHERN SIDE | BENNINGTON STREET

#### PROPOSED CONDITIONS | OPTION 2





# NORTHERN SIDE | SARATOGA STREET

#### **EXISTING CONDITIONS**





### NORTHERN SIDE | SARATOGA STREET

#### PROPOSED CONDITIONS | OPTION 1





# NORTHERN SIDE | SARATOGA STREET

#### PROPOSED CONDITIONS | OPTION 2





### PLAYFUL BENCHES





### BENCH PRECEDENT IMAGES









# **OPTION 1 BENCH VIEWS**





### **OPTION 1 BENCH VIEWS**





# **OPTION 2 BENCH VIEWS**





# **OPTION 2 BENCH VIEWS**





### PLAYGROUND EQUIPMENT

SYSTEM



INDIVIDUAL PLAY **EQUIPMENT** 





### POST AND PLATFORM SYSTEM







#