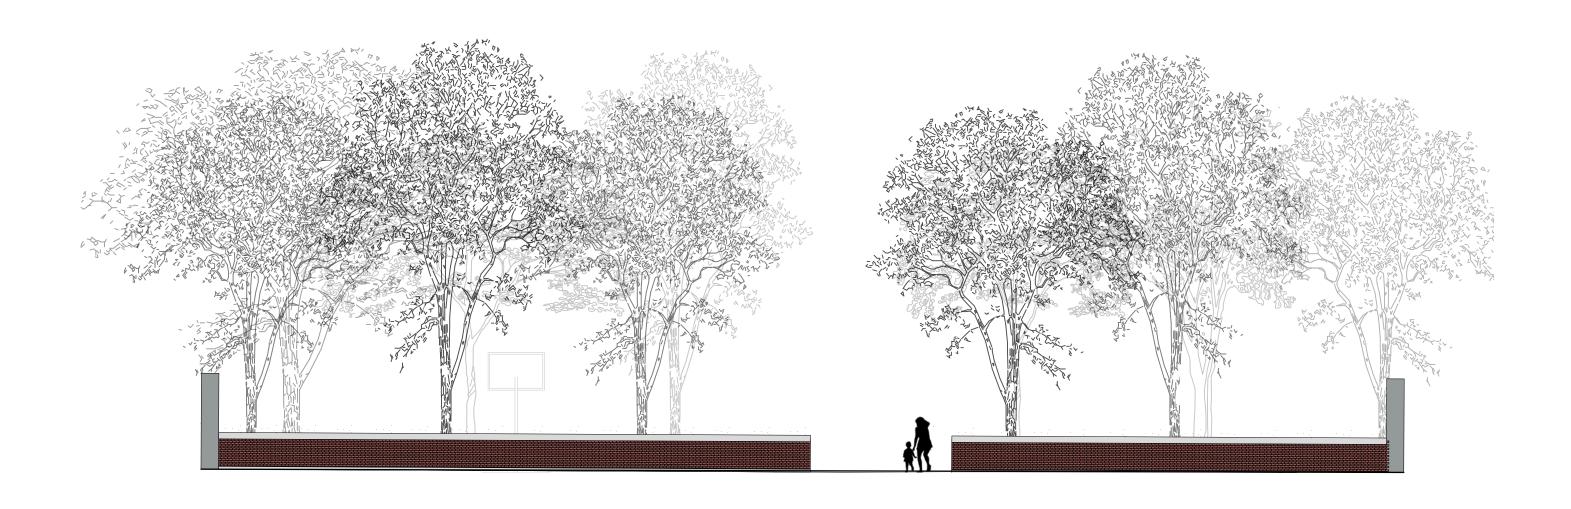

### TREE PITS

Inadequate tree pits caused tree roots to search for light, air and water. This resulted in the destruction of the asphalt.