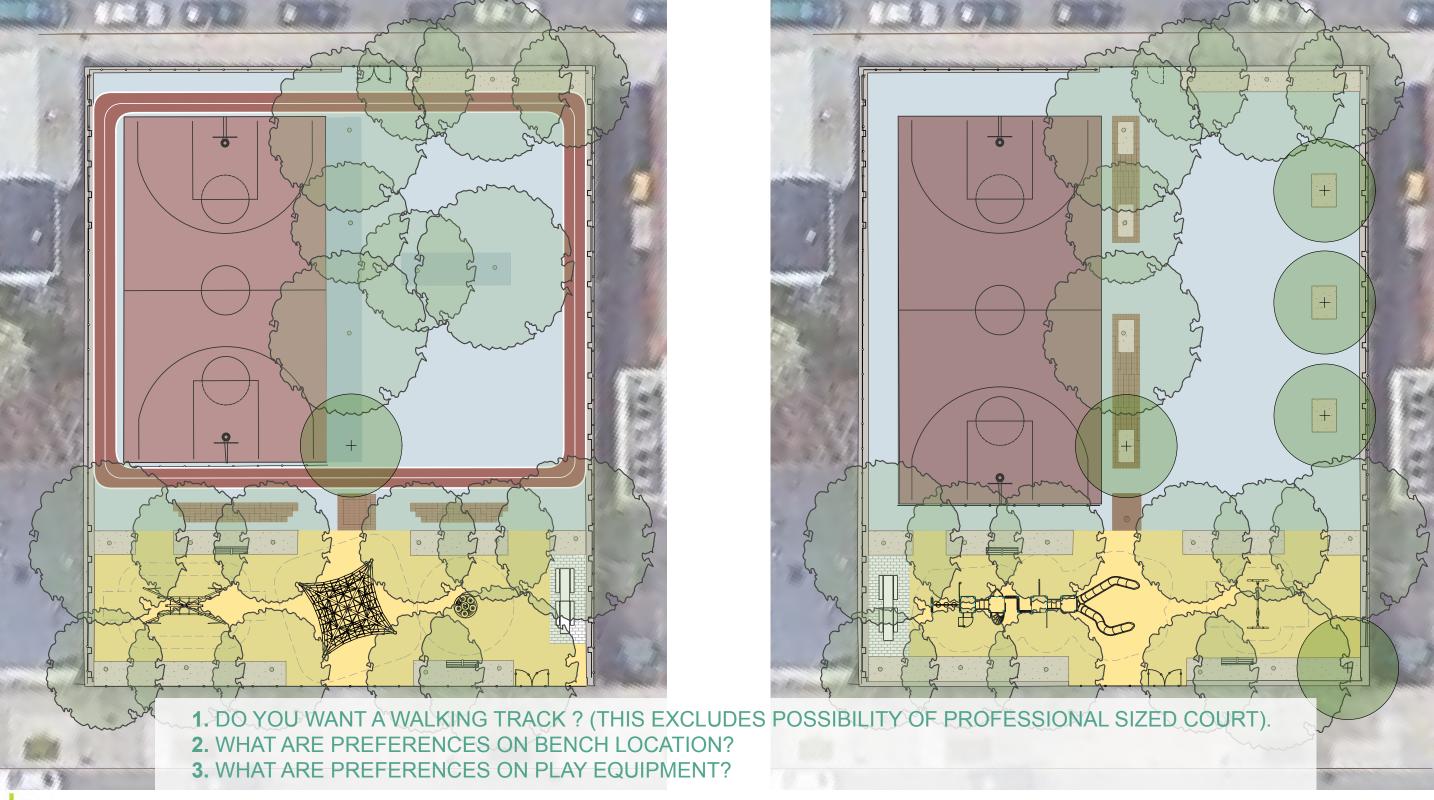

#### PROPOSED CONDITIONS | OPTION 1





### SOUTHERN SIDE | BENNINGTON STREET

#### PROPOSED CONDITIONS | OPTION 2





# NORTHERN SIDE | SARATOGA STREET

#### **EXISTING CONDITIONS**





### NORTHERN SIDE | SARATOGA STREET

#### PROPOSED CONDITIONS | OPTION 1





# NORTHERN SIDE | SARATOGA STREET

#### PROPOSED CONDITIONS | OPTION 2





### PLAYFUL BENCHES





### BENCH PRECEDENT IMAGES









# **OPTION 1 BENCH VIEWS**





### **OPTION 1 BENCH VIEWS**





# **OPTION 2 BENCH VIEWS**





# **OPTION 2 BENCH VIEWS**





### PLAYGROUND EQUIPMENT

SYSTEM



INDIVIDUAL PLAY **EQUIPMENT** 





### POST AND PLATFORM SYSTEM







### POST AND PLATFORM SYSTEM







### INDIVIDUAL PLAY EQUIPMENT

















### INDIVIDUAL PLAY EQUIPMENT

















# FEEDBACK AND QUESTIONS