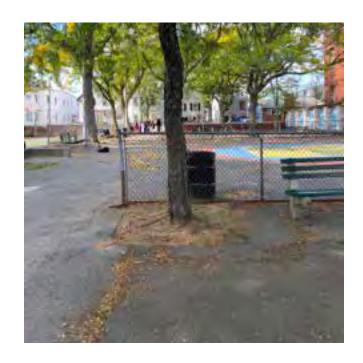

# **EXISTING TREES**

Mclean Park Community Feedback March, 2023

### TREE PITS

Inadequate tree pits caused tree roots to search for light, air and water. This resulted in the destruction of the asphalt.