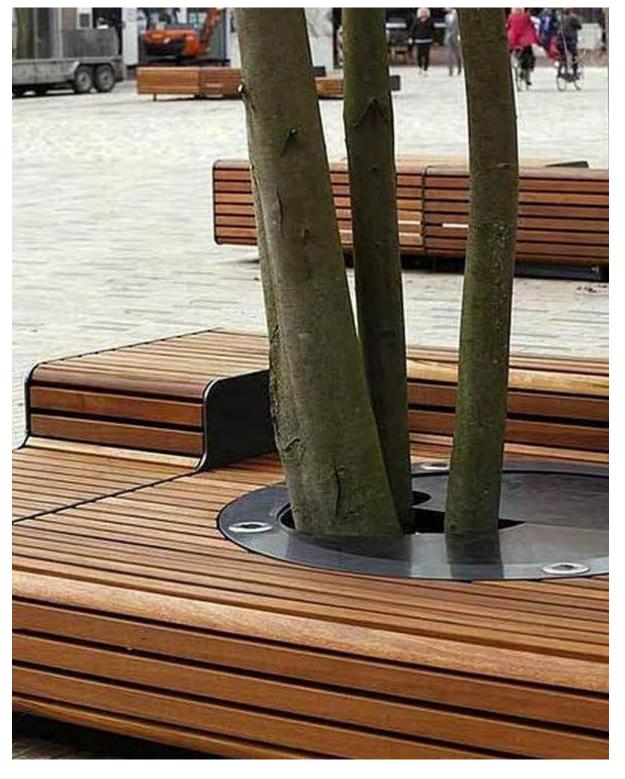

S

#### **SCHEME 1**



1. LARGE FLEXIBLE OPEN PLAY SPACE



#### **SCHEME 2**



 LONG LINEAR WOOD PLAY BENCH
 PLAYGROUND
 SOUTHERN AREA

#### **SCHEME 3**



WALKING TRACK
 PICNIC TABLE IN
 PLAYGROUND AREA

### VARIATIONS ON COMPOSITE PLAN







### VARIATIONS ON COMPOSITE PLAN







# SOUTHERN SIDE | BENNINGTON STREET

#### **EXISTING CONDITIONS**





### SOUTHERN SIDE | BENNINGTON STREET

#### PROPOSED CONDITIONS | OPTION 1





### SOUTHERN SIDE | BENNINGTON STREET

#### PROPOSED CONDITIONS | OPTION 2





# NORTHERN SIDE | SARATOGA STREET

#### **EXISTING CONDITIONS**





### NORTHERN SIDE | SARATOGA STREET

#### PROPOSED CONDITIONS | OPTION 1





# NORTHERN SIDE | SARATOGA STREET

#### PROPOSED CONDITIONS | OPTION 2





### PLAYFUL BENCHES





### BENCH PRECEDENT IMAGES









# **OPTION 1 BENCH VIEWS**





### **OPTION 1 BENCH VIEWS**





# **OPTION 2 BENCH VIEWS**





# **OPTION 2 BENCH VIEWS**





### PLAYGROUND EQUIPMENT

SYSTEM



INDIVIDUAL PLAY **EQUIPMENT** 





### POST AND PLATFORM SYSTEM







### POST AND PLATFORM SYSTEM







### INDIVIDUAL PLAY EQUIPMENT

















### INDIVIDUAL PLAY EQUIPMENT

















# FEEDBACK AND QUESTIONS