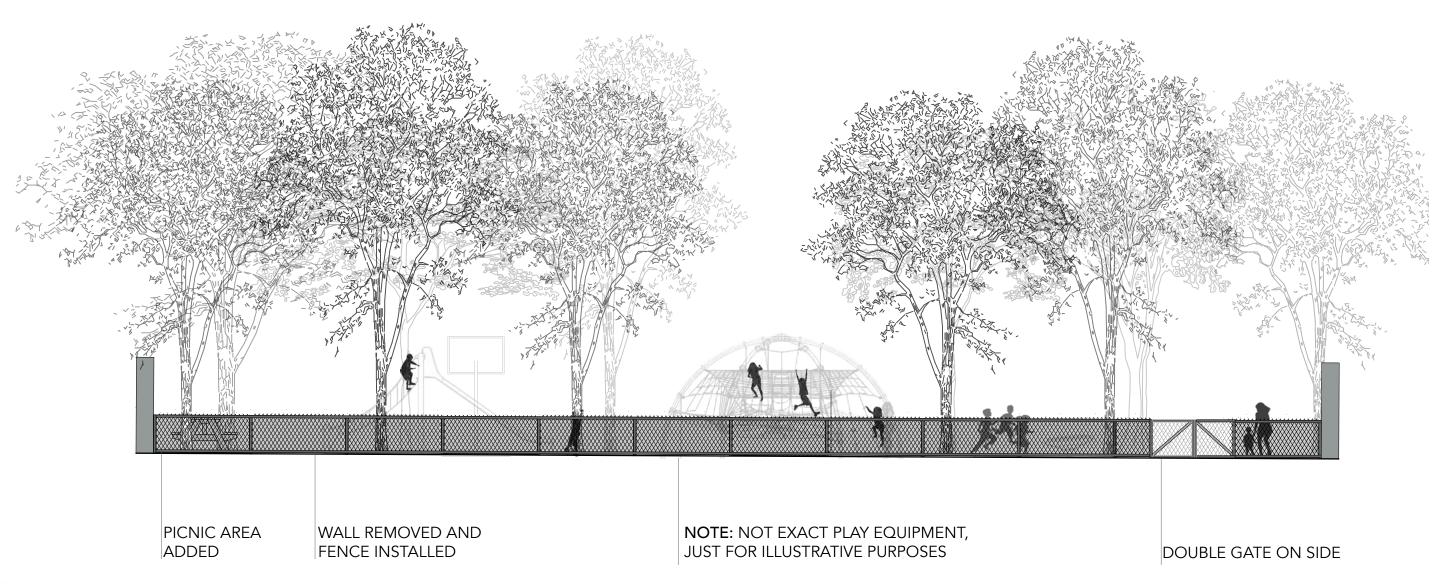

| 12       | 63%        |
| Moderate               | 5        | 26%        |
| Low                    | 2        | 11%        |

#### Suitability for Preservation



#### INVENTORIED TREES BY SUITABLITY FOR PRESERVATION



### REVIEW OF THREE PRIOR OPTIONS

#### SCHEME 1



#### SCHEME 2



#### **SCHEME 3**





### REVIEW OF THREE PRIOR OPTIONS

#### **SCHEME 1**



1. LARGE FLEXIBLE OPEN PLAY SPACE



#### **SCHEME 2**



 LONG LINEAR WOOD PLAY BENCH
 PLAYGROUND
 SOUTHERN AREA

#### **SCHEME 3**



WALKING TRACK
 PICNIC TABLE IN
 PLAYGROUND AREA

### VARIATIONS ON COMPOSITE PLAN







### VARIATIONS ON COMPOSITE PLAN







# SOUTHERN SIDE | BENNINGTON STREET

#### **EXISTING CONDITIONS**





### SOUTHERN SIDE | BENNINGTON STREET

#### PROPOSED CONDITIONS | OPTION 1





### SOUTHERN SIDE | BENNINGTON STREET

#### PROPOSED CONDITIONS | OPTION 2





# NORTHERN SIDE | SARATOGA STREET

#### **EXISTING CONDITIONS**





### NORTHERN SIDE | SARATOGA STREET

#### PROPOSED CONDITIONS | OPTION 1





# NORTHERN SIDE | SARATOGA STREET

#### PROPOSED CONDITIONS | OPTION 2





### PLAYFUL BENCHES





### BENCH PRECEDENT IMAGES









# **OPTION 1 BENCH VIEWS**





### **OPTION 1 BENCH VIEWS**





# **OPTION 2 BENCH VIEWS**





# **OPTION 2 BENCH VIEWS**





### PLAYGROUND EQUIPMENT

SYSTEM



INDIVIDUAL PLAY **EQUIPMENT** 





### POST AND PLATFORM SYSTEM







### POST AND PLATFORM SYSTEM







### INDIVIDUAL PLAY EQUIPMENT

















### INDIVIDUAL PLAY EQUIPMENT

















# FEEDBACK AND QUESTIONS