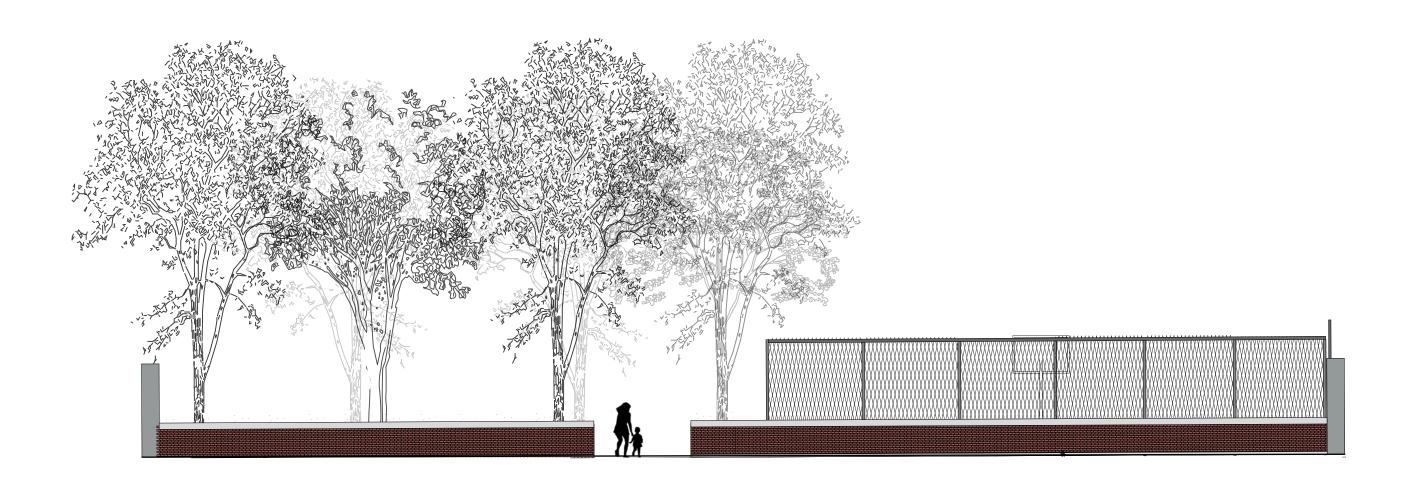

# Suitability for Preservation



#### INVENTORIED TREES BY SUITABLITY FOR PRESERVATION



### REVIEW OF THREE PRIOR OPTIONS

#### SCHEME 1



#### SCHEME 2



#### **SCHEME 3**





### REVIEW OF THREE PRIOR OPTIONS

#### **SCHEME 1**



1. LARGE FLEXIBLE OPEN PLAY SPACE



#### **SCHEME 2**



 LONG LINEAR WOOD PLAY BENCH
 PLAYGROUND
 SOUTHERN AREA

#### **SCHEME 3**



WALKING TRACK
 PICNIC TABLE IN
 PLAYGROUND AREA

### VARIATIONS ON COMPOSITE PLAN







### VARIATIONS ON COMPOSITE PLAN







# SOUTHERN SIDE | BENNINGTON STREET

#### **EXISTING CONDITIONS**





### SOUTHERN SIDE | BENNINGTON STREET

#### PROPOSED CONDITIONS | OPTION 1





### SOUTHERN SIDE | BENNINGTON STREET

#### PROPOSED CONDITIONS | OPTION 2





# NORTHERN SIDE | SARATOGA STREET

#### **EXISTING CONDITIONS**





### NORTHERN SIDE | SARATOGA STREET

#### PROPOSED CONDITIONS | OPTION 1





# NORTHERN SIDE | SARATOGA STREET

#### PROPOSED CONDITIONS | OPTION 2





### PLAYFUL BENCHES





### BENCH PRECEDENT IMAGES









# **OPTION 1 BENCH VIEWS**





### **OPTION 1 BENCH VIEWS**





# **OPTION 2 BENCH VIEWS**





# **OPTION 2 BENCH VIEWS**





### PLAYGROUND EQUIPMENT

SYSTEM



INDIVIDUAL PLAY **EQUIPMENT** 





### POST AND PLATFORM SYSTEM







### POST AND PLATFORM SYSTEM







### INDIVIDUAL PLAY EQUIPMENT

















### INDIVIDUAL PLAY EQUIPMENT

















# FEEDBACK AND QUESTIONS