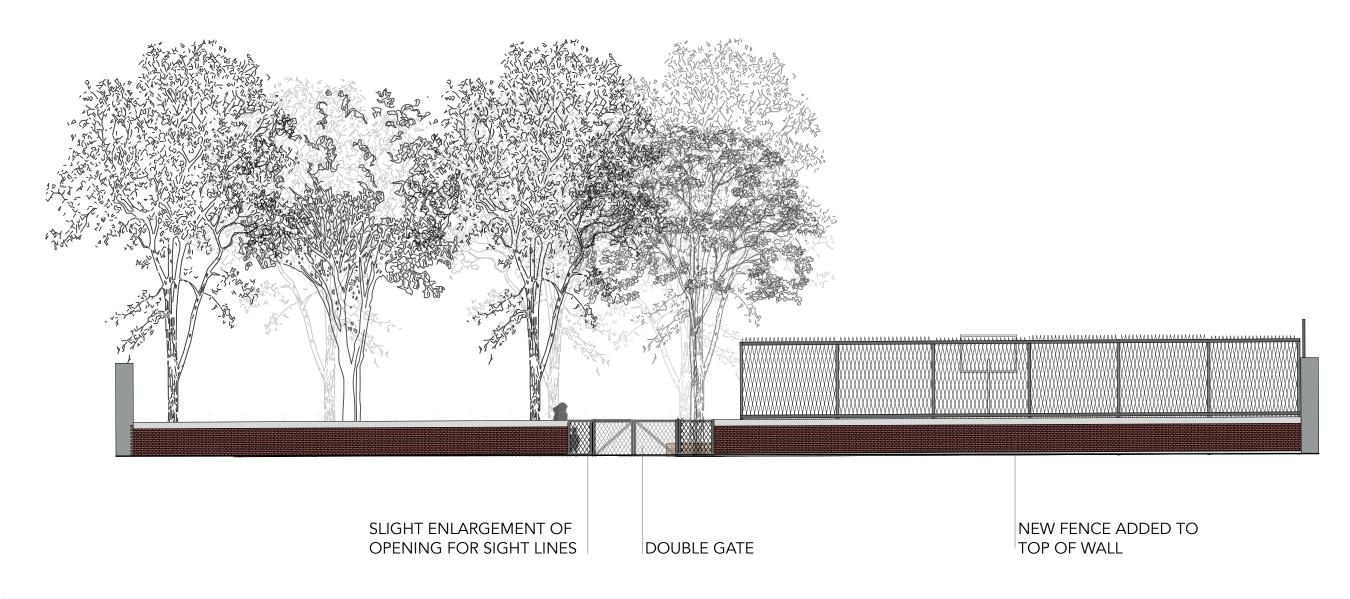

SERVATION



### REVIEW OF THREE PRIOR OPTIONS

#### SCHEME 1



#### SCHEME 2



#### **SCHEME 3**





### REVIEW OF THREE PRIOR OPTIONS

#### **SCHEME 1**



1. LARGE FLEXIBLE OPEN PLAY SPACE



#### **SCHEME 2**



 LONG LINEAR WOOD PLAY BENCH
 PLAYGROUND
 SOUTHERN AREA

#### **SCHEME 3**



WALKING TRACK
 PICNIC TABLE IN
 PLAYGROUND AREA

### VARIATIONS ON COMPOSITE PLAN







### VARIATIONS ON COMPOSITE PLAN







# SOUTHERN SIDE | BENNINGTON STREET

#### **EXISTING CONDITIONS**





### SOUTHERN SIDE | BENNINGTON STREET

#### PROPOSED CONDITIONS | OPTION 1





### SOUTHERN SIDE | BENNINGTON STREET

#### PROPOSED CONDITIONS | OPTION 2





# NORTHERN SIDE | SARATOGA STREET

#### **EXISTING CONDITIONS**





### NORTHERN SIDE | SARATOGA STREET

#### PROPOSED CONDITIONS | OPTION 1





# NORTHERN SIDE | SARATOGA STREET

#### PROPOSED CONDITIONS | OPTION 2





### PLAYFUL BENCHES





### BENCH PRECEDENT IMAGES









# **OPTION 1 BENCH VIEWS**





### **OPTION 1 BENCH VIEWS**





# **OPTION 2 BENCH VIEWS**





# **OPTION 2 BENCH VIEWS**





### PLAYGROUND EQUIPMENT

SYSTEM



INDIVIDUAL PLAY **EQUIPMENT** 





### POST AND PLATFORM SYSTEM







### POST AND PLATFORM SYSTEM







### INDIVIDUAL PLAY EQUIPMENT

















### INDIVIDUAL PLAY EQUIPMENT

















# FEEDBACK AND QUESTIONS