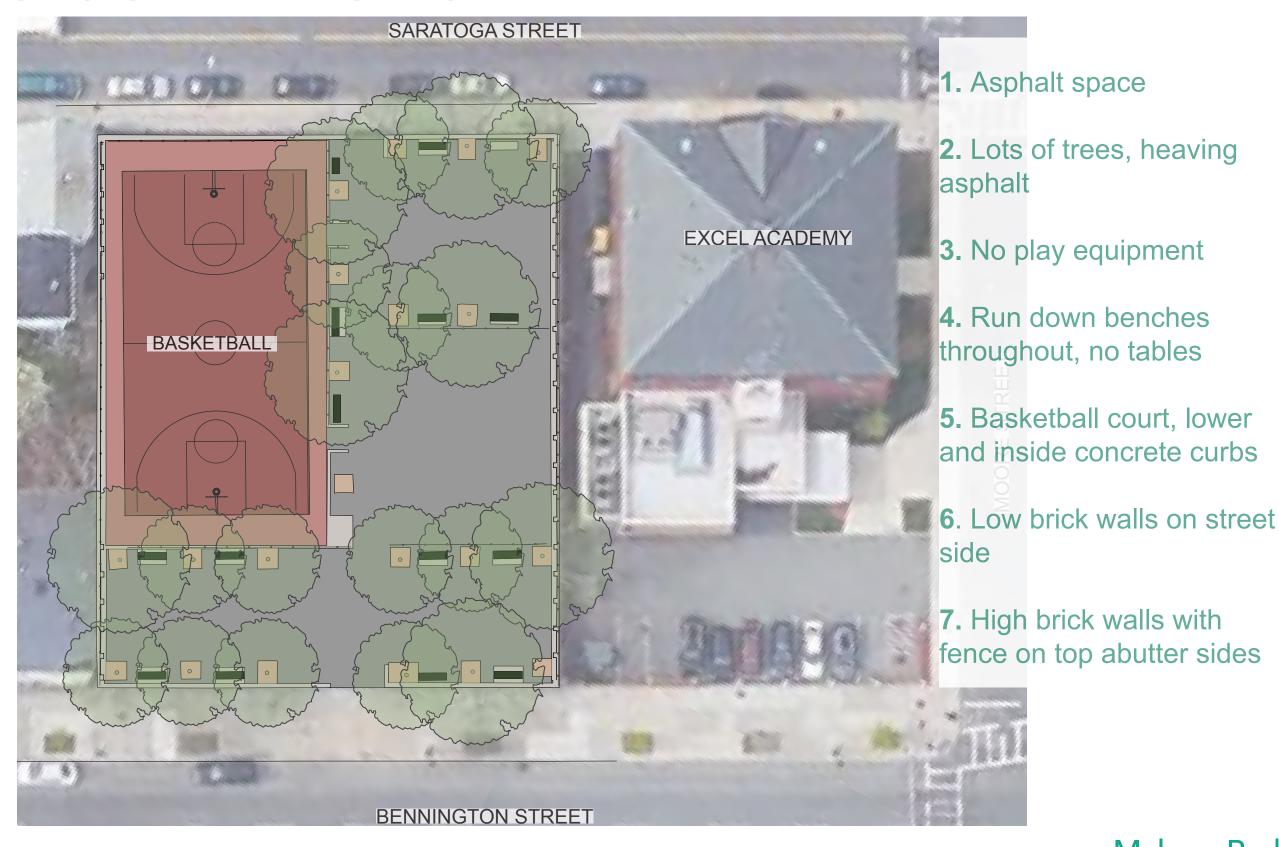

### City of Boston Team.

Annie Blair

Boston Parks Dept.
Project manager
ann.frickblair@boston.gov

Nathan Frazee

Boston Parks Dept. Interim Project Manager nathan.frazee@boston.gov Christine Brandao

Boston Parks Dept.

Outreach Coordinator
christine.brandao@boston.gov

Nathalia Benitez

Neighborhood Services
East Boston Liason
nathalia.benitezperez@boston.gov

### Landscape Architects - Crowley Cottrell, LLC



Naomi Cottrell
Principal



Jessica Brown
Associate



Ana Stolle
Designer



### MCLEAN PARK PROCESS





# TOP THINGS WE HEARD FROM COMMUNITY MEETINGS THAT WE AIM TO ADDRESS:

- INCREASED VISIBILITY
- MAINTAIN BASKETBALL COURT
- ADD PLAYGROUND EQUIPMENT
- FIX DRAINAGE ISSUES
- ADD SEATING/TABLES
- NO GRASS
- IMPROVE FLEXIBLE / OPEN PLAY AREAS



### **EXISTING CONDITIONS**





# **EXISTING TREES**















Mclean Park Community Feedback March, 2023

### TREE PITS





Inadequate tree pits caused tree roots to search for light, air and water. This resulted in the destruction of the asphalt.





#### **Suitability for Preservation**

The breakdown of suitability for preservation follows:

SUITABILITY FOR PRESERVATION BREAKDOWN

| <b>Condition Class</b> | Quantity | % of Total |
|------------------------|----------|------------|
| High                   | 12       | 63%        |
| Moderate               | 5        | 26%        |
| Low                    | 2        | 11%        |

#### Suitability for Preservation



#### INVENTORIED TREES BY SUITABLITY FOR PRESERVATION



### REVIEW OF THREE PRIOR OPTIONS

#### SCHEME 1



#### SCHEME 2



#### **SCHEME