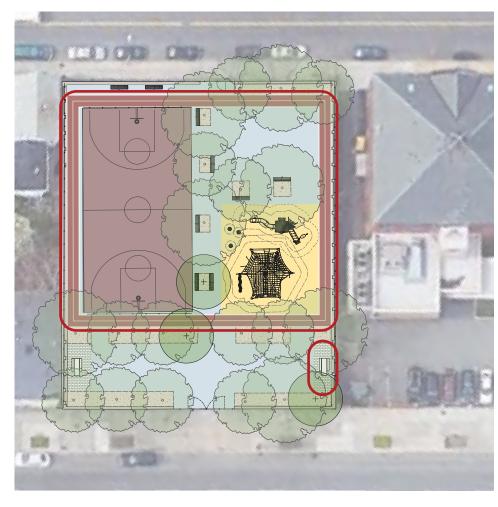

#### **SCHEME 3**

#### **SCHEME 3**

WALKING TRACK
 PICNIC TABLE IN
 PLAYGROUND AREA