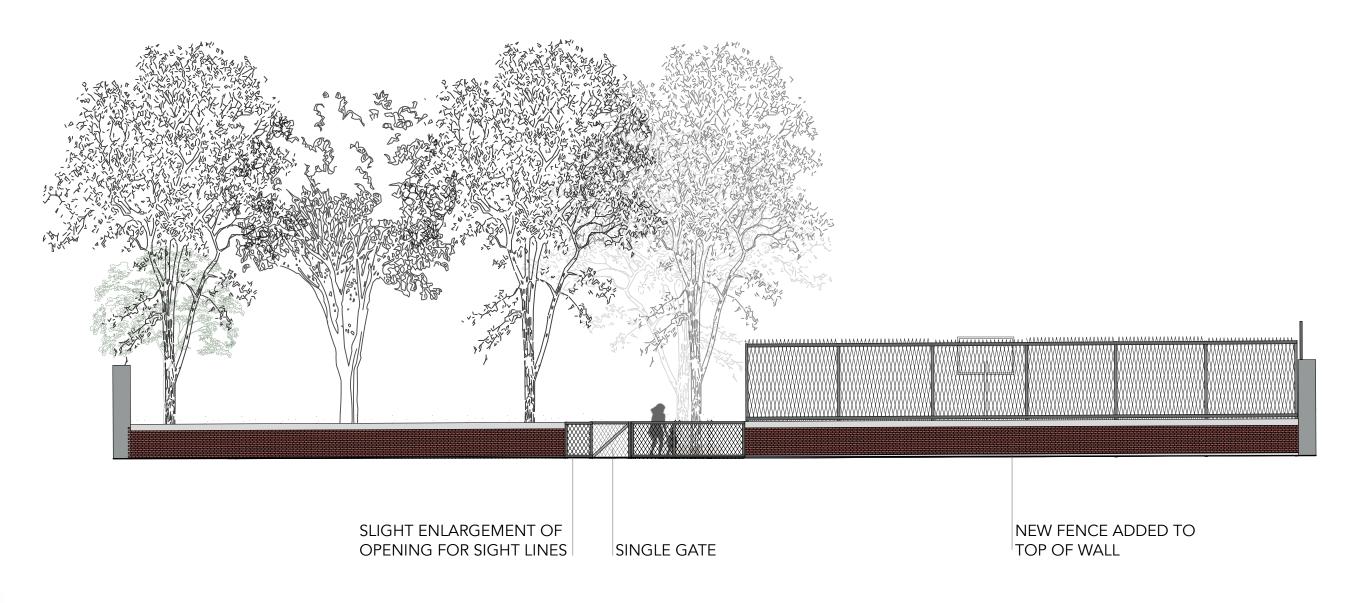

### SOUTHERN SIDE | BENNINGTON STREET

#### PROPOSED CONDITIONS | OPTION 1

#### PROPOSED CONDITIONS | OPTION 2