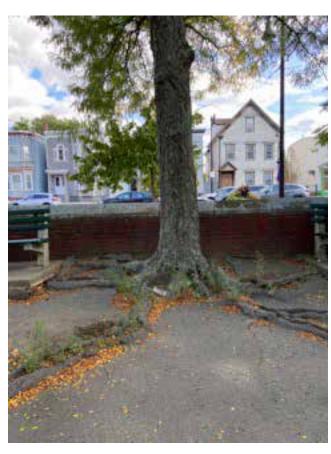

### TREE PITS

Inadequate tree pits caused tree roots to search for light, air and water. This resulted in the destruction of the asphalt.