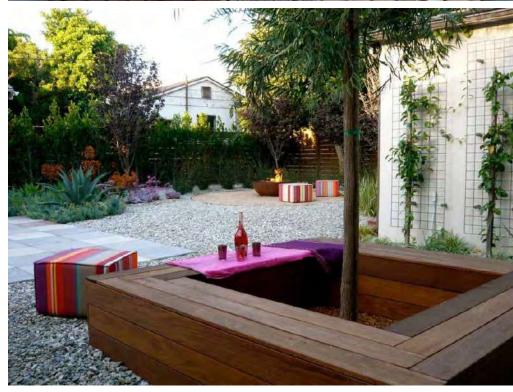

ONS

#### **SCHEME 1**



1. LARGE FLEXIBLE OPEN PLAY SPACE



#### **SCHEME 2**



 LONG LINEAR WOOD PLAY BENCH
 PLAYGROUND
 SOUTHERN AREA

#### **SCHEME 3**



WALKING TRACK
 PICNIC TABLE IN
 PLAYGROUND AREA

### VARIATIONS ON COMPOSITE PLAN







### VARIATIONS ON COMPOSITE PLAN







# SOUTHERN SIDE | BENNINGTON STREET

#### **EXISTING CONDITIONS**





### SOUTHERN SIDE | BENNINGTON STREET

#### PROPOSED CONDITIONS | OPTION 1





### SOUTHERN SIDE | BENNINGTON STREET

#### PROPOSED CONDITIONS | OPTION 2





# NORTHERN SIDE | SARATOGA STREET

#### **EXISTING CONDITIONS**





### NORTHERN SIDE | SARATOGA STREET

#### PROPOSED CONDITIONS | OPTION 1





# NORTHERN SIDE | SARATOGA STREET

#### PROPOSED CONDITIONS | OPTION 2





### PLAYFUL BENCHES





### BENCH PRECEDENT IMAGES









# **OPTION 1 BENCH VIEWS**





### **OPTION 1 BENCH VIEWS**





# **OPTION 2 BENCH VIEWS**





# **OPTION 2 BENCH VIEWS**





### PLAYGROUND EQUIPMENT

SYSTEM



INDIVIDUAL PLAY **EQUIPMENT** 





### POST AND PLATFORM SYSTEM







### POST AND PLATFORM SYSTEM







### INDIVIDUAL PLAY EQUIPMENT

















### INDIVIDUAL PLAY EQUIPMENT

















# FEEDBACK AND QUESTIONS