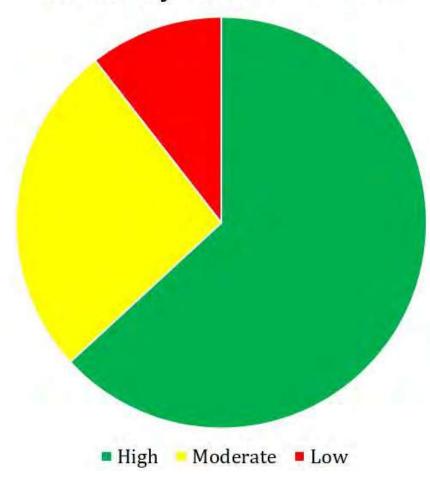

#### **Suitability for Preservation**

The breakdown of suitability for preservation follows:

SUITABILITY FOR PRESERVATION BREAKDOWN

| <b>Condition Class</b> | Quantity | % of Total |
|------------------------|----------|------------|
| High                   | 12       | 63%        |
| Moderate               | 5        | 26%        |
| Low                    | 2        | 11%        |

#### INVENTORIED TREES BY SUITABLITY FOR PRESERVATION