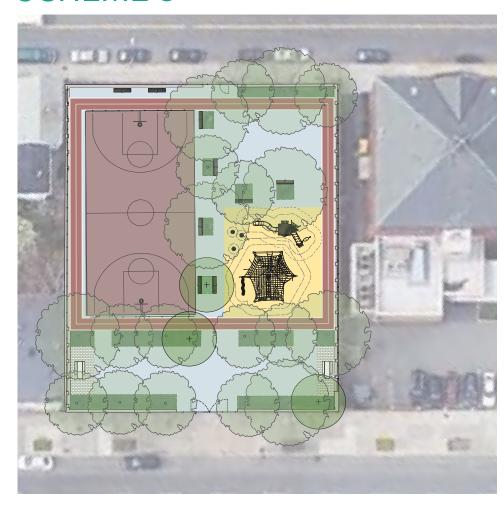

### REVIEW OF THREE PRIOR OPTIONS

#### **SCHEME 3**

#### **SCHEME 3**

WALKING TRACK
 PICNIC TABLE IN
 PLAYGROUND AREA