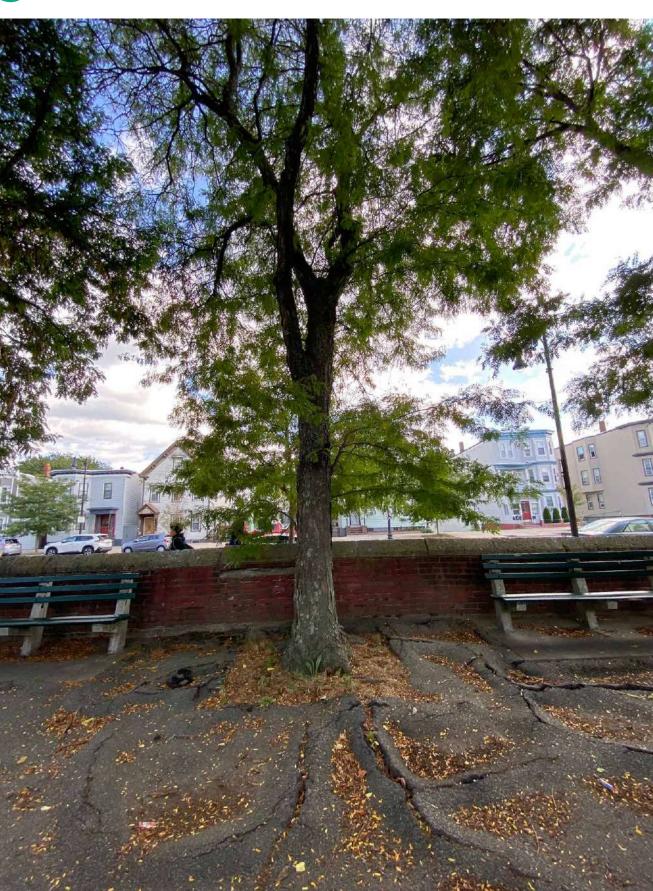

# **EXISTING TREES**

Mclean Park Community Feedback March, 2023

### TREE PITS

Inadequate tree pits caused tree roots to search for light, air and water. This resulted in the destruction of the asphalt.