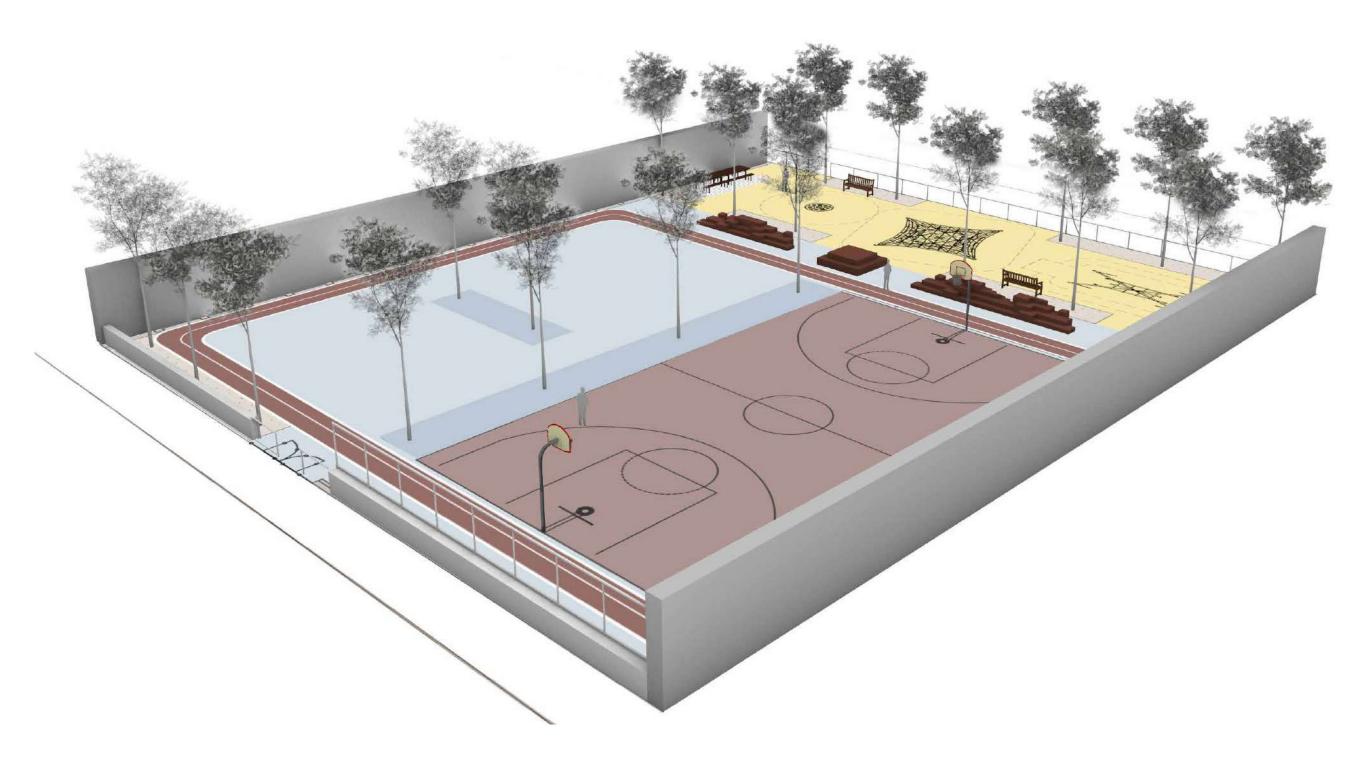

FLEXIBLE OPEN PLAY SPACE



#### **SCHEME 2**



 LONG LINEAR WOOD PLAY BENCH
 PLAYGROUND
 SOUTHERN AREA

#### **SCHEME 3**



WALKING TRACK
 PICNIC TABLE IN
 PLAYGROUND AREA

### VARIATIONS ON COMPOSITE PLAN







### VARIATIONS ON COMPOSITE PLAN







# SOUTHERN SIDE | BENNINGTON STREET

#### **EXISTING CONDITIONS**





### SOUTHERN SIDE | BENNINGTON STREET

#### PROPOSED CONDITIONS | OPTION 1





### SOUTHERN SIDE | BENNINGTON STREET

#### PROPOSED CONDITIONS | OPTION 2





# NORTHERN SIDE | SARATOGA STREET

#### **EXISTING CONDITIONS**





### NORTHERN SIDE | SARATOGA STREET

#### PROPOSED CONDITIONS | OPTION 1





# NORTHERN SIDE | SARATOGA STREET

#### PROPOSED CONDITIONS | OPTION 2





### PLAYFUL BENCHES





### BENCH PRECEDENT IMAGES









# **OPTION 1 BENCH VIEWS**





### **OPTION 1 BENCH VIEWS**





# **OPTION 2 BENCH VIEWS**





# **OPTION 2 BENCH VIEWS**





### PLAYGROUND EQUIPMENT

SYSTEM



INDIVIDUAL PLAY **EQUIPMENT** 





### POST AND PLATFORM SYSTEM







### POST AND PLATFORM SYSTEM







### INDIVIDUAL PLAY EQUIPMENT

















### INDIVIDUAL PLAY EQUIPMENT

















# FEEDBACK AND QUESTIONS