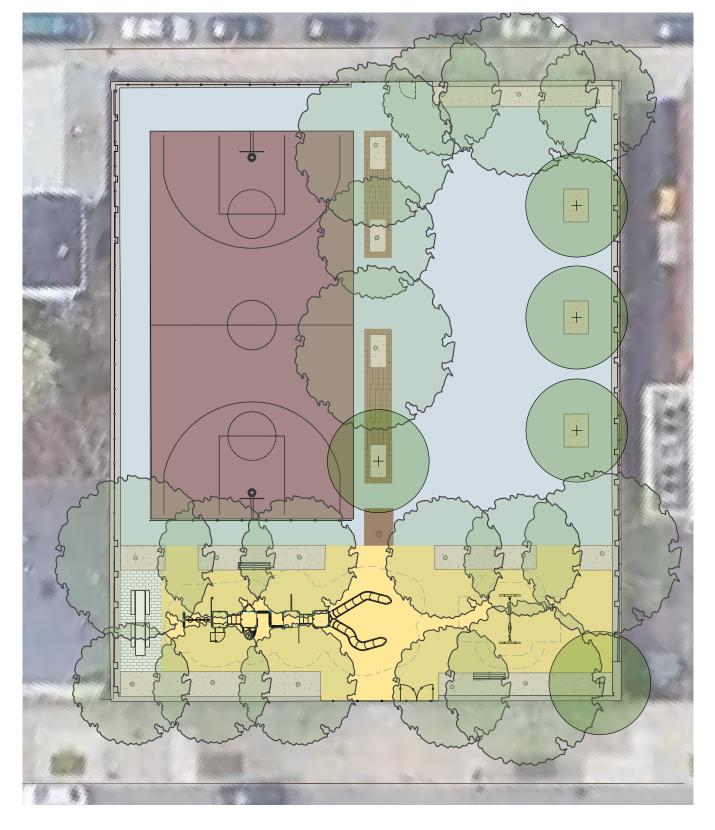

f suitability for preservation follows:

SUITABILITY FOR PRESERVATION BREAKDOWN

| <b>Condition Class</b> | Quantity | % of Total |
|------------------------|----------|------------|
| High                   | 12       | 63%        |
| Moderate               | 5        | 26%        |
| Low                    | 2        | 11%        |

#### Suitability for Preservation



#### INVENTORIED TREES BY SUITABLITY FOR PRESERVATION



### REVIEW OF THREE PRIOR OPTIONS

#### SCHEME 1



#### SCHEME 2



#### **SCHEME 3**





### REVIEW OF THREE PRIOR OPTIONS

#### **SCHEME 1**



1. LARGE FLEXIBLE OPEN PLAY SPACE



#### **SCHEME 2**



 LONG LINEAR WOOD PLAY BENCH
 PLAYGROUND
 SOUTHERN AREA

#### **SCHEME 3**



WALKING TRACK
 PICNIC TABLE IN
 PLAYGROUND AREA

### VARIATIONS ON COMPOSITE PLAN







### VARIATIONS ON COMPOSITE PLAN







# SOUTHERN SIDE | BENNINGTON STREET

#### **EXISTING CONDITIONS**





### SOUTHERN SIDE | BENNINGTON STREET

#### PROPOSED CONDITIONS | OPTION 1





### SOUTHERN SIDE | BENNINGTON STREET

#### PROPOSED CONDITIONS | OPTION 2





# NORTHERN SIDE | SARATOGA STREET

#### **EXISTING CONDITIONS**





### NORTHERN SIDE | SARATOGA STREET

#### PROPOSED CONDITIONS | OPTION 1





# NORTHERN SIDE | SARATOGA STREET

#### PROPOSED CONDITIONS | OPTION 2





### PLAYFUL BENCHES





### BENCH PRECEDENT IMAGES









# **OPTION 1 BENCH VIEWS**





### **OPTION 1 BENCH VIEWS**





# **OPTION 2 BENCH VIEWS**





# **OPTION 2 BENCH VIEWS**





### PLAYGROUND EQUIPMENT

SYSTEM



INDIVIDUAL PLAY **EQUIPMENT** 





### POST AND PLATFORM SYSTEM







###