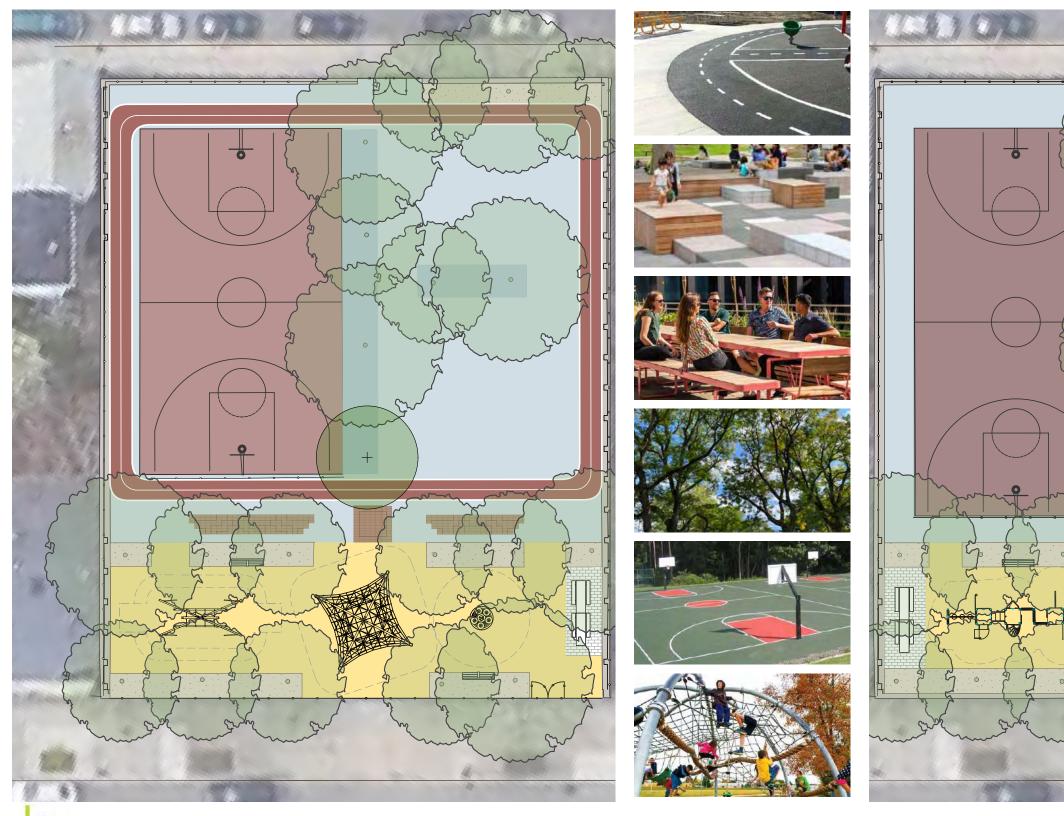

:

SUITABILITY FOR PRESERVATION BREAKDOWN

| <b>Condition Class</b> | Quantity | % of Total |
|------------------------|----------|------------|
| High                   | 12       | 63%        |
| Moderate               | 5        | 26%        |
| Low                    | 2        | 11%        |

#### Suitability for Preservation



#### INVENTORIED TREES BY SUITABLITY FOR PRESERVATION



### REVIEW OF THREE PRIOR OPTIONS

#### SCHEME 1



#### SCHEME 2



#### **SCHEME 3**





### REVIEW OF THREE PRIOR OPTIONS

#### **SCHEME 1**



1. LARGE FLEXIBLE OPEN PLAY SPACE



#### **SCHEME 2**



 LONG LINEAR WOOD PLAY BENCH
 PLAYGROUND
 SOUTHERN AREA

#### **SCHEME 3**



WALKING TRACK
 PICNIC TABLE IN
 PLAYGROUND AREA

### VARIATIONS ON COMPOSITE PLAN







### VARIATIONS ON COMPOSITE PLAN







# SOUTHERN SIDE | BENNINGTON STREET

#### **EXISTING CONDITIONS**





### SOUTHERN SIDE | BENNINGTON STREET

#### PROPOSED CONDITIONS | OPTION 1





### SOUTHERN SIDE | BENNINGTON STREET

#### PROPOSED CONDITIONS | OPTION 2





# NORTHERN SIDE | SARATOGA STREET

#### **EXISTING CONDITIONS**





### NORTHERN SIDE | SARATOGA STREET

#### PROPOSED CONDITIONS | OPTION 1





# NORTHERN SIDE | SARATOGA STREET

#### PROPOSED CONDITIONS | OPTION 2





### PLAYFUL BENCHES





### BENCH PRECEDENT IMAGES









# **OPTION 1 BENCH VIEWS**





### **OPTION 1 BENCH VIEWS**





# **OPTION 2 BENCH VIEWS**





# **OPTION 2 BENCH VIEWS**





### PLAYGROUND EQUIPMENT

SYSTEM



INDIVIDUAL PLAY **EQUIPMENT** 





### POST AND PLATFORM SYSTEM







### POST AND PLATFORM SYSTEM







### I