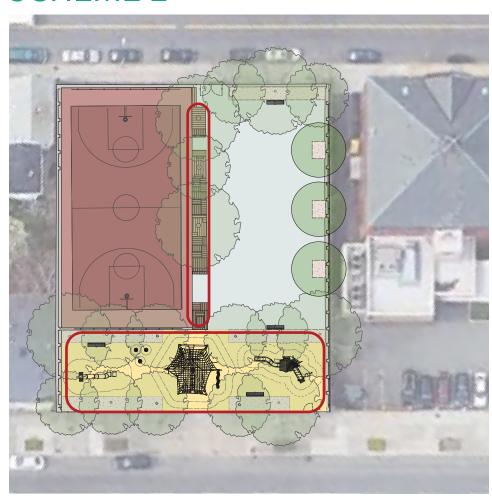

#### SCHEME 2

#### **SCHEME 2**

 LONG LINEAR WOOD PLAY BENCH
 PLAYGROUND
 SOUTHERN AREA