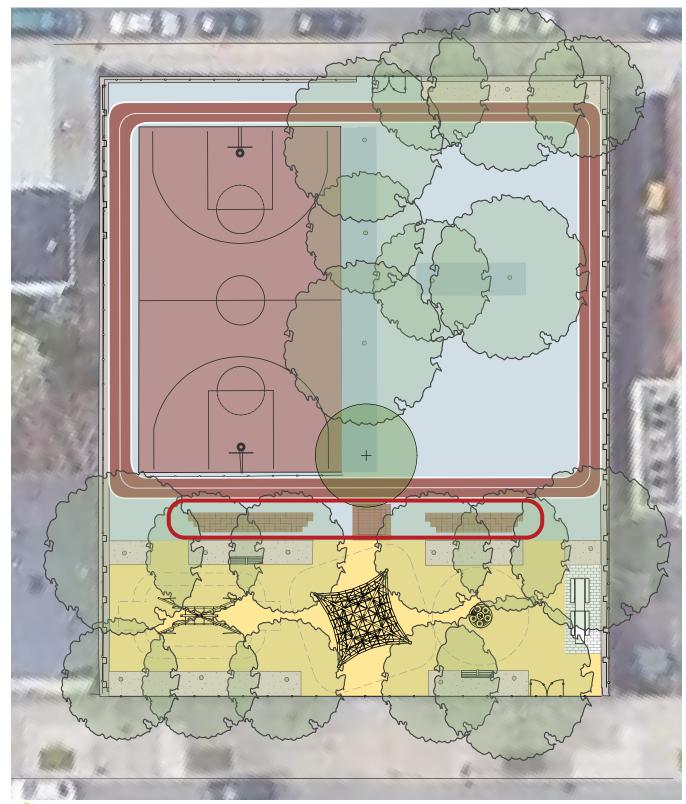

# SOUTHERN SIDE | BENNINGTON STREET

#### **EXISTING CONDITIONS**

### SOUTHERN SIDE | BENNINGTON STREET