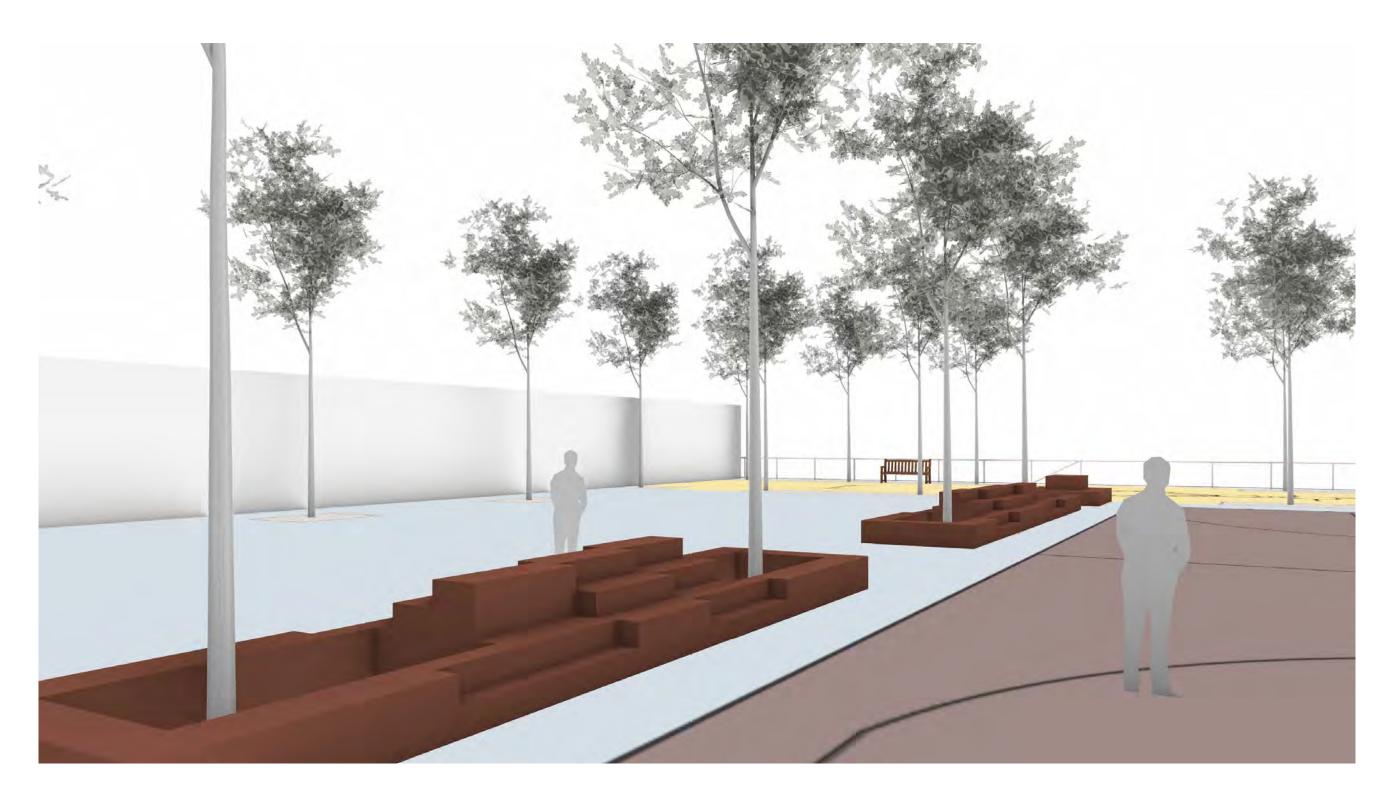

RN AREA

#### **SCHEME 3**



WALKING TRACK
 PICNIC TABLE IN
 PLAYGROUND AREA

### VARIATIONS ON COMPOSITE PLAN







### VARIATIONS ON COMPOSITE PLAN







# SOUTHERN SIDE | BENNINGTON STREET

#### **EXISTING CONDITIONS**





### SOUTHERN SIDE | BENNINGTON STREET

#### PROPOSED CONDITIONS | OPTION 1





### SOUTHERN SIDE | BENNINGTON STREET

#### PROPOSED CONDITIONS | OPTION 2





# NORTHERN SIDE | SARATOGA STREET

#### **EXISTING CONDITIONS**





### NORTHERN SIDE | SARATOGA STREET

#### PROPOSED CONDITIONS | OPTION 1





# NORTHERN SIDE | SARATOGA STREET

#### PROPOSED CONDITIONS | OPTION 2





### PLAYFUL BENCHES





### BENCH PRECEDENT IMAGES









# **OPTION 1 BENCH VIEWS**





### **OPTION 1 BENCH VIEWS**





# **OPTION 2 BENCH VIEWS**





# **OPTION 2 BENCH VIEWS**





### PLAYGROUND EQUIPMENT

SYSTEM



INDIVIDUAL PLAY **EQUIPMENT** 





### POST AND PLATFORM SYSTEM







### POST AND PLATFORM SYSTEM







### INDIVIDUAL PLAY EQUIPMENT

















### INDIVIDUAL PLAY EQUIPMENT

















# FEEDBACK AND QUESTIONS