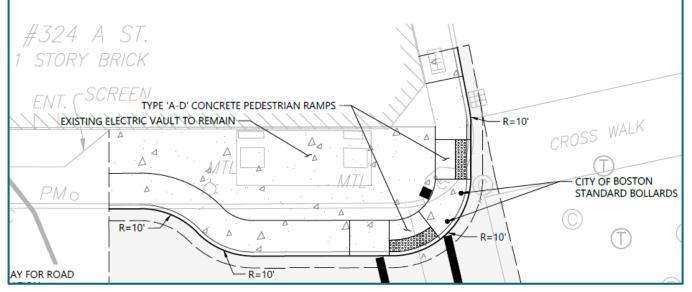

## Melcher and A Street Intersection Improvements

Melcher and A Street intersection (51 Melcher Street side)

Melcher and A Street intersection (19 Melcher Street side)

City of Boston PWD Type 'A-D' Accessible Curb Ramp

City of Boston PWD Type 'D-D' Accessible Curb Ramp