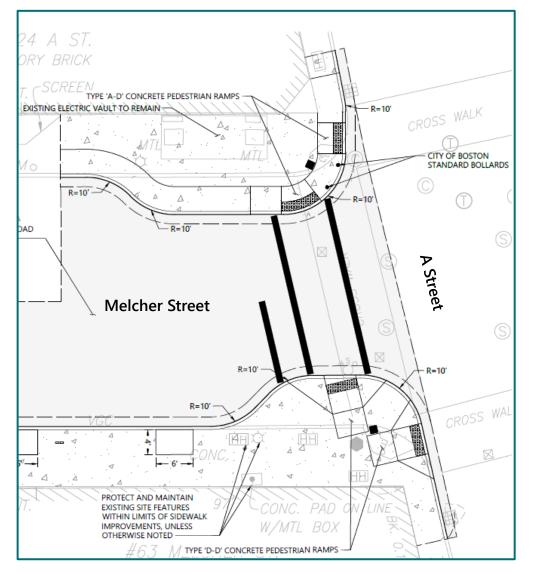

## Melcher and A Street Intersection Improvements

Melcher and A Street intersection (51 Melcher Street side)

Melcher and A Street intersection (19 Melcher Street side)

City of Boston PWD Type 'A-D' Accessible Curb Ramp

City of Boston PWD Type 'D-D' Accessible Curb Ramp