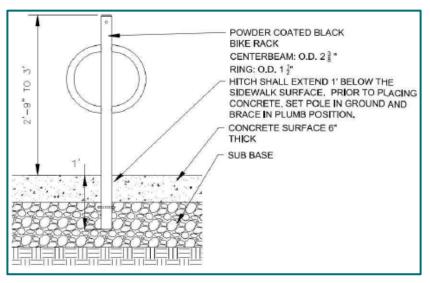

#### Bike Racks

City of Boston PWD Standard Bike Rack

Existing bike rack on Melcher Street (representative of proposed bike racks).

GI PARTNERS