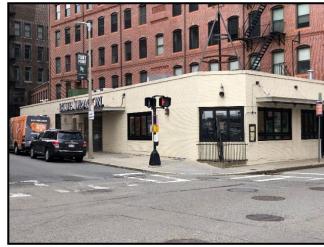

## Melcher and A Street Intersection Improvements

Melcher and A Street intersection (51 Melcher Street side)

Melcher and A Street intersection (19 Melcher Street side)

City of Boston PWD Type 'A-D' Accessible Curb Ramp