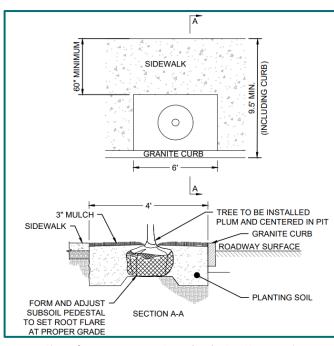

### Tree Pits

Existing Melcher Street tree pits.

City of Boston PWD Standard 4' x 6' Tree Pit

New Tree Pit

Existing Tree Pit