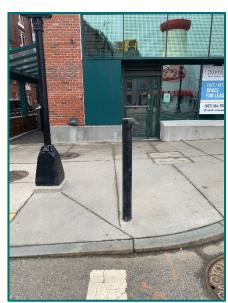

#### Bollards

Representative bollards within public ROW on Sleeper Street.

Representative bollard within public ROW at 303 Congress Street.

Existing Melcher Street crosswalk showing approximate location of proposed bollards.

City of Boston PWD Standard Bollard