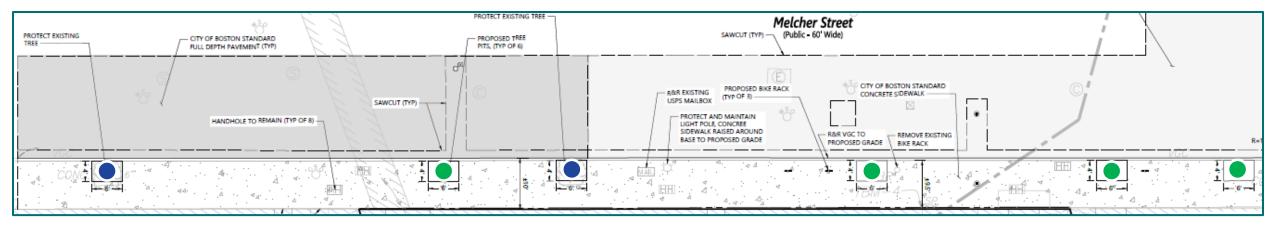

### Tree Pits

Existing Melcher Street tree pits.

City of Boston PWD Standard 4' x 6' Tree Pit

New Tree Pit

Existing Tree Pit

#### Bike Racks

City of Boston PWD Standard Bike Rack

Existing bike rack on Melcher Street (representative of proposed bike racks).

GI PARTNERS