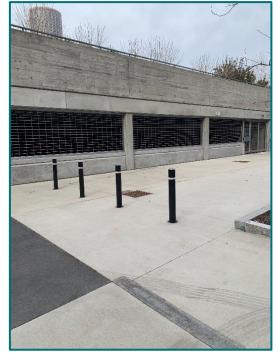

#### Bollards

Representative bollards within public ROW on Sleeper Street.

Representative bollard within public ROW at 303 Congress Street.

Existing Melcher Street crosswalk showing approximate location of proposed bollards.