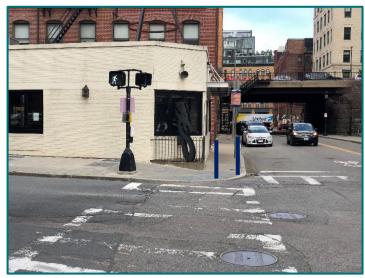

2023



















### Summary of Status

- March 2022 Rehabilitation scope of work approved by FPCLDC with provisos
- April 2022 Updated scope of work RE: elevator approved by FPCLDC
- November 2022 Updated scope of work RE: rooftop and ground mechanicals (upgraded for electrification) approved by FPCLDC

















### Tree Pits







Existing Melcher Street tree pits.



City of Boston PWD Standard 4' x 6' Tree Pit



New Tree Pit

Existing Tree Pit

















#### Bike Racks



City of Boston PWD Standard Bike Rack





Existing bike rack on Melcher Street (representative of proposed bike racks).



GI PARTNERS















#### Bollards



Representative bollards within public ROW on Sleeper Street.

Representative bollard within public ROW at 303 Congress Street.



Existing Melcher Street crosswalk showing approximate location of proposed bollards.



City of Boston PWD Standard Bollard





















## Melcher and A Street Intersection Improvements





Melcher and A Street intersection (51 Melcher Street side)



Melcher and A Street intersection (19 Melcher Street side)



City of Boston PWD Type 'A-D' Accessible Curb Ramp

City of Boston PWD Type 'D-D' Accessible Curb Ramp