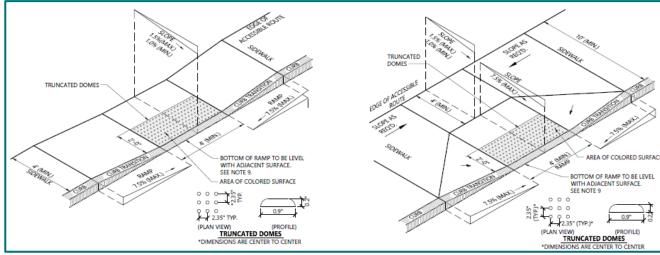

## Melcher and A Street Intersection Improvements

Melcher and A Street intersection (51 Melcher Street side)

Melcher and A Street intersection (19 Melcher Street side)

City of Boston PWD Type 'A-D' Accessible Curb Ramp

City of Boston PWD Type 'D-D' Accessible Curb Ramp