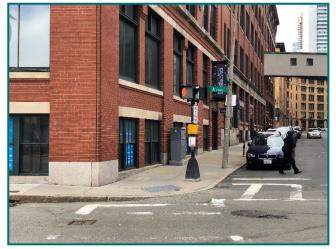

## Melcher and A Street Intersection Improvements

Melcher and A Street intersection (51 Melcher Street side)

Melcher and A Street intersection (19 Melcher Street side)

City of Boston PWD Type 'A-D' Accessible Curb Ramp