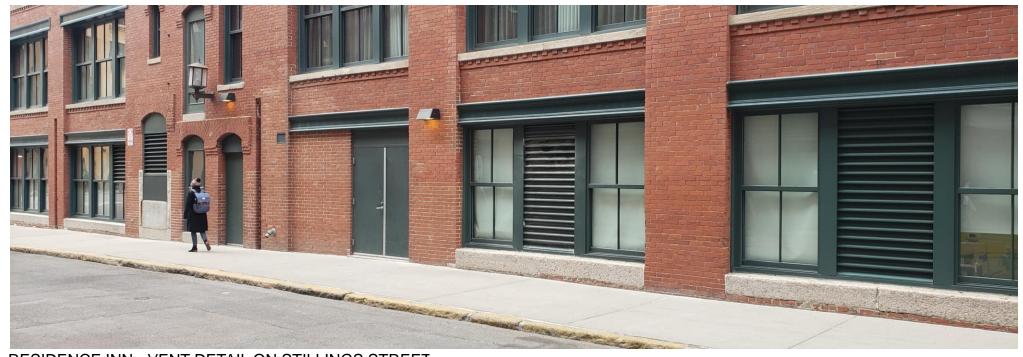

RESIDENCE INN - VENT DETAIL ON THOMSON PLACE

RESIDENCE INN - VENT DETAIL ON STILLINGS STREET

RESIDENCE INN - VENT DETAIL ON THOMSON PLACE WITH PEDESTRIANS

**RESIDENCE INN - VENT DETAIL ON STILLINGS STREET** 

RESIDENCE INN - VENT DETAIL ON STILLINGS STREET

PROPOSED ELEVATION & WALL SECTION

STILLINGS STREET - EXTERIOR ELEVATION & WALL SECTION

PERSPECTIVE OF LOUVERS AT FACADE

CONCEPTUAL RENDERING OF STILLINGS STREET VIEW