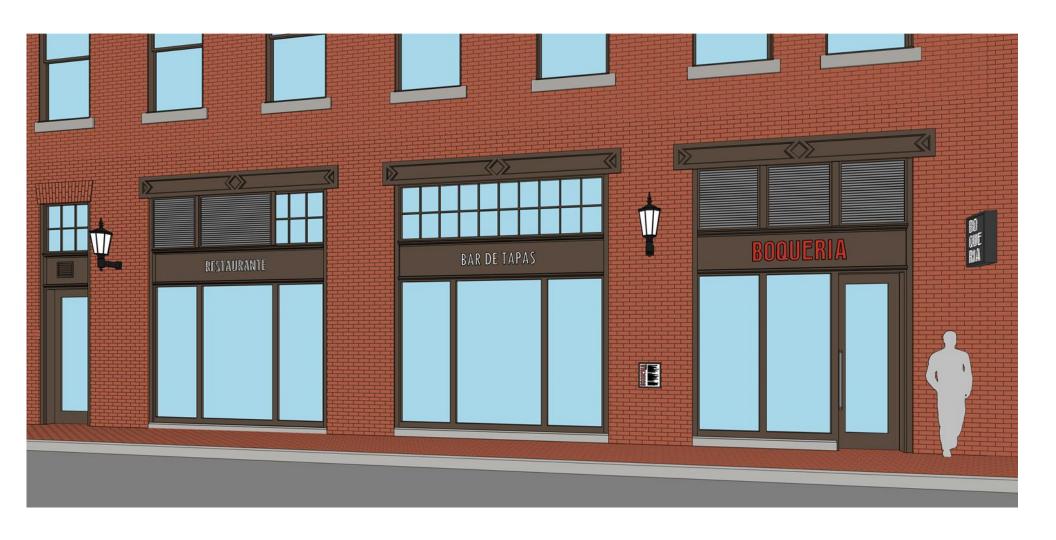

RESIDENCE INN - VENT DETAIL ON STILLINGS STREET

PROPOSED ELEVATION & WALL SECTION

STILLINGS STREET - EXTERIOR ELEVATION & WALL SECTION

PERSPECTIVE OF LOUVERS AT FACADE

CONCEPTUAL RENDERING OF STILLINGS STREET VIEW