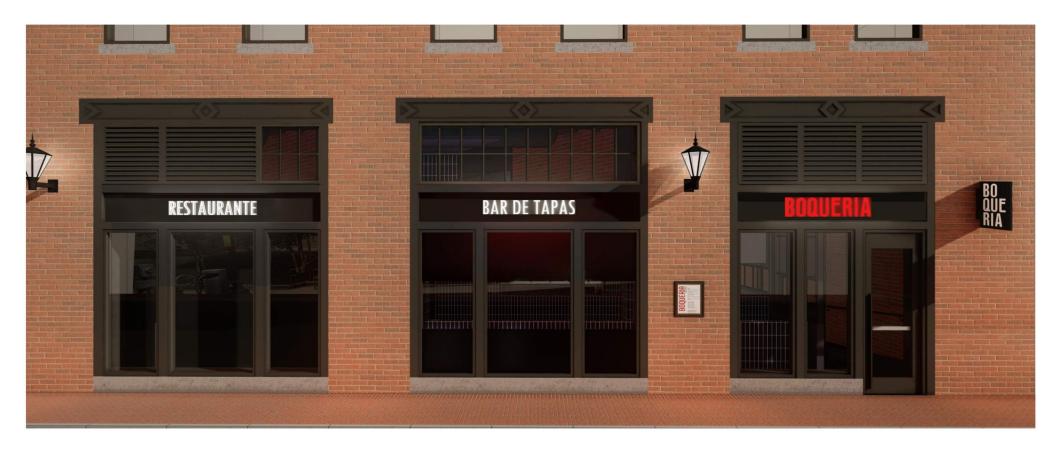

RESIDENCE INN - VENT DETAIL ON STILLINGS STREET

PROPOSED ELEVATION & WALL SECTION

STILLINGS STREET - EXTERIOR ELEVATION & WALL SECTION

PERSPECTIVE OF LOUVERS AT FACADE

CONCEPTUAL RENDERING OF STILLINGS STREET VIEW

RENDERING OF LOUVERS AT FACADE

**ELEVATION OF STILLINGS STREET VIEW** 