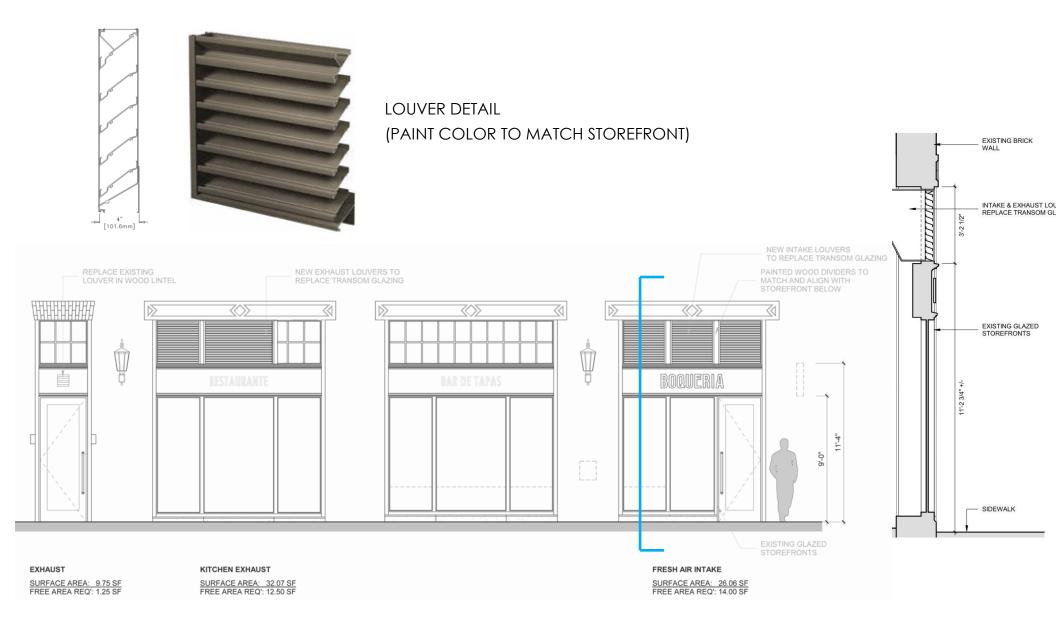

RESIDENCE INN - VENT DETAIL ON STILLINGS STREET

PROPOSED ELEVATION & WALL SECTION

STILLINGS STREET - EXTERIOR ELEVATION & WALL SECTION

PERSPECTIVE OF LOUVERS AT FACADE

CONCEPTUAL RENDERING OF STILLINGS STREET VIEW

RENDERING OF LOUVERS AT FACADE

**ELEVATION OF STILLINGS STREET VIEW** 