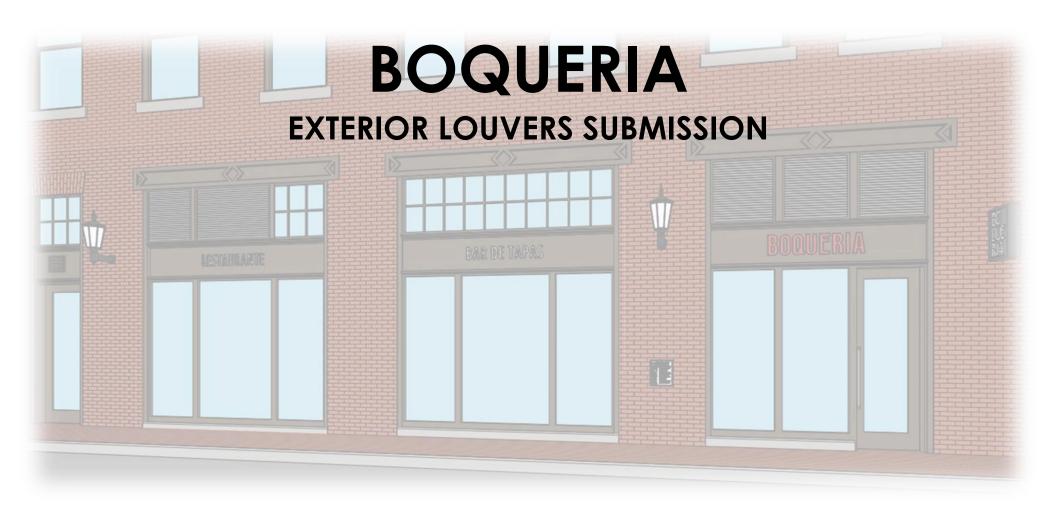

## **DESIGN REVIEW TOPICS**

LOCATION OF BUILDING WITHIN DISTRICT

**EXISTING PHOTOS** 

## PROPOSED LOUVER ELEMENTS

- 25 THOMSON EXISTING CONDITIONS
- 25 THOMSON LOUVER DESIGN
- 25 THOMSON LOUVER DETAILS





FORT POINT CHANNEL LANDMARK DISTRICT

PROJECT LOCATION MAPS





25 THOMSON PLACE – VIEW FROM STILLINGS STREET





25 THOMSON PLACE - VIEW FROM STILLINGS STREET





25 THOMSON PLACE – VIEW FROM CORNER OF STILLINGS STREET & AUTUMN LANE





25 THOMSON PLACE – VIEW FROM STILLINGS STREET





25 THOMSON PLACE – VIEW FROM STILLINGS STREET





RESIDENCE INN - VENT DETAIL ON THOMSON PLACE



RESIDENCE INN - VENT DETAIL ON STILLINGS STREET



RESIDENCE INN - VENT DETAIL ON THOMSON PLACE WITH PEDESTRIANS





**RESIDENCE INN - VENT DETAIL ON STILLINGS STREET** 



RESIDENCE INN - VENT