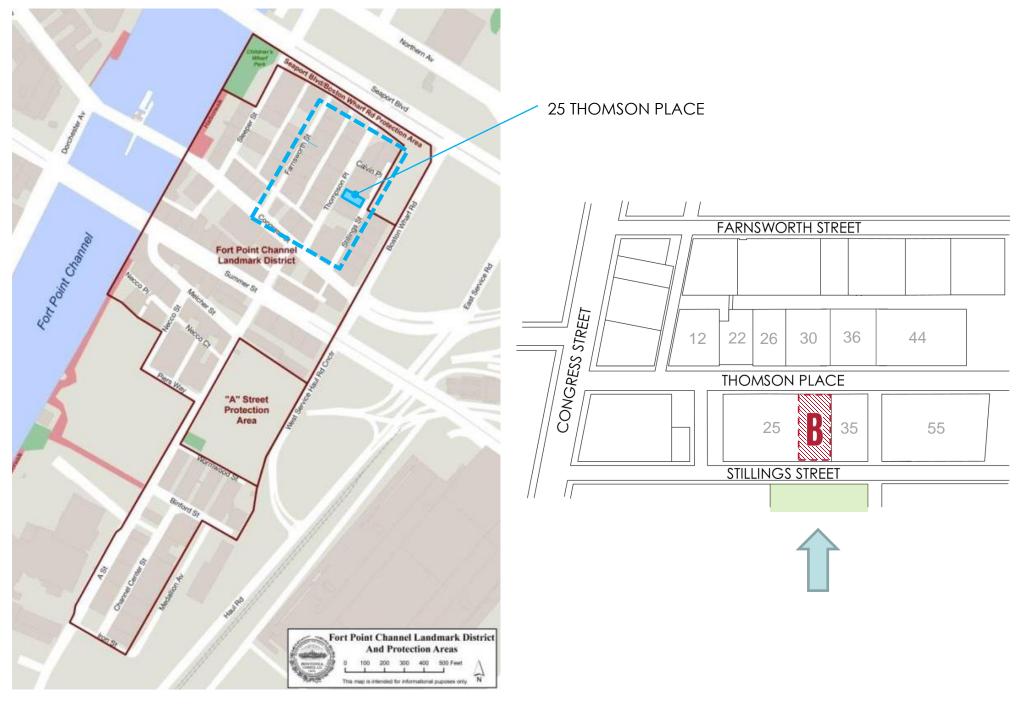

## PROPOSED LOUVER ELEMENTS

- 25 THOMSON EXISTING CONDITIONS
- 25 THOMSON LOUVER DESIGN
- 25 THOMSON LOUVER DETAILS

FORT POINT CHANNEL LANDMARK DISTRICT

PROJECT LOCATION MAPS

25 THOMSON PLACE – VIEW FROM STILLINGS STREET