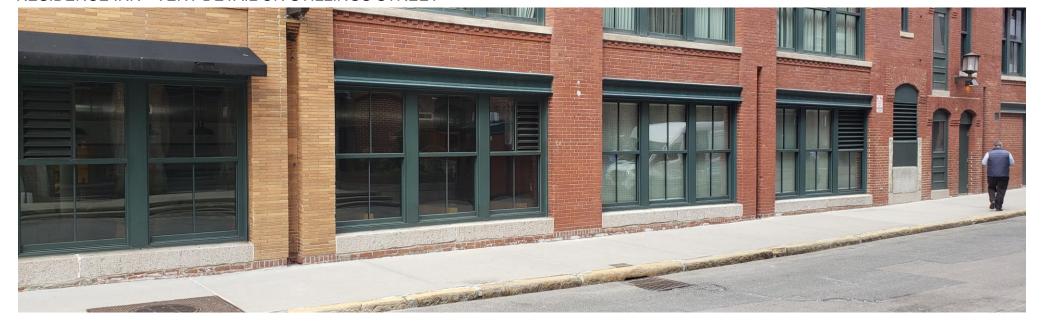

RESIDENCE INN - VENT DETAIL ON THOMSON PLACE

RESIDENCE INN - VENT DETAIL ON STILLINGS STREET

RESIDENCE INN - VENT DETAIL ON THOMSON PLACE WITH PEDESTRIANS

**RESIDENCE INN - VENT DETAIL ON STILLINGS STREET** 

RESIDENCE INN - VENT DETAIL ON STILLINGS STREET

PROPOSED ELEVATION & WALL SECTION

STILLINGS STREET - EXTERIOR ELEVATION & WALL SECTION

PERSPECTIVE OF LOUVERS AT FACADE

CONCEPTUAL RENDERING OF STILLINGS STREET VIEW