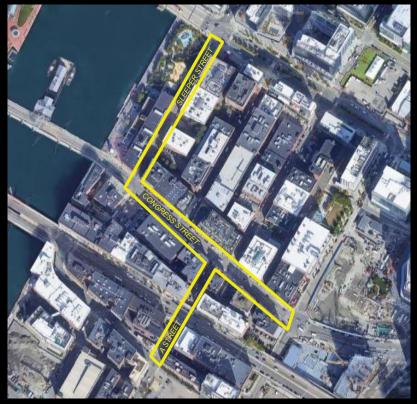

# Sleeper, Congress and A Streets

Fort Point Channel Landmark District Commission April 13, 2023

CSS

Project Address:

- Sleeper Street from Seaport Boulevard to Congress Street
- Congress Street from Sleeper Street to Boston Wharf Road
- A Street from Congress Street to Melcher St.

# Congress Street Plan (approved 1/23/2023)

CSS

# Sleeper and A Streets – Plan (approved 1/23/2023)