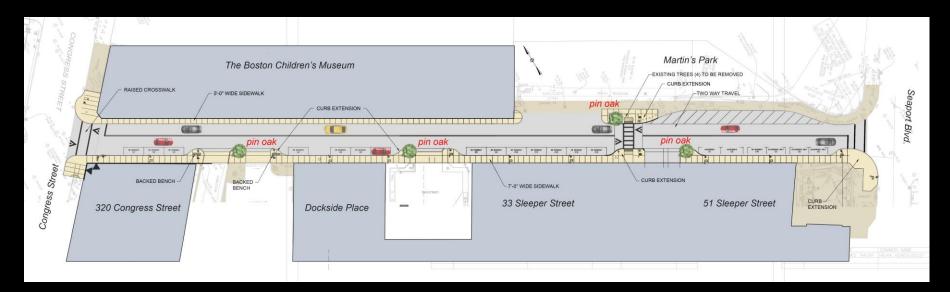

Bike Rack' – black finish (matches Summer Street, City of Boston Standard)
- Trash Victor Stanley SD-42 black finish (City of Boston Standard)

Bike rack and trash receptacle above come in galvanized steel; Westport bench does not - alternative is shown (City does not maintain rack, receptacle nor bench in galvanized steel) CSS

# **Lighting Proposal**





single light fixture

double light fixture

#### Fort Point Standards, Summer Street Precedent, City of Boston Standards - Approved 1/23/2023



Fort Point Standards with receptacle added on Congress Street

#### Materials

 Fort Point district fixture – LED luminaire, twin in selected locations only for required illumination





# Congress Street Plan (approved 1/23/2023)





CSS

# Sleeper and A Streets – Plan (approved 1/23/2023)