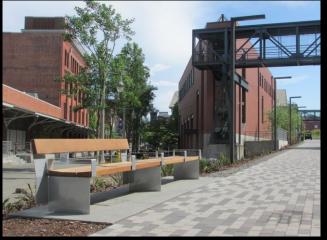

#### **Proviso: Preference for galvanized steel**

pavers and bike rack

bench without back

bench with back

Fort Point Standards, Summer Street Precedent, City of Boston Standards (City will maintain)

alternative bench with galvanized steel

#### Furnishings

- Benches SiteScapes 'Westport' black finish (similar to Summer Street), City of Boston Standard (Alternative shown is Landscape Forms 'Bancal')
- Bike Rack –Dero Bike 'Hitch Bike Rack' – black finish (matches Summer Street, City of Boston Standard)
- Trash Victor Stanley SD-42 black finish (City of Boston Standard)

Bike rack and trash receptacle above come in galvanized steel; Westport bench does not - alternative is shown (City does not maintain rack, receptacle nor bench in galvanized steel) CSS