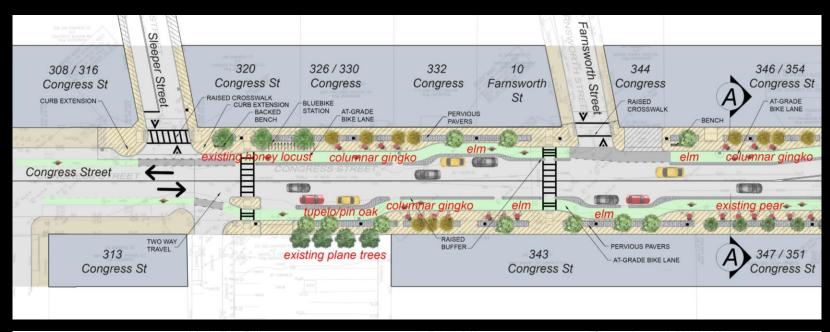

wn is Landscape Forms 'Bancal')
- Bike Rack –Dero Bike 'Hitch Bike Rack' – black finish (matches Summer Street, City of Boston Standard)
- Trash Victor Stanley SD-42 black finish (City of Boston Standard)

Bike rack and trash receptacle above come in galvanized steel; Westport bench does not - alternative is shown (City does not maintain rack, receptacle nor bench in galvanized steel) CSS

# **Lighting Proposal**





single light fixture

double light fixture

#### Fort Point Standards, Summer Street Precedent, City of Boston Standards - Approved 1/23/2023



Fort Point Standards with receptacle added on Congress Street

#### Materials

 Fort Point district fixture – LED luminaire, twin in selected locations only for required illumination





# Congress Street Plan (approved 1/23/2023)





CSS

# Sleeper and A Streets – Plan (approved 1/23/2023)