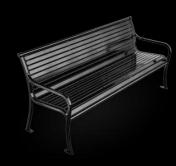

#### **Proviso: Preference for galvanized steel**

pavers and bike rack

bench without back

bench with back

Fort Point Standards, Summer Street Precedent, City of Boston Standards (City will maintain)

alternative bench with galvanized steel

#### Furnishings

- Benches SiteScapes 'Westport' black finish (similar to Summer Street), City of Boston Standard (Alternative shown is Landscape Forms 'Bancal')
- Bike Rack –Dero Bike 'Hitch Bike Rack' – black finish (matches Summer Street, City of Boston Standard)
- Trash Victor Stanley SD-42 black finish (City of Boston Standard)

Bike rack and trash receptacle above come in galvanized steel; Westport bench does not - alternative is shown (City does not maintain rack, receptacle nor bench in galvanized steel) CSS