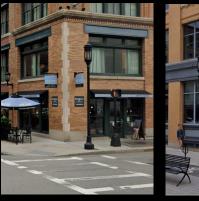

# **Lighting Proposal**

single light fixture

double light fixture

#### Fort Point Standards, Summer Street Precedent, City of Boston Standards - Approved 1/23/2023

Fort Point Standards with receptacle added on Congress Street

#### Materials

 Fort Point district fixture – LED luminaire, twin in selected locations only for required illumination