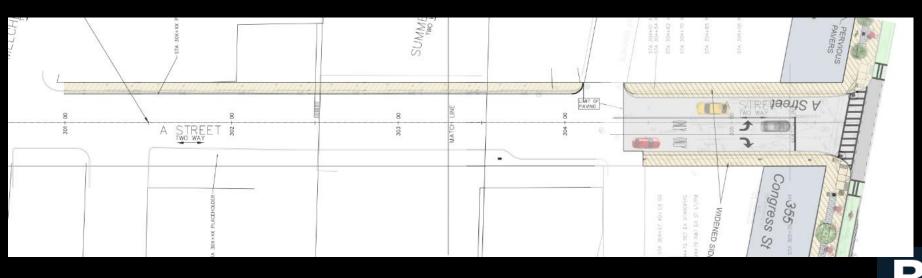

ke Rack' – black finish (matches Summer Street, City of Boston Standard)
- Trash Victor Stanley SD-42 black finish (City of Boston Standard)

Bike rack and trash receptacle above come in galvanized steel; Westport bench does not - alternative is shown (City does not maintain rack, receptacle nor bench in galvanized steel) CSS

# **Lighting Proposal**





single light fixture

double light fixture

#### Fort Point Standards, Summer Street Precedent, City of Boston Standards - Approved 1/23/2023



Fort Point Standards with receptacle added on Congress Street

#### Materials

 Fort Point district fixture – LED luminaire, twin in selected locations only for required illumination





# Congress Street Plan (approved 1/23/2023)





CSS

# Sleeper and A Streets – Plan (approved 1/23/2023)