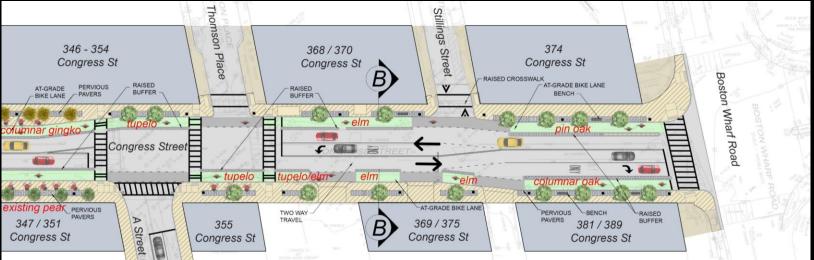

is Landscape Forms 'Bancal')
- Bike Rack –Dero Bike 'Hitch Bike Rack' – black finish (matches Summer Street, City of Boston Standard)
- Trash Victor Stanley SD-42 black finish (City of Boston Standard)

Bike rack and trash receptacle above come in galvanized steel; Westport bench does not - alternative is shown (City does not maintain rack, receptacle nor bench in galvanized steel) CSS

# **Lighting Proposal**





single light fixture

double light fixture

#### Fort Point Standards, Summer Street Precedent, City of Boston Standards - Approved 1/23/2023



Fort Point Standards with receptacle added on Congress Street

#### Materials

 Fort Point district fixture – LED luminaire, twin in selected locations only for required illumination





# Congress Street Plan (approved 1/23/2023)





CSS

# Sleeper and A Streets – Plan (approved 1/23/2023)