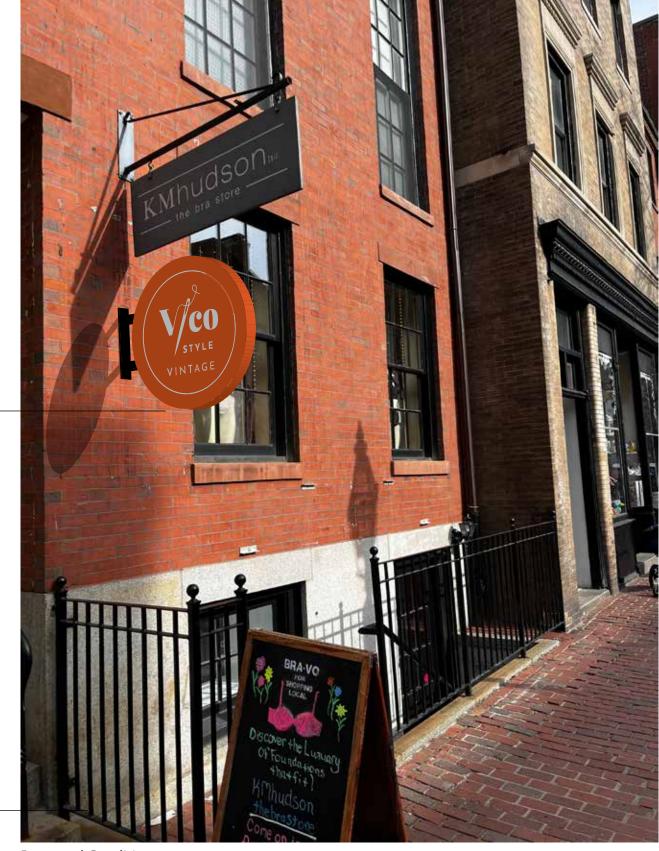

Qty. (1)

Existing Conditions

Orange (Exact Color TBD)

78" A.F.F.

Proposed Conditions

| MA 02122                                      | PROPRIETARY NOTICE:<br>THIS DRAWING SHEET AND CONTENTS<br>HEREIN ARE THE PROPERTY OF SRP<br>SIGN CORPORATION. USE OF THIS<br>DRAWING'S CONTENTS OR DESIGN<br>CONCEPTS FOR PURPOSES OTHER<br>THAN STIMATING, DRAWING<br>REPARATION, AND/OR |   |
|-----------------------------------------------|-------------------------------------------------------------------------------------------------------------------------------------------------------------------------------------------------------------------------------------------|---|
|                                               |                                                                                                                                                                                                                                           |   |
| DATE: 5-16-2023                               |                                                                                                                                                                                                                                           |   |
|                                               | MANUFACTURING FOR SRP SIGN<br>CORPORATION SHALL BE CAUSE FOR<br>LEGAL RECOURSE BY SRP SIGN                                                                                                                                                | 4 |
| \Blade Sign\VicoStyle_BeaconHill_Blade_v1.pdf | CORPORATION                                                                                                                                                                                                                               |   |