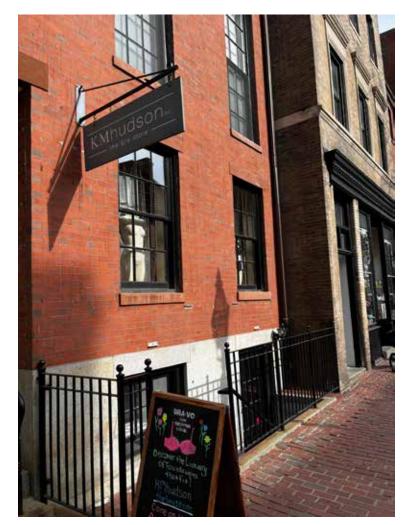

Qty. (1)

Existing Conditions

Orange (Exact Color TBD)

78" A.F.F.

Proposed Conditions

| MA 02122                                      | PROPRIETARY NOTICE:<br>THIS DRAWING SHEET AND CONTENTS<br>HEREIN ARE THE PROPERTY OF SRP<br>SIGN CORPORATION. USE OF THIS<br>DRAWING'S CONTENTS OR DESIGN<br>CONCEPTS FOR PURPOSES OTHER<br>THAN STIMATING, DRAWING<br>REPARATION, AND/OR |   |
|-----------------------------------------------|-------------------------------------------------------------------------------------------------------------------------------------------------------------------------------------------------------------------------------------------|---|
|                                               |                                                                                                                                                                                                                                           |   |
| DATE: 5-16-2023                               |                                                                                                                                                                                                                                           |   |
|                                               | MANUFACTURING FOR SRP SIGN<br>CORPORATION SHALL BE CAUSE FOR<br>LEGAL RECOURSE BY SRP SIGN                                                                                                                                                | 4 |
| \Blade Sign\VicoStyle_BeaconHill_Blade_v1.pdf | CORPORATION                                                                                                                                                                                                                               |   |