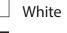

Qty. (1)

12" x 5" x 3/8" Aluminum Mounting Plate

1-1/2" x 1-1/2" x 4" Aluminum Support Arms

1/2" Acrylic Flush Mounted w/ VHB Painted Orange (Exact Color TBD) Satin Finish

| MA 02122                                      | PROPRIETARY NOTICE:<br>THIS DRAWING SHEET AND CONTENTS<br>HEREIN ARE THE PROPERTY OF SRP<br>SIGN CORPORATION. USE OF THIS |                |
|-----------------------------------------------|---------------------------------------------------------------------------------------------------------------------------|----------------|
|                                               | DRAWING'S CONTENTS OR DESIGN<br>CONCEPTS FOR PURPOSES OTHER<br>THAN ESTIMATING, DRAWING<br>PREPARATION, AND/OR            | $(\mathbf{v})$ |
| DATE: 5-16-2023                               |                                                                                                                           |                |
|                                               | MANUFACTURING FOR SRP SIGN<br>CORPORATION SHALL BE CAUSE FOR<br>LEGAL RECOURSE BY SRP SIGN                                | 2              |
| \Blade Sign\VicoStyle_BeaconHill_Blade_v1.pdf | CORPORATION                                                                                                               |                |