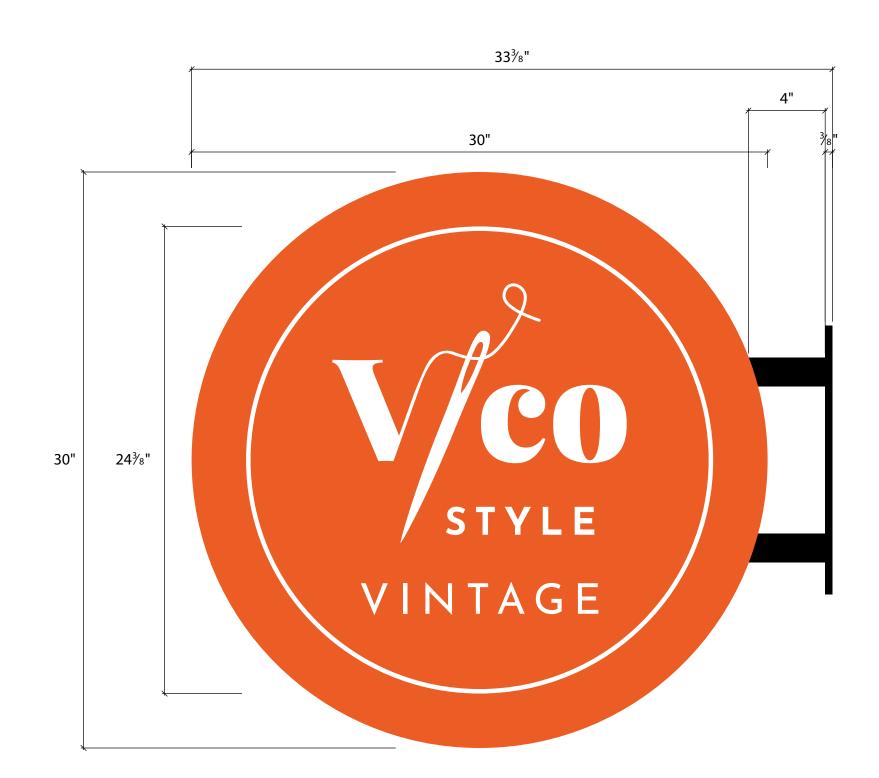

## VINTAGE

Qty. (1)

Black

Orange (Exact Color TBD)

| , MA 021                                       | 22              | PROPRIETARY NOTICE:<br>THIS DRAWING SHEET AND CONTENTS<br>HEREIN ARE THE PROPERTY OF SRP<br>SIGN CORPORATION, USE OF THIS |                           |
|------------------------------------------------|-----------------|---------------------------------------------------------------------------------------------------------------------------|---------------------------|
|                                                |                 | DRAWING'S CONTENTS OR DESIGN<br>CONCEPTS FOR PURPOSES OTHER                                                               | $\langle \bullet \rangle$ |
|                                                | DATE: 5-16-2023 | THAN ESTIMATING, DRAWING<br>PREPARATION, AND/OR<br>MANUFACTURING FOR SRP SIGN                                             |                           |
|                                                |                 | CORPORATION SHALL BE CAUSE FOR<br>LEGAL RECOURSE BY SRP SIGN                                                              | 1                         |
| I\Blade Sign\VicoStyle_BeaconHill_Blade_v1.pdf |                 | CORPORATION                                                                                                               |                           |