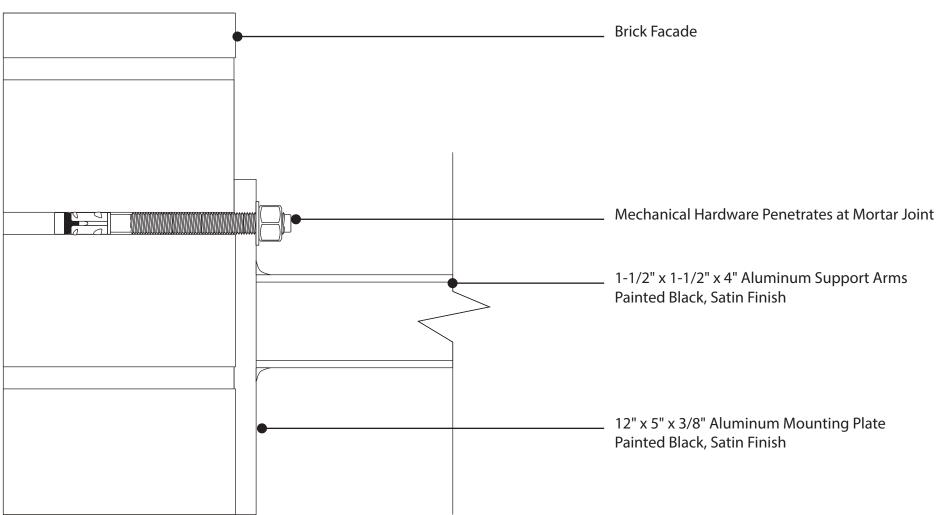

Qty. (1)

12" x 5" x 3/8" Aluminum Mounting Plate

1-1/2" x 1-1/2" x 4" Aluminum Support Arms

1/2" Acrylic Flush Mounted w/ VHB Painted Orange (Exact Color TBD) Satin Finish

| MA 02122                                      | PROPRIETARY NOTICE:<br>THIS DRAWING SHEET AND CONTENTS<br>HEREIN ARE THE PROPERTY OF SRP<br>SIGN CORPORATION. USE OF THIS |                |
|-----------------------------------------------|---------------------------------------------------------------------------------------------------------------------------|----------------|
|                                               | DRAWING'S CONTENTS OR DESIGN<br>CONCEPTS FOR PURPOSES OTHER<br>THAN ESTIMATING, DRAWING<br>PREPARATION, AND/OR            | $(\mathbf{v})$ |
| DATE: 5-16-2023                               |                                                                                                                           |                |
|                                               | MANUFACTURING FOR SRP SIGN<br>CORPORATION SHALL BE CAUSE FOR<br>LEGAL RECOURSE BY SRP SIGN                                | 2              |
| \Blade Sign\VicoStyle_BeaconHill_Blade_v1.pdf | CORPORATION                                                                                                               |                |