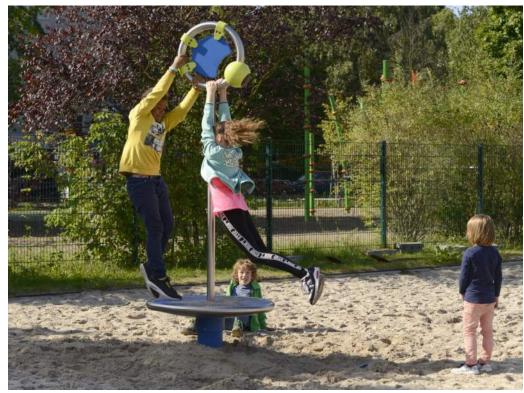

### **PLAY OPTIONS - 0-5YR PLAY**

### **0-5YR PLAY OPTION D - MAXIMIZING THE PLAY STRUCTURES**

**INDIVIDUAL SPRINGER** 

**GROUP SPRINGER** 