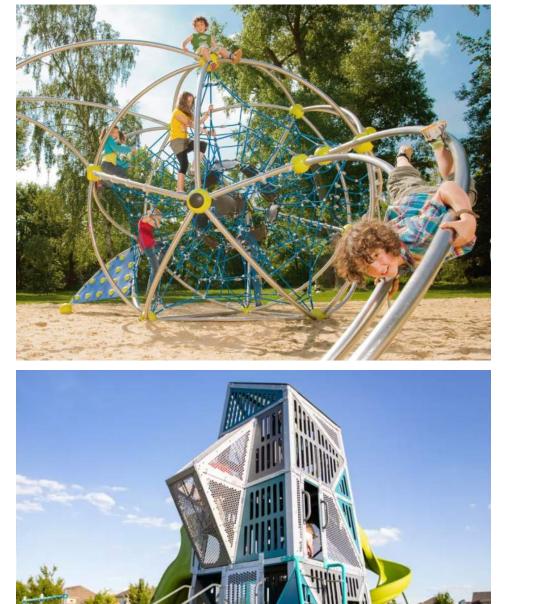

## PLAY OPTIONS - 5-12YR PLAY

### 5-12YR PLAY OPTION G - (2) BIG PLAY ELEMENTS

This piece can be customized to include more add-ons and monkey bars.

### 5-12YR PLAY OPTION H - (1) BIG TALL PLAY PIECE + SEVERAL SMALLER PIECES

ALPHA TOWER

**GROUP SPINNER** 

### 5-12YR PLAY OPTION I - (1) LONG PIECE + SMALLER PIECES

SPINNER

**GROUP SPINNER** 

## **ZOOM CHAT VOTE: WHAT IS YOUR FAVORITE 5-12YR PLAY OPTION?** Type G, H, or I in the chat

#### **OPTION G** (2) big play elements

#### **OPTION H**

(1) big tall play piece and several smaller pieces

#### **OPTION I** (1) long play piece and several smaller pieces