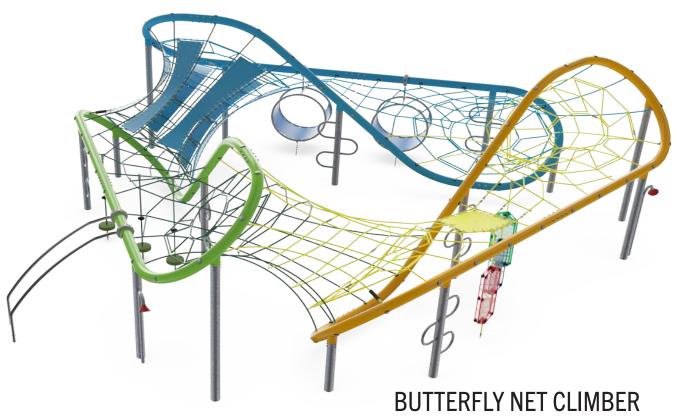

### 5-12YR PLAY OPTION I - (1) LONG PIECE + SMALLER PIECES

SPINNER

**GROUP SPINNER** 

#### **OPTION I** (1) long play piece and several smaller pieces