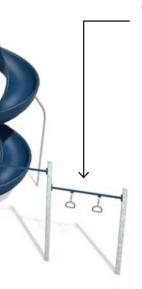

**







**INDIVIDUAL SPRINGER** 

**GROUP SPRINGER** 







#### LARGE PLAY STRUCTURE

### 0-5YR PLAY **OPTION E - (1) MEDIUM PLAY STRUCTURE + SEVERAL SMALLER PIECES**



**SPRINGERS** 









**PLAY HOUSE** 



**GROUP CAROUSEL** 

#### **PLAY DESIGN OPTIONS**

#### MEDIUM PLAY STRUCTURE

#### **GROUP SEESAW**





### 0-5YR PLAY OPTION F - PLAY HOUSE VILLAGE





PLAY HOUSE





#### **PLAY DESIGN OPTIONS**

#### SPRINGER





## **ZOOM CHAT VOTE:** WHAT IS YOUR FAVORITE 0-5YR PLAY OPTION? Type D, E, or F in the chat



#### **OPTION D** Maximizing the play structure

#### **OPTION E**

(1) medium structure,(1) small play house,and smaller pieces



#### **OPTION F** Play House Village

## PLAY OPTIONS - 5-12YR PLAY





### 5-12YR PLAY OPTION G - (2) BIG PLAY ELEMENTS















This piece can be customized to include more add-ons and monkey bars.

### 5-12YR PLAY OPTION H - (1) BIG TALL PLAY PIECE + SEVERAL SMALLER PIECES



ALPHA TOWER

**GROUP SPINNER** 



#### **PLAY DESIGN OPTIONS**

#### NET WALL





### 5-12YR PLAY OPTION I - (1) LONG PIECE + SMALLER PIECES





SPINNER

**GROUP SPINNER** 









#### **BALANCE BOARD**

## **ZOOM CHAT VOTE: WHAT IS YOUR FAVORITE 5-12YR PLAY OPTION?** Type G, H, or I in the chat



#### **OPTION G** (2) big play elements

#### **OPTION H**

(1) big tall play piece and several smaller pieces



#### **OPTION I** (1) long play piece and several smaller pieces

## **PLAY OPTIONS - WATER PLAY**





## **ZOOM CHAT VOTE: WHAT IS YOUR PREFERRED WATER PLAY FEATURE?** Type J or K in the chat





#### **OPTION J Mister Poles**