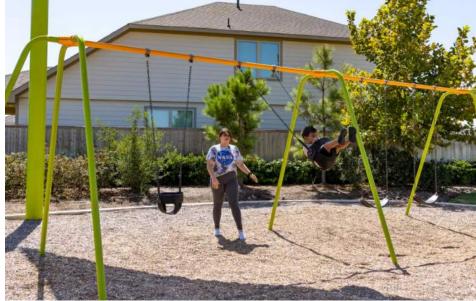

# SWINGS LOS COLUMPIOS

### **PLAY OPTIONS - SWINGS**

## **ZOOM CHAT VOTE:** WHAT IS YOUR PREFERRED SWING COMBINATION? Type A, B, or C in the chat

**OPTION A** 2 Toddler Swings 2 Big Kid Swings

#### **OPTION B** 2 Toddler Swings 1 Group Swing

#### **OPTION C** 2 Toddler Swings 1 Frienship Swing