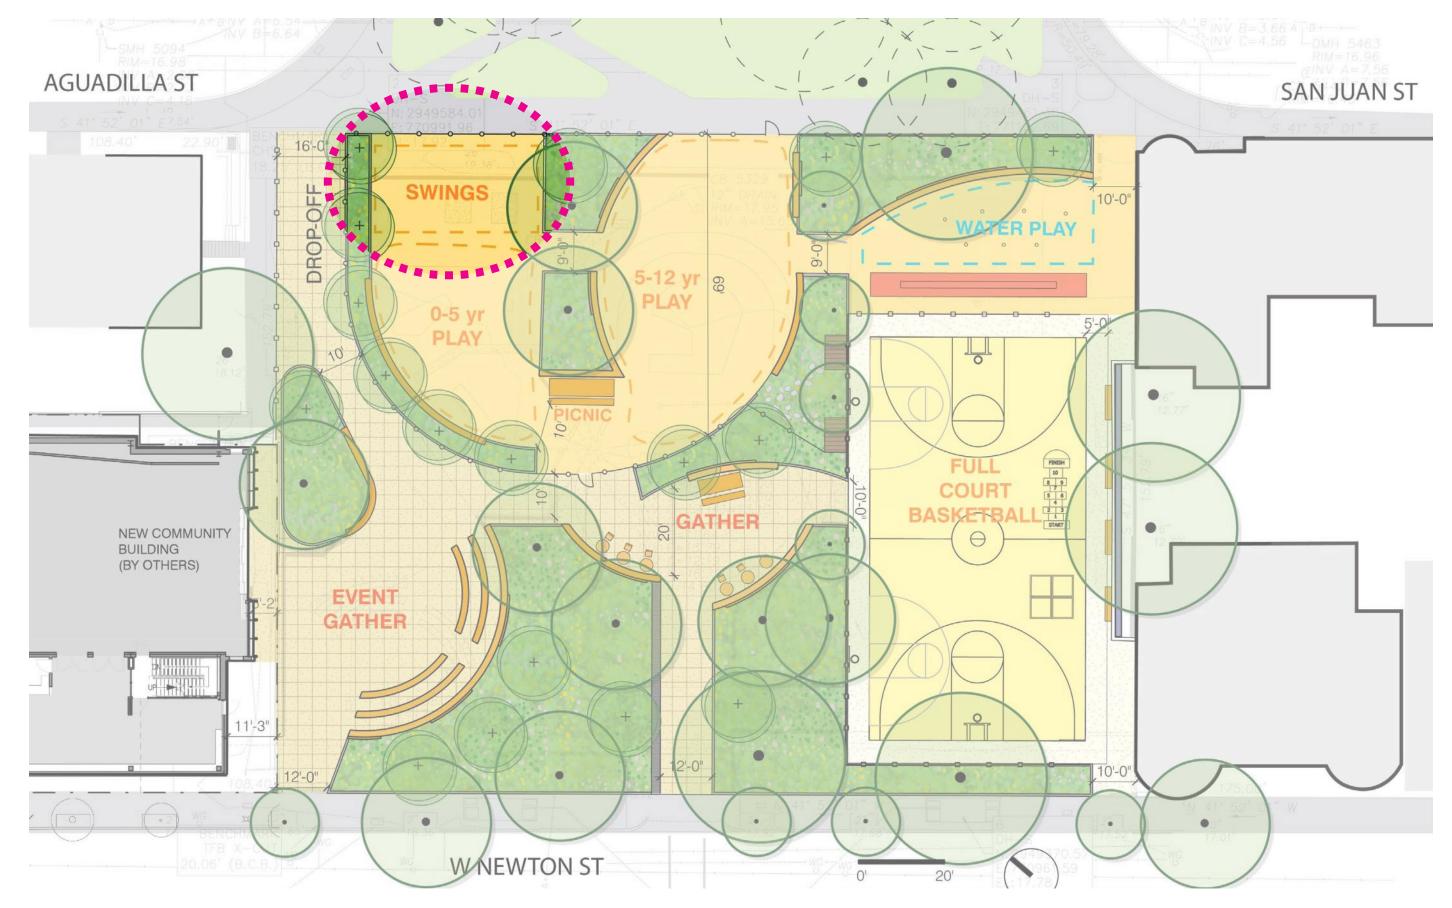

### **PLAY OPTIONS - SWINGS**

## **ZOOM CHAT VOTE:** WHAT IS YOUR PREFERRED SWING COMBINATION? Type A, B, or C in the chat

**OPTION A** 2 Toddler Swings 2 Big Kid Swings

#### **OPTION B** 2 Toddler Swings 1 Group Swing

#### **OPTION C** 2 Toddler Swings 1 Frienship Swing