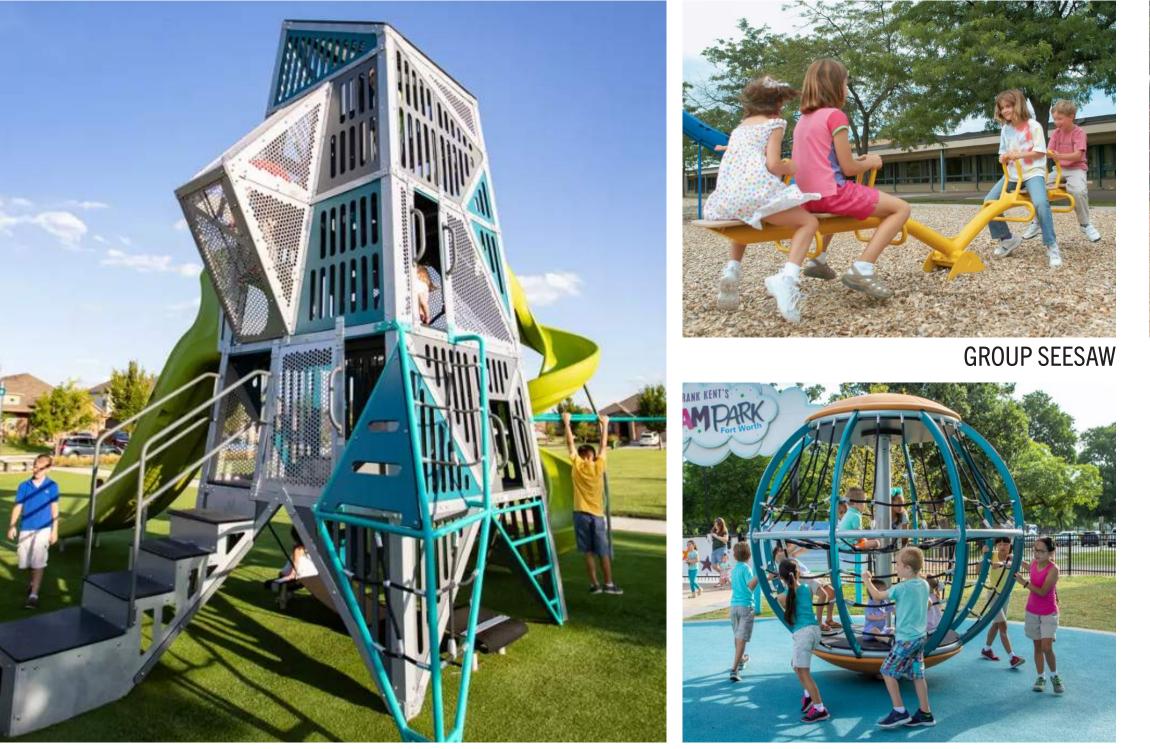

### 5-12YR PLAY OPTION G - (2) BIG PLAY ELEMENTS

This piece can be customized to include more add-ons and monkey bars.

### 5-12YR PLAY OPTION H - (1) BIG TALL PLAY PIECE + SEVERAL SMALLER PIECES

ALPHA TOWER

**GROUP SPINNER** 

#### **GROUP SEESAW**