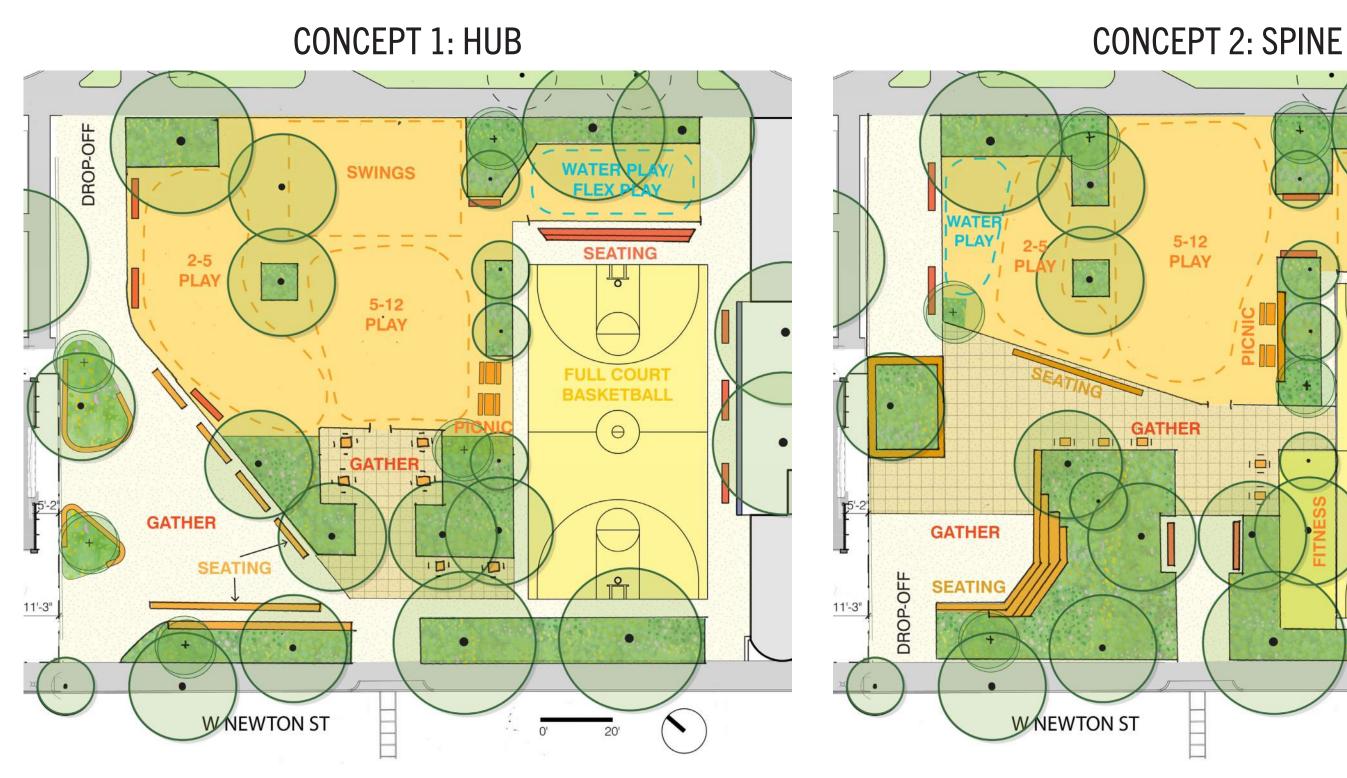

### . • SWINGS FULL COURT BASKETBALL θ 101 • . 0' 20'

### WHAT WE HEARD

- More consistent paving.
- 4. circulation.
- 5. Shade in the play area.

Preference for water play/flex play and basketball seating from Option 1.

Preference for amphitheater seating with individual seats not stacked seats.

### WHAT WE HEARD: PREFERRED PLAY OPTIONS