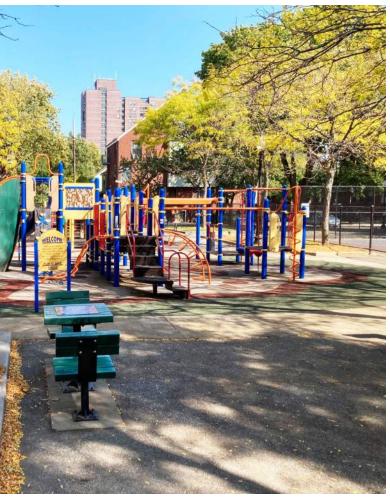

### **COMMUNITY MEETING 2 RECAP**

### . • SWINGS FULL COURT BASKETBALL θ 101 • . 0' 20'