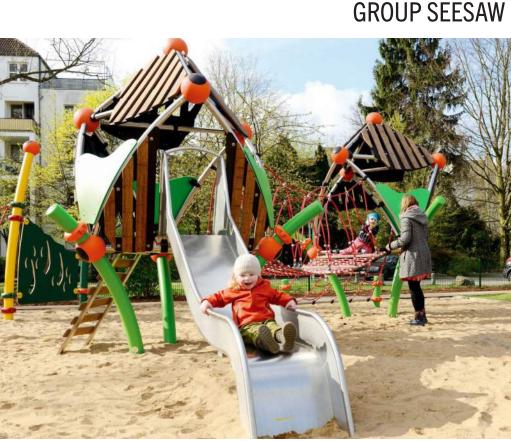

NT GATHER AREA : FROM PARK**





### 2. EVENT GATHER AREA: FROM SEATING





### **3A. EVENT GATHER AREA: FROM MULTI-PURPOSE ROOM**





### **3B. EVENT GATHER AREA: FROM MULTI-PURPOSE ROOM DURING MUSIC FESTIVAL**





### **PLAY OPTIONS - SWINGS**





## **ZOOM CHAT VOTE:** WHAT IS YOUR PREFERRED SWING COMBINATION? Type A, B, or C in the chat







**OPTION A** 2 Toddler Swings 2 Big Kid Swings

#### **OPTION B** 2 Toddler Swings 1 Group Swing



#### **OPTION C** 2 Toddler Swings 1 Frienship Swing

### **PLAY OPTIONS - 0-5YR PLAY**





### **0-5YR PLAY OPTION D - MAXIMIZING THE PLAY STRUCTURES**







**INDIVIDUAL SPRINGER** 

**GROUP SPRINGER** 







#### LARGE PLAY STRUCTURE

### 0-5YR PLAY **OPTION E - (1) MEDIUM PLAY STRUCTURE + SEVERAL SMALLER PIECES**



**SPRINGERS** 









**PLAY HOUSE** 



**GROUP CAROUSEL** 

#### **PLAY DESIGN OPTIONS**

#### MEDIUM PLAY STRUCTURE

#### **GROUP SEESAW**





### 0-5YR PLAY OPTION F - PLAY HOUSE VILLAGE





PLAY HOUSE





#### **PLAY DESIGN OPTIONS**

#### SPRINGER





## **ZOOM CHAT VOTE:** WHAT IS YOUR FAVORITE 0-5YR PLAY OPTION? Type D, E, or F in the chat



#### **OPTION D** Maximizing the play structure

#### **OPTION E**

(1) medium structure,(1) small play house,and smaller pieces



#### **OPTION F** Play House Village

## PLAY OPTIONS - 5-12YR PLAY





### 5-12YR PLAY OPTION G - (2) BIG PLAY ELEMENTS















This piece can be customized to include more add-ons and monkey bars.

### 5-12YR PLAY OPTION H - (1) BIG TALL PLAY PIECE + SEVERAL SMALLER PIECES



ALPHA TOWER

**GROUP SPINNER** 



#### **