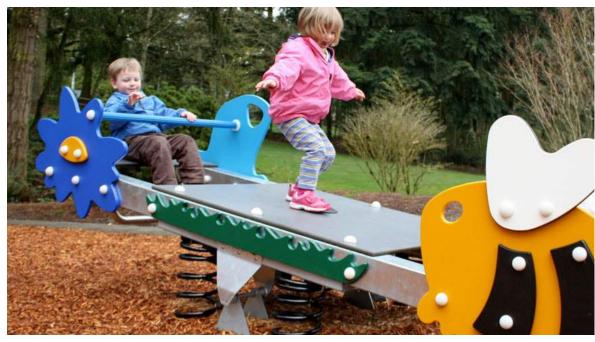

### **0-5YR PLAY OPTION D - MAXIMIZING THE PLAY STRUCTURES**

**INDIVIDUAL SPRINGER** 

**GROUP SPRINGER** 

#### SPRINGER