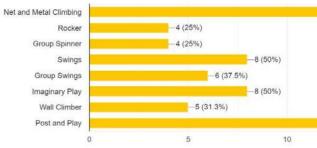

and play, and to maximize use for people of all generations and abilities.

We would like your input on the types of play you and your family would like to experience. Add a sticker on the images that you like and would want in your new playground.

Nosotros queremos su participación sobre los tipos de juego que usted y su familia quieran experimentar. Agrega una pegatina a sus fotos favoritos y que desearía en su nuevo parque. AGE 5-12 PLAY EQUIPMENT LOS EQUIPOS DE JUEGO DE ÑINOS 5 A 12 AÑOS AGE 2-5 PLAY EQUIPMENT LOS EQUIPOS DE JUEGO DE ÑINOS 2 A 5 AÑOS



#### **Bingo Night Fliers**







Survey



AGE 2-5 PLAY EQUIPMENT LOS EQUIPOS DE JUEGO DE ÑINOS 2 A 5 AÑOS

# SWINGS LOS COLUMPIOS

#### Daycare Pick Up/Drop Off

What are your favorite play elements? (please select 4) 16 responses



How did you hear about this event/survey?

7







### WHAT WE HEARD



- More consistent paving.
- 4. circulation.
- 5. Shade in the play area.



Preference for water play/flex play and basketball seating from Option 1.

Preference for amphitheater seating with individual seats not stacked seats.

Gather separate from main park

### WHAT WE HEARD

#### FAVORITE DESIGN ELEMENTS





4









### WHAT WE HEARD: PREFERRED PLAY OPTIONS



PLAY JUGAR TELL US WHAT YOU LIKE:

AGE 2.5 PLAY FO

DECIRNOS QUE TE GUSTAS: As and Recretion hosted al in-perior community meeting at BA on 2023. The droign turn shared the penable design obtains for a RM of 21 for even, R023 in the ort, music, gathering, and piny, and to monimize use for people coal the openable design obtained on the transmission of