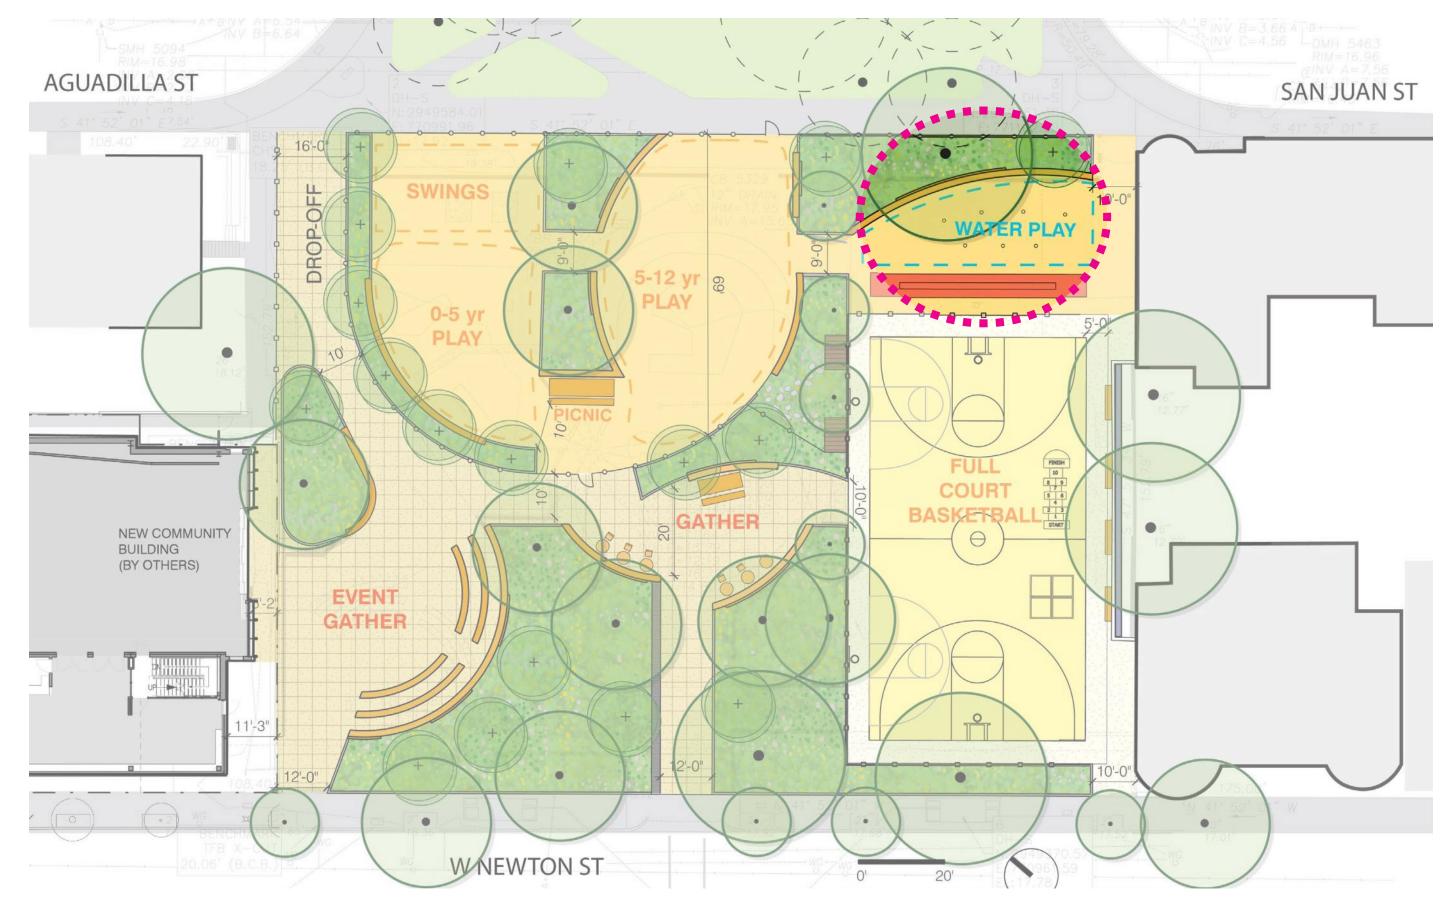

## **IDEAL PLAN : WATER PLAY**

Opportunity to vote on water play options later in the presentation.

## **PLAY OPTIONS - WATER PLAY**

## **ZOOM CHAT VOTE: WHAT IS YOUR PREFERRED WATER PLAY FEATURE?** Type J or K in the chat