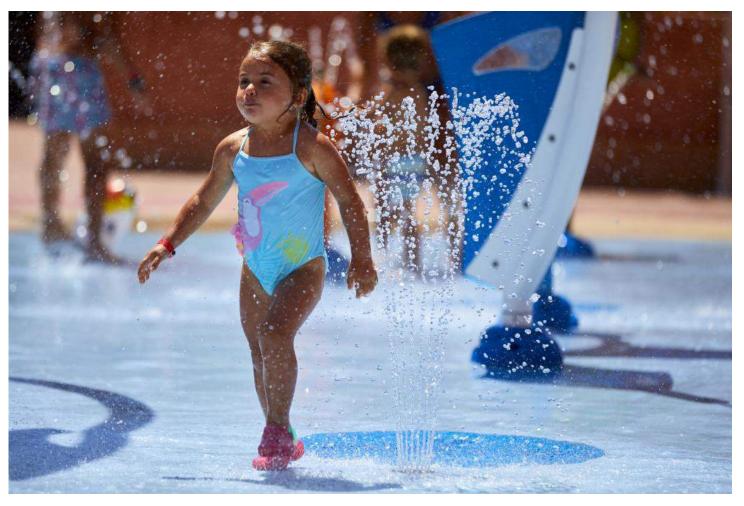

## **ZOOM CHAT VOTE: WHAT IS YOUR PREFERRED WATER PLAY FEATURE?** Type J or K in the chat

#### **OPTION K** In Ground Jets