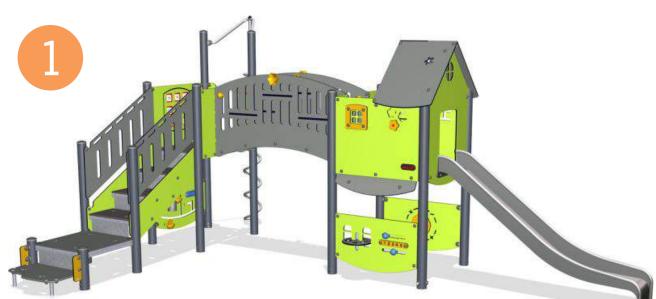

### 0-5YR PLAY **OPTION E - (1) MEDIUM PLAY STRUCTURE + SEVERAL SMALLER PIECES**

**SPRINGERS** 

**PLAY HOUSE** 

**GROUP CAROUSEL** 

#### MEDIUM PLAY STRUCTURE

#### **OPTION E**

(1) medium structure,(1) small play house,and smaller pieces