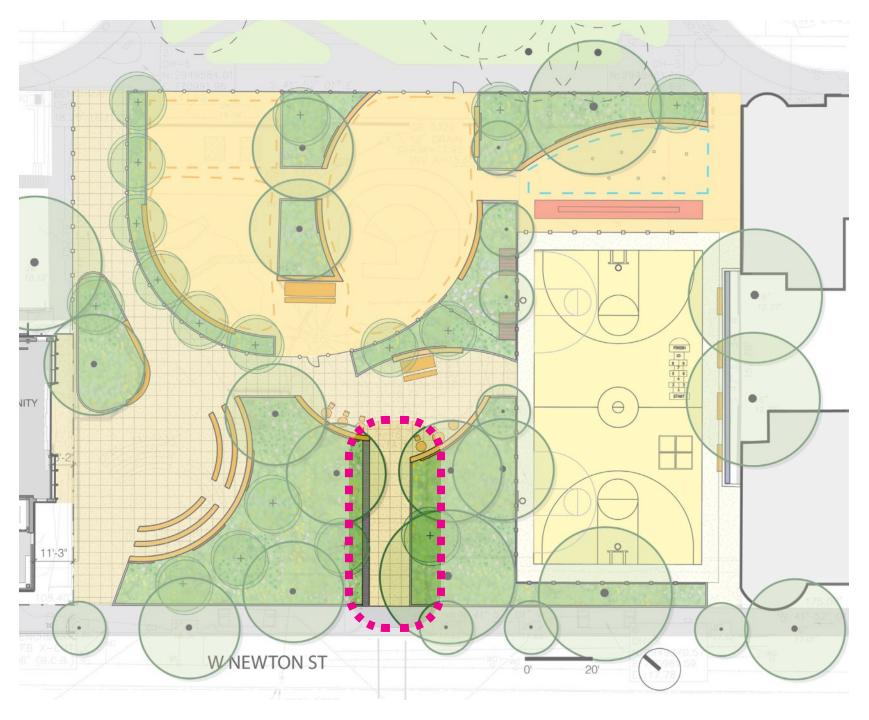

# WHAT WE HEARD: PREFERRED PLAY OPTIONS

### 0-5YR Play



Large Play Structure











## 5-12YR Play







### **IDEAL PLAN**





## **IDEAL PLAN : WATER PLAY**



Opportunity to vote on water play options later in the presentation.







### **IDEAL PLAN : PLAY**



Opportunity to vote on play options later in the presentation.









### **IDEAL PLAN : PLAY OUTLOOKS**







## **IDEAL PLAN : BASKETBALL COURT**













## **IDEAL PLAN : BASKETBALL SEATING**







### **IDEAL PLAN : GAME TABLES AND CENTRAL GATHERING**









### **ZOOM CHAT QUESTION: WHAT DO YOU PREFER FOR THE MIDDLE GATHER AREA?**



#### **1. ALL CHESS TABLES**



2. ALL DOMINO TABLES



3. (3) CHESS TABLES + (3) DOMINO TABLES



**4. MORE FAMILY PICNIC TABLES** 



### **IDEAL PLAN : MEMORIAL WALK**







## **IDEAL PLAN : EVENT GATHER**



More Community Center / Event Gather views to come later in the presentation.





## **ZOOM CHAT QUESTION: WHAT DO YOU PREFER FOR THE MIDDLE GATHER AREA?**



**1. COMBINATION BACKLESS AND BACK REST BENCHES** 



2. BACKRESTS FOR ALL ROWS



### PROGRAM





Proposed



## **IDEAL PLAN : EVENT GATHER AREA**





### **1. EVENT GATHER AREA : FROM PARK**





### 2. EVENT GATHER AREA: FROM SEATING





### **3A. EVENT GATHER AREA: FROM MULTI-PURPOSE ROOM**





### **3B. EVENT GATHER AREA: FROM MULTI-PURPOSE ROOM DURING MUSIC FESTIVAL**





### **PLAY OPTIONS - SWINGS**





## **ZOOM CHAT VOTE:** WHAT IS YOUR PREFERRED SWING COMBINATION? Type A, B, or C in the chat







**OPTION A** 2 Toddler Swings 2 Big Kid Swings

#### **OPTION B** 2 Toddler