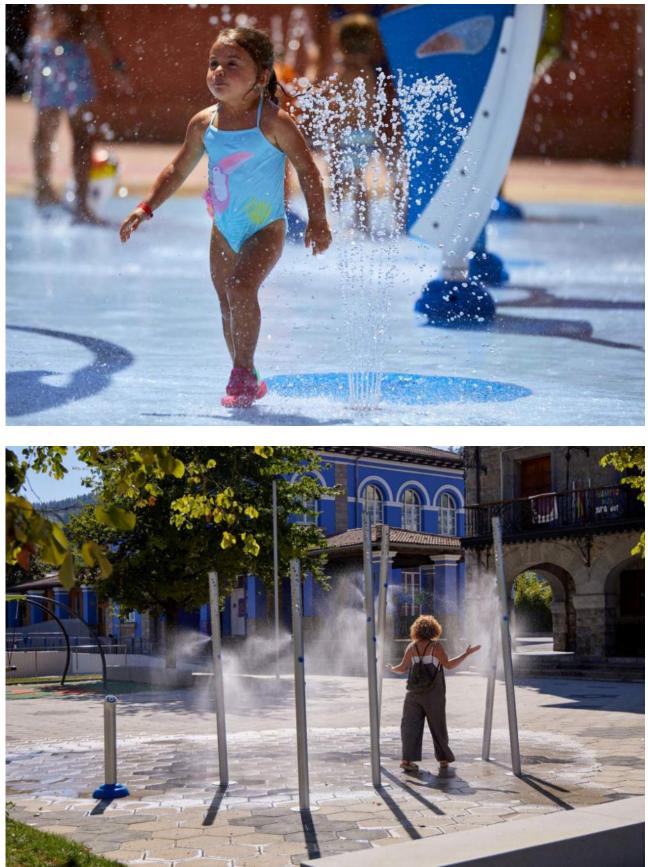

## **PLAY OPTIONS - WATER PLAY**

## **ZOOM CHAT VOTE: WHAT IS YOUR PREFERRED WATER PLAY FEATURE?** Type J or K in the chat

#### **OPTION J Mister Poles**

#### **OPTION K** In Ground Jets