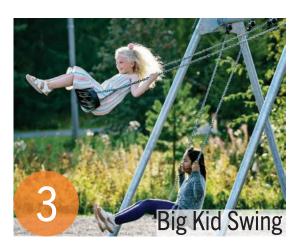

## **ZOOM CHAT VOTE:** WHAT IS YOUR PREFERRED SWING COMBINATION? Type A, B, or C in the chat

**OPTION A** 2 Toddler Swings 2 Big Kid Swings