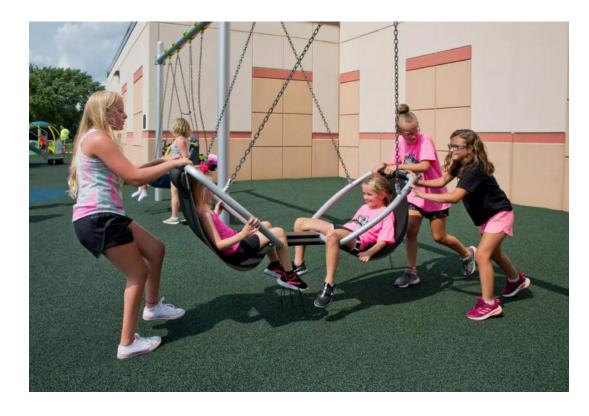

### **PLAY OPTIONS - SWINGS**

## **ZOOM CHAT VOTE:** WHAT IS YOUR PREFERRED SWING COMBINATION? Type A, B, or C in the chat

**OPTION A** 2 Toddler Swings 2 Big Kid Swings

#### **OPTION B** 2 Toddler Swings 1 Group Swing

#### **OPTION C** 2 Toddler Swings 1 Frienship Swing