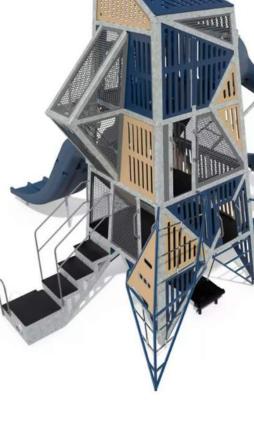

### 5-12YR PLAY OPTION H - (1) BIG TALL PLAY PIECE + SEVERAL SMALLER PIECES

ALPHA TOWER

**GROUP SPINNER** 