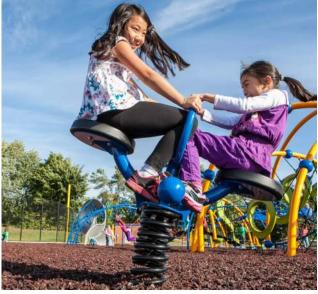

### **PLAY OPTIONS - SWINGS**

## **ZOOM CHAT VOTE:** WHAT IS YOUR PREFERRED SWING COMBINATION? Type A, B, or C in the chat

**OPTION A** 2 Toddler Swings 2 Big Kid Swings

#### **OPTION B** 2 Toddler Swings 1 Group Swing

#### **OPTION C** 2 Toddler Swings 1 Frienship Swing