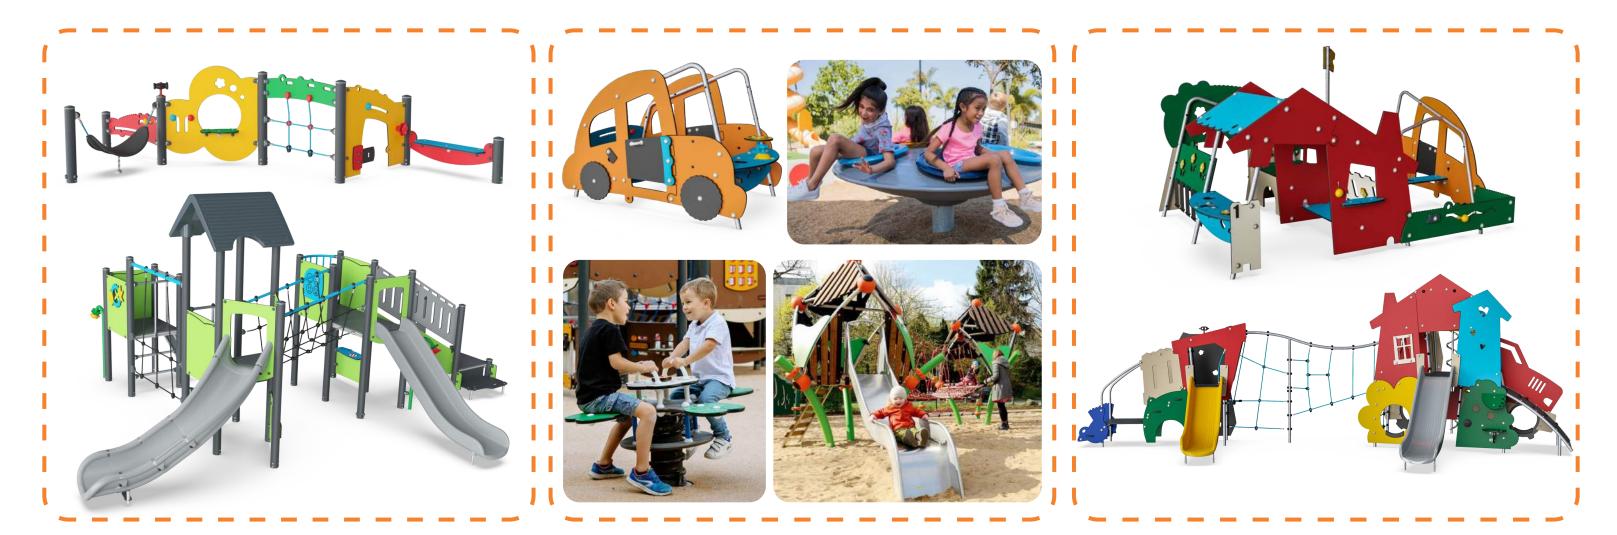

### **PLAY OPTIONS - 0-5YR PLAY**

### **0-5YR PLAY OPTION D - MAXIMIZING THE PLAY STRUCTURES**

**INDIVIDUAL SPRINGER** 

**GROUP SPRINGER** 

#### LARGE PLAY STRUCTURE

### 0-5YR PLAY **OPTION E - (1) MEDIUM PLAY STRUCTURE + SEVERAL SMALLER PIECES**

**SPRINGERS** 

**PLAY HOUSE** 

**GROUP CAROUSEL** 

### 0-5YR PLAY OPTION F - PLAY HOUSE VILLAGE

PLAY HOUSE

#### **OPTION D** Maximizing the play structure

#### **OPTION E**

(1) medium structure,(1) small play house,and smaller pieces

#### **OPTION F** Play House Village