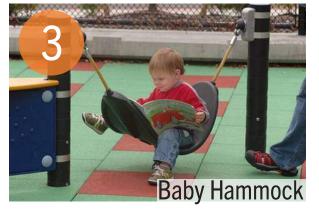

## **ZOOM CHAT VOTE:** WHAT IS YOUR PREFERRED SWING COMBINATION? Type A, B, or C in the chat

**OPTION A** 2 Toddler Swings 2 Big Kid Swings

#### **OPTION B** 2 Toddler Swings 1 Group Swing

#### **OPTION C** 2 Toddler Swings 1 Frienship Swing