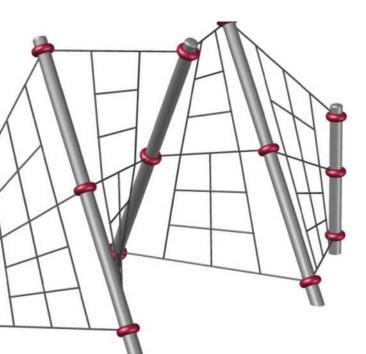

#### NET WALL

### 5-12YR PLAY OPTION I - (1) LONG PIECE + SMALLER PIECES

SPINNER

**GROUP SPINNER** 