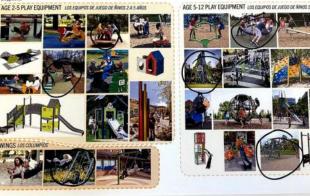

We would like your input on the types of play you and your family would like to experience. Add a sticker on the images that you like and would want in your new playground.

Nosotros queremos su participación sobre los tipos de juego que usted y su familia quieran experimentar. Agrega una pegatina a sus fotos favoritos y que desearía en su nuevo parque. AGE 5-12 PLAY EQUIPMENT LOS EQUIPOS DE JUEGO DE ÑINOS 5 A 12 AÑOS AGE 2-5 PLAY EQUIPMENT LOS EQUIPOS DE JUEGO DE ÑINOS 2 A 5 AÑOS

# SWINGS LOS COLUMPIOS

#### veremos su participación sobre los lipos de juego que usited y su familia quieran ar. Agrego ano pegatina a aus fotos favontos y que desnarla en su nuevo porque.

AGE 5-12 PLAY EQUIPMENT LOS EQUIPOS DE JUEGO DE RINOS 5 A 12 AROS