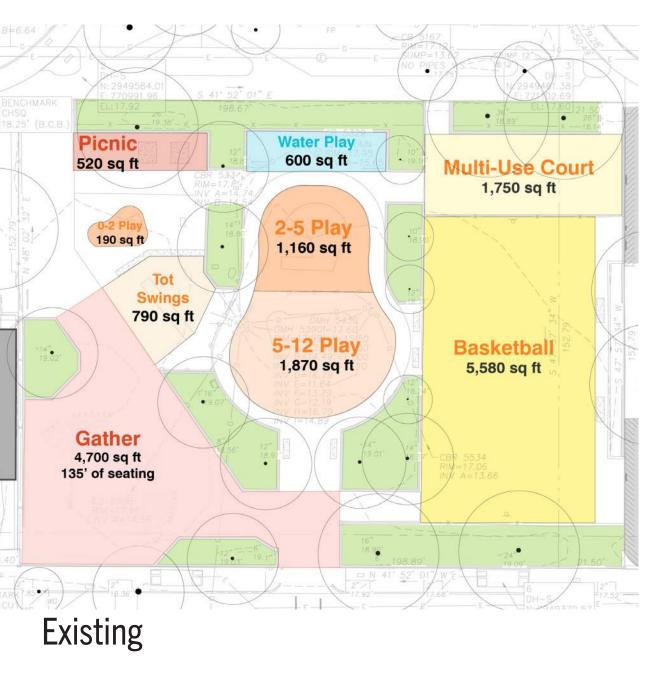

### **COMMUNITY MEETING 2 RECAP**

### . • SWINGS FULL COURT BASKETBALL θ 101 • . 0' 20'