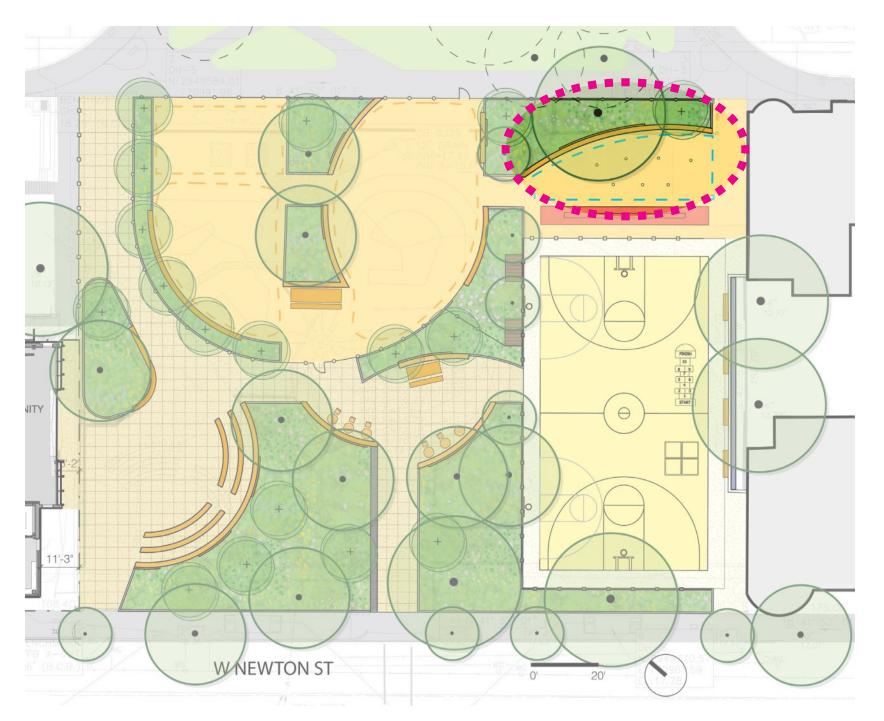

## **IDEAL PLAN : WATER PLAY**

Opportunity to vote on water play options later in the presentation.

## **PLAY OPTIONS - WATER PLAY**

## **ZOOM CHAT VOTE: WHAT IS YOUR PREFERRED WATER PLAY FEATURE?** Type J or K in the chat