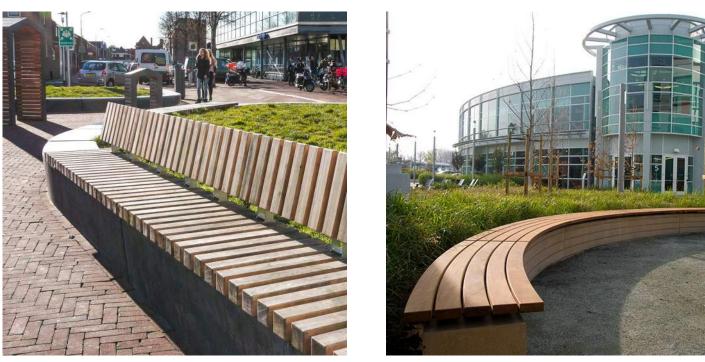

## **ZOOM CHAT QUESTION: WHAT DO YOU PREFER FOR THE MIDDLE GATHER AREA?**

**1. COMBINATION BACKLESS AND BACK REST BENCHES** 

2. BACKRESTS FOR ALL ROWS