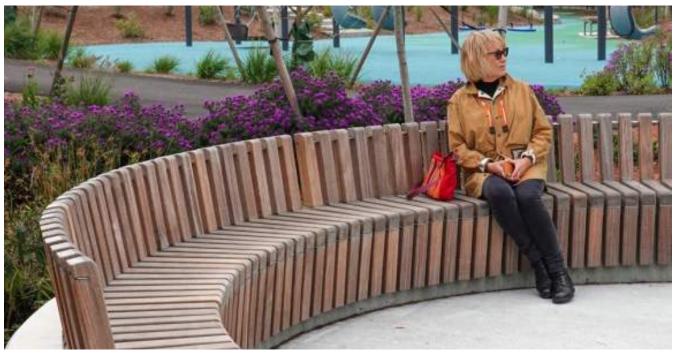

## **ZOOM CHAT QUESTION: WHAT DO YOU PREFER FOR THE MIDDLE GATHER AREA?**

**1. COMBINATION BACKLESS AND BACK REST BENCHES** 

2. BACKRESTS FOR ALL ROWS