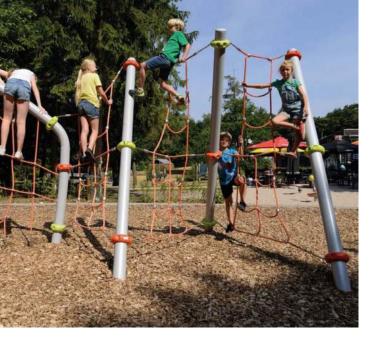

## PLAY OPTIONS - 5-12YR PLAY

### 5-12YR PLAY OPTION G - (2) BIG PLAY ELEMENTS

This piece can be customized to include more add-ons and monkey bars.