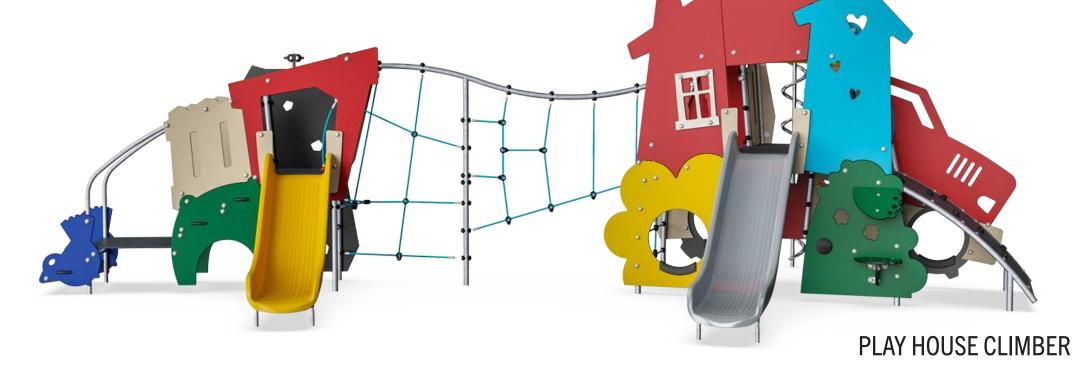

### 0-5YR PLAY **OPTION E - (1) MEDIUM PLAY STRUCTURE + SEVERAL SMALLER PIECES**

**SPRINGERS** 

**PLAY HOUSE** 

**GROUP CAROUSEL** 

### 0-5YR PLAY OPTION F - PLAY HOUSE VILLAGE

PLAY HOUSE