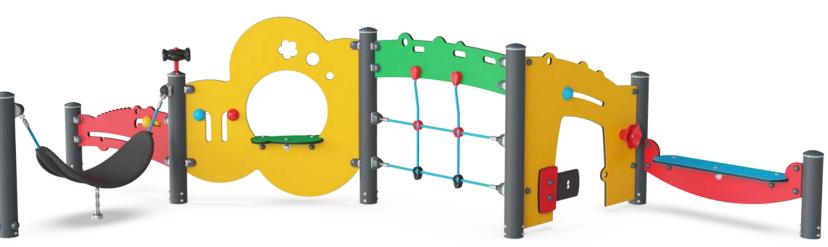

CK REST BENCHES** 



2. BACKRESTS FOR ALL ROWS



### PROGRAM





Proposed



## **IDEAL PLAN : EVENT GATHER AREA**





### **1. EVENT GATHER AREA : FROM PARK**





### 2. EVENT GATHER AREA: FROM SEATING





### **3A. EVENT GATHER AREA: FROM MULTI-PURPOSE ROOM**





### **3B. EVENT GATHER AREA: FROM MULTI-PURPOSE ROOM DURING MUSIC FESTIVAL**





### **PLAY OPTIONS - SWINGS**





## **ZOOM CHAT VOTE:** WHAT IS YOUR PREFERRED SWING COMBINATION? Type A, B, or C in the chat







**OPTION A** 2 Toddler Swings 2 Big Kid Swings

#### **OPTION B** 2 Toddler Swings 1 Group Swing



#### **OPTION C** 2 Toddler Swings 1 Frienship Swing

### **PLAY OPTIONS - 0-5YR PLAY**





### **0-5YR PLAY OPTION D - MAXIMIZING THE PLAY STRUCTURES**







**INDIVIDUAL SPRINGER** 

**GROUP SPRINGER** 







#### LARGE PLAY STRUCTURE

### 0-5YR PLAY **OPTION E - (1) MEDIUM PLAY STRUCTURE + SEVERAL SMALLER PIECES**



**SPRINGERS** 









**PLAY HOUSE** 



**GROUP CAROUSEL** 

#### **PLAY DESIGN OPTIONS**

#### MEDIUM PLAY STRUCTURE

#### **GROUP SEESAW**





### 0-5YR PLAY OPTION F - PLAY HOUSE VILLAGE





PLAY HOUSE





#### **PLAY DESIGN OPTIONS**

#### SPRINGER





## **ZOOM CHAT VOTE:** WHAT IS YOUR FAVORITE 0-5YR PLAY OPTION? Type D, E, or F in the chat



#### **OPTION D** Maximizing the play structure

#### **OPTION E**

(1) medium structure,(1) small play house,and smaller pieces



#### **OPTION F** Play House Village

## PLAY OPTIONS - 5-12YR PLAY





### 5-12YR PLAY OPTION G - (2) BIG PLAY ELEMENTS















This piece can be customized to include more add-ons and