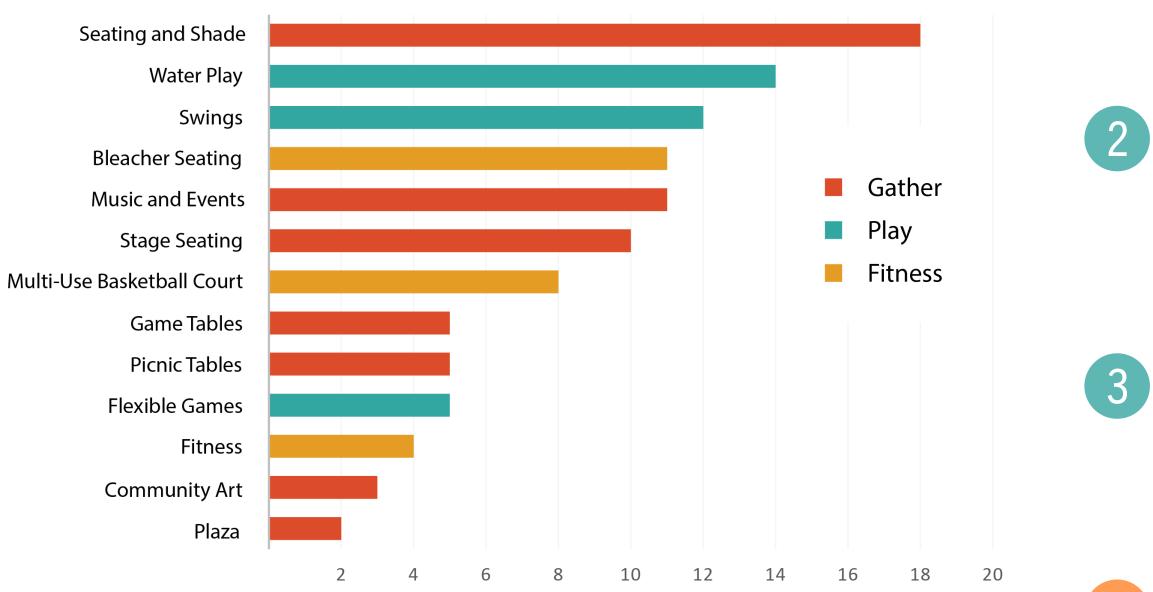

#### FAVORITE DESIGN ELEMENTS

4

### WHAT WE HEARD

- More consistent paving.
- 4. circulation.
- 5. Shade in the play area.

Preference for water play/flex play and basketball seating from Option 1.

Preference for amphitheater seating with individual seats not stacked seats.