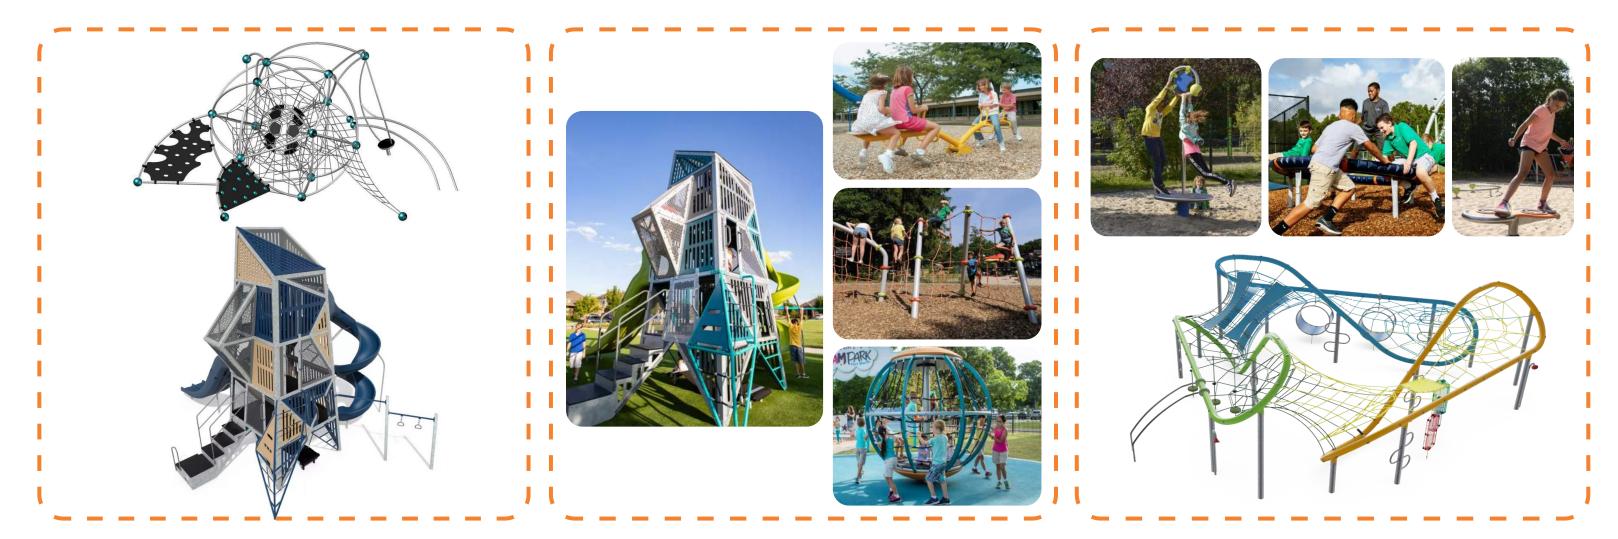

### 5-12YR PLAY OPTION G - (2) BIG PLAY ELEMENTS

This piece can be customized to include more add-ons and monkey bars.

### 5-12YR PLAY OPTION H - (1) BIG TALL PLAY PIECE + SEVERAL SMALLER PIECES

ALPHA TOWER

**GROUP SPINNER** 

### 5-12YR PLAY OPTION I - (1) LONG PIECE + SMALLER PIECES

SPINNER

**GROUP SPINNER** 