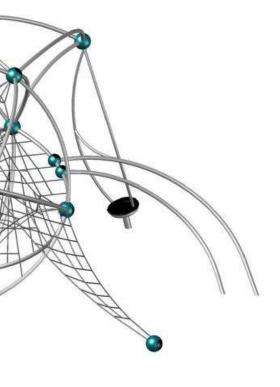

#### NET WALL

### 5-12YR PLAY OPTION I - (1) LONG PIECE + SMALLER PIECES

SPINNER

**GROUP SPINNER** 