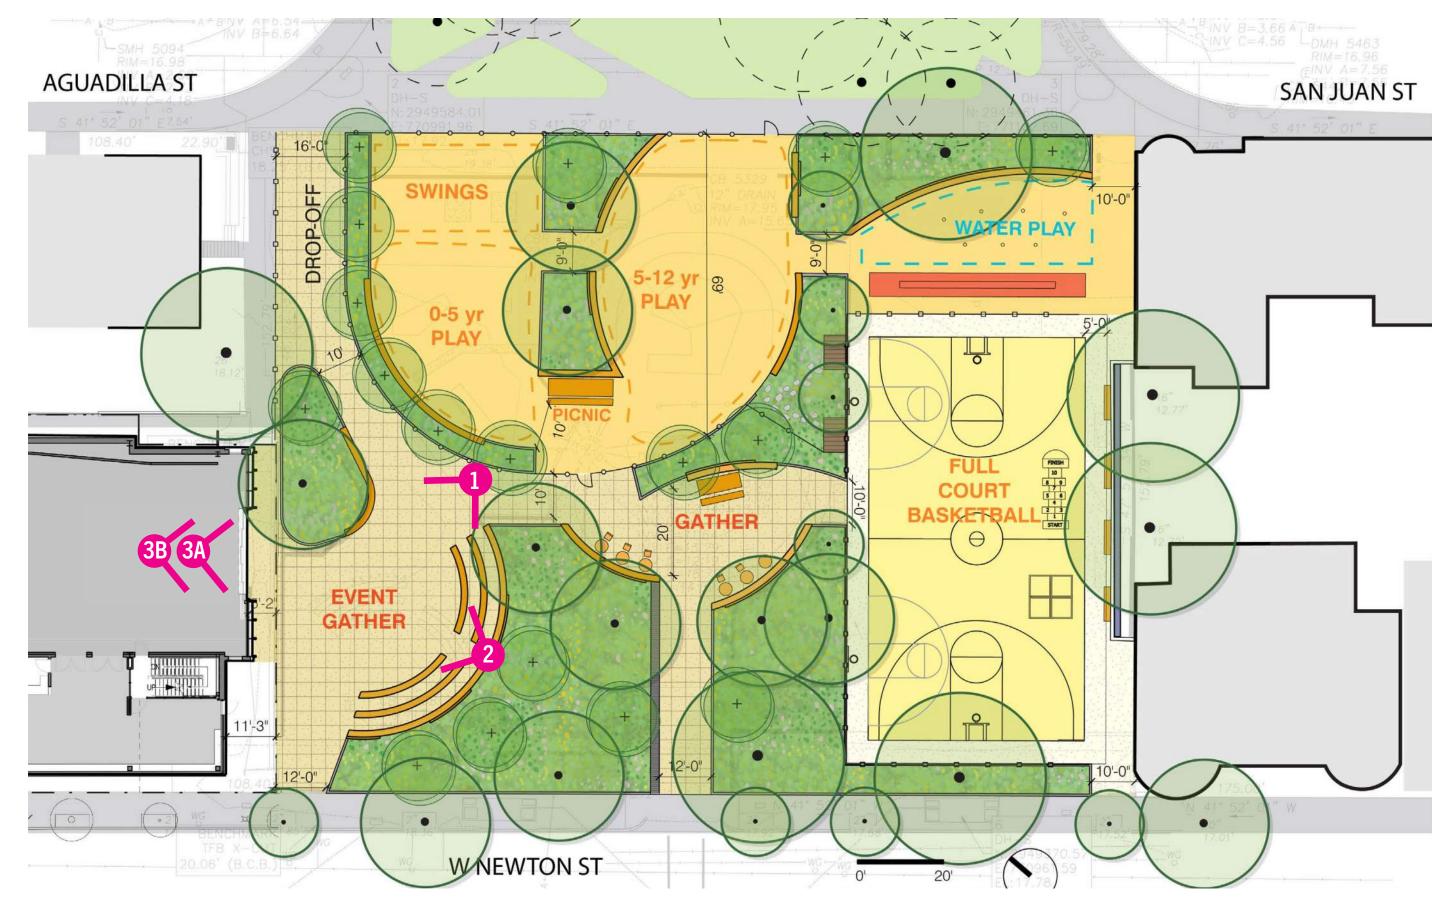

*IDEAL PLAN : PLAY OUTLOOKS**







## **IDEAL PLAN : BASKETBALL COURT**













## **IDEAL PLAN : BASKETBALL SEATING**







### **IDEAL PLAN : GAME TABLES AND CENTRAL GATHERING**









### **ZOOM CHAT QUESTION: WHAT DO YOU PREFER FOR THE MIDDLE GATHER AREA?**



#### **1. ALL CHESS TABLES**



2. ALL DOMINO TABLES



3. (3) CHESS TABLES + (3) DOMINO TABLES



**4. MORE FAMILY PICNIC TABLES** 



### **IDEAL PLAN : MEMORIAL WALK**







## **IDEAL PLAN : EVENT GATHER**



More Community Center / Event Gather views to come later in the presentation.





## **ZOOM CHAT QUESTION: WHAT DO YOU PREFER FOR THE MIDDLE GATHER AREA?**



**1. COMBINATION BACKLESS AND BACK REST BENCHES** 



2. BACKRESTS FOR ALL ROWS



### PROGRAM





Proposed



## **IDEAL PLAN : EVENT GATHER AREA**





### **1. EVENT GATHER AREA : FROM PARK**





### 2. EVENT GATHER AREA: FROM SEATING





### **3A. EVENT GATHER AREA: FROM MULTI-PURPOSE ROOM**





### **3B. EVENT GATHER AREA: FROM MULTI-PURPOSE ROOM DURING MUSIC FESTIVAL**





### **PLAY OPTIONS - SWINGS**





## **ZOOM CHAT VOTE:** WHAT IS YOUR PREFERRED SWING COMBINATION? Type A, B, or C in the chat







**OPTION A** 2 Toddler Swings 2 Big Kid Swings

#### **OPTION B** 2 Toddler Swings 1 Group Swing



#### **OPTION C** 2 Toddler Swings 1 Frienship Swing

### **PLAY OPTIONS - 0-5YR PLAY**





### **0-5YR PLAY OPTION D - MAXIMIZING THE PLAY STRUCTURES**







**INDIVIDUAL SPRINGER** 

**GROUP SPRINGER** 







#### LARGE PLAY STRUCTURE

### 0-5YR PLAY **OPTION E - (1) MEDIUM PLAY STRUCTURE + SEVERAL SMALLER PIECES**



**SP