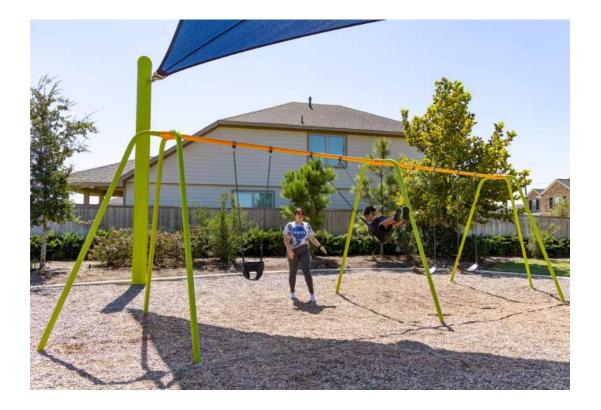

## **ZOOM CHAT VOTE:** WHAT IS YOUR PREFERRED SWING COMBINATION? Type A, B, or C in the chat

**OPTION A** 2 Toddler Swings 2 Big Kid Swings

#### **OPTION B** 2 Toddler Swings 1 Group Swing