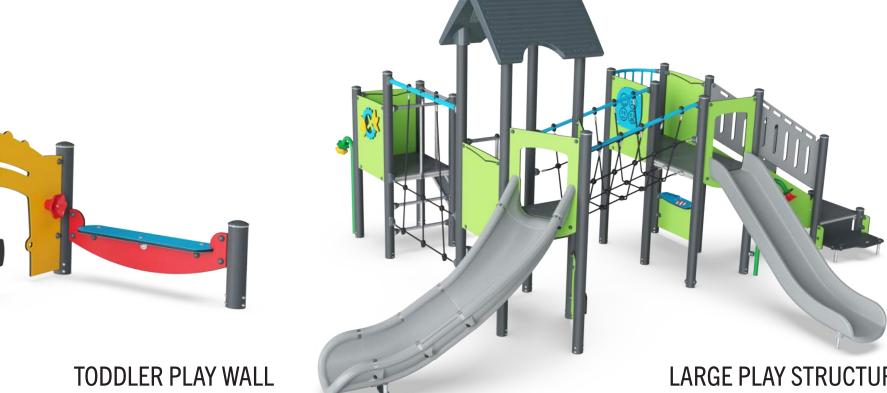

BACK REST BENCHES** 



2. BACKRESTS FOR ALL ROWS



### PROGRAM





Proposed



## **IDEAL PLAN : EVENT GATHER AREA**





### **1. EVENT GATHER AREA : FROM PARK**





### 2. EVENT GATHER AREA: FROM SEATING





### **3A. EVENT GATHER AREA: FROM MULTI-PURPOSE ROOM**





### **3B. EVENT GATHER AREA: FROM MULTI-PURPOSE ROOM DURING MUSIC FESTIVAL**





### **PLAY OPTIONS - SWINGS**





## **ZOOM CHAT VOTE:** WHAT IS YOUR PREFERRED SWING COMBINATION? Type A, B, or C in the chat







**OPTION A** 2 Toddler Swings 2 Big Kid Swings

#### **OPTION B** 2 Toddler Swings 1 Group Swing



#### **OPTION C** 2 Toddler Swings 1 Frienship Swing

### **PLAY OPTIONS - 0-5YR PLAY**





### **0-5YR PLAY OPTION D - MAXIMIZING THE PLAY STRUCTURES**







**INDIVIDUAL SPRINGER** 

**GROUP SPRINGER** 







#### LARGE PLAY STRUCTURE

### 0-5YR PLAY **OPTION E - (1) MEDIUM PLAY STRUCTURE + SEVERAL SMALLER PIECES**



**SPRINGERS** 









**PLAY HOUSE** 



**GROUP CAROUSEL** 

#### **PLAY DESIGN OPTIONS**

#### MEDIUM PLAY STRUCTURE

#### **GROUP SEESAW**





### 0-5YR PLAY OPTION F - PLAY HOUSE VILLAGE





PLAY HOUSE





#### **PLAY DESIGN OPTIONS**

#### SPRINGER





## **ZOOM CHAT VOTE:** WHAT IS YOUR FAVORITE 0-5YR PLAY OPTION? Type D, E, or F in the chat



#### **OPTION D** Maximizing the play structure

#### **OPTION E**

(1) medium structure,(1) small play house,and smaller pieces



#### **OPTION F** Play House Village

## PLAY OPTIONS - 5-12YR PLAY





### 5-12YR PLAY OPTION G - (2) BIG PLAY ELEMENTS















This piece can be customized to include more add-ons an