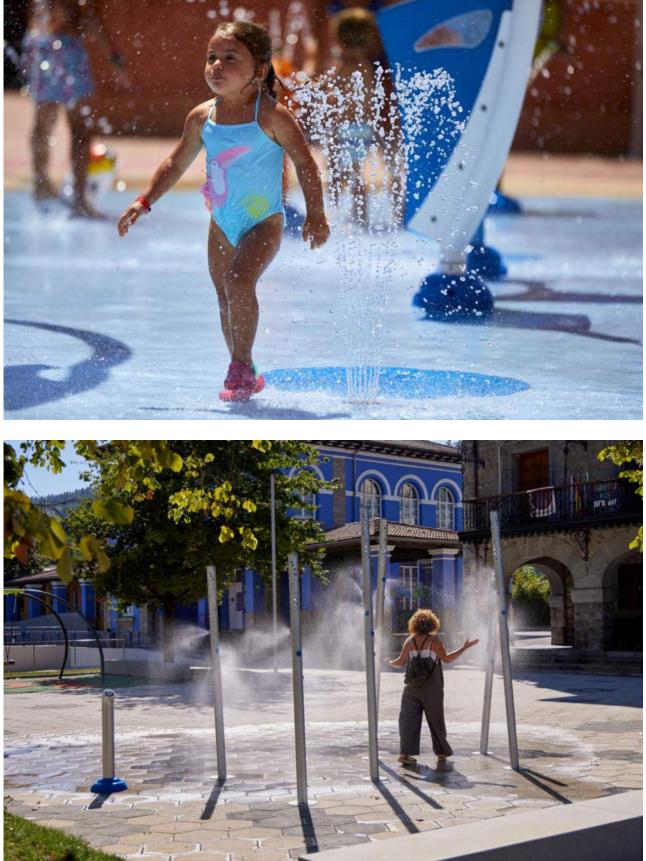

## **PLAY OPTIONS - WATER PLAY**

## **ZOOM CHAT VOTE: WHAT IS YOUR PREFERRED WATER PLAY FEATURE?** Type J or K in the chat

#### **OPTION J Mister Poles**

#### **OPTION K** In Ground Jets