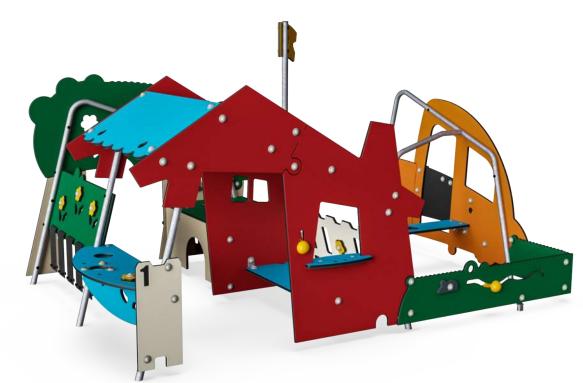

### 0-5YR PLAY OPTION F - PLAY HOUSE VILLAGE

PLAY HOUSE

### 0-5YR PLAY **OPTION E - (1) MEDIUM PLAY STRUCTURE + SEVERAL SMALLER PIECES**

**SPRINGERS** 

**PLAY HOUSE** 

**GROUP CAROUSEL** 