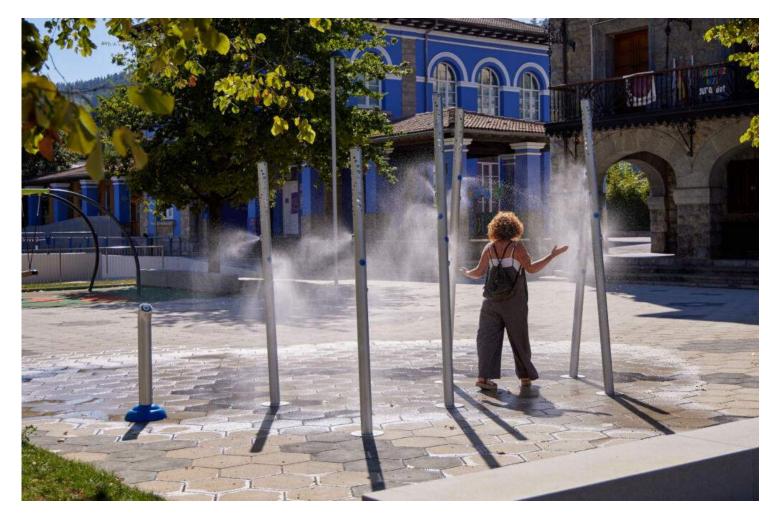

## **ZOOM CHAT VOTE: WHAT IS YOUR PREFERRED WATER PLAY FEATURE?** Type J or K in the chat

#### **OPTION J Mister Poles**