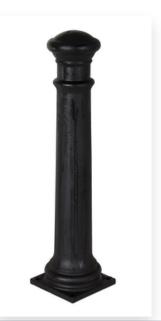

## **Details For Model: BOL-CI-38-8**

## Ductile Iron Decorative Bollard 38 In. x 8 In. Black

The decorative ductile iron bollards are great for the landscaping design of homes and businesses. The bollards mesh the strength of ductile iron with the time tested beauty and product design of days gone by. The subtle curves, tapers, and flutings give these bollards a sense of belonging and purpose. The bollards mounting capabilities of pour in place to surface mount vary by design.

- Ductile iron construction is durable and long lasting
- The sleek finish is great for handling
- Black finish accentuates the design of the model
- Unit mounts to surface for simple installation

| <b>Dimensions:</b> 9.25"W x 9.25"L x 38.5"H | Sell UOM: EA-Each            | Color: Black                |
|---------------------------------------------|------------------------------|-----------------------------|
| Material: Ductile Iron                      | <b>UPC:</b> 691215120258     | <b>GTIN:</b> 00691215120258 |
| Warranty:                                   | Shipping Weight: 96          | Quickship Item?             |
| Can It Ship UPS?                            | Option? N                    | Origin: China               |
| Assembly: Assembled                         | Packaging: BASE_UNIT_OR_EACH | Drawing Required? N         |
| Top Diameter (in.): 8-1/2                   | Base Diameter (in.): 9-1/4   |                             |
| Type: Surface Mount                         |                              |                             |