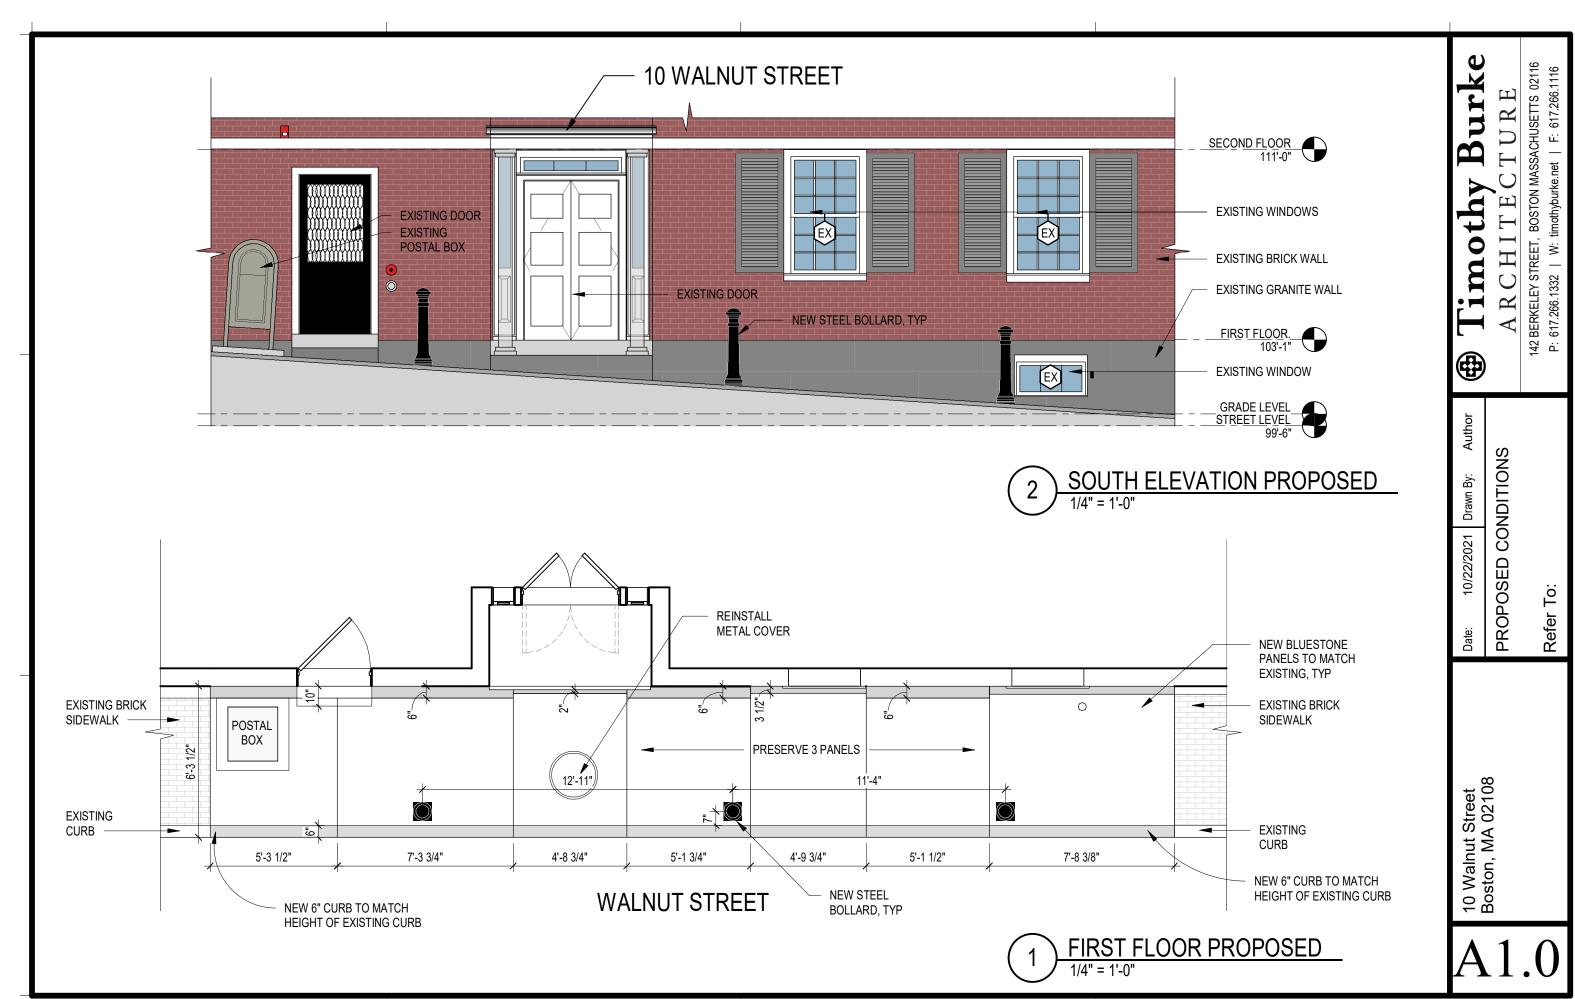

6/27/2023 3:12:37 PM

## **Details For Model: BOL-CI-38-8**



## Ductile Iron Decorative Bollard 38 In. x 8 In. Black

The decorative ductile iron bollards are great for the landscaping design of homes and businesses. The bollards mesh the strength of ductile iron with the time tested beauty and product design of days gone by. The subtle curves, tapers, and flutings give these bollards a sense of belonging and purpose. The bollards mounting capabilities of pour in place to surface mount vary by design.

- Ductile iron construction is durable and long lasting
- The sleek finish is great for handling
- Black finish accentuates the design of the model
- Unit mounts to surface for simple installation

| <b>Dimensions:</b> 9.25"W x 9.25"L x 38.5"H | Sell UOM: EA-Each            | Color: Blac