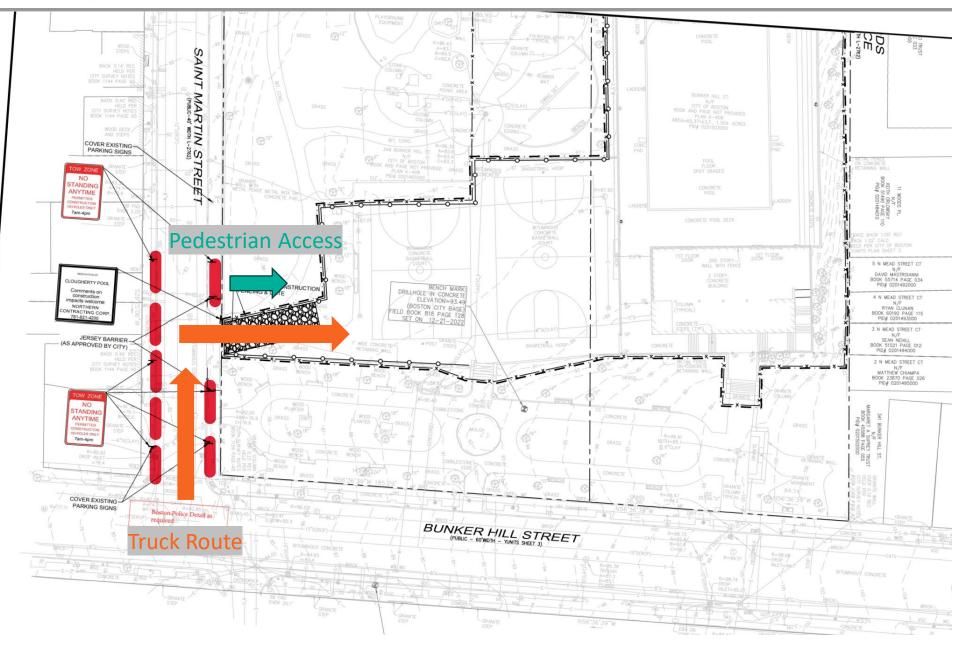

#### **Transportation Plan**

- Roughly 8-9 Parking Spots Lost On St. Martin St. During Construction
- Police Details Will Be Requested When Required
- Accessible & Protected
   Pedestrian Access