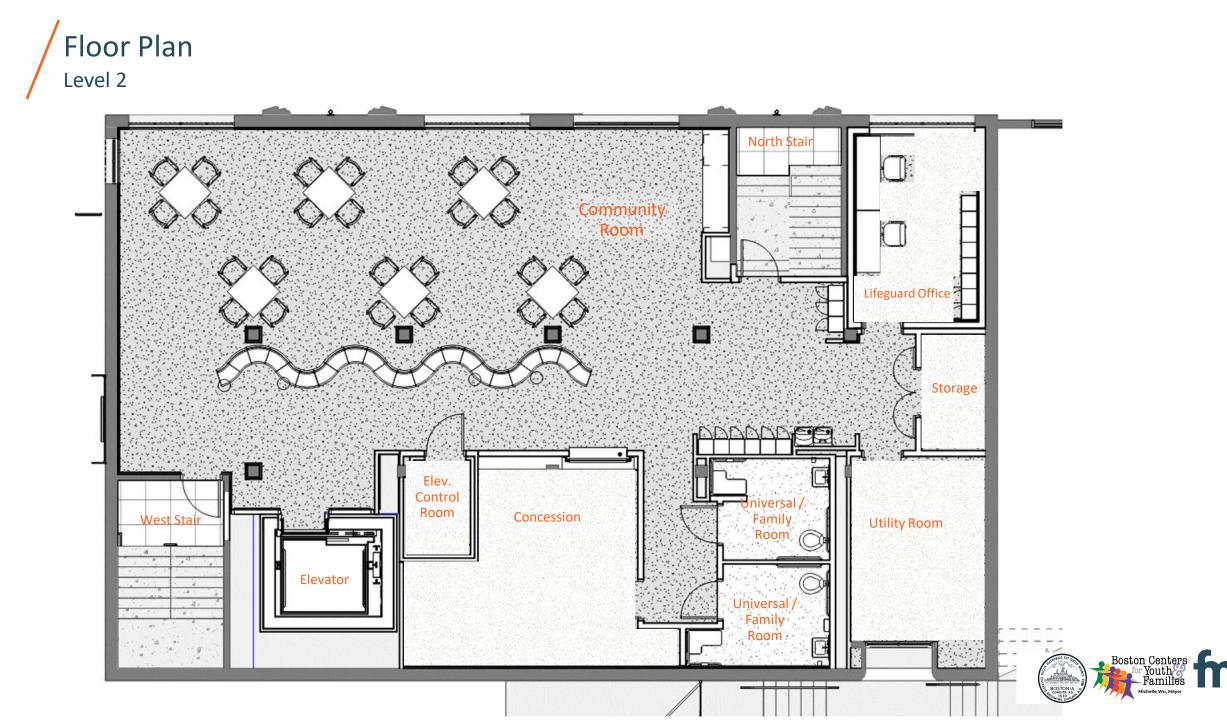

ogistics

#### Site Logistics



- Construction Fencing & Tree
  Protection
- Temporary Paved Pedestrian Entrance from St. Martin St.
- Loss of Basketball Courts for Construction Laydown
- Loss of Swings and Splash Pad (Playground & Gazebo Will Remain Open)
- Pest/Rodent Control
- Dust Control
- Vibration Monitoring
- Site Security



#### **Transportation Plan**



- Roughly 8-9 Parking Spots Lost On St. Martin St. During Construction
- Police Details Will Be Requested When Required
- Accessible & Protected
   Pedestrian Access









#### Exterior – Front Entrance View





# Interior - Level 1 – Reception





# Interior - Level 1 – Reception





# Interior - Level 1 – Universal / Family Rooms





#### Interior - Level 1 – Women's Room





#### Interior - Level 1 – Men's Room







# Interior - Level 2 – Community Room





# Interior - Level 2 – Community Room





### Exterior – Roof Terrace





# Exterior – Pool Deck









#### Accessibility – Site Plan

Ē



Pool Deck Plan

Ę





amilies









#### Accessible Seating Areas at Pool Deck



#### <u>LEGEND</u>

Ę



ACCESSIBLE SEATING AREAS





### Pool Deck Accessible Seating at Bathhouse











amilies

# Pool Deck Movable Shade





# Questions & Answers