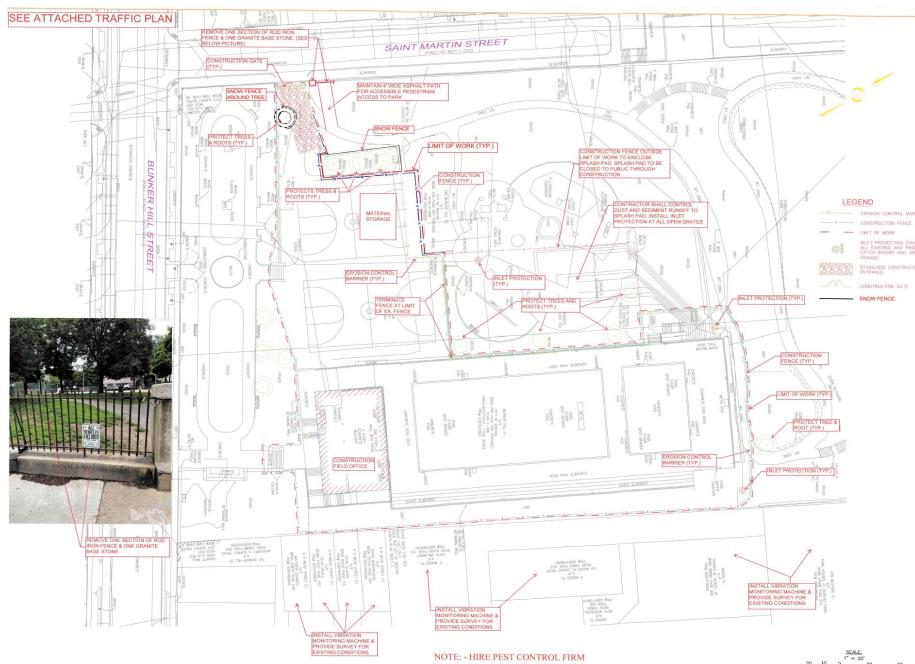

# Demolition Logistics

#### Site Logistics

- Construction Fencing & Tree
  Protection
- Temporary Paved Pedestrian Entrance from St. Martin St.
- Loss of Basketball Courts for Construction Laydown
- Loss of Swings and Splash Pad (Playground & Gazebo Will Remain Open)
- Pest/Rodent Control
- Dust Control
- Vibration Monitoring
- Site Security

#### **Transportation Plan**

- Roughly 8-9 Parking Spots Lost On St. Martin St. During Construction
- Police Details Will Be Requested When Required
- Accessible & Protected
   Pedestrian Access