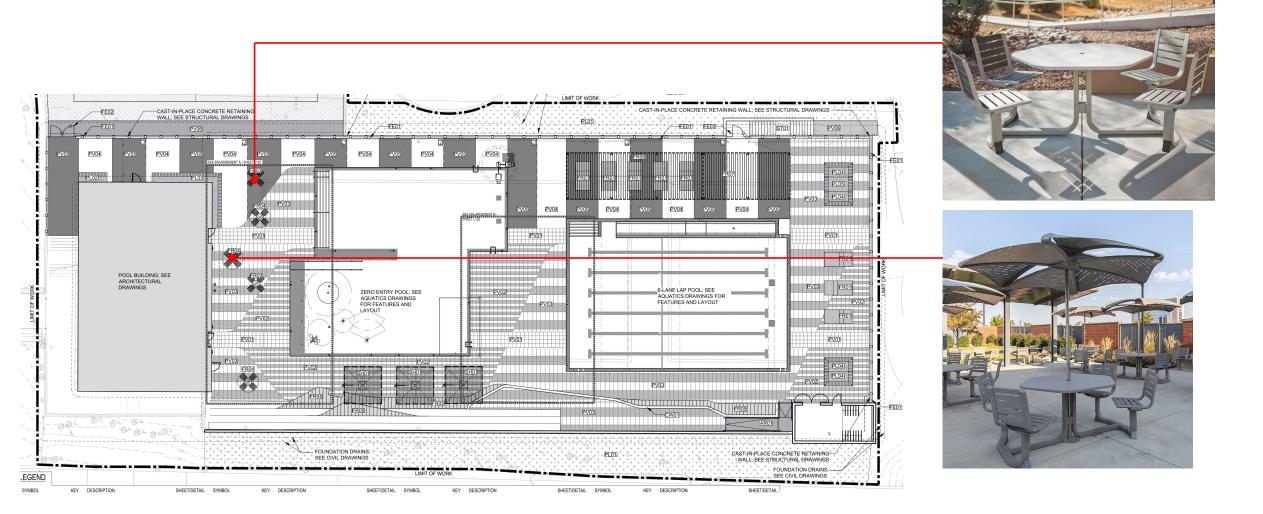

### Pool Deck Accessible Seating at Bathhouse

amilies

# Pool Deck Movable Shade