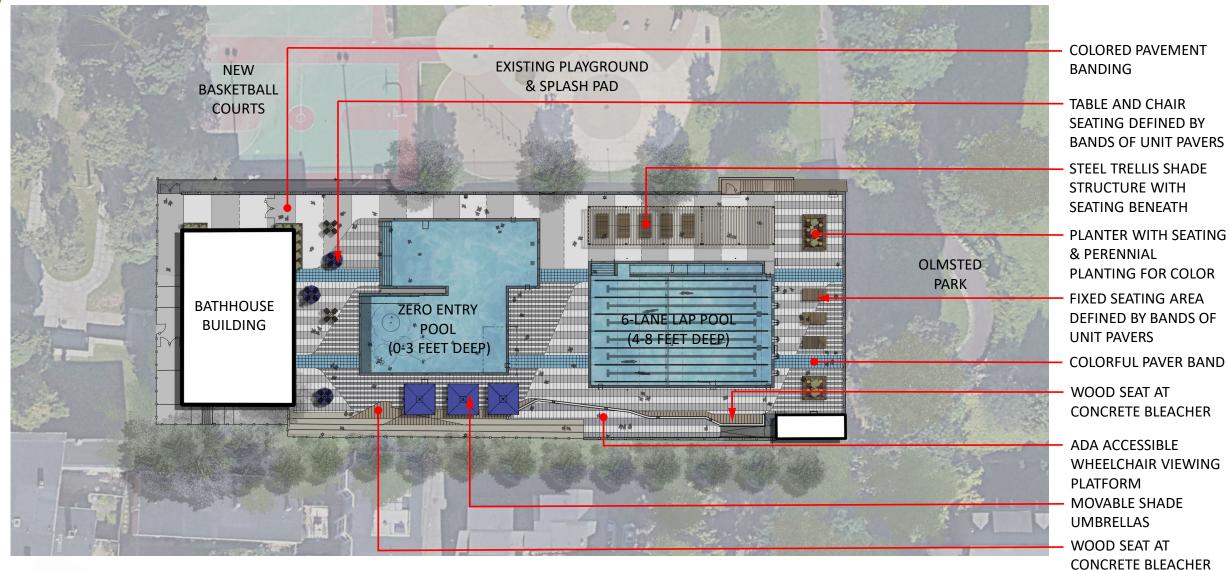

plash Pad (Playground & Gazebo Will Remain Open)
- Pest/Rodent Control
- Dust Control
- Vibration Monitoring
- Site Security



#### **Transportation Plan**



- Roughly 8-9 Parking Spots Lost On St. Martin St. During Construction
- Police Details Will Be Requested When Required
- Accessible & Protected
   Pedestrian Access









#### Exterior – Front Entrance View





# Interior - Level 1 – Reception





# Interior - Level 1 – Reception





# Interior - Level 1 – Universal / Family Rooms





#### Interior - Level 1 – Women's Room





#### Interior - Level 1 – Men's Room







# Interior - Level 2 – Community Room





# Interior - Level 2 – Community Room





### Exterior – Roof Terrace





# Exterior – Pool Deck









#### Accessibility – Site Plan

Ē



Pool Deck Plan

Ę





amilies









#### Accessible Seating Areas at Pool Deck



#### <u>LEGEND</u>

Ę



ACCESSIBLE SEATING AREAS





### Pool Deck Accessible Seating at Bathhouse











amilies

# Pool Deck Movable Shade





# Questions & Answers