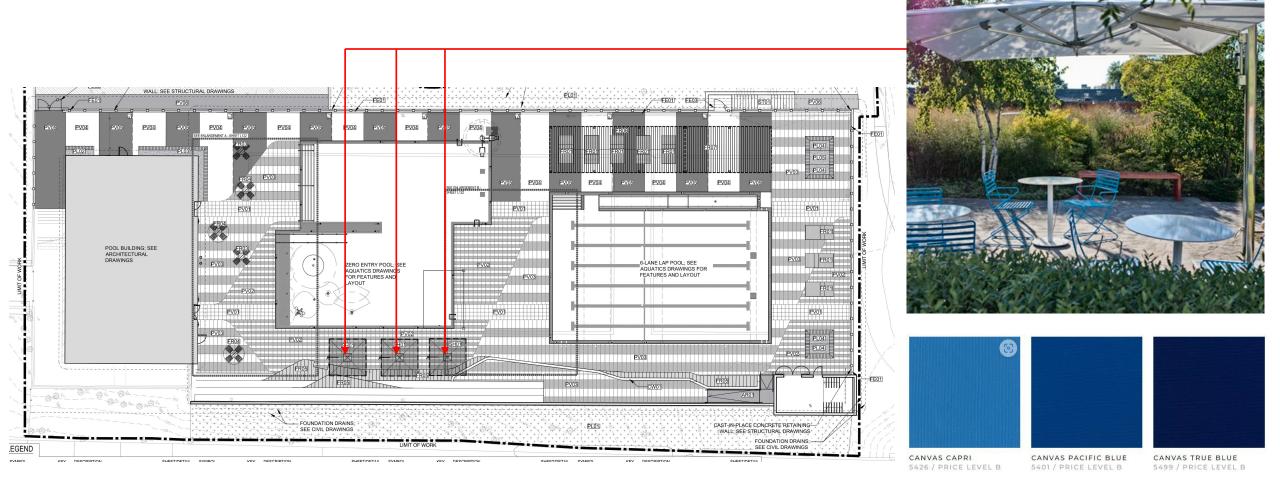

ng Construction
- Police Details Will Be Requested When Required
- Accessible & Protected
   Pedestrian Access









#### Exterior – Front Entrance View





# Interior - Level 1 – Reception





# Interior - Level 1 – Reception





# Interior - Level 1 – Universal / Family Rooms





#### Interior - Level 1 – Women's Room





#### Interior - Level 1 – Men's Room







# Interior - Level 2 – Community Room





# Interior - Level 2 – Community Room





### Exterior – Roof Terrace





# Exterior – Pool Deck









#### Accessibility – Site Plan

Ē



Pool Deck Plan

Ę





amilies









#### Accessible Seating Areas at Pool Deck



#### <u>LEGEND</u>

Ę



ACCESSIBLE SEATING AREAS





### Pool Deck Accessible Seating at Bathhouse











amilies

# Pool Deck Movable Shade





# Questions & Answers