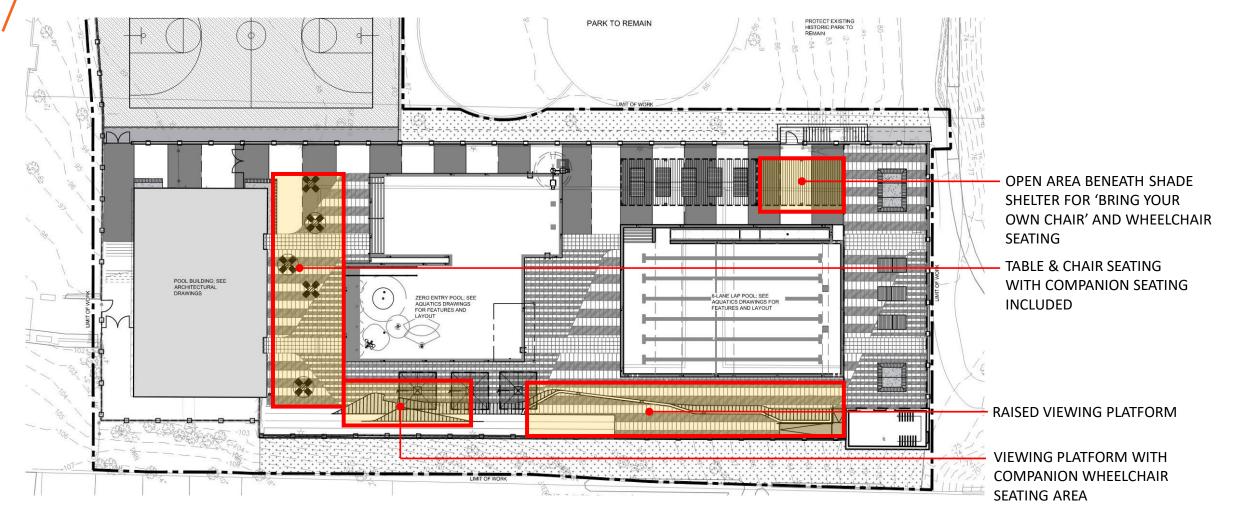

#### Accessible Seating Areas at Pool Deck

#### <u>LEGEND</u>

Ę

ACCESSIBLE SEATING AREAS