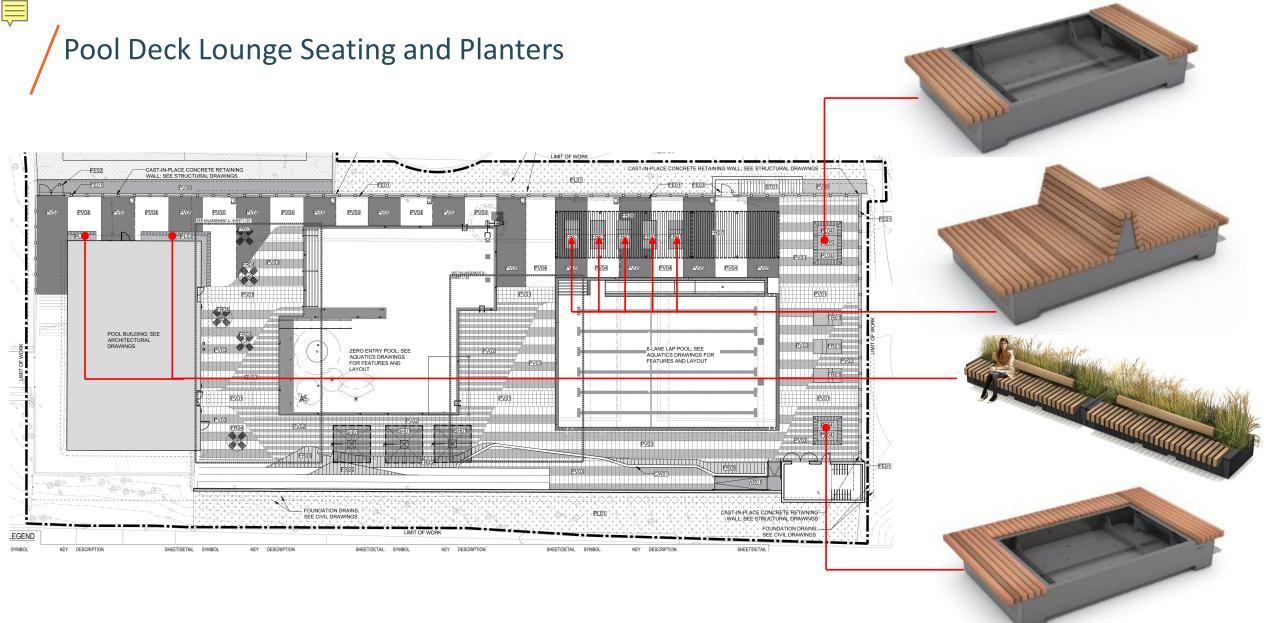

Parking Spots Lost On St. Martin St. During Construction
- Police Details Will Be Requested When Required
- Accessible & Protected
   Pedestrian Access









#### Exterior – Front Entrance View





# Interior - Level 1 – Reception





# Interior - Level 1 – Reception





# Interior - Level 1 – Universal / Family Rooms





#### Interior - Level 1 – Women's Room





#### Interior - Level 1 – Men's Room







# Interior - Level 2 – Community Room





# Interior - Level 2 – Community Room





### Exterior – Roof Terrace





# Exterior – Pool Deck









#### Accessibility – Site Plan

Ē



Pool Deck Plan

Ę





amilies









#### Accessible Seating Areas at Pool Deck



#### <u>LEGEND</u>

Ę



ACCESSIBLE SEATING AREAS





### Pool Deck Accessible Seating at Bathhouse











amilies

# Pool Deck Movable Shade





# Questions & Answers