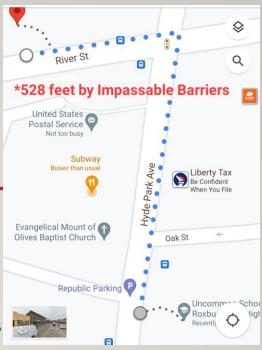

#### SPECIAL CONDITIONS-LOCATION

- Not located within 500ft of a public or private school (verified by Fuss & ONeil Certified Surveyors)
- Not located within 500ft of a social service center or treatment center
- Located within 0.5 miles of another proposed cannabis Cultivation (different and complementary) 48 Walter St

\*Special Conditions – Strait line distance to Pre-existing high School under 500 ft does not consider impassable barriers \* 935

\*The buffer zone distance of 500 feet shall be measured in a straight line from the geometric center of the Marijuana Establishment Entrance to the geometric center of the nearest School Entrance, **unless there is an Impassable Barrier within those 500 feet**; in these cases, the buffer zone distance shall be measured along the center of the **shortest publicly-accessible pedestrian travel path** from the geometric center of the Marijuana Establishment Entrance to the Internet School Entrance, **shall be measured along the center of the shortest publicly-accessible pedestrian travel path** from the geometric center of the Marijuana Establishment Entrance to the geometric center of the nearest School Entrance. 935 CMR

\*Impassible Barrier means, for the purposes of determining the 500 feet buffer zone, a highway, public or private way or path, inaccessible structure, body of water, or other obstruction that renders any part of the 500-foot straight-line distance between a Marijuana Establishment Entrance and a School Entrance inaccessible by a pedestrian or automobile. 935 CMR 500.002: