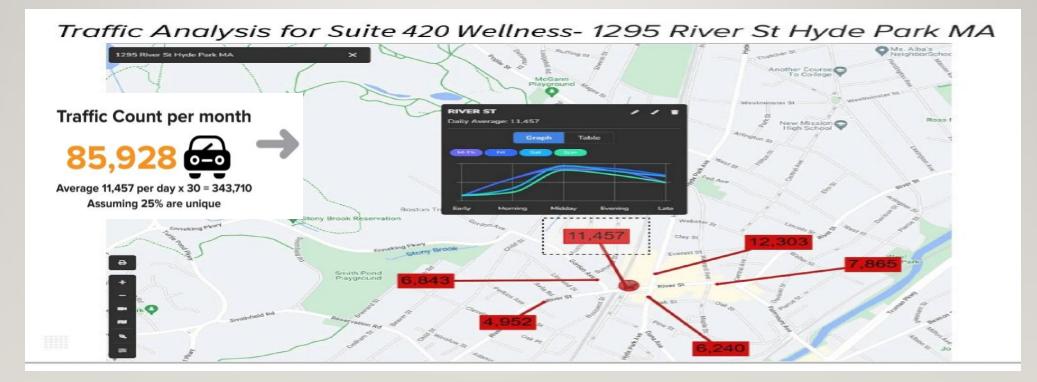

bstruction that renders any part of the 500-foot straight-line distance between a Marijuana Establishment Entrance and a School Entrance inaccessible by a pedestrian or automobile. 935 CMR 500.002:



**\*STRAIGHT LINE 486** 

PINGREE STREET

#### PARKINGANDTRANSPORTATION

- There are 5 dedicated employee spaces onsite
- There are an additional 8 shared employees spaces onsite
- There is street parking on Hyde Park Ave and 2 spots on River St
- There is dedicated rear access for Delivery Operations
- Hyde Park Commuter Rail MBTA station at I Pingree St Hyde Park is directly across the street (250ft) for Commuting or for an additional I2I paid parking spaces
- This location has plenty of <u>Access to Public Transportation and is Accessible</u> MBTA bus 50 or 32









#### TRAFFIC STUDY





#### **RESPONSIBLE CUSTOMER PLEDGE**

- All Customers must sign a 'Responsible Hyde Park Community Customer Agreement' outlining and agreeing they have been educated on how to adequately handle, transport, and consume their product
- They also agree: the following behavior will not be permitted at risk being banned from the establishment. [Public consumption of cannabis Any illegal activity under state and local law; including Littering, Loitering, causing traffic, illegal parking or "other" violations of traffic ordinances]

#### **PRODUCTS AND SERVICES**

- FLOWER 🛶 🦗 Ŷ pricing by gram, 1/8 ounce, 1/4 ounce Suite 420 Wellnes: ATIVA SMOKE MONSTER KING KONG FINGERS BONANZA BUDDY Sativa THC: 29.81% CBD: 0.51% 7.00 19.00 37.00 Indico THC: 24.23% CBD 124% Hubrid THC: 2978% CBD: 6 54% R 10