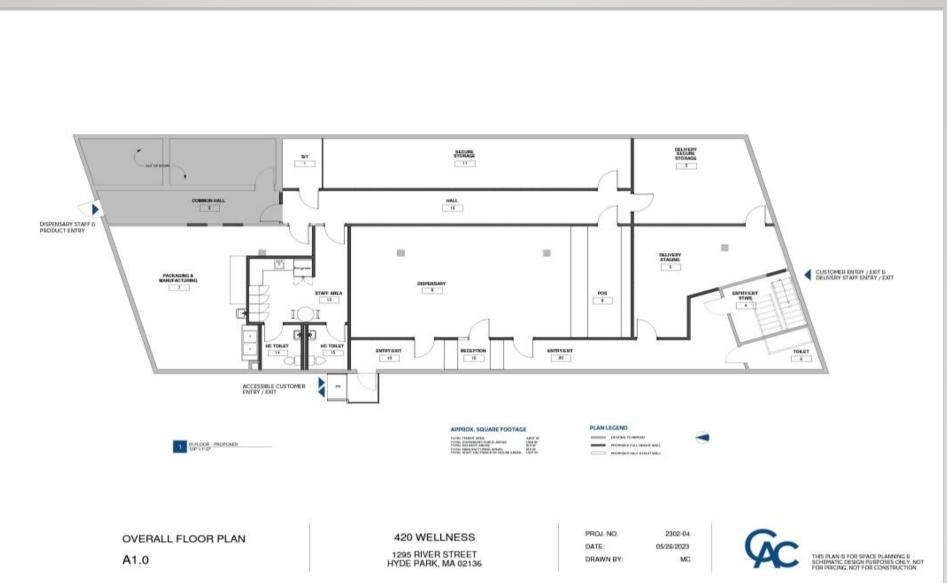

#### PROPOSED LOCATION 1295-1297 RIVER ST HYDE PARK MA

- 3600 sq ft of retail space in line with other area retail stores
- Commercial Zoning for Shopping Center
- Hours of Operation : 10 AM 10 PM for 7 Days per week
- River St Bridge closed to motor vehicle travelers (open to pedestrians)
- New Bridge is \$12.5-million project set 2024 In line with Retail Store Opening