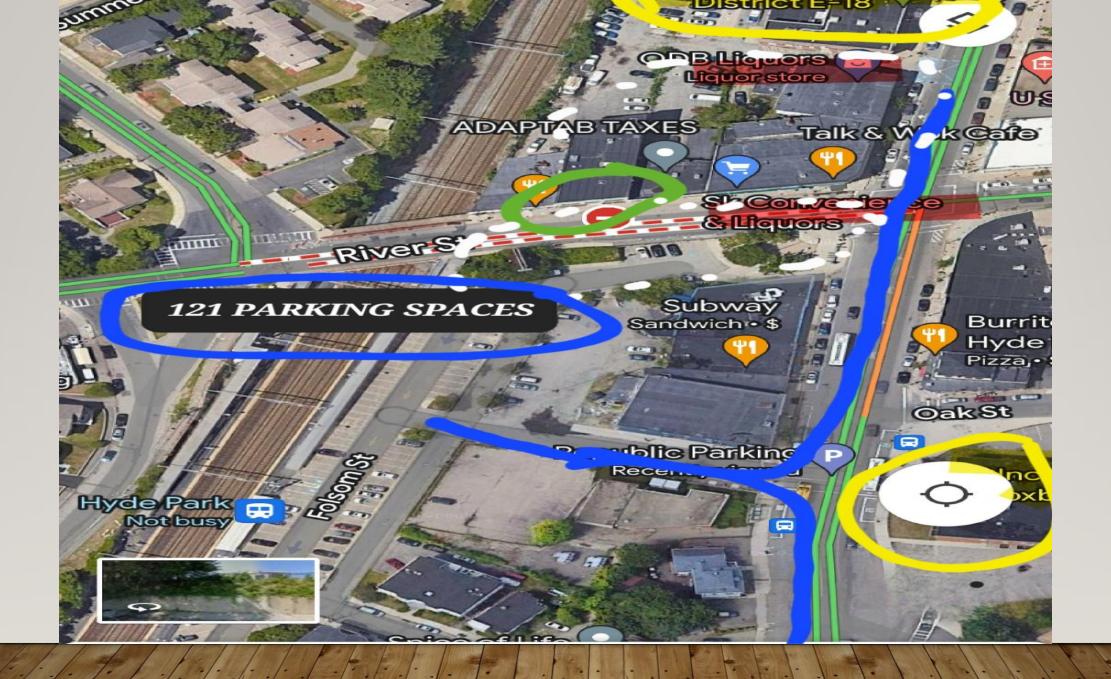

#### PARKINGANDTRANSPORTATION

- There are 5 dedicated employee spaces onsite
- There are an additional 8 shared employees spaces onsite
- There is street parking on Hyde Park Ave and 2 spots on River St
- There is dedicated rear access for Delivery Operations
- Hyde Park Commuter Rail MBTA station at I Pingree St Hyde Park is directly across the street (250ft) for Commuting or for an additional I2I paid parking spaces
- This location has plenty of <u>Access to Public Transportation and is Accessible</u> MBTA bus 50 or 32