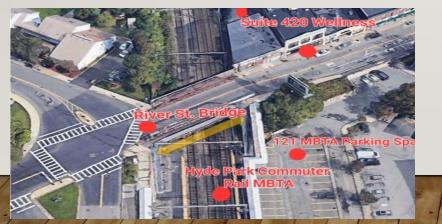

#### PROPOSED LOCATION 1295-1297 RIVER ST HYDE PARK MA

- 3600 sq ft of retail space in line with other area retail stores
- Commercial Zoning for Shopping Center
- Hours of Operation : 10 AM 10 PM for 7 Days per week
- River St Bridge closed to motor vehicle travelers (open to pedestrians)
- New Bridge is \$12.5-million project set 2024 In line with Retail Store Opening

#### PARKINGANDTRANSPORTATION

- There are 5 dedicated employee spaces onsite
- There are an additional 8 shared employees spaces onsite
- There is street parking on Hyde Park Ave and 2 spots on River St
- There is dedicated rear access for Delivery Operations
- Hyde Park Commuter Rail MBTA station at I Pingree St Hyde Park is directly across the street (250ft) for Commuting or for an additional I2I paid parking spaces
- This location has plenty of <u>Access to Public Transportation and is Accessible</u> MBTA bus 50 or 32