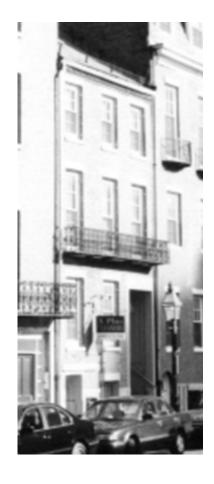

#### HISTORY: 12 Derne St

Inventory No: BOS.14586

Historic Name: Minot, William – Bradley, M. House

Common Name: Finocchiette, Louis Fruit Store – Hong Laundry

Address: 12 Derne St

City/Town: Boston

Village/Neighborhood: Beacon Hill; North Slope

(10/15/1966); Nat'l Historic Landmark (10/15/1966)

Roof: Asphalt Shingle

Building Material(s): Wall: Brick; Brown Stone; Cast Iron; Stone, Cut; Wood

Foundation: Granite; Stone, Cut

Source: MACRIS

"The building's principle facades culminate in cornices composed of angled header bricks. The mansard roof's steep, straight-sided pitch exemplifies post-1865 mansard roof profiles." "Windows exhibit simple, rectangular brownstone sills and lintels." Façade includes ornate cast iron balconies.

### EXISTING CONDITIONS: 12 Derne St

NOTE: Red "LAUNDRY" sign on railing will be removed to ratify outstanding violation (VIO.22.0999)