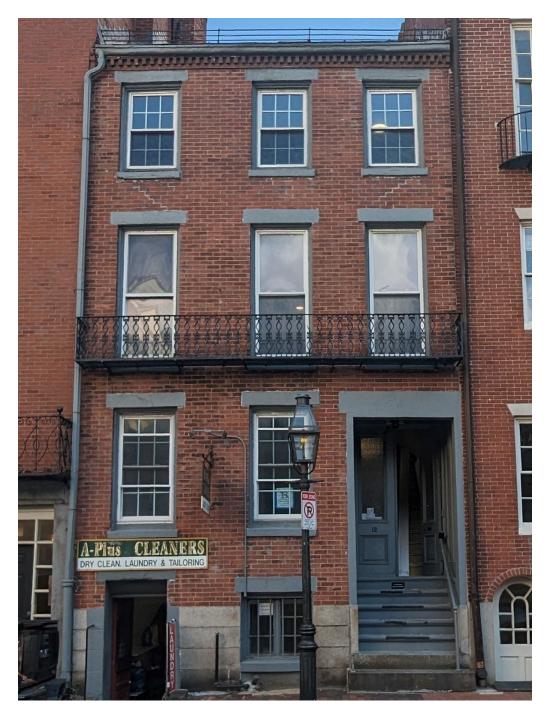

### EXISTING CONDITIONS: 12 Derne St

NOTE: Red "LAUNDRY" sign on railing will be removed to ratify outstanding violation (VIO.22.0999)

#### SCOPE OF WORK: 12 Derne St

#### SCOPE:

- 1 In-kind repair gaps and scrape damaged exterior woodwork.
- 2 Paint all door and window trims and stairs with exterior- grade, semi-gloss, gray paint.
- 3 Paint commercial door with exterior-grade, semigloss, black paint.
- 4 Paint residential door with exterior-grade, semigloss, green paint.