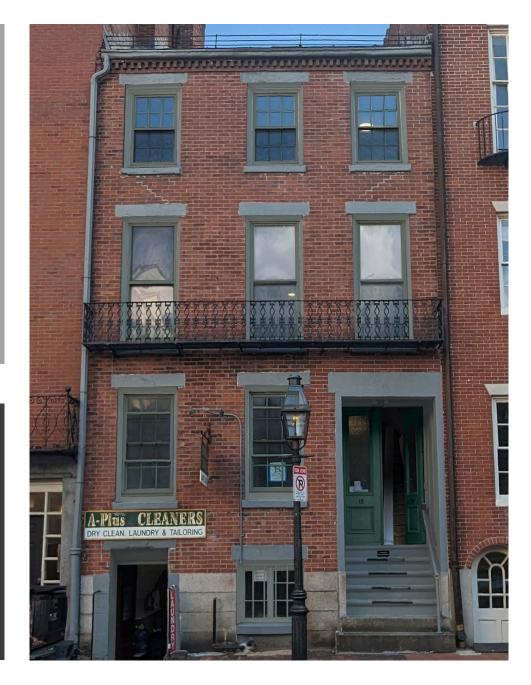

#### SCOPE OF WORK: 12 Derne St

#### SCOPE:

- 1 In-kind repair gaps and scrape damaged exterior woodwork.
- 2 Paint all door and window trims and stairs with exterior- grade, semi-gloss, gray paint.
- 3 Paint commercial door with exterior-grade, semigloss, black paint.
- 4 Paint residential door with exterior-grade, semigloss, green paint.