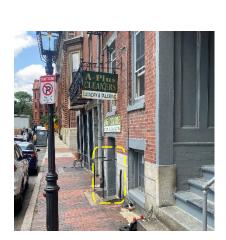

### EXISTING CONDITIONS: 12 Derne St

NOTE: Red "LAUNDRY" sign on railing will be removed to ratify outstanding violation (VIO.22.0999)