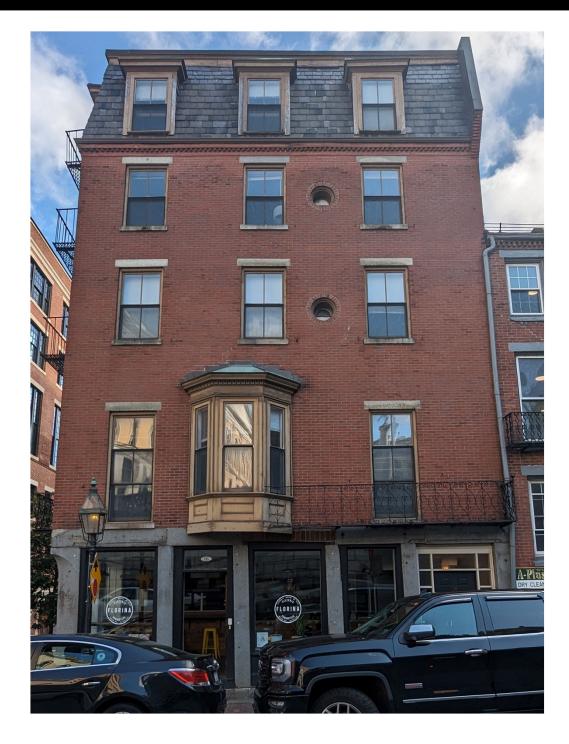

mercial; Pharmacy, Single Family Dwelling House; Tailor Shop

Significance: Architecture; Commerce

Area(s): BOS.BE: Beacon Hill Historic District

BOS.BY: Beacon Hill Historic District

Designation(s): Local Historic District (12/02/1955); Nat'l Register District

(10/15/1966); Nat'l Historic Landmark (10/15/1966)

Roof: Slate

Building Material(s): Wall: Brick; Brown Stone; Cast Iron; Stone, Cut

Foundation: Stone, Cut

Source: MACRIS



"The building's principle facades culminate in cornices composed of angled header bricks. The mansard roof's steep, straight-sided pitch exemplifies post-1865 mansard roof profiles." "Windows exhibit simple, rectangular brownstone sills and lintels." Façade includes ornate cast iron balconies.

## EXISTING CONDITIONS: 14 – 16 Derne St (Derne St Façade)



## EXISTING CONDITIONS: 14 – 16 Derne St (Temple St Façade)



### SCOPE OF WORK: 14 – 16 Derne St

#### SCOPE:

- 1 In-kind repair gaps and scrape damaged exterior woodwork.
- 2 Paint all door and window trims, bay windows, and dormers with exterior- grade, semi-gloss, black paint.
- 3 Paint residential door with exterior-grade, semigloss, green paint.



Benjamin Moore Brazilian Rainforest *651* 



#### SCOPE OF WORK: 14 – 16 Derne St

#### SCOPE:

- 1 In-kind repair gaps and scrape damaged exterior woodwork.
- 2 Paint all door and window wood trims, bay windows, and dormers with exterior- grade, semi-gloss, gray paint.
- 3 Paint residential door with exterior-grade, semigloss, green paint.

Benjamin Moore
Black Iron
2120-20

Benjamin Moore Brazilian Rainforest 651



### **MATERIALS