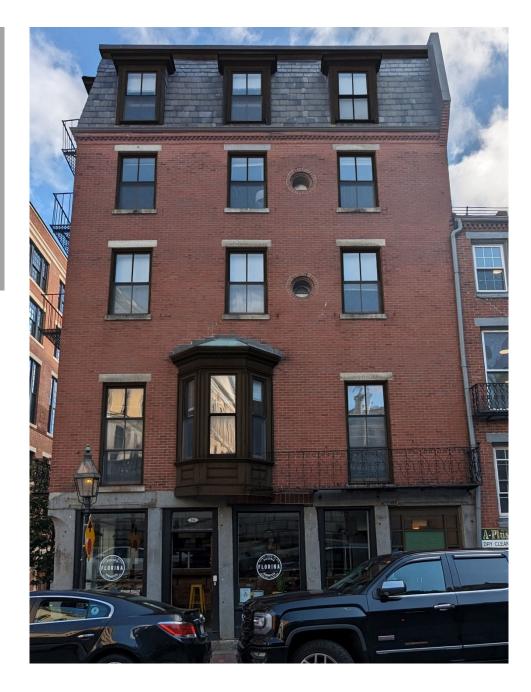

ndation: Stone, Cut

Source: MACRIS



"The building's principle facades culminate in cornices composed of angled header bricks. The mansard roof's steep, straight-sided pitch exemplifies post-1865 mansard roof profiles." "Windows exhibit simple, rectangular brownstone sills and lintels." Façade includes ornate cast iron balconies.

## EXISTING CONDITIONS: 14 – 16 Derne St (Derne St Façade)



## EXISTING CONDITIONS: 14 – 16 Derne St (Temple St Façade)



### SCOPE OF WORK: 14 – 16 Derne St

#### SCOPE:

- 1 In-kind repair gaps and scrape damaged exterior woodwork.
- 2 Paint all door and window trims, bay windows, and dormers with exterior- grade, semi-gloss, black paint.
- 3 Paint residential door with exterior-grade, semigloss, green paint.



Benjamin Moore Brazilian Rainforest *651* 



#### SCOPE OF WORK: 14 – 16 Derne St

#### SCOPE:

- 1 In-kind repair gaps and scrape damaged exterior woodwork.
- 2 Paint all door and window wood trims, bay windows, and dormers with exterior- grade, semi-gloss, gray paint.
- 3 Paint residential door with exterior-grade, semigloss, green paint.

Benjamin Moore
Black Iron
2120-20

Benjamin Moore Brazilian Rainforest 651



### **MATERIALS AND SPECIFICATIONS**



ABATRON
LiquidWood & WoodEpox
Wood Restoration Kit
Item no.1829944 | WRK60R



## Benjamin Moore *ben*Exterior Latex Paint Low Lustre Finish (542)

Cleanup: Soap and Water Resin Type: 100% Acrylic Latex Recommended Use: Exterior MPI

Rating: 15 VOC Level: 45.0