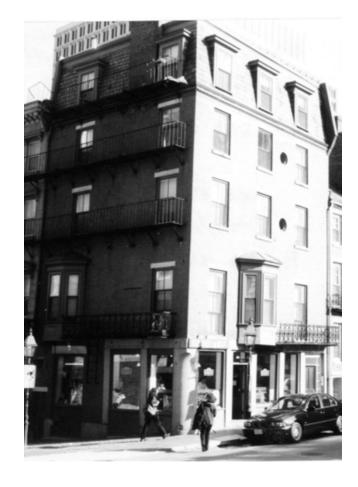

#### HISTORY: 14 – 16 Derne St

Inventory No: BOS.14587

Historic Name: Welch, John Building

Common Name: Tainter, Daniel – Weeks, Nathaniel B. Building

Address: 14-16 Derne St

City/Town: Boston

Village/Neighborhood: Beacon Hill; North Slope

Local No:

Year Constructed: R 1845

Architect(s):

Architectural Style(s): Greek Revival; Second Empire

Use(s): Apartment House; Boarding House; General Retail Store; Other

Commercial; Pharmacy, Single Family Dwelling House; Tailor Shop

Significance: Architecture; Commerce

Area(s): BOS.BE: Beacon Hill Historic District

BOS.BY: Beacon Hill Historic District

Designation(s): Local Historic District (12/02/1955); Nat'l Register District

(10/15/1966); Nat'l Historic Landmark (10/15/1966)

Roof: Slate

Building Material(s): Wall: Brick; Brown Stone; Cast Iron; Stone, Cut

Foundation: Stone, Cut

Source: MACRIS

"The building's principle facades culminate in cornices composed of angled header bricks. The mansard roof's steep, straight-sided pitch exemplifies post-1865 mansard roof profiles." "Windows exhibit simple, rectangular brownstone sills and lintels." Façade includes ornate cast iron balconies.