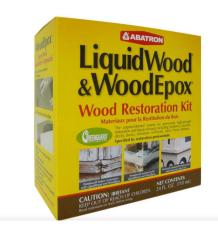

### **MATERIALS AND SPECIFICATIONS**

ABATRON
LiquidWood & WoodEpox
Wood Restoration Kit
Item no.1829944 | WRK60R