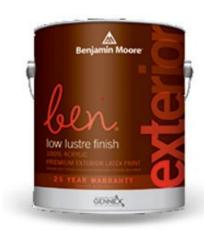

## Benjamin Moore *ben*Exterior Latex Paint Low Lustre Finish (542)

Cleanup: Soap and Water Resin Type: 100% Acrylic Latex Recommended Use: Exterior MPI

Rating: 15 VOC Level: 45.0