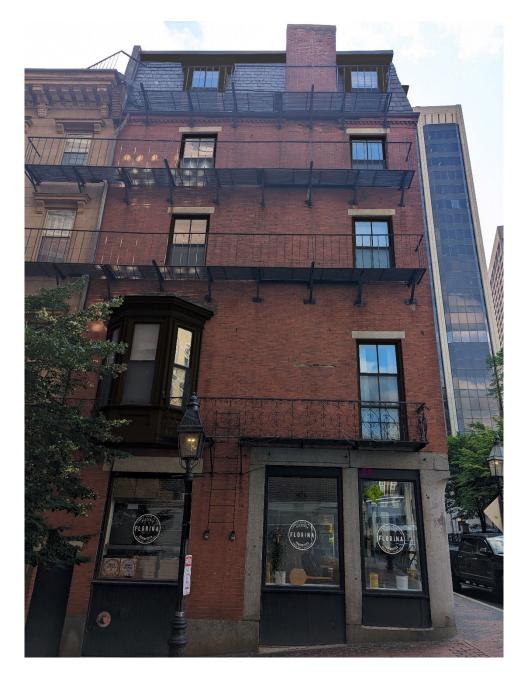

Derne St Façade)



## EXISTING CONDITIONS: 14 – 16 Derne St (Temple St Façade)



### SCOPE OF WORK: 14 – 16 Derne St

#### SCOPE:

- 1 In-kind repair gaps and scrape damaged exterior woodwork.
- 2 Paint all door and window trims, bay windows, and dormers with exterior- grade, semi-gloss, black paint.
- 3 Paint residential door with exterior-grade, semigloss, green paint.



Benjamin Moore Brazilian Rainforest *651* 



#### SCOPE OF WORK: 14 – 16 Derne St

#### SCOPE:

- 1 In-kind repair gaps and scrape damaged exterior woodwork.
- 2 Paint all door and window wood trims, bay windows, and dormers with exterior- grade, semi-gloss, gray paint.
- 3 Paint residential door with exterior-grade, semigloss, green paint.

Benjamin Moore
Black Iron
2120-20

Benjamin Moore Brazilian Rainforest 651



### **MATERIALS AND SPECIFICATIONS**



ABATRON
LiquidWood & WoodEpox
Wood Restoration Kit
Item no.1829944 | WRK60R



## Benjamin Moore *ben*Exterior Latex Paint Low Lustre Finish (542)

Cleanup: Soap and Water Resin Type: 100% Acrylic Latex Recommended Use: Exterior MPI

Rating: 15 VOC Level: 45.0