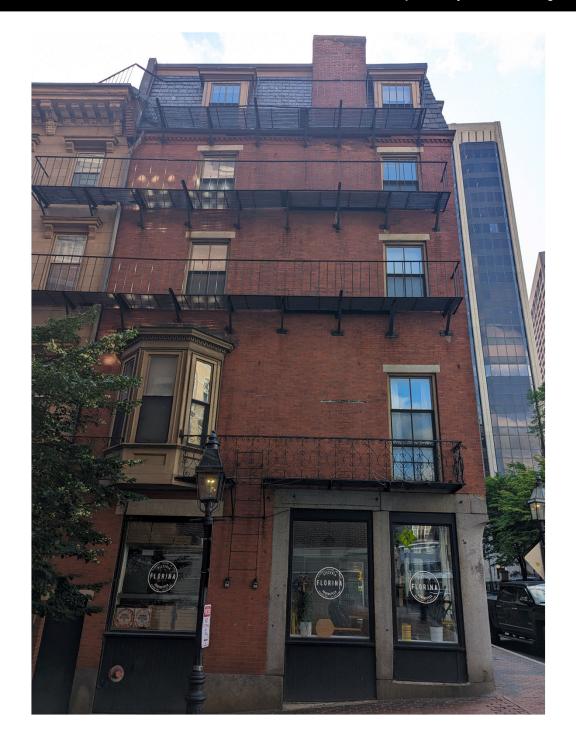

ignificance: Architecture; Commerce

Area(s): BOS.BE: Beacon Hill Historic District

BOS.BY: Beacon Hill Historic District

Designation(s): Local Historic District (12/02/1955); Nat'l Register District

(10/15/1966); Nat'l Historic Landmark (10/15/1966)

Roof: Slate

Building Material(s): Wall: Brick; Brown Stone; Cast Iron; Stone, Cut

Foundation: Stone, Cut

Source: MACRIS



"The building's principle facades culminate in cornices composed of angled header bricks. The mansard roof's steep, straight-sided pitch exemplifies post-1865 mansard roof profiles." "Windows exhibit simple, rectangular brownstone sills and lintels." Façade includes ornate cast iron balconies.

## EXISTING CONDITIONS: 14 – 16 Derne St (Derne St Façade)



## EXISTING CONDITIONS: 14 – 16 Derne St (Temple St Façade)



### SCOPE OF WORK: 14 – 16 Derne St

#### SCOPE:

- 1 In-kind repair gaps and scrape damaged exterior woodwork.
- 2 Paint all door and window trims, bay windows, and dormers with exterior- grade, semi-gloss, black paint.
- 3 Paint residential door with exterior-grade, semigloss, green paint.



Benjamin Moore Brazilian Rainforest *651* 



#### SCOPE OF WORK: 14 – 16 Derne St

#### SCOPE:

- 1 In-kind repair gaps and scrape damaged exterior woodwork.
- 2 Paint all door and window wood trims, bay windows, and dormers with exterior- grade, semi-gloss, gray paint.
- 3 Paint residential door with exterior-grade, semigloss, green paint.

Benjamin Moore
Black Iron
2120-20

Benjamin Moore Brazilian Rainforest 651



### **MATERIALS AND SPECIFICATIONS**



ABATRON
LiquidWood & WoodEpox
Wood Rest