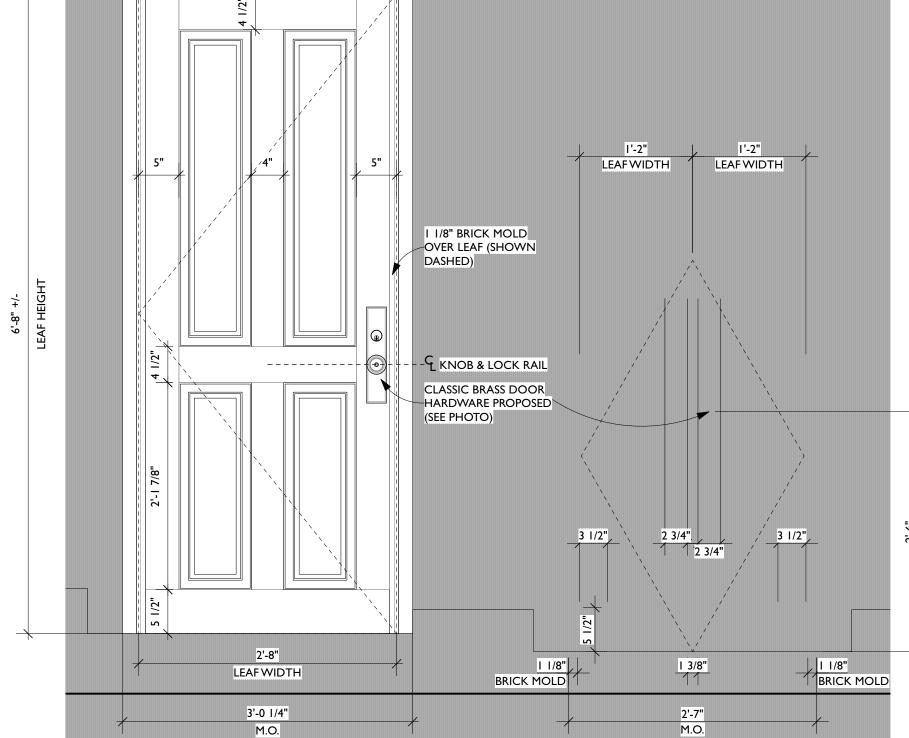

2 OTIS PLACE: EXISTING DOOR ON MT. VERNON STREET, PROVIDING CONTEXTUAL RELEVANCY FOR PROPOSING DOOR AT 1 OTIS. PANEL ARRANGEMENT TO INFLUENCE ADJACENT ARCHED DOOR AT 1 OTIS

PAINT DOORS BLACK TO MATCH EXTERIOR TRIM, SASH & ORIELS. COLORS APPROVED 23.0527 BH ON