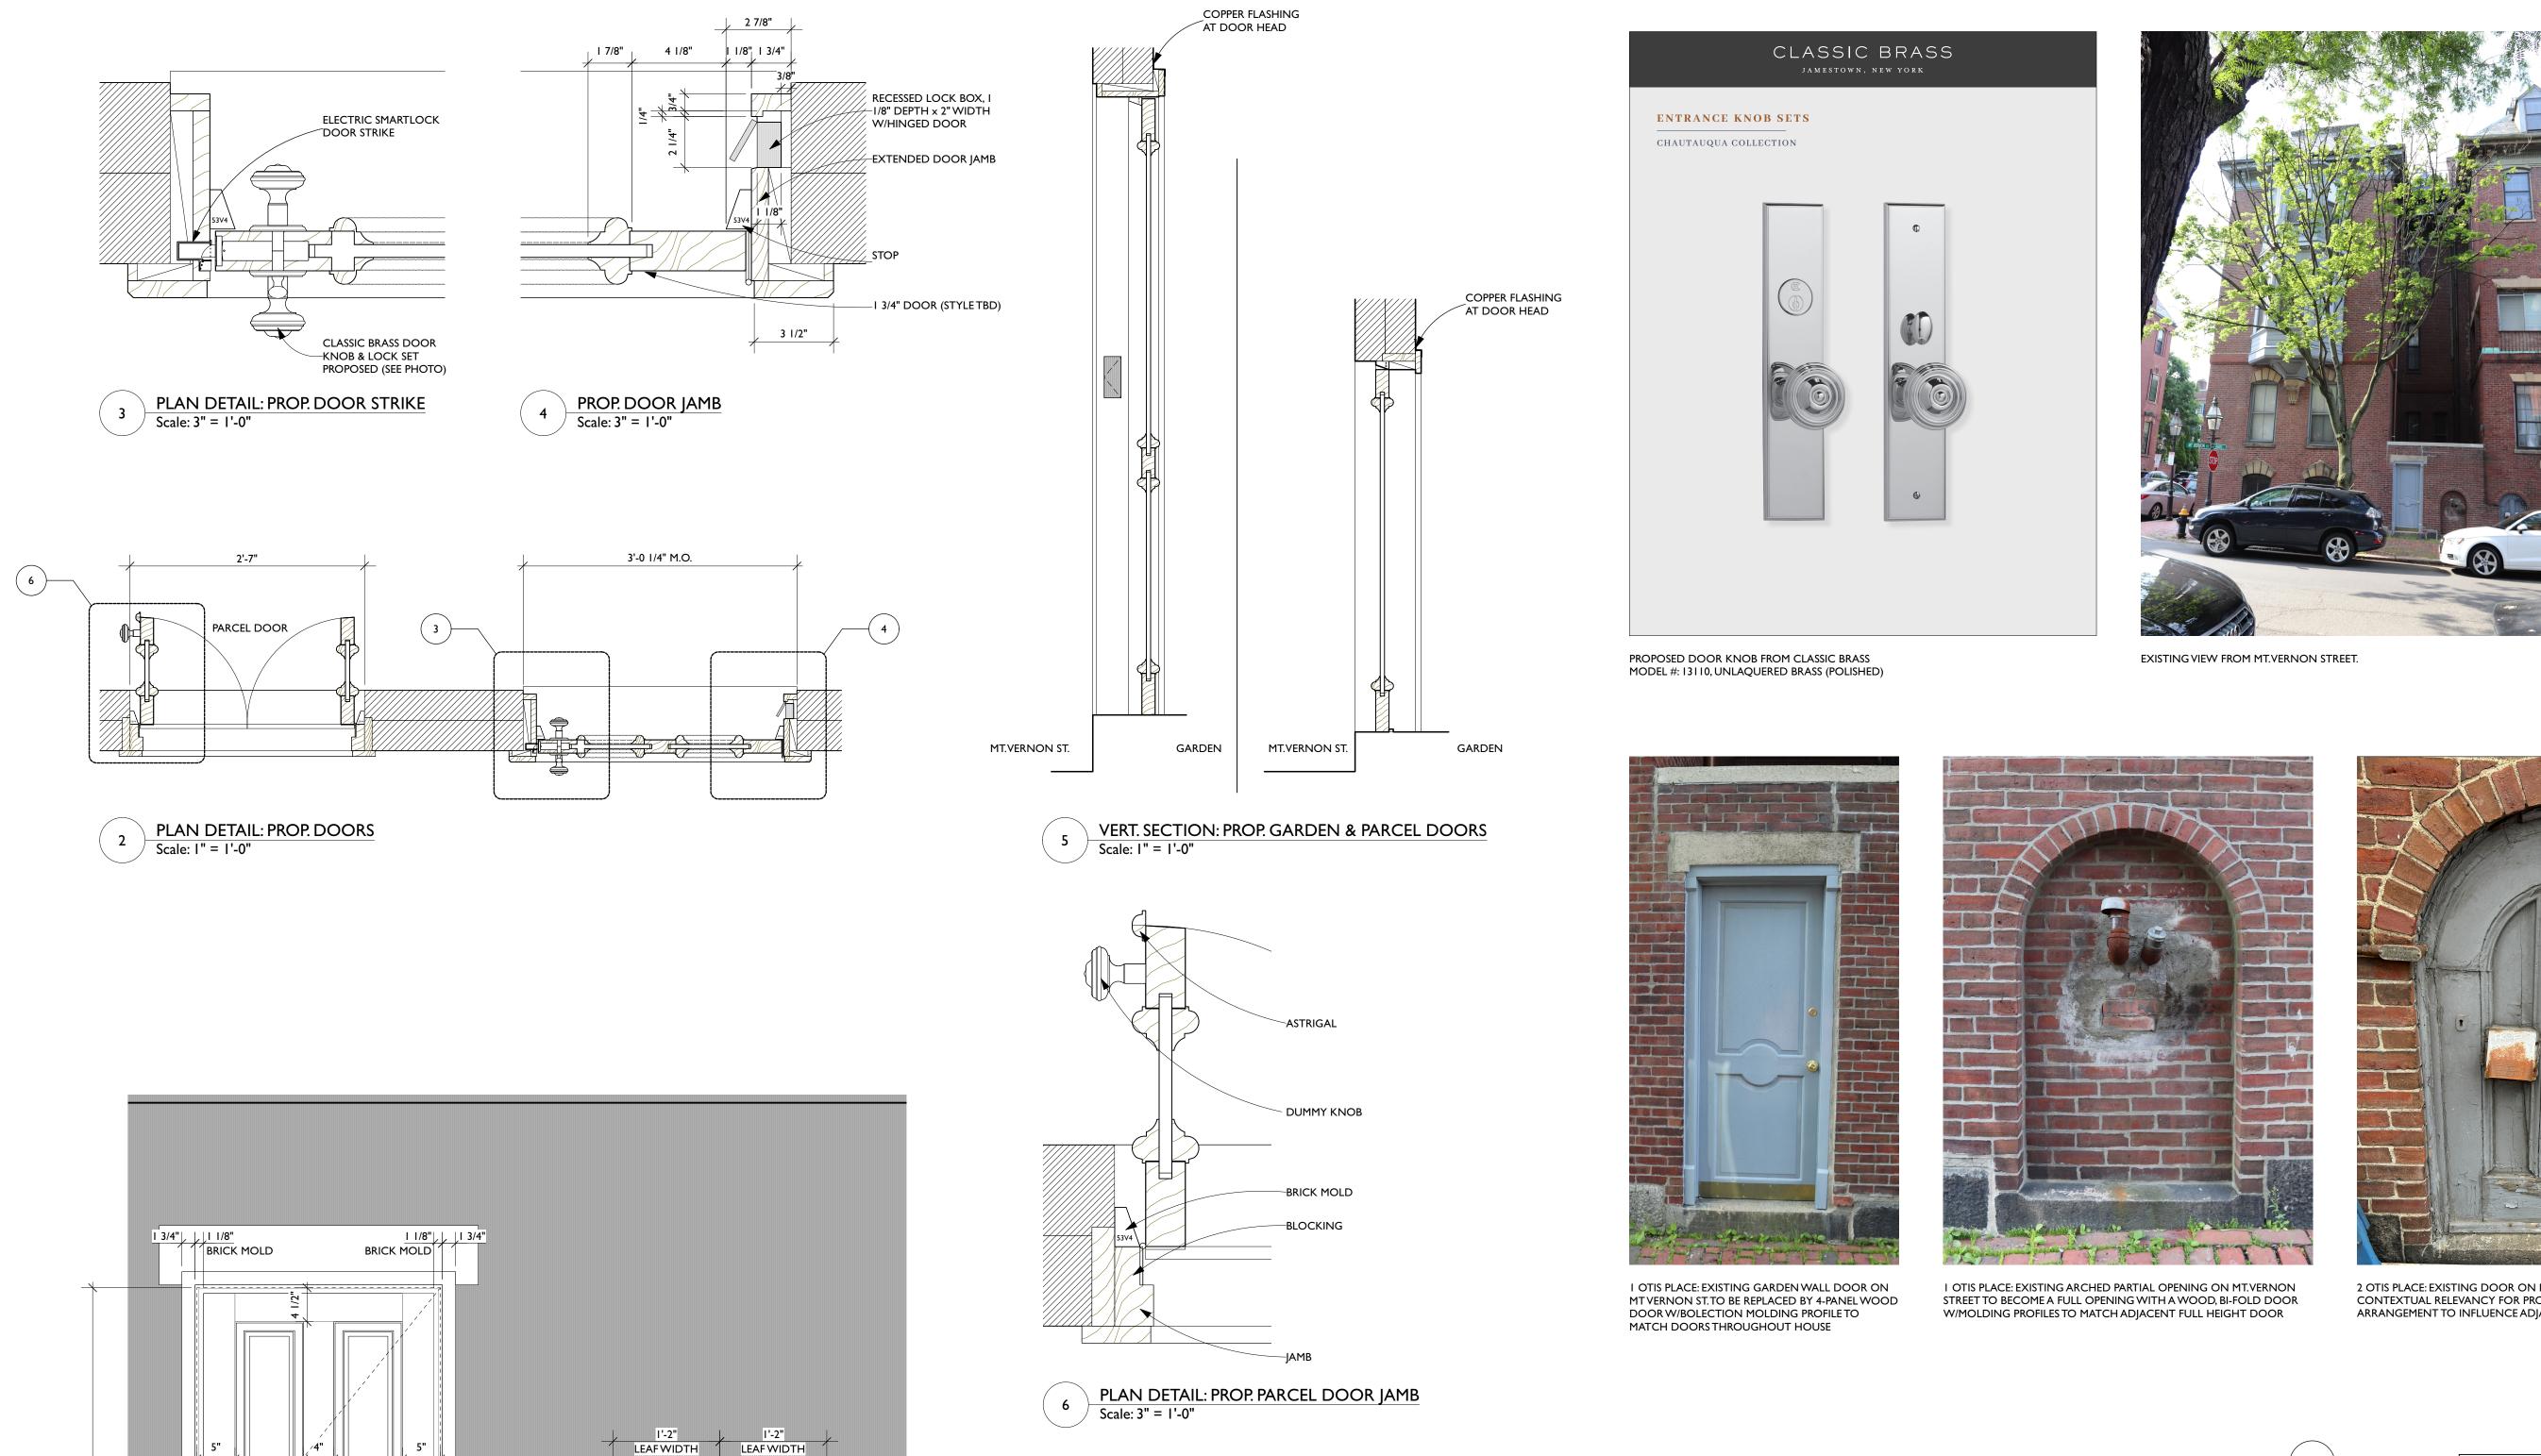

2 OTIS PLACE: EXISTING DOOR ON MT. VERNON STREET, PROVIDING CONTEXTUAL RELEVANCY FOR PROPOSING DOOR AT 1 OTIS. PANEL ARRANGEMENT TO INFLUENCE ADJACENT ARCHED DOOR AT 1 OTIS

PAINT DOORS BLACK TO MATCH EXTERIOR TRIM, SASH & ORIELS. COLORS APPROVED 23.0527 BH ON