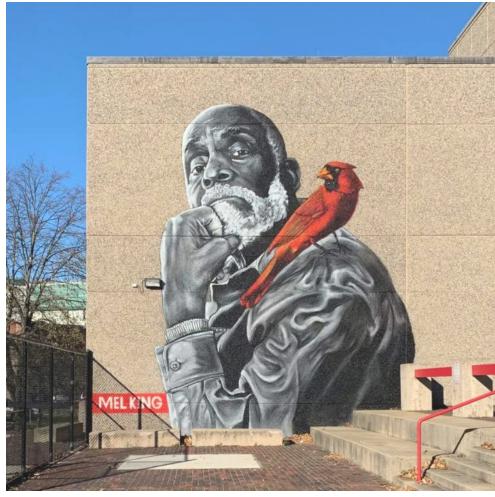

f public view corridors





## **Overall Project Site Plan**



EMBARC TRAX 2NDST MDLA

### **Site Sections**



**EMBARC** TRAX 2NDST MDLA

## Capital Improvements to Preserve Existing



**ELEVATOR UPGRADES** 

**HVAC EQUIPMENT REPLACEMENT** 

ROOF REPLACEMENT

REPAIR AND REPOINT MASONRY

REFINISH ALL WINDOW TRIM, CAULK AND SEAL GLAZING, REPLACE FAILED WINDOWS

REPLACE EXISTING LIGHTING

REPAINT EXISTING ROOF AND REPAIR METAL

RENOVATE AND EXPAND EXISTING PLAZA AND BUILDING ENTRY

REPLACE AND REBUILD ACCESSIBLE ACCESS

ADD ARTWORK THROUGHOUT SITE AND ON BUILDING, IMPROVE WAYFINDING

EMBARC TRAX 2NDST MDLA 10 MALCOLM X BLVD | TRAX / 2ND STREET | DECEMBER 28, 2023

## Parking Reduced, Trees Added, Wall Relocated



**EMBARC** 

TRAX

2NDST

## Public Art Plaza - 1Percent Gallery



















**EMBARC** 

TRAX

## **Enhanced Streetscape & Open Space**











STREETSCAPE DESIGN PRECEDENTS: CONTINUING THE NUBIAN SQUARE URBAN FABRIC

EMBARC TRAX 2NDST MDLA 10 MALCOLM X BLVD | TRAX / 2ND STREET | DECEMBER 28, 2023 |

## **Dudley Street Enhancements**

NEW STREET TREES, LANDSCAPING, AND PUDDINGSTONE SITE WALL

#### **EXISTING CONDITION AT DUDLEY STREET**





#### PROPOSED CONDITION AT DUDLEY STREET







### **Architectural Material Palette**





















THE AREA FEATURES NUMEROUS EXAMPLES OF BRICK W/ VARIED TEXTURAL AND ACCENT QUALITIES



ALONG MALCOLM X TO RESPOND TO THE GRAND CIVIC SCALE OF THE STREET AND CREATE TEXTURE AND RHYTHM

#### **CLAPBOARD AND PANEL:**

PLAYING OFF THE MATERIALITY OF DUDLEY STREET, THE BRICK WILL BE COMPLIMENTED BY WARM TONED CL