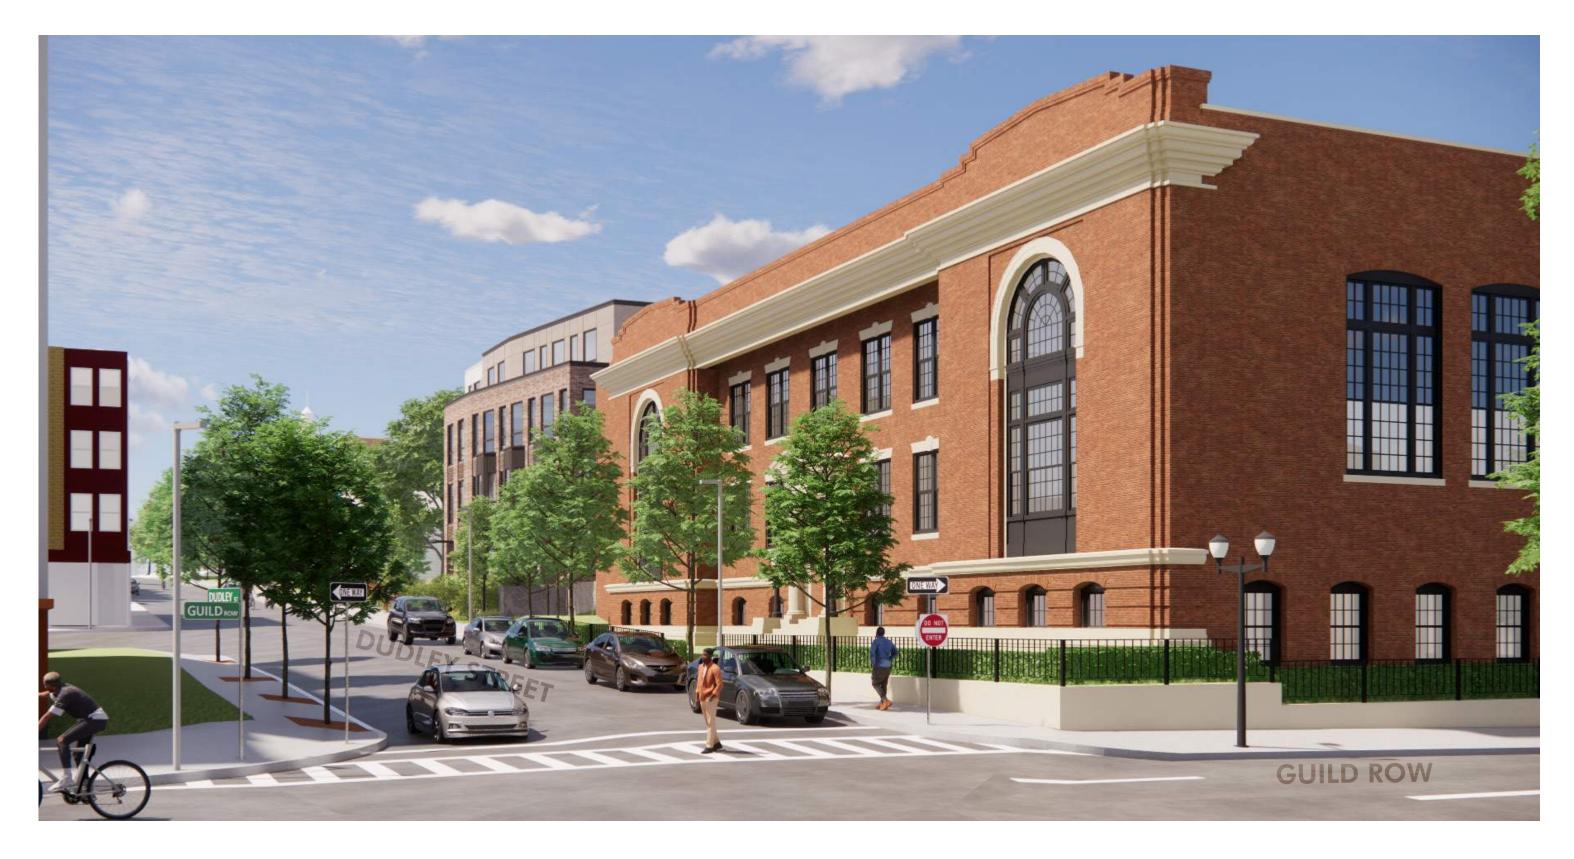

#### **EXISTING CONDITION AT DUDLEY STREET**





#### PROPOSED CONDITION AT DUDLEY STREET







### **Architectural Material Palette**





















THE AREA FEATURES NUMEROUS EXAMPLES OF BRICK W/ VARIED TEXTURAL AND ACCENT QUALITIES



ALONG MALCOLM X TO RESPOND TO THE GRAND CIVIC SCALE OF THE STREET AND CREATE TEXTURE AND RHYTHM

#### **CLAPBOARD AND PANEL:**

PLAYING OFF THE MATERIALITY OF DUDLEY STREET, THE BRICK WILL BE COMPLIMENTED BY WARM TONED CLAPBOARD DETAILING AND WINDOWS GROUPED USING PANELLING

#### **BAYS AND STOOPS:**

THE DUDLEY STREET SIDE IN PARTICULAR IS CHARACTERIZED BY THESE FEATURES THAT CREATE INVIDIVIDUAL RESIDENTIAL EXPRESSION

EMBARC TRAX 2NDST MOLA

10 MALCOLM X BLVD | TRAX / 2ND STREET | DECEMBER 28, 2023 | 22

## View from Guild Row and Dudley Street







## View from Guild Row and Dudley Street





## Front Entry View on Dudley Street



EMBARC TRAX 2NDST MDLA

## View from Dudley Street Facing Southeast







## Malcolm X Plaza



EMBARC TRAX 2NDST MDLA

### Malcolm X Plaza



**EMBARC** MDLA TRAX 10 MALCOLM X BLVD | TRAX / 2ND STREET | DECEMBER 28, 2023 | 28

### **Activation of Malcolm X Plaza**







## Malcolm X Pedestrian Experience







## Malcolm X Secondary Residential Entrance







## View from Malcolm X Boulevard Facing East



EMBARC TRAX 2NDST MDL/

## View of Plaza along Malcolm X Boulevard









## **Evening View of Malcolm X Plaza**



EMBARC TRAX 2NDST MDLA