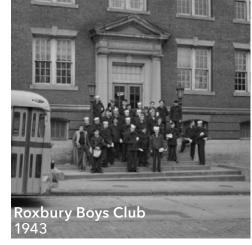

## **Existing Historic Structure to Be Preserved**

PRIMARY FACADE 1943

EAST FACADE 1986

REAR CONNECTION 1999-2002

**ROXBURY BOYS CLUB BUILDING** 

**ORIGINALLY 86 DUDLEY STREET** 

**BUILT IN 1913** 

ARCHITECT: HAROLD FIELD KELLOGG