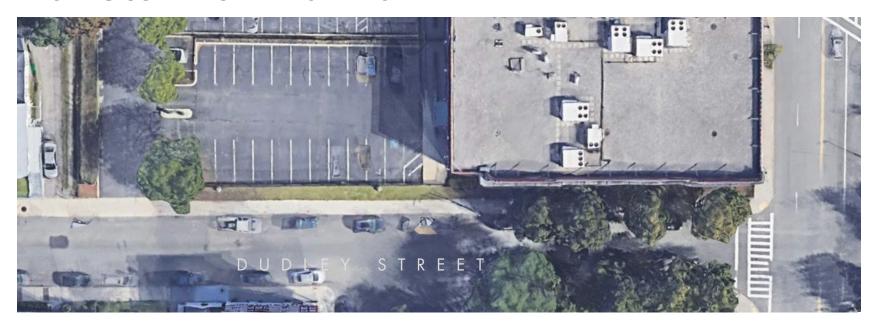

TING LIGHTING

REPAINT EXISTING ROOF AND REPAIR METAL

RENOVATE AND EXPAND EXISTING PLAZA AND BUILDING ENTRY

REPLACE AND REBUILD ACCESSIBLE ACCESS

ADD ARTWORK THROUGHOUT SITE AND ON BUILDING, IMPROVE WAYFINDING

EMBARC TRAX 2NDST MDLA 10 MALCOLM X BLVD | TRAX / 2ND STREET | DECEMBER 28, 2023

## Parking Reduced, Trees Added, Wall Relocated



**EMBARC** 

TRAX

2NDST

## Public Art Plaza - 1Percent Gallery



















**EMBARC** 

TRAX

## **Enhanced Streetscape & Open Space**











STREETSCAPE DESIGN PRECEDENTS: CONTINUING THE NUBIAN SQUARE URBAN FABRIC

EMBARC TRAX 2NDST MDLA 10 MALCOLM X BLVD | TRAX / 2ND STREET | DECEMBER 28, 2023 |

## **Dudley Street Enhancements**

NEW STREET TREES, LANDSCAPING, AND PUDDINGSTONE SITE WALL

#### **EXISTING CONDITION AT DUDLEY STREET**





#### PROPOSED CONDITION AT DUDLEY STREET







### **Architectural Material Palette**





















THE AREA FEATURES NUMEROUS EXAMPLES OF BRICK W/ VARIED TEXTURAL AND ACCENT QUALITIES



ALONG MALCOLM X TO RESPOND TO THE GRAND CIVIC SCALE OF THE STREET AND CREATE TEXTURE AND RHYTHM

#### **CLAPBOARD AND PANEL:**

PLAYING OFF THE MATERIALITY OF DUDLEY STREET, THE BRICK WILL BE COMPLIMENTED BY WARM TONED CLAPBOARD DETAILING AND WINDOWS GROUPED USING PANELLING

#### **BAYS AND STOOPS:**

THE DUDLEY STREET SIDE IN PARTICULAR IS CHARACTERIZED BY THESE FEATURES THAT CREATE INVIDIVIDUAL RESIDENTIAL EXPRESSION

EMBARC TRAX 2NDST MOLA

10 MALCOLM X BLVD | TRAX / 2ND STREET | DECEMBER 28, 2023 | 22

## View from Guild Row and Dudley Street







## View from Guild Row and Dudley Street