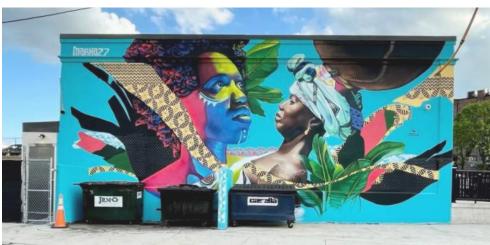

lity of public view corridors





## **Overall Project Site Plan**



EMBARC TRAX 2NDST MDLA

### **Site Sections**



**EMBARC** TRAX 2NDST MDLA

## Capital Improvements to Preserve Existing



**ELEVATOR UPGRADES** 

**HVAC EQUIPMENT REPLACEMENT** 

ROOF REPLACEMENT

REPAIR AND REPOINT MASONRY

REFINISH ALL WINDOW TRIM, CAULK AND SEAL GLAZING, REPLACE FAILED WINDOWS

REPLACE EXISTING LIGHTING

REPAINT EXISTING ROOF AND REPAIR METAL

RENOVATE AND EXPAND EXISTING PLAZA AND BUILDING ENTRY

REPLACE AND REBUILD ACCESSIBLE ACCESS

ADD ARTWORK THROUGHOUT SITE AND ON BUILDING, IMPROVE WAYFINDING

EMBARC TRAX 2NDST MDLA 10 MALCOLM X BLVD | TRAX / 2ND STREET | DECEMBER 28, 2023

## Parking Reduced, Trees Added, Wall Relocated



**EMBARC** 

TRAX

2NDST

## Public Art Plaza - 1Percent Gallery



















**EMBARC** 

TRAX

## **Enhanced Streetscape & Open Space**











STREETSCAPE DESIGN PRECEDENTS: CONTINUING THE NUBIAN SQUARE URBAN FABRIC

EMBARC TRAX 2NDST MDLA 10 MALCOLM X BLVD | TRAX / 2ND STREET | DECEMBER 28, 2023 |

## **Dudley Street Enhancements**

NEW STREET TREES, LANDSCAPING, AND PUDDINGSTONE SITE WALL

#### **EXISTING CONDITION AT DUDLEY STREET**





#### PROPOSED CONDITION AT DUDLEY STREET







### **Architectural Material Palette**





















THE AREA FEATURES NUMEROUS EXAMPLES OF BRICK W/ VARIED TEXTURAL AND ACCENT QUALITIES



ALONG MALCOLM X TO RESPOND TO THE GRAND CIVIC SCALE OF THE STREET AND CREATE TEXTURE AND RHYTHM

#### **CLAPBOARD AND PANEL:**

PLAYING OFF THE MATERIALITY OF DUDLEY STREET, THE BRICK WILL BE COMPLIMENTED BY WARM TO