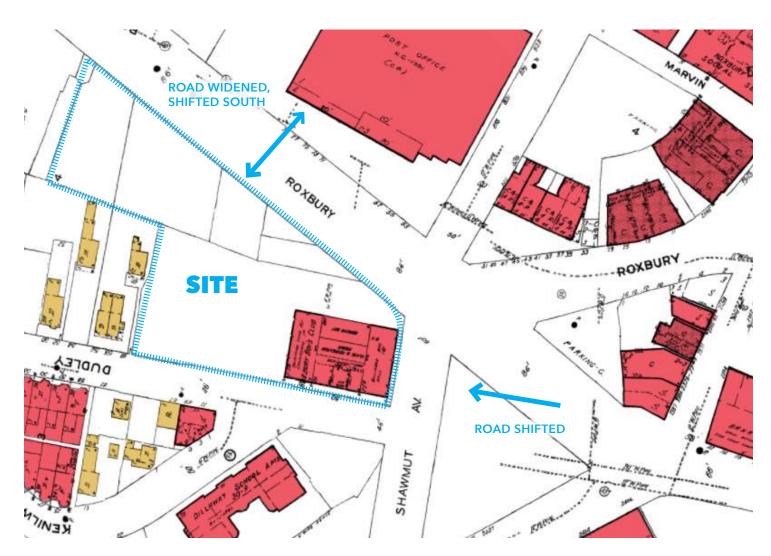

#### RESIDENTIAL & COMMERCIAL USES AT MALCOLM X AND DUDLEY STREET

**ROXBURY BOY'S CLUB** SANBORN MAP - 1915

**ADJUSTED ROAD & OPEN SPACE LAYOUT** AFTER CREATION OF MALCOLM X BOULEVARD **SANBORN MAP - 2002** 