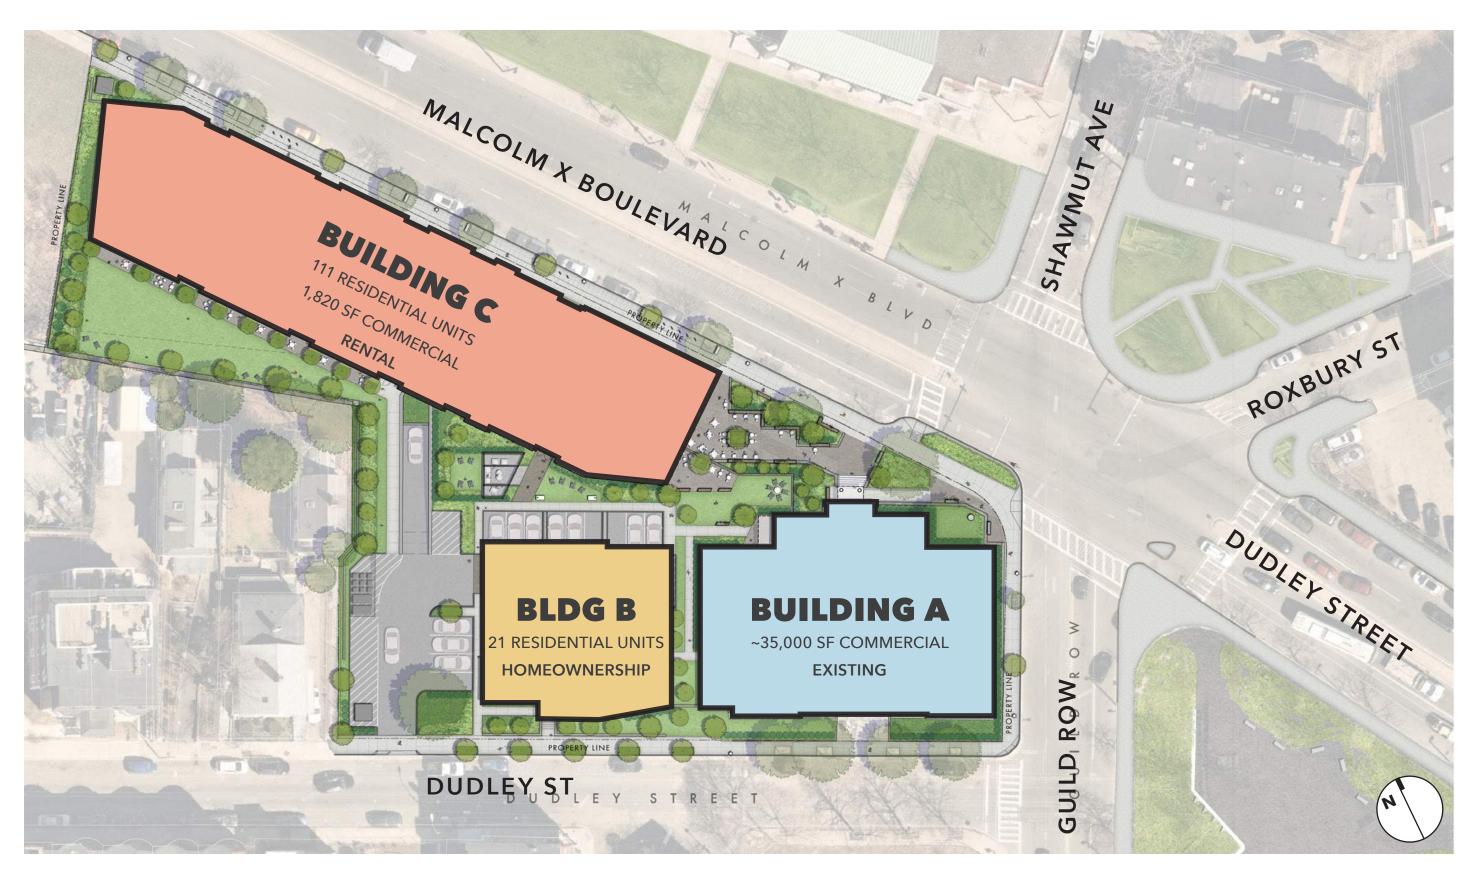

m X Blvd. Character & Scale











55 MALCOLM X BLVD - JOHN D. O'BRYANT SCHOOL OF MATHEMATICS

55 ROXBURY STREET - USPS

35-51 ROXBURY STREET

2300 WASHINGTON ST. - BRUCE C. BOLLING MUNICIPAL BUILDING

149 DUDLEY ST. - BPL ROXBURY BRANC



EMBARC TRAX 2NDST MOLA

10 MALCOLM X BLVD | TRAX / 2ND STREET | DECEMBER 28, 2023 | 13

## **Project Goals**



#### 1. Preserve Existing

Roxbury Boy's Club Building Facade

#### 2. Prevent Displacement

of residential and non-profit tenants

#### 3. Promote Activity & Diversity

in demographics, housing for a mix of classes, and a range of commercial uses

#### 4. Create Housing

Replace surface parking with new housing opportunities

#### 5. Enhance Streetscapes

& the unique quality of public view corridors





## **Overall Project Site Plan**



EMBARC TRAX 2NDST MDLA

### **Site Sections**



**EMBARC** TRAX 2NDST MDLA

## Capital Improvements to Preserve Existing



**ELEVATOR UPGRADES** 

**HVAC EQUIPMENT REPLACEMENT** 

ROOF REPLACEMENT

REPAIR AND REPOINT MASONRY

REFINISH ALL WINDOW TRIM, CAULK AND SEAL GLAZING, REPLACE FAILED WINDOWS

REPLACE EXISTING LIGHTING

REPAINT EXISTING ROOF AND REPAIR METAL

RENOVATE AND EXPAND EXISTING PLAZA AND BUILDING ENTRY

REPLACE AND REBUILD ACCESSIBLE ACCESS

ADD ARTWORK THROUGHOUT SITE AND ON BUILDING, IMPROVE WAYFINDING

EMBARC TRAX 2NDST MDLA 10 MALCOLM X BLVD | TRAX / 2ND STREET | DECEMBER 28, 2023

## Parking Reduced, Trees Added, Wall Relocated



**EMBARC** 

TRAX

2NDST

## Public Art Plaza - 1Percent Gallery



















**EMBARC** 

TRAX

## **Enhanced Streetscape & Open S