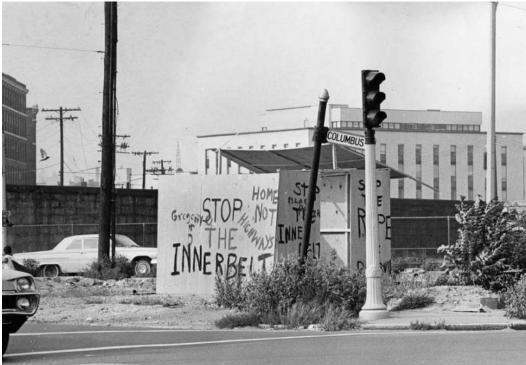

## The Legacy of the Inner Belt

PROPOSED HIGHWAY AND TRANSIT PROJECT

Artist Rendering of the Inner Belt ~1950