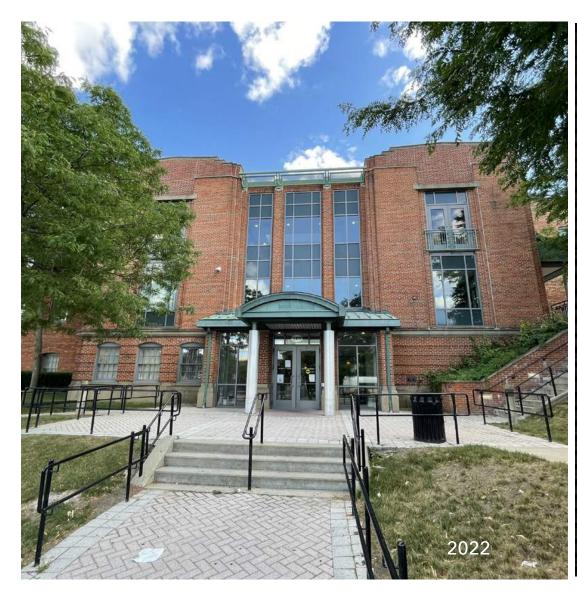

## **Existing Historic Structure to Be Preserved**

PRIMARY FACADE 1943

EAST FACADE 1986

REAR CONNECTION 1999-2002

**ROXBURY BOYS CLUB BUILDING** 

**ORIGINALLY 86 DUDLEY STREET** 

**BUILT IN 1913** 

ARCHITECT: HAROLD FIELD KELLOGG

## Existing Historic Structure to Be Preserved

MALCOLM X BOULEVARD FACADE **1999-2002**REVITILIZE THE RECENT ADDITION AT MALCOLM X

PRIMARY FACADE **1913**PRESERVE HISTORIC SOUTHWEST FACADE IN-KIND, MATCH HISTORIC DETAILS AND FINISHES