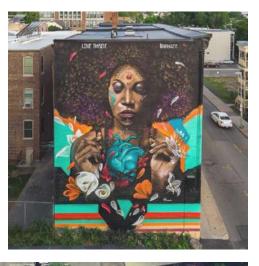

ty of public view corridors





## **Overall Project Site Plan**



EMBARC TRAX 2NDST MDLA

### **Site Sections**



**EMBARC** TRAX 2NDST MDLA

## Capital Improvements to Preserve Existing



**ELEVATOR UPGRADES** 

**HVAC EQUIPMENT REPLACEMENT** 

ROOF REPLACEMENT

REPAIR AND REPOINT MASONRY

REFINISH ALL WINDOW TRIM, CAULK AND SEAL GLAZING, REPLACE FAILED WINDOWS

REPLACE EXISTING LIGHTING

REPAINT EXISTING ROOF AND REPAIR METAL

RENOVATE AND EXPAND EXISTING PLAZA AND BUILDING ENTRY

REPLACE AND REBUILD ACCESSIBLE ACCESS

ADD ARTWORK THROUGHOUT SITE AND ON BUILDING, IMPROVE WAYFINDING

EMBARC TRAX 2NDST MDLA 10 MALCOLM X BLVD | TRAX / 2ND STREET | DECEMBER 28, 2023

## Parking Reduced, Trees Added, Wall Relocated



**EMBARC** 

TRAX

2NDST

## Public Art Plaza - 1Percent Gallery



















**EMBARC** 

TRAX

## **Enhanced Streetscape & Open Space**











STREETSCAPE DESIGN PRECEDENTS: CONTINUING THE NUBIAN SQUARE URBAN FABRIC

EMBARC TRAX 2NDST MDLA 10 MALCOLM X BLVD | TRAX / 2ND STREET | DECEMBER 28, 2023 |

## **Dudley Street Enhancements**

NEW STREET TREES, LANDSCAPING, AND PUDDINGSTONE SITE WALL

#### **EXISTING CONDITION AT DUDLEY STREET**





#### PROPOSED CONDITION AT DUDLEY STREET







### **Architectural Material Palette**





















THE AREA FEATURES NUMEROUS EXAMPLES OF BRICK W/ VARIED TEXTURAL AND ACCENT QUALITIES



ALONG MALCOLM X TO RESPOND TO THE GRAND CIVIC SCALE OF THE STREET AND CREATE TEXTURE AND RHYTHM

#### **CLAPBOARD AND PANEL:**

PLAYING OFF THE MATERIALITY OF DUDLEY STREET, THE BRICK WILL BE COMPLIMENTED BY WARM TONE