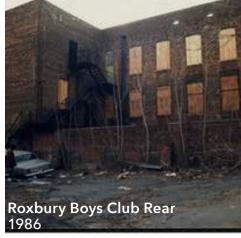

## **Existing Historic Structure to Be Preserved**

PRIMARY FACADE 1943

EAST FACADE 1986

REAR CONNECTION 1999-2002

**ROXBURY BOYS CLUB BUILDING** 

**ORIGINALLY 86 DUDLEY STREET** 

**BUILT IN 1913** 

ARCHITECT: HAROLD FIELD KELLOGG

REAR FACADE **1999-2002** 

PATIO CONNECTION MADE TO MALCOLM X **BOULEVARD** 

BUILDING USE CHANGED TO COMMERCIAL

MINOR ALTERATIONS 1972-74

GLAZING AND ENTRIES ADDED TO FACADE

BASEMENT CONVERTED TO DAYCARE

PRIMARY FACADE 1913