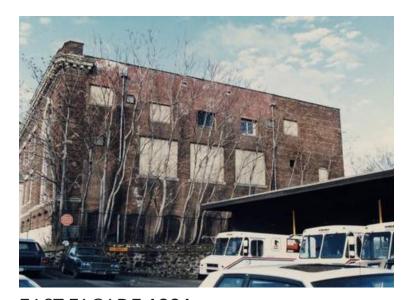

## **Existing Historic Structure to Be Preserved**

PRIMARY FACADE 1943

EAST FACADE 1986

REAR CONNECTION 1999-2002

**ROXBURY BOYS CLUB BUILDING** 

**ORIGINALLY 86 DUDLEY STREET** 

**BUILT IN 1913** 

ARCHITECT: HAROLD FIELD KELLOGG

REAR FACADE **1999-2002** 

PATIO CONNECTION MADE TO MALCOLM X **BOULEVARD** 

BUILDING USE CHANGED TO COMMERCIAL

MINOR ALTERATIONS 1972-74

GLAZING AND ENTRIES ADDED TO FACADE

BASEMENT CONVERTED TO DAYCARE

PRIMARY FACADE 1913