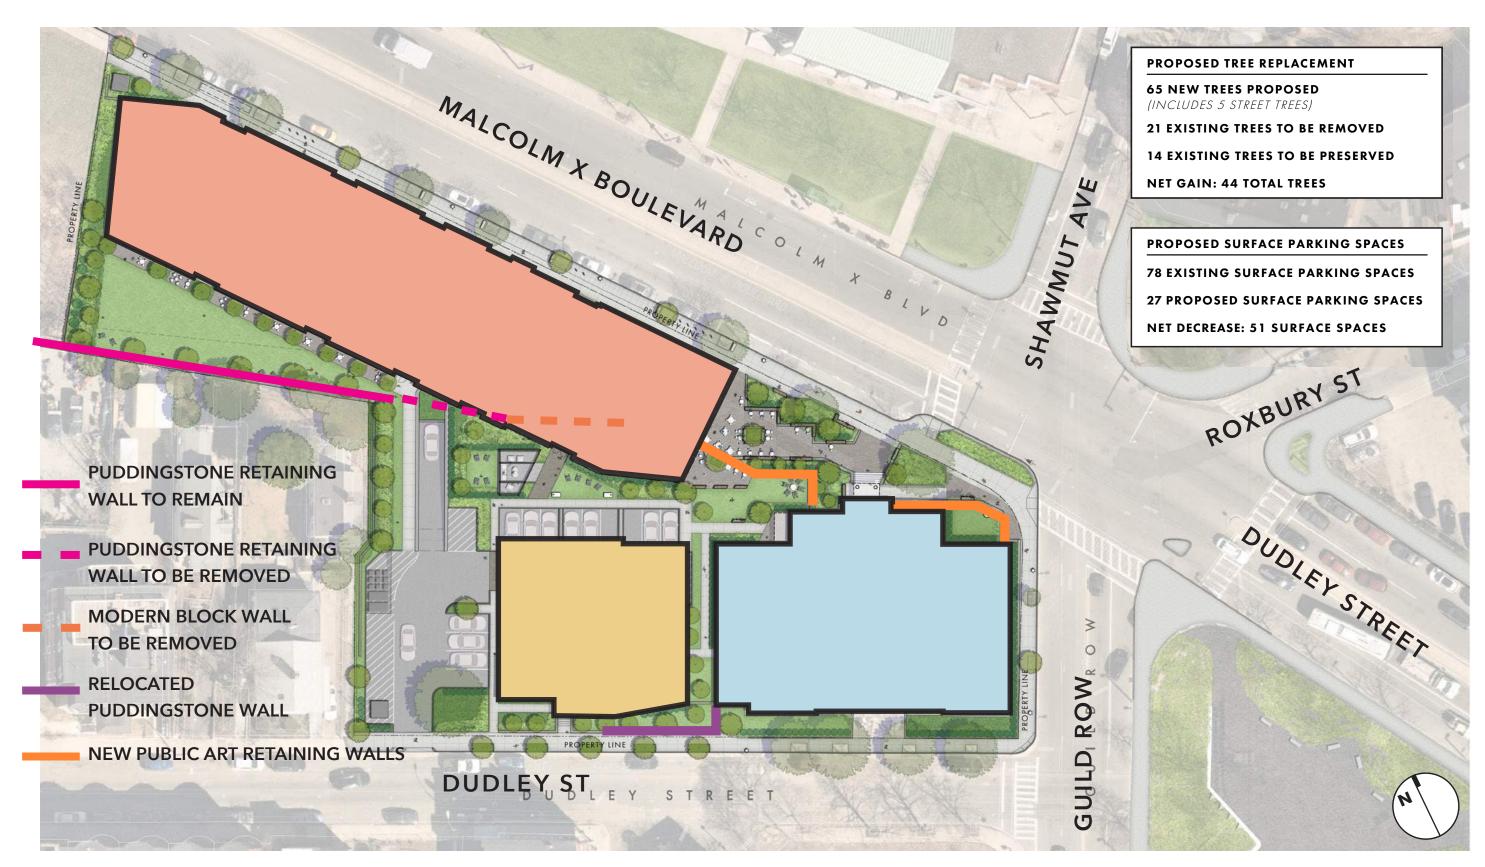

## Parking Reduced, Trees Added, Wall Relocated

**EMBARC** 

TRAX

2NDST

## **Dudley Street Enhancements**

NEW STREET TREES, LANDSCAPING, AND PUDDINGSTONE SITE WALL