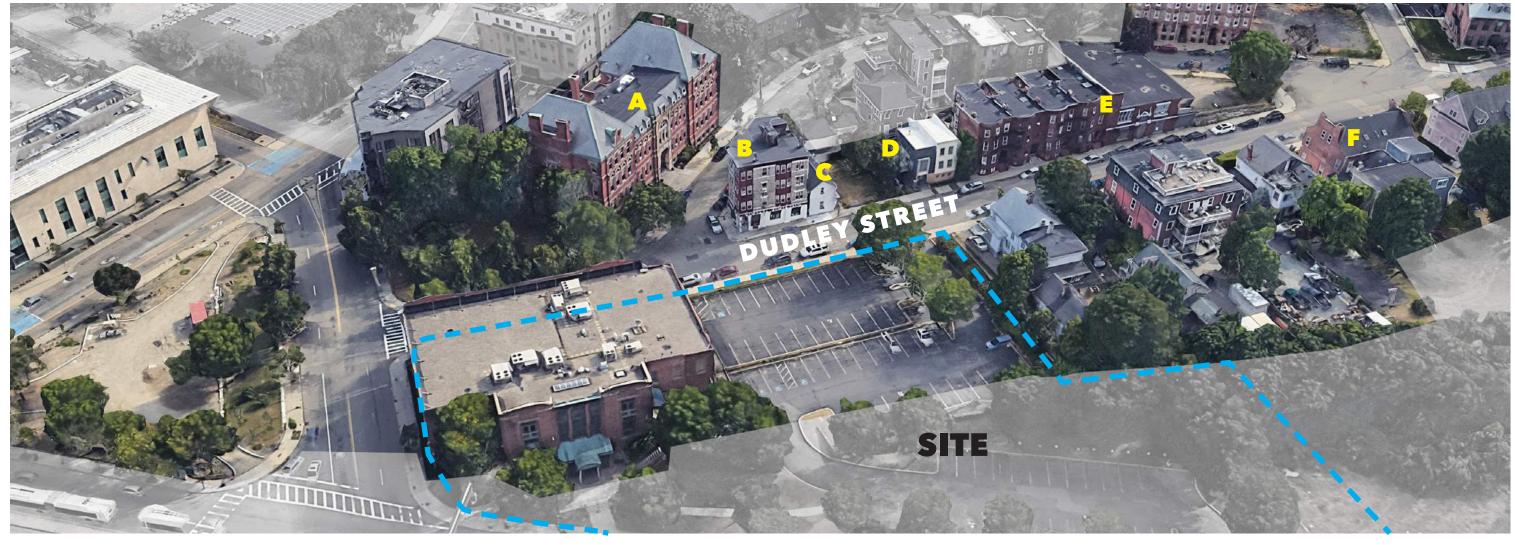

### Site Location

## **Existing Site**

EMBARC TRAX 2NDST MDLA

## **Existing Site**

LOOKING SOUTH TOWARDS EXISTING BUILDING FROM MALCOLM X BOULEVARD

LOOKING NORTHWEST ALONG DUDLEY STREET

LOOKING NORTHEAST ALONG DUDLEY STREET

LOOKING SOUTH ACROSS MALCOLM X BOULEVARD AT SITE