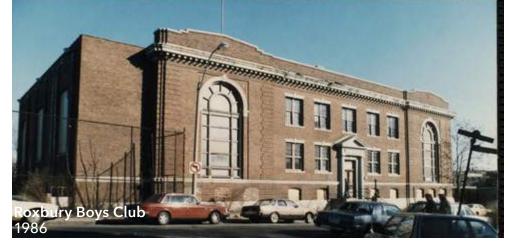

## **Existing Historic Structure to Be Preserved**

PRIMARY FACADE 1943

EAST FACADE 1986

REAR CONNECTION 1999-2002

**ROXBURY BOYS CLUB BUILDING** 

**ORIGINALLY 86 DUDLEY STREET** 

**BUILT IN 1913** 

ARCHITECT: HAROLD FIELD KELLOGG

## Existing Historic Structure to Be Preserved

MALCOLM X BOULEVARD FACADE **1999-2002**REVITILIZE THE RECENT ADDITION AT MALCOLM X

PRIMARY FACADE **1913**PRESERVE HISTORIC SOUTHWEST FACADE IN-KIND, MATCH HISTORIC DETAILS AND FINISHES