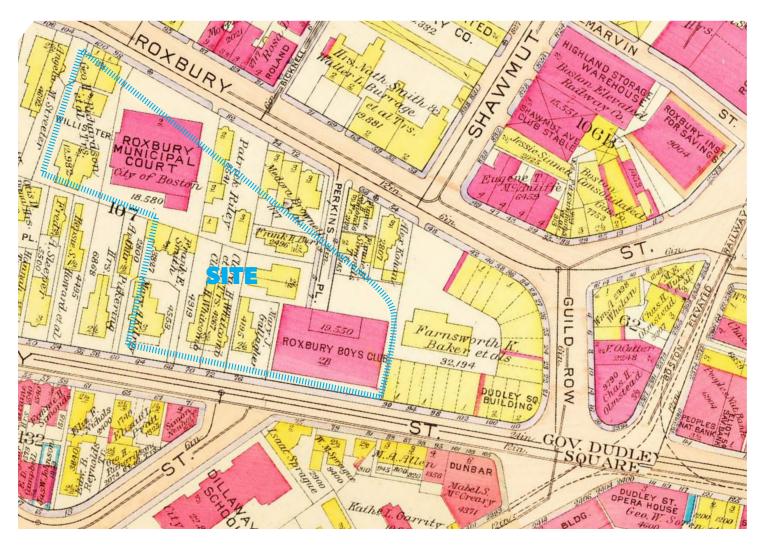

#### RESIDENTIAL & COMMERCIAL USES AT MALCOLM X AND DUDLEY STREET

**ROXBURY BOY'S CLUB** SANBORN MAP - 1915

**ADJUSTED ROAD & OPEN SPACE LAYOUT** AFTER CREATION OF MALCOLM X BOULEVARD **SANBORN MAP - 2002** 