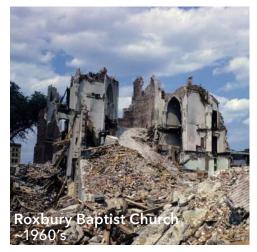

## History as an Urban Center

DENSITY, ACTIVITY AND A HUB OF CIVIC LIFE

10 MALCOLM X

ROXBURY MUNICIPAL COURT FORMERLY LOCATED ON ROXBURY STREET

HISTORIC AERIAL ALONG THE ROXBURY STREET - DUDLEY STREET CORRIDOR