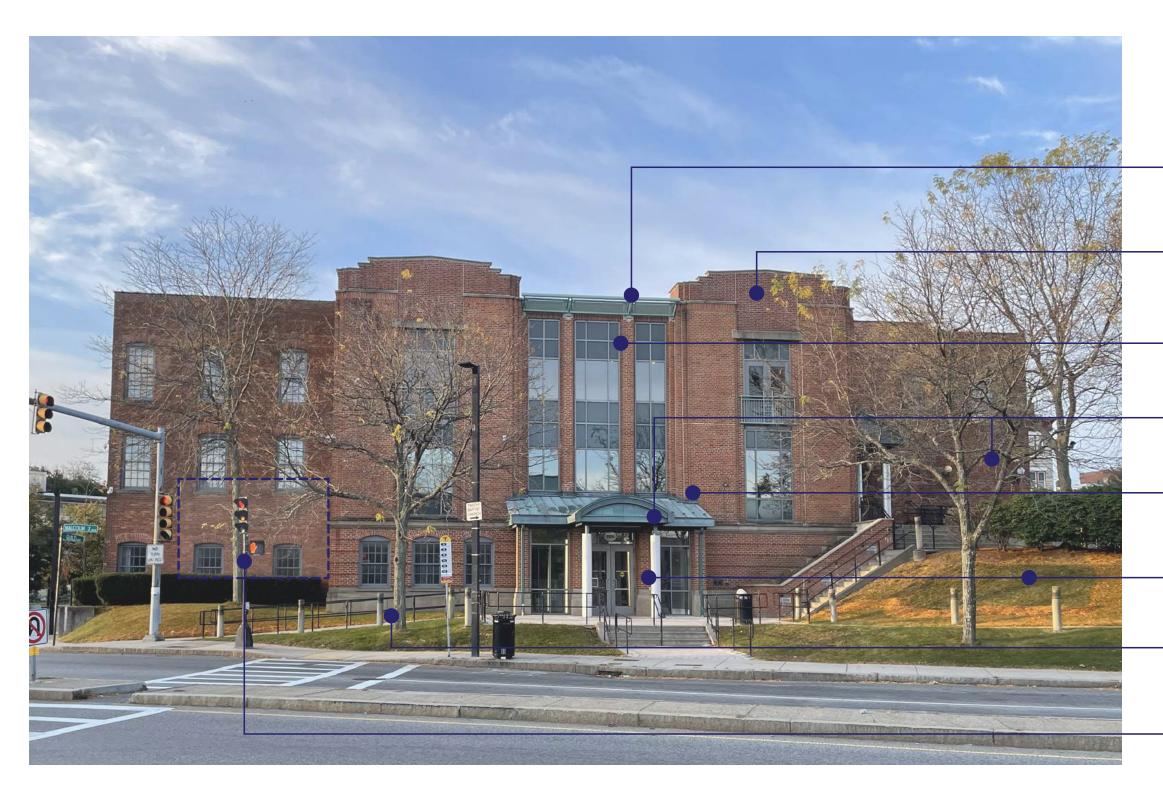

## **Existing Historic Structure to Be Preserved**

PRIMARY FACADE 1943

EAST FACADE 1986

REAR CONNECTION 1999-2002

**ROXBURY BOYS CLUB BUILDING** 

**ORIGINALLY 86 DUDLEY STREET** 

**BUILT IN 1913** 

ARCHITECT: HAROLD FIELD KELLOGG

REAR FACADE **1999-2002** 

PATIO CONNECTION MADE TO MALCOLM X **BOULEVARD** 

BUILDING USE CHANGED TO COMMERCIAL

MINOR ALTERATIONS 1972-74

GLAZING AND ENTRIES ADDED TO FACADE

BASEMENT CONVERTED TO DAYCARE

PRIMARY FACADE 1913

## Existing Historic Structure to Be Preserved

MALCOLM X BOULEVARD FACADE **1999-2002**REVITILIZE THE RECENT ADDITION AT MALCOLM X

PRIMARY FACADE **1913**PRESERVE HISTORIC SOUTHWEST FACADE IN-KIND, MATCH HISTORIC DETAILS AND FINISHES