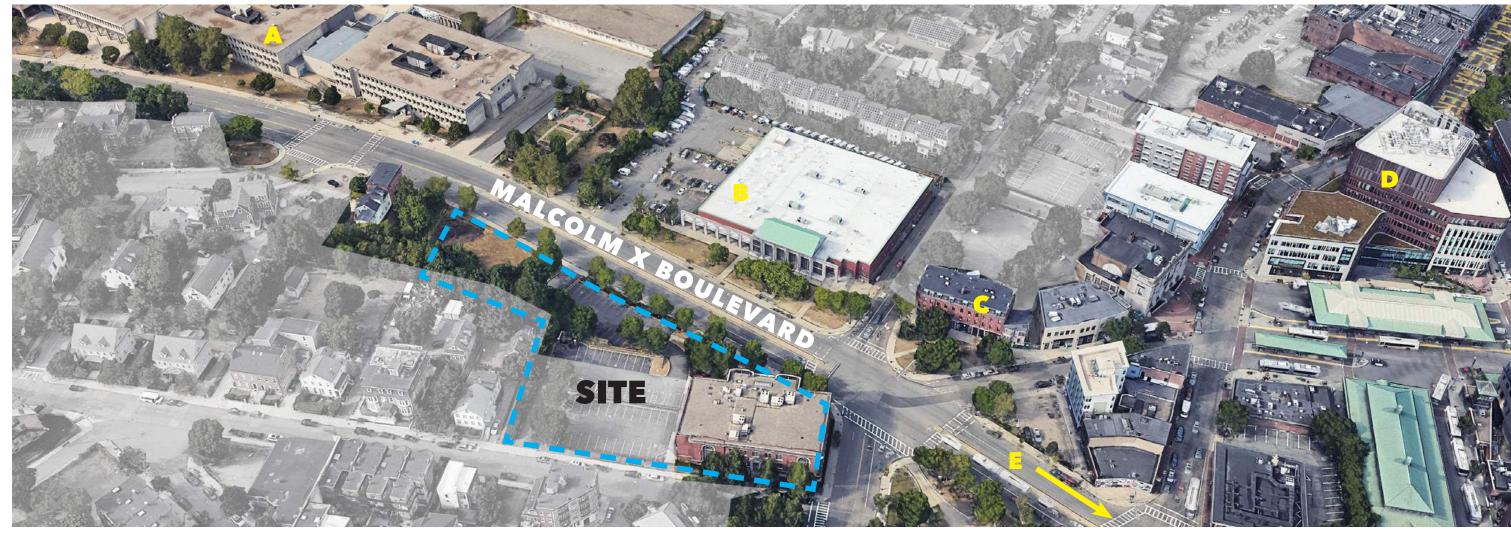

# RESIDENTIAL & COMMERCIAL USES AT MALCOLM X AND DUDLEY STREET



**ROXBURY BOY'S CLUB** SANBORN MAP - 1915



**ADJUSTED ROAD & OPEN SPACE LAYOUT** AFTER CREATION OF MALCOLM X BOULEVARD **SANBORN MAP - 2002** 

EMBARC TRAX 2NDST MDLA 10 MALCOLM X BLVD | TRAX / 2ND STREET | DECEMBER 28, 2023 | 11

## **Dudley Street Character & Scale**













6 KENILWORTH ST.

71 DUDLEY ST. - O'ACES SALON

67 DUDLEY ST.

61 DUDLEY ST.

63 DUDLEY ST.

38 DUDLEY ST.



EMBARC TRAX 2NDST MOLA 10 MALCOLM X BLVD | TRAX / 2ND STREET | DECEMBER 28, 2023 | 12

### Malcolm X Blvd. Character & Scale











55 MALCOLM X BLVD - JOHN D. O'BRYANT SCHOOL OF MATHEMATICS

55 ROXBURY STREET - USPS

35-51 ROXBURY STREET

2300 WASHINGTON ST. - BRUCE C. BOLLING MUNICIPAL BUILDING

149 DUDLEY ST. - BPL ROXBURY BRANC



EMBARC TRAX 2NDST MOLA

10 MALCOLM X BLVD | TRAX / 2ND STREET | DECEMBER 28, 2023 | 13

## **Project Goals**



#### 1. Preserve Existing

Roxbury Boy's Club Building Facade

#### 2. Prevent Displacement

of residential and non-profit tenants

#### 3. Promote Activity & Diversity

in demographics, housing for a mix of classes, and a range of commercial uses

#### 4. Create Housing

Replace surface parking with new housing opportunities

#### 5. Enhance Streetscapes

& the unique quality of public view corridors





## **Overall Project Site Plan**



EMBARC TRAX 2NDST MDLA

### **Site Sections**



**EMBARC** TRAX 2NDST MDLA

## Capital Improvements to Preserve Existing



**ELEVATOR UPGRADES** 

**HVAC EQUIPMENT REPLACEMENT** 

ROOF REPLACEMENT

REPAIR AND REPOINT MASONRY

REFINISH ALL