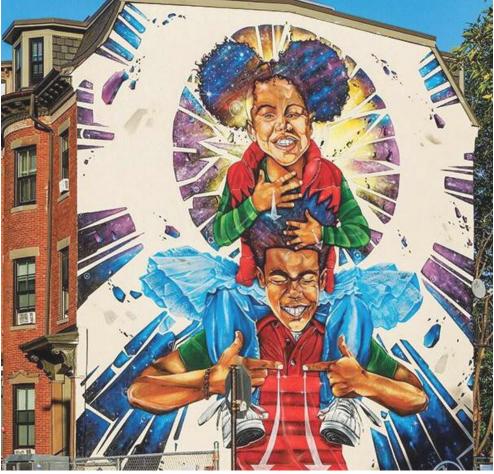

of public view corridors





## **Overall Project Site Plan**



EMBARC TRAX 2NDST MDLA

### **Site Sections**



**EMBARC** TRAX 2NDST MDLA

## Capital Improvements to Preserve Existing



**ELEVATOR UPGRADES** 

**HVAC EQUIPMENT REPLACEMENT** 

ROOF REPLACEMENT

REPAIR AND REPOINT MASONRY

REFINISH ALL WINDOW TRIM, CAULK AND SEAL GLAZING, REPLACE FAILED WINDOWS

REPLACE EXISTING LIGHTING

REPAINT EXISTING ROOF AND REPAIR METAL

RENOVATE AND EXPAND EXISTING PLAZA AND BUILDING ENTRY

REPLACE AND REBUILD ACCESSIBLE ACCESS

ADD ARTWORK THROUGHOUT SITE AND ON BUILDING, IMPROVE WAYFINDING

EMBARC TRAX 2NDST MDLA 10 MALCOLM X BLVD | TRAX / 2ND STREET | DECEMBER 28, 2023

## Parking Reduced, Trees Added, Wall Relocated



**EMBARC** 

TRAX

2NDST

## Public Art Plaza - 1Percent Gallery



















**EMBARC** 

TRAX

## **Enhanced Streetscape & Open Space**











STREETSCAPE DESIGN PRECEDENTS: CONTINUING THE NUBIAN SQUARE URBAN FABRIC

EMBARC TRAX 2NDST MDLA 10 MALCOLM X BLVD | TRAX / 2ND STREET | DECEMBER 28, 2023 |

## **Dudley Street Enhancements**

NEW STREET TREES, LANDSCAPING, AND PUDDINGSTONE SITE WALL

#### **EXISTING CONDITION AT DUDLEY STREET**





#### PROPOSED CONDITION AT DUDLEY STREET







### **Architectural Material Palette**





















THE AREA FEATURES NUMEROUS EXAMPLES OF BRICK W/ VARIED TEXTURAL AND ACCENT QUALITIES



ALONG MALCOLM X TO RESPOND TO THE GRAND CIVIC SCALE OF THE STREET AND CREATE TEXTURE AND RHYTHM

#### **CLAPBOARD AND PANEL:**

PLAYING OFF THE MATERIALITY OF DUDLEY STREET, THE BRICK WILL BE COMPLIMENTED BY WARM TONED