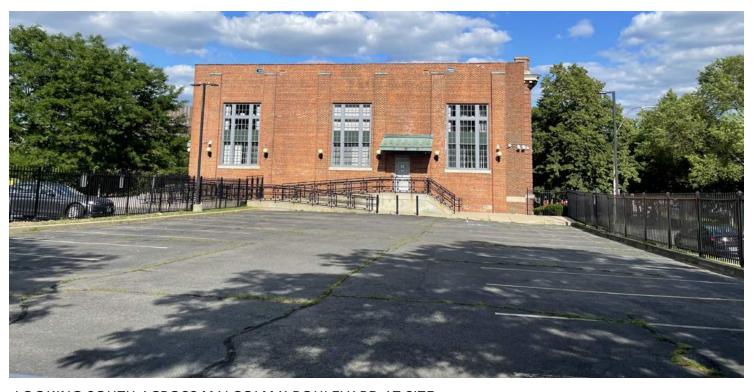

## **Existing Site**

LOOKING SOUTH TOWARDS EXISTING BUILDING FROM MALCOLM X BOULEVARD

LOOKING NORTHWEST ALONG DUDLEY STREET

LOOKING NORTHEAST ALONG DUDLEY STREET

LOOKING SOUTH ACROSS MALCOLM X BOULEVARD AT SITE