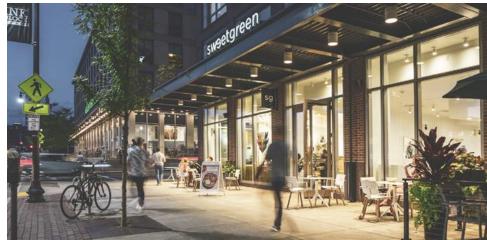

## **Enhanced Streetscape & Open Space**

STREETSCAPE DESIGN PRECEDENTS: CONTINUING THE NUBIAN SQUARE URBAN FABRIC

EMBARC TRAX 2NDST MDLA 10 MALCOLM X BLVD | TRAX / 2ND STREET | DECEMBER 28, 2023 |