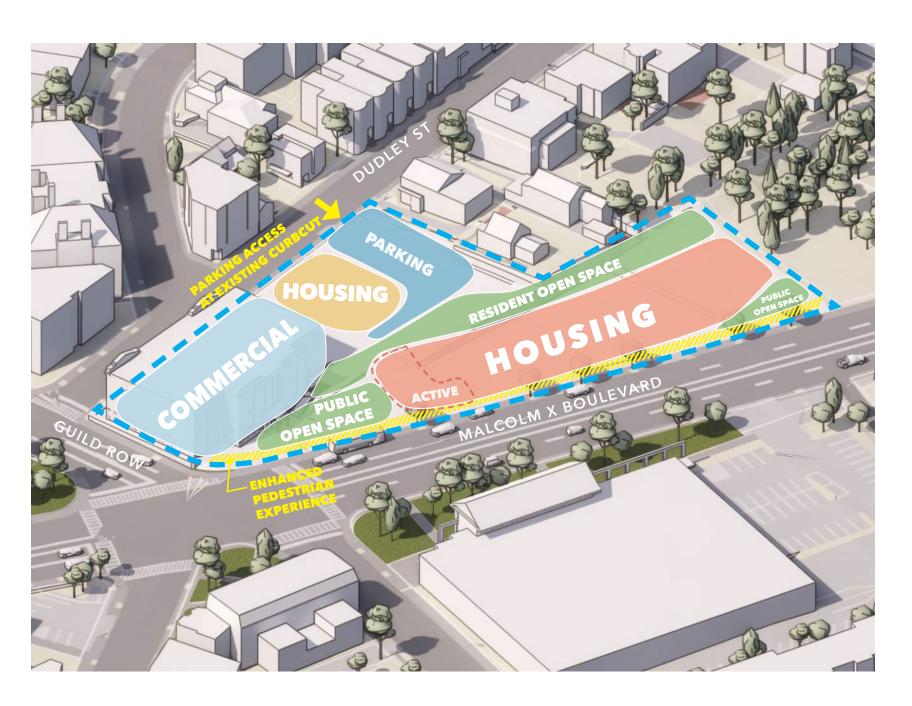

*ADJUSTED ROAD & OPEN SPACE LAYOUT** AFTER CREATION OF MALCOLM X BOULEVARD **SANBORN MAP - 2002** 

EMBARC TRAX 2NDST MDLA 10 MALCOLM X BLVD | TRAX / 2ND STREET | DECEMBER 28, 2023 | 11

## **Dudley Street Character & Scale**













6 KENILWORTH ST.

71 DUDLEY ST. - O'ACES SALON

67 DUDLEY ST.

61 DUDLEY ST.

63 DUDLEY ST.

38 DUDLEY ST.



EMBARC TRAX 2NDST MOLA 10 MALCOLM X BLVD | TRAX / 2ND STREET | DECEMBER 28, 2023 | 12

### Malcolm X Blvd. Character & Scale











55 MALCOLM X BLVD - JOHN D. O'BRYANT SCHOOL OF MATHEMATICS

55 ROXBURY STREET - USPS

35-51 ROXBURY STREET

2300 WASHINGTON ST. - BRUCE C. BOLLING MUNICIPAL BUILDING

149 DUDLEY ST. - BPL ROXBURY BRANC



EMBARC TRAX 2NDST MOLA

10 MALCOLM X BLVD | TRAX / 2ND STREET | DECEMBER 28, 2023 | 13

## **Project Goals**



#### 1. Preserve Existing

Roxbury Boy's Club Building Facade

#### 2. Prevent Displacement

of residential and non-profit tenants

#### 3. Promote Activity & Diversity

in demographics, housing for a mix of classes, and a range of commercial uses

#### 4. Create Housing

Replace surface parking with new housing opportunities

#### 5. Enhance Streetscapes

& the unique quality of public view corridors





## **Overall Project Site Plan**



EMBARC TRAX 2NDST MDLA

### **Site Sections**



**EMBARC** TRAX 2NDST MDLA

## Capital Improvements to Preserve Existing



**ELEVATOR UPGRADES** 

**HVAC EQUIPMENT REPLACEMENT** 

ROOF REPLACEMENT

REPAIR AND REPOINT MASONRY

REFINISH ALL WINDOW TRIM, CAULK AND SEAL GLAZING, REPLACE FAILED WINDOWS

REPLACE EXISTING LIGHTING

REPAINT EXISTING ROOF A