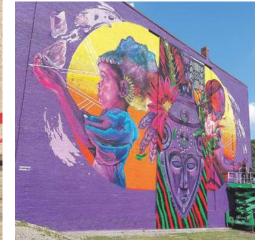

blic view corridors





## **Overall Project Site Plan**



EMBARC TRAX 2NDST MDLA

### **Site Sections**



**EMBARC** TRAX 2NDST MDLA

## Capital Improvements to Preserve Existing



**ELEVATOR UPGRADES** 

**HVAC EQUIPMENT REPLACEMENT** 

ROOF REPLACEMENT

REPAIR AND REPOINT MASONRY

REFINISH ALL WINDOW TRIM, CAULK AND SEAL GLAZING, REPLACE FAILED WINDOWS

REPLACE EXISTING LIGHTING

REPAINT EXISTING ROOF AND REPAIR METAL

RENOVATE AND EXPAND EXISTING PLAZA AND BUILDING ENTRY

REPLACE AND REBUILD ACCESSIBLE ACCESS

ADD ARTWORK THROUGHOUT SITE AND ON BUILDING, IMPROVE WAYFINDING

EMBARC TRAX 2NDST MDLA 10 MALCOLM X BLVD | TRAX / 2ND STREET | DECEMBER 28, 2023

## Parking Reduced, Trees Added, Wall Relocated



**EMBARC** 

TRAX

2NDST

## Public Art Plaza - 1Percent Gallery



















**EMBARC** 

TRAX

## **Enhanced Streetscape & Open Space**











STREETSCAPE DESIGN PRECEDENTS: CONTINUING THE NUBIAN SQUARE URBAN FABRIC

EMBARC TRAX 2NDST MDLA 10 MALCOLM X BLVD | TRAX / 2ND STREET | DECEMBER 28, 2023 |

## **Dudley Street Enhancements**

NEW STREET TREES, LANDSCAPING, AND PUDDINGSTONE SITE WALL

#### **EXISTING CONDITION AT DUDLEY STREET**





#### PROPOSED CONDITION AT DUDLEY STREET







### **Architectural Material Palette**





















THE AREA FEATURES NUMEROUS EXAMPLES OF BRICK W/ VARIED TEXTURAL AND ACCENT QUALITIES



ALONG MALCOLM X TO RESPOND TO THE GRAND CIVIC SCALE OF THE STREET AND CREATE TEXTURE AND RHYTHM

#### **CLAPBOARD AND PANEL:**

PLAYING OFF THE MATERIALITY OF DUDLEY STREET, THE BRICK WILL BE COMPLIMENTED BY WARM TONED CLAPBO