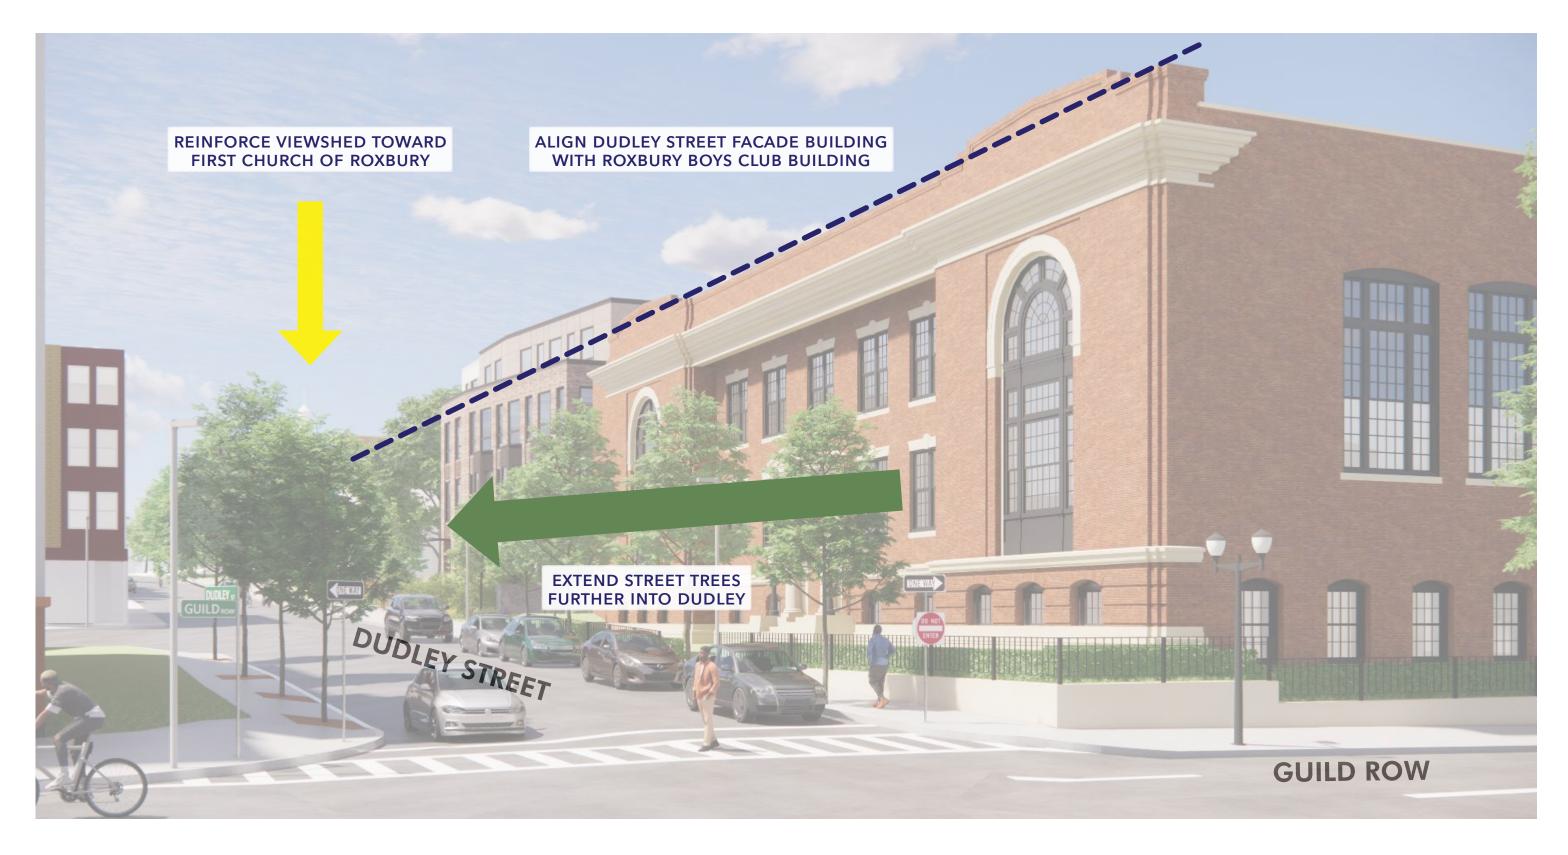

#### PROPOSED CONDITION AT DUDLEY STREET







### **Architectural Material Palette**





















THE AREA FEATURES NUMEROUS EXAMPLES OF BRICK W/ VARIED TEXTURAL AND ACCENT QUALITIES



ALONG MALCOLM X TO RESPOND TO THE GRAND CIVIC SCALE OF THE STREET AND CREATE TEXTURE AND RHYTHM

#### **CLAPBOARD AND PANEL:**

PLAYING OFF THE MATERIALITY OF DUDLEY STREET, THE BRICK WILL BE COMPLIMENTED BY WARM TONED CLAPBOARD DETAILING AND WINDOWS GROUPED USING PANELLING

#### **BAYS AND STOOPS:**

THE DUDLEY STREET SIDE IN PARTICULAR IS CHARACTERIZED BY THESE FEATURES THAT CREATE INVIDIVIDUAL RESIDENTIAL EXPRESSION

EMBARC TRAX 2NDST MOLA

10 MALCOLM X BLVD | TRAX / 2ND STREET | DECEMBER 28, 2023 | 22

## View from Guild Row and Dudley Street







## View from Guild Row and Dudley Street





## Front Entry View on Dudley Street



EMBARC TRAX 2NDST MDLA

## View from Dudley Street Facing Southeast







## Malcolm X Plaza



EMBARC TRAX 2NDST MDLA

### Malcolm X Plaza



**EMBARC** MDLA TRAX 10 MALCOLM X BLVD | TRAX / 2ND STREET | DECEMBER 28, 2023 | 28

### **Activation of Malcolm X Plaza**







## Malcolm X Pedestrian Experience







## Malcolm X Secondary Residential Entrance







## View from Malcolm X Boulevard Facing East



EMBARC TRAX 2NDST MDL/

## View of Plaza along Malcolm X Boulevard









## **Evening View of Malcolm X Plaza**



EMBARC TRAX 2NDST MDLA