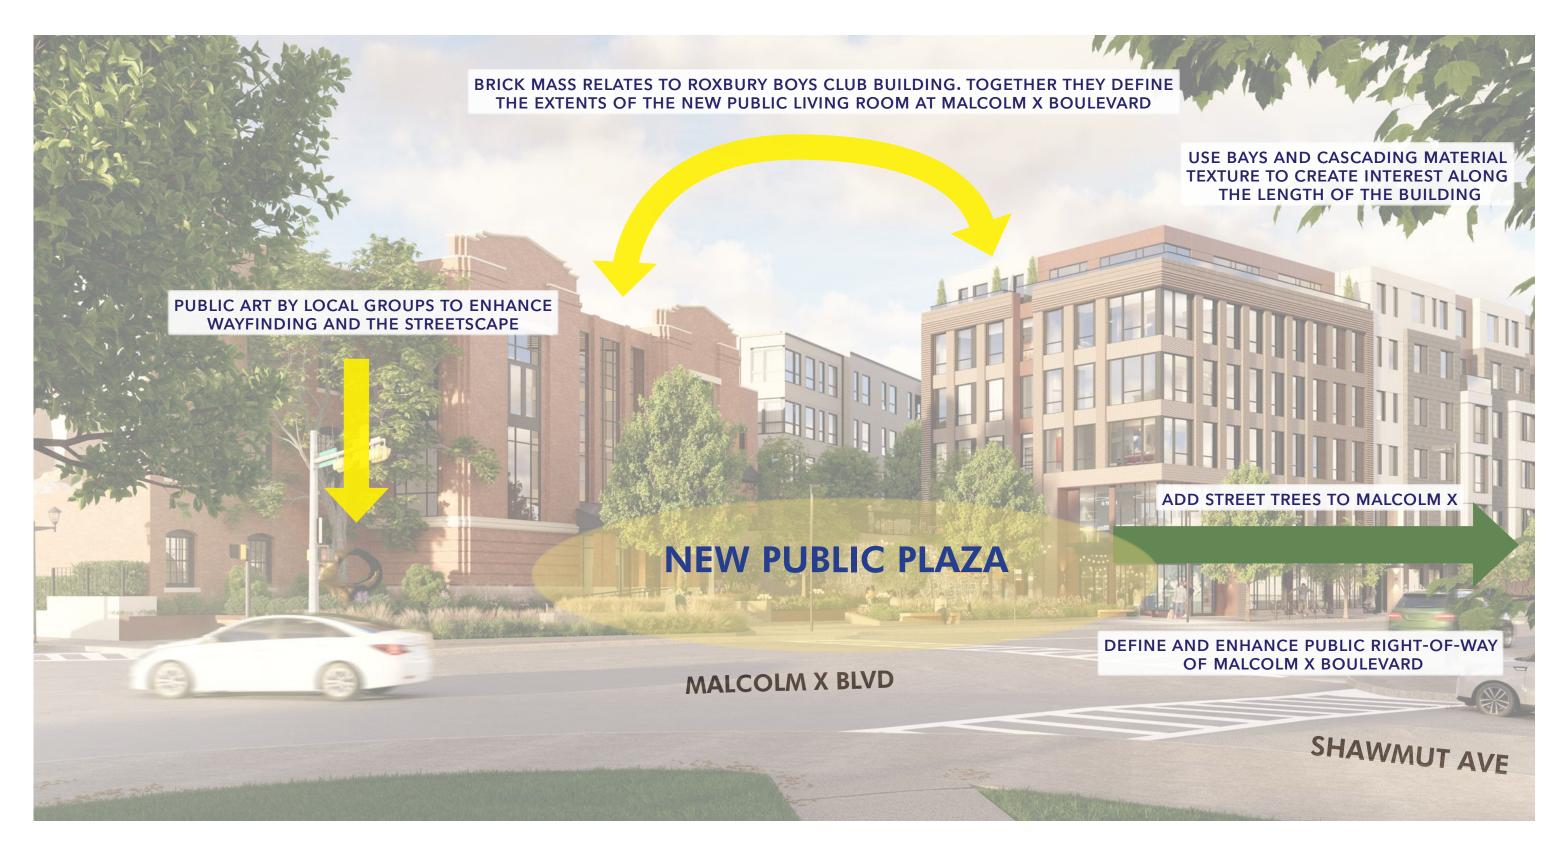

UALITIES



ALONG MALCOLM X TO RESPOND TO THE GRAND CIVIC SCALE OF THE STREET AND CREATE TEXTURE AND RHYTHM

#### **CLAPBOARD AND PANEL:**

PLAYING OFF THE MATERIALITY OF DUDLEY STREET, THE BRICK WILL BE COMPLIMENTED BY WARM TONED CLAPBOARD DETAILING AND WINDOWS GROUPED USING PANELLING

#### **BAYS AND STOOPS:**

THE DUDLEY STREET SIDE IN PARTICULAR IS CHARACTERIZED BY THESE FEATURES THAT CREATE INVIDIVIDUAL RESIDENTIAL EXPRESSION

EMBARC TRAX 2NDST MOLA

10 MALCOLM X BLVD | TRAX / 2ND STREET | DECEMBER 28, 2023 | 22

## View from Guild Row and Dudley Street







## View from Guild Row and Dudley Street





## Front Entry View on Dudley Street



EMBARC TRAX 2NDST MDLA

## View from Dudley Street Facing Southeast







## Malcolm X Plaza



EMBARC TRAX 2NDST MDLA

### Malcolm X Plaza



**EMBARC** MDLA TRAX 10 MALCOLM X BLVD | TRAX / 2ND STREET | DECEMBER 28, 2023 | 28

### **Activation of Malcolm X Plaza**







## Malcolm X Pedestrian Experience







## Malcolm X Secondary Residential Entrance







## View from Malcolm X Boulevard Facing East



EMBARC TRAX 2NDST MDL/

## View of Plaza along Malcolm X Boulevard









## **Evening View of Malcolm X Plaza**



EMBARC TRAX 2NDST MDLA