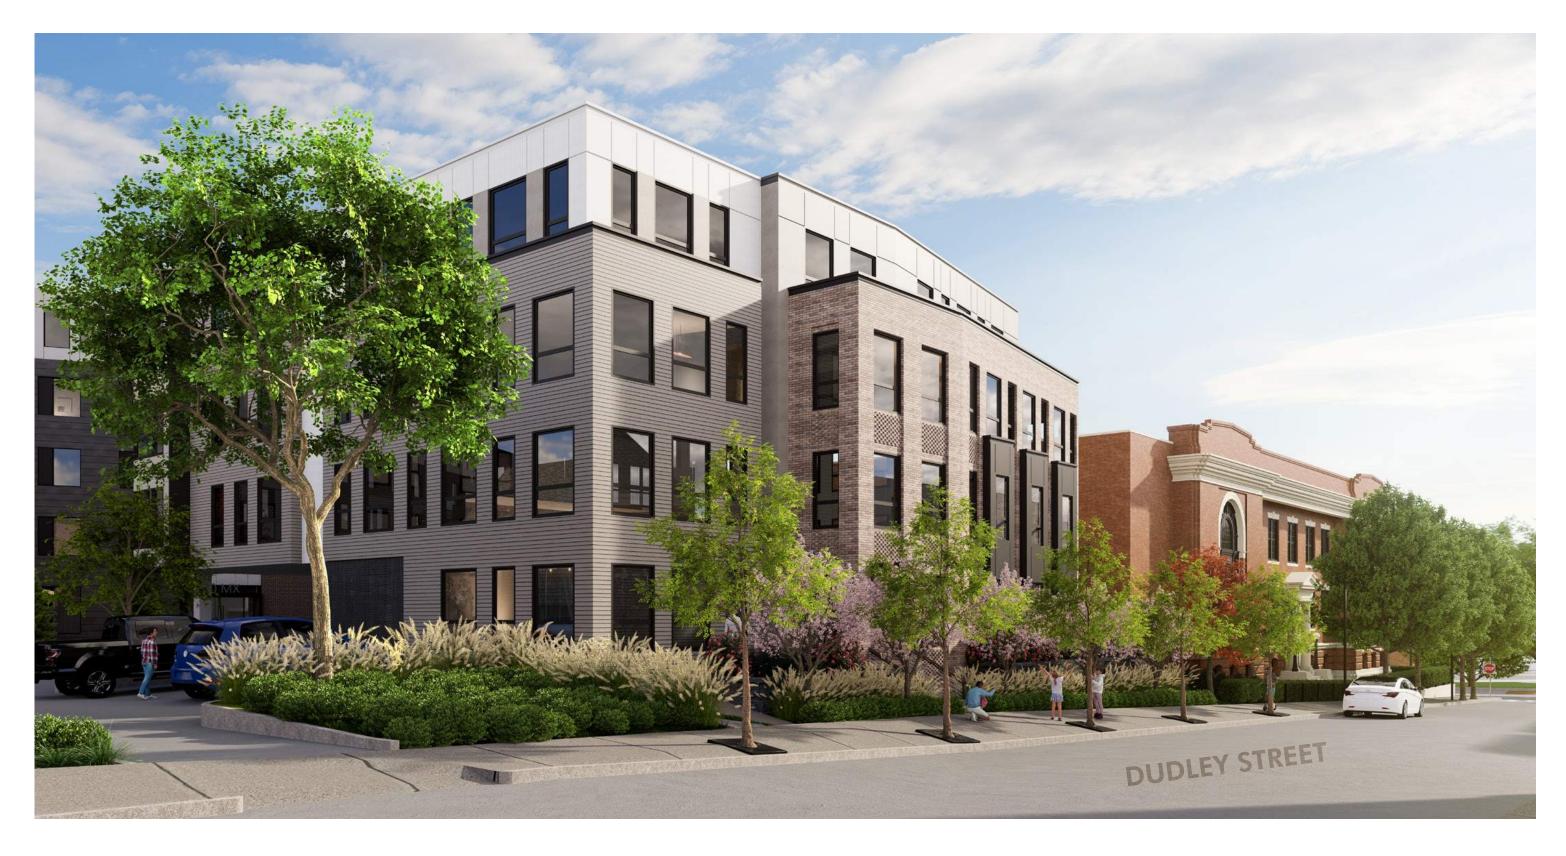

AREA FEATURES NUMEROUS EXAMPLES OF BRICK W/ VARIED TEXTURAL AND ACCENT QUALITIES



ALONG MALCOLM X TO RESPOND TO THE GRAND CIVIC SCALE OF THE STREET AND CREATE TEXTURE AND RHYTHM

#### **CLAPBOARD AND PANEL:**

PLAYING OFF THE MATERIALITY OF DUDLEY STREET, THE BRICK WILL BE COMPLIMENTED BY WARM TONED CLAPBOARD DETAILING AND WINDOWS GROUPED USING PANELLING

#### **BAYS AND STOOPS:**

THE DUDLEY STREET SIDE IN PARTICULAR IS CHARACTERIZED BY THESE FEATURES THAT CREATE INVIDIVIDUAL RESIDENTIAL EXPRESSION

EMBARC TRAX 2NDST MOLA

10 MALCOLM X BLVD | TRAX / 2ND STREET | DECEMBER 28, 2023 | 22

## View from Guild Row and Dudley Street







## View from Guild Row and Dudley Street





## Front Entry View on Dudley Street



EMBARC TRAX 2NDST MDLA

## View from Dudley Street Facing Southeast







## Malcolm X Plaza



EMBARC TRAX 2NDST MDLA

### Malcolm X Plaza



**EMBARC** MDLA TRAX 10 MALCOLM X BLVD | TRAX / 2ND STREET | DECEMBER 28, 2023 | 28

### **Activation of Malcolm X Plaza**







## Malcolm X Pedestrian Experience







## Malcolm X Secondary Residential Entrance







## View from Malcolm X Boulevard Facing East



EMBARC TRAX 2NDST MDL/

## View of Plaza along Malcolm X Boulevard









## **Evening View of Malcolm X Plaza**



EMBARC TRAX 2NDST MDLA