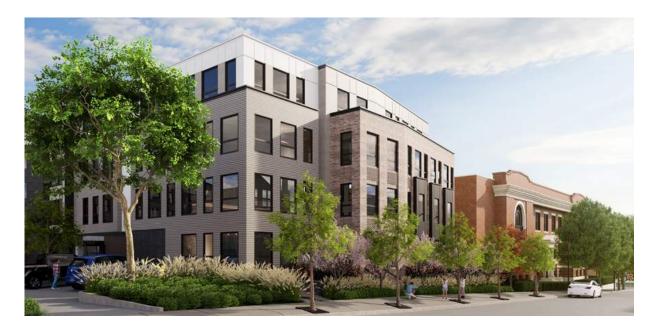

METAL

RENOVATE AND EXPAND EXISTING PLAZA AND BUILDING ENTRY

REPLACE AND REBUILD ACCESSIBLE ACCESS

ADD ARTWORK THROUGHOUT SITE AND ON BUILDING, IMPROVE WAYFINDING

EMBARC TRAX 2NDST MDLA 10 MALCOLM X BLVD | TRAX / 2ND STREET | DECEMBER 28, 2023

## Parking Reduced, Trees Added, Wall Relocated



**EMBARC** 

TRAX

2NDST

## Public Art Plaza - 1Percent Gallery



















**EMBARC** 

TRAX

## **Enhanced Streetscape & Open Space**











STREETSCAPE DESIGN PRECEDENTS: CONTINUING THE NUBIAN SQUARE URBAN FABRIC

EMBARC TRAX 2NDST MDLA 10 MALCOLM X BLVD | TRAX / 2ND STREET | DECEMBER 28, 2023 |

## **Dudley Street Enhancements**

NEW STREET TREES, LANDSCAPING, AND PUDDINGSTONE SITE WALL

#### **EXISTING CONDITION AT DUDLEY STREET**





#### PROPOSED CONDITION AT DUDLEY STREET







### **Architectural Material Palette**





















THE AREA FEATURES NUMEROUS EXAMPLES OF BRICK W/ VARIED TEXTURAL AND ACCENT QUALITIES



ALONG MALCOLM X TO RESPOND TO THE GRAND CIVIC SCALE OF THE STREET AND CREATE TEXTURE AND RHYTHM

#### **CLAPBOARD AND PANEL:**

PLAYING OFF THE MATERIALITY OF DUDLEY STREET, THE BRICK WILL BE COMPLIMENTED BY WARM TONED CLAPBOARD DETAILING AND WINDOWS GROUPED USING PANELLING

#### **BAYS AND STOOPS:**

THE DUDLEY STREET SIDE IN PARTICULAR IS CHARACTERIZED BY THESE FEATURES THAT CREATE INVIDIVIDUAL RESIDENTIAL EXPRESSION

EMBARC TRAX 2NDST MOLA

10 MALCOLM X BLVD | TRAX / 2ND STREET | DECEMBER 28, 2023 | 22

## View from Guild Row and Dudley Street







## View from Guild Row and Dudley Street





## Front Entry View on Dudley Street



EM