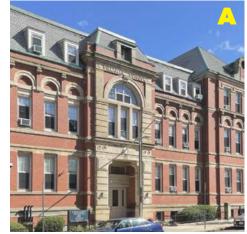

## **Existing Historic Structure to Be Preserved**

PRIMARY FACADE 1943

EAST FACADE 1986

REAR CONNECTION 1999-2002

**ROXBURY BOYS CLUB BUILDING** 

**ORIGINALLY 86 DUDLEY STREET** 

**BUILT IN 1913** 

ARCHITECT: HAROLD FIELD KELLOGG

REAR FACADE **1999-2002** 

PATIO CONNECTION MADE TO MALCOLM X **BOULEVARD** 

BUILDING USE CHANGED TO COMMERCIAL

MINOR ALTERATIONS 1972-74

GLAZING AND ENTRIES ADDED TO FACADE

BASEMENT CONVERTED TO DAYCARE

PRIMARY FACADE 1913

## Existing Historic Structure to Be Preserved

MALCOLM X BOULEVARD FACADE **1999-2002**REVITILIZE THE RECENT ADDITION AT MALCOLM X

PRIMARY FACADE **1913**PRESERVE HISTORIC SOUTHWEST FACADE IN-KIND, MATCH HISTORIC DETAILS AND FINISHES