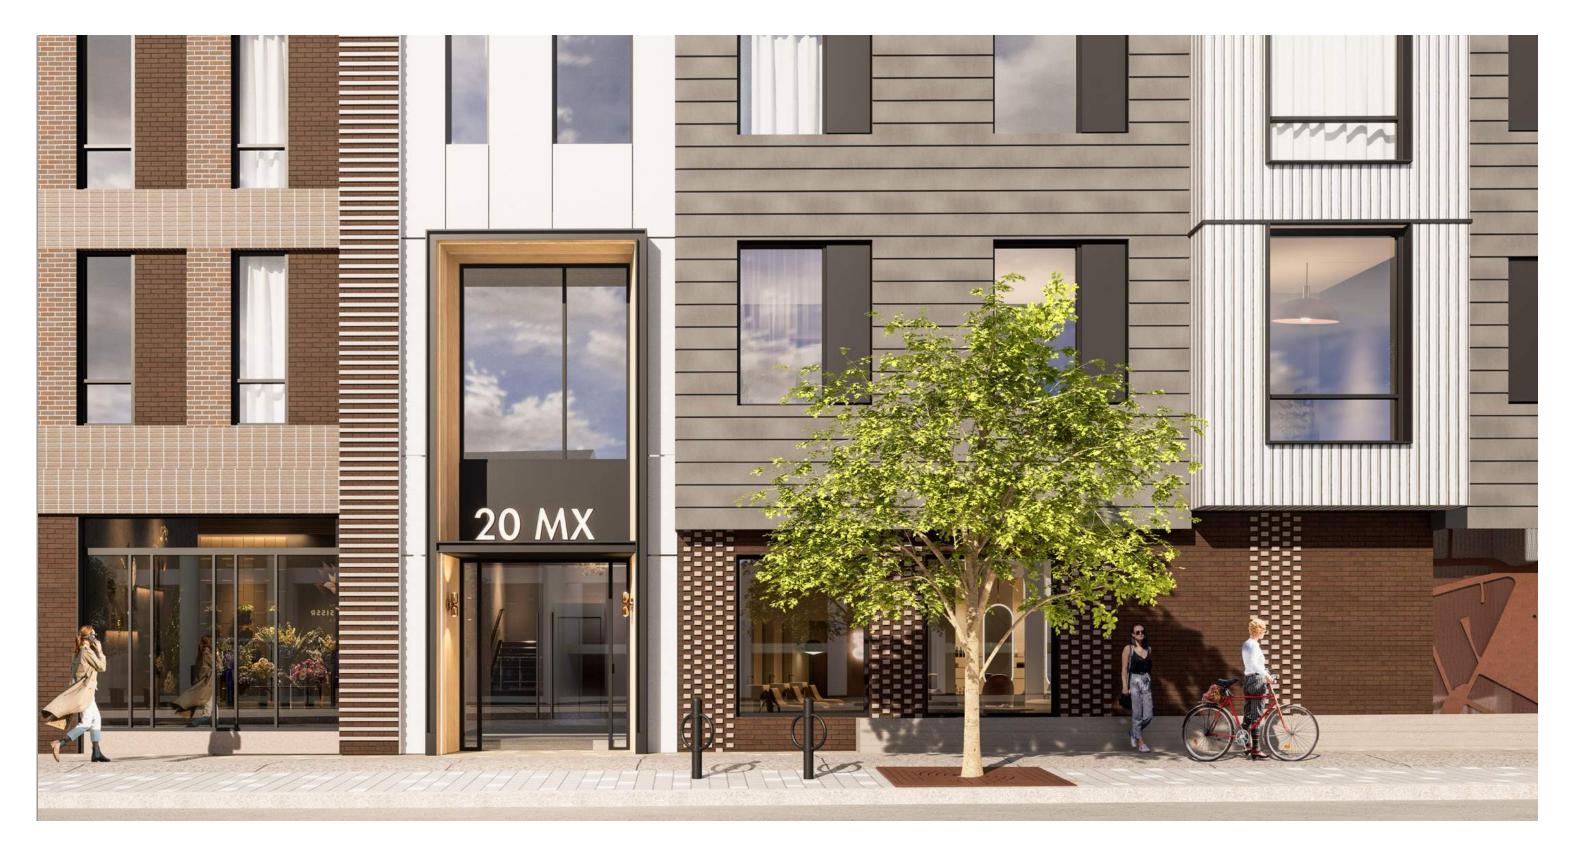

OF DUDLEY STREET, THE BRICK WILL BE COMPLIMENTED BY WARM TONED CLAPBOARD DETAILING AND WINDOWS GROUPED USING PANELLING

#### **BAYS AND STOOPS:**

THE DUDLEY STREET SIDE IN PARTICULAR IS CHARACTERIZED BY THESE FEATURES THAT CREATE INVIDIVIDUAL RESIDENTIAL EXPRESSION

EMBARC TRAX 2NDST MOLA

10 MALCOLM X BLVD | TRAX / 2ND STREET | DECEMBER 28, 2023 | 22

## View from Guild Row and Dudley Street







## View from Guild Row and Dudley Street





## Front Entry View on Dudley Street



EMBARC TRAX 2NDST MDLA

## View from Dudley Street Facing Southeast







## Malcolm X Plaza



EMBARC TRAX 2NDST MDLA

### Malcolm X Plaza



**EMBARC** MDLA TRAX 10 MALCOLM X BLVD | TRAX / 2ND STREET | DECEMBER 28, 2023 | 28

### **Activation of Malcolm X Plaza**







## Malcolm X Pedestrian Experience







## Malcolm X Secondary Residential Entrance







## View from Malcolm X Boulevard Facing East



EMBARC TRAX 2NDST MDL/

## View of Plaza along Malcolm X Boulevard









## **Evening View of Malcolm X Plaza**



EMBARC TRAX 2NDST MDLA