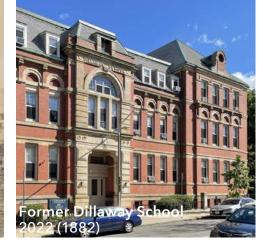

## **Existing Historic Structure to Be Preserved**

PRIMARY FACADE 1943

EAST FACADE 1986

REAR CONNECTION 1999-2002

**ROXBURY BOYS CLUB BUILDING** 

**ORIGINALLY 86 DUDLEY STREET** 

**BUILT IN 1913** 

ARCHITECT: HAROLD FIELD KELLOGG