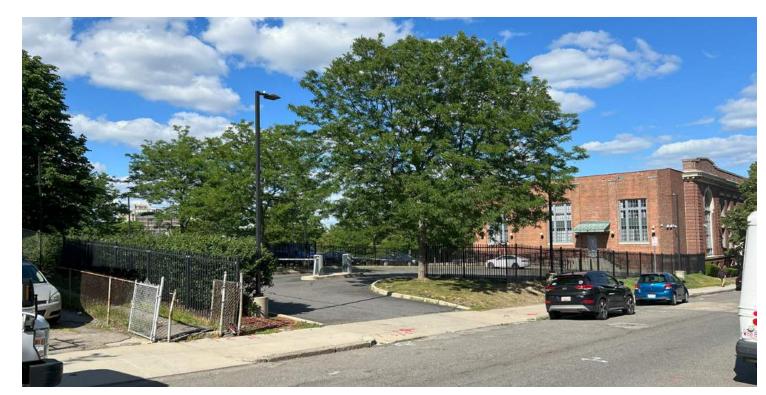

## **Existing Site**

LOOKING SOUTH TOWARDS EXISTING BUILDING FROM MALCOLM X BOULEVARD

LOOKING NORTHWEST ALONG DUDLEY STREET

LOOKING NORTHEAST ALONG DUDLEY STREET

LOOKING SOUTH ACROSS MALCOLM X BOULEVARD AT SITE