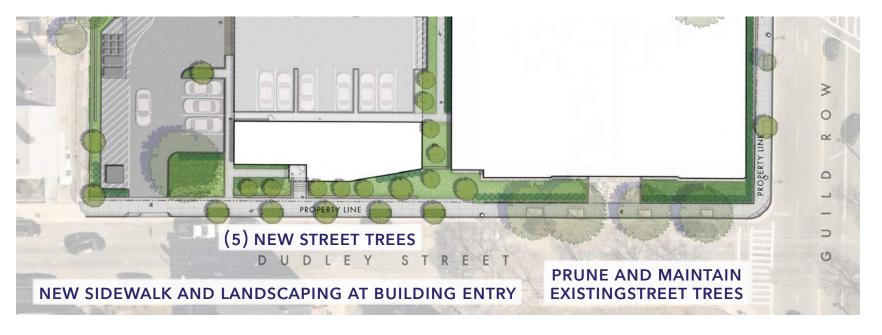

## **Dudley Street Enhancements**

NEW STREET TREES, LANDSCAPING, AND PUDDINGSTONE SITE WALL

#### **EXISTING CONDITION AT DUDLEY STREET**

#### PROPOSED CONDITION AT DUDLEY STREET