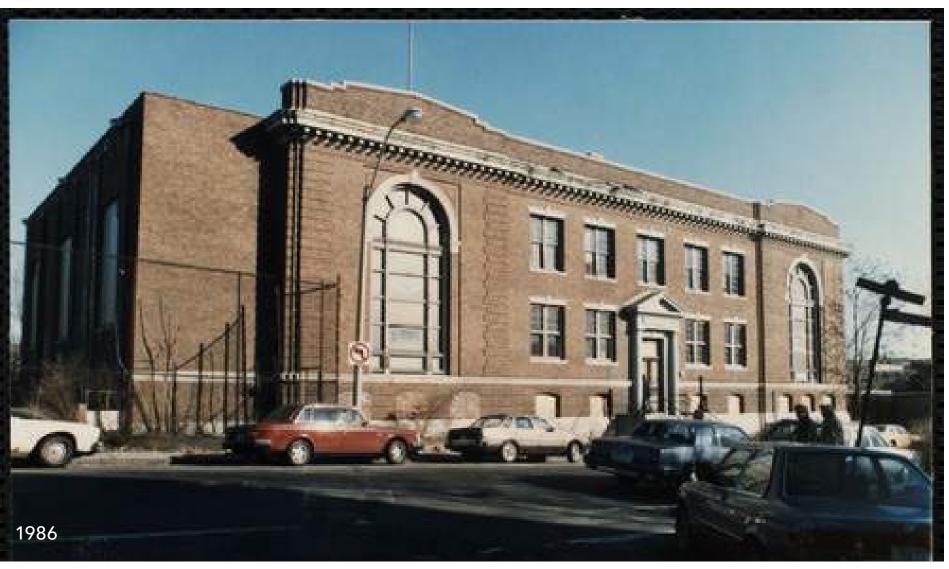

## **Existing Historic Structure to Be Preserved**

PRIMARY FACADE 1943

EAST FACADE 1986

REAR CONNECTION 1999-2002

**ROXBURY BOYS CLUB BUILDING** 

**ORIGINALLY 86 DUDLEY STREET** 

**BUILT IN 1913** 

ARCHITECT: HAROLD FIELD KELLOGG

REAR FACADE **1999-2002** 

PATIO CONNECTION MADE TO MALCOLM X **BOULEVARD** 

BUILDING USE CHANGED TO COMMERCIAL

MINOR ALTERATIONS 1972-74

GLAZING AND ENTRIES ADDED TO FACADE

BASEMENT CONVERTED TO DAYCARE

PRIMARY FACADE 1913