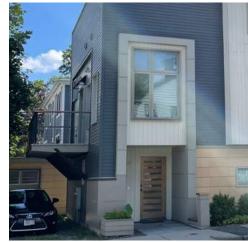

NTRY

REPLACE AND REBUILD ACCESSIBLE ACCESS

ADD ARTWORK THROUGHOUT SITE AND ON BUILDING, IMPROVE WAYFINDING

EMBARC TRAX 2NDST MDLA 10 MALCOLM X BLVD | TRAX / 2ND STREET | DECEMBER 28, 2023

## Parking Reduced, Trees Added, Wall Relocated



**EMBARC** 

TRAX

2NDST

## Public Art Plaza - 1Percent Gallery



















**EMBARC** 

TRAX

## **Enhanced Streetscape & Open Space**











STREETSCAPE DESIGN PRECEDENTS: CONTINUING THE NUBIAN SQUARE URBAN FABRIC

EMBARC TRAX 2NDST MDLA 10 MALCOLM X BLVD | TRAX / 2ND STREET | DECEMBER 28, 2023 |

## **Dudley Street Enhancements**

NEW STREET TREES, LANDSCAPING, AND PUDDINGSTONE SITE WALL

#### **EXISTING CONDITION AT DUDLEY STREET**





#### PROPOSED CONDITION AT DUDLEY STREET







### **Architectural Material Palette**





















THE AREA FEATURES NUMEROUS EXAMPLES OF BRICK W/ VARIED TEXTURAL AND ACCENT QUALITIES



ALONG MALCOLM X TO RESPOND TO THE GRAND CIVIC SCALE OF THE STREET AND CREATE TEXTURE AND RHYTHM

#### **CLAPBOARD AND PANEL:**

PLAYING OFF THE MATERIALITY OF DUDLEY STREET, THE BRICK WILL BE COMPLIMENTED BY WARM TONED CLAPBOARD DETAILING AND WINDOWS GROUPED USING PANELLING

#### **BAYS AND STOOPS:**

THE DUDLEY STREET SIDE IN PARTICULAR IS CHARACTERIZED BY THESE FEATURES THAT CREATE INVIDIVIDUAL RESIDENTIAL EXPRESSION

EMBARC TRAX 2NDST MOLA

10 MALCOLM X BLVD | TRAX / 2ND STREET | DECEMBER 28, 2023 | 22

## View from Guild Row and Dudley Street







## View from Guild Row and Dudley Street





## Front Entry View on Dudley Street



EMBARC TRAX 2NDST MDLA

## View from Dudley Street Facing