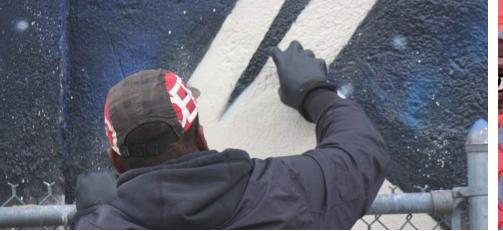

ic view corridors





## **Overall Project Site Plan**



EMBARC TRAX 2NDST MDLA

### **Site Sections**



**EMBARC** TRAX 2NDST MDLA

## Capital Improvements to Preserve Existing



**ELEVATOR UPGRADES** 

**HVAC EQUIPMENT REPLACEMENT** 

ROOF REPLACEMENT

REPAIR AND REPOINT MASONRY

REFINISH ALL WINDOW TRIM, CAULK AND SEAL GLAZING, REPLACE FAILED WINDOWS

REPLACE EXISTING LIGHTING

REPAINT EXISTING ROOF AND REPAIR METAL

RENOVATE AND EXPAND EXISTING PLAZA AND BUILDING ENTRY

REPLACE AND REBUILD ACCESSIBLE ACCESS

ADD ARTWORK THROUGHOUT SITE AND ON BUILDING, IMPROVE WAYFINDING

EMBARC TRAX 2NDST MDLA 10 MALCOLM X BLVD | TRAX / 2ND STREET | DECEMBER 28, 2023

## Parking Reduced, Trees Added, Wall Relocated



**EMBARC** 

TRAX

2NDST

## Public Art Plaza - 1Percent Gallery



















**EMBARC** 

TRAX

## **Enhanced Streetscape & Open Space**











STREETSCAPE DESIGN PRECEDENTS: CONTINUING THE NUBIAN SQUARE URBAN FABRIC

EMBARC TRAX 2NDST MDLA 10 MALCOLM X BLVD | TRAX / 2ND STREET | DECEMBER 28, 2023 |

## **Dudley Street Enhancements**

NEW STREET TREES, LANDSCAPING, AND PUDDINGSTONE SITE WALL

#### **EXISTING CONDITION AT DUDLEY STREET**





#### PROPOSED CONDITION AT DUDLEY STREET







### **Architectural Material Palette**





















THE AREA FEATURES NUMEROUS EXAMPLES OF BRICK W/ VARIED TEXTURAL AND ACCENT QUALITIES



ALONG MALCOLM X TO RESPOND TO THE GRAND CIVIC SCALE OF THE STREET AND CREATE TEXTURE AND RHYTHM

#### **CLAPBOARD AND PANEL:**

PLAYING OFF THE MATERIALITY OF DUDLEY STREET, THE BRICK WILL BE COMPLIMENTED BY WARM TONED CLAPBOAR