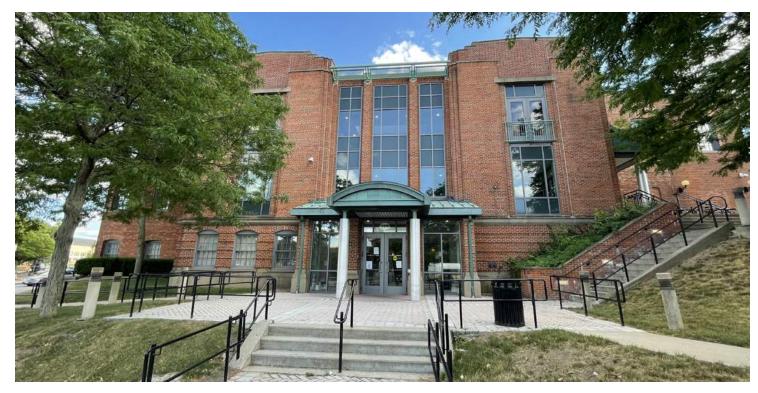

## **Existing Site**

EMBARC TRAX 2NDST MDLA

## **Existing Site**

LOOKING SOUTH TOWARDS EXISTING BUILDING FROM MALCOLM X BOULEVARD

LOOKING NORTHWEST ALONG DUDLEY STREET

LOOKING NORTHEAST ALONG DUDLEY STREET

LOOKING SOUTH ACROSS MALCOLM X BOULEVARD AT SITE