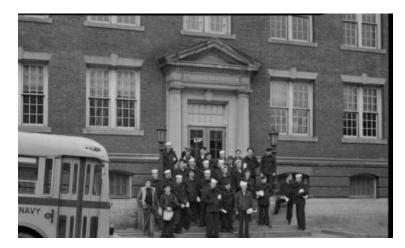

## **Existing Historic Structure to Be Preserved**

PRIMARY FACADE 1943

EAST FACADE 1986

REAR CONNECTION 1999-2002

**ROXBURY BOYS CLUB BUILDING** 

**ORIGINALLY 86 DUDLEY STREET** 

**BUILT IN 1913** 

ARCHITECT: HAROLD FIELD KELLOGG