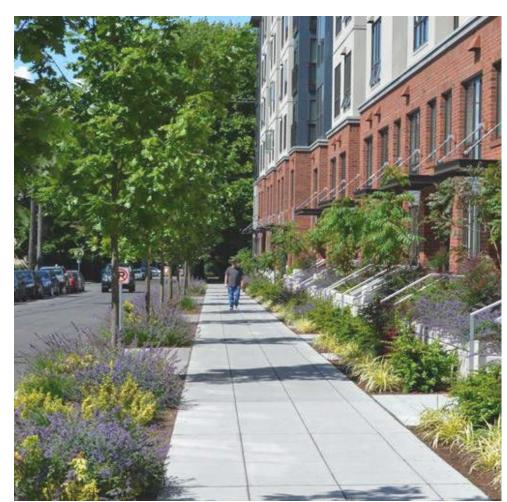

## **Enhanced Streetscape & Open Space**

STREETSCAPE DESIGN PRECEDENTS: CONTINUING THE NUBIAN SQUARE URBAN FABRIC

EMBARC TRAX 2NDST MDLA 10 MALCOLM X BLVD | TRAX / 2ND STREET | DECEMBER 28, 2023 |

## **Dudley Street Enhancements**

NEW STREET TREES, LANDSCAPING, AND PUDDINGSTONE SITE WALL