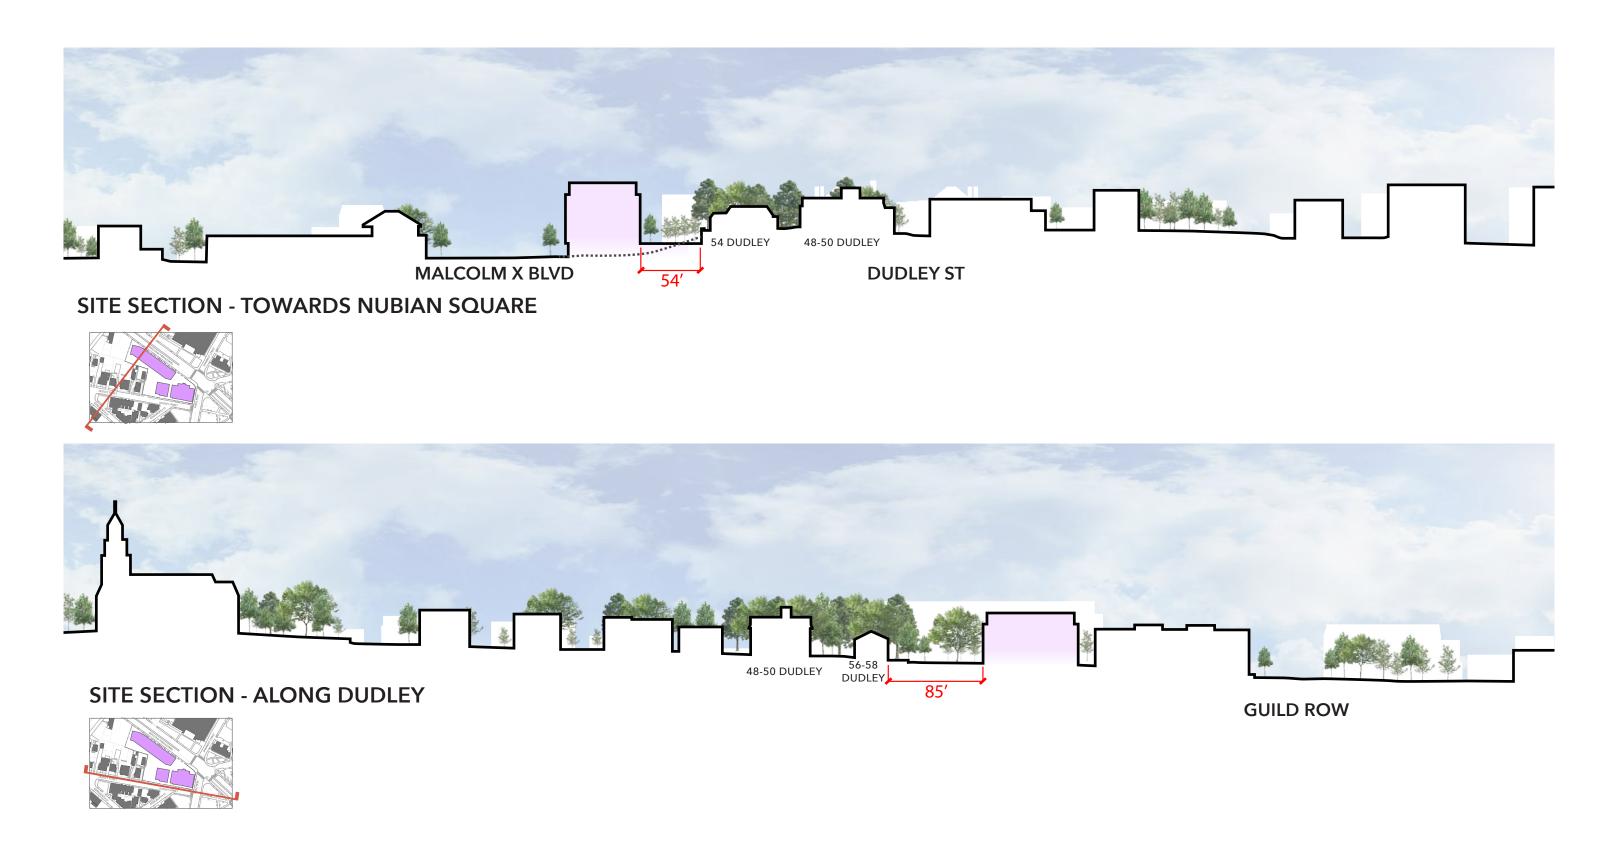

X BLVD - JOHN D. O'BRYANT SCHOOL OF MATHEMATICS

55 ROXBURY STREET - USPS

35-51 ROXBURY STREET

2300 WASHINGTON ST. - BRUCE C. BOLLING MUNICIPAL BUILDING

149 DUDLEY ST. - BPL ROXBURY BRANC



EMBARC TRAX 2NDST MOLA

10 MALCOLM X BLVD | TRAX / 2ND STREET | DECEMBER 28, 2023 | 13

## **Project Goals**



#### 1. Preserve Existing

Roxbury Boy's Club Building Facade

#### 2. Prevent Displacement

of residential and non-profit tenants

#### 3. Promote Activity & Diversity

in demographics, housing for a mix of classes, and a range of commercial uses

#### 4. Create Housing

Replace surface parking with new housing opportunities

#### 5. Enhance Streetscapes

& the unique quality of public view corridors





## **Overall Project Site Plan**



EMBARC TRAX 2NDST MDLA

### **Site Sections**



**EMBARC** TRAX 2NDST MDLA

## Capital Improvements to Preserve Existing



**ELEVATOR UPGRADES** 

**HVAC EQUIPMENT REPLACEMENT** 

ROOF REPLACEMENT

REPAIR AND REPOINT MASONRY

REFINISH ALL WINDOW TRIM, CAULK AND SEAL GLAZING, REPLACE FAILED WINDOWS

REPLACE EXISTING LIGHTING

REPAINT EXISTING ROOF AND REPAIR METAL

RENOVATE AND EXPAND EXISTING PLAZA AND BUILDING ENTRY

REPLACE AND REBUILD ACCESSIBLE ACCESS

ADD ARTWORK THROUGHOUT SITE AND ON BUILDING, IMPROVE WAYFINDING

EMBARC TRAX 2NDST MDLA 10 MALCOLM X BLVD | TRAX / 2ND STREET | DECEMBER 28, 2023

## Parking Reduced, Trees Added, Wall Relocated



**EMBARC** 

TRAX

2NDST

## Public Art Plaza - 1Percent Gallery



















**EMBARC** 

TRAX

## **Enhanced Streetscape & Open Space**











STREETSCAPE DESIGN PRECEDENTS: