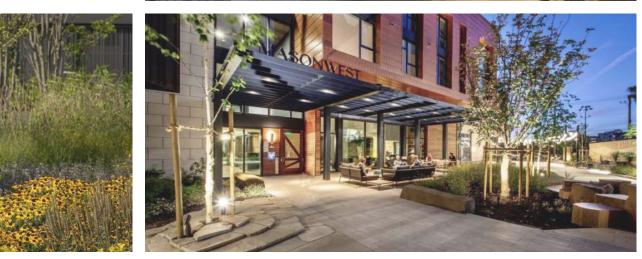

## **Enhanced Streetscape & Open Space**

STREETSCAPE DESIGN PRECEDENTS: CONTINUING THE NUBIAN SQUARE URBAN FABRIC

EMBARC TRAX 2NDST MDLA 10 MALCOLM X BLVD | TRAX / 2ND STREET | DECEMBER 28, 2023 |