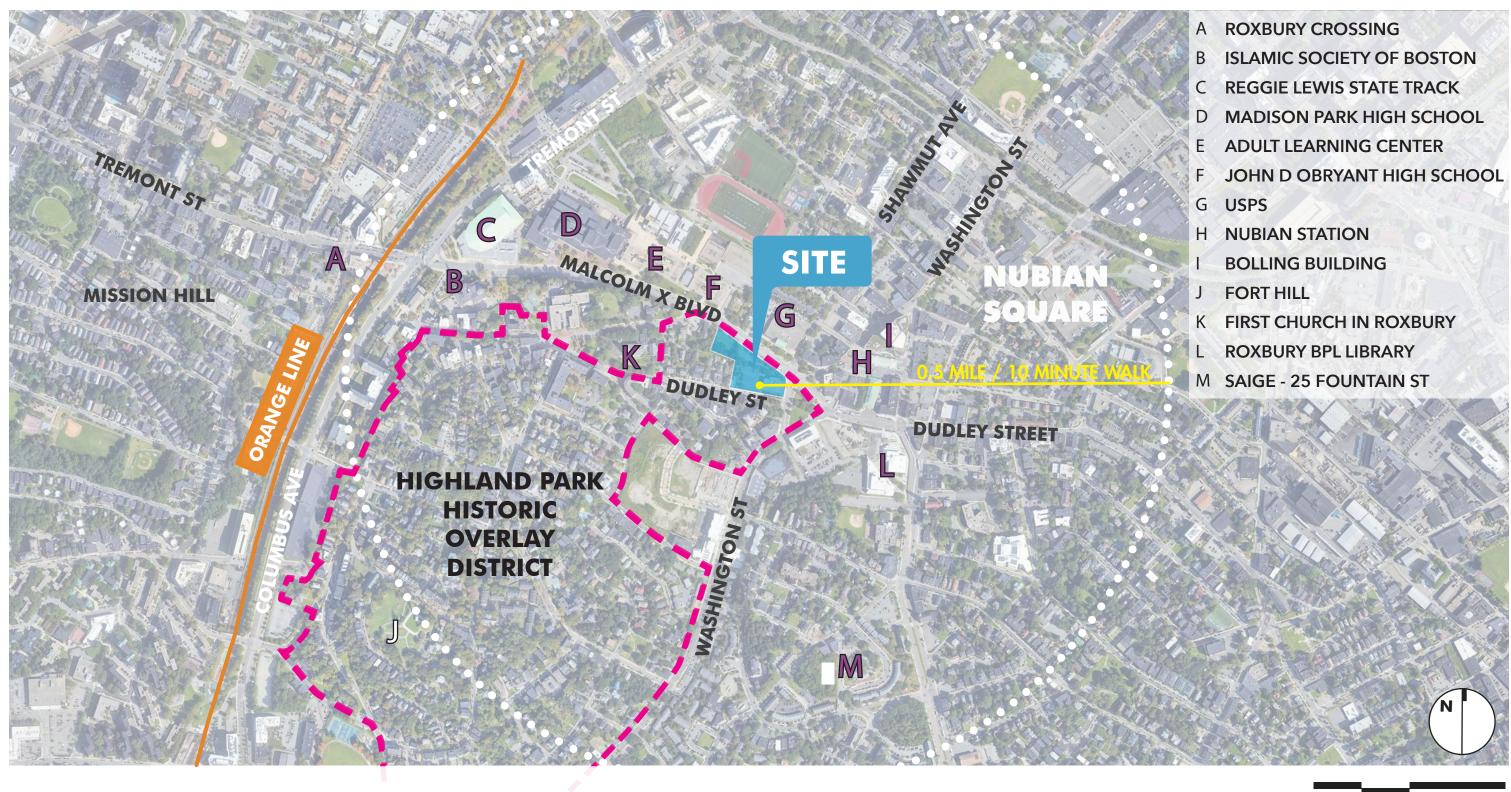

### Site Location

## **Nubian Square History**

#### A DYNAMIC & DIVERSE NEIGHBORHOOD

## History as an Urban Center

DENSITY, ACTIVITY AND A HUB OF CIVIC LIFE

10 MALCOLM X

ROXBURY MUNICIPAL COURT FORMERLY LOCATED ON ROXBURY STREET

HISTORIC AERIAL ALONG THE ROXBURY STREET - DUDLEY STREET CORRIDOR