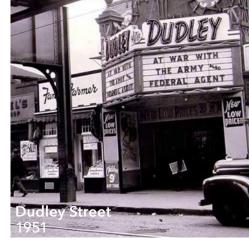

## History as an Urban Center

DENSITY, ACTIVITY AND A HUB OF CIVIC LIFE

10 MALCOLM X

ROXBURY MUNICIPAL COURT FORMERLY LOCATED ON ROXBURY STREET

HISTORIC AERIAL ALONG THE ROXBURY STREET - DUDLEY STREET CORRIDOR