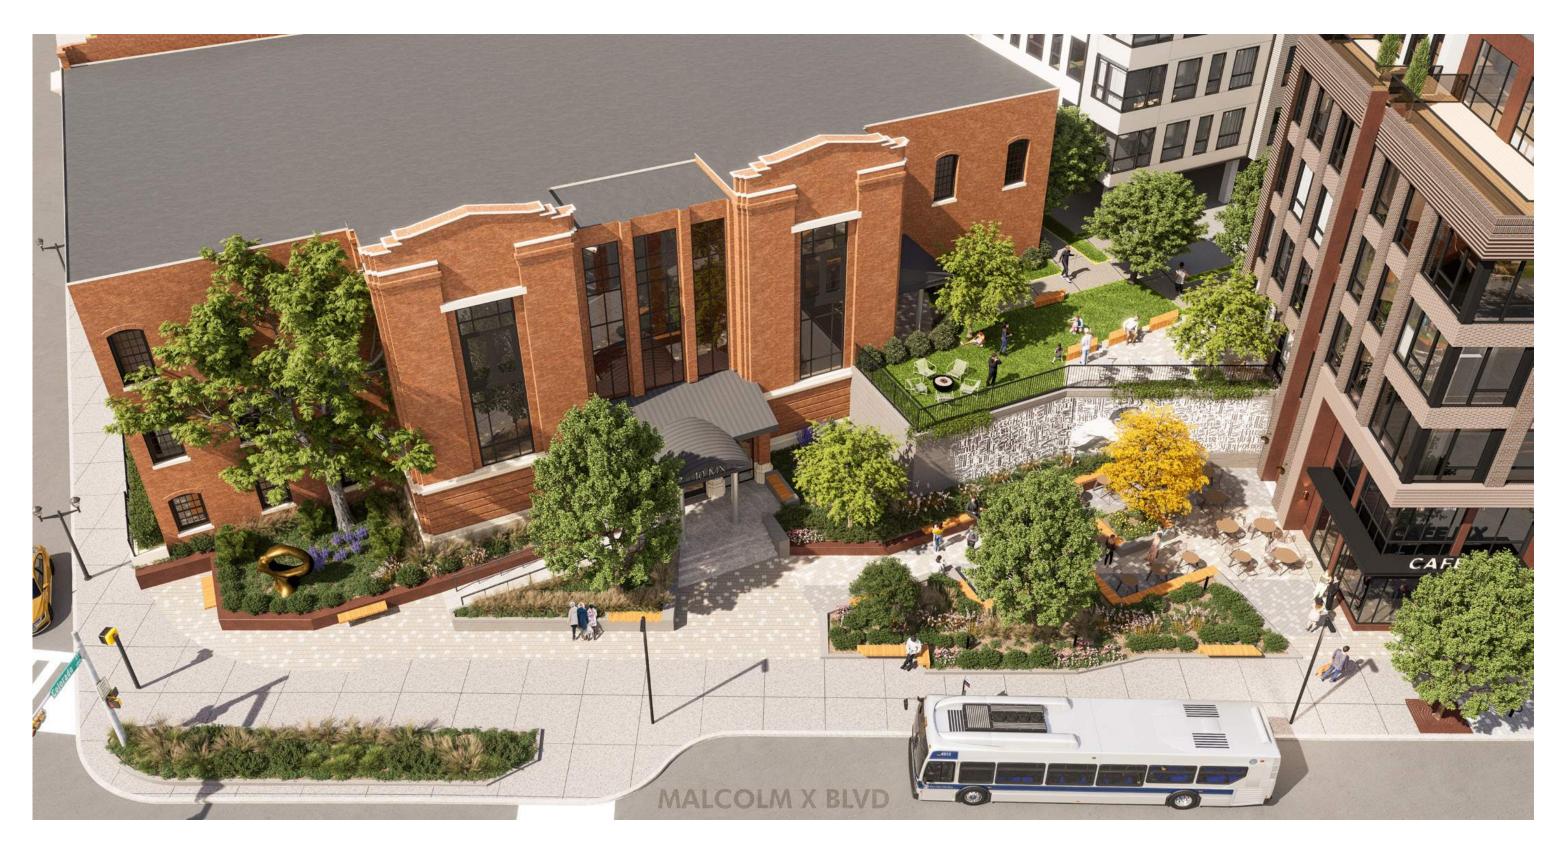

## Malcolm X Plaza

EMBARC TRAX 2NDST MDLA

### Malcolm X Plaza

**EMBARC** MDLA TRAX 10 MALCOLM X BLVD | TRAX / 2ND STREET | DECEMBER 28, 2023 | 28

### **Activation of Malcolm X Plaza**