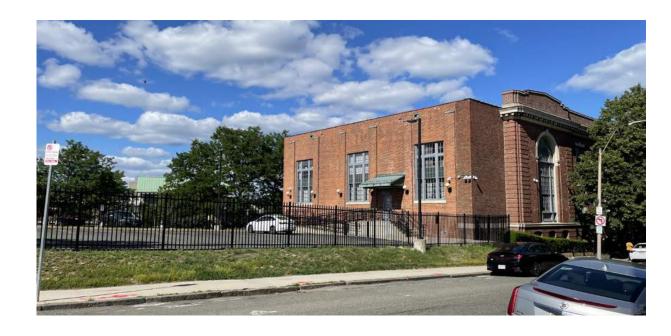

## **Existing Site**

EMBARC TRAX 2NDST MDLA

## **Existing Site**

LOOKING SOUTH TOWARDS EXISTING BUILDING FROM MALCOLM X BOULEVARD

LOOKING NORTHWEST ALONG DUDLEY STREET

LOOKING NORTHEAST ALONG DUDLEY STREET

LOOKING SOUTH ACROSS MALCOLM X BOULEVARD AT SITE