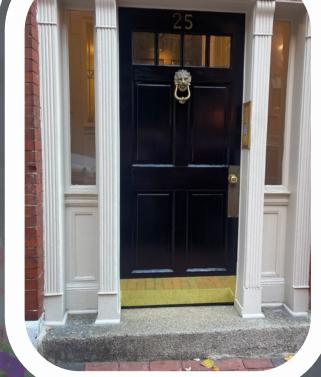

#### WE WOULD LIKE TO ADD A PERIOD STYLE BRASS KICK PLATE AND DOOR KNOCKER AS PICTURED IN THESE TWO EXAMPLES OF EXTERIOR DOORS CURRENTLY ON OUR BLOCK (25 & 43 REVERE STREET)

WHAT IS IT? OUR DURABLE KICK PLATE PROTECTS BOTTOM OF DOORS FROM SCUFFING.
8" X 34". THE PVD NATURE OF THE FINISH ENSURES IT'S ELEGANCE WILL ENDUE WEATHER AND AGINE, LASTING A LIFETIME