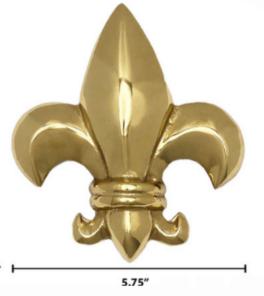

#### WE WOULD LIKE TO ADD A PERIOD STYLE BRASS KICK PLATE AND DOOR KNOCKER AS PICTURED IN THESE TWO EXAMPLES OF EXTERIOR DOORS CURRENTLY ON OUR BLOCK (25 & 43 REVERE STREET)

WHAT IS IT? OUR DURABLE KICK PLATE PROTECTS BOTTOM OF DOORS FROM SCUFFING.
8" X 34". THE PVD NATURE OF THE FINISH ENSURES IT'S ELEGANCE WILL ENDUE WEATHER AND AGINE, LASTING A LIFETIME

HOW IS IT INSTALLED? INSTALLED WITH A SCREWDRIVER.

WHAT IS IT? COLONIAL KNOCKER. MADE FROM PREMIUM QUALITY MATERIALS THAT IS EASY TO INSTALL.

HOW IS IT INSTALLED? IT IS INSTALLED WITH A SCREWDRIVER.