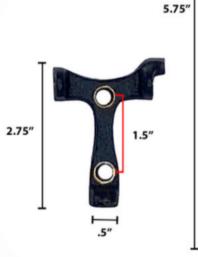

#### WE WOULD LIKE TO ADD A PERIOD STYLE BRASS KICK PLATE AND DOOR KNOCKER AS PICTURED IN THESE TWO EXAMPLES OF EXTERIOR DOORS CURRENTLY ON OUR BLOCK (25 & 43 REVERE STREET)

WHAT IS IT? OUR DURABLE KICK PLATE PROTECTS BOTTOM OF DOORS FROM SCUFFING.
8" X 34". THE PVD NATURE OF THE FINISH ENSURES IT'S ELEGANCE WILL ENDUE WEATHER AND AGINE, LASTING A LIFETIME

HOW IS IT INSTALLED? INSTALLED WITH A SCREWDRIVER.

WHAT IS IT? COLONIAL KNOCKER. MADE FROM PREMIUM QUALITY MATERIALS THAT IS EASY TO INSTALL.

HOW IS IT INSTALLED? IT IS INSTALLED WITH A SCREWDRIVER.