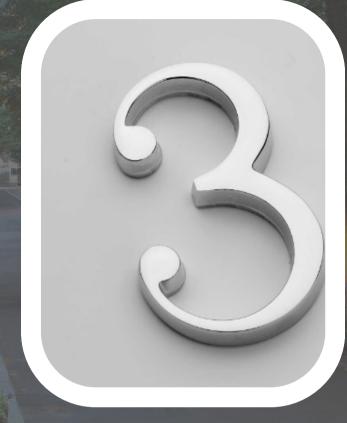

HOW IS IT INSTALLED? INSTALLED WITH A SCREWDRIVER.

WHAT IS IT? A 75MM HIGH NUMERAL (AVAILABLE IN NUMBERS O-9) IN OFFERED WITH REAR FIXING SPIKES.

HOW IS IT INSTALLED? IT IS FITTED WITH SPIKES THAT EMBED IN THE DOOR FRAME.