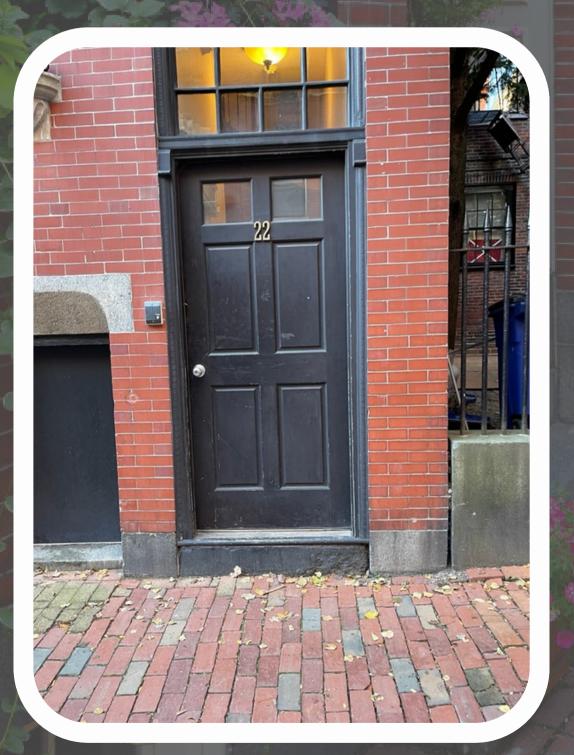

# **RESTORE THE FRONT EXTERIOR DOOR OF 22 REVERE STREET TO CREATE A MORE HISTORICALLY CORRECT FACADE WHICH WILL BE MORE HARMONIOUS WITH**

IN SUM, WE WOULD LIKE TO THE REST OF THE **NEIGHBORHOOD**

# WE WOULD LIKE TO REPAINT DOOR IN SAME BLACK COLOR AND FINISH