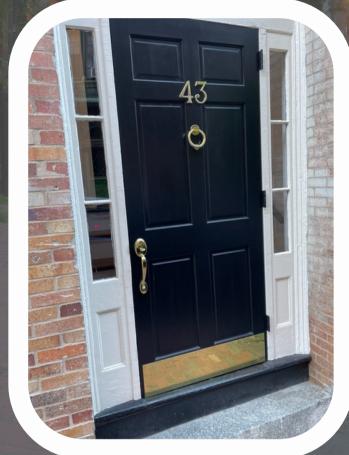

#### WE WOULD LIKE TO ADD A PERIOD STYLE BRASS KICK PLATE AND DOOR KNOCKER AS PICTURED IN THESE TWO EXAMPLES OF EXTERIOR DOORS CURRENTLY ON OUR BLOCK (25 & 43 REVERE STREET)

WHAT IS IT? OUR DURABLE KICK PLATE PROTECTS BOTTOM OF DOORS FROM SCUFFING.
8" X 34". THE PVD NATURE OF THE FINISH ENSURES IT'S ELEGANCE WILL ENDUE WEATHER AND AGINE, LASTING A LIFETIME