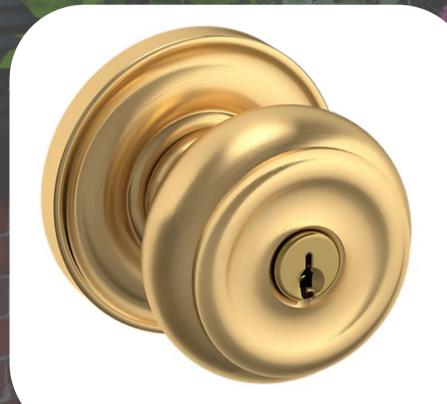

#### WE WOULD LIKE TO REPLACE THE DOOR KNOB AND NUMERALS WITH REAL BRASS FIXTURES

02.

WHAT IS IT? KEYED COLONIAL KNOB WITH CLASSIC ROSE. THE COMBINATION OF ESTATE KNOB AND LEVER STYLES AND THE SECURITY OF A KEYED CYLINDER, ALL WITHIN THE 2.125" STANDARD DOOR PREPARATION. COMPLETE ENTRY SET INCLUDES EVERYTHING NEEDED TO INSTALL THE LOCK ONTO YOUR DOOR. BALDWIN'S SATIN BRASS IS A SMOOTH, MATTE FINISH WITH GOLDEN, WARM TONES.

HOW IS IT INSTALLED? INSTALLED WITH A SCREWDRIVER.

WHAT IS IT? A 75MM HIGH NUMERAL (AVAILABLE IN NUMBERS O-9) IN OFFERED WITH REAR FIXING SPIKES.

HOW IS IT INSTALLED? IT IS FITTED WITH SPIKES THAT EMBED IN THE DOOR FRAME.