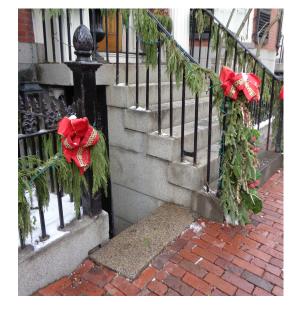

(3) EXTERIOR ELEVATION AT EXISTING 20 LOUISBURG SQUARE LOWER ENTRY STAIR - NORTH

IMAGE OF EXISTING LOWER **ENTRY STAIRS AT** 8 LOUISBURG SQUARE TAKEN ON 1/19/24

EXISTING MAIN ENTRY STAIR

AND BALLUSTRADE

IMAGE OF EXISTING LOWER **ENTRY STAIRS AT** 10 LOUISBURG SQUARE TAKEN ON 1/19/24