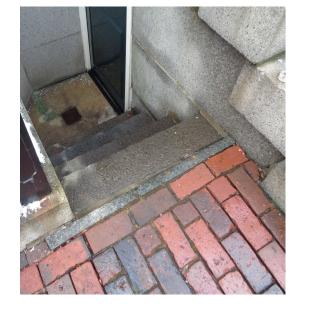

DASHED LINE DENOTES LIMIT OF PROPOSED WORK VIEW OF 20 LOUISBURG SQUARE ENTRY FROM PINCKNEY STREET

VIEW OF 20 LOUISBURG SQUARE LOOKING TOWARD PINCKNEY STREET

PLAN DIAGRAM AT EXISTING 20 LOUISBURG SQUARE LOWER ENTRY STAIR A1.3B Scale: 1/4" = 1'-0"