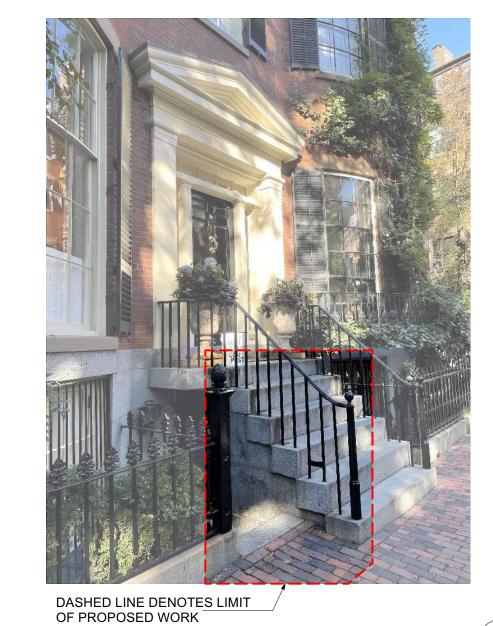

4 PLAN DIAGRAM AT 20 LOUISBURG SQUARE PROPOSED LOWER ENTRY STAIR - NORTH A1.3B Scale: 1/2" = 1'-0"

18 LOUISBURG SQUARE IMAGE OF NEIGHBORING ENTRY

18 LOUISBURG SQUARE IMAGE OF NEIGHBORING LOWER ENTRY STAIR