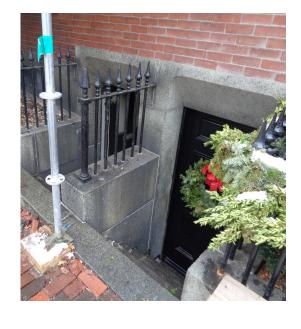

4 PLAN DIAGRAM AT 20 LOUISBURG SQUARE PROPOSED LOWER ENTRY STAIR - NORTH A1.3B Scale: 1/2" = 1'-0"

18 LOUISBURG SQUARE IMAGE OF NEIGHBORING ENTRY

18 LOUISBURG SQUARE IMAGE OF NEIGHBORING LOWER ENTRY STAIR