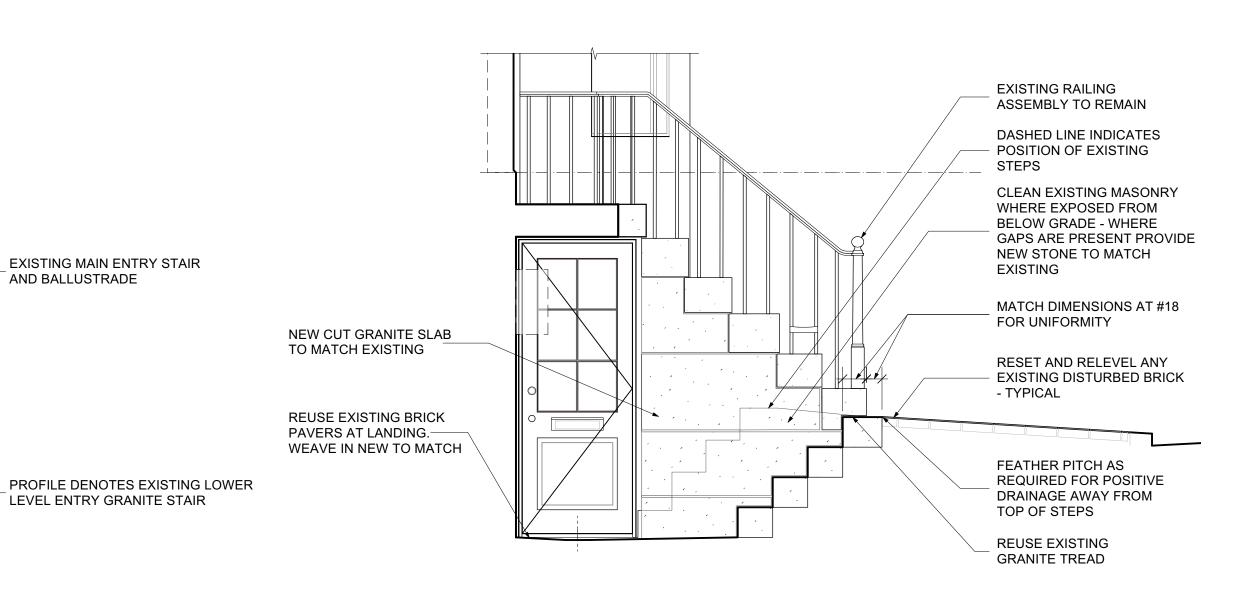

(3) EXTERIOR ELEVATION AT EXISTING 20 LOUISBURG SQUARE LOWER ENTRY STAIR - NORTH

IMAGE OF EXISTING LOWER **ENTRY STAIRS AT** 8 LOUISBURG SQUARE TAKEN ON 1/19/24

EXISTING MAIN ENTRY STAIR

AND BALLUSTRADE

IMAGE OF EXISTING LOWER **ENTRY STAIRS AT** 10 LOUISBURG SQUARE TAKEN ON 1/19/24