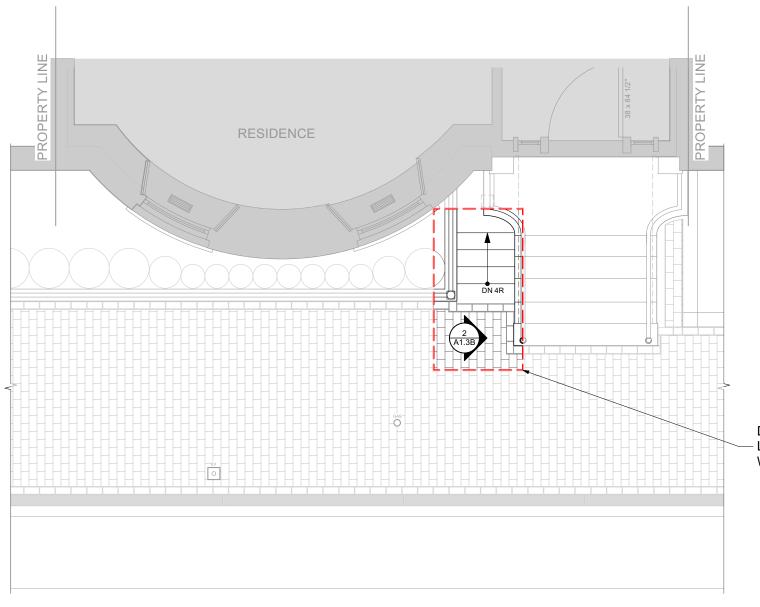

DASHED LINE DENOTES LIMIT OF PROPOSED WORK VIEW OF 20 LOUISBURG SQUARE ENTRY FROM PINCKNEY STREET

VIEW OF 20 LOUISBURG SQUARE LOOKING TOWARD PINCKNEY STREET

PLAN DIAGRAM AT EXISTING 20 LOUISBURG SQUARE LOWER ENTRY STAIR A1.3B Scale: 1/4" = 1'-0"