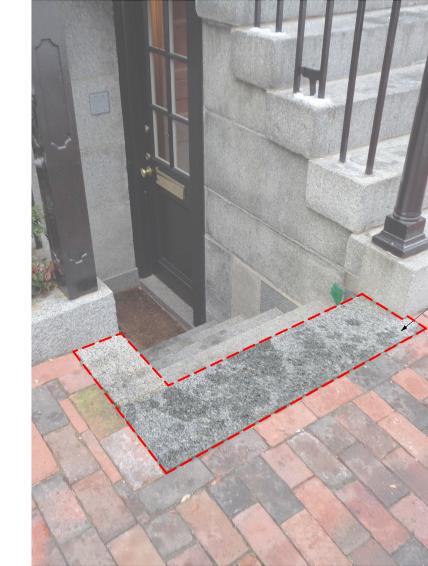

DASHED LINE DENOTES LIMIT OF PROPOSED WORK VIEW OF 20 LOUISBURG SQUARE ENTRY FROM PINCKNEY STREET

VIEW OF 20 LOUISBURG SQUARE LOOKING TOWARD PINCKNEY STREET

PLAN DIAGRAM AT EXISTING 20 LOUISBURG SQUARE LOWER ENTRY STAIR A1.3B Scale: 1/4" = 1'-0"