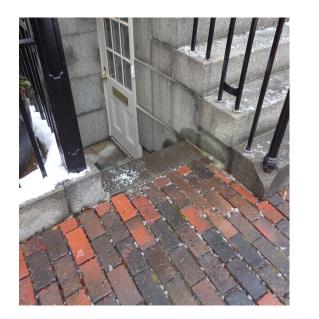

DASHED LINE DENOTES LIMIT OF PROPOSED WORK VIEW OF 20 LOUISBURG SQUARE ENTRY FROM PINCKNEY STREET

VIEW OF 20 LOUISBURG SQUARE LOOKING TOWARD PINCKNEY STREET

PLAN DIAGRAM AT EXISTING 20 LOUISBURG SQUARE LOWER ENTRY STAIR A1.3B Scale: 1/4" = 1'-0"