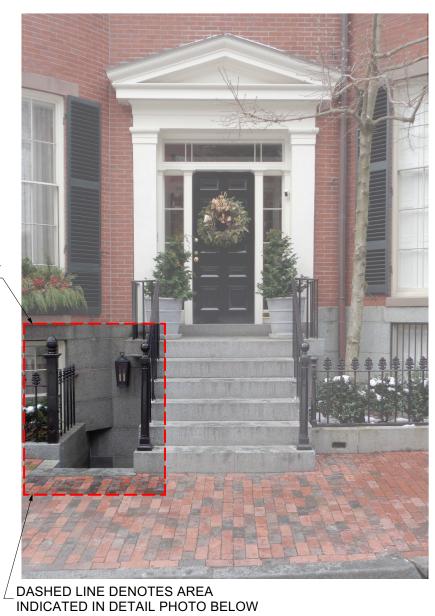

DASHED LINE DENOTES LIMIT OF PROPOSED WORK VIEW OF 20 LOUISBURG SQUARE ENTRY FROM PINCKNEY STREET

VIEW OF 20 LOUISBURG SQUARE LOOKING TOWARD PINCKNEY STREET

PLAN DIAGRAM AT EXISTING 20 LOUISBURG SQUARE LOWER ENTRY STAIR A1.3B Scale: 1/4" = 1'-0"