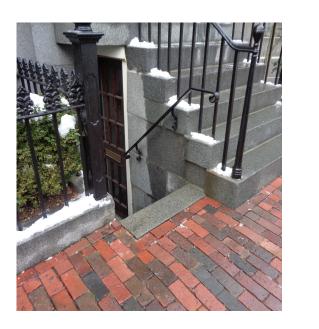

(3) EXTERIOR ELEVATION AT EXISTING 20 LOUISBURG SQUARE LOWER ENTRY STAIR - NORTH

IMAGE OF EXISTING LOWER **ENTRY STAIRS AT** 8 LOUISBURG SQUARE TAKEN ON 1/19/24

EXISTING MAIN ENTRY STAIR

AND BALLUSTRADE

IMAGE OF EXISTING LOWER **ENTRY STAIRS AT** 10 LOUISBURG SQUARE TAKEN ON 1/19/24