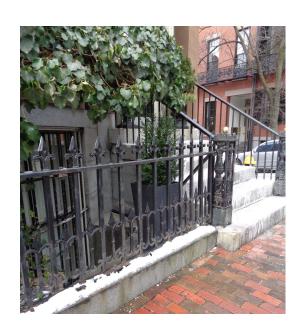

4 PLAN DIAGRAM AT 20 LOUISBURG SQUARE PROPOSED LOWER ENTRY STAIR - NORTH A1.3B Scale: 1/2" = 1'-0"

18 LOUISBURG SQUARE IMAGE OF NEIGHBORING ENTRY

18 LOUISBURG SQUARE IMAGE OF NEIGHBORING LOWER ENTRY STAIR