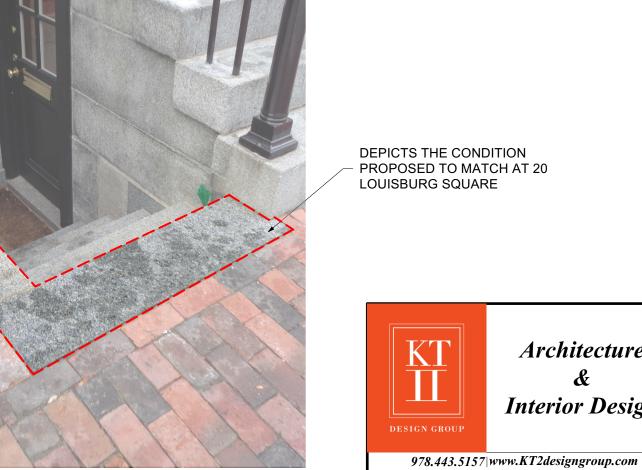

4 PLAN DIAGRAM AT 20 LOUISBURG SQUARE PROPOSED LOWER ENTRY STAIR - NORTH A1.3B Scale: 1/2" = 1'-0"

18 LOUISBURG SQUARE IMAGE OF NEIGHBORING ENTRY

18 LOUISBURG SQUARE IMAGE OF NEIGHBORING LOWER ENTRY STAIR