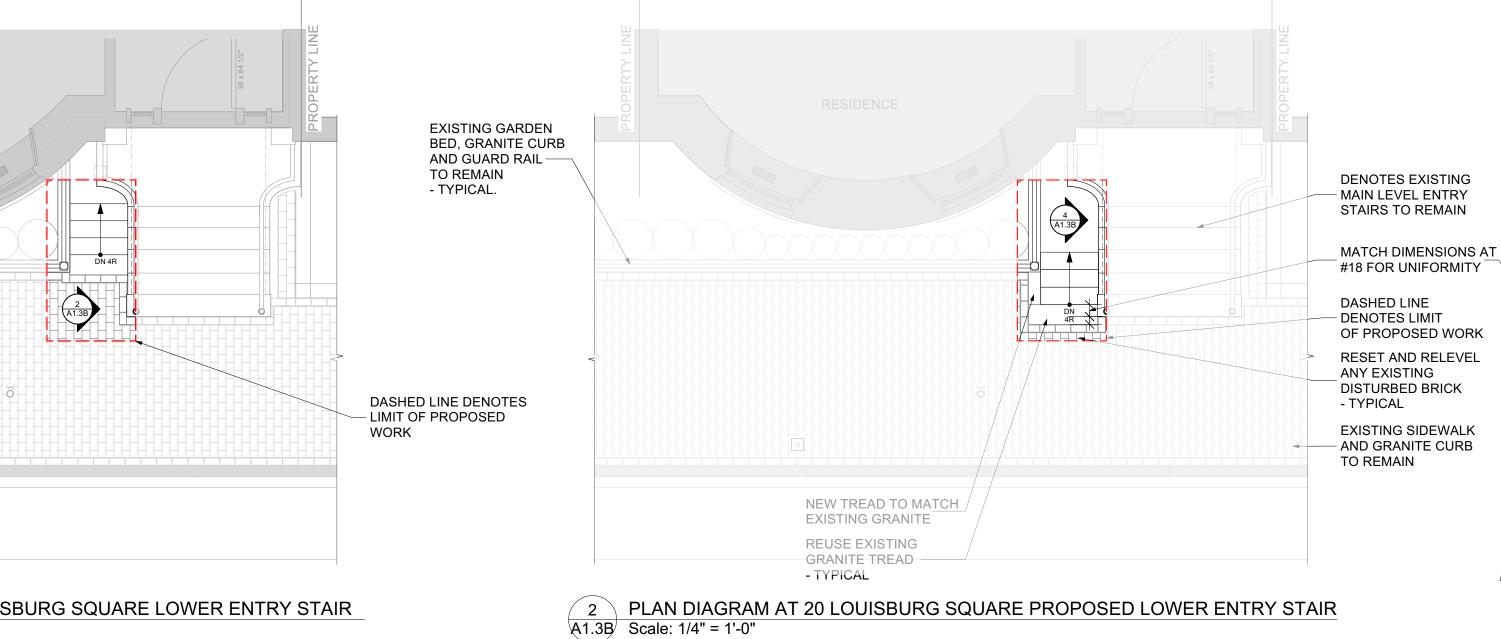

DASHED LINE DENOTES LIMIT OF PROPOSED WORK VIEW OF 20 LOUISBURG SQUARE ENTRY FROM PINCKNEY STREET

VIEW OF 20 LOUISBURG SQUARE LOOKING TOWARD PINCKNEY STREET

PLAN DIAGRAM AT EXISTING 20 LOUISBURG SQUARE LOWER ENTRY STAIR A1.3B Scale: 1/4" = 1'-0"

4 PLAN DIAGRAM AT 20 LOUISBURG SQUARE PROPOSED LOWER ENTRY STAIR - NORTH A1.3B Scale: 1/2" = 1'-0"

18 LOUISBURG SQUARE IMAGE OF NEIGHBORING ENTRY

18 LOUISBURG SQUARE IMAGE OF NEIGHBORING LOWER ENTRY STAIR