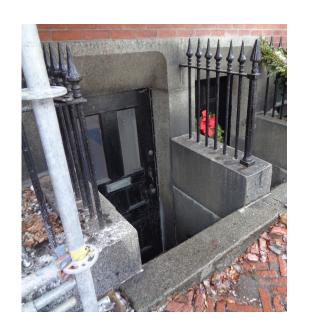

DASHED LINE DENOTES LIMIT OF PROPOSED WORK VIEW OF 20 LOUISBURG SQUARE ENTRY FROM PINCKNEY STREET

VIEW OF 20 LOUISBURG SQUARE LOOKING TOWARD PINCKNEY STREET

PLAN DIAGRAM AT EXISTING 20 LOUISBURG SQUARE LOWER ENTRY STAIR A1.3B Scale: 1/4" = 1'-0"