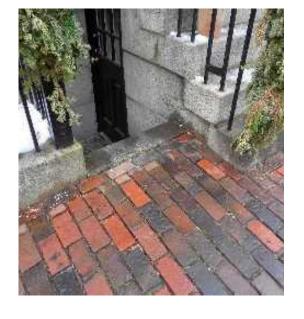

DASHED LINE DENOTES LIMIT OF PROPOSED WORK VIEW OF 20 LOUISBURG SQUARE ENTRY FROM PINCKNEY STREET

VIEW OF 20 LOUISBURG SQUARE LOOKING TOWARD PINCKNEY STREET

PLAN DIAGRAM AT EXISTING 20 LOUISBURG SQUARE LOWER ENTRY STAIR A1.3B Scale: 1/4" = 1'-0"