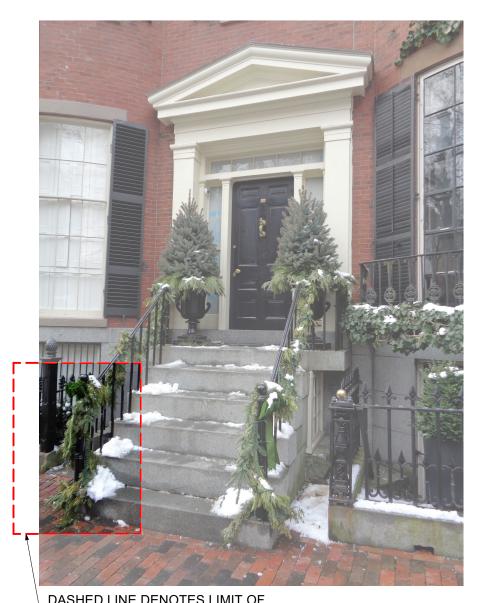

DASHED LINE DENOTES LIMIT OF PROPOSED WORK VIEW OF 20 LOUISBURG SQUARE ENTRY FROM PINCKNEY STREET

VIEW OF 20 LOUISBURG SQUARE LOOKING TOWARD PINCKNEY STREET

PLAN DIAGRAM AT EXISTING 20 LOUISBURG SQUARE LOWER ENTRY STAIR A1.3B Scale: 1/4" = 1'-0"