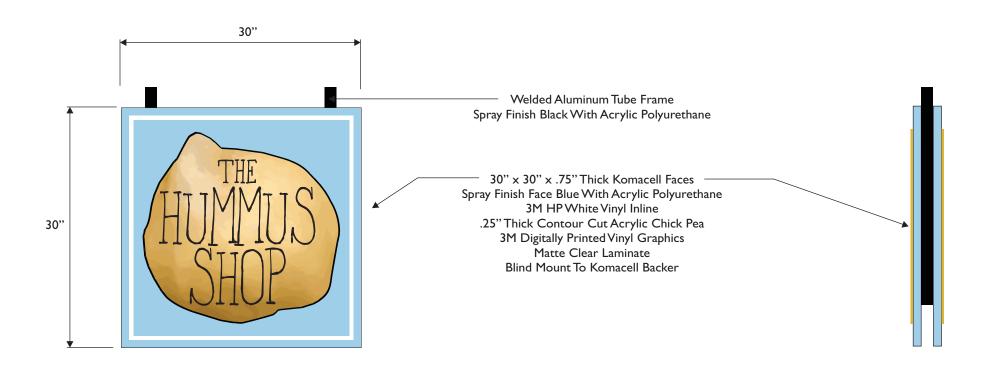

1.5"

Externally Illuminated Wall Sign Scale: I" = I'-0"

- 1.50" Welded Aluminum Angle Frame
- .080 Aluminum Background Brake Formed To A 1.50" Depth Spray Finish Background Blue (Exact Color TBD)
- .25" Thick Raised Acrylic Graphics Spray Finish Black
- 3M Digital Print w/ Matte Laminate On Chick Pea