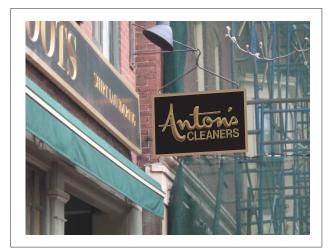

## Batten Bros. Signs & Awnings

893 Main Street Wakefield, MA 01880

781.245.4800

EXISTING CONDITIONS
\* NOTE - COAT HANGER SHAPED BRACKET \*

Non-Illuminated Projecting Sign Scale: I" = I'-0"

- Existing Hangng Bracket
- .75" Thick Komacell Faces
- Raised Acrylic Chick Pea With 3M Digitally Printed Vinyl Graphics With Laminate
- All Sprayed Components To Be Acrylic Polyurethane
- Install On Masonry Facade With Expansion Anchors In Place Of Existing Sign and Bracket