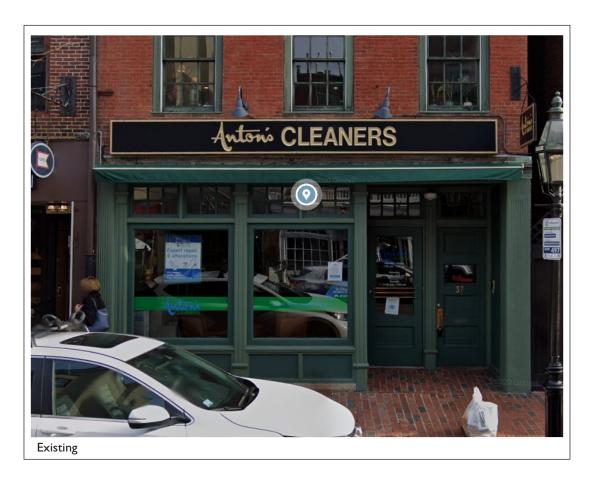

## Batten Bros. Signs & Awnings

893 Main Street Wakefield, MA 01880

781.245.4800

EXISTING CONDITIONS
\* NOTE - COAT HANGER SHAPED BRACKET \*

Non-Illuminated Projecting Sign Scale: I" = I'-0"

- Existing Hangng Bracket
- .75" Thick Komacell Faces
- Raised Acrylic Chick Pea With 3M Digitally Printed Vinyl Graphics With Laminate
- All Sprayed Components To Be Acrylic Polyurethane
- Install On Masonry Facade With Expansion Anchors In Place Of Existing Sign and Bracket