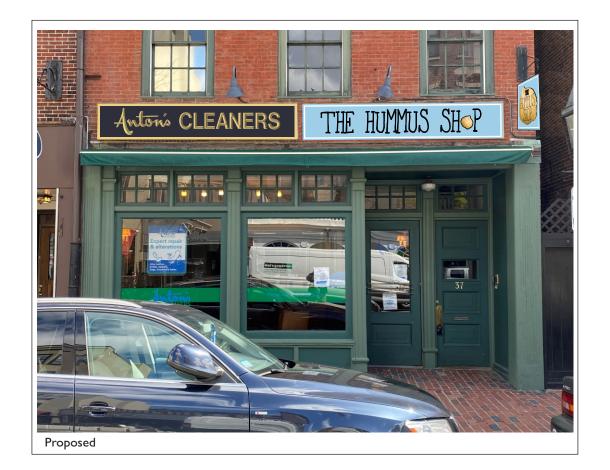

1.5"

Externally Illuminated Wall Sign Scale: I" = I'-0"

- 1.50" Welded Aluminum Angle Frame
- .080 Aluminum Background Brake Formed To A 1.50" Depth Spray Finish Background Blue (Exact Color TBD)
- .25" Thick Raised Acrylic Graphics Spray Finish Black
- 3M Digital Print w/ Matte Laminate On Chick Pea

**Location:** 

37 Charles St Boston, MA

Job Description:

Exterior Signage Updates

<u>Date</u> 01.08.24

**Revisions** 

This is and original copyright drawing created and owned by Batten Bros., Inc. It is submitted for your personal use in connection with a project being planned for you by Batten Bros Inc It is not to be shown to anyone outside your organization, nor is it to be used, reproduced, copied or exhibited in any fashion