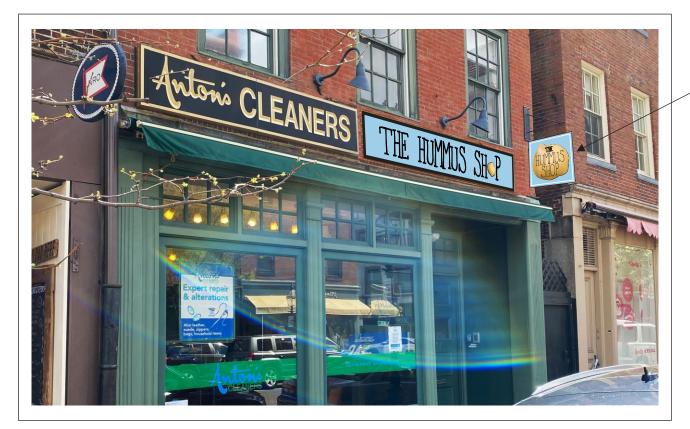

## Batten Bros. Signs & Awnings

893 Main Street Wakefield, MA 01880

781.245.4800

EXISTING CONDITIONS
\* NOTE - COAT HANGER SHAPED BRACKET \*

Non-Illuminated Projecting Sign Scale: I" = I'-0"

- Existing Hangng Bracket
- .75" Thick Komacell Faces
- Raised Acrylic Chick Pea With 3M Digitally Printed Vinyl Graphics With Laminate
- All Sprayed Components To Be Acrylic Polyurethane
- Install On Masonry Facade With Expansion Anchors In Place Of Existing Sign and Bracket