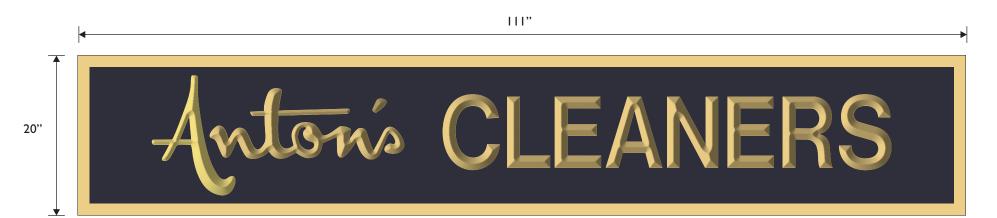

### Externally Illuminated Wall Sign

Scale: I" = I'-0"

- EXISTING SIGN REMOVE AND REWORK
- 1.50" Thick 18lb Signfoam Background
- Incised (Carved) Graphics
- Paint Background Black
- Paint Infill Graphics Metallic Gold
- Paint Border Metallic Gold
- 1.50" Welded Aluminum Angle Frame Behind Sign Panel