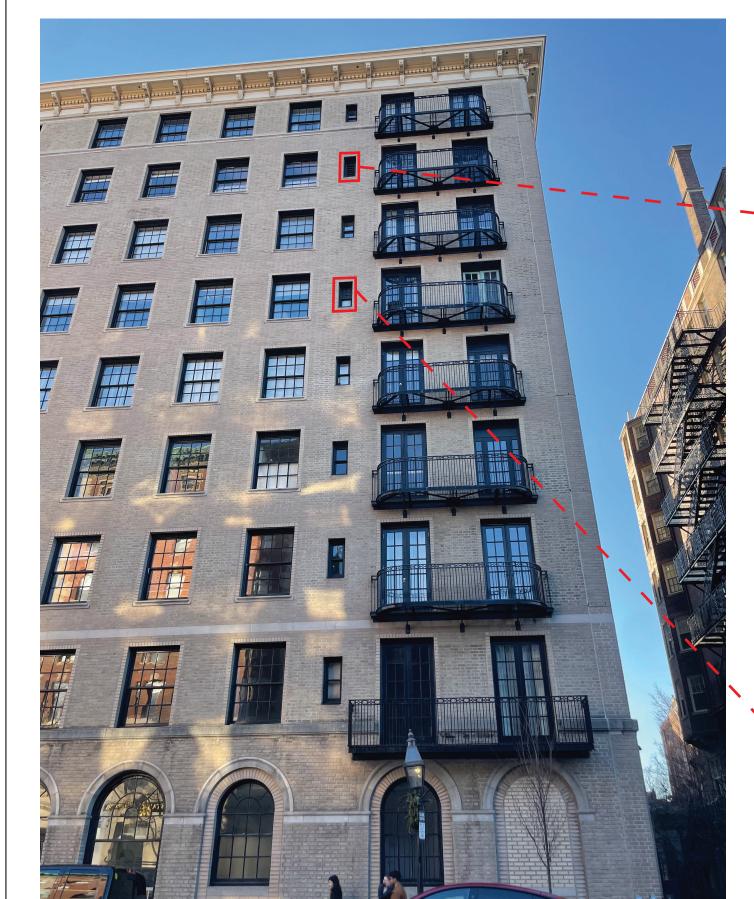

68 BEACON STREET
BOSTON, MA

SCALE:

AWING NAME:

BUILDING EXTERIOR PHOTOS

SHEET NUMBER:

A003

VIEW FROM CHARLES STREET - ZOOMED IN TO 8TH FL WINDOW

VIEW FROM CHARLES STREET - ZOOMED IN TO 6TH FL WINDOW

C

58 WINTER STREET BOSTON, MA  $6\,1\,7\,.\,5\,4\,2\,.\,1\,0\,8\,0$ 

JANUARY 22, 2024

68 BEACON STREET BOSTON, MA

SCALE:

DRAWING NAME:

BUILDING EXTERIOR PHOTOS

SHEET NUMBER:

A003