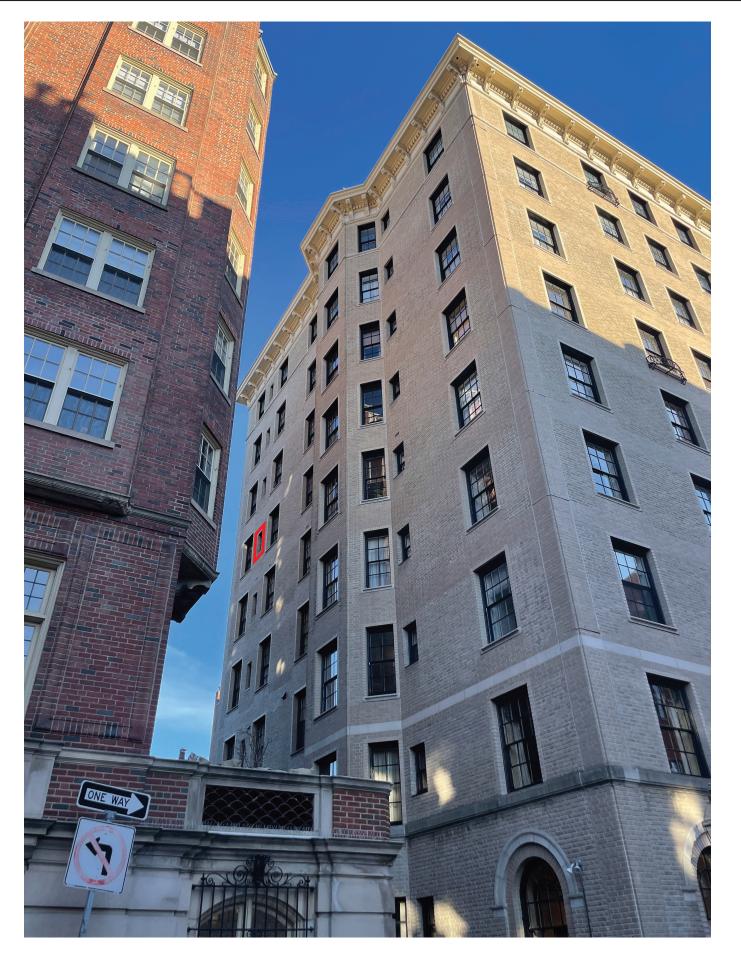

68 BEACON STREET
BOSTON, MA

SCALE:

AWING NAME:

BUILDING EXTERIOR PHOTOS

SHEET NUMBER:

A003

VIEW FROM CHARLES STREET - ZOOMED IN TO 8TH FL WINDOW

VIEW FROM CHARLES STREET - ZOOMED IN TO 6TH FL WINDOW

C

58 WINTER STREET BOSTON, MA  $6\,1\,7\,.\,5\,4\,2\,.\,1\,0\,8\,0$ 

JANUARY 22, 2024

68 BEACON STREET BOSTON, MA

SCALE:

DRAWING NAME:

BUILDING EXTERIOR PHOTOS

SHEET NUMBER:

A003