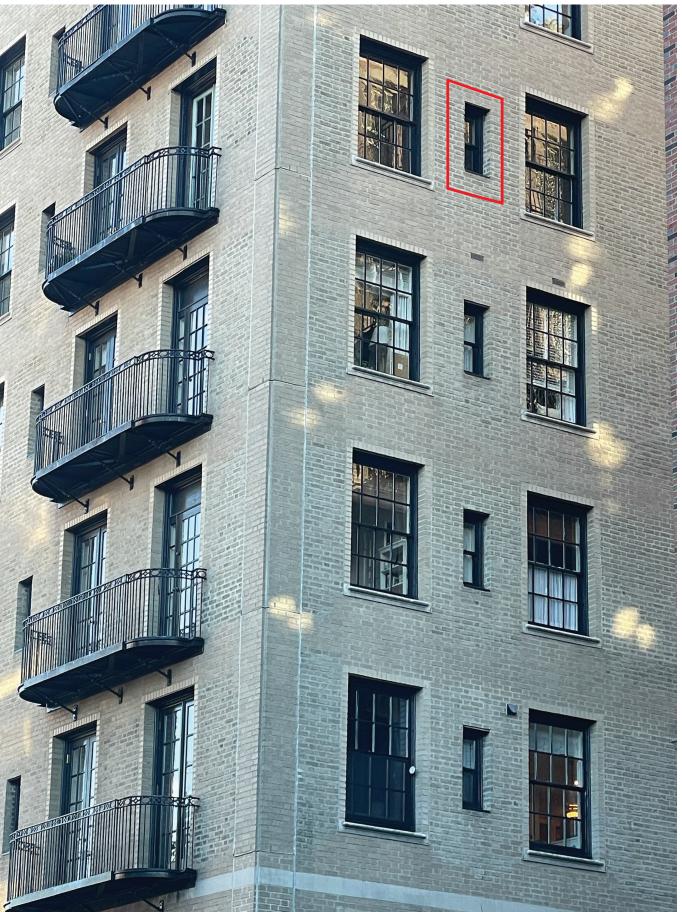

68 BEACON STREET
BOSTON, MA

SCALE:

AWING NAME:

BUILDING EXTERIOR PHOTOS

SHEET NUMBER:

A003

VIEW FROM CHARLES STREET - ZOOMED IN TO 8TH FL WINDOW

VIEW FROM CHARLES STREET - ZOOMED IN TO 6TH FL WINDOW