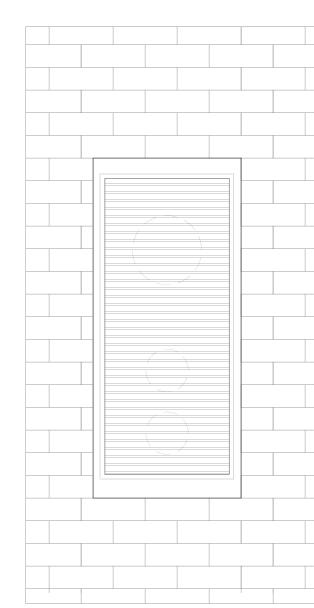

## 68 BEACON STREET BOSTON, MA

SCALE:

AS NOTED

DRAWING NAME:

MAP OF VIEW POINTS

SHEET NUMBER:

A000

PROPOSED WINDOW ELEVATION 1"= 1'-0"