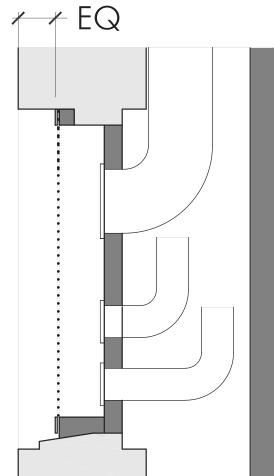

PROPOSED WINDOW SECTION

1"= 1'-0"

EXISTING WINDOW ELEVATION

1"= 1'-0"

5

EXISTING WINDOW SECTION 1"= 1'-0"

≠ EQ

JANUARY 22, 2024