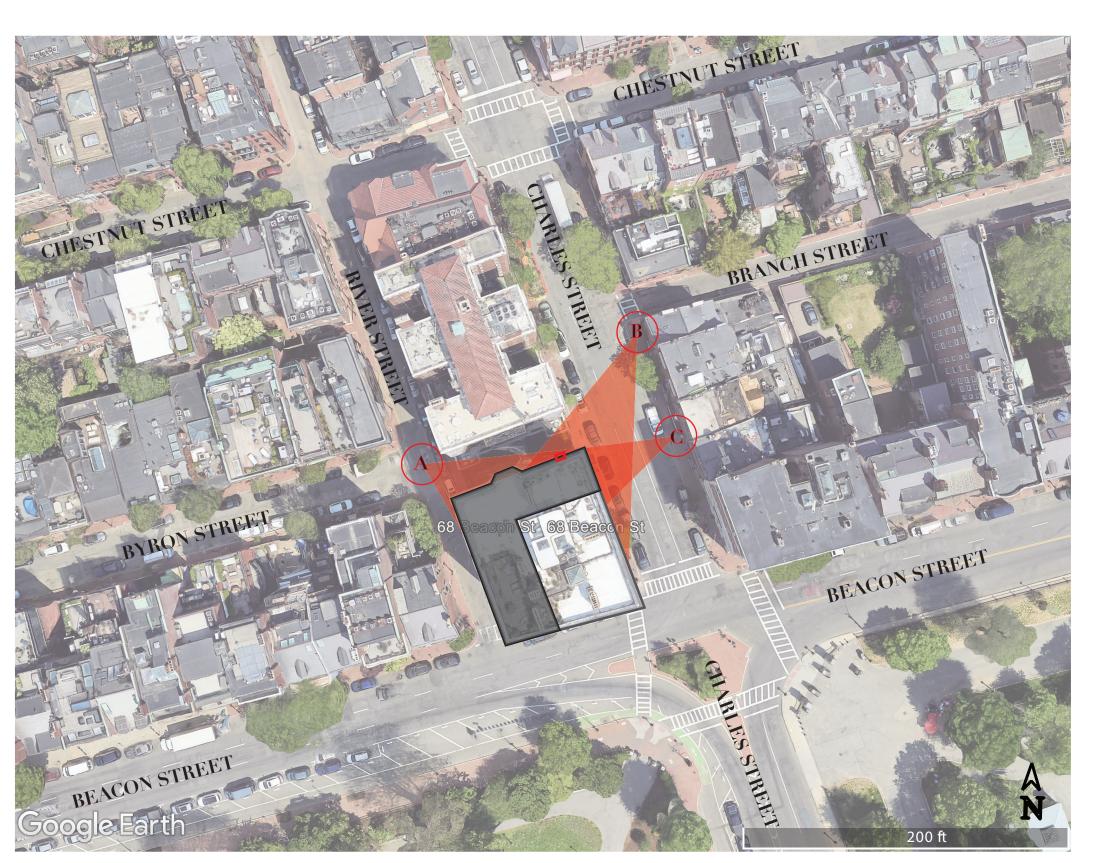

## 68 BEACON STREET BOSTON, MA

SCALE:

AS NOTED

DRAWING NAME:

MAP OF VIEW POINTS

SHEET NUMBER:

A000

PROPOSED WINDOW ELEVATION 1"= 1'-0"