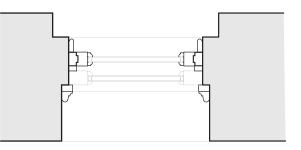

## 68 BEACON STREET BOSTON, MA

SCALE:

AS NOTED

DRAWING NAME:

MAP OF VIEW POINTS

SHEET NUMBER:

A000

PROPOSED WINDOW ELEVATION 1"= 1'-0"

PROPOSED WINDOW SECTION

1"= 1'-0"

EXISTING WINDOW ELEVATION

1"= 1'-0"

5

EXISTING WINDOW SECTION 1"= 1'-0"

≠ EQ

JANUARY 22, 2024