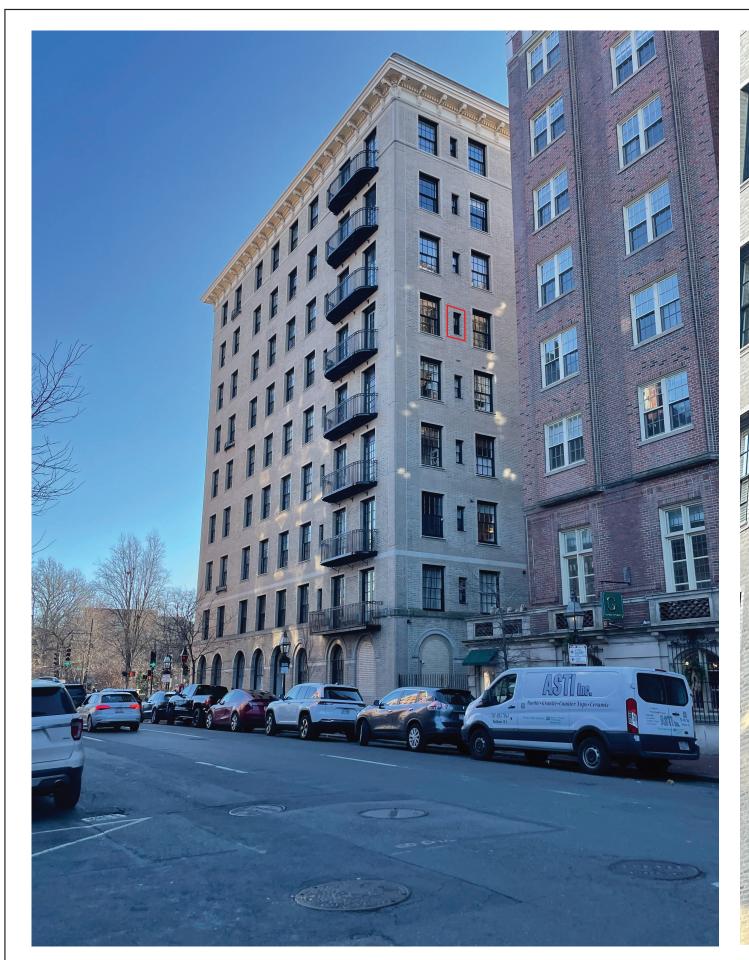

 $58\,\mathrm{WINTER}\,\mathrm{STREET}\,\mathrm{BOSTON},\mathrm{MA}\\6\,1\,7\,.\,5\,4\,2\,.\,1\,0\,8\,0$ JANUARY 22, 2024

68 BEACON STREET BOSTON, MA

SCALE:

BUILDING EXTERIOR PHOTOS

SHEET NUMBER:

EXISTING WINDOW PLAN

68 BEACON STREET
BOSTON, MA

SCALE:

AWING NAME:

BUILDING EXTERIOR PHOTOS

SHEET NUMBER:

A003

VIEW FROM CHARLES STREET - ZOOMED IN TO 8TH FL WINDOW

VIEW FROM CHARLES STREET - ZOOMED IN TO 6TH FL WINDOW