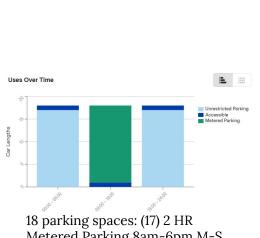

#### **Wednesday**

18 parking spaces: 2 HR Metered Parking 8am-6pm M-S, unrestricted all other times