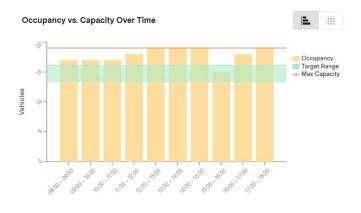

#### Conducted a Parking Study to Understand Curb Use and Parking Demand

Data was collected on 51 blocks, a total of 3.9 curb miles, between the hours of 8am and 6pm on one Wednesday and one Saturday. The map shows the blocks where data was collected highlighted in yellow.

We used this data to help make decisions about curb regulation changes.

- On blocks that showed regularly turn over of vehicles and high occupancy, we maintained parking meters.
- On blocks that showed low occupancy and/or longer parking durations, we removed the parking meters.

## Some blocks had high parking demand, others did not