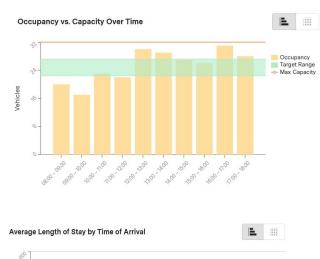

es Only 8am-6pm M-F, unrestricted all other times; (2) HP-DV





#### (J) N side Marlborough St. - Gloucester St. to Hereford St.

#### **Wednesday**



# Uses Over Time Readent Farking Unrestricted Parking Metered Parking Metered Parking

19 parking spaces: (6) 2 HR Metered Parking 8am-6pm M-F, unrestricted all other times; (13) RPP 24/7

#### <u>Saturday</u>





#### **Wednesday**







18 parking spaces: (17) 2 HR Metered Parking 8am-6pm M-S, unrestricted all other times; (1) HP-DV





#### S side Commonwealth Ave. - Massachusetts Ave. to Hereford St.

Uses Over Time

RPP 24/7

29 parking spaces: (14) 2 HR

#### **Wednesday**



#### **Saturday**

E :

Resident Parking Metered Parking



#### (M) N side Commonwealth Ave. – Charlesgate East to Massachusetts Ave.

#### **Wednesday**







32 parking spaces: (19) 2 HR Metered Parking 8am-6pm M-S, unrestricted all other times; (13) RPP 24/7

#### <u>Saturday</u>



#### (N) S side Commonwealth Ave. – Charlesgate East to Massachusetts Ave.

#### **Wednesday**





#### <u>Saturday</u>



38 parking spaces: (28) 2 HR Metered Parking 8am-6pm M-S, unrestricted all other times; (4) Commercial Vehicles Only 7am-7pm, unrestricted all other times; (6) Valet Zone