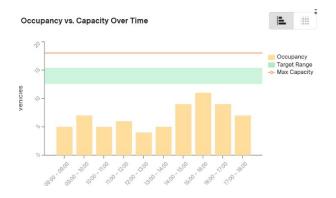

#### Conducted a Parking Study to Understand Curb Use and Parking Demand

Data was collected on 51 blocks, a total of 3.9 curb miles, between the hours of 8am and 6pm on one Wednesday and one Saturday. The map shows the blocks where data was collected highlighted in yellow.

We used this data to help make decisions about curb regulation changes.

- On blocks that showed regularly turn over of vehicles and high occupancy, we maintained parking meters.
- On blocks that showed low occupancy and/or longer parking durations, we removed the parking meters.

## Some blocks had high parking demand, others did not