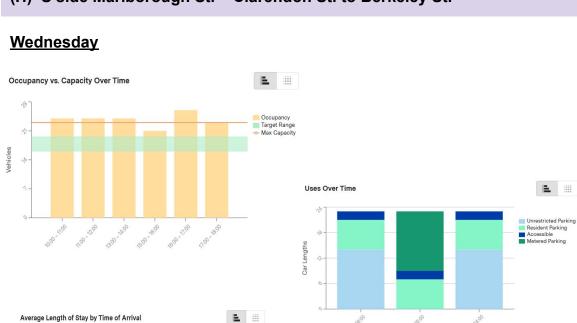

#### (H) S side Marlborough St. - Clarendon St. to Berkeley St.

#### <u>Saturday</u>