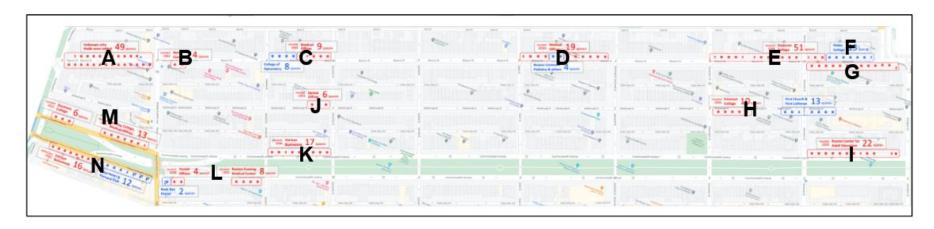

#### Conducted a Parking Study to Understand Curb Use and Parking Demand

Data was collected on 51 blocks, a total of 3.9 curb miles, between the hours of 8am and 6pm on one Wednesday and one Saturday. The map shows the blocks where data was collected highlighted in yellow.

We used this data to help make decisions about curb regulation changes.

- On blocks that showed regularly turn over of vehicles and high occupancy, we maintained parking meters.
- On blocks that showed low occupancy and/or longer parking durations, we removed the parking meters.

## Some blocks had high parking demand, others did not