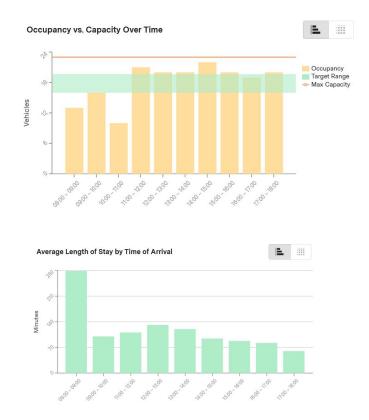

#### Conducted a Parking Study to Understand Curb Use and Parking Demand

Data was collected on 51 blocks, a total of 3.9 curb miles, between the hours of 8am and 6pm on one Wednesday and one Saturday. The map shows the blocks where data was collected highlighted in yellow.

We used this data to help make decisions about curb regulation changes.

- On blocks that showed regularly turn over of vehicles and high occupancy, we maintained parking meters.
- On blocks that showed low occupancy and/or longer parking durations, we removed the parking meters.

## Some blocks had high parking demand, others did not

#### (A) S side Beacon St. – Charlesgate East to Massachusetts Ave.