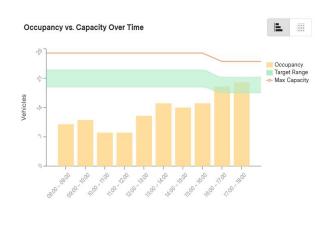

## N side Beacon St. – Charlesgate East to Massachusetts Ave.

|                                         |          | New Regulations                                      |                                                                               |                                                                |                                                   |  |  |  |  |  |
|-----------------------------------------|----------|------------------------------------------------------|-------------------------------------------------------------------------------|----------------------------------------------------------------|---------------------------------------------------|--|--|--|--|--|
| Block                                   | 24/7 RPP | 30 Minute Metered Parking 8am-8pm<br>Monday-Saturday | 30 Minute Metered Metered Parking<br>8am-6pm Monday-Saturday / RPP<br>6pm-8am | 2 Hour Metered Parking 8am-6pm<br>Monday-Saturday/ RPP 6pm-8am | 2 Hour Metered Parking 8am-8pm<br>Monday-Saturday |  |  |  |  |  |
| A) Beacon St - Mass/Charlesgate E       | 21       | 10                                                   |                                                                               |                                                                | 18                                                |  |  |  |  |  |
| B) Beacon St - Hereford/Mass            | 4        |                                                      |                                                                               |                                                                |                                                   |  |  |  |  |  |
| C) Beacon St - Gloucester/Hereford      |          |                                                      | 4                                                                             | 13                                                             |                                                   |  |  |  |  |  |
| D) Beacon St - Dartmouth/Exeter         | 16       | 7                                                    |                                                                               |                                                                |                                                   |  |  |  |  |  |
| E) Beacon St - Berkeley/Clarendon       | 16       | 5                                                    |                                                                               |                                                                |                                                   |  |  |  |  |  |
| F) NS Beacon St - David Mugar/Berkeley  |          | 2                                                    |                                                                               |                                                                | 15                                                |  |  |  |  |  |
| G) SS Beacon St - Arlington/Berkeley    | 17       | 7                                                    |                                                                               |                                                                |                                                   |  |  |  |  |  |
| H) Marlborough St - Berkeley/Clarendon  | 7        |                                                      | 3                                                                             | 5                                                              |                                                   |  |  |  |  |  |
| I) Comm Ave - Arlington/Berkeley        | 14       | 5                                                    |                                                                               |                                                                | 8                                                 |  |  |  |  |  |
| J) Marlborough St - Gloucester/Hereford | 6        |                                                      |                                                                               |                                                                |                                                   |  |  |  |  |  |
| K) Comm Ave - Gloucester/Hereford       | 11       | 5                                                    |                                                                               |                                                                |                                                   |  |  |  |  |  |
| L) Comm Ave - Hereford/Mass             |          | 4                                                    |                                                                               |                                                                | 10                                                |  |  |  |  |  |
| M) N Comm Ave - Mass/Charlesgate E      | 11       | 5                                                    |                                                                               |                                                                | 4                                                 |  |  |  |  |  |
| N) S Comm Ave - Mass/Charlesgate E      |          | 3                                                    |                                                                               |                                                                | 25                                                |  |  |  |  |  |