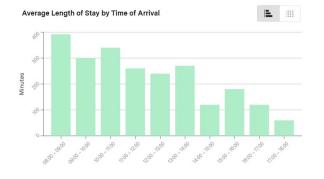

This chart shows the number of parking spaces by regulation, by the time of day. This is for a weekday, when the most variety of regulations is in effect.

At the time of the study the area had between 1,476 to 1,509 on-street public parking spaces, depending upon the time of day, and day of the week

This included 871 to 1,093 Residential Parking Permit (RPP) spaces, 0 to 585 metered spaces, and 7 to 376 unrestricted spaces

\*The request from NABB was for the removal of 40% of metered parking in the area