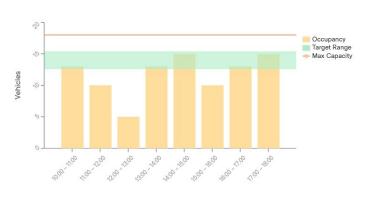

We used this data to help make decisions about curb regulation changes.

- On blocks that showed regularly turn over of vehicles and high occupancy, we maintained parking meters.
- On blocks that showed low occupancy and/or longer parking durations, we removed the parking meters.

## Some blocks had high parking demand, others did not