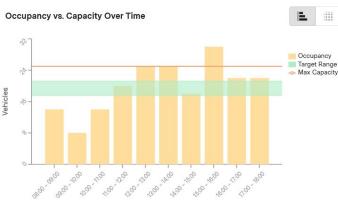

We used this data to help make decisions about curb regulation changes.

- On blocks that showed regularly turn over of vehicles and high occupancy, we maintained parking meters.
- On blocks that showed low occupancy and/or longer parking durations, we removed the parking meters.

## Some blocks had high parking demand, others did not