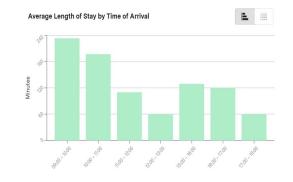

#### Conducted a Parking Study to Understand Curb Use and Parking Demand

Data was collected on 51 blocks, a total of 3.9 curb miles, between the hours of 8am and 6pm on one Wednesday and one Saturday. The map shows the blocks where data was collected highlighted in yellow.

We used this data to help make decisions about curb regulation changes.

- On blocks that showed regularly turn over of vehicles and high occupancy, we maintained parking meters.
- On blocks that showed low occupancy and/or longer parking durations, we removed the parking meters.