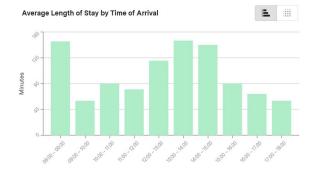

#### Conducted a Parking Study to Understand Curb Use and Parking Demand

Data was collected on 51 blocks, a total of 3.9 curb miles, between the hours of 8am and 6pm on one Wednesday and one Saturday. The map shows the blocks where data was collected highlighted in yellow.

We used this data to help make decisions about curb regulation changes.

- On blocks that showed regularly turn over of vehicles and high occupancy, we maintained parking meters.
- On blocks that showed low occupancy and/or longer parking durations, we removed the parking meters.

## Some blocks had high parking demand, others did not

## N side Beacon St. – Charlesgate East to Massachusetts Ave.

|                                         |          | New Regulations                                      |                                                                               |                                                                |                                                   |  |  |  |  |  |
|-----------------------------------------|----------|------------------------------------------------------|-------------------------------------------------------------------------------|----------------------------------------------------------------|---------------------------------------------------|--|--|--|--|--|
| Block                                   | 24/7 RPP | 30 Minute Metered Parking 8am-8pm<br>Monday-Saturday | 30 Minute Metered Metered Parking<br>8am-6pm Monday-Saturday / RPP<br>6pm-8am | 2 Hour Metered Parking 8am-6pm<br>Monday-Saturday/ RPP 6pm-8am | 2 Hour Metered Parking 8am-8pm<br>Monday-Saturday |  |  |  |  |  |
| A) Beacon St - Mass/Charlesgate E       | 21       | 10                                                   |                                                                               |                                                                | 18                                                |  |  |  |  |  |
| B) Beacon St - Hereford/Mass            | 4        |                                                      |                                                                               |                                                                |                                                   |  |  |  |  |  |
| C) Beacon St - Gloucester/Hereford      |          |                                                      | 4                                                                             | 13                                                             |                                                   |  |  |  |  |  |
| D) Beacon St - Dartmouth/Exeter         | 16       | 7                                                    |                                                                               |                                                                |                                                   |  |  |  |  |  |
| E) Beacon St - Berkeley/Clarendon       | 16       | 5                                                    |                                                                               |                                                                |                                                   |  |  |  |  |  |
| F) NS Beacon St - David Mugar/Berkeley  |          | 2                                                    |                                                                               |                                                                | 15                                                |  |  |  |  |  |
| G) SS Beacon St - Arlington/Berkeley    | 17       | 7                                                    |                                                                               |                                                                |                                                   |  |  |  |  |  |
| H) Marlborough St - Berkeley/Clarendon  | 7        |                                                      | 3                                                                             | 5                                                              |                                                   |  |  |  |  |  |
| I) Comm Ave - Arlington/Berkeley        | 14       | 5                                                    |                                                                               |                                                                | 8                                                 |  |  |  |  |  |
| J) Marlborough St - Gloucester/Hereford | 6        |                                                      |                                                                               |                                                                |                                                   |  |  |  |  |  |
| K) Comm Ave - Gloucester/Hereford       | 11       | 5                                                    |                                                                               |                                                                |                                                   |  |  |  |  |  |
| L) Comm Ave - Hereford/Mass             |          | 4                                                    |                                                                               |                                                                | 10                                                |  |  |  |  |  |
| M) N Comm Ave - Mass/Charlesgate E      | 11       | 5                                                    |                                                                               |                                                                | 4                                                 |  |  |  |  |  |
| N) S Comm Ave - Mass/Charlesgate E      |          | 3                                                    |                                                                               |                                                                | 25                                                |  |  |  |  |  |