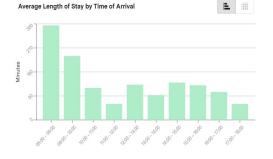

#### Conducted a Parking Study to Understand Curb Use and Parking Demand

Data was collected on 51 blocks, a total of 3.9 curb miles, between the hours of 8am and 6pm on one Wednesday and one Saturday. The map shows the blocks where data was collected highlighted in yellow.

We used this data to help make decisions about curb regulation changes.

- On blocks that showed regularly turn over of vehicles and high occupancy, we maintained parking meters.
- On blocks that showed low occupancy and/or longer parking durations, we removed the parking meters.