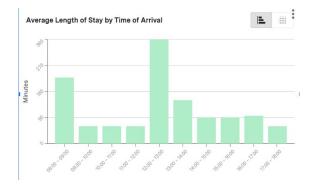

#### Conducted a Parking Study to Understand Curb Use and Parking Demand

Data was collected on 51 blocks, a total of 3.9 curb miles, between the hours of 8am and 6pm on one Wednesday and one Saturday. The map shows the blocks where data was collected highlighted in yellow.

We used this data to help make decisions about curb regulation changes.

- On blocks that showed regularly turn over of vehicles and high occupancy, we maintained parking meters.
- On blocks that showed low occupancy and/or longer parking durations, we removed the parking meters.

## Some blocks had high parking demand, others did not