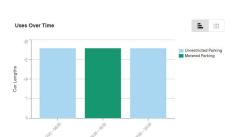

#### **Wednesday**

Uses Over Time

| Resident Purking | Metered Pur

23 parking spaces: (23) 2 HR Metered Parking 8am-6pm M-S, RPP parking all other times