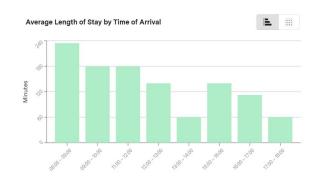

#### Conducted a Parking Study to Understand Curb Use and Parking Demand

Data was collected on 51 blocks, a total of 3.9 curb miles, between the hours of 8am and 6pm on one Wednesday and one Saturday. The map shows the blocks where data was collected highlighted in yellow.

We used this data to help make decisions about curb regulation changes.

- On blocks that showed regularly turn over of vehicles and high occupancy, we maintained parking meters.
- On blocks that showed low occupancy and/or longer parking durations, we removed the parking meters.