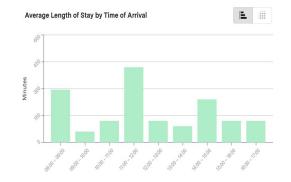

We used this data to help make decisions about curb regulation changes.

- On blocks that showed regularly turn over of vehicles and high occupancy, we maintained parking meters.
- On blocks that showed low occupancy and/or longer parking durations, we removed the parking meters.

## Some blocks had high parking demand, others did not