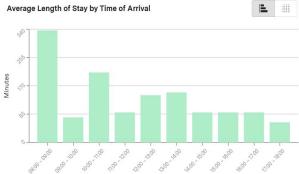

We used this data to help make decisions about curb regulation changes.

- On blocks that showed regularly turn over of vehicles and high occupancy, we maintained parking meters.
- On blocks that showed low occupancy and/or longer parking durations, we removed the parking meters.

## Some blocks had high parking demand, others did not