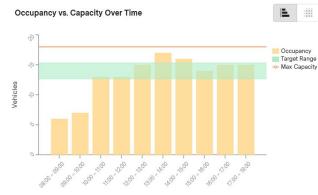

We used this data to help make decisions about curb regulation changes.

- On blocks that showed regularly turn over of vehicles and high occupancy, we maintained parking meters.
- On blocks that showed low occupancy and/or longer parking durations, we removed the parking meters.

## Some blocks had high parking demand, others did not