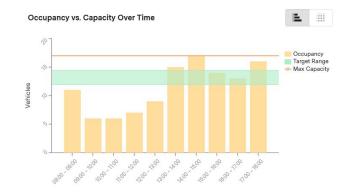

#### Conducted a Parking Study to Understand Curb Use and Parking Demand

Data was collected on 51 blocks, a total of 3.9 curb miles, between the hours of 8am and 6pm on one Wednesday and one Saturday. The map shows the blocks where data was collected highlighted in yellow.

We used this data to help make decisions about curb regulation changes.

- On blocks that showed regularly turn over of vehicles and high occupancy, we maintained parking meters.
- On blocks that showed low occupancy and/or longer parking durations, we removed the parking meters.

## Some blocks had high parking demand, others did not

#### S side Commonwealth Ave. – Massachusetts Ave. to Hereford St.