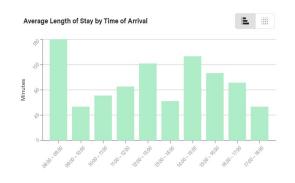

## Some blocks had high parking demand, others did not

#### S side Commonwealth Ave. – Massachusetts Ave. to Hereford St.