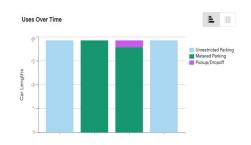

# Uses Over Time Readent Farking Unrestricted Parking Metered Parking Metered Parking

19 parking spaces: (6) 2 HR Metered Parking 8am-6pm M-F, unrestricted all other times; (13) RPP 24/7