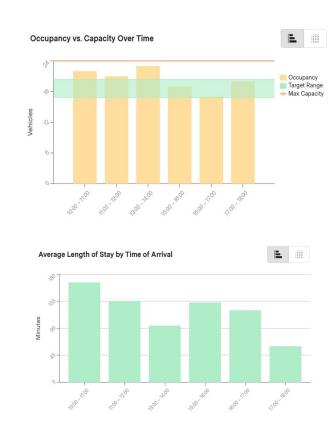

We used this data to help make decisions about curb regulation changes.

- On blocks that showed regularly turn over of vehicles and high occupancy, we maintained parking meters.
- On blocks that showed low occupancy and/or longer parking durations, we removed the parking meters.

## Some blocks had high parking demand, others did not

#### S side Commonwealth Ave. - Massachusetts Ave. to Hereford St.

Uses Over Time

RPP 24/7

29 parking spaces: (14) 2 HR