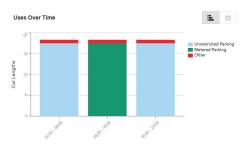

# Uses Over Time Readent Farking Unrestricted Parking Metered Parking Metered Parking

19 parking spaces: (6) 2 HR Metered Parking 8am-6pm M-F, unrestricted all other times; (13) RPP 24/7