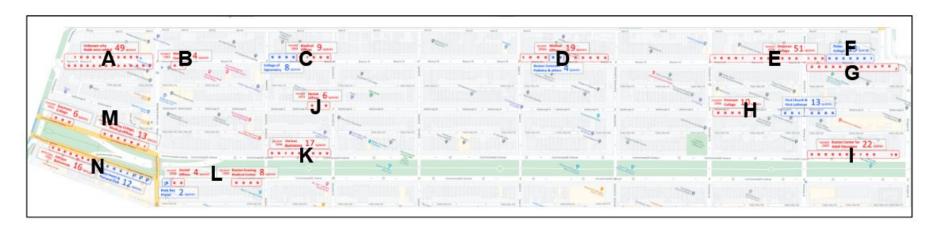

#### Conducted a Parking Study to Understand Curb Use and Parking Demand

Data was collected on 51 blocks, a total of 3.9 curb miles, between the hours of 8am and 6pm on one Wednesday and one Saturday. The map shows the blocks where data was collected highlighted in yellow.

We used this data to help make decisions about curb regulation changes.

- On blocks that showed regularly turn over of vehicles and high occupancy, we maintained parking meters.
- On blocks that showed low occupancy and/or longer parking durations, we removed the parking meters.

## Some blocks had high parking demand, others did not