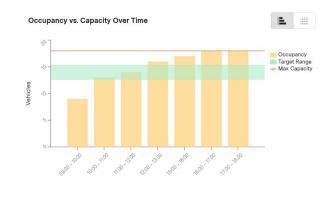

We used this data to help make decisions about curb regulation changes.

- On blocks that showed regularly turn over of vehicles and high occupancy, we maintained parking meters.
- On blocks that showed low occupancy and/or longer parking durations, we removed the parking meters.

## Some blocks had high parking demand, others did not