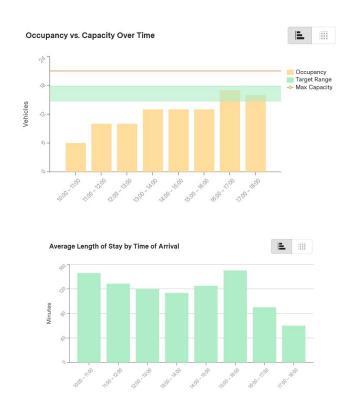

We used this data to help make decisions about curb regulation changes.

- On blocks that showed regularly turn over of vehicles and high occupancy, we maintained parking meters.
- On blocks that showed low occupancy and/or longer parking durations, we removed the parking meters.

## Some blocks had high parking demand, others did not