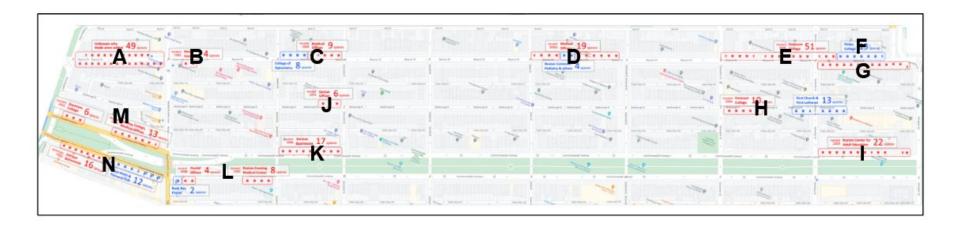

#### NABB Provided a Map Where Meters were Requested for Removal

The Boston Transportation Department received a request from the Neighborhood Association of the Back Bay to remove 234 parking meters

The area included blocks located on or north of Commonwealth Ave, and within the area bordered by David Mugar Way/Arlington Street to the east, Charlesgate E to the west, and Beacon Street to the north.

#### Conducted a Parking Study to Understand Curb Use and Parking Demand

Data was collected on 51 blocks, a total of 3.9 curb miles, between the hours of 8am and 6pm on one Wednesday and one Saturday. The map shows the blocks where data was collected highlighted in yellow.