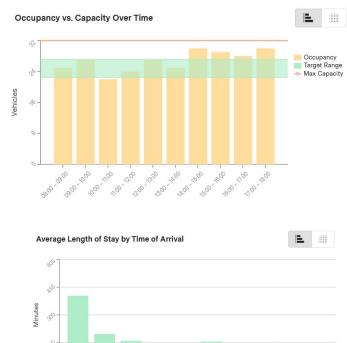

We used this data to help make decisions about curb regulation changes.

- On blocks that showed regularly turn over of vehicles and high occupancy, we maintained parking meters.
- On blocks that showed low occupancy and/or longer parking durations, we removed the parking meters.

## Some blocks had high parking demand, others did not