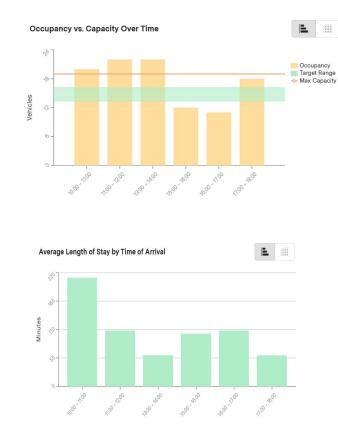

#### Conducted a Parking Study to Understand Curb Use and Parking Demand

Data was collected on 51 blocks, a total of 3.9 curb miles, between the hours of 8am and 6pm on one Wednesday and one Saturday. The map shows the blocks where data was collected highlighted in yellow.

We used this data to help make decisions about curb regulation changes.

- On blocks that showed regularly turn over of vehicles and high occupancy, we maintained parking meters.
- On blocks that showed low occupancy and/or longer parking durations, we removed the parking meters.

## Some blocks had high parking demand, others did not