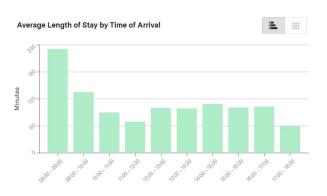

## Some blocks had high parking demand, others did not

#### S side Commonwealth Ave. – Massachusetts Ave. to Hereford St.