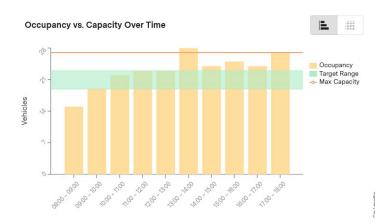

We used this data to help make decisions about curb regulation changes.

- On blocks that showed regularly turn over of vehicles and high occupancy, we maintained parking meters.
- On blocks that showed low occupancy and/or longer parking durations, we removed the parking meters.

## Some blocks had high parking demand, others did not