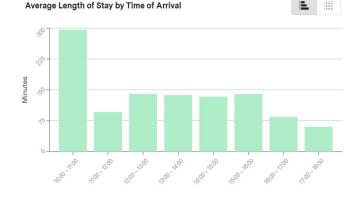

This chart shows the number of parking spaces by regulation, by the time of day. This is for a weekday, when the most variety of regulations is in effect.

At the time of the study the area had between 1,476 to 1,509 on-street public parking spaces, depending upon the time of day, and day of the week

This included 871 to 1,093 Residential Parking Permit (RPP) spaces, 0 to 585 metered spaces, and 7 to 376 unrestricted spaces

\*The request from NABB was for the removal of 40% of metered parking in the area