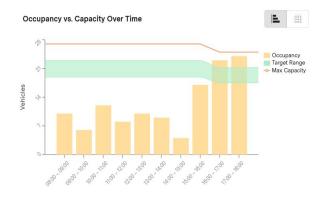

## Some blocks had high parking demand, others did not

#### S side Commonwealth Ave. – Massachusetts Ave. to Hereford St.