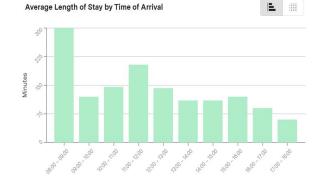

5p-10p



#### (H) S side Marlborough St. - Clarendon St. to Berkeley St.





#### <u>Saturday</u>



#### (I) N side Commonwealth Ave. – Arlington St. to Berkeley St.

#### **Wednesday**





28 parking spaces: (22) 2 HR Metered Parking 8am-6pm M-S, unrestricted all other times; (4) Commercial Vehicles Only 8am-6pm M-F, unrestricted all other times; (2) HP-DV





#### (J) N side Marlborough St. - Gloucester St. to Hereford St.

#### **Wednesday**



# Uses Over Time Readent Farking Unrestricted Parking Metered Parking Metered Parking

19 parking spaces: (6) 2 HR Metered Parking 8am-6pm M-F, unrestricted all other times; (13) RPP 24/7

#### <u>Saturday</u>





#### **Wednesday**







18 parking spaces: (17) 2 HR Metered Parking 8am-6pm M-S, unrestricted all other times; (1) HP-DV





#### S side Commonwealth Ave. - Massachusetts Ave. to Hereford St.

Uses Over Time

RPP 24/7

29 parking spaces: (14) 2 HR

#### **Wednesday**



#### **Saturday**

E :

Resident Parking Metered Parking



#### (M) N side Commonwealth Ave. – Charlesgate East to Massachusetts Ave.

#### **Wednesday**







32 parking spaces: (19) 2 HR Metered Parking 8am-6pm M-S, unrestricted all other times; (13) RPP 24/7

#### <u>Saturday</u>



#### (N) S side Commonwealth Ave. – Charlesgate East to Massachusetts Ave.

#### **Wednesday**





#### <u>Saturday</u>



38 parking spaces: (28) 2 HR Metered Parking 8am-6pm M-S, unrestricted all other times; (4) Commercial Vehicles Only 7am-7pm, unrestricted all other times; (6) Valet Zone