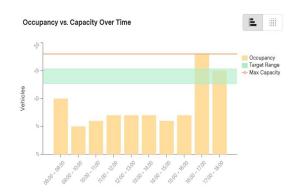

We used this data to help make decisions about curb regulation changes.

- On blocks that showed regularly turn over of vehicles and high occupancy, we maintained parking meters.
- On blocks that showed low occupancy and/or longer parking durations, we removed the parking meters.

## Some blocks had high parking demand, others did not