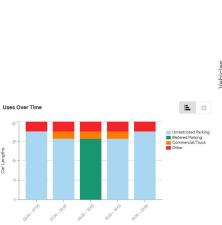

# Uses Over Time Readent Farking Unrestricted Parking Metered Parking Metered Parking

19 parking spaces: (6) 2 HR Metered Parking 8am-6pm M-F, unrestricted all other times; (13) RPP 24/7