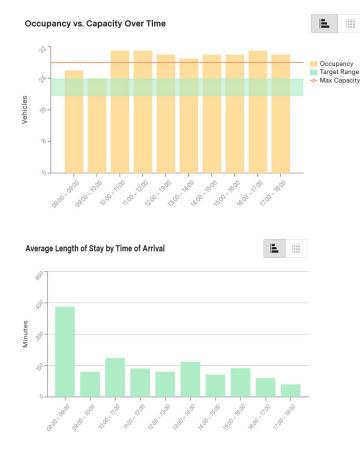

ton St. to Berkeley St.

#### **Wednesday**





28 parking spaces: (22) 2 HR Metered Parking 8am-6pm M-S, unrestricted all other times; (4) Commercial Vehicles Only 8am-6pm M-F, unrestricted all other times; (2) HP-DV





#### (J) N side Marlborough St. - Gloucester St. to Hereford St.

#### **Wednesday**



# Uses Over Time Readent Farking Unrestricted Parking Metered Parking Metered Parking

19 parking spaces: (6) 2 HR Metered Parking 8am-6pm M-F, unrestricted all other times; (13) RPP 24/7

#### <u>Saturday</u>





#### **Wednesday**







18 parking spaces: (17) 2 HR Metered Parking 8am-6pm M-S, unrestricted all other times; (1) HP-DV





#### S side Commonwealth Ave. - Massachusetts Ave. to Hereford St.

Uses Over Time

RPP 24/7

29 parking spaces: (14) 2 HR

#### **Wednesday**



#### **Saturday**

E :

Resident Parking Metered Parking



#### (M) N side Commonwealth Ave. – Charlesgate East to Massachusetts Ave.

#### **Wednesday**







32 parking spaces: (19) 2 HR Metered Parking 8am-6pm M-S, unrestricted all other times; (13) RPP 24/7

#### <u>Saturday</u>



#### (N) S side Commonwealth Ave. – Charlesgate East to Massachusetts Ave.

#### **Wednesday**





#### <u>Saturday</u>



38 parking spaces: (28) 2 HR Metered Parking 8am-6pm M-S, unrestricted all other times; (4) Commercial Vehicles Only 7am-7pm, unrestricted all other times; (6) Valet Zone