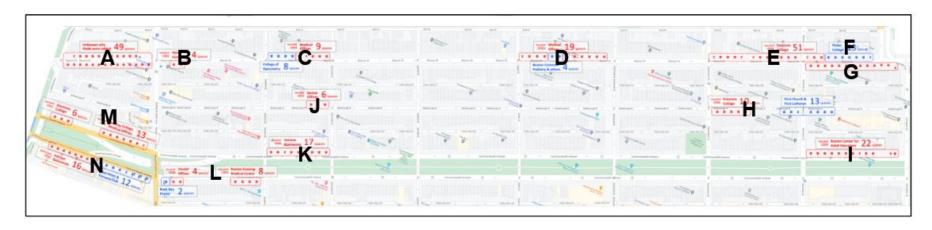

#### Conducted a Parking Study to Understand Curb Use and Parking Demand

Data was collected on 51 blocks, a total of 3.9 curb miles, between the hours of 8am and 6pm on one Wednesday and one Saturday. The map shows the blocks where data was collected highlighted in yellow.

We used this data to help make decisions about curb regulation changes.

- On blocks that showed regularly turn over of vehicles and high occupancy, we maintained parking meters.
- On blocks that showed low occupancy and/or longer parking durations, we removed the parking meters.

## Some blocks had high parking demand, others did not