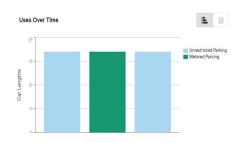

# Uses Over Time Readent Farking Unrestricted Parking Metered Parking Metered Parking

19 parking spaces: (6) 2 HR Metered Parking 8am-6pm M-F, unrestricted all other times; (13) RPP 24/7