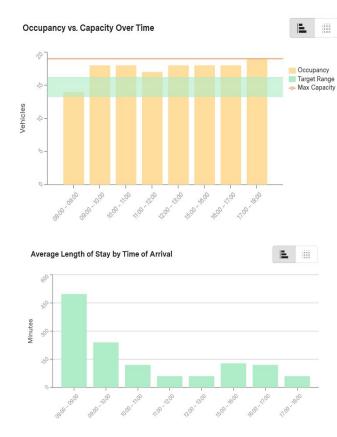

#### Conducted a Parking Study to Understand Curb Use and Parking Demand

Data was collected on 51 blocks, a total of 3.9 curb miles, between the hours of 8am and 6pm on one Wednesday and one Saturday. The map shows the blocks where data was collected highlighted in yellow.

We used this data to help make decisions about curb regulation changes.

- On blocks that showed regularly turn over of vehicles and high occupancy, we maintained parking meters.
- On blocks that showed low occupancy and/or longer parking durations, we removed the parking meters.

## Some blocks had high parking demand, others did not