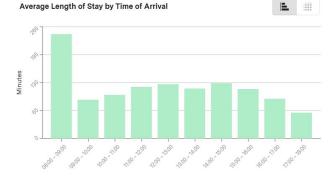

## N side Beacon St. – Charlesgate East to Massachusetts Ave.

|                                         |          | New Regulations                                      |                                                                               |                                                                |                                                   |  |  |  |  |  |
|-----------------------------------------|----------|------------------------------------------------------|-------------------------------------------------------------------------------|----------------------------------------------------------------|---------------------------------------------------|--|--|--|--|--|
| Block                                   | 24/7 RPP | 30 Minute Metered Parking 8am-8pm<br>Monday-Saturday | 30 Minute Metered Metered Parking<br>8am-6pm Monday-Saturday / RPP<br>6pm-8am | 2 Hour Metered Parking 8am-6pm<br>Monday-Saturday/ RPP 6pm-8am | 2 Hour Metered Parking 8am-8pm<br>Monday-Saturday |  |  |  |  |  |
| A) Beacon St - Mass/Charlesgate E       | 21       | 10                                                   |                                                                               |                                                                | 18                                                |  |  |  |  |  |
| B) Beacon St - Hereford/Mass            | 4        |                                                      |                                                                               |                                                                |                                                   |  |  |  |  |  |
| C) Beacon St - Gloucester/Hereford      |          |                                                      | 4                                                                             | 13                                                             |                                                   |  |  |  |  |  |
| D) Beacon St - Dartmouth/Exeter         | 16       | 7                                                    |                                                                               |                                                                |                                                   |  |  |  |  |  |
| E) Beacon St - Berkeley/Clarendon       | 16       | 5                                                    |                                                                               |                                                                |                                                   |  |  |  |  |  |
| F) NS Beacon St - David Mugar/Berkeley  |          | 2                                                    |                                                                               |                                                                | 15                                                |  |  |  |  |  |
| G) SS Beacon St - Arlington/Berkeley    | 17       | 7                                                    |                                                                               |                                                                |                                                   |  |  |  |  |  |
| H) Marlborough St - Berkeley/Clarendon  | 7        |                                                      | 3                                                                             | 5                                                              |                                                   |  |  |  |  |  |
| I) Comm Ave - Arlington/Berkeley        | 14       | 5                                                    |                                                                               |                                                                | 8                                                 |  |  |  |  |  |
| J) Marlborough St - Gloucester/Hereford | 6        |                                                      |                                                                               |                                                                |                                                   |  |  |  |  |  |
| K) Comm Ave - Gloucester/Hereford       | 11       | 5                                                    |                                                                               |                                                                |                                                   |  |  |  |  |  |
| L) Comm Ave - Hereford/Mass             |          | 4                                                    |                                                                               |                                                                | 10                                                |  |  |  |  |  |
| M) N Comm Ave - Mass/Charlesgate E      | 11       | 5                                                    |                                                                               |                                                                | 4                                                 |  |  |  |  |  |
| N) S Comm Ave - Mass/Charlesgate E      |          | 3                                                    |                                                                               |                                                                | 25                                                |  |  |  |  |  |

#### (A) N side Beacon St. – Charlesgate East to Massachusetts Ave.