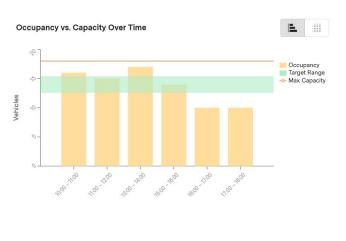

We used this data to help make decisions about curb regulation changes.

- On blocks that showed regularly turn over of vehicles and high occupancy, we maintained parking meters.
- On blocks that showed low occupancy and/or longer parking durations, we removed the parking meters.

## Some blocks had high parking demand, others did not