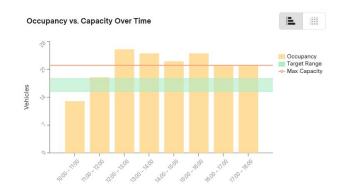

#### Conducted a Parking Study to Understand Curb Use and Parking Demand

Data was collected on 51 blocks, a total of 3.9 curb miles, between the hours of 8am and 6pm on one Wednesday and one Saturday. The map shows the blocks where data was collected highlighted in yellow.

We used this data to help make decisions about curb regulation changes.

- On blocks that showed regularly turn over of vehicles and high occupancy, we maintained parking meters.
- On blocks that showed low occupancy and/or longer parking durations, we removed the parking meters.

## Some blocks had high parking demand, others did not