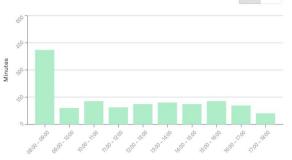

This chart shows the number of parking spaces by regulation, by the time of day. This is for a weekday, when the most variety of regulations is in effect.

At the time of the study the area had between 1,476 to 1,509 on-street public parking spaces, depending upon the time of day, and day of the week

This included 871 to 1,093 Residential Parking Permit (RPP) spaces, 0 to 585 metered spaces, and 7 to 376 unrestricted spaces

\*The request from NABB was for the removal of 40% of metered parking in the area