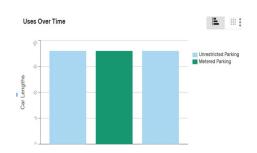

# Uses Over Time Readent Farking Unrestricted Parking Metered Parking Metered Parking

19 parking spaces: (6) 2 HR Metered Parking 8am-6pm M-F, unrestricted all other times; (13) RPP 24/7