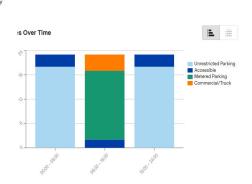

# Uses Over Time Readent Farking Unrestricted Parking Metered Parking Metered Parking

19 parking spaces: (6) 2 HR Metered Parking 8am-6pm M-F, unrestricted all other times; (13) RPP 24/7

#### S side Commonwealth Ave. - Massachusetts Ave. to Hereford St.

Uses Over Time

RPP 24/7

29 parking spaces: (14) 2 HR