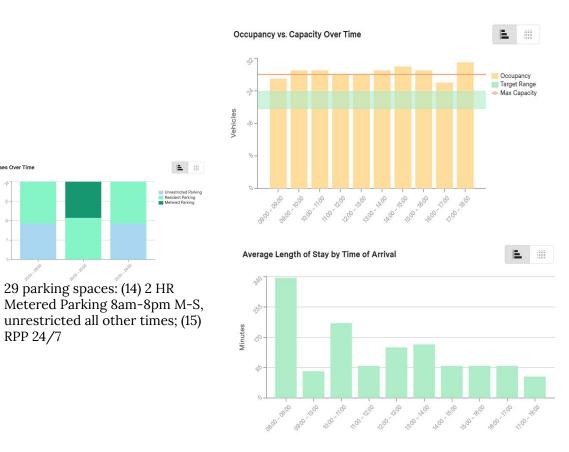

#### S side Commonwealth Ave. - Massachusetts Ave. to Hereford St.

Uses Over Time

RPP 24/7

29 parking spaces: (14) 2 HR