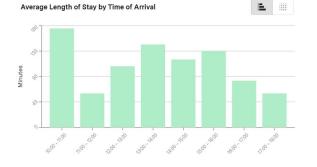

We used this data to help make decisions about curb regulation changes.

- On blocks that showed regularly turn over of vehicles and high occupancy, we maintained parking meters.
- On blocks that showed low occupancy and/or longer parking durations, we removed the parking meters.

## Some blocks had high parking demand, others did not