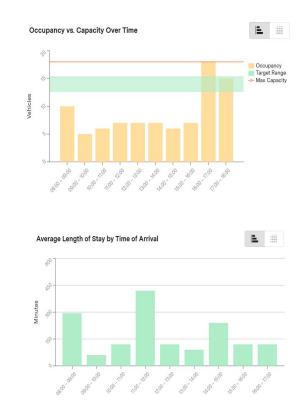

#### Conducted a Parking Study to Understand Curb Use and Parking Demand

Data was collected on 51 blocks, a total of 3.9 curb miles, between the hours of 8am and 6pm on one Wednesday and one Saturday. The map shows the blocks where data was collected highlighted in yellow.

We used this data to help make decisions about curb regulation changes.

- On blocks that showed regularly turn over of vehicles and high occupancy, we maintained parking meters.
- On blocks that showed low occupancy and/or longer parking durations, we removed the parking meters.

## Some blocks had high parking demand, others did not