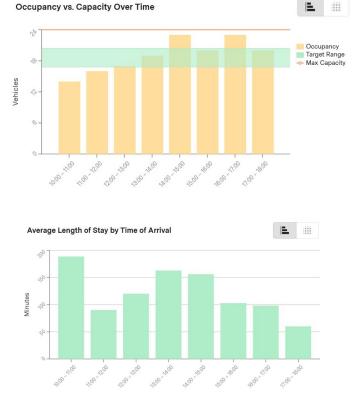

#### Conducted a Parking Study to Understand Curb Use and Parking Demand

Data was collected on 51 blocks, a total of 3.9 curb miles, between the hours of 8am and 6pm on one Wednesday and one Saturday. The map shows the blocks where data was collected highlighted in yellow.

We used this data to help make decisions about curb regulation changes.

- On blocks that showed regularly turn over of vehicles and high occupancy, we maintained parking meters.
- On blocks that showed low occupancy and/or longer parking durations, we removed the parking meters.