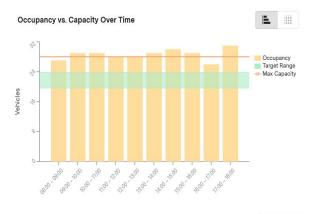

We used this data to help make decisions about curb regulation changes.

- On blocks that showed regularly turn over of vehicles and high occupancy, we maintained parking meters.
- On blocks that showed low occupancy and/or longer parking durations, we removed the parking meters.

## Some blocks had high parking demand, others did not