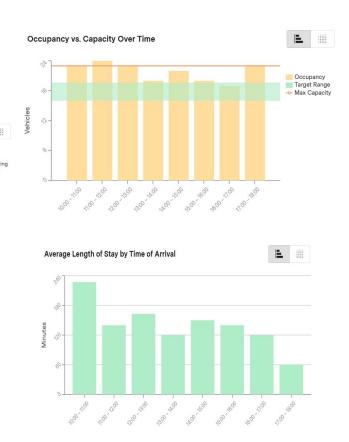

#### Conducted a Parking Study to Understand Curb Use and Parking Demand

Data was collected on 51 blocks, a total of 3.9 curb miles, between the hours of 8am and 6pm on one Wednesday and one Saturday. The map shows the blocks where data was collected highlighted in yellow.

We used this data to help make decisions about curb regulation changes.

- On blocks that showed regularly turn over of vehicles and high occupancy, we maintained parking meters.
- On blocks that showed low occupancy and/or longer parking durations, we removed the parking meters.

## Some blocks had high parking demand, others did not