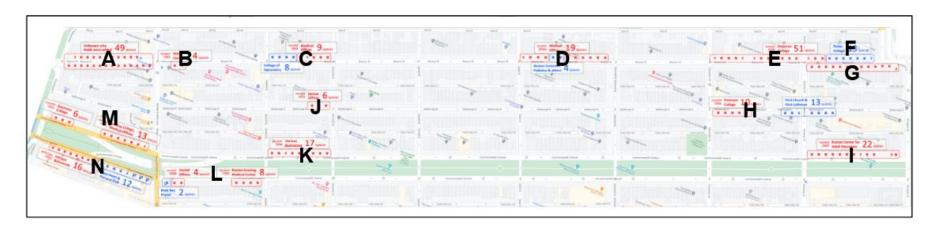

#### Conducted a Parking Study to Understand Curb Use and Parking Demand

Data was collected on 51 blocks, a total of 3.9 curb miles, between the hours of 8am and 6pm on one Wednesday and one Saturday. The map shows the blocks where data was collected highlighted in yellow.

We used this data to help make decisions about curb regulation changes.

- On blocks that showed regularly turn over of vehicles and high occupancy, we maintained parking meters.
- On blocks that showed low occupancy and/or longer parking durations, we removed the parking meters.

## Some blocks had high parking demand, others did not