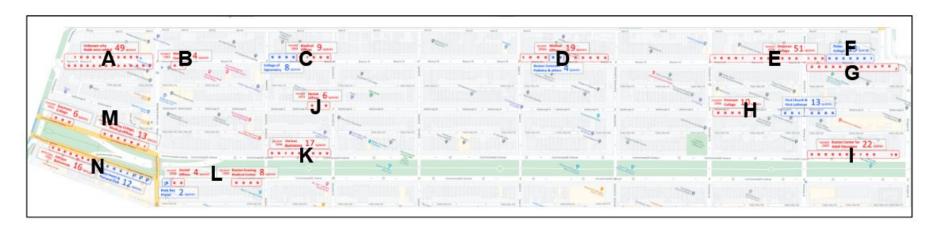

#### Conducted a Parking Study to Understand Curb Use and Parking Demand

Data was collected on 51 blocks, a total of 3.9 curb miles, between the hours of 8am and 6pm on one Wednesday and one Saturday. The map shows the blocks where data was collected highlighted in yellow.

## N side Beacon St. – Charlesgate East to Massachusetts Ave.

|                                         |          | New Regulations                                      |                                                                               |                                                                |                                                   |  |  |  |  |  |
|-----------------------------------------|----------|------------------------------------------------------|-------------------------------------------------------------------------------|----------------------------------------------------------------|---------------------------------------------------|--|--|--|--|--|
| Block                                   | 24/7 RPP | 30 Minute Metered Parking 8am-8pm<br>Monday-Saturday | 30 Minute Metered Metered Parking<br>8am-6pm Monday-Saturday / RPP<br>6pm-8am | 2 Hour Metered Parking 8am-6pm<br>Monday-Saturday/ RPP 6pm-8am | 2 Hour Metered Parking 8am-8pm<br>Monday-Saturday |  |  |  |  |  |
| A) Beacon St - Mass/Charlesgate E       | 21       | 10                                                   |                                                                               |                                                                | 18                                                |  |  |  |  |  |
| B) Beacon St - Hereford/Mass            | 4        |                                                      |                                                                               |                                                                |                                                   |  |  |  |  |  |
| C) Beacon St - Gloucester/Hereford      |          |                                                      | 4                                                                             | 13                                                             |                                                   |  |  |  |  |  |
| D) Beacon St - Dartmouth/Exeter         | 16       | 7                                                    |                                                                               |                                                                |                                                   |  |  |  |  |  |
| E) Beacon St - Berkeley/Clarendon       | 16       | 5                                                    |                                                                               |                                                                |                                                   |  |  |  |  |  |
| F) NS Beacon St - David Mugar/Berkeley  |          | 2                                                    |                                                                               |                                                                | 15                                                |  |  |  |  |  |
| G) SS Beacon St - Arlington/Berkeley    | 17       | 7                                                    |                                                                               |                                                                |                                                   |  |  |  |  |  |
| H) Marlborough St - Berkeley/Clarendon  | 7        |                                                      | 3                                                                             | 5                                                              |                                                   |  |  |  |  |  |
| I) Comm Ave - Arlington/Berkeley        | 14       | 5                                                    |                                                                               |                                                                | 8                                                 |  |  |  |  |  |
| J) Marlborough St - Gloucester/Hereford | 6        |                                                      |                                                                               |                                                                |                                                   |  |  |  |  |  |
| K) Comm Ave - Gloucester/Hereford       | 11       | 5                                                    |                                                                               |                                                                |                                                   |  |  |  |  |  |
| L) Comm Ave - Hereford/Mass             |          | 4                                                    |                                                                               |                                                                | 10                                                |  |  |  |  |  |
| M) N Comm Ave - Mass/Charlesgate E      | 11       | 5                                                    |                                                                               |                                                                | 4                                                 |  |  |  |  |  |
| N) S Comm Ave - Mass/Charlesgate E      |          | 3                                                    |                                                                               |                                                                | 25                                                |  |  |  |  |  |