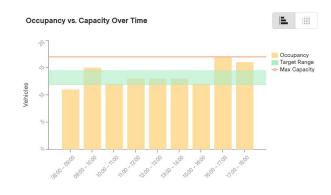

We used this data to help make decisions about curb regulation changes.

- On blocks that showed regularly turn over of vehicles and high occupancy, we maintained parking meters.
- On blocks that showed low occupancy and/or longer parking durations, we removed the parking meters.

## Some blocks had high parking demand, others did not