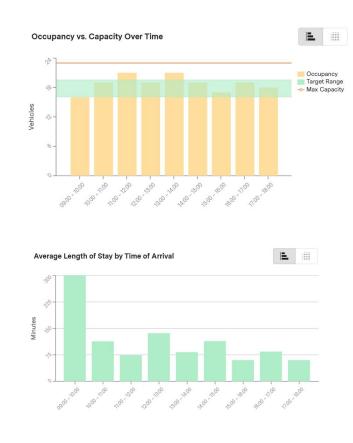

#### Conducted a Parking Study to Understand Curb Use and Parking Demand

Data was collected on 51 blocks, a total of 3.9 curb miles, between the hours of 8am and 6pm on one Wednesday and one Saturday. The map shows the blocks where data was collected highlighted in yellow.

We used this data to help make decisions about curb regulation changes.

- On blocks that showed regularly turn over of vehicles and high occupancy, we maintained parking meters.
- On blocks that showed low occupancy and/or longer parking durations, we removed the parking meters.

## Some blocks had high parking demand, others did not

#### (A) N side Beacon St. – Charlesgate East to Massachusetts Ave.