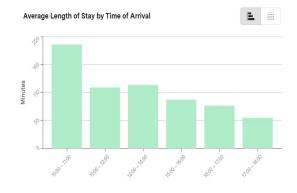

We used this data to help make decisions about curb regulation changes.

- On blocks that showed regularly turn over of vehicles and high occupancy, we maintained parking meters.
- On blocks that showed low occupancy and/or longer parking durations, we removed the parking meters.

## Some blocks had high parking demand, others did not