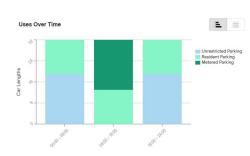

# Uses Over Time Readent Farking Unrestricted Parking Metered Parking Metered Parking

19 parking spaces: (6) 2 HR Metered Parking 8am-6pm M-F, unrestricted all other times; (13) RPP 24/7