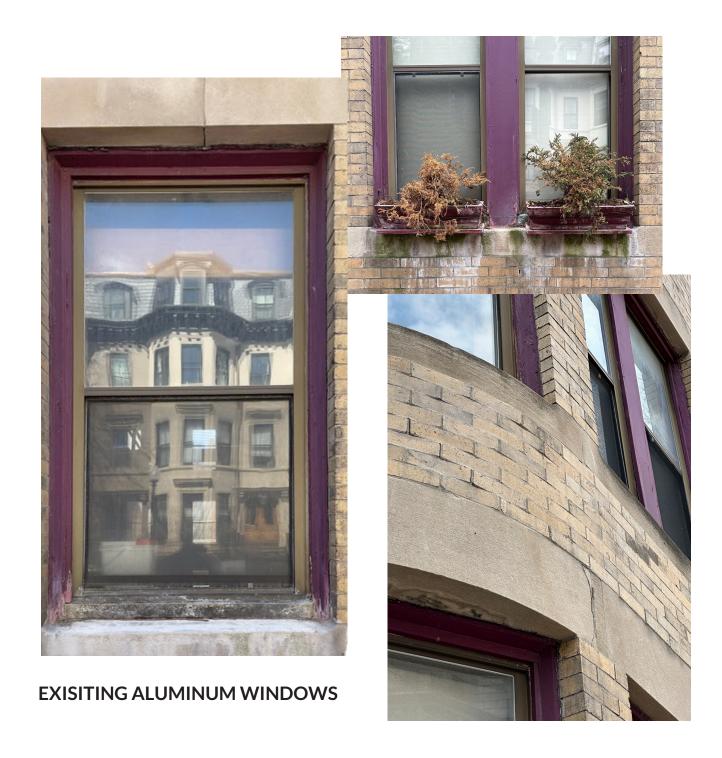

# 3. '2 OVER 2' WINDOWS

Current windows, aluminum '1 over 1', are unoriginal to the building and project proposes to replace with new aluminum windows that meet the Standards and Criteria for window replacement. Based on comments from the commission, determination was made that since we now know the building was built near permit date of 1895, the historically appropriate windows of this era would be '2 over 2'. In addition, historical photos of arched transoms show center muntins, which we understand to further indicate original window configuration to be '2 over 2'. Project proposes '2 over 2' windows to replace current aluminum '1 over 1' windows.