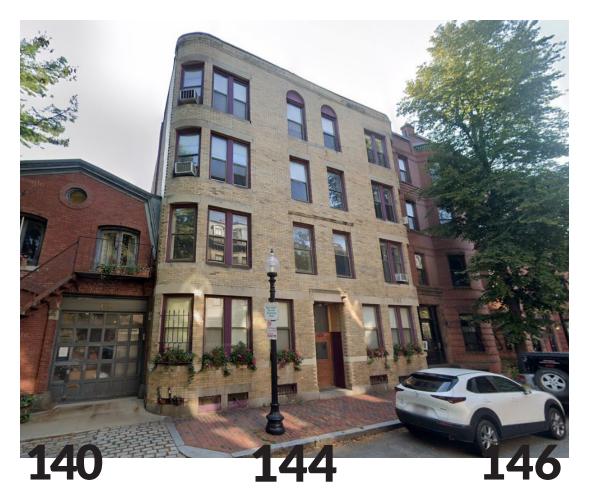

# 1. ROOF ACCESS + DECK

Component of project proposes a private roof top addition to a 4-story building in South End. Totaling 176 sq.ft of usable space, roof top addition is now half the size of the previously proposed design. Roof top addition would serve as access to the proposed private roof deck, in addition to housing life-safety mechanical equipment for the building and an elevator overrun. Roof top addition will comply with Zoning Ordinance's height requirements, and be comparable to in height to headhouse found on direct abutter at 146 Worcester Street. Proposed roof deck to comply with all setback requirements to ensure minimal visibility is achieved.

# RAISE ROOF SOUTH FACADE PARAPET

Since discovery of infill bricks at top floor arched transoms and review of historical photos, project proposes to restore said arched transoms in effort to preserve the original architecture. Current building roof framing was determined to have been lowered from original configuration and currently blocks arched transoms. To restore, project proposes to raise roof to allow for restoration of arched transoms. No parapet exists along building south side as it follows existing roof framing height. To allow for raising of roof, project proposes continuing height of front facade (east) parapet to side facade (south). Extended parapet will match existing bricks. This proposal also alleviates shrinking ceiling height at top floor as project proposed a new roof that will conform to building codes and will therefore be significantly deeper framing than existing 2x8 roof framing.

# 3. '2 OVER 2' WINDOWS

Current windows, aluminum '1 over 1', are unoriginal to the building and project proposes to replace with new aluminum windows that meet the Standards and Criteria for window replacement. Based on comments from the commission, determination was made that since we now know the building was built near permit date of 1895, the historically appropriate windows of this era would be '2 over 2'. In addition, historical photos of arched transoms show center muntins, which we understand to further indicate original window configuration to be '2 over 2'. Project proposes '2 over 2' windows to replace current aluminum '1 over 1' windows.