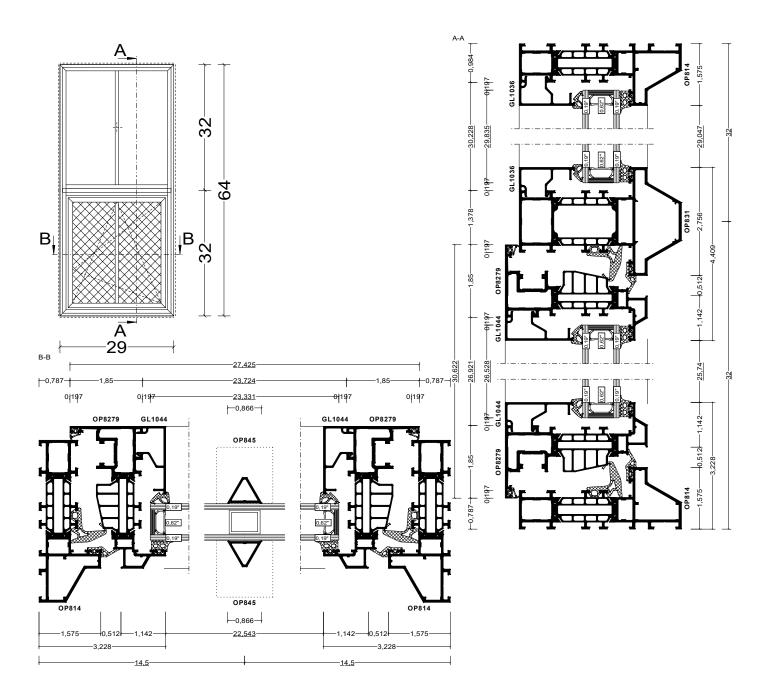

# 3. '2 OVER 2' WINDOWS

Current windows, aluminum '1 over 1', are unoriginal to the building and project proposes to replace with new aluminum windows that meet the Standards and Criteria for window replacement. Based on comments from the commission, determination was made that since we now know the building was built near permit date of 1895, the historically appropriate windows of this era would be '2 over 2'. In addition, historical photos of arched transoms show center muntins, which we understand to further indicate original window configuration to be '2 over 2'. Project proposes '2 over 2' windows to replace current aluminum '1 over 1' windows.

#### **RE: WINDOWS**

 COMMISSION DISCUSSED USING THE PERIOD OF CONSTRUCTION TO DETERMINE THE HISTORICAL APPROPRIATENESS OF THE '2 OVER 2' WINDOW CONFIGURATION.

CONFIRMATION WAS MADE THAT THE BUILDING WAS BUILT IN 1897 AND FALLS WITHIN THE ERA, AS DISCUSSED, THAT JUSTIFIES THE APPROPRIATENESS OF '2 OVER 2' WINDOWS.

- PROJECT TEAM DISCOVERED EVIDENCE OF BRICK INFILL AT ARCHED TRANSOMS AND PROPOSES TO RESTORE.
- PROJECT TEAM DISCOVERED WHAT WE UNDERSTAND TO BE EVIDENCE OF ORIGINAL '2 OVER 2' WINDOW CONFIGURATION THROUGH A PHOTOGRAPH ACQUIRED FROM THE SOUTH END HISTORICAL SOCIETY, SHOWING A MUNTIN AT ARCHED TRANSOM LOCATIONS.