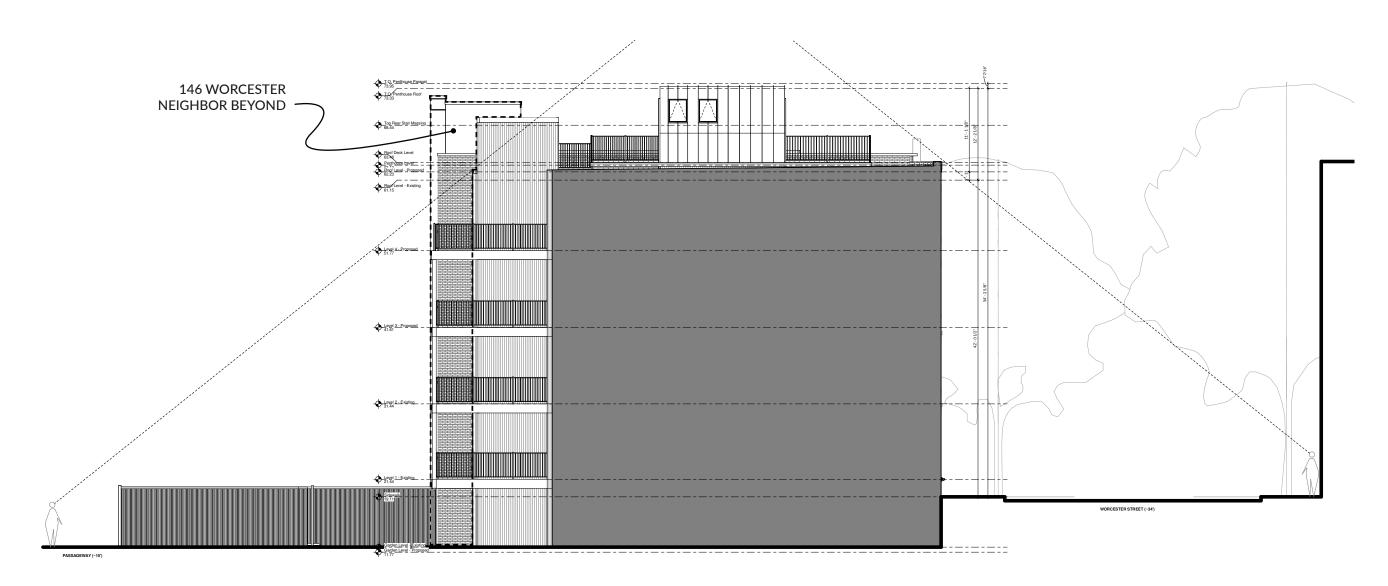

# 1. ROOF ACCESS + DECK

Component of project proposes a private roof top addition to a 4-story building in South End. Totaling 176 sq.ft of usable space, roof top addition is now half the size of the previously proposed design. Roof top addition would serve as access to the proposed private roof deck, in addition to housing life-safety mechanical equipment for the building and an elevator overrun. Roof top addition will comply with Zoning Ordinance's height requirements, and be comparable to in height to headhouse found on direct abutter at 146 Worcester Street. Proposed roof deck to comply with all setback requirements to ensure minimal visibility is achieved.

Proposed roof top addition to meet approval criteria as outlined in South End Landmarks District Design Guidelines; placement of addition to minimize visibility, minimize visible mass, use of non-reflective dark materials and conformance to State Building Code Requirements. Proposed roof top addition to be contemporary and not clash with existing building architectural language.

# RAISE ROOF SOUTH FACADE PARAPET

Since discovery of infill bricks at top floor arched transoms and review of historical photos, project proposes to restore said arched transoms in effort to preserve the original architecture. Current building roof framing was determined to have been lowered from original configuration and currently blocks arched transoms. To restore, project proposes to raise roof to allow for restoration of arched transoms. No parapet exists along building south side as it follows existing roof framing height. To allow for raising of roof, project proposes continuing height of front facade (east) parapet to side facade (south). Extended parapet will match existing bricks. This proposal also alleviates shrinking ceiling height at top floor as project proposed a new roof that will conform to building codes and will therefore be significantly deeper framing than existing 2x8 roof framing.