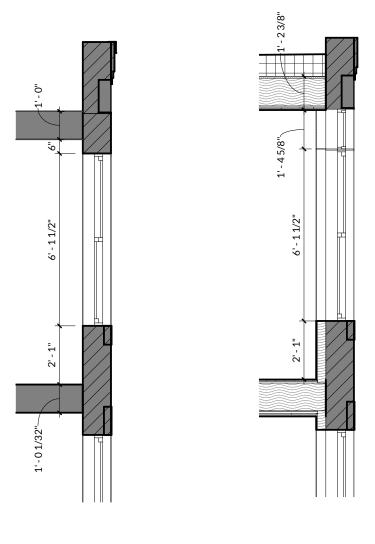

# 3. '2 OVER 2' WINDOWS

Current windows, aluminum '1 over 1', are unoriginal to the building and project proposes to replace with new aluminum windows that meet the Standards and Criteria for window replacement. Based on comments from the commission, determination was made that since we now know the building was built near permit date of 1895, the historically appropriate windows of this era would be '2 over 2'. In addition, historical photos of arched transoms show center muntins, which we understand to further indicate original window configuration to be '2 over 2'. Project proposes '2 over 2' windows to replace current aluminum '1 over 1' windows.