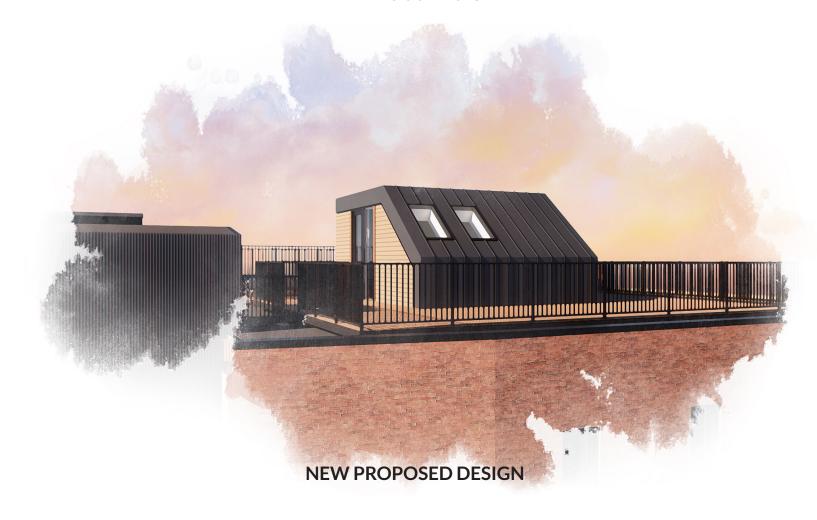

# 1. ROOF ACCESS + DECK

Component of project proposes a private roof top addition to a 4-story building in South End. Totaling 176 sq.ft of usable space, roof top addition is now half the size of the previously proposed design. Roof top addition would serve as access to the proposed private roof deck, in addition to housing life-safety mechanical equipment for the building and an elevator overrun. Roof top addition will comply with Zoning Ordinance's height requirements, and be comparable to in height to headhouse found on direct abutter at 146 Worcester Street. Proposed roof deck to comply with all setback requirements to ensure minimal visibility is achieved.

Proposed roof top addition to meet approval criteria as outlined in South End Landmarks District Design Guidelines; placement of addition to minimize visibility, minimize visible mass, use of non-reflective dark materials and conformance to State Building Code Requirements. Proposed roof top addition to be contemporary and not clash with existing building architectural language.

#### RE:ADDITION

• COMMISSION AND ABUTTERS DISCUSSED POTENTIAL OF MASSING CHANGES TO MINIMIZE VISIBILITY OF FRONT CORNER OF ADDITION.

PROJECT TEAM ADJUSTED MASSING, ADDING A SLOPED ROOF, AWAY FROM POTENTIAL SIGHT LINES. IN ADDITION TO SHRINKING ADDITION BY 50%.