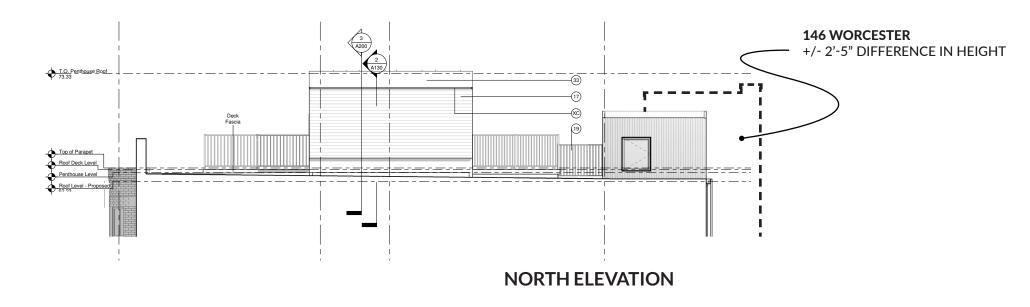

# 1. ROOF ACCESS + DECK

Component of project proposes a private roof top addition to a 4-story building in South End. Totaling 176 sq.ft of usable space, roof top addition is now half the size of the previously proposed design. Roof top addition would serve as access to the proposed private roof deck, in addition to housing life-safety mechanical equipment for the building and an elevator overrun. Roof top addition will comply with Zoning Ordinance's height requirements, and be comparable to in height to headhouse found on direct abutter at 146 Worcester Street. Proposed roof deck to comply with all setback requirements to ensure minimal visibility is achieved.

Proposed roof top addition to meet approval criteria as outlined in South End Landmarks District Design Guidelines; placement of addition to minimize visibility, minimize visible mass, use of non-reflective dark materials and conformance to State Building Code Requirements. Proposed roof top addition to be contemporary and not clash with existing building architectural language.