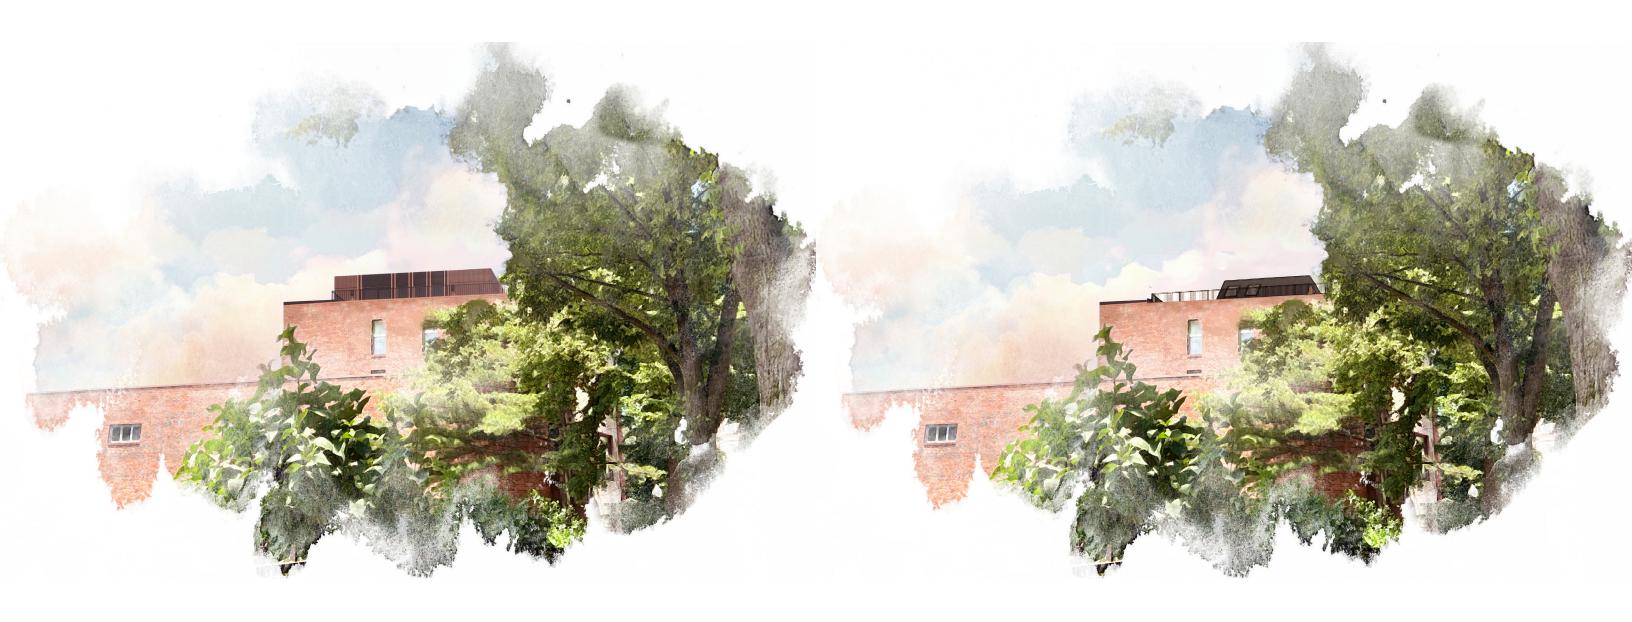

# 1. ROOF ACCESS + DECK

Component of project proposes a private roof top addition to a 4-story building in South End. Totaling 176 sq.ft of usable space, roof top addition is now half the size of the previously proposed design. Roof top addition would serve as access to the proposed private roof deck, in addition to housing life-safety mechanical equipment for the building and an elevator overrun. Roof top addition will comply with Zoning Ordinance's height requirements, and be comparable to in height to headhouse found on direct abutter at 146 Worcester Street. Proposed roof deck to comply with all setback requirements to ensure minimal visibility is achieved.

Proposed roof top addition to meet approval criteria as outlined in South End Landmarks District Design Guidelines; placement of addition to minimize visibility, minimize visible mass, use of non-reflective dark materials and conformance to State Building Code Requirements. Proposed roof top addition to be contemporary and not clash with existing building architectural language.