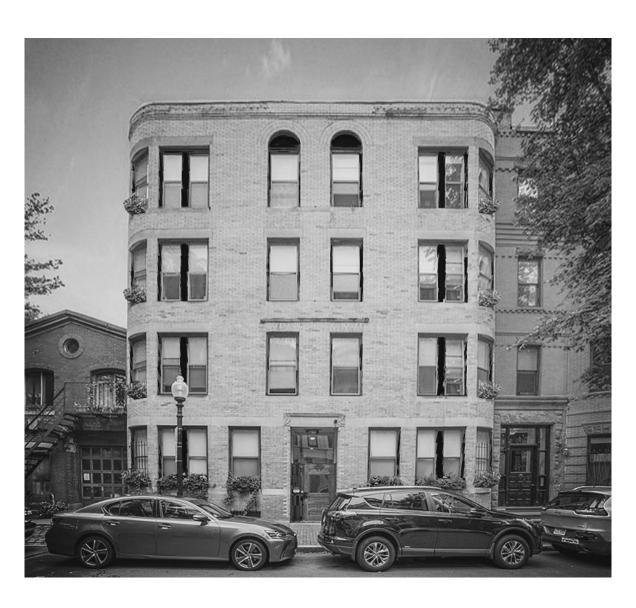

# 1. ROOF ACCESS + DECK

Component of project proposes a private roof top addition to a 4-story building in South End. Totaling 176 sq.ft of usable space, roof top addition is now half the size of the previously proposed design. Roof top addition would serve as access to the proposed private roof deck, in addition to housing life-safety mechanical equipment for the building and an elevator overrun. Roof top addition will comply with Zoning Ordinance's height requirements, and be comparable to in height to headhouse found on direct abutter at 146 Worcester Street. Proposed roof deck to comply with all setback requirements to ensure minimal visibility is achieved.

Proposed roof top addition to meet approval criteria as outlined in South End Landmarks District Design Guidelines; placement of addition to minimize visibility, minimize visible mass, use of non-reflective dark materials and conformance to State Building Code Requirements. Proposed roof top addition to be contemporary and not clash with existing building architectural language.

# RAISE ROOF SOUTH FACADE PARAPET

Since discovery of infill bricks at top floor arched transoms and review of historical photos, project proposes to restore said arched transoms in effort to preserve the original architecture. Current building roof framing was determined to have been lowered from original configuration and currently blocks arched transoms. To restore, project proposes to raise roof to allow for restoration of arched transoms. No parapet exists along building south side as it follows existing roof framing height. To allow for raising of roof, project proposes continuing height of front facade (east) parapet to side facade (south). Extended parapet will match existing bricks. This proposal also alleviates shrinking ceiling height at top floor as project proposed a new roof that will conform to building codes and will therefore be significantly deeper framing than existing 2x8 roof framing.

# 3. '2 OVER 2' WINDOWS

Current windows, aluminum '1 over 1', are unoriginal to the building and project proposes to replace with new aluminum windows that meet the Standards and Criteria for window replacement. Based on comments from the commission, determination was made that since we now know the building was built near permit date of 1895, the historically appropriate windows of this era would be '2 over 2'. In addition, historical photos of arched transoms show center muntins, which we understand to further indicate original window configuration to be '2 over 2'. Project proposes '2 over 2' windows to replace current aluminum '1 over 1' windows.