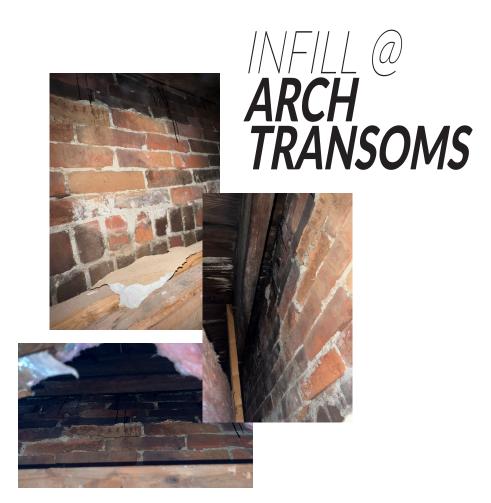

# RAISE ROOF SOUTH FACADE PARAPET

Since discovery of infill bricks at top floor arched transoms and review of historical photos, project proposes to restore said arched transoms in effort to preserve the original architecture. Current building roof framing was determined to have been lowered from original configuration and currently blocks arched transoms. To restore, project proposes to raise roof to allow for restoration of arched transoms. No parapet exists along building south side as it follows existing roof framing height. To allow for raising of roof, project proposes continuing height of front facade (east) parapet to side facade (south). Extended parapet will match existing bricks. This proposal also alleviates shrinking ceiling height at top floor as project proposed a new roof that will conform to building codes and will therefore be significantly deeper framing than existing 2x8 roof framing.

- PROJECT TEAM DISCOVERED EVIDENCE OF BRICK INFILL AT ARCHED TRANSOMS AND PROPOSES TO RESTORE.
- PROJECT TEAM DISCOVERED WHAT WE UNDERSTAND TO BE EVIDENCE OF ORIGINAL '2 OVER 2' WINDOW CONFIGURATION THROUGH A PHOTOGRAPH ACQUIRED FROM THE SOUTH END HISTORICAL SOCIETY, SHOWING A MUNTIN AT ARCHED TRANSOM LOCATIONS.