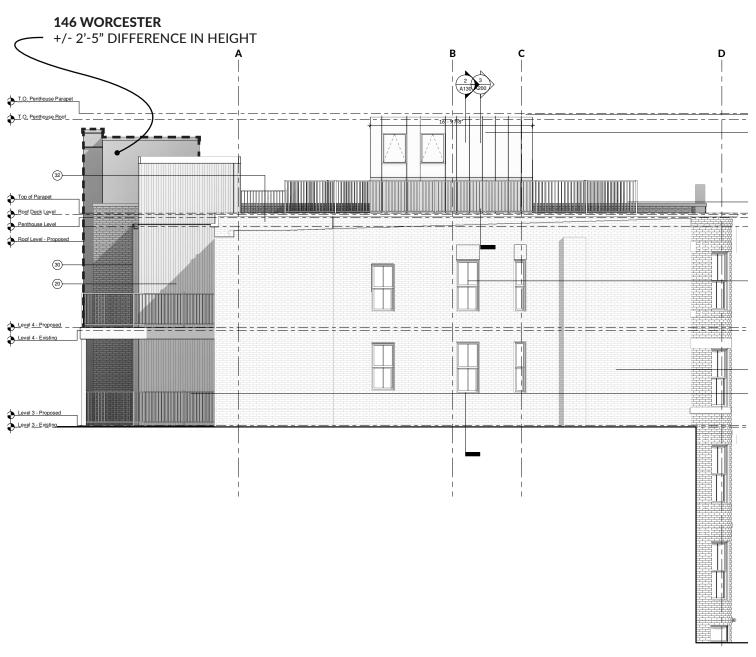

# 1. ROOF ACCESS + DECK

Component of project proposes a private roof top addition to a 4-story building in South End. Totaling 176 sq.ft of usable space, roof top addition is now half the size of the previously proposed design. Roof top addition would serve as access to the proposed private roof deck, in addition to housing life-safety mechanical equipment for the building and an elevator overrun. Roof top addition will comply with Zoning Ordinance's height requirements, and be comparable to in height to headhouse found on direct abutter at 146 Worcester Street. Proposed roof deck to comply with all setback requirements to ensure minimal visibility is achieved.

Proposed roof top addition to meet approval criteria as outlined in South End Landmarks District Design Guidelines; placement of addition to minimize visibility, minimize visible mass, use of non-reflective dark materials and conformance to State Building Code Requirements. Proposed roof top addition to be contemporary and not clash with existing building architectural language.