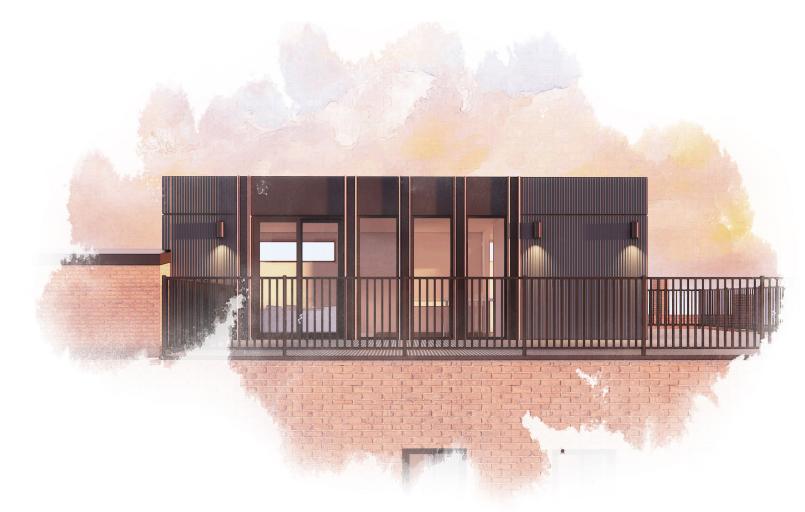

# 1. ROOF ACCESS + DECK

Component of project proposes a private roof top addition to a 4-story building in South End. Totaling 176 sq.ft of usable space, roof top addition is now half the size of the previously proposed design. Roof top addition would serve as access to the proposed private roof deck, in addition to housing life-safety mechanical equipment for the building and an elevator overrun. Roof top addition will comply with Zoning Ordinance's height requirements, and be comparable to in height to headhouse found on direct abutter at 146 Worcester Street. Proposed roof deck to comply with all setback requirements to ensure minimal visibility is achieved.

Proposed roof top addition to meet approval criteria as outlined in South End Landmarks District Design Guidelines; placement of addition to minimize visibility, minimize visible mass, use of non-reflective dark materials and conformance to State Building Code Requirements. Proposed roof top addition to be contemporary and not clash with existing building architectural language.