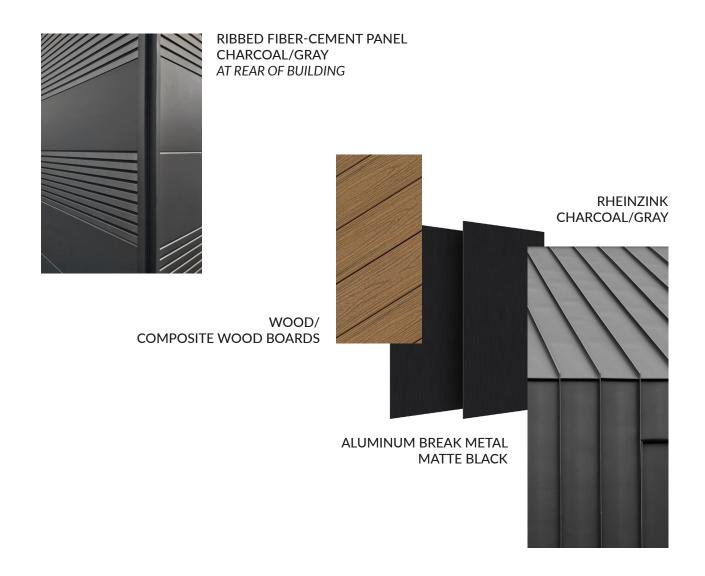

Proposed roof top addition to meet approval criteria as outlined in South End Landmarks District Design Guidelines; placement of addition to minimize visibility, minimize visible mass, use of non-reflective dark materials and conformance to State Building Code Requirements. Proposed roof top addition to be contemporary and not clash with existing building architectural language.