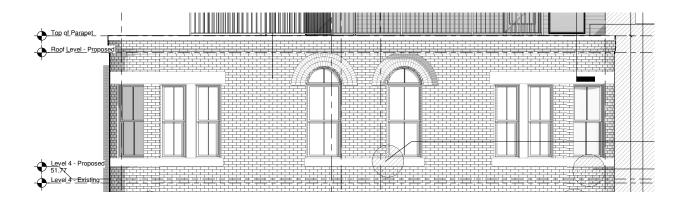

# RAISE ROOF SOUTH FACADE PARAPET

Since discovery of infill bricks at top floor arched transoms and review of historical photos, project proposes to restore said arched transoms in effort to preserve the original architecture. Current building roof framing was determined to have been lowered from original configuration and currently blocks arched transoms. To restore, project proposes to raise roof to allow for restoration of arched transoms. No parapet exists along building south side as it follows existing roof framing height. To allow for raising of roof, project proposes continuing height of front facade (east) parapet to side facade (south). Extended parapet will match existing bricks. This proposal also alleviates shrinking ceiling height at top floor as project proposed a new roof that will conform to building codes and will therefore be significantly deeper framing than existing 2x8 roof framing.

# 3. '2 OVER 2' WINDOWS

Current windows, aluminum '1 over 1', are unoriginal to the building and project proposes to replace with new aluminum windows that meet the Standards and Criteria for window replacement. Based on comments from the commission, determination was made that since we now know the building was built near permit date of 1895, the historically appropriate windows of this era would be '2 over 2'. In addition, historical photos of arched transoms show center muntins, which we understand to further indicate original window configuration to be '2 over 2'. Project proposes '2 over 2' windows to replace current aluminum '1 over 1' windows.