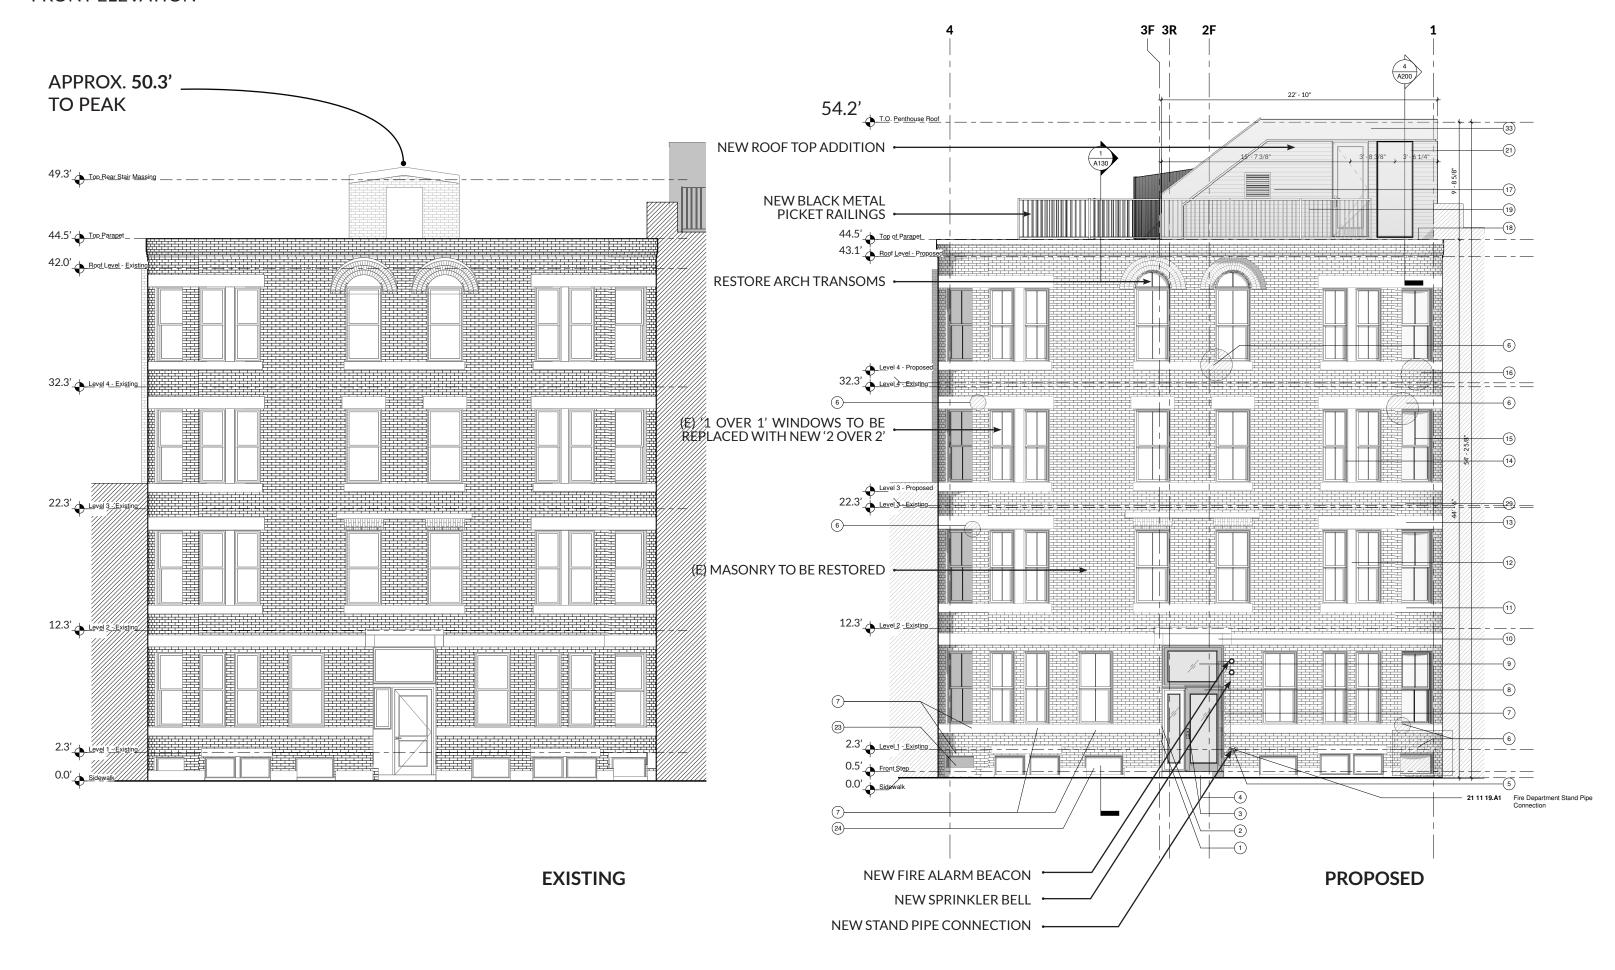

# 2. RESTORE ARCHED TRANSOMS

# RAISE ROOF SOUTH FACADE PARAPET

Since discovery of infill bricks at top floor arched transoms and review of historical photos, project proposes to restore said arched transoms in effort to preserve the original architecture. Current building roof framing was determined to have been lowered from original configuration and currently blocks arched transoms. To restore, project proposes to raise roof to allow for restoration of arched transoms. No parapet exists along building south side as it follows existing roof framing height. To allow for raising of roof, project proposes continuing height of front facade (east) parapet to side facade (south). Extended parapet will match existing bricks. This proposal also alleviates shrinking ceiling height at top floor as project proposed a new roof that will conform to building codes and will therefore be significantly deeper framing than existing 2x8 roof framing.

# 3. '2 OVER 2' WINDOWS

Current windows, aluminum '1 over 1', are unoriginal to the building and project proposes to replace with new aluminum windows that meet the Standards and Criteria for window replacement. Based on comments from the commission, determination was made that since we now know the building was built near permit date of 1895, the historically appropriate windows of this era would be '2 over 2'. In addition, historical photos of arched transoms show center muntins, which we understand to further indicate original window configuration to be '2 over 2'. Project proposes '2 over 2' windows to replace current aluminum '1 over 1' windows.