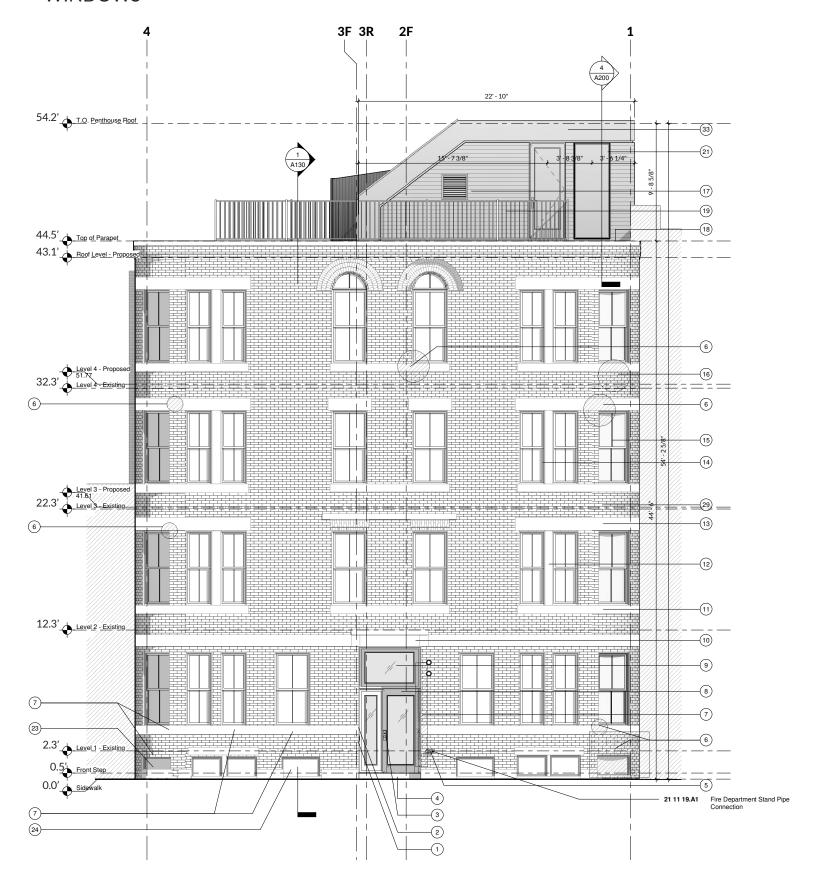

# 1. ROOF ACCESS + DECK

Component of project proposes a private roof top addition to a 4-story building in South End. Totaling 176 sq.ft of usable space, roof top addition is now half the size of the previously proposed design. Roof top addition would serve as access to the proposed private roof deck, in addition to housing life-safety mechanical equipment for the building and an elevator overrun. Roof top addition will comply with Zoning Ordinance's height requirements, and be comparable to in height to headhouse found on direct abutter at 146 Worcester Street. Proposed roof deck to comply with all setback requirements to ensure minimal visibility is achieved.

Proposed roof top addition to meet approval criteria as outlined in South End Landmarks District Design Guidelines; placement of addition to minimize visibility, minimize visible mass, use of non-reflective dark materials and conformance to State Building Code Requirements. Proposed roof top addition to be contemporary and not clash with existing building architectural language.

# RAISE ROOF SOUTH FACADE PARAPET

Since discovery of infill bricks at top floor arched transoms and review of historical photos, project proposes to restore said arched transoms in effort to preserve the original architecture. Current building roof framing was determined to have been lowered from original configuration and currently blocks arched transoms. To restore, project proposes to raise roof to allow for restoration of arched transoms. No parapet exists along building south side as it follows existing roof framing height. To allow for raising of roof, project proposes continuing height of front facade (east) parapet to side facade (south). Extended parapet will match existing bricks. This proposal also alleviates shrinking ceiling height at top floor as project proposed a new roof that will conform to building codes and will therefore be significantly deeper framing than existing 2x8 roof framing.

# 3. '2 OVER 2' WINDOWS

Current windows, aluminum '1 over 1', are unoriginal to the building and project proposes to replace with new aluminum windows that meet the Standards and Criteria for window replacement. Based on comments from the commission, determination was made that since we now know the building was built near permit date of 1895, the historically appropriate windows of this era would be '2 over 2'. In addition, historical photos of arched transoms show center muntins, which we understand to further indicate original window configuration to be '2 over 2'. Project proposes '2 over 2' windows to replace current aluminum '1 over 1' windows.