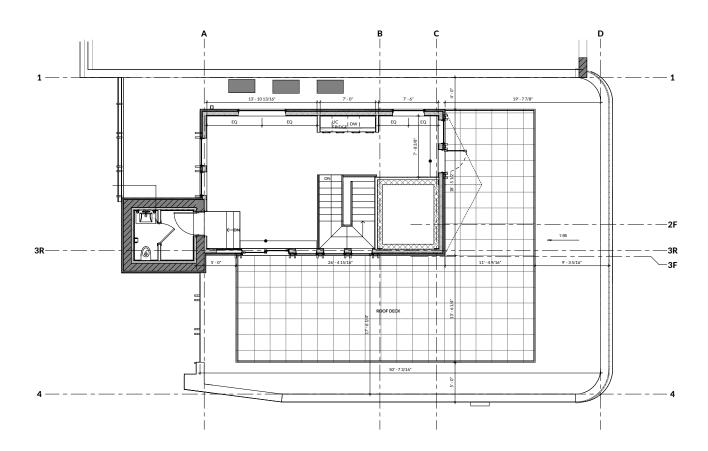

# 1. ROOF ACCESS + DECK

Component of project proposes a private roof top addition to a 4-story building in South End. Totaling 176 sq.ft of usable space, roof top addition is now half the size of the previously proposed design. Roof top addition would serve as access to the proposed private roof deck, in addition to housing life-safety mechanical equipment for the building and an elevator overrun. Roof top addition will comply with Zoning Ordinance's height requirements, and be comparable to in height to headhouse found on direct abutter at 146 Worcester Street. Proposed roof deck to comply with all setback requirements to ensure minimal visibility is achieved.

Proposed roof top addition to meet approval criteria as outlined in South End Landmarks District Design Guidelines; placement of addition to minimize visibility, minimize visible mass, use of non-reflective dark materials and conformance to State Building Code Requirements. Proposed roof top addition to be contemporary and not clash with existing building architectural language.