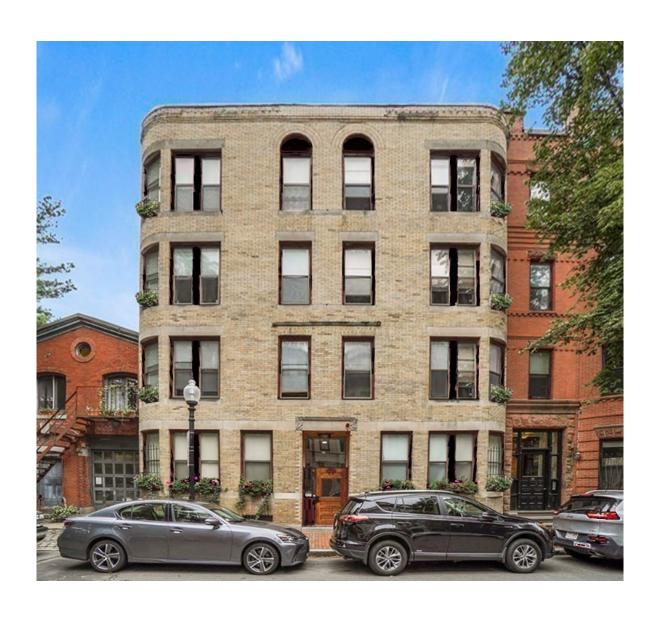

# 3. '2 OVER 2' WINDOWS

Current windows, aluminum '1 over 1', are unoriginal to the building and project proposes to replace with new aluminum windows that meet the Standards and Criteria for window replacement. Based on comments from the commission, determination was made that since we now know the building was built near permit date of 1895, the historically appropriate windows of this era would be '2 over 2'. In addition, historical photos of arched transoms show center muntins, which we understand to further indicate original window configuration to be '2 over 2'. Project proposes '2 over 2' windows to replace current aluminum '1 over 1' windows.

#### **RE: WINDOWS**

 COMMISSION DISCUSSED USING THE PERIOD OF CONSTRUCTION TO DETERMINE THE HISTORICAL APPROPRIATENESS OF THE '2 OVER 2' WINDOW CONFIGURATION.

CONFIRMATION WAS MADE THAT THE BUILDING WAS BUILT IN 1897 AND FALLS WITHIN THE ERA, AS DISCUSSED, THAT JUSTIFIES THE APPROPRIATENESS OF '2 OVER 2' WINDOWS.

- PROJECT TEAM DISCOVERED EVIDENCE OF BRICK INFILL AT ARCHED TRANSOMS AND PROPOSES TO RESTORE.
- PROJECT TEAM DISCOVERED WHAT WE UNDERSTAND TO BE EVIDENCE OF ORIGINAL '2 OVER 2' WINDOW CONFIGURATION THROUGH A PHOTOGRAPH ACQUIRED FROM THE SOUTH END HISTORICAL SOCIETY, SHOWING A MUNTIN AT ARCHED TRANSOM LOCATIONS.