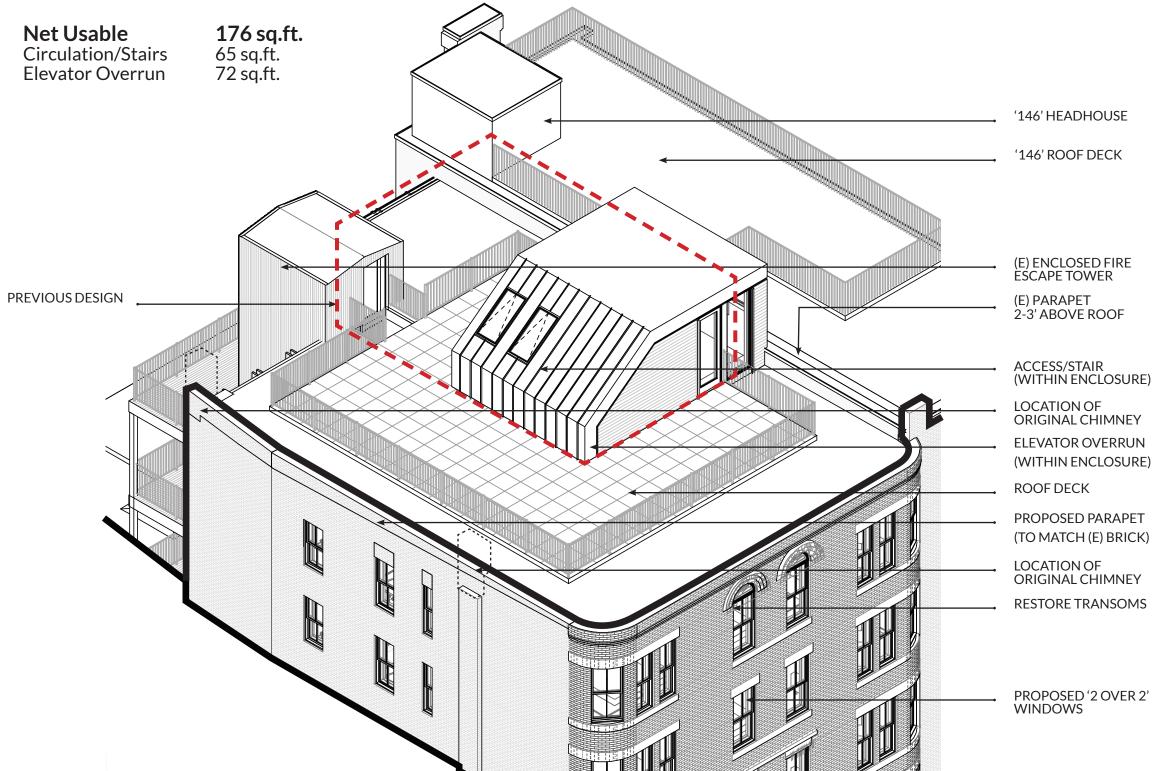

# 1. ROOF ACCESS + DECK

Component of project proposes a private roof top addition to a 4-story building in South End. Totaling 176 sq.ft of usable space, roof top addition is now half the size of the previously proposed design. Roof top addition would serve as access to the proposed private roof deck, in addition to housing life-safety mechanical equipment for the building and an elevator overrun. Roof top addition will comply with Zoning Ordinance's height requirements, and be comparable to in height to headhouse found on direct abutter at 146 Worcester Street. Proposed roof deck to comply with all setback requirements to ensure minimal visibility is achieved.

Proposed roof top addition to meet approval criteria as outlined in South End Landmarks District Design Guidelines; placement of addition to minimize visibility, minimize visible mass, use of non-reflective dark materials and conformance to State Building Code Requirements. Proposed roof top addition to be contemporary and not clash with existing building architectural language.