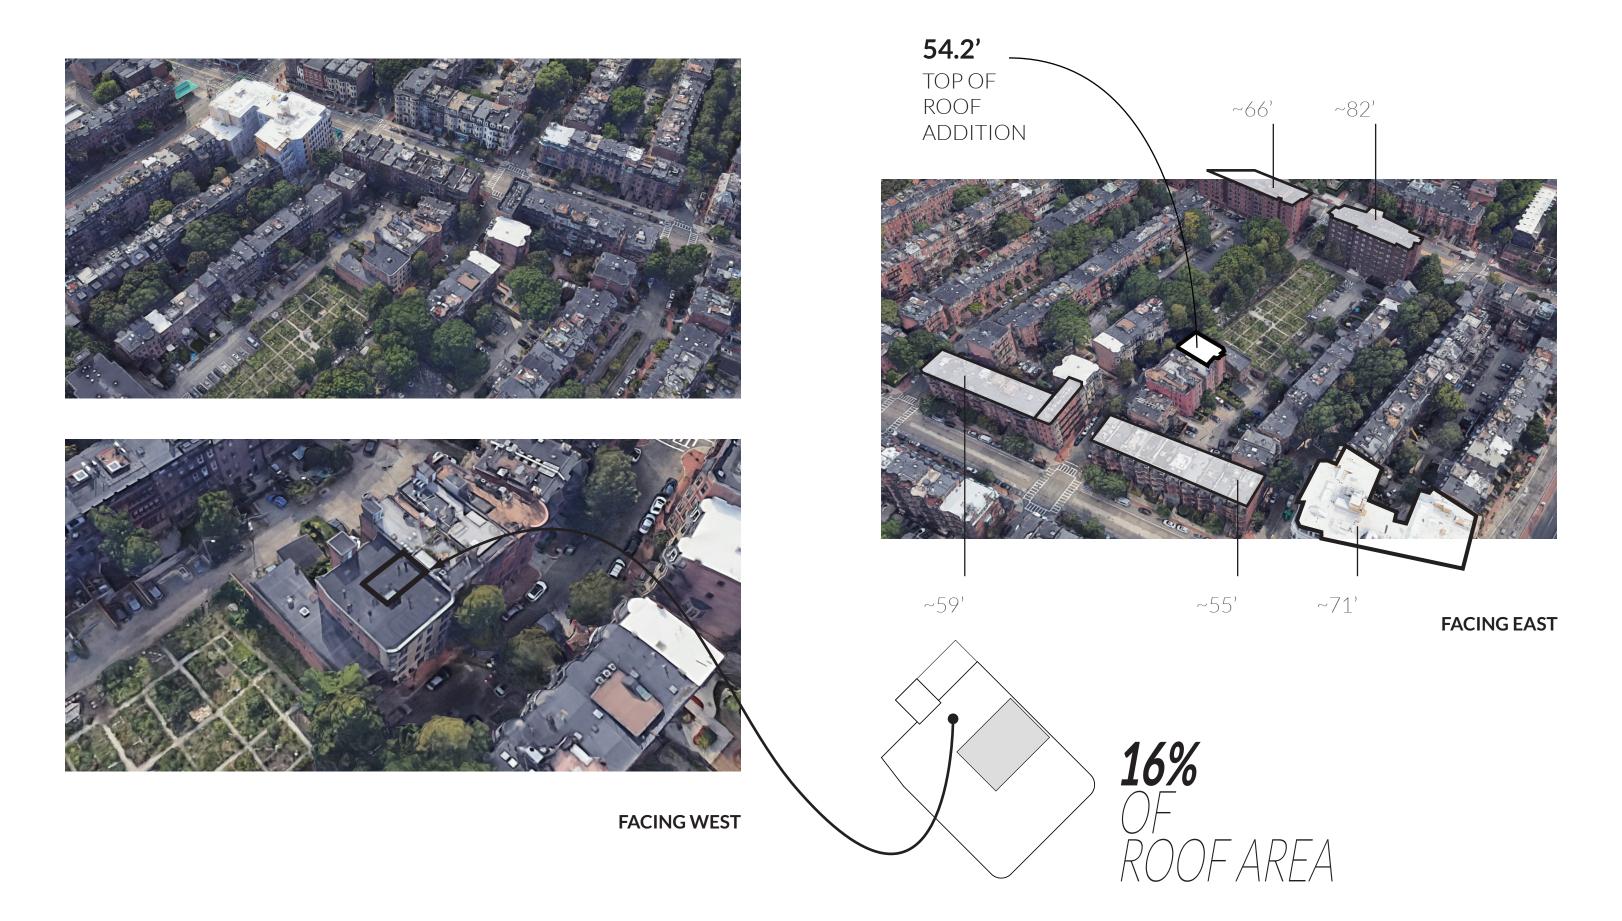

# 1. ROOF ACCESS + DECK

Component of project proposes a private roof top addition to a 4-story building in South End. Totaling 176 sq.ft of usable space, roof top addition is now half the size of the previously proposed design. Roof top addition would serve as access to the proposed private roof deck, in addition to housing life-safety mechanical equipment for the building and an elevator overrun. Roof top addition will comply with Zoning Ordinance's height requirements, and be comparable to in height to headhouse found on direct abutter at 146 Worcester Street. Proposed roof deck to comply with all setback requirements to ensure minimal visibility is achieved.

Proposed roof top addition to meet approval criteria as outlined in South End Landmarks District Design Guidelines; placement of addition to minimize visibility, minimize visible mass, use of non-reflective dark materials and conformance to State Building Code Requirements. Proposed roof top addition to be contemporary and not clash with existing building architectural language.

#### RE:ADDITION

• COMMISSION AND ABUTTERS DISCUSSED POTENTIAL OF MASSING CHANGES TO MINIMIZE VISIBILITY OF FRONT CORNER OF ADDITION.

PROJECT TEAM ADJUSTED MASSING, ADDING A SLOPED ROOF, AWAY FROM POTENTIAL SIGHT LINES. IN ADDITION TO SHRINKING ADDITION BY 50%.