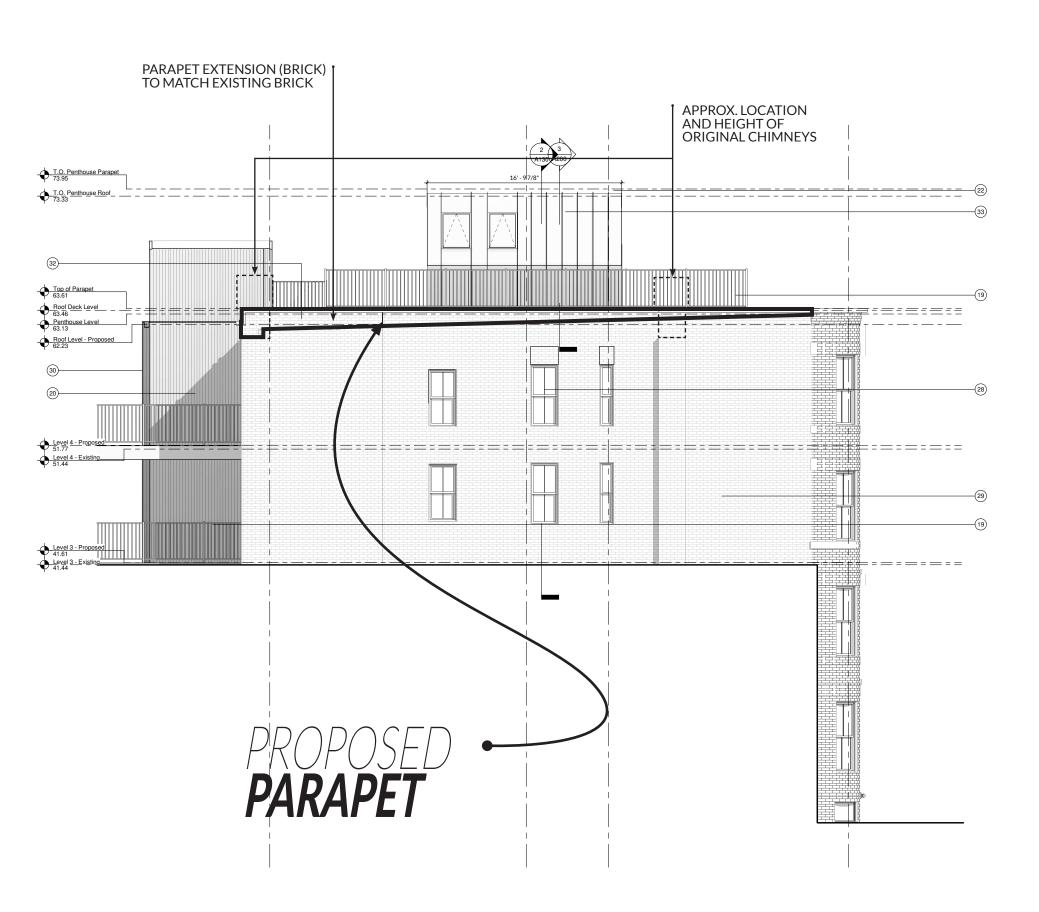

# RAISE ROOF SOUTH FACADE PARAPET

Since discovery of infill bricks at top floor arched transoms and review of historical photos, project proposes to restore said arched transoms in effort to preserve the original architecture. Current building roof framing was determined to have been lowered from original configuration and currently blocks arched transoms. To restore, project proposes to raise roof to allow for restoration of arched transoms. No parapet exists along building south side as it follows existing roof framing height. To allow for raising of roof, project proposes continuing height of front facade (east) parapet to side facade (south). Extended parapet will match existing bricks. This proposal also alleviates shrinking ceiling height at top floor as project proposed a new roof that will conform to building codes and will therefore be significantly deeper framing than existing 2x8 roof framing.