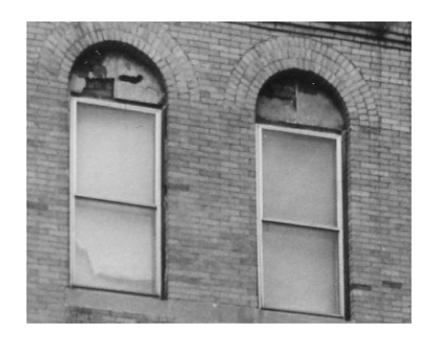

# RAISE ROOF SOUTH FACADE PARAPET

Since discovery of infill bricks at top floor arched transoms and review of historical photos, project proposes to restore said arched transoms in effort to preserve the original architecture. Current building roof framing was determined to have been lowered from original configuration and currently blocks arched transoms. To restore, project proposes to raise roof to allow for restoration of arched transoms. No parapet exists along building south side as it follows existing roof framing height. To allow for raising of roof, project proposes continuing height of front facade (east) parapet to side facade (south). Extended parapet will match existing bricks. This proposal also alleviates shrinking ceiling height at top floor as project proposed a new roof that will conform to building codes and will therefore be significantly deeper framing than existing 2x8 roof framing.

# 3. '2 OVER 2' WINDOWS

Current windows, aluminum '1 over 1', are unoriginal to the building and project proposes to replace with new aluminum windows that meet the Standards and Criteria for window replacement. Based on comments from the commission, determination was made that since we now know the building was built near permit date of 1895, the historically appropriate windows of this era would be '2 over 2'. In addition, historical photos of arched transoms show center muntins, which we understand to further indicate original window configuration to be '2 over 2'. Project proposes '2 over 2' windows to replace current aluminum '1 over 1' windows.

- PROJECT TEAM DISCOVERED EVIDENCE OF BRICK INFILL AT ARCHED TRANSOMS AND PROPOSES TO RESTORE.
- PROJECT TEAM DISCOVERED WHAT WE UNDERSTAND TO BE EVIDENCE OF ORIGINAL '2 OVER 2' WINDOW CONFIGURATION THROUGH A PHOTOGRAPH ACQUIRED FROM THE SOUTH END HISTORICAL SOCIETY, SHOWING A MUNTIN AT ARCHED TRANSOM LOCATIONS.