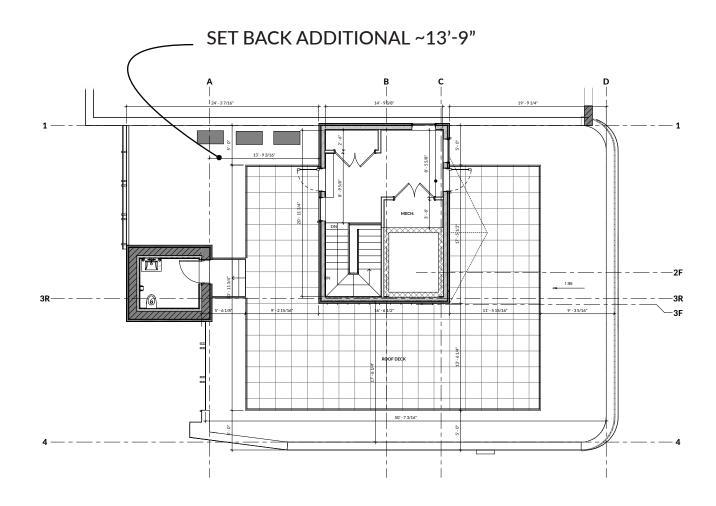

# 1. ROOF ACCESS + DECK

Component of project proposes a private roof top addition to a 4-story building in South End. Totaling 176 sq.ft of usable space, roof top addition is now half the size of the previously proposed design. Roof top addition would serve as access to the proposed private roof deck, in addition to housing life-safety mechanical equipment for the building and an elevator overrun. Roof top addition will comply with Zoning Ordinance's height requirements, and be comparable to in height to headhouse found on direct abutter at 146 Worcester Street. Proposed roof deck to comply with all setback requirements to ensure minimal visibility is achieved.

Proposed roof top addition to meet approval criteria as outlined in South End Landmarks District Design Guidelines; placement of addition to minimize visibility, minimize visible mass, use of non-reflective dark materials and conformance to State Building Code Requirements. Proposed roof top addition to be contemporary and not clash with existing building architectural language.

#### RE:ADDITION

• COMMISSION AND ABUTTERS DISCUSSED POTENTIAL OF MASSING CHANGES TO MINIMIZE VISIBILITY OF FRONT CORNER OF ADDITION.

PROJECT TEAM ADJUSTED MASSING, ADDING A SLOPED ROOF, AWAY FROM POTENTIAL SIGHT LINES. IN ADDITION TO SHRINKING ADDITION BY 50%.