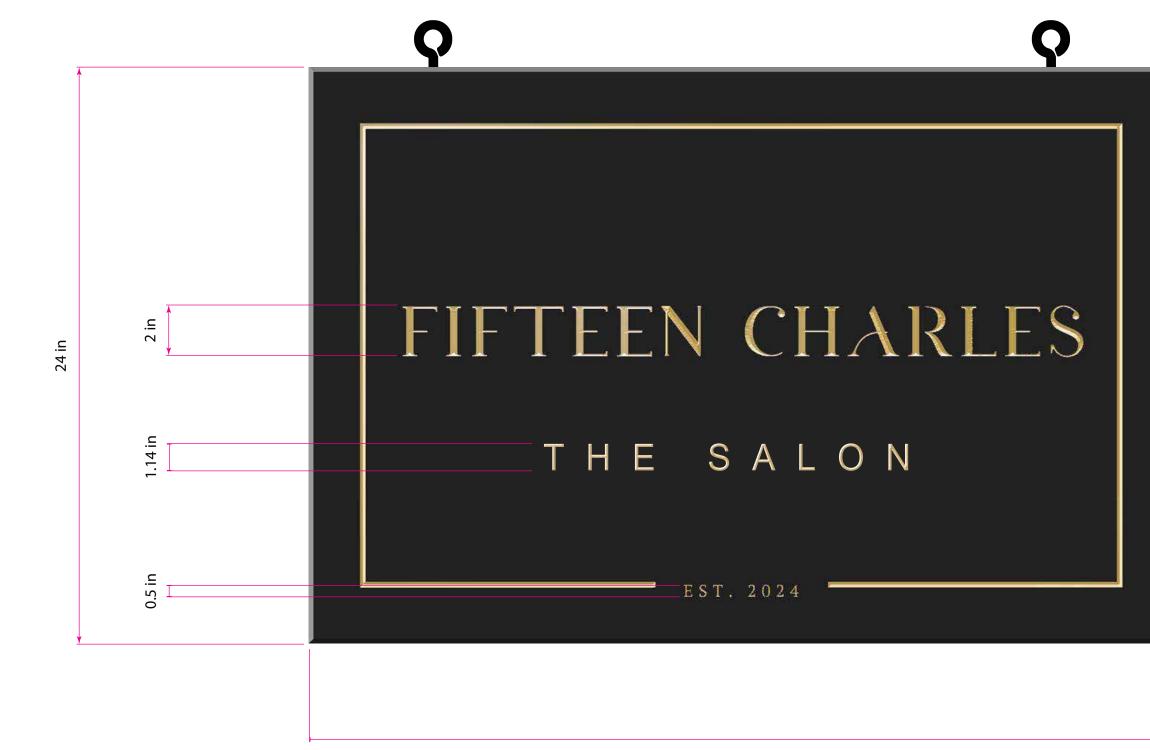

## Proposed Sign

Dimensions:

36" x 24" x 2"

 Existing bracket to remain in existing location.

36 in

Sign:Blade Sign Style 02Scale:1:4Print Media:8/4 MahoganySubstrate:Incised (carved)Colors:Metallic Gold Paint on Satin BlackQuantity/Sides:1/2