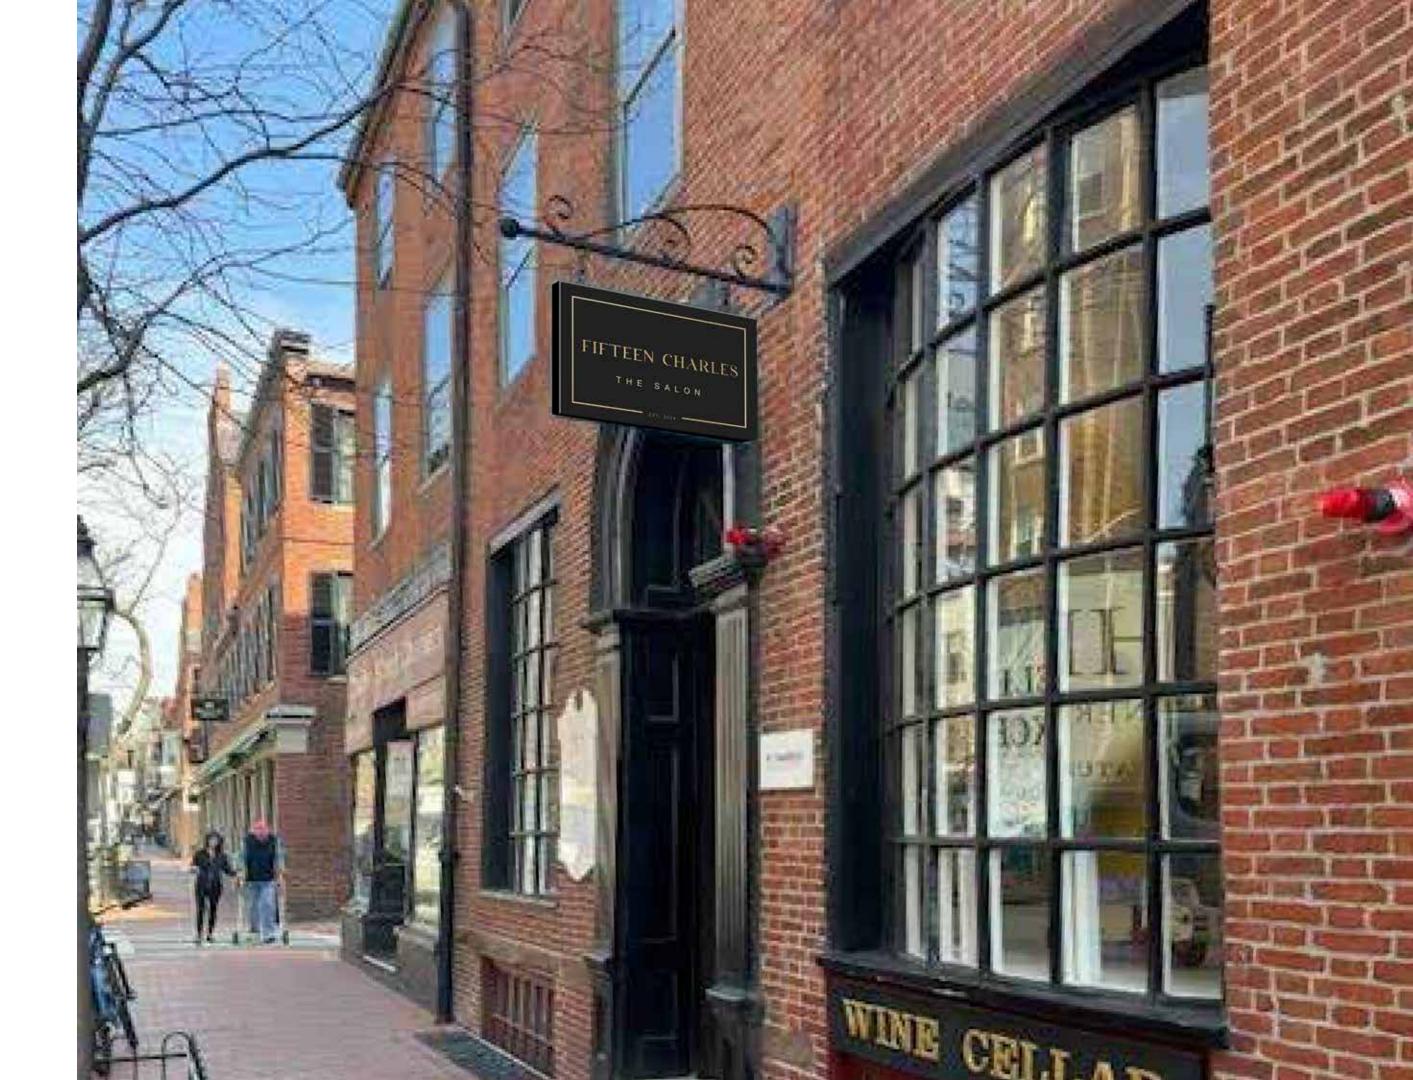

### Proposed Sign

Dimensions:

36" x 24" x 2"

## Proposed Sign

Dimensions:

36" x 24" x 2"

 Existing bracket to remain in existing location.

36 in

Sign:Blade Sign Style 02Scale:1:4Print Media:8/4 MahoganySubstrate:Incised (carved)Colors:Metallic Gold Paint on Satin BlackQuantity/Sides:1/2