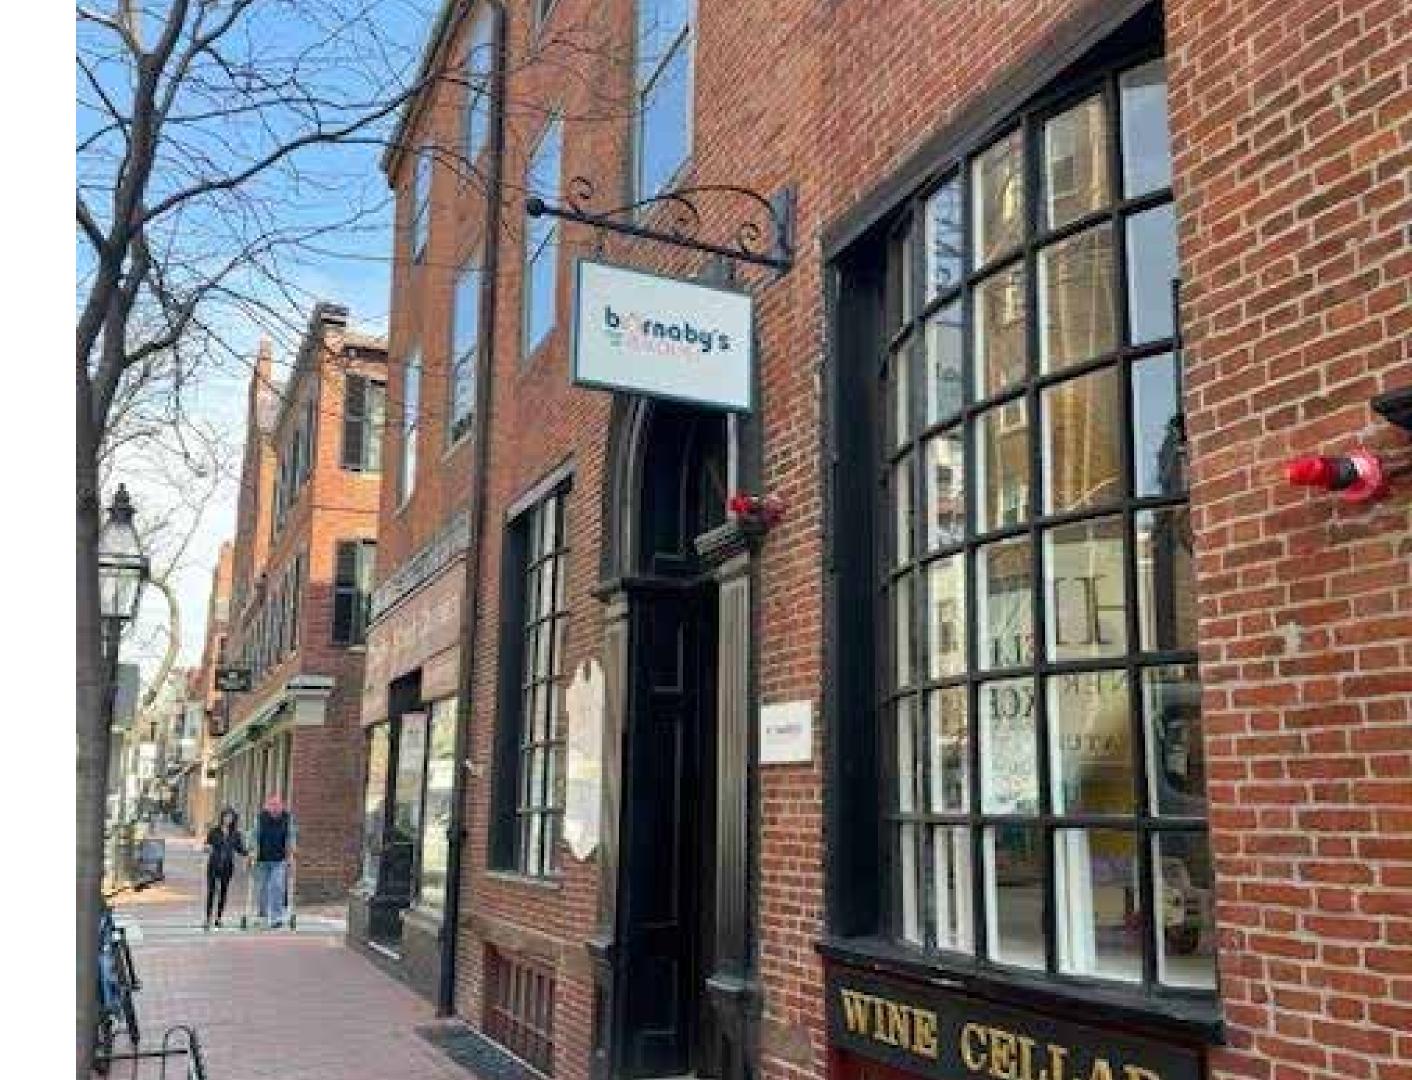

## Existing Sign

Dimensions:

36" x 24" x 1.5"

 Existing bracket to remain in existing location.

# Application for Replacement of Store Sign at 15 Charles St

Cathleen Foster cfoster55@comcast.net 1-617-584-9504