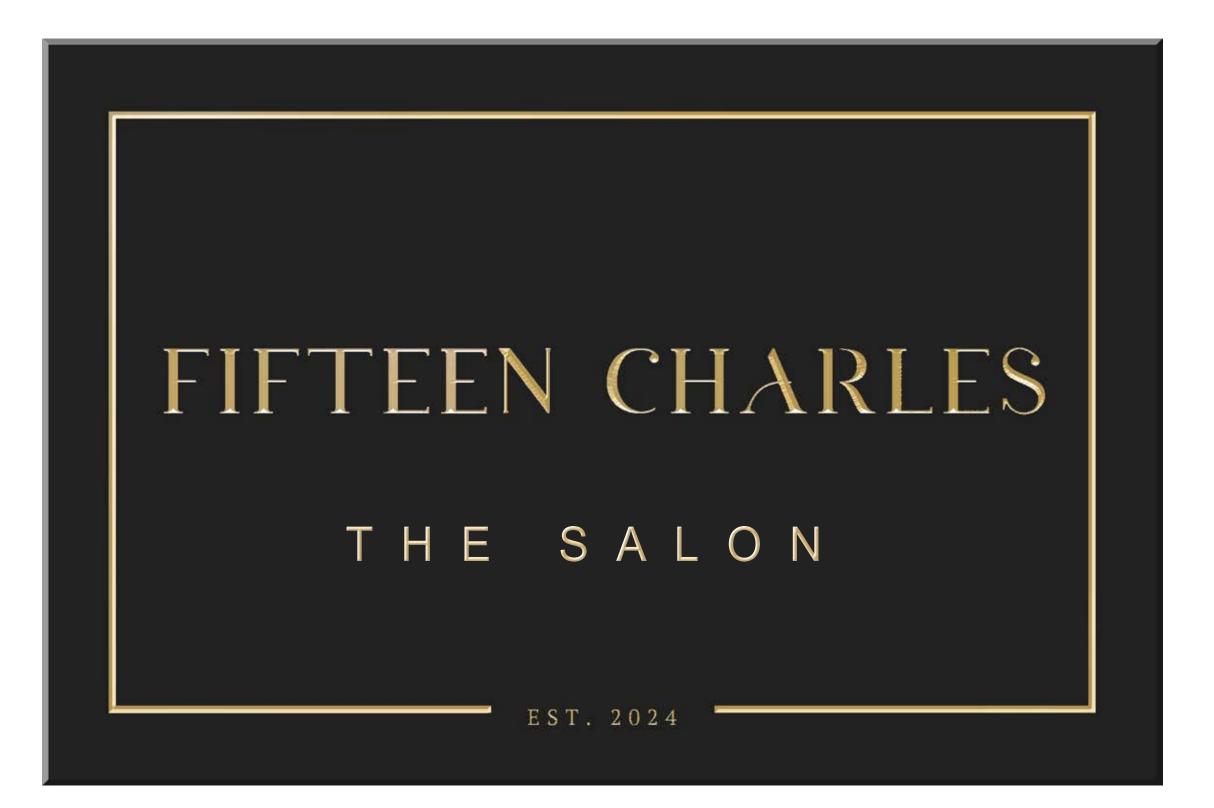

### Proposed Sign

Dimensions:

36" x 24" x 2"

## Proposed Sign

Dimensions:

36" x 24" x 2"

 Existing bracket to remain in existing location.

36 in

Sign:Blade Sign Style 02Scale:1:4Print Media:8/4 MahoganySubstrate:Incised (carved)Colors:Metallic Gold Paint on Satin BlackQuantity/Sides:1/2