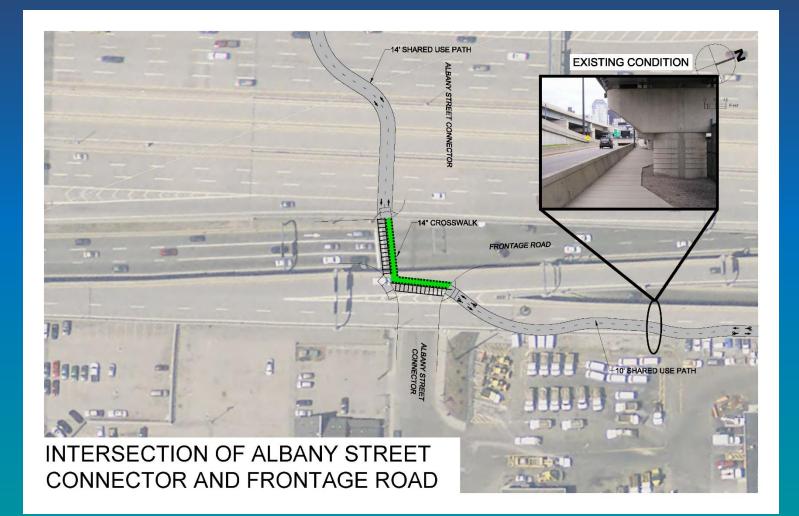

ower Exchange 12. CA/T Emergency Response Center

- Rotch Park
  'SOWA' District
  Boston Police/DPW Maintenece Facility
  New Broadway Bridge
  Gillette Company
  U.S. Postal Annex
  Boston Wharf Company
  The Childrens Museum
  MBTA Park
  The Barking Crab
  John Joseph Moakley U.S. Courthouse
  Fan Pier

| PUBLIC ROW SECTION                        |
|-------------------------------------------|
| CA/T ROW                                  |
| CHAPTER 91 ACCESS                         |
| ESPLANADE CONNECTIONS                     |
| LINKING THE CORRIDORS                     |
| SOUTHWEST CORRIDOR                        |
| LOWER CHARLES BIKEWAY<br>EMERALD NECKLACE |
| BIKEWAY                                   |
|                                           |

# **PROPOSED ROUTING**