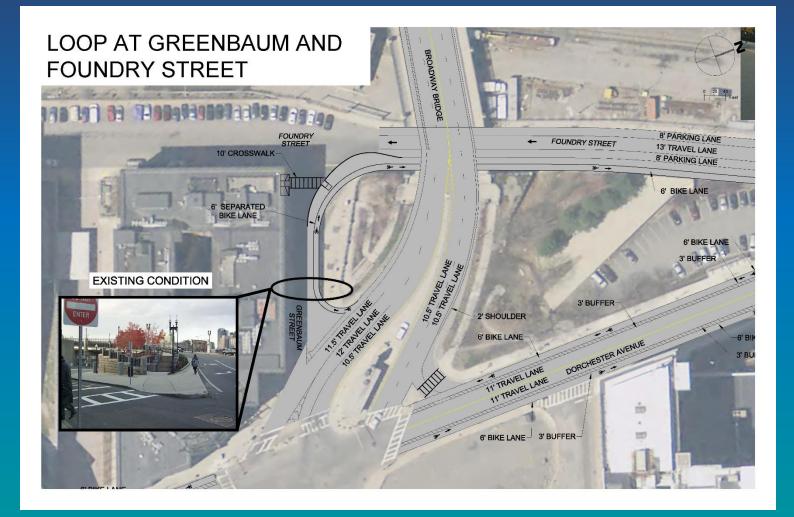

nge 12. CA/T Emergency Response Center

- Rotch Park
  'SOWA' District
  Boston Police/DPW Maintenece Facility
  New Broadway Bridge
  Gillette Company
  U.S. Postal Annex
  Boston Wharf Company
  The Childrens Museum
  MBTA Park
  The Barking Crab
  John Joseph Moakley U.S. Courthouse
  Fan Pier

| PUBLIC ROW SECTION                        |
|-------------------------------------------|
| CA/T ROW                                  |
| CHAPTER 91 ACCESS                         |
| ESPLANADE CONNECTIONS                     |
| LINKING THE CORRIDORS                     |
| SOUTHWEST CORRIDOR                        |
| LOWER CHARLES BIKEWAY<br>EMERALD NECKLACE |
| BIKEWAY                                   |
|                                           |

# **PROPOSED ROUTING**