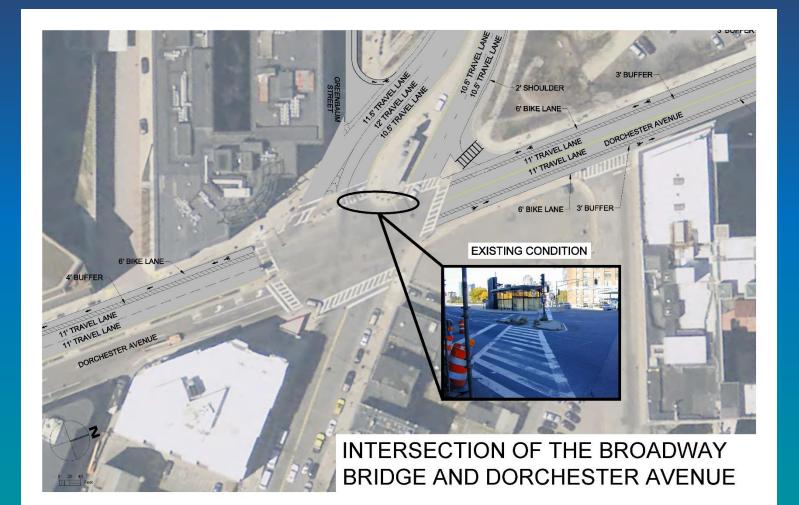

hange 12. CA/T Emergency Response Center

- Rotch Park
  'SOWA' District
  Boston Police/DPW Maintenece Facility
  New Broadway Bridge
  Gillette Company
  U.S. Postal Annex
  Boston Wharf Company
  The Childrens Museum
  MBTA Park
  The Barking Crab
  John Joseph Moakley U.S. Courthouse
  Fan Pier

| PUBLIC ROW SECTION                        |
|-------------------------------------------|
| CA/T ROW                                  |
| CHAPTER 91 ACCESS                         |
| ESPLANADE CONNECTIONS                     |
| LINKING THE CORRIDORS                     |
| SOUTHWEST CORRIDOR                        |
| LOWER CHARLES BIKEWAY<br>EMERALD NECKLACE |
| BIKEWAY                                   |
|                                           |

# **PROPOSED ROUTING**