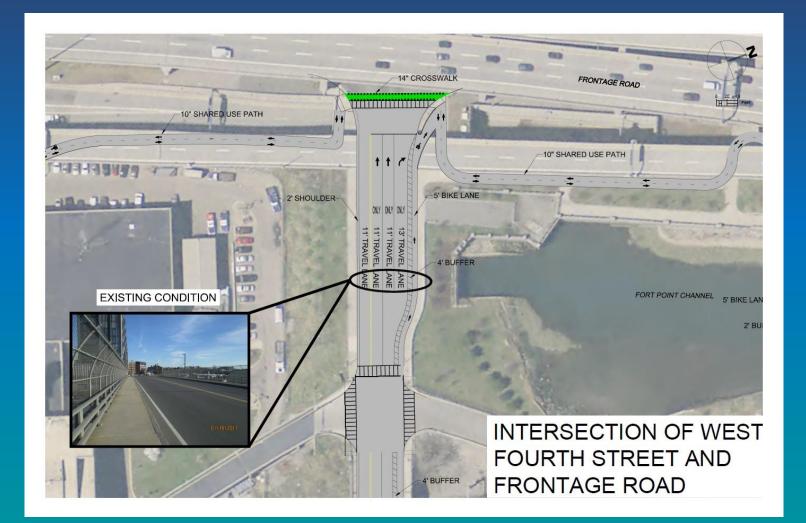

er Exchange 12. CA/T Emergency Response Center

- Rotch Park
  'SOWA' District
  Boston Police/DPW Maintenece Facility
  New Broadway Bridge
  Gillette Company
  U.S. Postal Annex
  Boston Wharf Company
  The Childrens Museum
  MBTA Park
  The Barking Crab
  John Joseph Moakley U.S. Courthouse
  Fan Pier

| PUBLIC ROW SECTION                        |
|-------------------------------------------|
| CA/T ROW                                  |
| CHAPTER 91 ACCESS                         |
| ESPLANADE CONNECTIONS                     |
| LINKING THE CORRIDORS                     |
| SOUTHWEST CORRIDOR                        |
| LOWER CHARLES BIKEWAY<br>EMERALD NECKLACE |
| BIKEWAY                                   |
|                                           |

# **PROPOSED ROUTING**