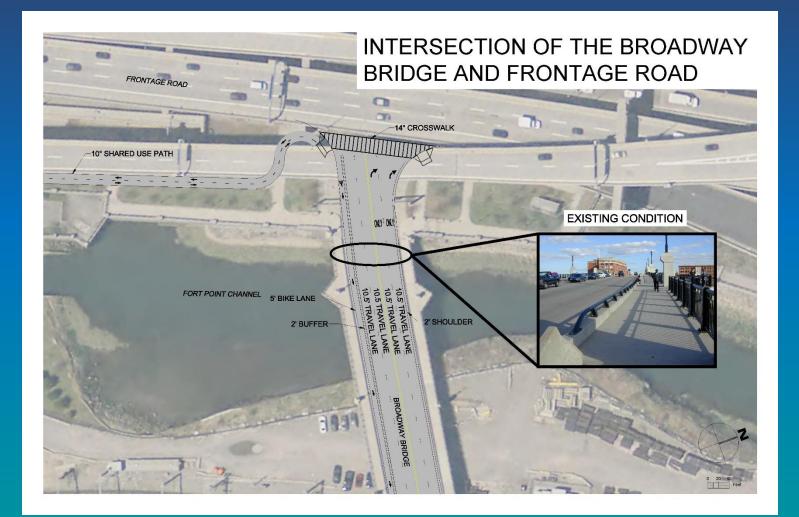

Exchange 12. CA/T Emergency Response Center

- Rotch Park
  'SOWA' District
  Boston Police/DPW Maintenece Facility
  New Broadway Bridge
  Gillette Company
  U.S. Postal Annex
  Boston Wharf Company
  The Childrens Museum
  MBTA Park
  The Barking Crab
  John Joseph Moakley U.S. Courthouse
  Fan Pier

| PUBLIC ROW SECTION                        |
|-------------------------------------------|
| CA/T ROW                                  |
| CHAPTER 91 ACCESS                         |
| ESPLANADE CONNECTIONS                     |
| LINKING THE CORRIDORS                     |
| SOUTHWEST CORRIDOR                        |
| LOWER CHARLES BIKEWAY<br>EMERALD NECKLACE |
| BIKEWAY                                   |
|                                           |

# **PROPOSED ROUTING**