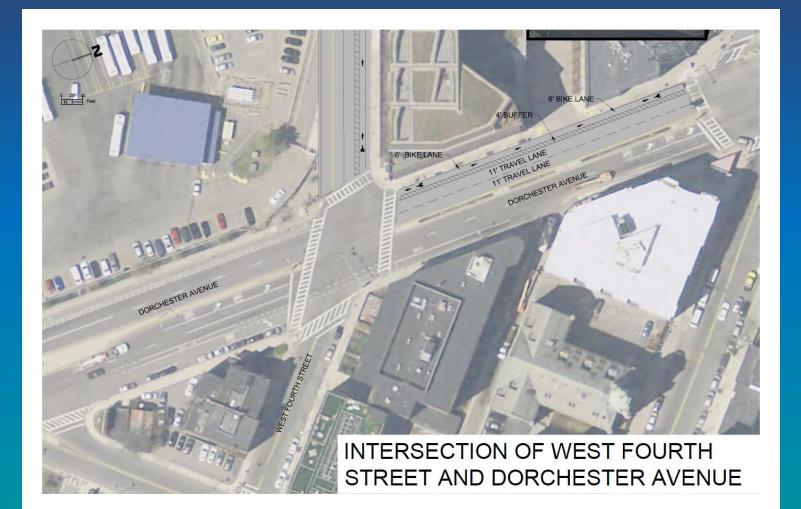

xchange 12. CA/T Emergency Response Center

- Rotch Park
  'SOWA' District
  Boston Police/DPW Maintenece Facility
  New Broadway Bridge
  Gillette Company
  U.S. Postal Annex
  Boston Wharf Company
  The Childrens Museum
  MBTA Park
  The Barking Crab
  John Joseph Moakley U.S. Courthouse
  Fan Pier

| PUBLIC ROW SECTION                        |
|-------------------------------------------|
| CA/T ROW                                  |
| CHAPTER 91 ACCESS                         |
| ESPLANADE CONNECTIONS                     |
| LINKING THE CORRIDORS                     |
| SOUTHWEST CORRIDOR                        |
| LOWER CHARLES BIKEWAY<br>EMERALD NECKLACE |
| BIKEWAY                                   |
|                                           |

# **PROPOSED ROUTING**