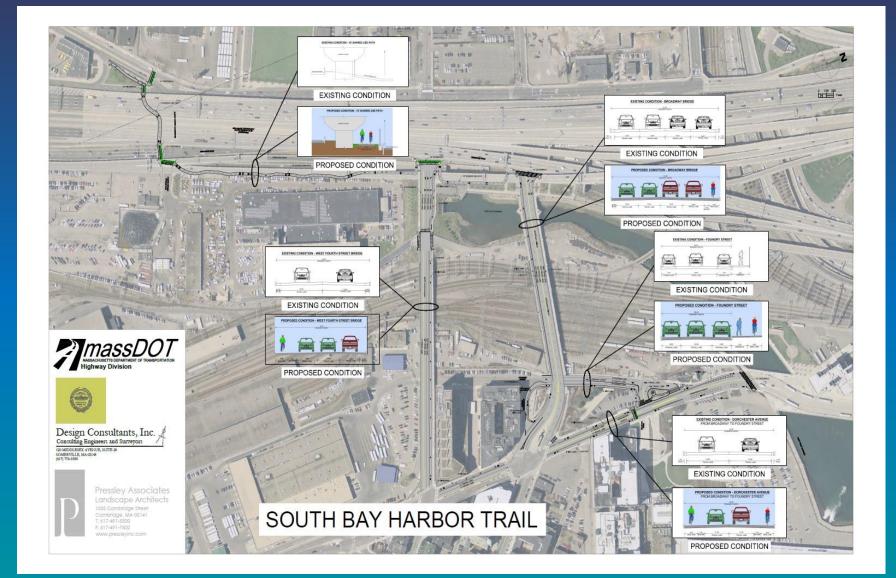

| PUBLIC ROW SECTION                        |
|-------------------------------------------|
| CA/T ROW                                  |
| CHAPTER 91 ACCESS                         |
| ESPLANADE CONNECTIONS                     |
| LINKING THE CORRIDORS                     |
| SOUTHWEST CORRIDOR                        |
| LOWER CHARLES BIKEWAY<br>EMERALD NECKLACE |
| BIKEWAY                                   |
|                                           |