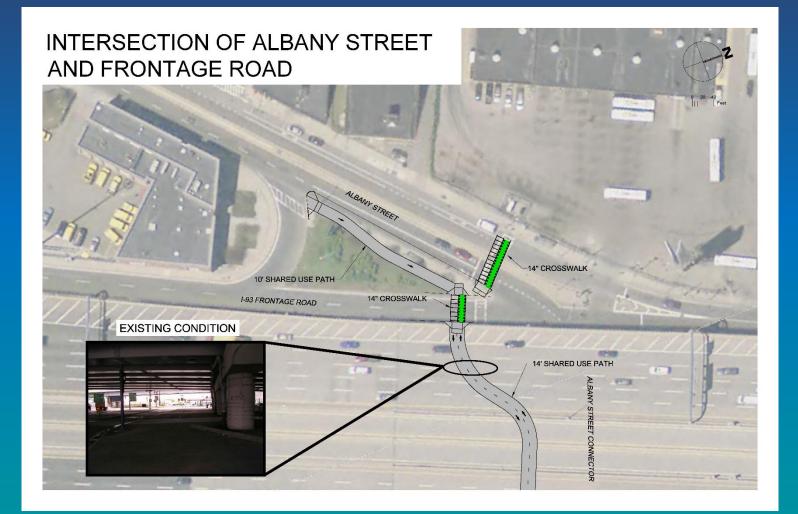

Flower Exchange 12. CA/T Emergency Response Center

- Rotch Park
  'SOWA' District
  Boston Police/DPW Maintenece Facility
  New Broadway Bridge
  Gillette Company
  U.S. Postal Annex
  Boston Wharf Company
  The Childrens Museum
  MBTA Park
  The Barking Crab
  John Joseph Moakley U.S. Courthouse
  Fan Pier

| PUBLIC ROW SECTION                        |
|-------------------------------------------|
| CA/T ROW                                  |
| CHAPTER 91 ACCESS                         |
| ESPLANADE CONNECTIONS                     |
| LINKING THE CORRIDORS                     |
| SOUTHWEST CORRIDOR                        |
| LOWER CHARLES BIKEWAY<br>EMERALD NECKLACE |
| BIKEWAY                                   |
|                                           |

# **PROPOSED ROUTING**