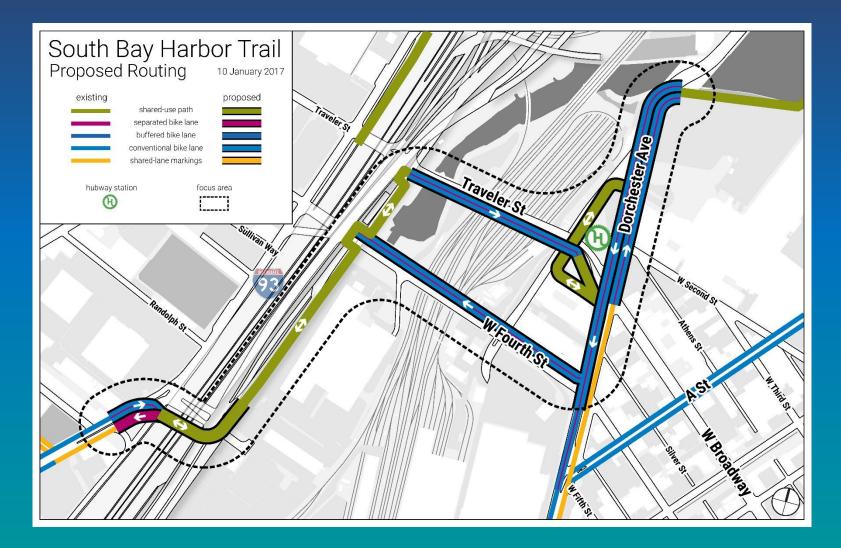

ton Flower Exchange 12. CA/T Emergency Response Center

- Rotch Park
  'SOWA' District
  Boston Police/DPW Maintenece Facility
  New Broadway Bridge
  Gillette Company
  U.S. Postal Annex
  Boston Wharf Company
  The Childrens Museum
  MBTA Park
  The Barking Crab
  John Joseph Moakley U.S. Courthouse
  Fan Pier

| PUBLIC ROW SECTION                        |
|-------------------------------------------|
| CA/T ROW                                  |
| CHAPTER 91 ACCESS                         |
| ESPLANADE CONNECTIONS                     |
| LINKING THE CORRIDORS                     |
| SOUTHWEST CORRIDOR                        |
| LOWER CHARLES BIKEWAY<br>EMERALD NECKLACE |
| BIKEWAY                                   |
|                                           |

# **PROPOSED ROUTING**