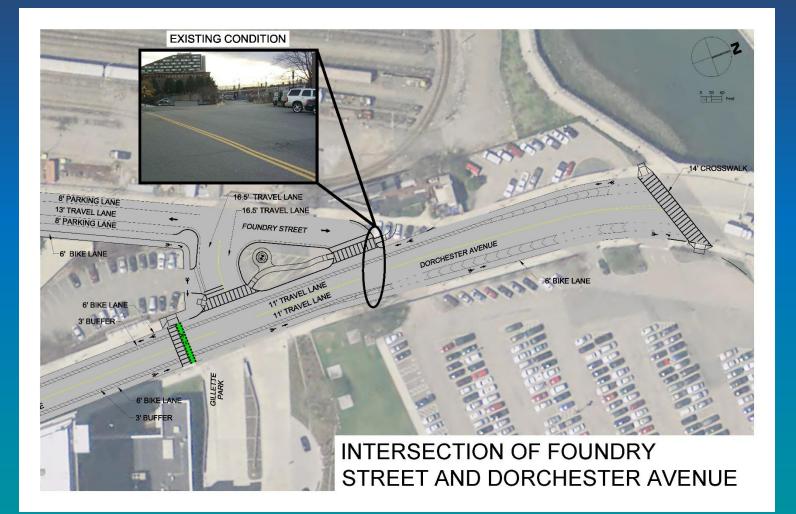

e 12. CA/T Emergency Response Center

- Rotch Park
  'SOWA' District
  Boston Police/DPW Maintenece Facility
  New Broadway Bridge
  Gillette Company
  U.S. Postal Annex
  Boston Wharf Company
  The Childrens Museum
  MBTA Park
  The Barking Crab
  John Joseph Moakley U.S. Courthouse
  Fan Pier

| PUBLIC ROW SECTION                        |
|-------------------------------------------|
| CA/T ROW                                  |
| CHAPTER 91 ACCESS                         |
| ESPLANADE CONNECTIONS                     |
| LINKING THE CORRIDORS                     |
| SOUTHWEST CORRIDOR                        |
| LOWER CHARLES BIKEWAY<br>EMERALD NECKLACE |
| BIKEWAY                                   |
|                                           |

# **PROPOSED ROUTING**