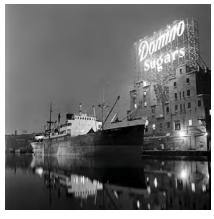

#### **Dominos Sugar Refinery**

- History of Molasses and Candy Manufacturing in Boston
- New England Confectionery Company
- Navigation using large vessels up until late 1950's
- Demolition of Refinery for new Gillette Wing