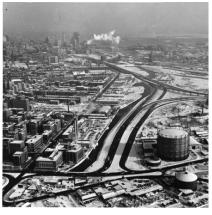

#### **Roxbury Canal Aerial**

- Overview of topographic history/So. Bay
- Relationship to Lumber and brick trade
- Adjacency to Boston City Hospital -and the city stables.
- conversion into a concrete flow-conduit (Massive hydrological undertaking).