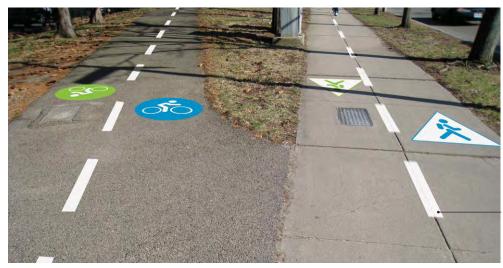

### BICYCLE DIRECTION (pavement)

#### FUNCTION

• movement/directional information for pedestrians

#### FEATURES

 use color as directional orientation element; blue signs in the direction of Fan Pier and green signs in the direction of Ruggles

#### LOCATIONS

• imprinted on pavement

Owne