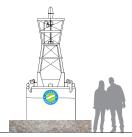

#### PRIMARY TRAIL ID

#### FUNCTION

- trail identifier
- · information, interpretation & storytelling

#### FEATURES

- logo
- trail map/direction/distance
- · points of interest specific to the neighborhood
- printed stories
- harbor theme integrated into structure
- boardwalk enhances the harbor experience

#### LOCATIONS

· main intersections/significant points of interest

- trail identifier
- direct pedestrians and bikers through intersections and decision points