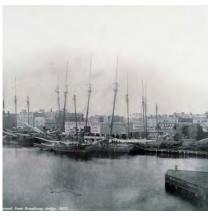

#### Lumber Schooners at Albany Street near Broadway Bridge

- Image depicts Crafts Wharf were much coal, lumber and brick were stored
- Lumber came from Maine and Nova Scotia
- The New York Streets District (South End) were nearby (Named for B&A RR)
- Site of Tuscan Firehouse Tower/Pine Street Inn today