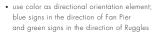

#### FUNCTION

• movement/directional information for pedestrians

#### FEATURES

 use color as directional orientation element; blue signs in the direction of Fan Pier and green signs in the direction of Ruggles

#### LOCATIONS

• imprinted on pavement

Owne