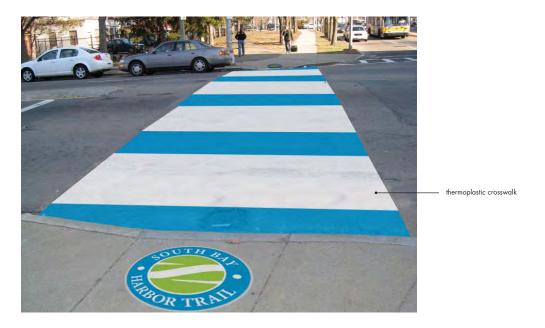

ston Fish Pier 212 Northern Avernue Suite 340 West Boston, MA 02110 617.451.2860



### selbert perkins design collaborative inc.

11 Water Street Arlington, MA 02476 **T** 781.574.6605 **F** 781.574.6606

**date** June 11, 2008



### SECONDARY ID - PANEL DETAIL EXAMPLE



side A (Fan Pier bound)

### SAVE THE HARBOR SAVE THE BAY

Boston Fish Pier 212 Northern Avernue Suite 340 West Boston, MA 02110 617.451.2860



### selbert perkins design collaborative inc.

11 Water Street Arlington, MA 02476 **T** 781.574.6605 **F** 781.574.6606

© 2008 Selbert Perkins Design Collaborative, Inc.

No portion of this drawing may be reproduced without written consent of Selbert Perkins Design Collaborative, Inc.

date June 11, 2008



### TERTIARY ID & BICYCLE / PEDESTRIAN DIRECTION - PAVEMENT MARKERS





painted center line

Owner:

#### SAVE THE HARBOR SAVE THE BAY

Boston Fish Pier 212 Northern Avernue Suite 340 West Boston, MA 02110 617.451.2860



### selbert perkins design collaborative inc.

11 Water Street Arlington, MA 02476 **T** 781.574.6605 **F** 781.574.6606

© 2008 Selbert Perkins Design Collaborative, Inc.

No partian of this drawing may be reproduced without written consent of Selbert Perkins Design Collaborative, Inc.

**date** June 11, 2008

### AMENITIES - LIGHT PROJECTION REFERENCE IMAGES





existing conditions





















Owner:

### SAVE THE HARBOR

Boston Fish Pier 212 Northern Avernue Suite 340 West Boston, MA 02110 617.451.2860



### selbert perkins design collaborative inc.

11 Water Street Arlington, MA 02476 **T** 781.574.6605 **F** 781.574.6606