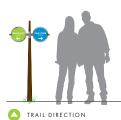

### SIGN TYPES - DIRECTION

DIRECTION

#### FUNCTION

• direction & distance marker

#### FEATURES

• trail direction and distance

#### LOCATIONS

- intersections
- adjacent neighborhoods leading to trail