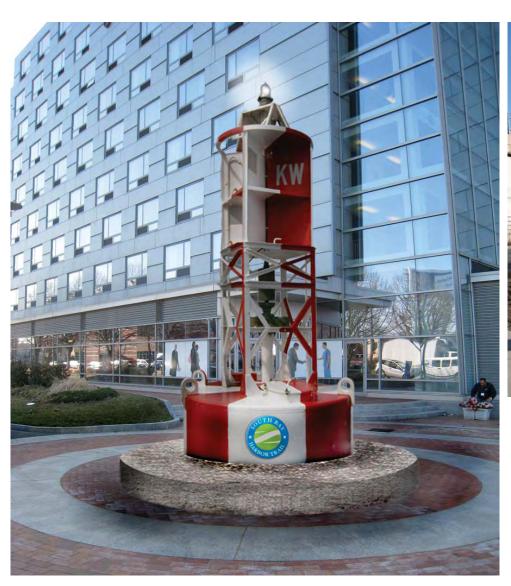

#### PRIMARY TRAIL ID

#### FUNCTION

- trail identifier
- · information, interpretation & storytelling

#### FEATURES

- logo
- trail map/direction/distance
- · points of interest specific to the neighborhood
- printed stories
- harbor theme integrated into structure
- boardwalk enhances the harbor experience

#### LOCATIONS

· main intersections/significant points of interest

- trail identifier
- direct pedestrians and bikers through intersections and decision points