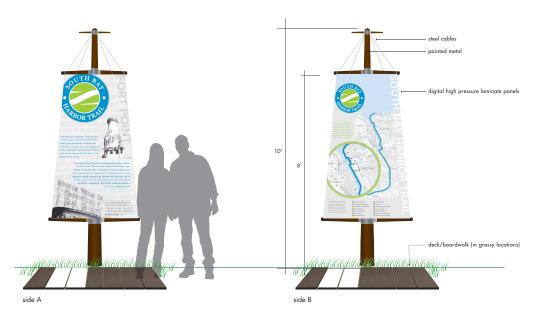

### SECONDARY ID

### SECONDARY ID - PANEL DETAIL EXAMPLE

side A (Fan Pier bound)