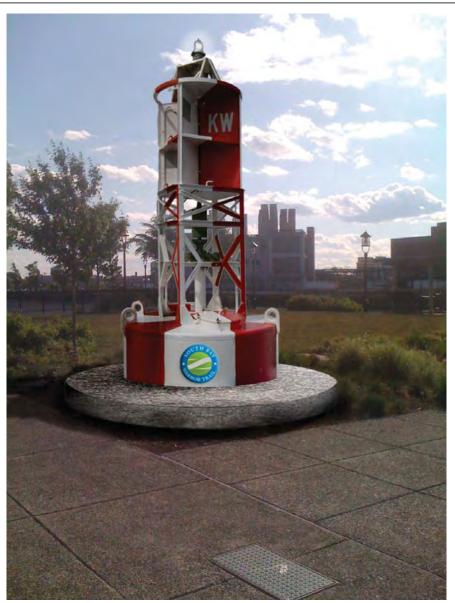

#### LOCATIONS

 $\bullet \ \ \text{main thoroughfares/significant points of interest} \\$ 

DESIGN CONSIDERATIONS

• only utilize buoys with lights
• integrate specific buoy history into story;

• minimal use to make them special

for example, its alert purpose, original location, etc.

· integration into surrounding area; for example,

painted surrounding water, found objects

#### PRIMARY TRAIL ID