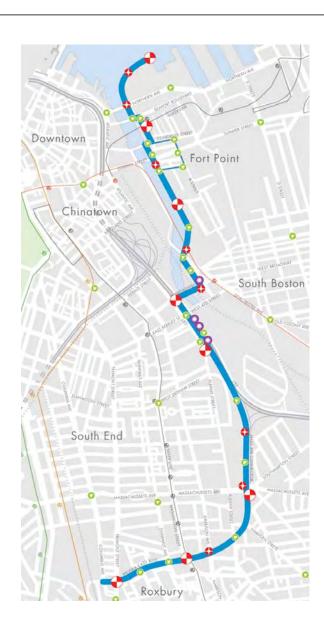

e 3.5 mile trail through intersections and all decision points
- clearly direct pedestrians and bikers from inner neighborhoods to the trail as well as along the-trail
- create consistent regulation signs for pedestrians and bikers

#### AMENITIES

- install placemaking devices that reinforce a sense of place and storytelling through lighting, sculpture and public art
- create an enjoyable and accessible experience through the addition of interpretive elements

### DESIGN LANGUAGE - REFERENCE IMAGES



## Owner: SAVE THE HARBOR SAVE THE BAY

Boston Fish Pier 212 Northern Avernue Suite 340 West Boston, MA 02110 617.451.2860



### selbert perkins design collaborative inc.

11 Water Street Arlington, MA 02476 **T** 781.574.6605 **F** 781.574.6606

**date** June 11, 2008

### LOCATION MAP





Owner:

#### SAVE THE HARBOR SAVE THE BAY

Boston Fish Pier 212 Northern Avernue Suite 340 West Boston, MA 02110 617.451.2860



### selbert perkins design collaborative inc.

11 Water Street Arlington, MA 02476 **T** 781.574.6605 **F** 781.574.6606

D 2008 Selbert Perkins Design Collaborative, In No portion of this drawing may be reproduced without written consent of

**date** June 11, 2008

### SIGN TYPES - IDENTIFICATION/INFORMATION

#### IDENTIFICATION/INFORMATION



#### FUNCTION

- trail identifier
- landmark

#### FEATURES

- logo
- dial-in stories
- · surface engravings on pavement

#### LOCATIONS

 $\bullet \ \ \text{main thoroughfares/significant points of interest} \\$ 

DESIGN CONSIDERATIONS

• only utilize buoys with lights
• integrate specific buoy history into story;

• mi