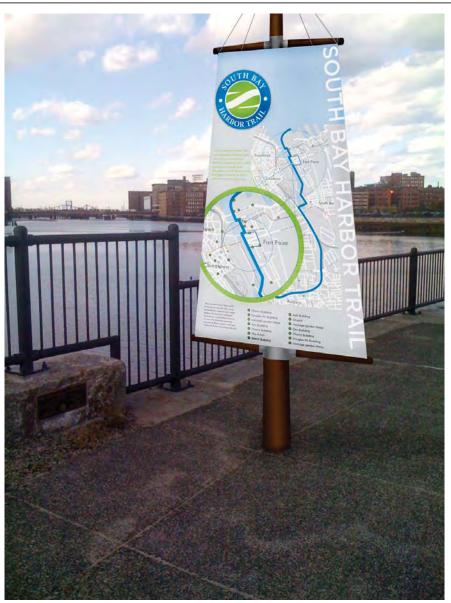

#### PRIMARY TRAIL ID

#### FUNCTION

- trail identifier
- · information, interpretation & storytelling

#### FEATURES

- logo
- trail map/direction/distance
- · points of interest specific to the neighborhood
- printed stories
- harbor theme integrated into structure
- boardwalk enhances the harbor experience

#### LOCATIONS

· main intersections/significant points of interest

- trail identifier
- direct pedestrians and bikers through intersections and decision points