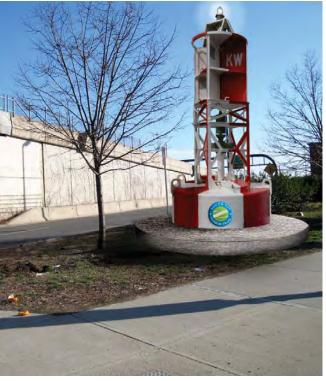

#### PRIMARY TRAIL ID

#### FUNCTION

- trail identifier
- · information, interpretation & storytelling

#### FEATURES

- logo
- trail map/direction/distance
- · points of interest specific to the neighborhood
- printed stories
- harbor theme integrated into structure
- boardwalk enhances the harbor experience

#### LOCATIONS

· main intersections/significant points of interest

- trail identifier
- direct pedestrians and bikers through intersections and decision points