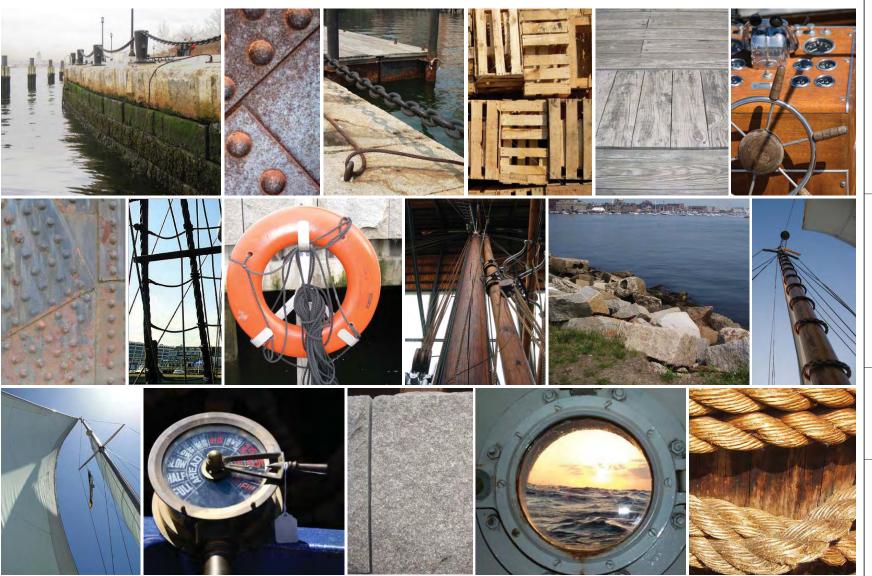

etscape
- visually mark each site on the tour as a branded stop on the South Bay Harbor Trail
- provide top level interpretation at each site upon-arrival
- supply deeper level interpretation at specific locations
- tell stories

#### DIRECTION

- clearly direct pedestrians and bikers along the 3.5 mile trail through intersections and all decision points
- clearly direct pedestrians and bikers from inner neighborhoods to the trail as well as along the-trail
- create consistent regulation signs for pedestrians and bikers

#### AMENITIES

- install placemaking devices that reinforce a sense of place and storytelling through lighting, sculpture and public art
- create an enjoyable and accessible experience through the addition of interpretive elements

### DESIGN LANGUAGE - REFERENCE IMAGES



## Owner: SAVE THE HARBOR SAVE THE BAY

Boston Fish Pier 212 Northern Avernue Suite 340 West Boston, MA 02110 617.451.2860



### selbert perkins design collaborative inc.

11 Water Street Arlington, MA 02476 **T** 781.574.6605 **F** 781.574.6606

**date** June 11, 2008

### LOCATION MAP





Owner:

#### SAVE THE HARBOR SAVE THE BAY

Boston Fish Pier 212 Northern Avernue Suite 340 West Boston, MA 02110 617.451.2860



### selbert perkins design collaborative inc.

11 Water Street Arlington, MA 02476 **T** 781.574.6605 **F** 781.574.6606

D 2008 Selbert Perkins Design Collaborative, In No portion of this drawing may be reproduced without written consent of

**date** June 11, 2008

### SIGN TYPES - IDENTIFICATION/INFORMATION

#### IDENTIFICATION/INFORMATION



#### FUNCTION

- trail ident