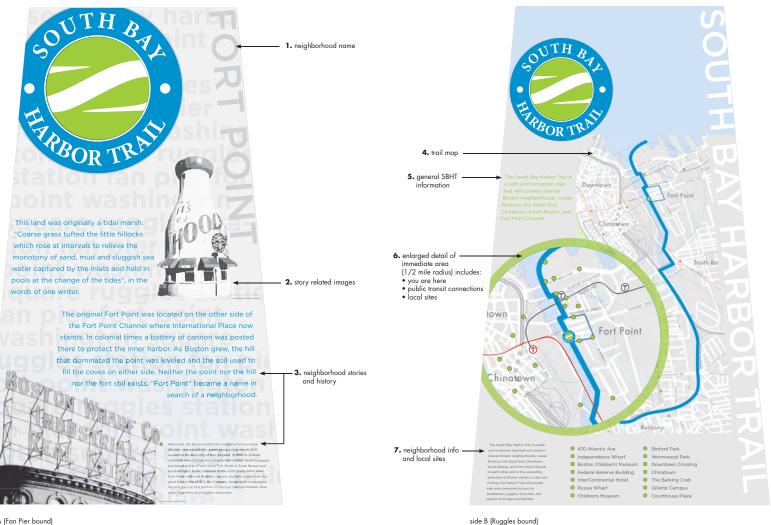

### SECONDARY ID - PANEL DETAIL EXAMPLE

side A (Fan Pier bound)

### **Environmental Communications and Wayfinding**

### **Design Development**

June 11, 2008

#### prepared by:

selbert perkins design collaborative

11 Water Street Arlington, MA 02476 **T** 781.574.6605 **F** 781.574.6606 **W** www.selbertperkins.com

### **GOALS & OBJECTIVES**

#### IDENTIFICATION & INFORMATION

- identify primary trail identification at Ruggles and Fan Pier
- consistently express the brand of the South Bay Harbor Trail
- clearly identify the South Bay Harbor Trail within the streetscape
- visually mark each site on the tour as a branded stop on the South Bay Harbor Trail
- provide top level interpretation at each site upon-arrival
- supply deeper level interpretation at specific locations
- tell stories

#### DIRECTION

- clearly direct pedestrians and bikers along the 3.5 mile trail through intersections and all decision points
- clearly direct pedestrians and bikers from inner neighborhoods to the trail as well as along the-trail
- create consistent regulation signs for pedestrians and bikers

#### AMENITIES

- install placemaking devices that reinforce a sense of place and storytelling through lighting, sculpture and public art
- create an enjoyable and accessible experience through the addition of interpretive elements