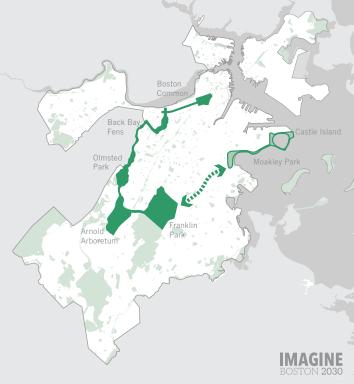

## Green City

Franklin Park is the finale for Frederick Olmsted's Emerald Necklace park system. But right now, the park's entrance from the Arborway is dominated by the convergence of roadways. This spot could be greatly enhanced with a beautiful and welcoming entrance to the park.

## Imagine if we could create iconic open spaces that strengthen the heart of our city and connect neighborhoods.

| I would be excited about<br>(Check all that appeal to you)                     | How would you make this idea better?     |
|--------------------------------------------------------------------------------|------------------------------------------|
| ☐ Enhancing a large Boston park of downtown to rival Central Park              | outside                                  |
| ☐ Completing the Emerald Neckla                                                | ce                                       |
| ☐ Creating a citywide system of trestreets that strengthen walking connections |                                          |
| ☐ Investing in existing parks throu city including Boston Common               | ghout the  Where do you live? (Zip code) |