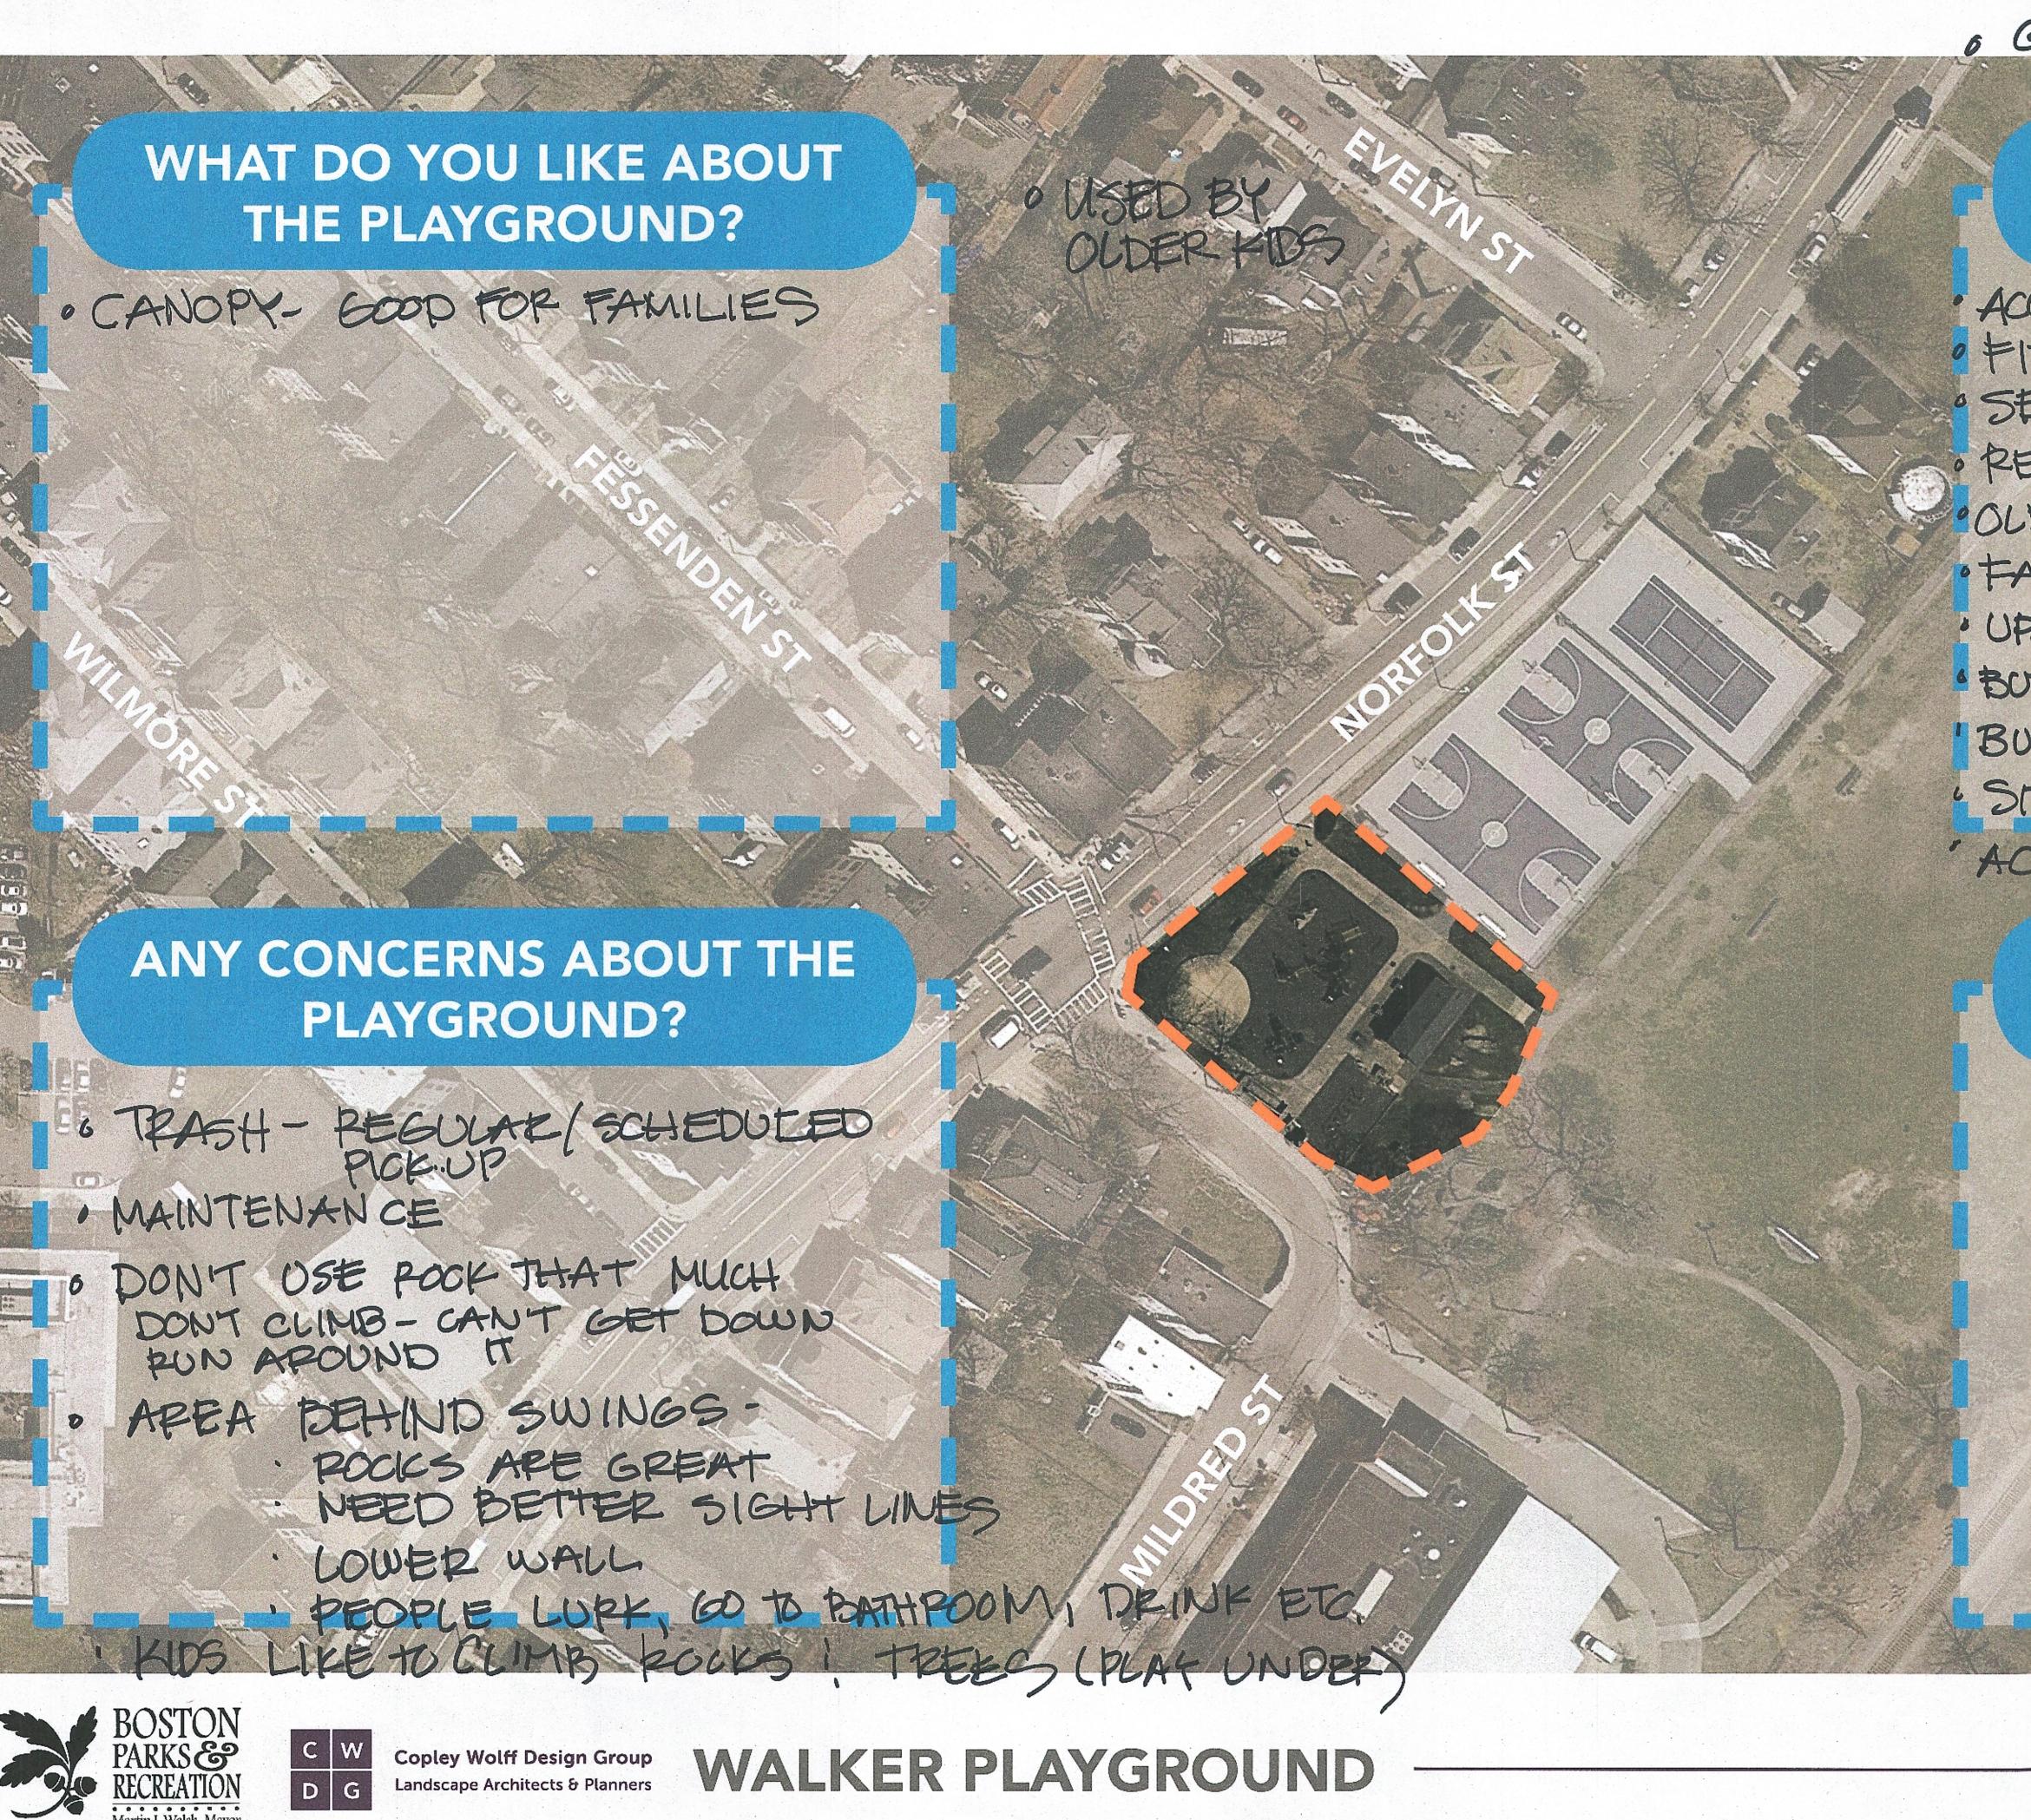

#### WHAT WOULD YOU LIKE TO **SEE AT PLAYGROUND?**

ACCESS TO PARKING · FITNESS EQUIPMENT FOR ADULTS SEATING (MORE) RECEPTACLES (TRASH) OLDER KIDS & PLACE TO SOCIALIZE · FAMILY WHIPL (SOMERUILE) UPGPADE WATER FEATURE - DON'T 2100T BUTTONS HARD TO PUSH BUCKET THING IN CENTER SIT ON WATER FEATURE WALL (SHADE ACTIVATOR BUTTON

#### **IS SPACE USED FOR EVENTS?** WHAT KIND?

**COMMUNITY WORKSHOP** 

**COMMUNITY WORKSHOP** 

### CLIMBING

**COMMUNITY WORKSHOP** 

### **RESILIENT SURFACE**

TON

**COMMUNITY WORKSHOP** 