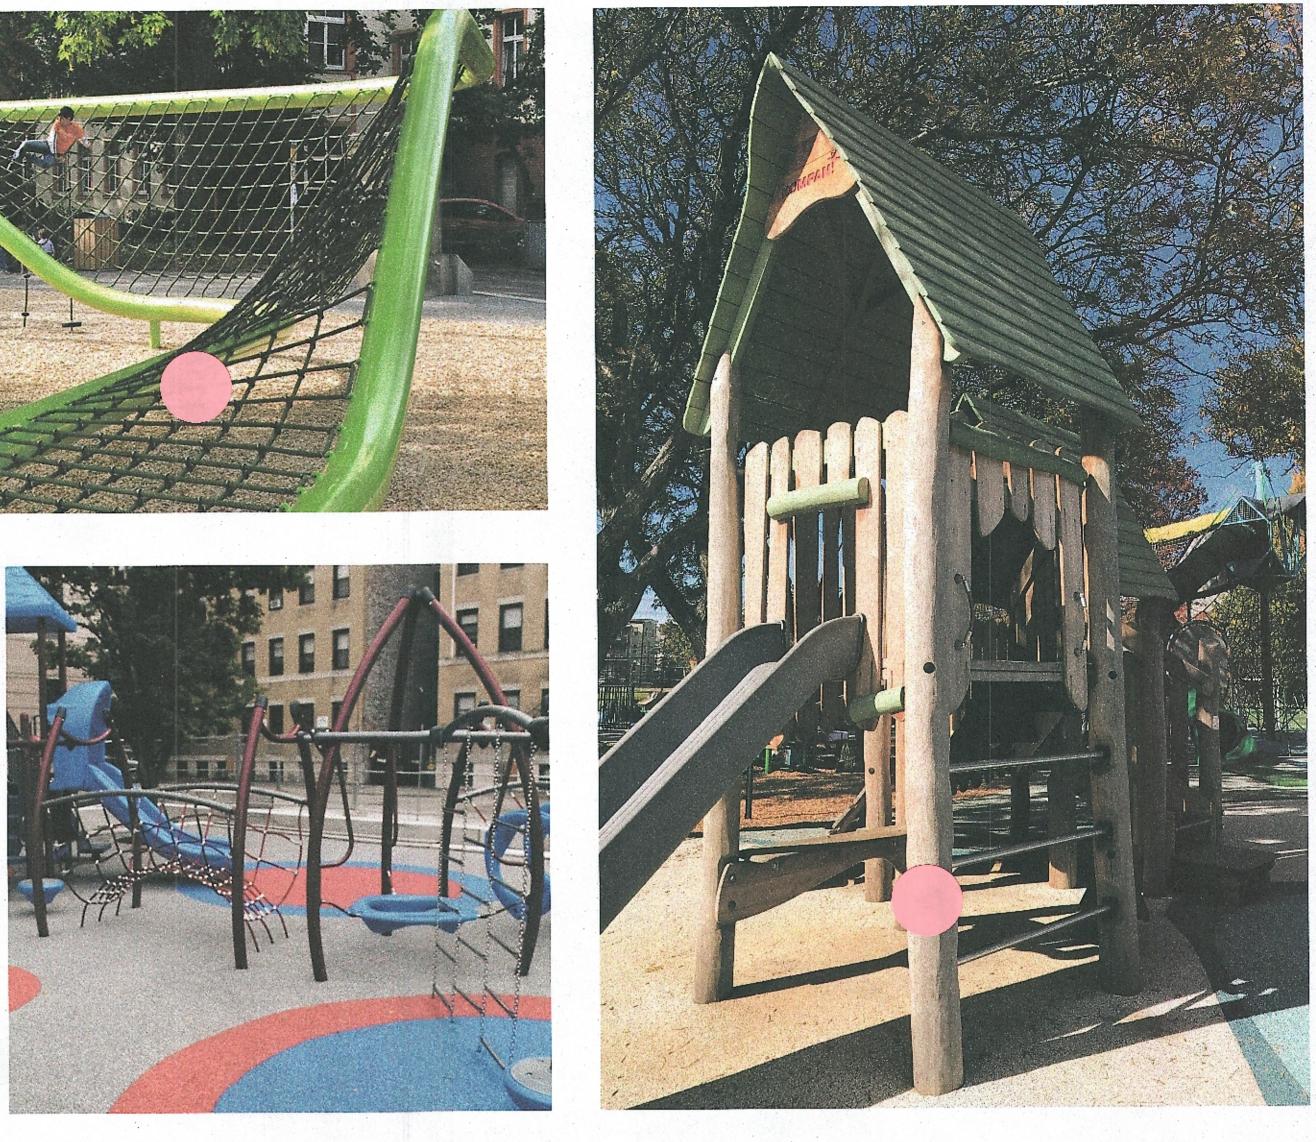

### CLIMBING

**COMMUNITY WORKSHOP** 

### **RESILIENT SURFACE**

TON

**COMMUNITY WORKSHOP** 