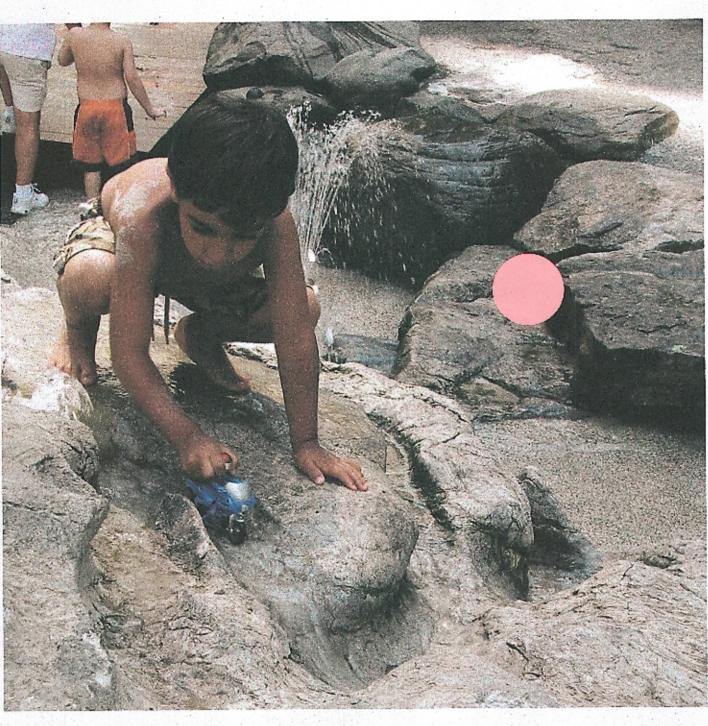

#### WHAT WOULD YOU LIKE TO **SEE AT PLAYGROUND?**

ACCESS TO PARKING · FITNESS EQUIPMENT FOR ADULTS SEATING (MORE) RECEPTACLES (TRASH) OLDER KIDS & PLACE TO SOCIALIZE · FAMILY WHIPL (SOMERUILE) UPGPADE WATER FEATURE - DON'T 2100T BUTTONS HARD TO PUSH BUCKET THING IN CENTER SIT ON WATER FEATURE WALL (SHADE ACTIVATOR BUTTON