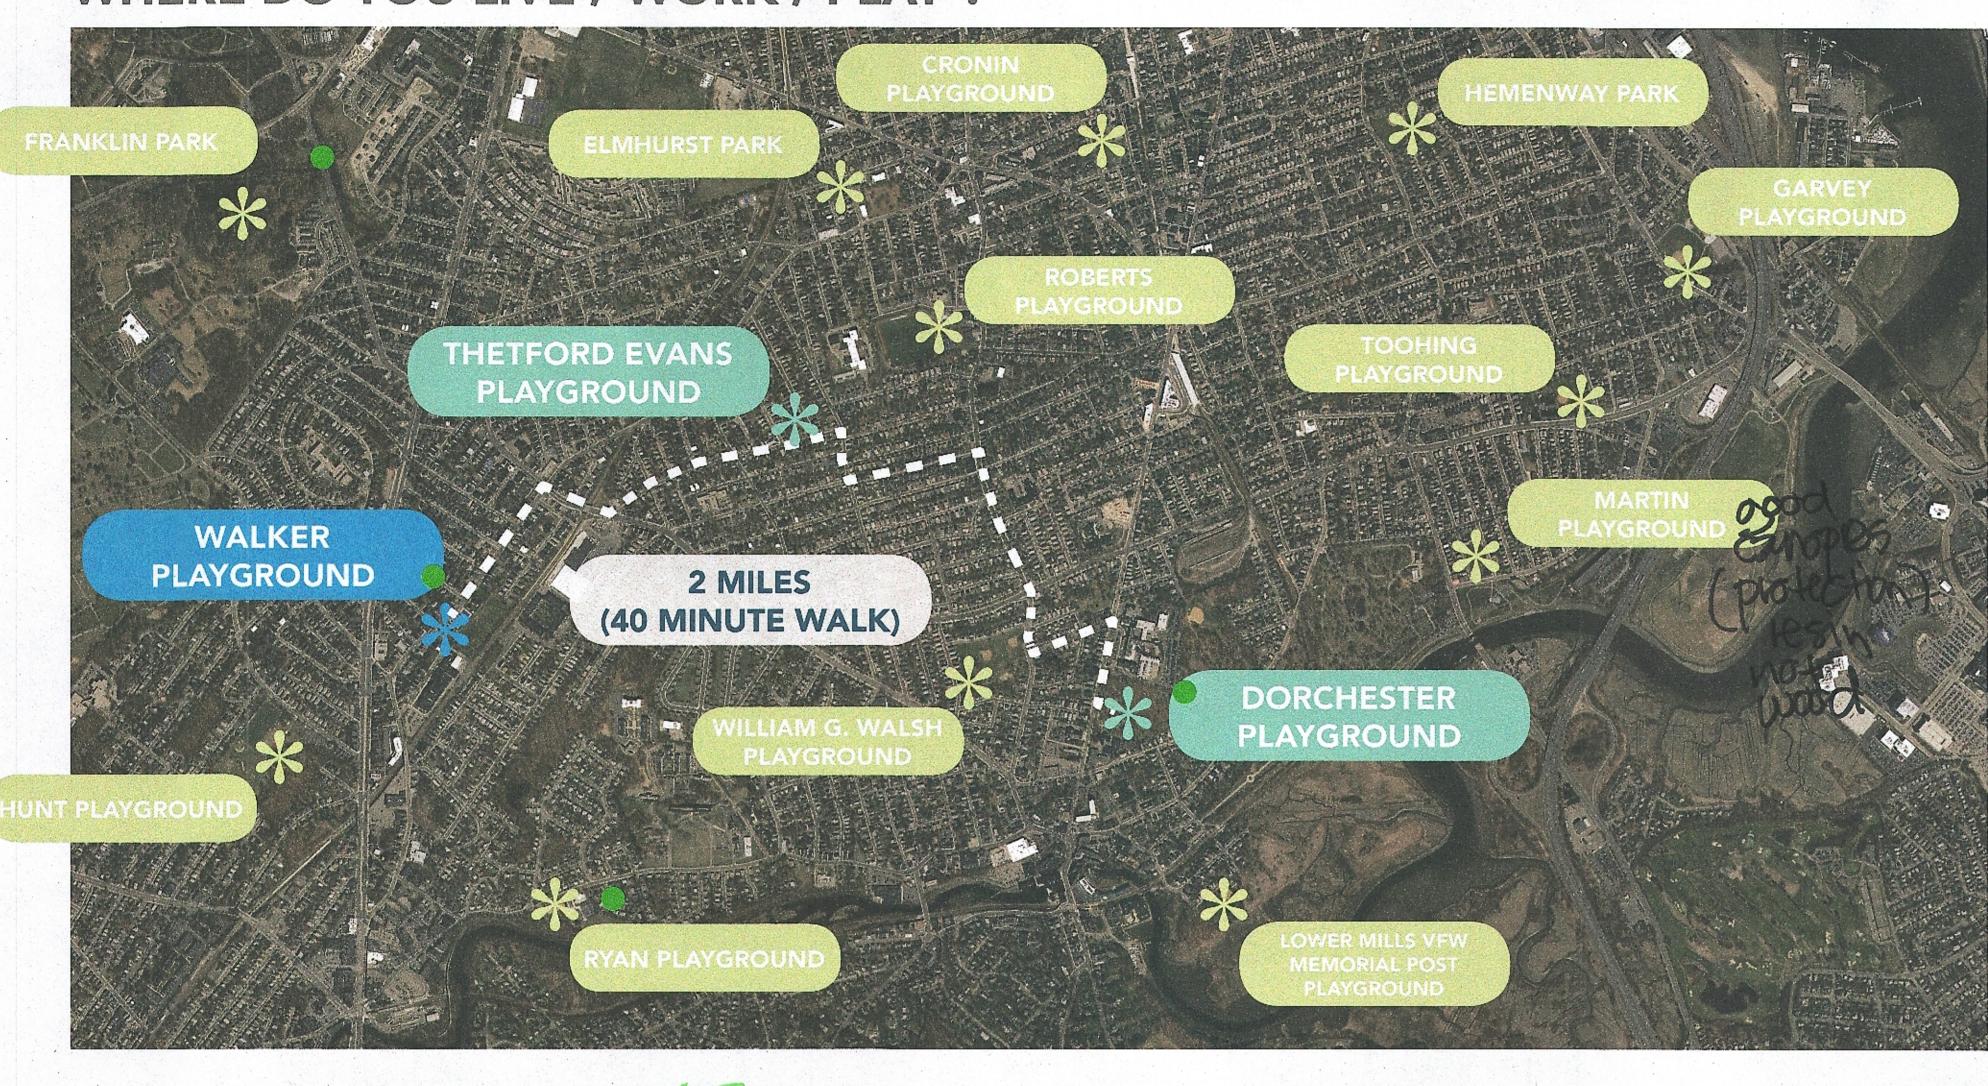

# NEIGHBORHOOD CONTEXT HARABEN PARK-ON TALEOT

#### WHERE DO YOU LIVE / WORK / PLAY?



#### OLDER KIDS

















#### HOW DO YOU GET TO PLAYGROUND?

#### WALK







**COMMUNITY WORKSHOP** 

### PROJECT SITE



## **PLAYGROUND?**







& GROUND AT WATER FEATURE SOFTER

#### WHAT WOULD YOU LIKE TO **SEE AT PLAYGROUND?**

ACCESS TO PARKING · FITNESS EQUIPMENT FOR ADULTS SEATING (MORE) RECEPTACLES (TRASH) OLDER KIDS & PLACE TO SOCIALIZE · FAMILY WHIPL (SOMERUILE) UPGPADE WATER FEATURE - DON'T 2100T BUTTONS HARD TO PUSH BUCKET THING IN CENTER SIT ON WATER FEATURE WALL (SHADE ACTIVATOR BUTTON

#### **IS SPACE USED FOR EVENTS?** WHAT KIND?

**COMMUNITY WORKSHOP** 



**COMMUNITY WORKSHOP** 

### CLIMBING

































**COMMUNITY WORKSHOP** 

### **RESILIENT SURFACE**











TON













**COMMUNITY WORKSHOP** 

























### Copl