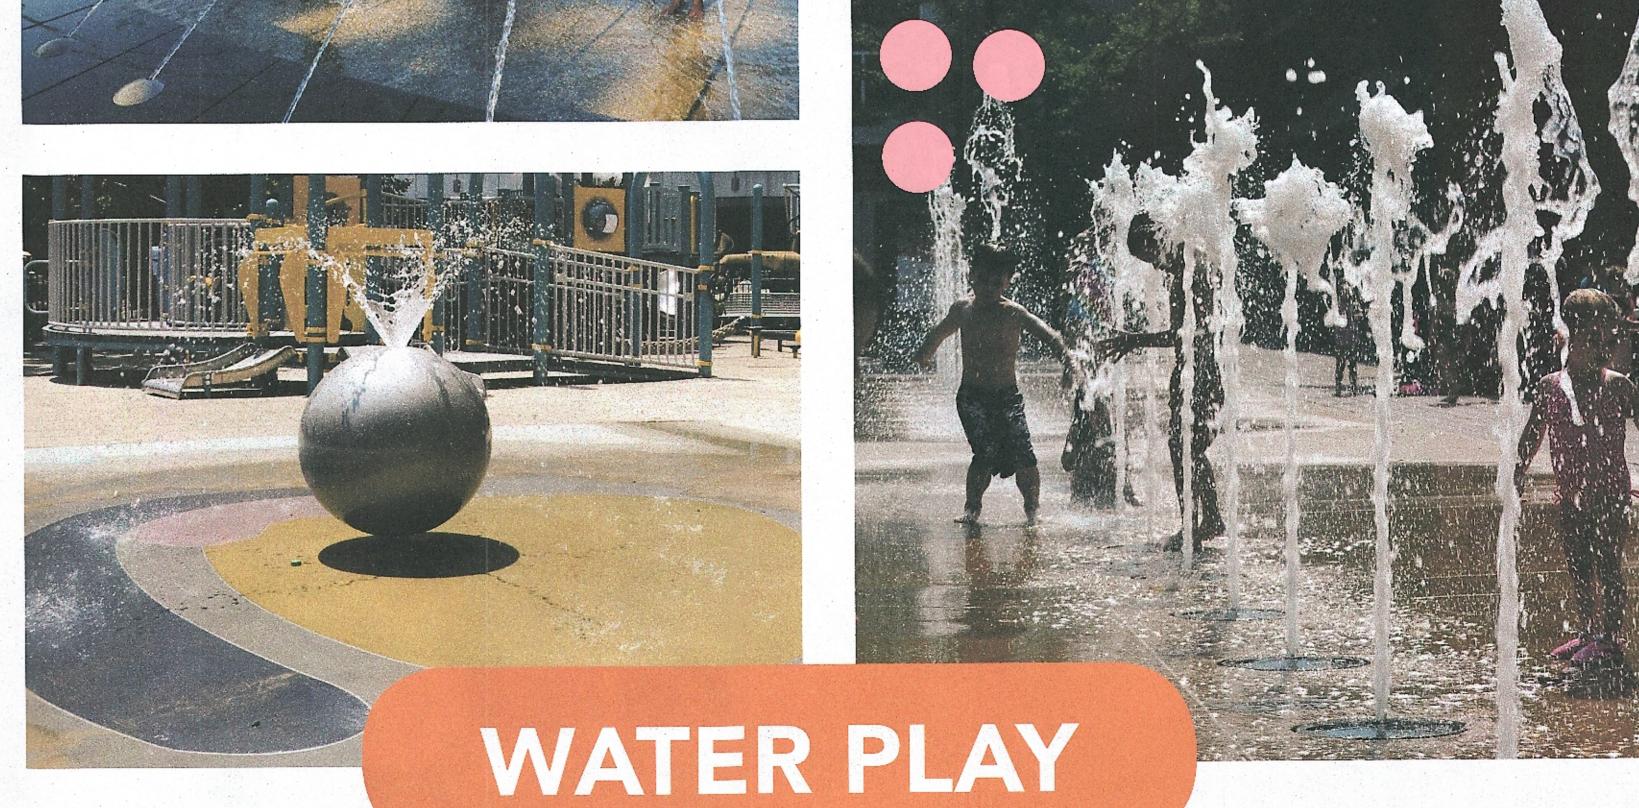

#### WHAT WOULD YOU LIKE TO **SEE AT PLAYGROUND?**

ACCESS TO PARKING · FITNESS EQUIPMENT FOR ADULTS SEATING (MORE) RECEPTACLES (TRASH) OLDER KIDS & PLACE TO SOCIALIZE · FAMILY WHIPL (SOMERUILE) UPGPADE WATER FEATURE - DON'T 2100T BUTTONS HARD TO PUSH BUCKET THING IN CENTER SIT ON WATER FEATURE WALL (SHADE ACTIVATOR BUTTON