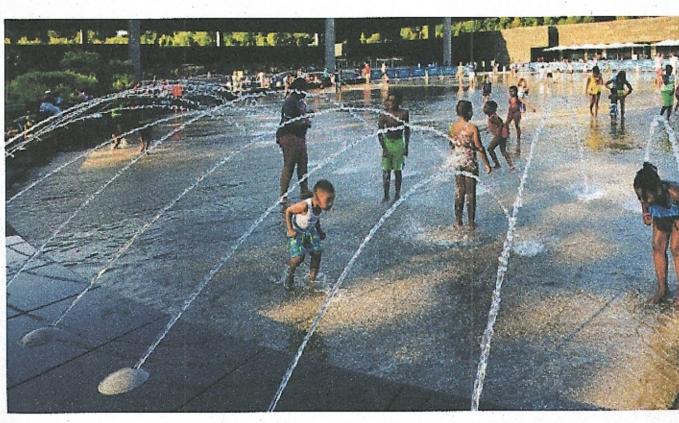

#### WHAT WOULD YOU LIKE TO **SEE AT PLAYGROUND?**

ACCESS TO PARKING · FITNESS EQUIPMENT FOR ADULTS SEATING (MORE) RECEPTACLES (TRASH) OLDER KIDS & PLACE TO SOCIALIZE · FAMILY WHIPL (SOMERUILE) UPGPADE WATER FEATURE - DON'T 2100T BUTTONS HARD TO PUSH BUCKET THING IN CENTER SIT ON WATER FEATURE WALL (SHADE ACTIVATOR BUTTON