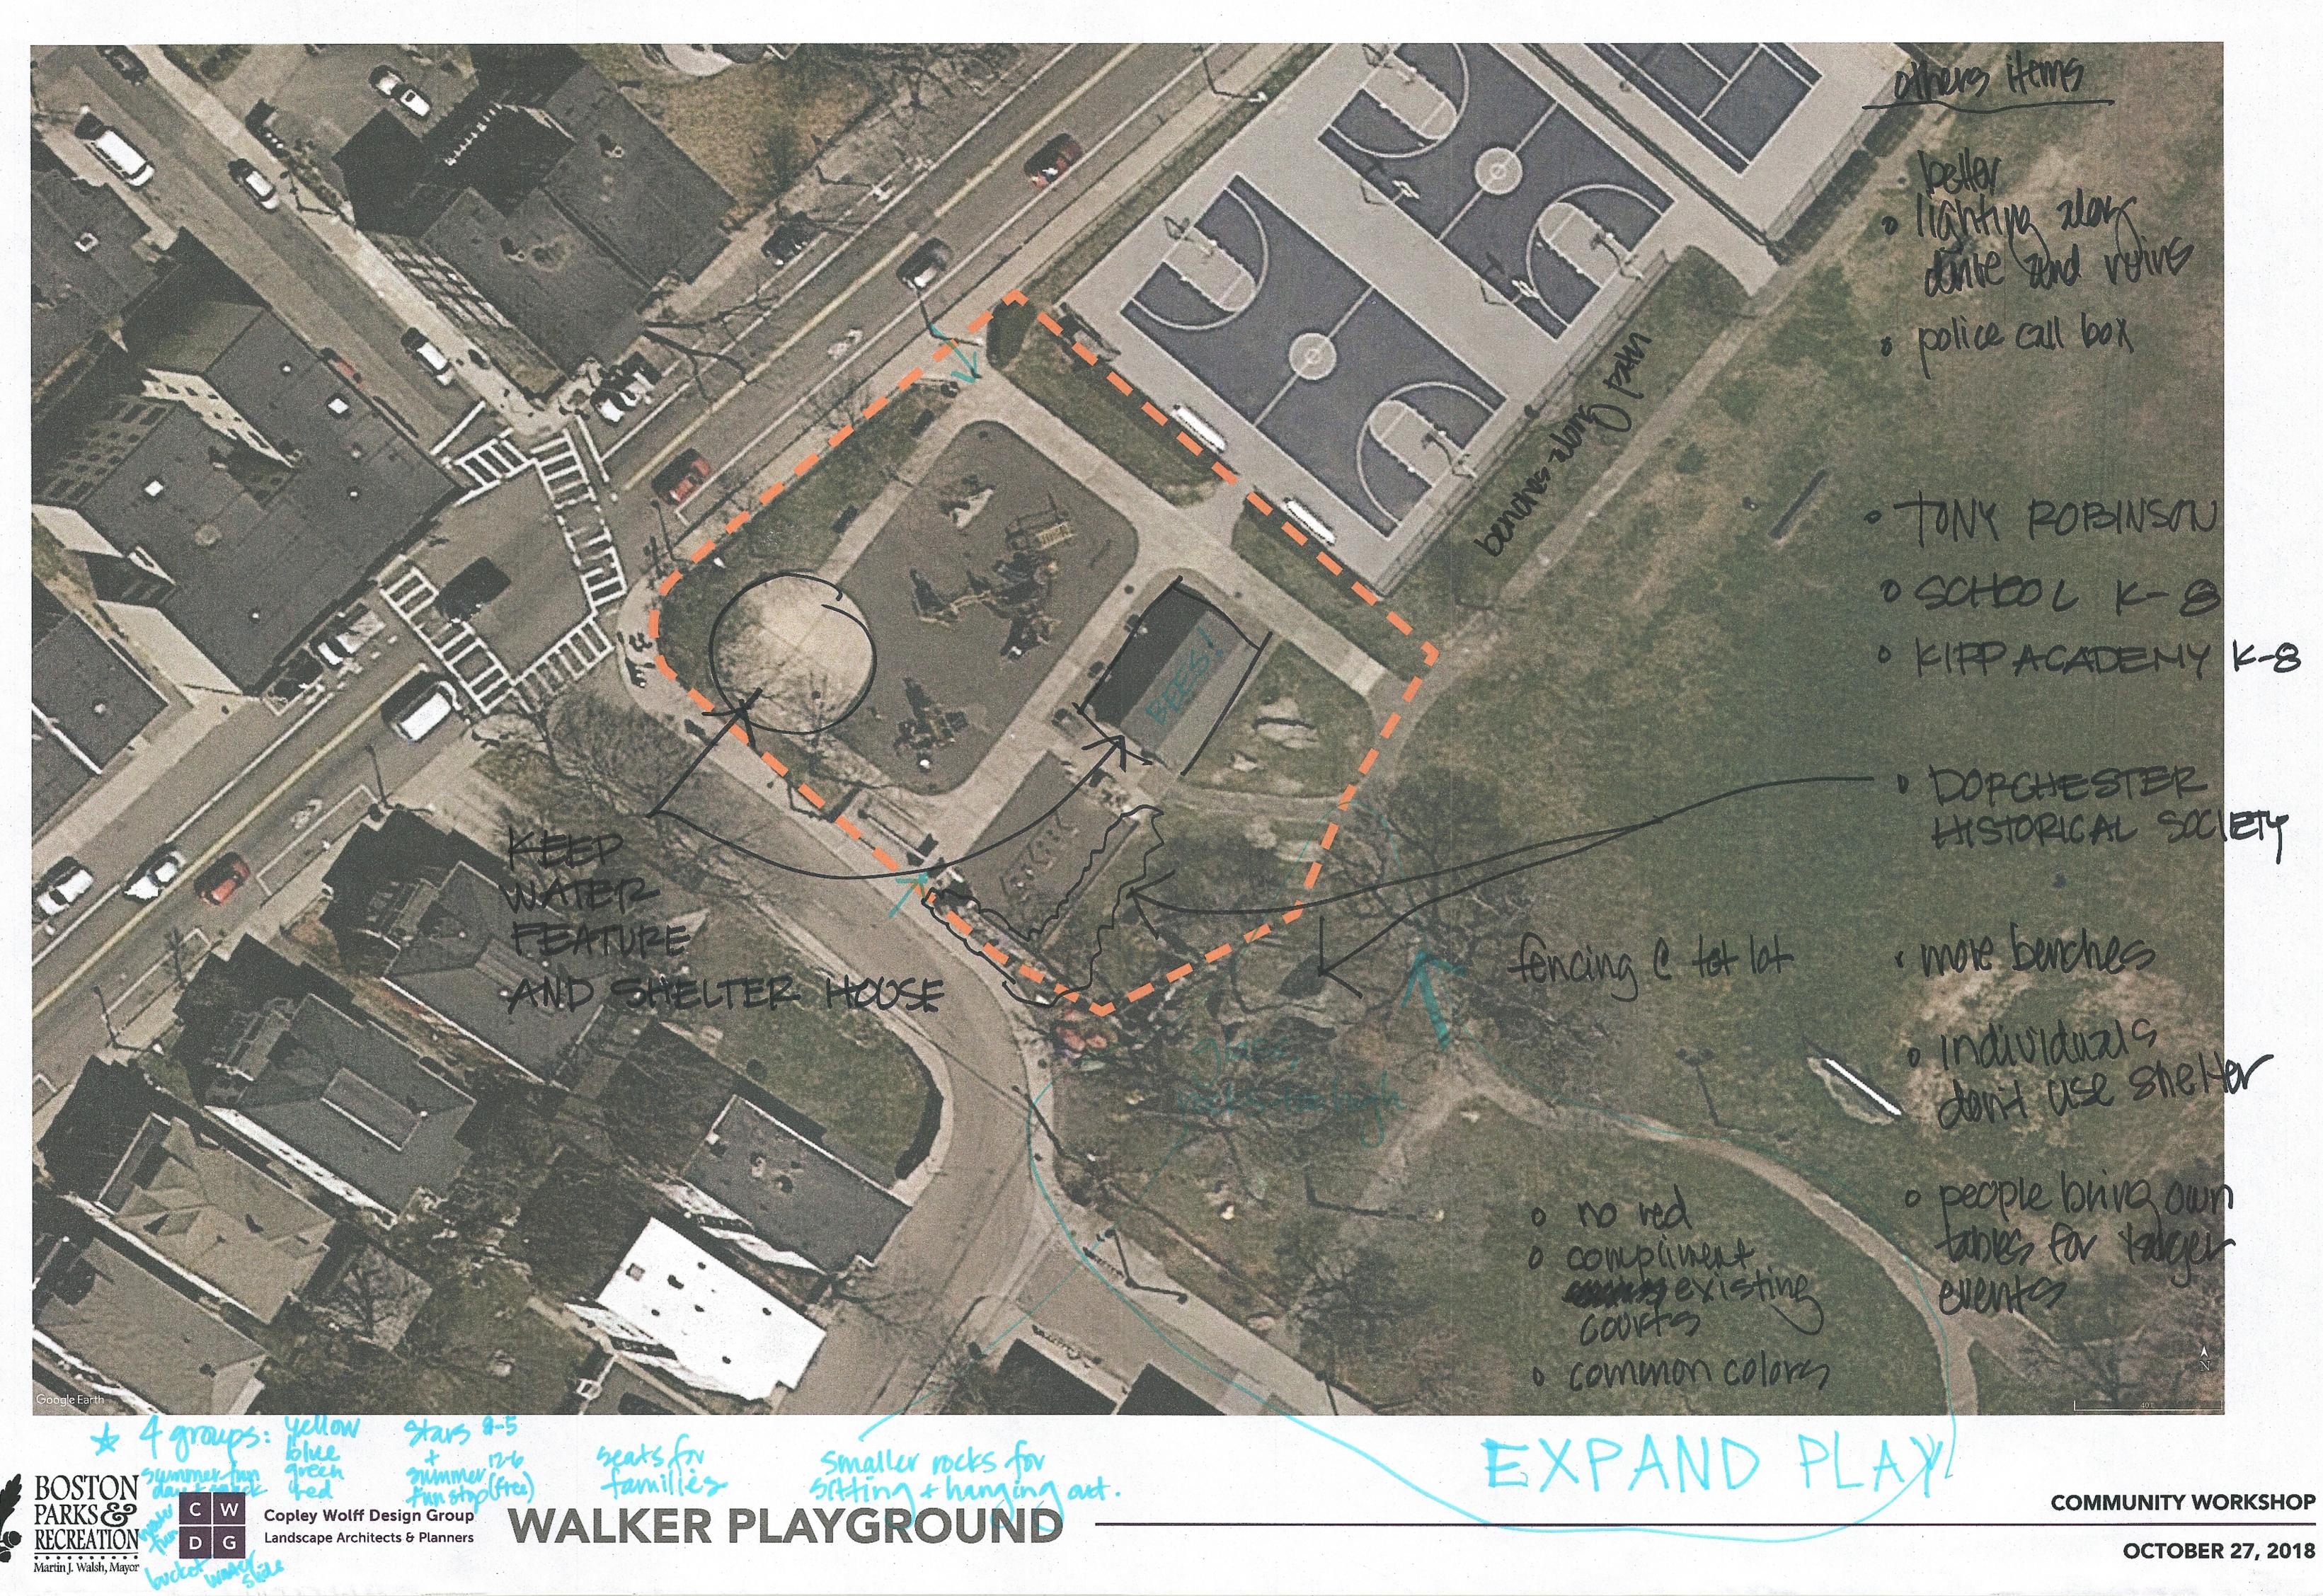

## **PLAYGROUND?**

& GROUND AT WATER FEATURE SOFTER

#### WHAT WOULD YOU LIKE TO **SEE AT PLAYGROUND?**

ACCESS TO PARKING · FITNESS EQUIPMENT FOR ADULTS SEATING (MORE) RECEPTACLES (TRASH) OLDER KIDS & PLACE TO SOCIALIZE · FAMILY WHIPL (SOMERUILE) UPGPADE WATER FEATURE - DON'T 2100T BUTTONS HARD TO PUSH BUCKET THING IN CENTER SIT ON WATER FEATURE WALL (SHADE ACTIVATOR BUTTON