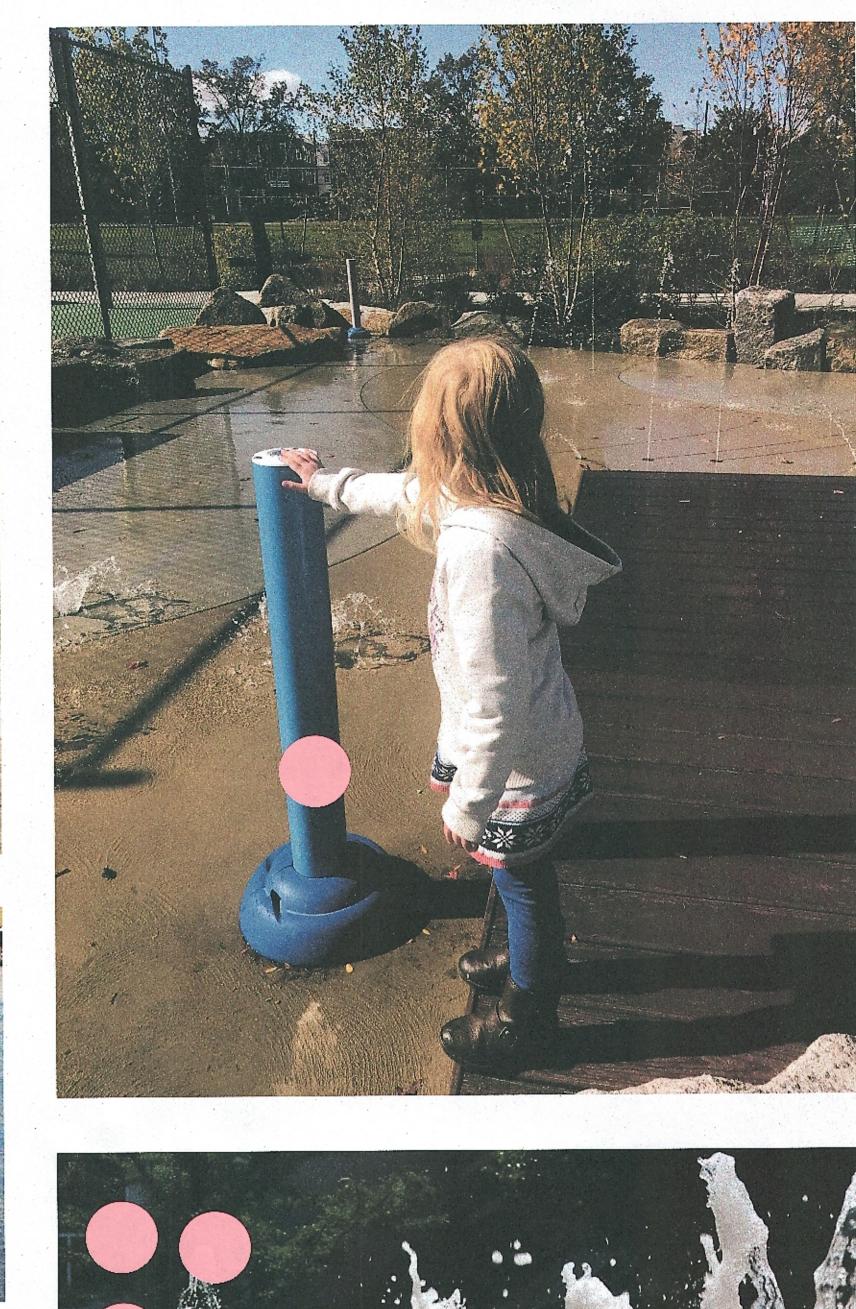

#### WHAT WOULD YOU LIKE TO **SEE AT PLAYGROUND?**

ACCESS TO PARKING · FITNESS EQUIPMENT FOR ADULTS SEATING (MORE) RECEPTACLES (TRASH) OLDER KIDS & PLACE TO SOCIALIZE · FAMILY WHIPL (SOMERUILE) UPGPADE WATER FEATURE - DON'T 2100T BUTTONS HARD TO PUSH BUCKET THING IN CENTER SIT ON WATER FEATURE WALL (SHADE ACTIVATOR BUTTON