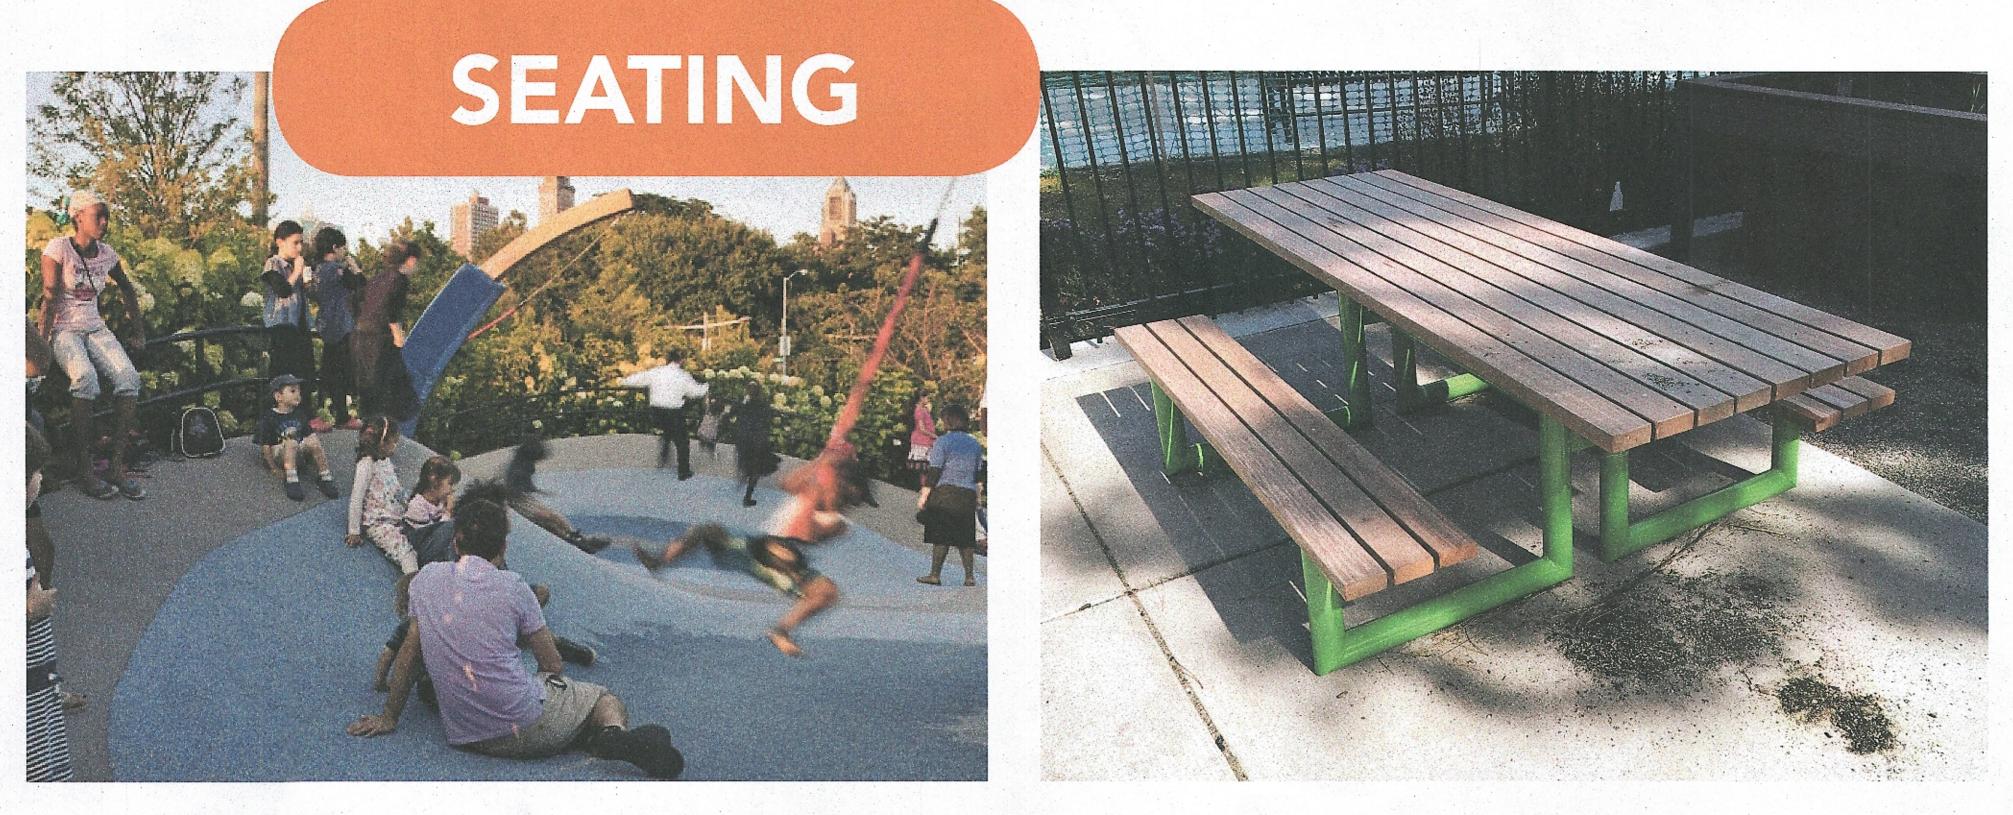

#### WHAT WOULD YOU LIKE TO **SEE AT PLAYGROUND?**

ACCESS TO PARKING · FITNESS EQUIPMENT FOR ADULTS SEATING (MORE) RECEPTACLES (TRASH) OLDER KIDS & PLACE TO SOCIALIZE · FAMILY WHIPL (SOMERUILE) UPGPADE WATER FEATURE - DON'T 2100T BUTTONS HARD TO PUSH BUCKET THING IN CENTER SIT ON WATER FEATURE WALL (SHADE ACTIVATOR BUTTON