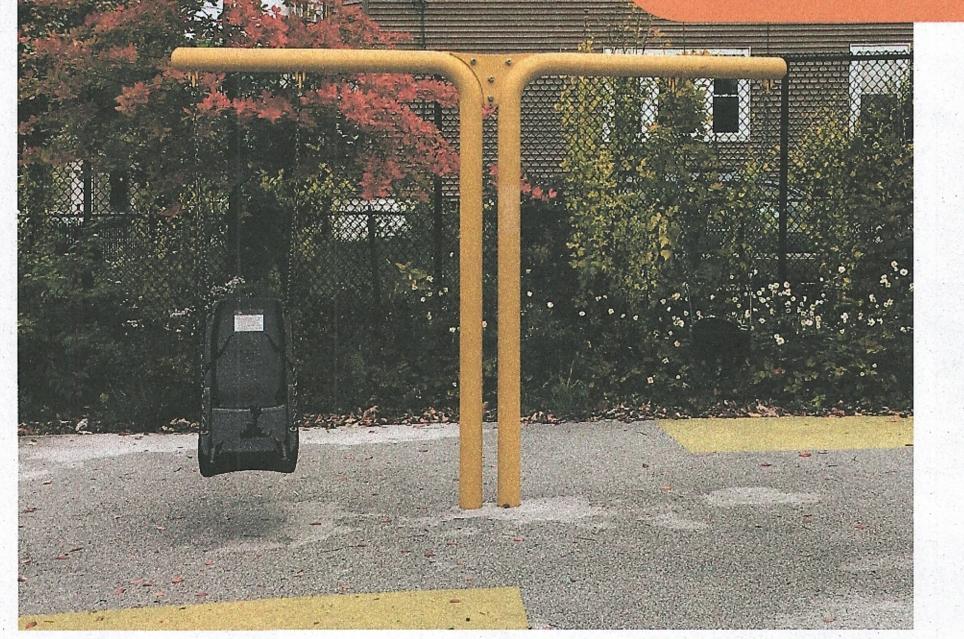

#### WHAT WOULD YOU LIKE TO **SEE AT PLAYGROUND?**

ACCESS TO PARKING · FITNESS EQUIPMENT FOR ADULTS SEATING (MORE) RECEPTACLES (TRASH) OLDER KIDS & PLACE TO SOCIALIZE · FAMILY WHIPL (SOMERUILE) UPGPADE WATER FEATURE - DON'T 2100T BUTTONS HARD TO PUSH BUCKET THING IN CENTER SIT ON WATER FEATURE WALL (SHADE ACTIVATOR BUTTON