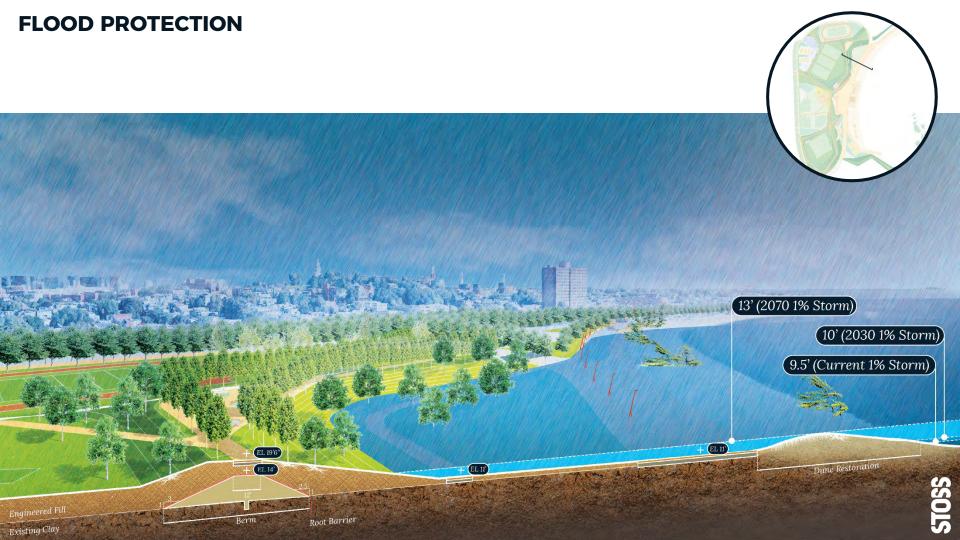

# A VISION FOR

protecting the residential communities inland of Moakley from future flood events and climate change impacts.

## **FLOOD PROTECTION** Track and Field Promenade Dune Restoration Spectator Seating Beach Picnic Overlook Flex Lawn Family Slope Dune Restoration Engineered Fill Berm Root Barrier Existing Clay