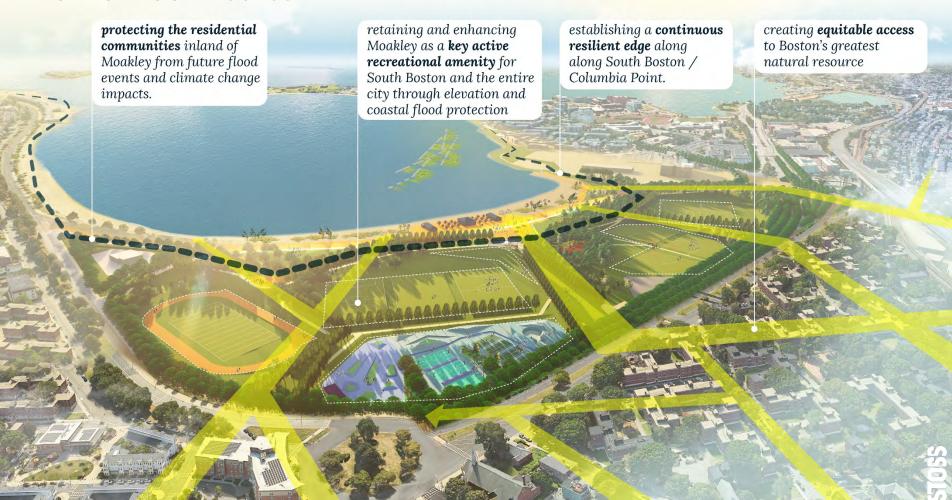

# A VISION FOR

protecting the residential communities inland of Moakley from future flood events and climate change impacts.

# A VISION FOR

retaining and enhancing Moakley as a key active recreational amenity for South Boston and the entire city through elevated sports fields, and destination sport courts and play areas with improved stormwater management.

# A VISION FOR creating equitable access to Boston's greatest natural resource.