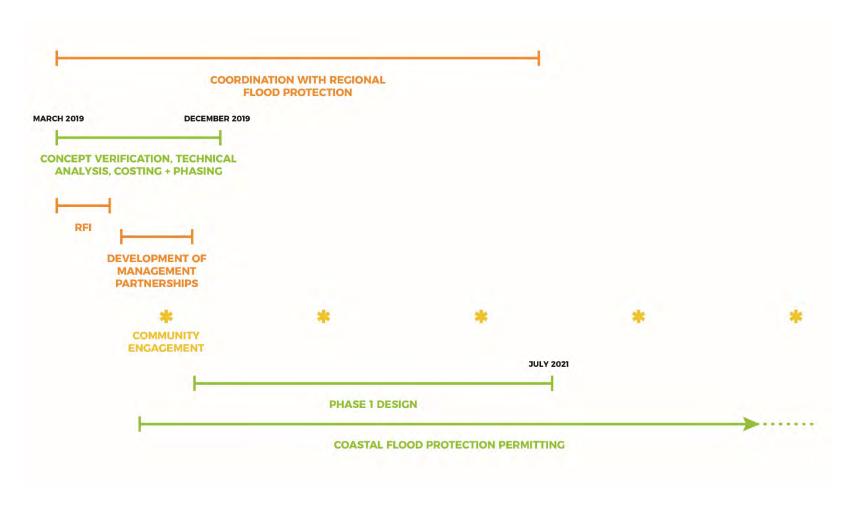

NRPA Blog

ABX Presentation 50



2,000

# A VISION FOR

protecting the residential communities inland of Moakley from future flood events and climate change impacts.







## **FLOOD PROTECTION** Track and Field Promenade Dune Restoration Spectator Seating Beach Picnic Overlook Flex Lawn Family Slope Dune Restoration Engineered Fill Berm Root Barrier Existing Clay



# A VISION FOR

retaining and enhancing Moakley as a key active recreational amenity for South Boston and the entire city through elevated sports fields, and destination sport courts and play areas with improved stormwater management.





#### **NEIGHBORHOOD ACCESS**









# A VISION FOR creating equitable access to Boston's greatest natural resource.







### **ADVENTURE PLAYGROUND**













#### **TIMELINE**