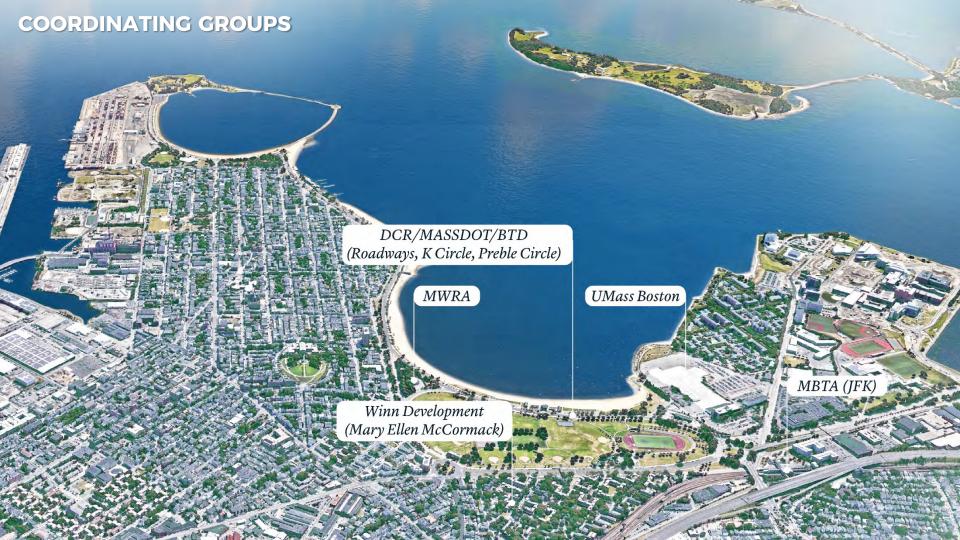

# A VISION FOR

protecting the residential communities inland of Moakley from future flood events and climate change impacts.