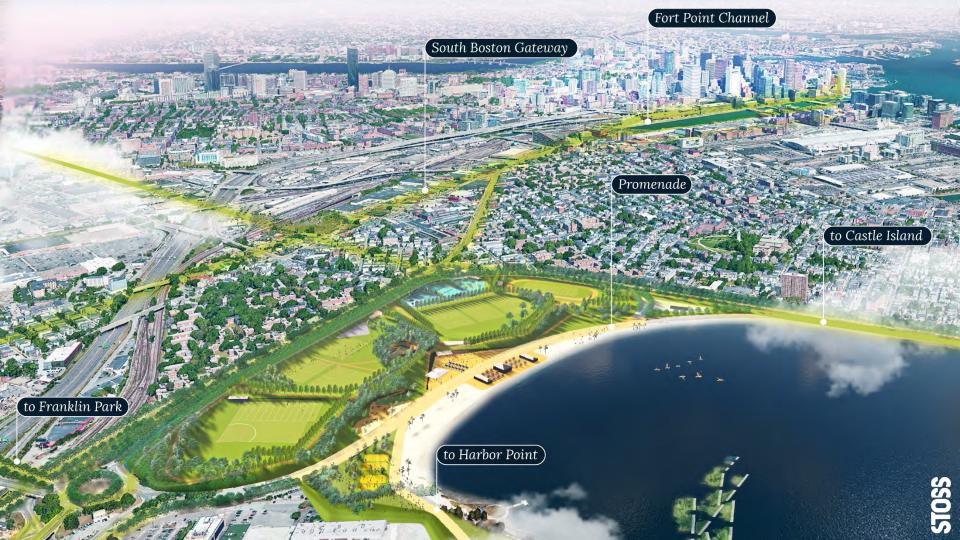

ks
Social Media Outreach
Press Release +

Neighborhood News Outlets

NRPA Blog

ABX Presentation 50



2,000

# A VISION FOR

protecting the residential communities inland of Moakley from future flood events and climate change impacts.







## **FLOOD PROTECTION** Track and Field Promenade Dune Restoration Spectator Seating Beach Picnic Overlook Flex Lawn Family Slope Dune Restoration Engineered Fill Berm Root Barrier Existing Clay



# A VISION FOR

retaining and enhancing Moakley as a key active recreational amenity for South Boston and the entire city through elevated sports fields, and destination sport courts and play areas with improved stormwater management.





#### **NEIGHBORHOOD ACCESS**









# A VISION FOR creating equitable access to Boston's greatest natural resource.







### **ADVENTURE PLAYGROUND**













#### **TIMELINE**