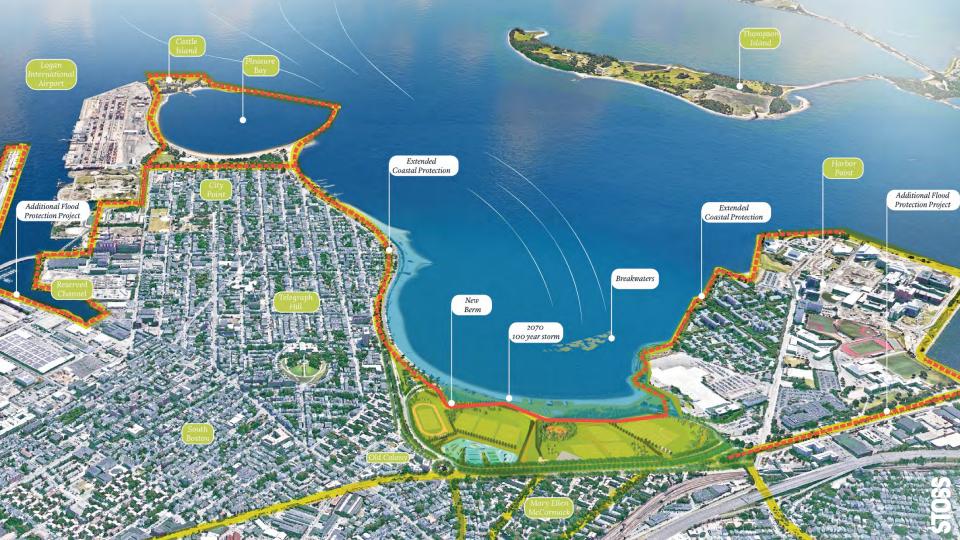

## **FLOOD PROTECTION** Track and Field Promenade Dune Restoration Spectator Seating Beach Picnic Overlook Flex Lawn Family Slope Dune Restoration Engineered Fill Berm Root Barrier Existing Clay