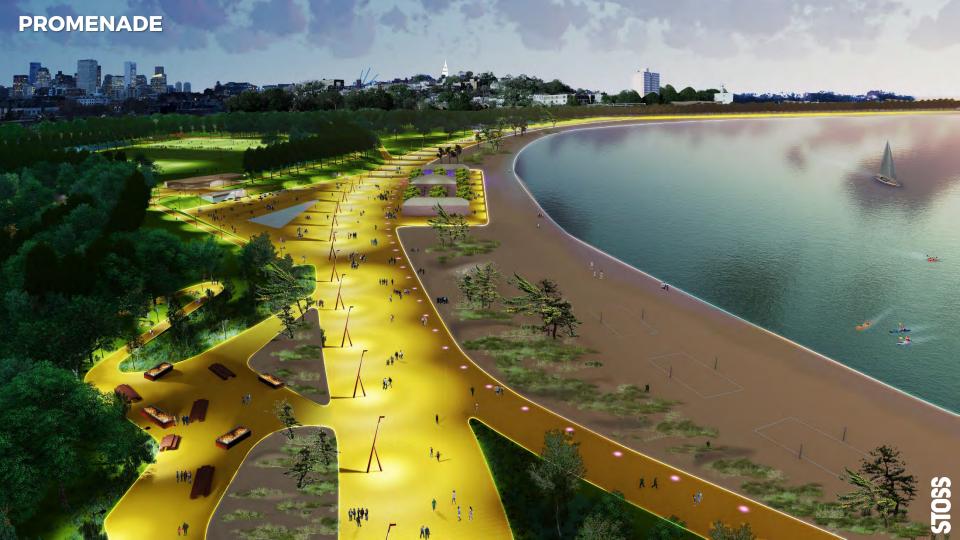

## **FLOOD PROTECTION** Track and Field Promenade Dune Restoration Spectator Seating Beach Picnic Overlook Flex Lawn Family Slope Dune Restoration Engineered Fill Berm Root Barrier Existing Clay