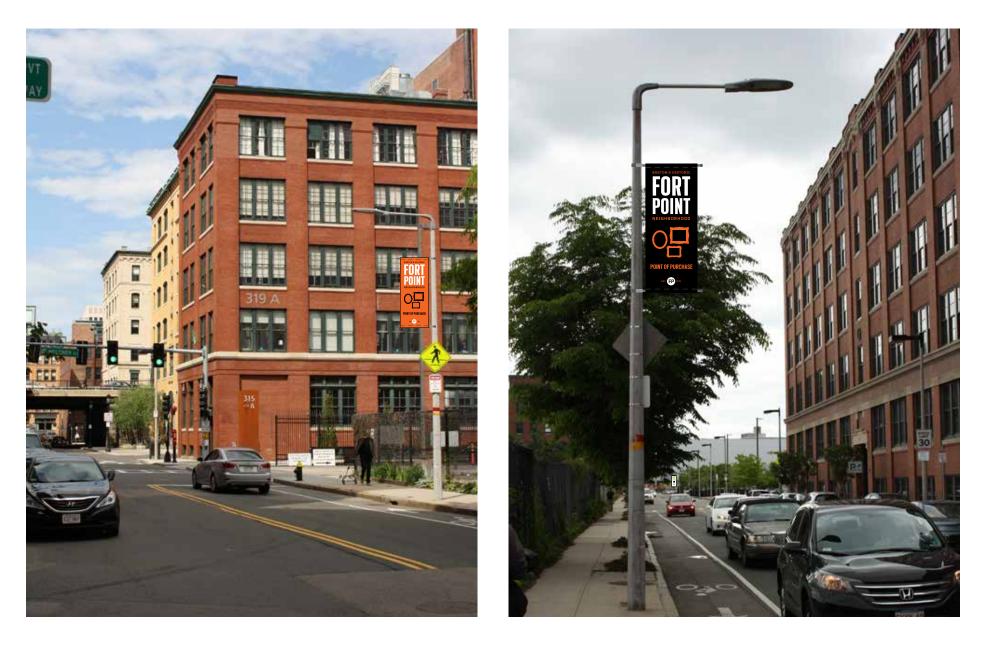

#### Fort Point Branding Street banner program

#### Banner Notes

- $\cdot$  two-sided banner stiched on the top and sides
- · tall banner: seventeen 5' x 2' banners
- · short banner: three 3'-6" x 2'-0" banners
- · banners priced by square foot
- $\cdot$  sunbrella fabric with no wind slits
- · heavy duty banner poles & hardware
- $\cdot$  differing hardware based on pole type
- $\cdot$  minimum hanging height of 14' from ground if hung over the road, varies over sidewalk
- · banners will quoted to be replaced yearly

#### Fort Point Branding Street banner dimensions