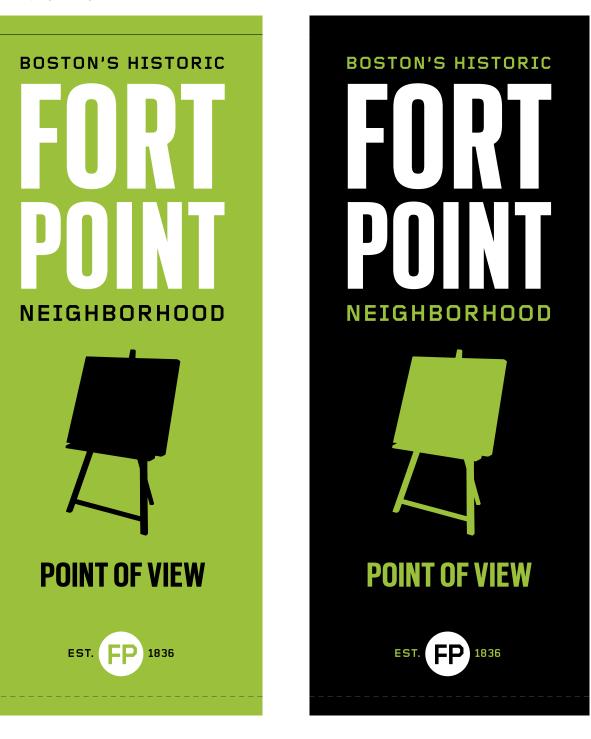

#### Fort Point Branding Street banner program

#### Banner Notes

- $\cdot$  two-sided banner stiched on the top and sides
- · tall banner: seventeen 5' x 2' banners
- · short banner: three 3'-6" x 2'-0" banners
- · banners priced by square foot
- $\cdot$  sunbrella fabric with no wind slits
- · heavy duty banner poles & hardware
- $\cdot$  differing hardware based on pole type
- $\cdot$  minimum hanging height of 14' from ground if hung over the road, varies over sidewalk
- · banners will quoted to be replaced yearly