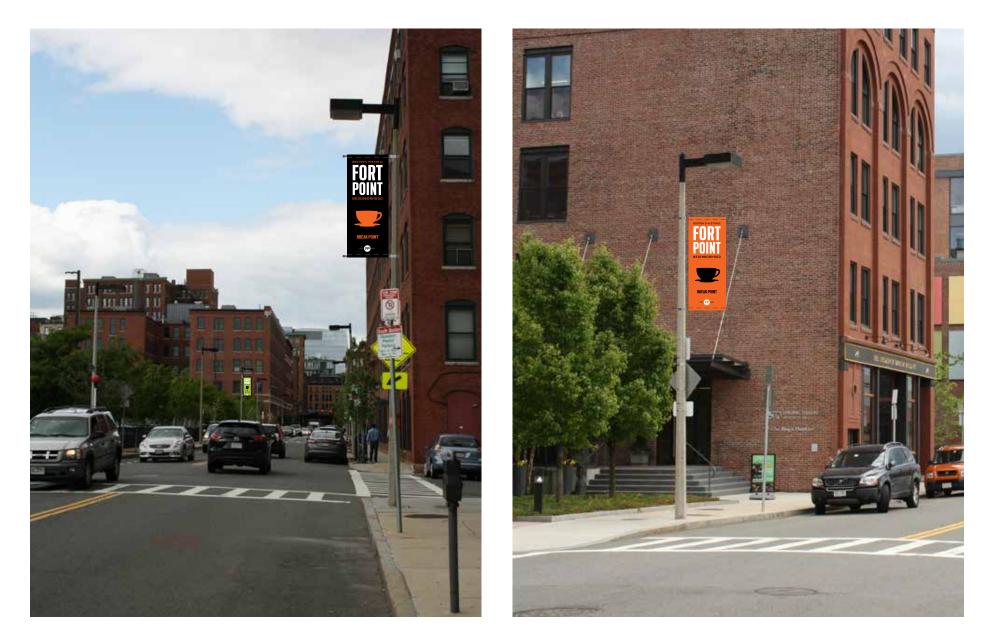

#### Fort Point Branding Street banner program

#### Banner Notes

- $\cdot$  two-sided banner stiched on the top and sides
- · tall banner: seventeen 5' x 2' banners
- · short banner: three 3'-6" x 2'-0" banners
- · banners priced by square foot
- $\cdot$  sunbrella fabric with no wind slits
- · heavy duty banner poles & hardware
- $\cdot$  differing hardware based on pole type
- $\cdot$  minimum hanging height of 14' from ground if hung over the road, varies over sidewalk
- · banners will quoted to be replaced yearly

#### Fort Point Branding Street banner dimensions