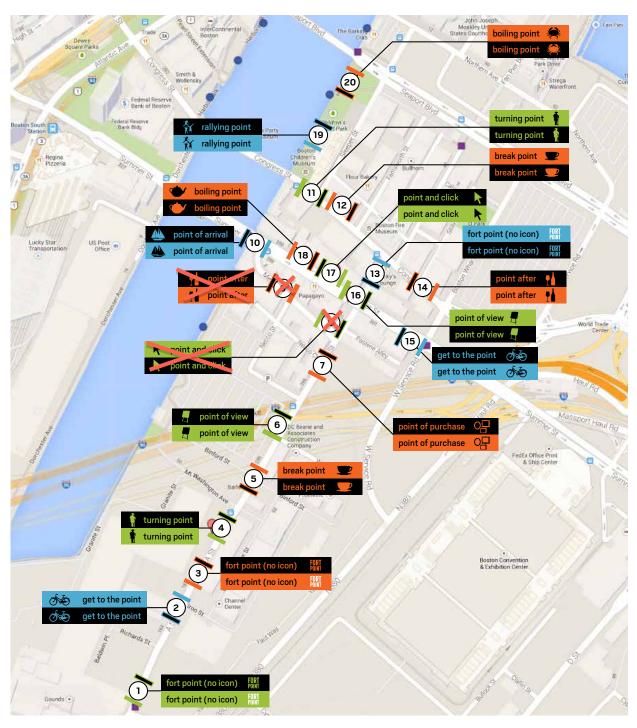

#### Fort Point Branding Street banner program

#### Banner Notes

- $\cdot$  two-sided banner stiched on the top and sides
- · tall banner: seventeen 5' x 2' banners
- · short banner: three 3'-6" x 2'-0" banners
- · banners priced by square foot
- $\cdot$  sunbrella fabric with no wind slits
- · heavy duty banner poles & hardware
- $\cdot$  differing hardware based on pole type
- $\cdot$  minimum hanging height of 14' from ground if hung over the road, varies over sidewalk
- · banners will quoted to be replaced yearly

#### Fort Point Branding Street banner dimensions

# 1 Third pole from the corner of W. First and A Street on park side

# 2 In front of Gillette 'grey building'

# **3** Third pole in after Iron Street

4 Third pole down from Iron Street on the Gillette side

**5** Corner of Binford and A Street on Barlow's side

#### 6 Across from Wormwood Park (on the crosswalk)

#### 7 Across from Necco Ct.

#### 10 Corner of Melcher and Summer Street, in front of Metro Convenience

**11** In front of arch building on Congress Street

#### **12** In front of Metro Restaurant

# **13** A Street, on the Lucky's Lounge side

# **14** Outside of 381 Congress Street

#### **15** Outside 337 Summer Street

#### **16** Outside 300 Summer Street

#### **17** Outside 285 Summer Street

#### **18** Outside 268 Summer Street

#### **19** Outside Boston Children's Museum

**20** On the Harborwalk near Seaport Blvd.