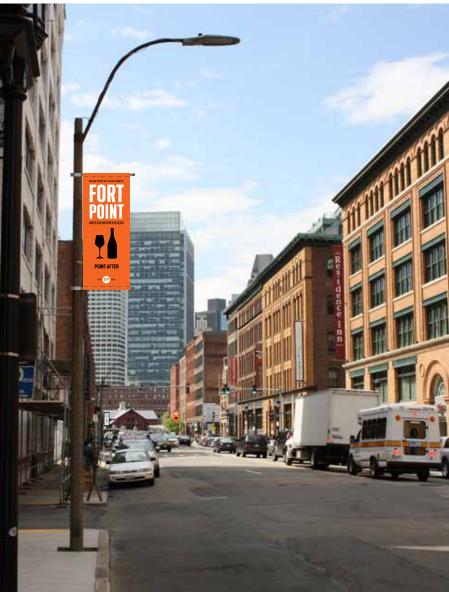

#### Fort Point Branding Street banner program

#### Banner Notes

- $\cdot$  two-sided banner stiched on the top and sides
- · tall banner: seventeen 5' x 2' banners
- · short banner: three 3'-6" x 2'-0" banners
- · banners priced by square foot
- $\cdot$  sunbrella fabric with no wind slits
- · heavy duty banner poles & hardware
- $\cdot$  differing hardware based on pole type
- $\cdot$  minimum hanging height of 14' from ground if hung over the road, varies over sidewalk
- · banners will quoted to be replaced yearly