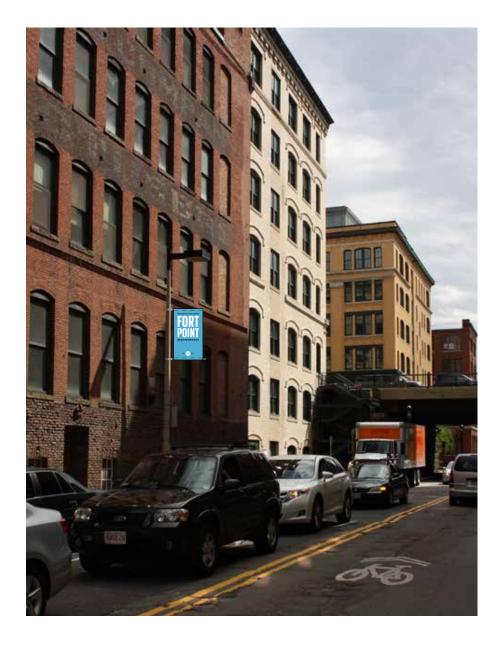

#### Fort Point Branding Street banner program

#### Banner Notes

- $\cdot$  two-sided banner stiched on the top and sides
- · tall banner: seventeen 5' x 2' banners
- · short banner: three 3'-6" x 2'-0" banners
- · banners priced by square foot
- $\cdot$  sunbrella fabric with no wind slits
- · heavy duty banner poles & hardware
- $\cdot$  differing hardware based on pole type
- $\cdot$  minimum hanging height of 14' from ground if hung over the road, varies over sidewalk
- · banners will quoted to be replaced yearly