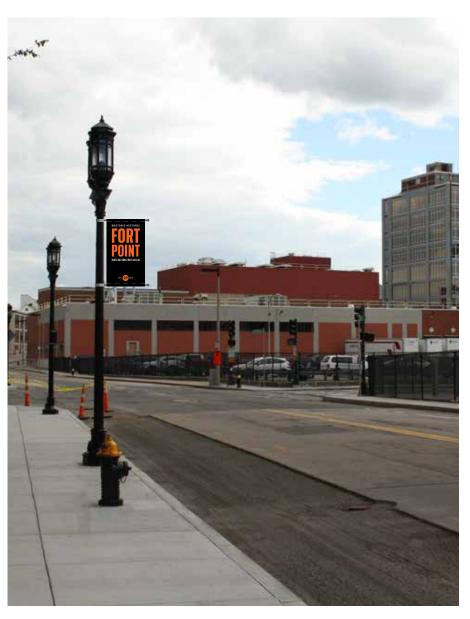

#### 10 Corner of Melcher and Summer Street, in front of Metro Convenience

**11** In front of arch building on Congress Street

#### **12** In front of Metro Restaurant