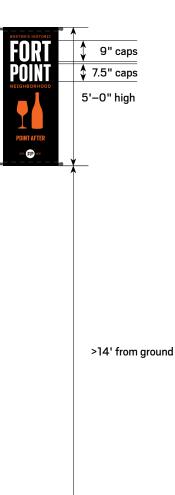

#### Banner Notes

- $\cdot$  two-sided banner stiched on the top and sides
- · tall banner: seventeen 5' x 2' banners
- · short banner: three 3'-6" x 2'-0" banners
- · banners priced by square foot
- $\cdot$  sunbrella fabric with no wind slits
- · heavy duty banner poles & hardware
- $\cdot$  differing hardware based on pole type
- $\cdot$  minimum hanging height of 14' from ground if hung over the road, varies over sidewalk
- · banners will quoted to be replaced yearly

#### Fort Point Branding Street banner dimensions