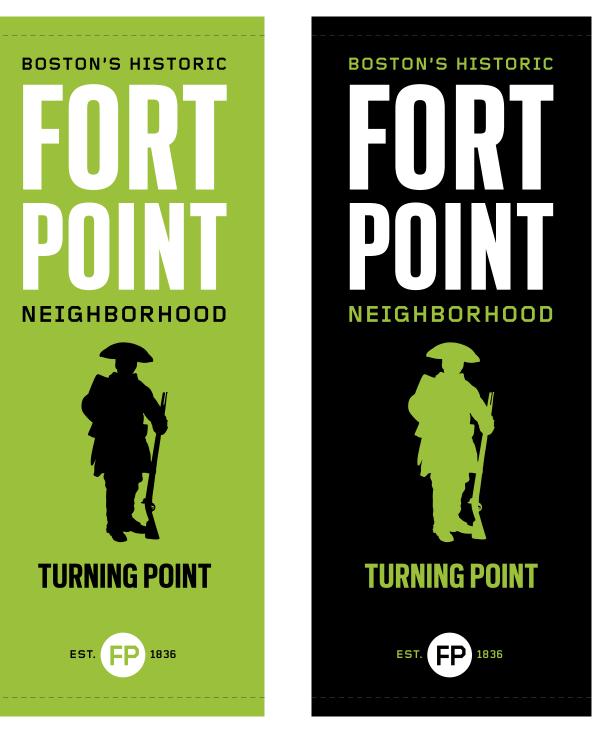

#### Fort Point Branding Street banner program

#### Banner Notes

- $\cdot$  two-sided banner stiched on the top and sides
- · tall banner: seventeen 5' x 2' banners
- · short banner: three 3'-6" x 2'-0" banners
- · banners priced by square foot
- $\cdot$  sunbrella fabric with no wind slits
- · heavy duty banner poles & hardware
- $\cdot$  differing hardware based on pole type
- $\cdot$  minimum hanging height of 14' from ground if hung over the road, varies over sidewalk
- · banners will quoted to be replaced yearly