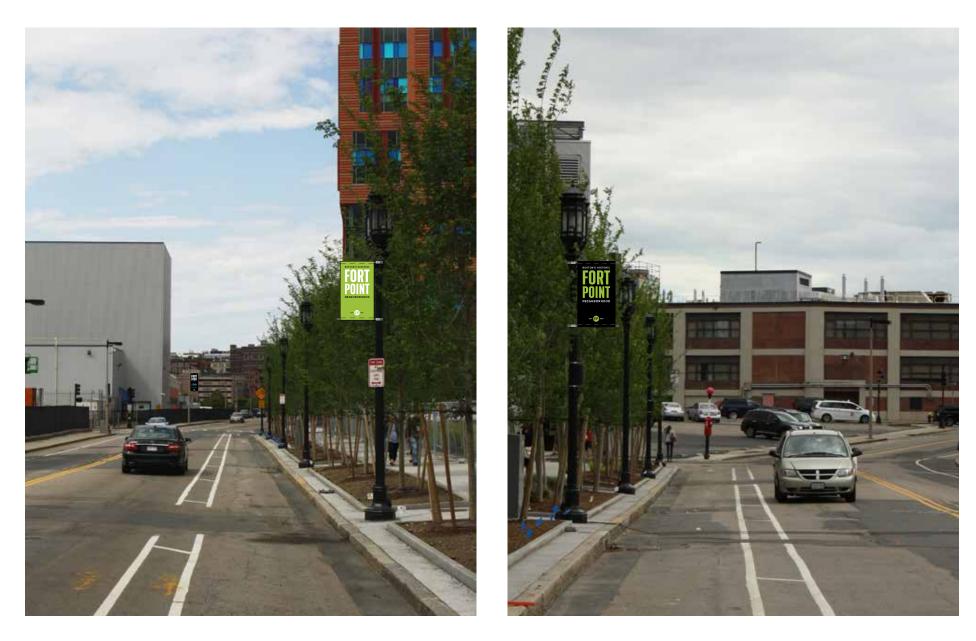

# 1 Third pole from the corner of W. First and A Street on park side

# 2 In front of Gillette 'grey building'