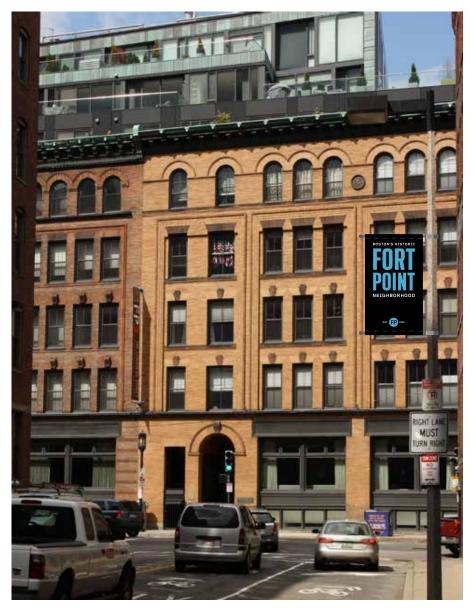

#### Fort Point Branding Street banner program

#### Banner Notes

- $\cdot$  two-sided banner stiched on the top and sides
- · tall banner: seventeen 5' x 2' banners
- · short banner: three 3'-6" x 2'-0" banners
- · banners priced by square foot
- $\cdot$  sunbrella fabric with no wind slits
- · heavy duty banner poles & hardware
- $\cdot$  differing hardware based on pole type
- $\cdot$  minimum hanging height of 14' from ground if hung over the road, varies over sidewalk
- · banners will quoted to be replaced yearly