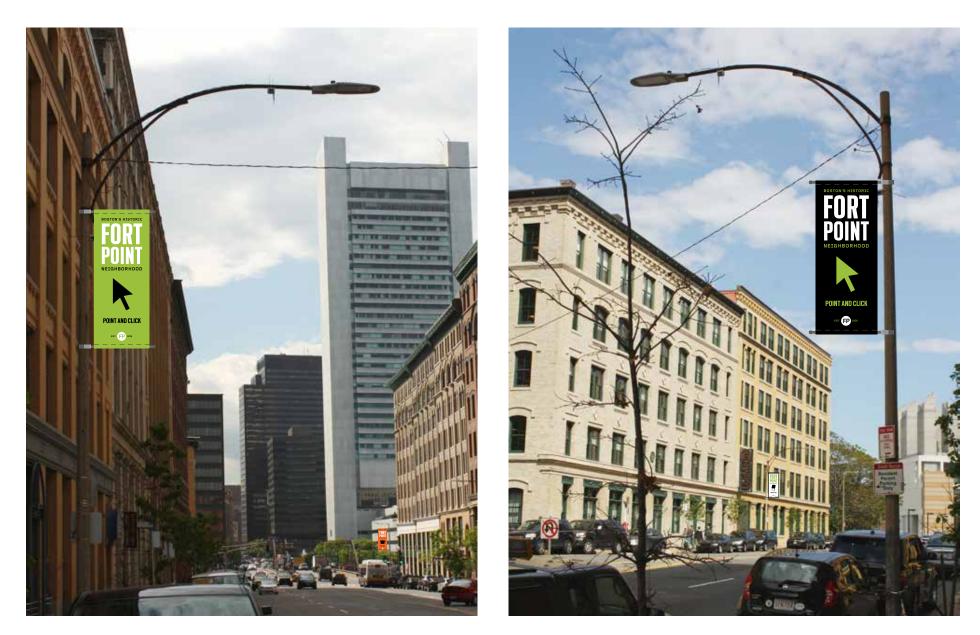

#### Fort Point Branding Street banner program

#### Banner Notes

- $\cdot$  two-sided banner stiched on the top and sides
- · tall banner: seventeen 5' x 2' banners
- · short banner: three 3'-6" x 2'-0" banners
- · banners priced by square foot
- $\cdot$  sunbrella fabric with no wind slits
- · heavy duty banner poles & hardware
- $\cdot$  differing hardware based on pole type
- $\cdot$  minimum hanging height of 14' from ground if hung over the road, varies over sidewalk
- · banners will quoted to be replaced yearly

#### Fort Point Branding Street banner dimensions