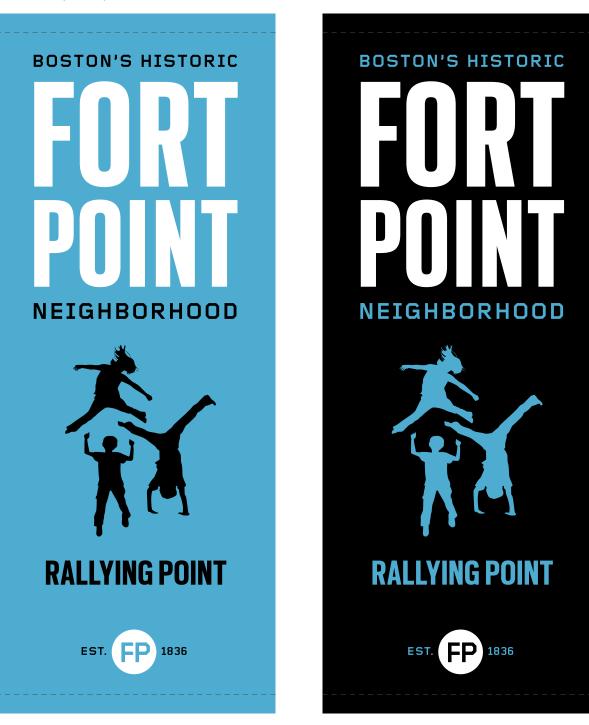

#### Fort Point Branding Street banner program

#### Banner Notes

- $\cdot$  two-sided banner stiched on the top and sides
- · tall banner: seventeen 5' x 2' banners
- · short banner: three 3'-6" x 2'-0" banners
- · banners priced by square foot
- $\cdot$  sunbrella fabric with no wind slits
- · heavy duty banner poles & hardware
- $\cdot$  differing hardware based on pole type
- $\cdot$  minimum hanging height of 14' from ground if hung over the road, varies over sidewalk
- · banners will quoted to be replaced yearly