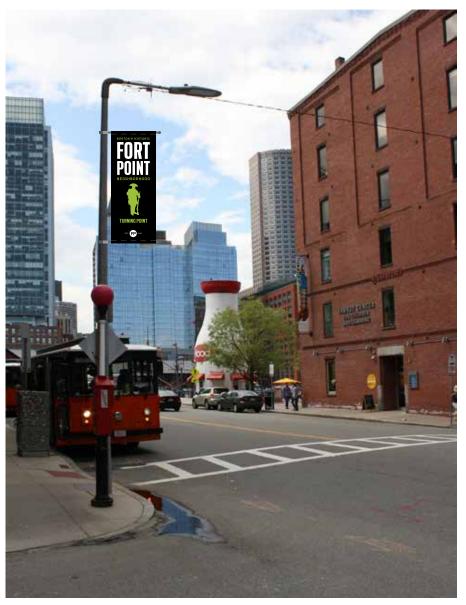

#### 7 Across from Necco Ct.

#### 10 Corner of Melcher and Summer Street, in front of Metro Convenience

**11** In front of arch building on Congress Street