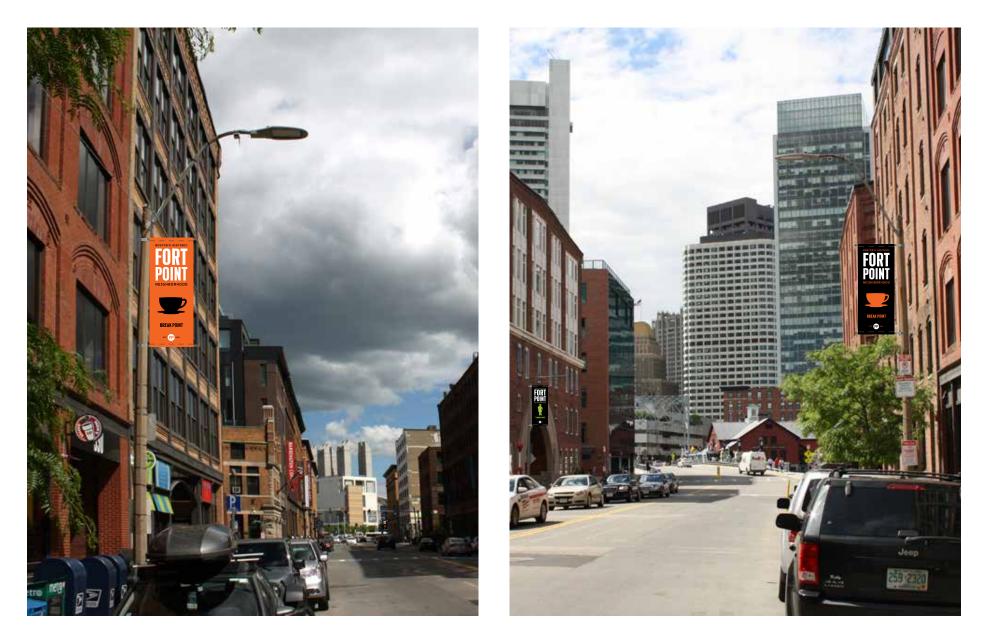

#### 10 Corner of Melcher and Summer Street, in front of Metro Convenience

**11** In front of arch building on Congress Street

#### **12** In front of Metro Restaurant