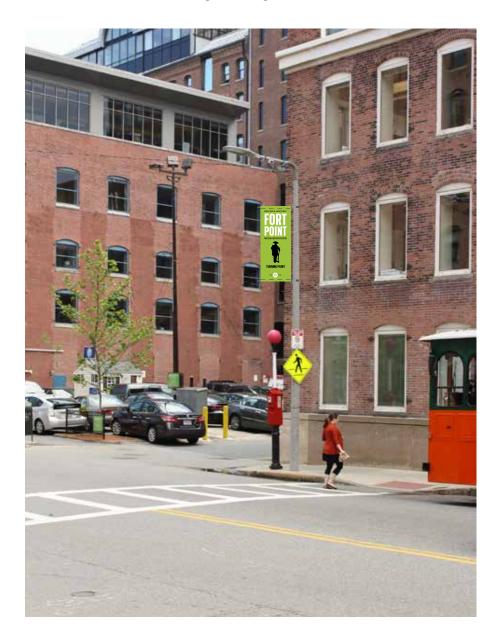

# **3** Third pole in after Iron Street

4 Third pole down from Iron Street on the Gillette side

**5** Corner of Binford and A Street on Barlow's side

#### 6 Across from Wormwood Park (on the crosswalk)