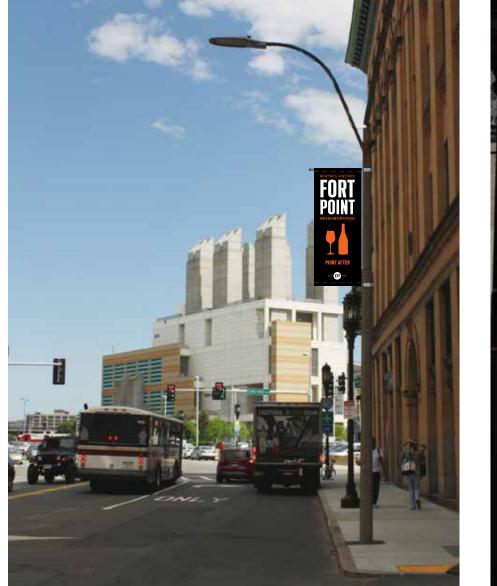

#### Fort Point Branding Street banner program

#### Banner Notes

- $\cdot$  two-sided banner stiched on the top and sides
- · tall banner: seventeen 5' x 2' banners
- · short banner: three 3'-6" x 2'-0" banners
- · banners priced by square foot
- $\cdot$  sunbrella fabric with no wind slits
- · heavy duty banner poles & hardware
- $\cdot$  differing hardware based on pole type
- $\cdot$  minimum hanging height of 14' from ground if hung over the road, varies over sidewalk
- · banners will quoted to be replaced yearly