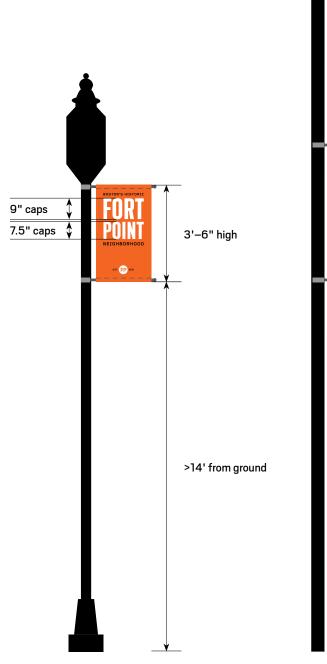

#### Banner Notes

- $\cdot$  two-sided banner stiched on the top and sides
- · tall banner: seventeen 5' x 2' banners
- · short banner: three 3'-6" x 2'-0" banners
- · banners priced by square foot
- $\cdot$  sunbrella fabric with no wind slits
- · heavy duty banner poles & hardware
- $\cdot$  differing hardware based on pole type
- $\cdot$  minimum hanging height of 14' from ground if hung over the road, varies over sidewalk
- · banners will quoted to be replaced yearly

#### Fort Point Branding Street banner dimensions