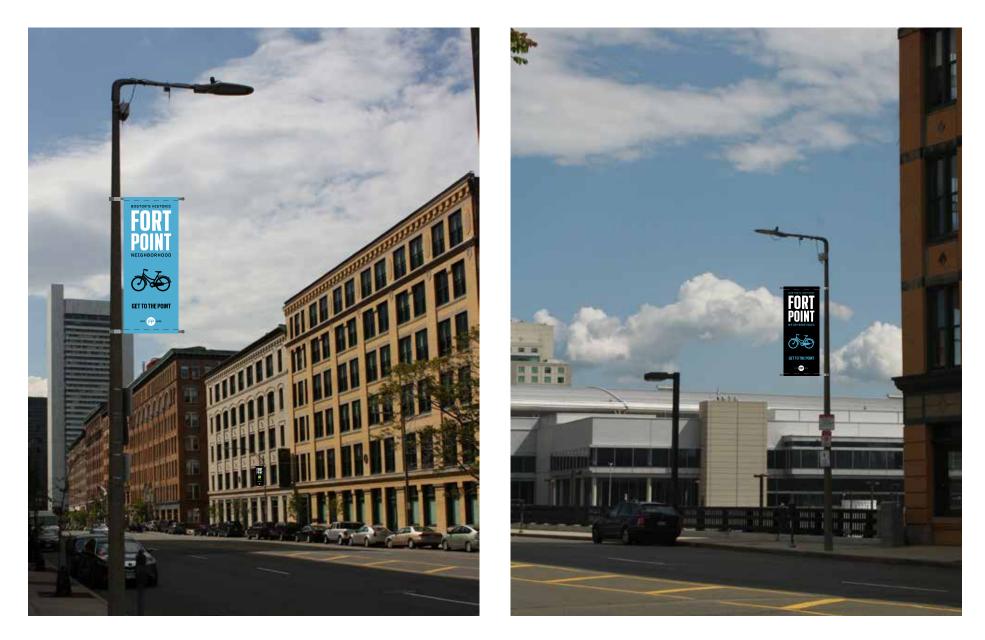

#### Fort Point Branding Street banner program

#### Banner Notes

- $\cdot$  two-sided banner stiched on the top and sides
- · tall banner: seventeen 5' x 2' banners
- · short banner: three 3'-6" x 2'-0" banners
- · banners priced by square foot
- $\cdot$  sunbrella fabric with no wind slits
- · heavy duty banner poles & hardware
- $\cdot$  differing hardware based on pole type
- $\cdot$  minimum hanging height of 14' from ground if hung over the road, varies over sidewalk
- · banners will quoted to be replaced yearly

#### Fort Point Branding Street banner dimensions