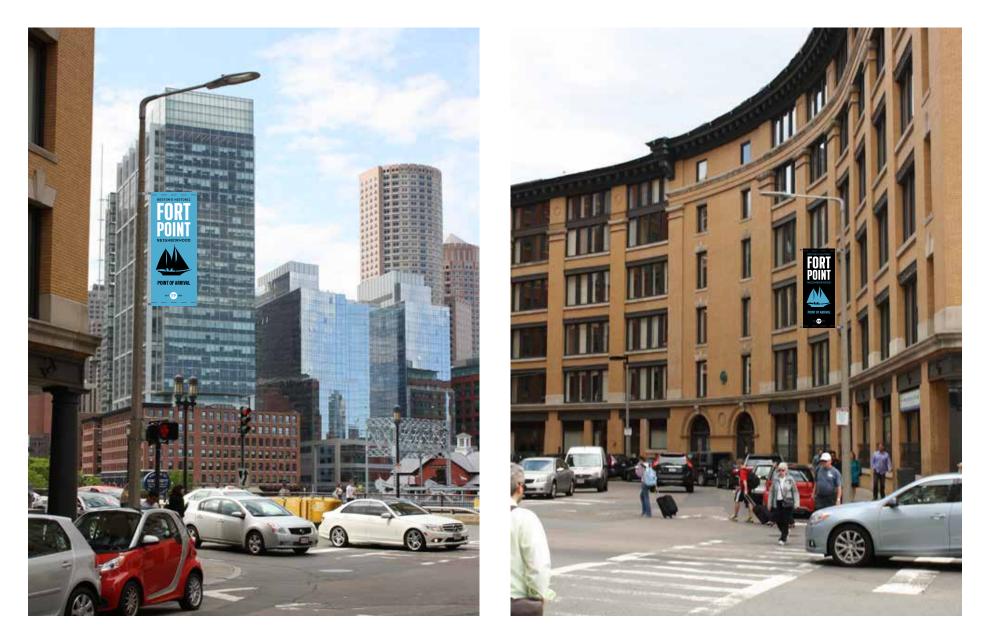

# 2 In front of Gillette 'grey building'

# **3** Third pole in after Iron Street

4 Third pole down from Iron Street on the Gillette side

**5** Corner of Binford and A Street on Barlow's side