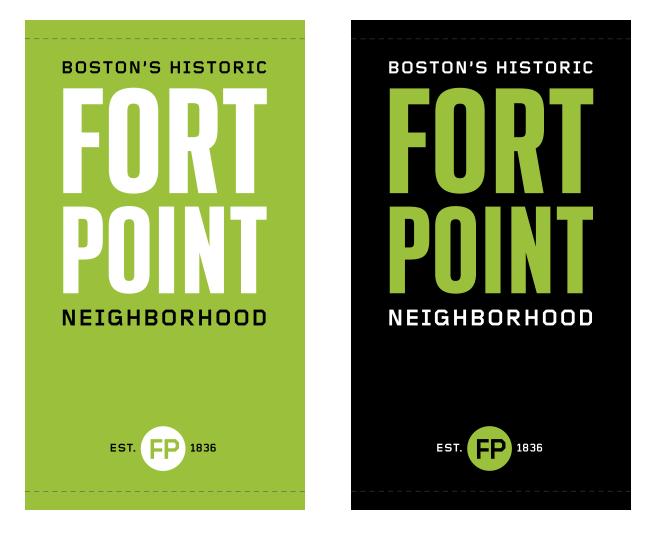

#### Fort Point Branding Street banner program

#### Banner Notes

- $\cdot$  two-sided banner stiched on the top and sides
- · tall banner: seventeen 5' x 2' banners
- · short banner: three 3'-6" x 2'-0" banners
- · banners priced by square foot
- $\cdot$  sunbrella fabric with no wind slits
- · heavy duty banner poles & hardware
- $\cdot$  differing hardware based on pole type
- $\cdot$  minimum hanging height of 14' from ground if hung over the road, varies over sidewalk
- · banners will quoted to be replaced yearly