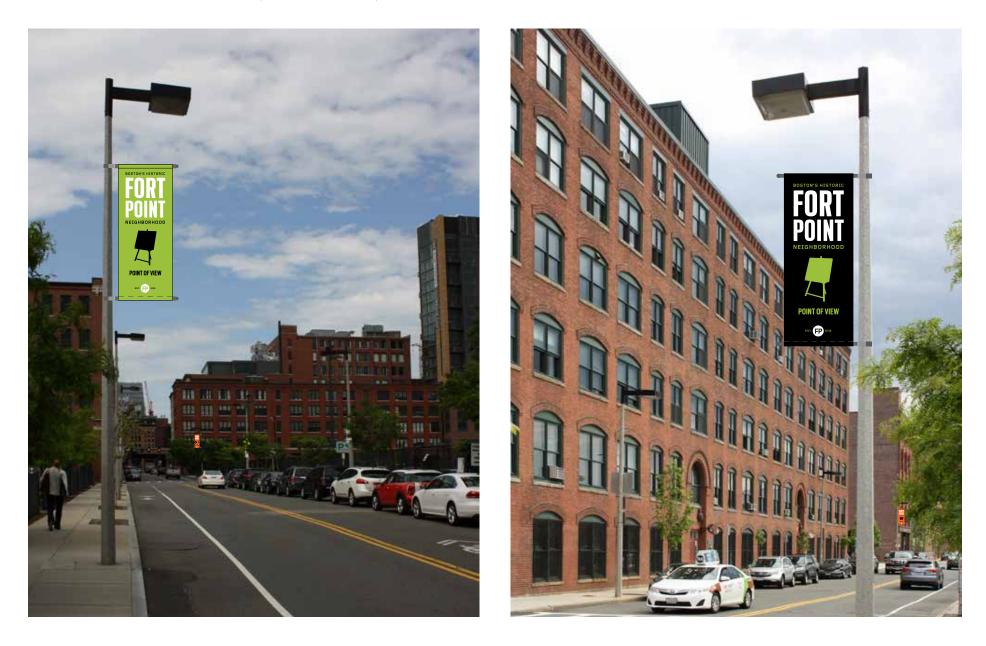

#### Fort Point Branding Street banner program

#### Banner Notes

- $\cdot$  two-sided banner stiched on the top and sides
- · tall banner: seventeen 5' x 2' banners
- · short banner: three 3'-6" x 2'-0" banners
- · banners priced by square foot
- $\cdot$  sunbrella fabric with no wind slits
- · heavy duty banner poles & hardware
- $\cdot$  differing hardware based on pole type
- $\cdot$  minimum hanging height of 14' from ground if hung over the road, varies over sidewalk
- · banners will quoted to be replaced yearly

#### Fort Point Branding Street banner dimensions