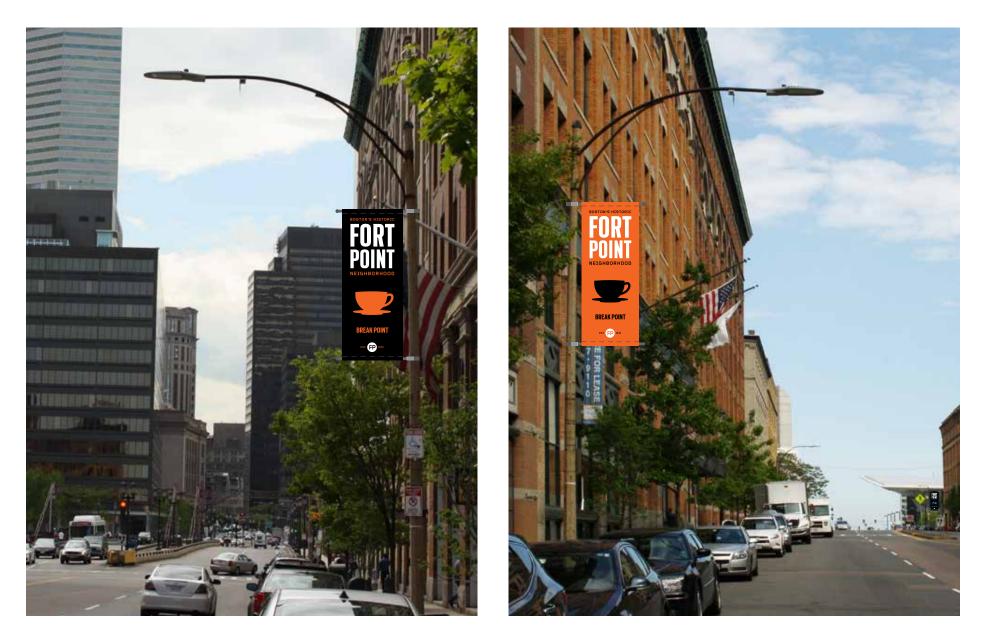

#### Fort Point Branding Street banner program

#### Banner Notes

- $\cdot$  two-sided banner stiched on the top and sides
- · tall banner: seventeen 5' x 2' banners
- · short banner: three 3'-6" x 2'-0" banners
- · banners priced by square foot
- $\cdot$  sunbrella fabric with no wind slits
- · heavy duty banner poles & hardware
- $\cdot$  differing hardware based on pole type
- $\cdot$  minimum hanging height of 14' from ground if hung over the road, varies over sidewalk
- · banners will quoted to be replaced yearly

#### Fort Point Branding Street banner dimensions