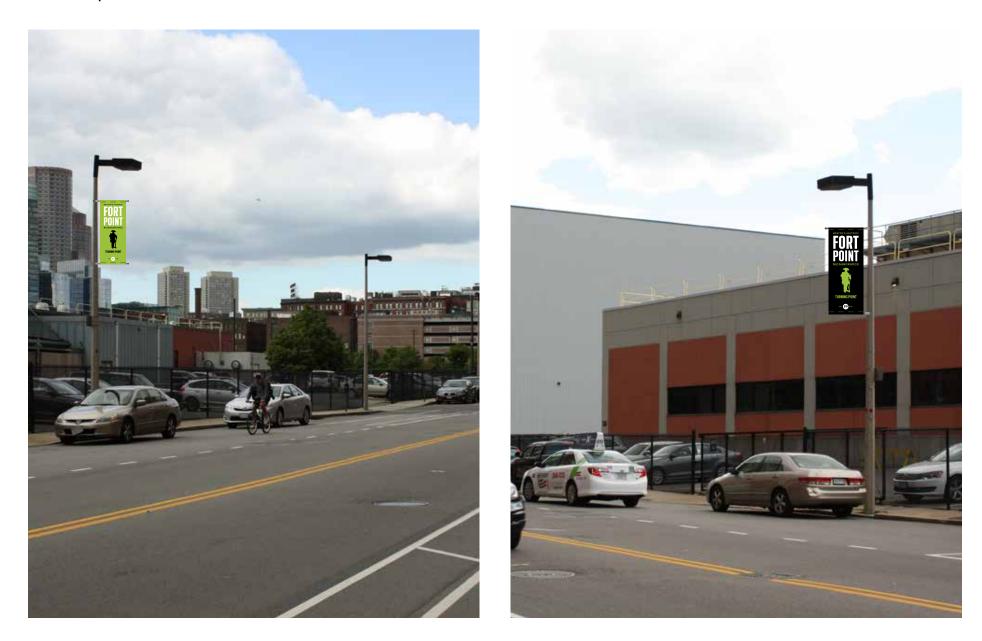

#### Fort Point Branding Street banner program

#### Banner Notes

- $\cdot$  two-sided banner stiched on the top and sides
- · tall banner: seventeen 5' x 2' banners
- · short banner: three 3'-6" x 2'-0" banners
- · banners priced by square foot
- $\cdot$  sunbrella fabric with no wind slits
- · heavy duty banner poles & hardware
- $\cdot$  differing hardware based on pole type
- $\cdot$  minimum hanging height of 14' from ground if hung over the road, varies over sidewalk
- · banners will quoted to be replaced yearly

#### Fort Point Branding Street banner dimensions