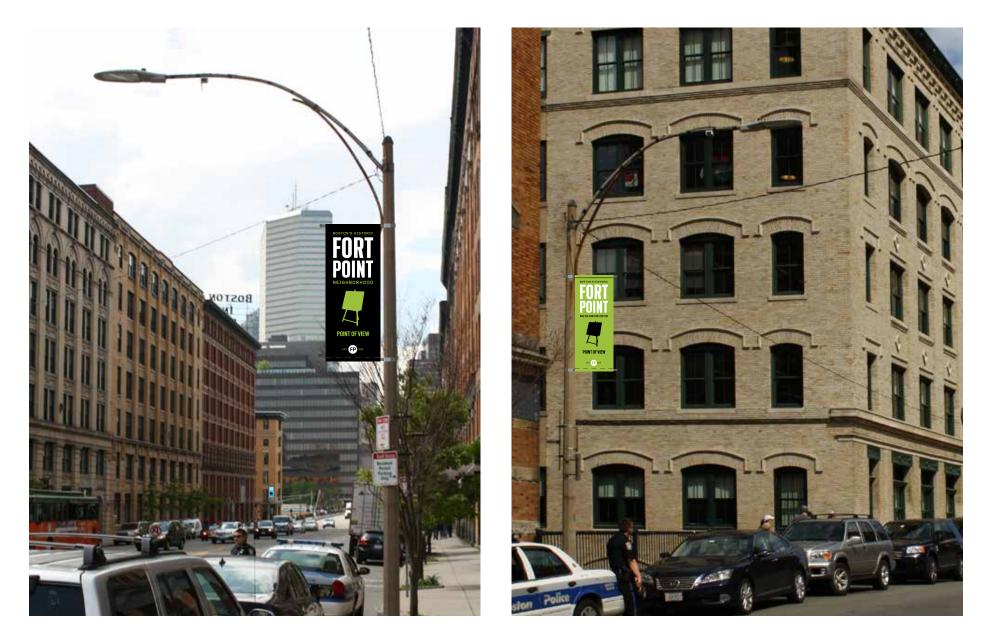

#### Fort Point Branding Street banner program

#### Banner Notes

- $\cdot$  two-sided banner stiched on the top and sides
- · tall banner: seventeen 5' x 2' banners
- · short banner: three 3'-6" x 2'-0" banners
- · banners priced by square foot
- $\cdot$  sunbrella fabric with no wind slits
- · heavy duty banner poles & hardware
- $\cdot$  differing hardware based on pole type
- $\cdot$  minimum hanging height of 14' from ground if hung over the road, varies over sidewalk
- · banners will quoted to be replaced yearly

#### Fort Point Branding Street banner dimensions