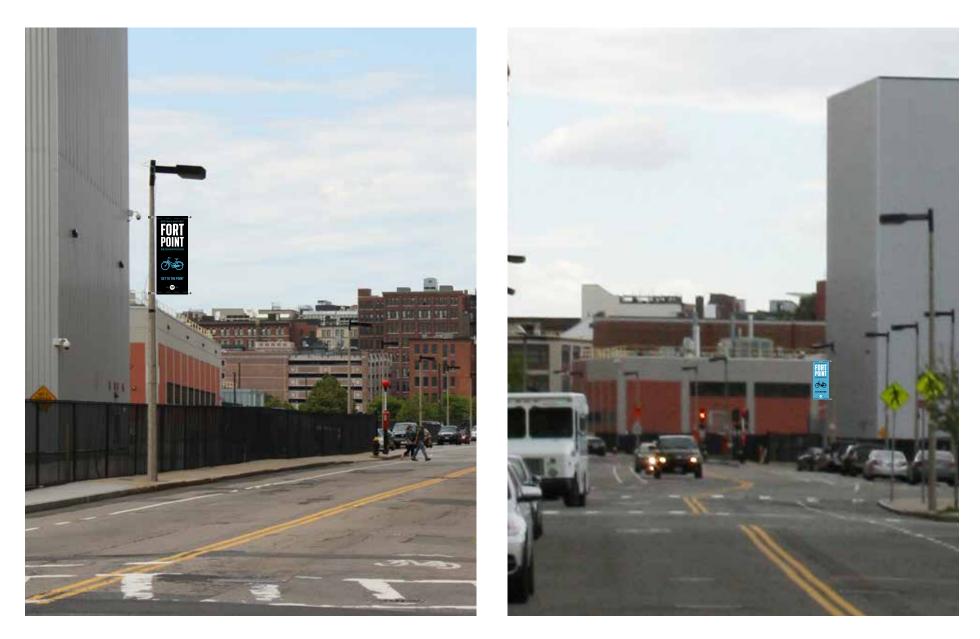

# **3** Third pole in after Iron Street

4 Third pole down from Iron Street on the Gillette side

**5** Corner of Binford and A Street on Barlow's side