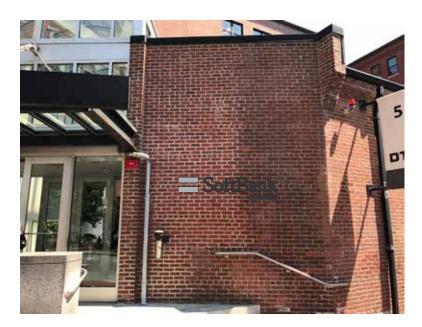

Flush Mount Diagram

Letter/Number

Wall

Mounting Stud

Adhesive

Installation

**Address: 55 Thompson Place Boston MA 02210** 

**Material: 1/2" Aluminum Waterjet Cut Painted** 

Color: PMS 8400C, PMS PROCESS BLACK

CUSTOMER:

Softbank Robotics

PROJECT :

55 Thompson PI Exterior Sign

DATI

07/06/2017

SCALE:

As Noted

DRA WN BY: Shishir

WORK ORDER:

DRA WING NO:

Version 1

FILE:

REVISIONS:

This artwork is Copyright © 2013 FastSigns 401. Use of this artwork by any party other than FastSigns 401 for any purpose whatever is prohibited without a signed release from FastSigns 401.