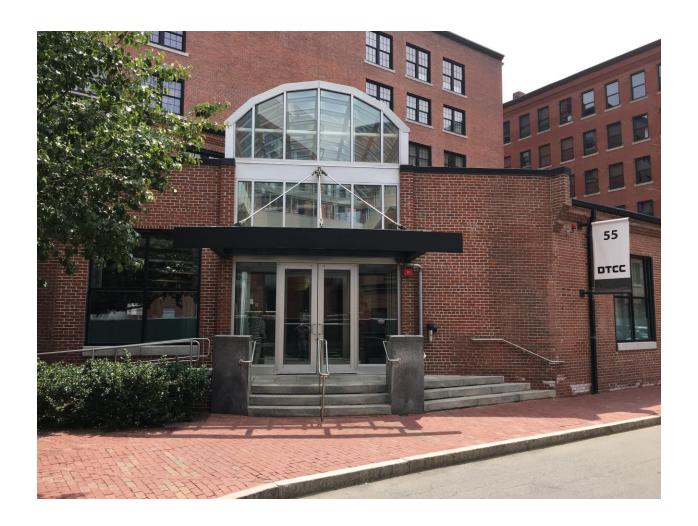

**Address: 55 Thompson Place Boston MA 02210** 

Material: 1/2" Aluminum Waterjet Cut Painted

**Color: Brushed Silver with Clear Coat** 

Installation

CUSTOMER:

Softbank Robotics

PROJECT :

55 Thompson PI Exterior Sign

DATE:

07/06/2017

SCALE:

As Noted

DRA WN BY:

Shishir

WORK ORDER:

DRA WING NO:

Version 1

FILE:

REVISIONS:

This artwork is Copyright © 2013 FastSigns 401. Use of this artwork by any party other than FastSigns 401 for any purpose whatever is prohibited without a signed release from FastSigns 401.