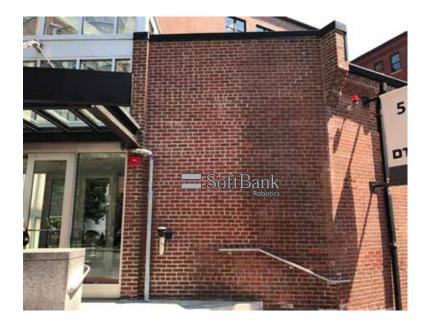

Flush Mount Diagram

Letter/Number

Wall

Mounting Stud

Adhesive

Installation

**Address: 55 Thompson Place Boston MA 02210** 

**Material: 1/2" Aluminum Waterjet Cut Painted** 

Color: PMS 8400C, PMS PROCESS BLACK

CUSTOMER:

Softbank Robotics

PROJECT :

55 Thompson PI Exterior Sign

DATI

07/06/2017

SCALE:

As Noted

DRA WN BY: Shishir

WORK ORDER:

DRA WING NO:

Version 1

FILE:

REVISIONS:

This artwork is Copyright © 2013 FastSigns 401. Use of this artwork by any party other than FastSigns 401 for any purpose whatever is prohibited without a signed release from FastSigns 401.