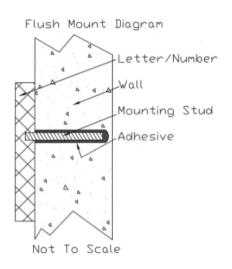

Flush Mount Diagram

Letter/Number

Wall

Mounting Stud

Adhesive

Installation

**Address: 55 Thompson Place Boston MA 02210** 

**Material: 1/2" Aluminum Waterjet Cut Painted** 