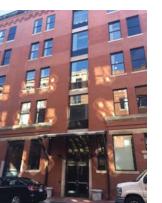

## **Aluminum Etched Plaque**

| Quantity:     | 1 Single-Sided                                                                                   |
|---------------|--------------------------------------------------------------------------------------------------|
| Size:         | 25"W x 11"H                                                                                      |
| Material:     | 1/4" Aluminum Plaque Painted Black                                                               |
| Graphics:     | Paint Filled: White & C:0 M:75 Y:100 K:0                                                         |
| Installation: | Stud Mounted Flush to Brick Facade into Mortar Joints with 10-24 Studs and Constructive Adhesive |