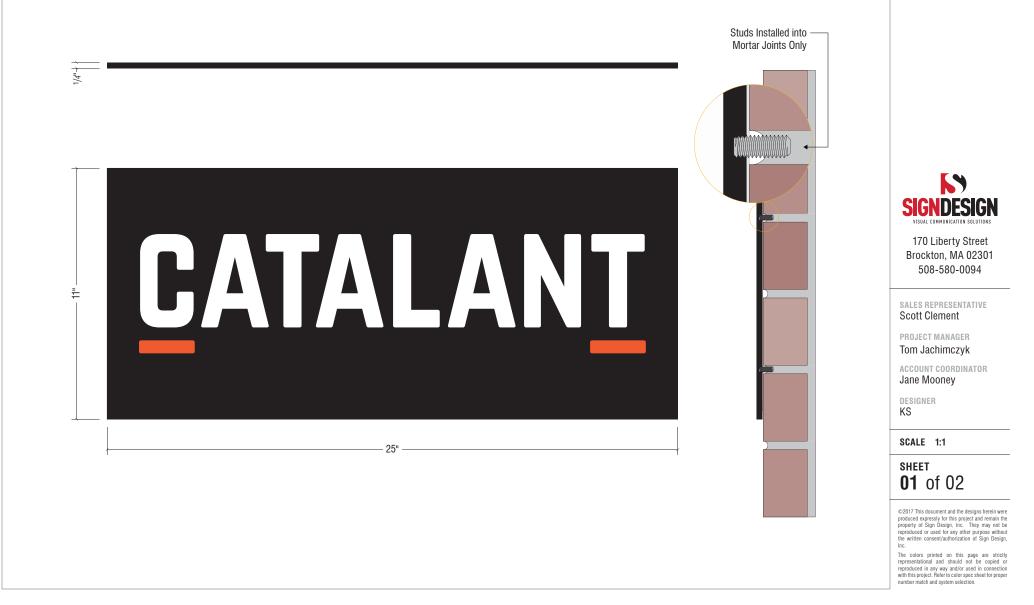

## **Aluminum Etched Plaque**

| Quantity:     | 1 Single-Sided                                                                                   |
|---------------|--------------------------------------------------------------------------------------------------|
| Size:         | 25"W x 11"H                                                                                      |
| Material:     | 1/4" Aluminum Plaque Painted Black                                                               |
| Graphics:     | Paint Filled: White & C:0 M:75 Y:100 K:0                                                         |
| Installation: | Stud Mounted Flush to Brick Facade into Mortar Joints with 10-24 Studs and Constructive Adhesive |