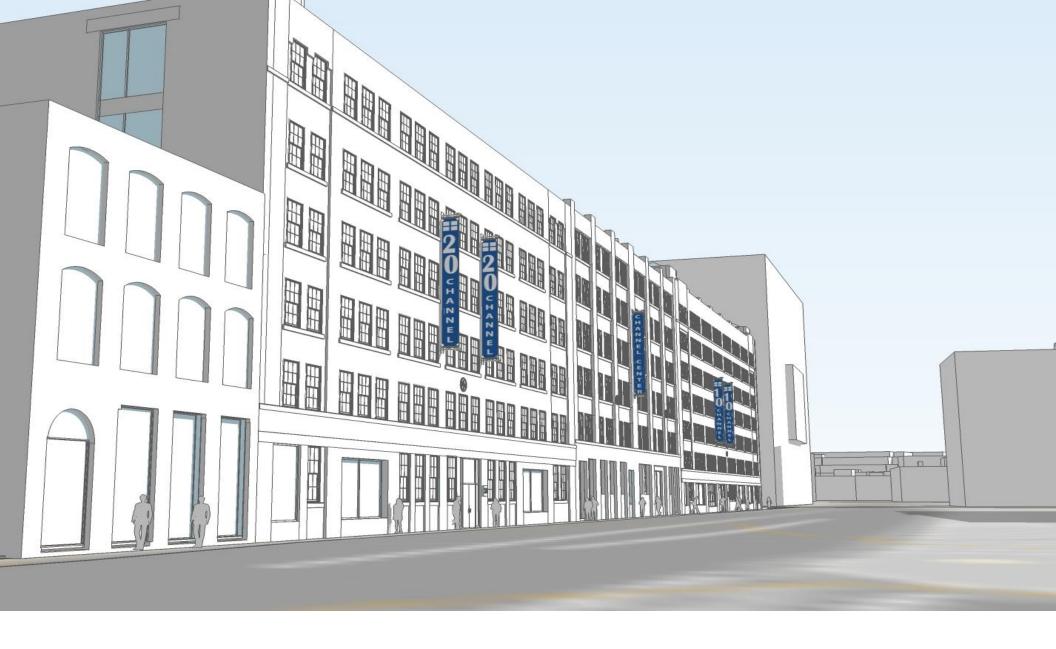

#### RENDERING OF PROPOSED SIGNAGE LOCATIONS

STREET VIEW LOOKING TOWARDS BUILDING AT CORNER OF A STREET

RENDERING OF PROPOSED SIGNAGE LOCATIONS

STREET VIEW LOOKING TOWARDS BUILDING AT CORNER OF A STREET