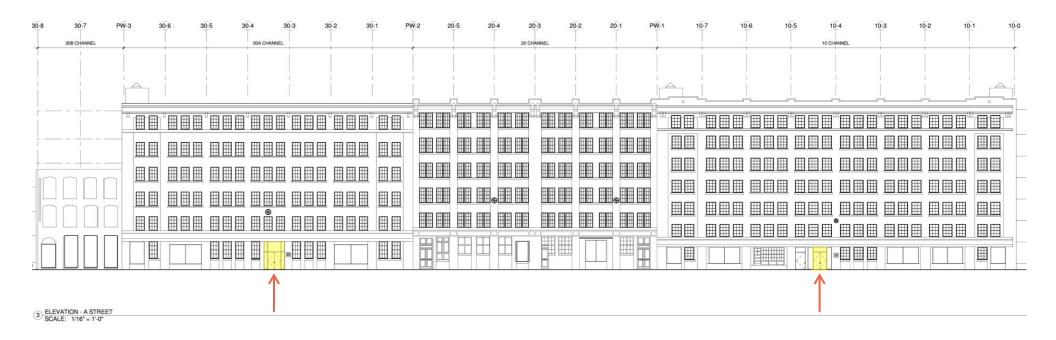

### EXISTING CONDITION ELEVATION CURRENT CONDITIONS AT ENTRY LOCATIONS

20 CHANNEL CENTER ENTRY

## PROPOSED SIGNAGE LOCATIONS BUILDING ELEVATIONS WITH BANNER LOCATIONS

20 CHANNEL CENTER ENTRY

10 CHANNEL CENTER ENTRY