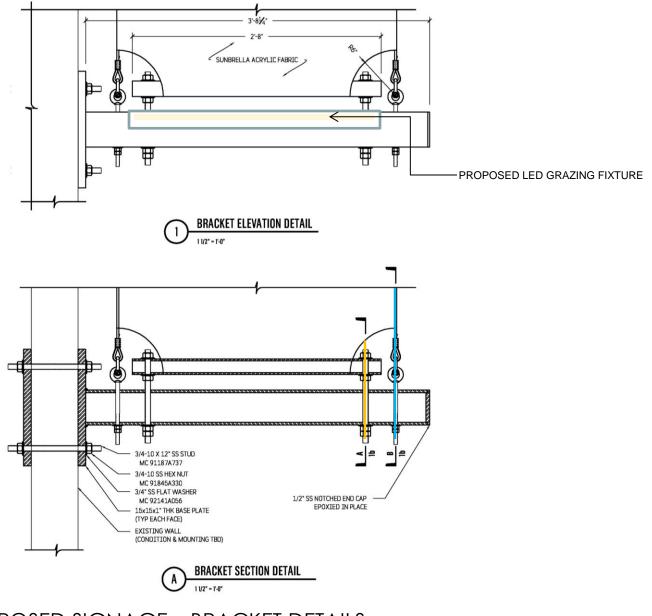

PROPOSED SIGNAGE – BRACKET DETAILS SECTION DETAIL & ELEVATION FOR SIGNAGE BRACKET

## PROPOSED SIGNAGE – BRACKET DETAILS SECTION DETAILS FOR SIGNAGE CABLE

#### PROPOSED SIGNAGE – BRACKET DETAIL

ELEVATION DETAIL FOR SUPPORT PLATE