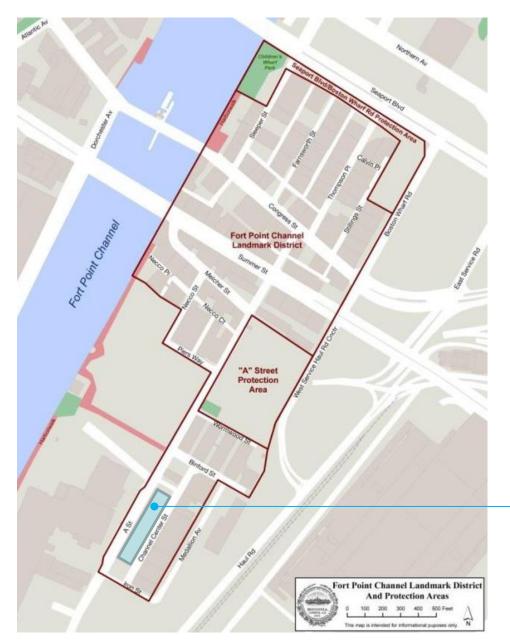

MAP OF FORT POINT CHANNEL LANDMARKS DISTRICT WITH BUILDING LOCATION SHOWN

**EXISTING CONDITIONS PHOTO** 

CURRENT VIEW FROM NEIGHBORING BUILDING