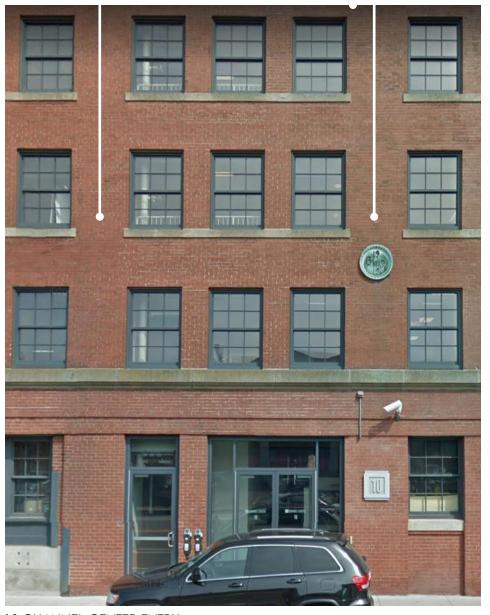

# EXISTING CONDITIONS PHOTOS CURRENT VIEW OF BUILDING ENTRIES

10 CHANNEL CENTER ENTRY