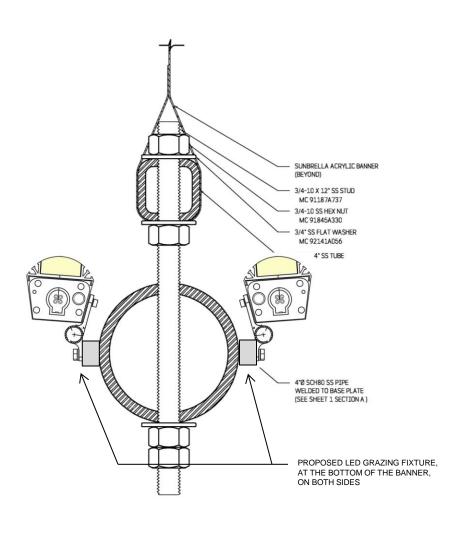

PROPOSED SIGNAGE – BRACKET DETAILS SECTION DETAIL & ELEVATION FOR SIGNAGE BRACKET