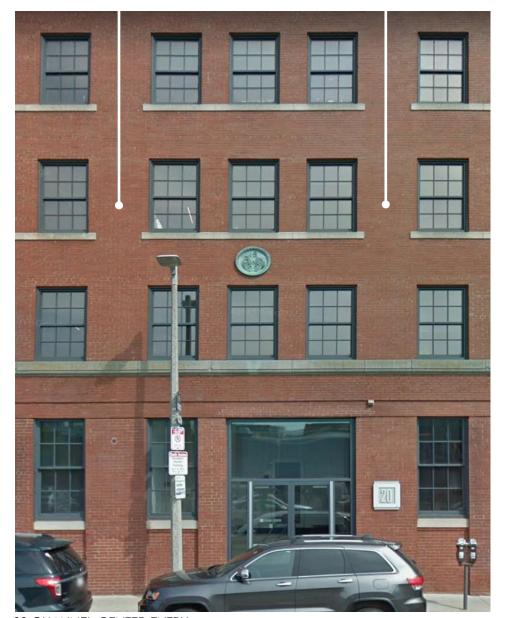

### EXISTING CONDITION ELEVATION CURRENT CONDITIONS AT ENTRY LOCATIONS

20 CHANNEL CENTER ENTRY