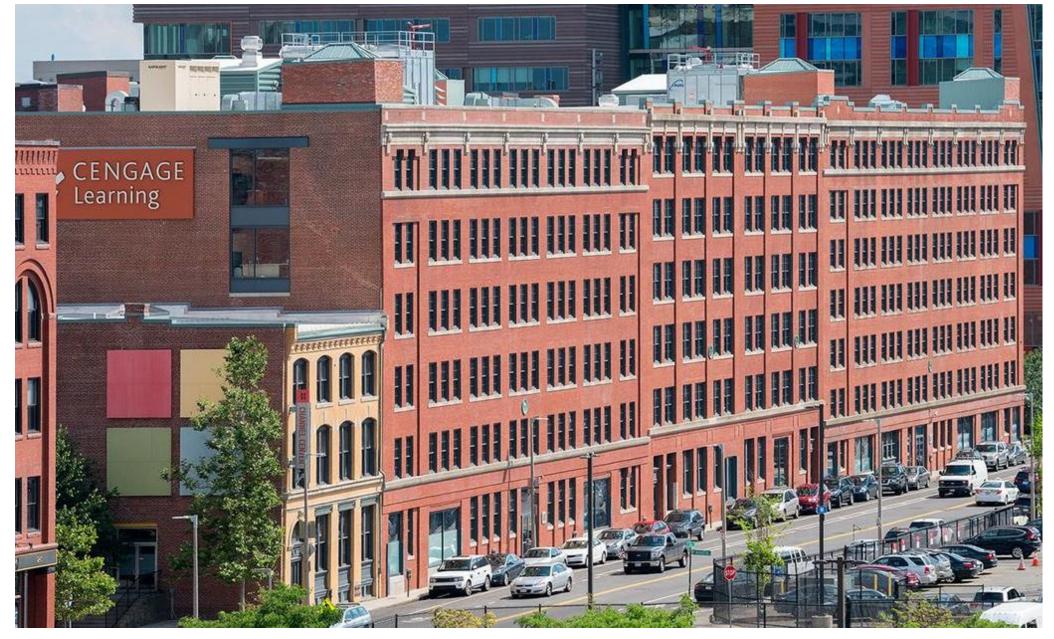

MAP OF FORT POINT CHANNEL LANDMARKS DISTRICT WITH BUILDING LOCATION SHOWN

**EXISTING CONDITIONS PHOTO** 

CURRENT VIEW FROM NEIGHBORING BUILDING