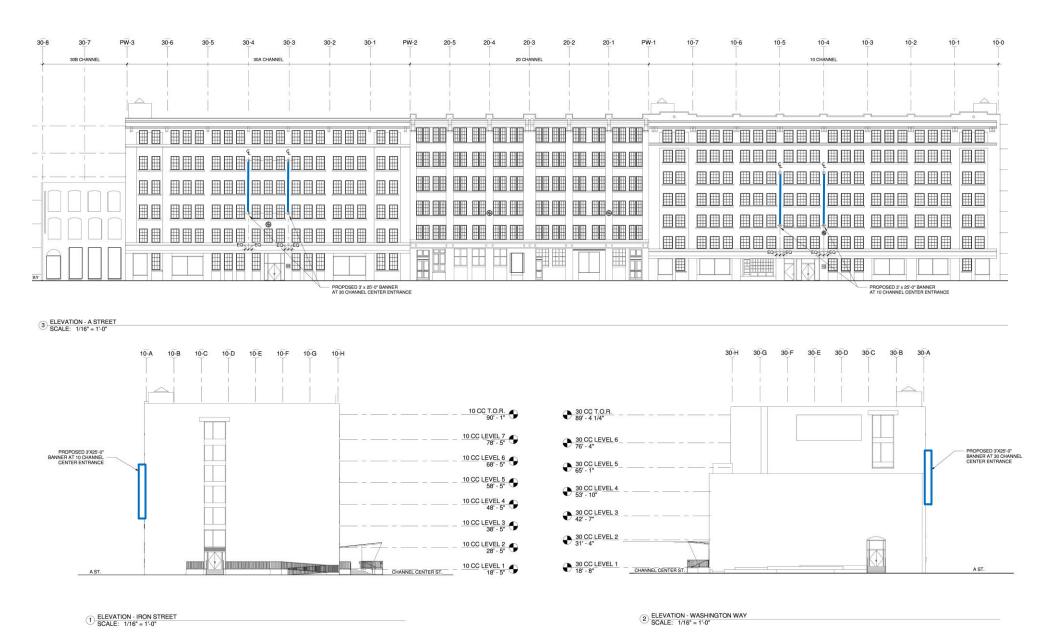

## PROPOSED SIGNAGE LOCATIONS BUILDING ELEVATIONS WITH BANNER LOCATIONS

20 CHANNEL CENTER ENTRY

10 CHANNEL CENTER ENTRY