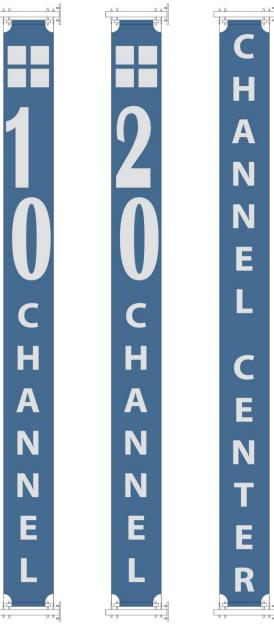

BUILDING





### EXISTING CONDITION ELEVATION CURRENT CONDITIONS AT ENTRY LOCATIONS





20 CHANNEL CENTER ENTRY

# EXISTING CONDITIONS PHOTOS CURRENT VIEW OF BUILDING ENTRIES



10 CHANNEL CENTER ENTRY





## PROPOSED SIGNAGE LOCATIONS BUILDING ELEVATIONS WITH BANNER LOCATIONS









20 CHANNEL CENTER ENTRY

10 CHANNEL CENTER ENTRY

### PHOTOS OF PROPOSED ENTRY CONDITIONS

**RENDERED PHOTOS** 





PHOTO OF PROPOSED MIDDLE OF THE COMPLEX CONDITIONS RENDERED PHOTO





**OPTION A FONT:** 

LETTERS: Avenir Next LT Pro, Demi Condensed NUMBERS: Franklin Gothic Medium Cond & Britannic Bold

OPTION B FONT:

LETTERS: U001Con, Regular NUMBERS: Engravers MT

OPTION C FONT:

LETTERS: Acumin Variable Concept, Condensed Bold

NUMBERS: Franklin Gothic Medium Cond &

Copperplate Gothic Bold











#### **BANNER FONTS:**

LETTERS: Myriad Pro, Bold, Crisp NUMBERS: Britannic Bold, Regular, Strong

Myriad Pro, Bold, Crisp:

ABCDEFGHIJKLMNOPQRSTUVWXYZ abcdefghijklmnopqrstuvwxyz

Britannic Bold, Regular, Strong:

12345678910

SIGNAGE PROPOSED DESIGN

**ELEVATIONS OF CURRENT DESIGN** 





#### RENDERING OF PROPOSED SIGNAGE LOCATIONS

AERIAL VIEW LOOKING TOWARDS BUILDING OVER A STREET





#### RENDERING OF PROPOSED SIGNAGE LOCATIONS

STREET VIEW LOOKING TOWARDS BUILDING AT CORNER OF A STREET





RENDERING OF PROPOSED SIGNAGE LOCATIONS

STREET VIEW LOOKING TOWARDS BUILDING AT CORNER OF A STREET





### PROPOSED SIGNAGE LOCATIONS @ ENTRIES ONLY BUILDING ELEVATIONS WITH BANNER LOCATIONS







RENDERING OF PROPOSED SIGNAGE LOCATIONS @ ENTRIES ONLY

AERIAL VIEW LOOKING TOWARDS BUILDING