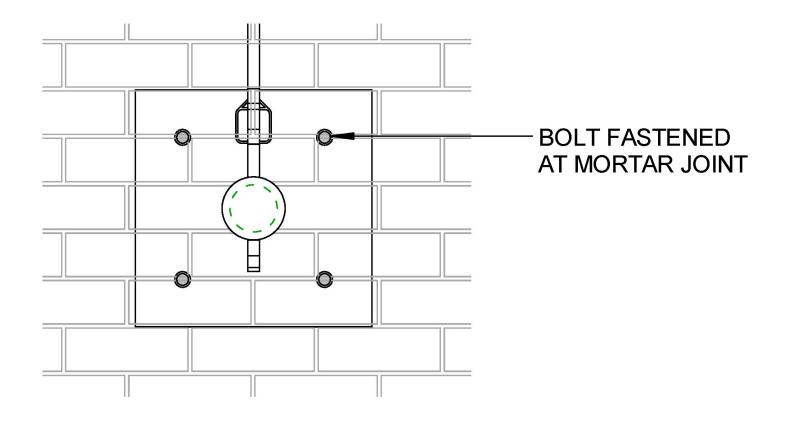

LOCATIONS

STREET VIEW LOOKING TOWARDS BUILDING AT CORNER OF A STREET





RENDERING OF PROPOSED SIGNAGE LOCATIONS

STREET VIEW LOOKING TOWARDS BUILDING AT CORNER OF A STREET





### PROPOSED SIGNAGE LOCATIONS @ ENTRIES ONLY BUILDING ELEVATIONS WITH BANNER LOCATIONS







RENDERING OF PROPOSED SIGNAGE LOCATIONS @ ENTRIES ONLY

AERIAL VIEW LOOKING TOWARDS BUILDING OVER A STREET





#### RENDERING OF PROPOSED SIGNAGE LOCATIONS @ ENTRIES ONLY

STREET VIEW LOOKING TOWARDS BUILDING AT CORNER OF A STREET





RENDERING OF PROPOSED SIGNAGE LOCATIONS @ ENTRIES ONLY STREET VIEW LOOKING TOWARDS BUILDING AT CORNER OF A STREET





PROPOSED SIGNAGE – BRACKET DETAILS SECTION DETAIL & ELEVATION FOR SIGNAGE BRACKET











## PROPOSED SIGNAGE – BRACKET DETAILS SECTION DETAILS FOR SIGNAGE CABLE





#### PROPOSED SIGNAGE – BRACKET DETAIL

ELEVATION DETAIL FOR SUPPORT PLATE