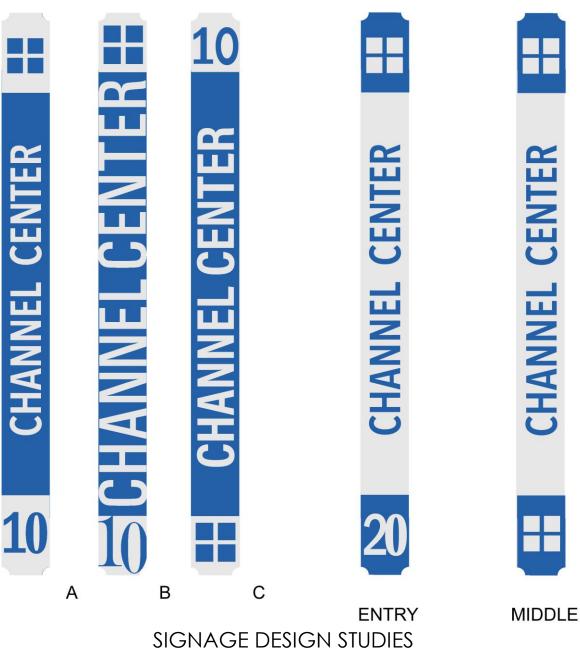

### PHOTOS OF PROPOSED ENTRY CONDITIONS

**RENDERED PHOTOS** 

PHOTO OF PROPOSED MIDDLE OF THE COMPLEX CONDITIONS RENDERED PHOTO

**OPTION A FONT:** 

LETTERS: Avenir Next LT Pro, Demi Condensed NUMBERS: Franklin Gothic Medium Cond & Britannic Bold

OPTION B FONT:

LETTERS: U001Con, Regular NUMBERS: Engravers MT

OPTION C FONT:

LETTERS: Acumin Variable Concept, Condensed Bold

NUMBERS: Franklin Gothic Medium Cond &

Copperplate Gothic Bold