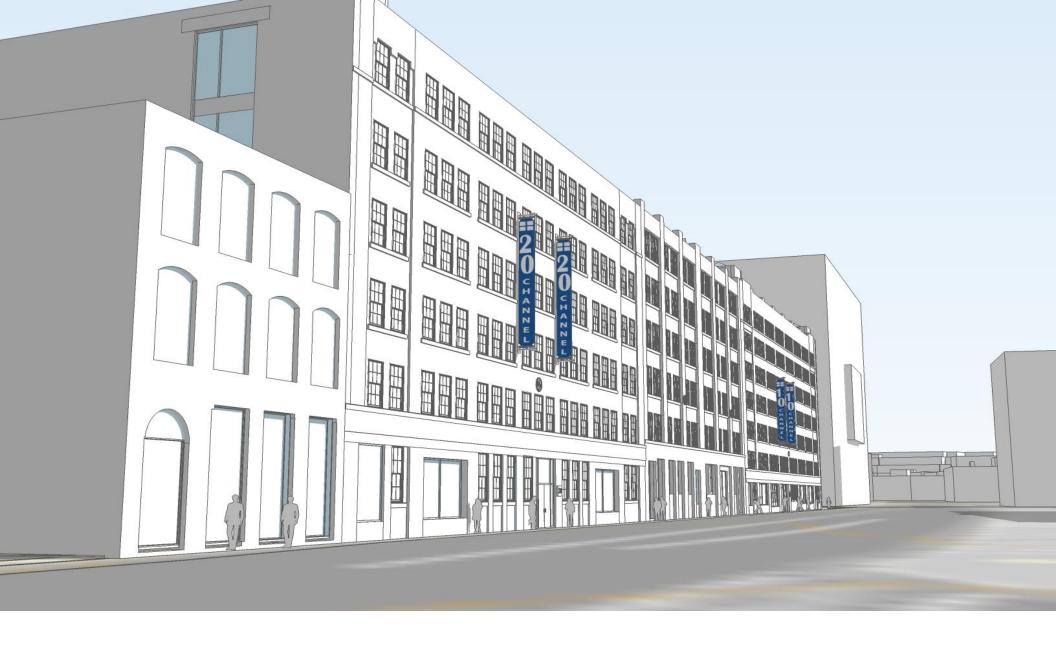

## PROPOSED SIGNAGE LOCATIONS BUILDING ELEVATIONS WITH BANNER LOCATIONS

20 CHANNEL CENTER ENTRY

10 CHANNEL CENTER ENTRY

### PHOTOS OF PROPOSED ENTRY CONDITIONS

**RENDERED PHOTOS** 

PHOTO OF PROPOSED MIDDLE OF THE COMPLEX CONDITIONS RENDERED PHOTO

**OPTION A FONT:** 

LETTERS: Avenir Next LT Pro, Demi Condensed NUMBERS: Franklin Gothic Medium Cond & Britannic Bold