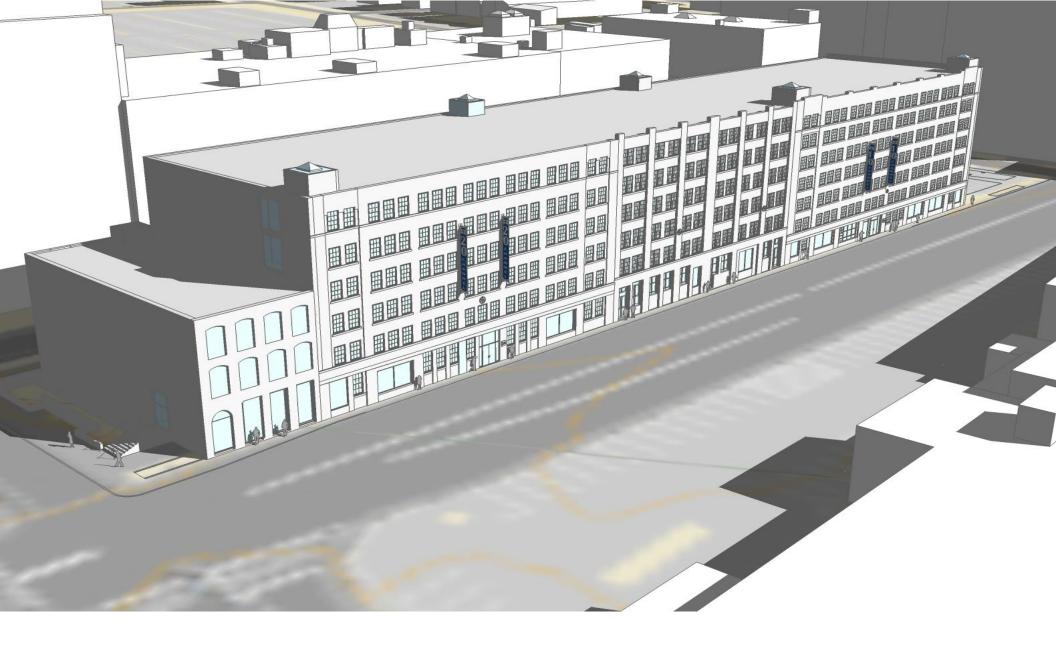

#### RENDERING OF PROPOSED SIGNAGE LOCATIONS

AERIAL VIEW LOOKING TOWARDS BUILDING OVER A STREET

### PROPOSED SIGNAGE LOCATIONS @ ENTRIES ONLY BUILDING ELEVATIONS WITH BANNER LOCATIONS

RENDERING OF PROPOSED SIGNAGE LOCATIONS @ ENTRIES ONLY

AERIAL VIEW LOOKING TOWARDS BUILDING OVER A STREET