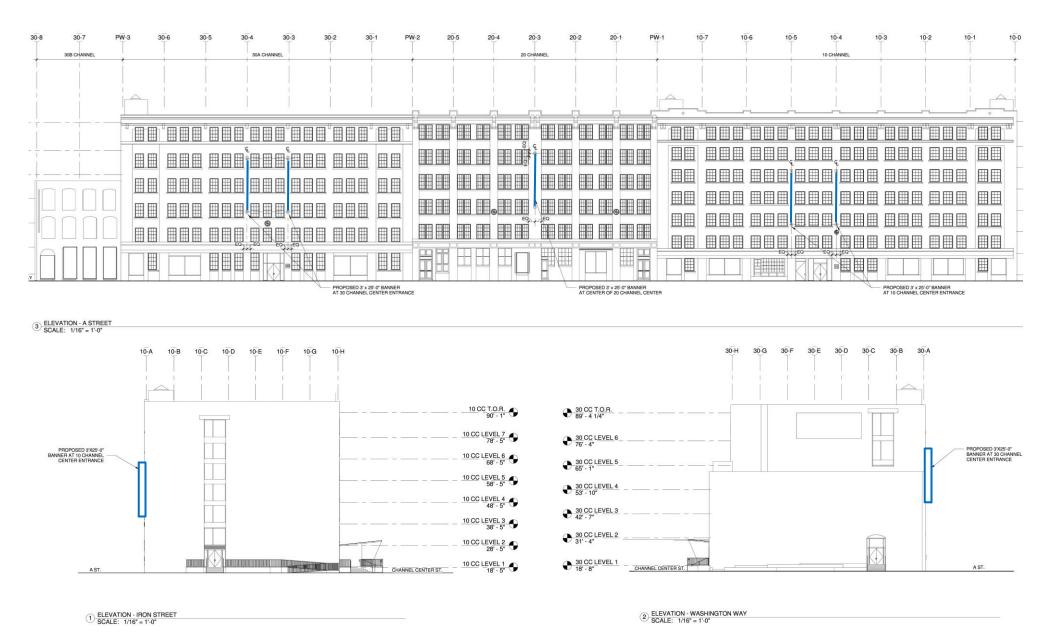

## PROPOSED SIGNAGE LOCATIONS BUILDING ELEVATIONS WITH BANNER LOCATIONS

20 CHANNEL CENTER ENTRY

10 CHANNEL CENTER ENTRY

### PROPOSED SIGNAGE LOCATIONS @ ENTRIES ONLY BUILDING ELEVATIONS WITH BANNER LOCATIONS

RENDERING OF PROPOSED SIGNAGE LOCATIONS @ ENTRIES ONLY

AERIAL VIEW LOOKING TOWARDS BUILDING OVER A STREET