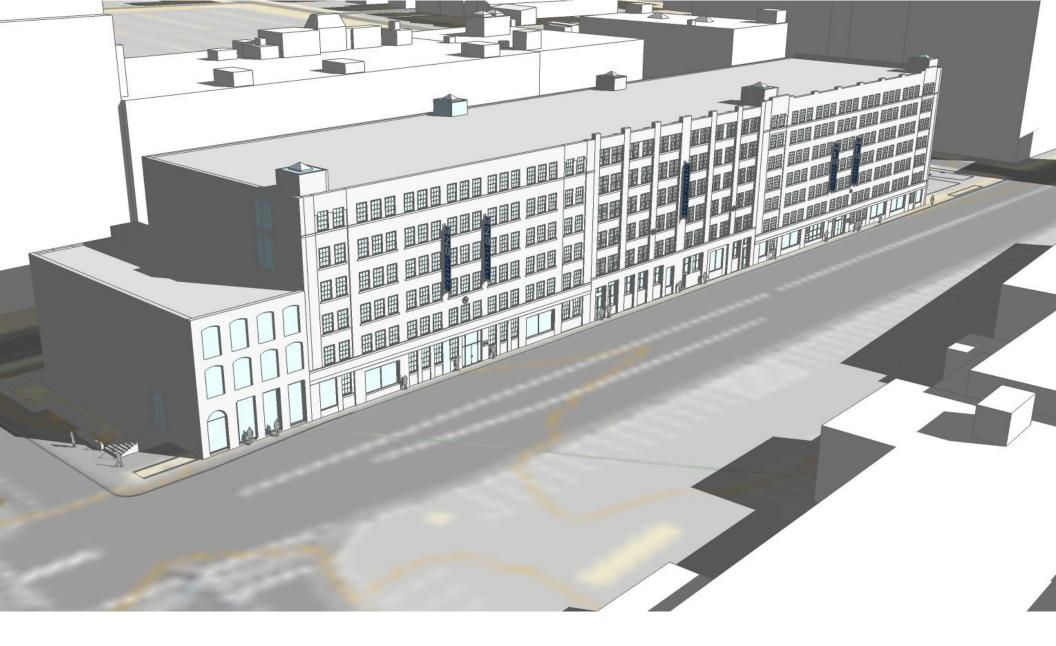

#### RENDERING OF PROPOSED SIGNAGE LOCATIONS

AERIAL VIEW LOOKING TOWARDS BUILDING OVER A STREET