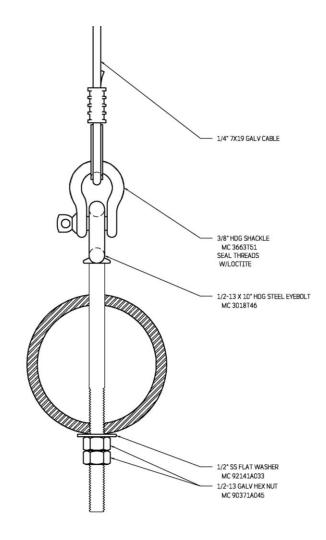

EW LOOKING TOWARDS BUILDING OVER A STREET





#### RENDERING OF PROPOSED SIGNAGE LOCATIONS

STREET VIEW LOOKING TOWARDS BUILDING AT CORNER OF A STREET





RENDERING OF PROPOSED SIGNAGE LOCATIONS

STREET VIEW LOOKING TOWARDS BUILDING AT CORNER OF A STREET





### PROPOSED SIGNAGE LOCATIONS @ ENTRIES ONLY BUILDING ELEVATIONS WITH BANNER LOCATIONS







RENDERING OF PROPOSED SIGNAGE LOCATIONS @ ENTRIES ONLY

AERIAL VIEW LOOKING TOWARDS BUILDING OVER A STREET





#### RENDERING OF PROPOSED SIGNAGE LOCATIONS @ ENTRIES ONLY

STREET VIEW LOOKING TOWARDS BUILDING AT CORNER OF A STREET





RENDERING OF PROPOSED SIGNAGE LOCATIONS @ ENTRIES ONLY STREET VIEW LOOKING TOWARDS BUILDING AT CORNER OF A STREET





PROPOSED SIGNAGE – BRACKET DETAILS SECTION DETAIL & ELEVATION FOR SIGNAGE BRACKET











## PROPOSED SIGNAGE – BRACKET DETAILS SECTION DETAILS FOR SIGNAGE CABLE





#### PROPOSED SIGNAGE – BRACKET DETAIL

ELEVATION DETAIL FOR SUPPORT PLATE