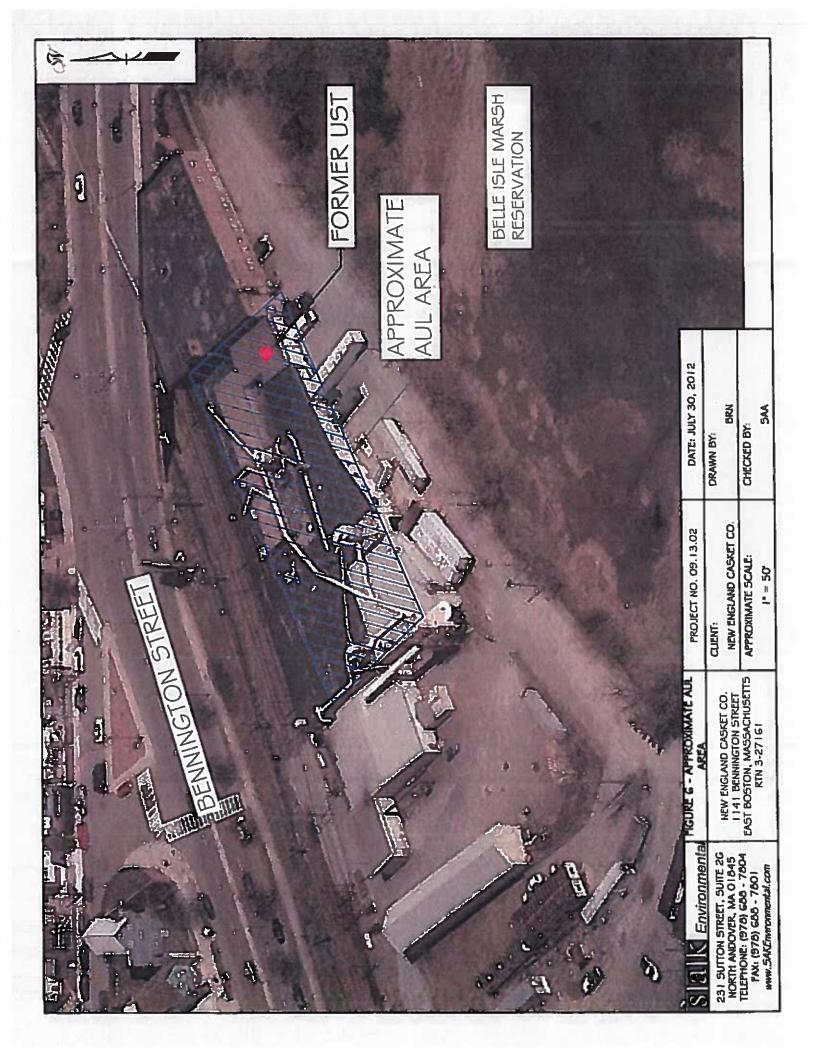

Action Completion Report and Class A-3 Response Action Outcome

(RTN #3-27161), Dated August 2012

Attachment Nine - Applicable Easements - Pre-existing

Attachment Ten - Area of Critical Environmental Concern – Rumney Marshes