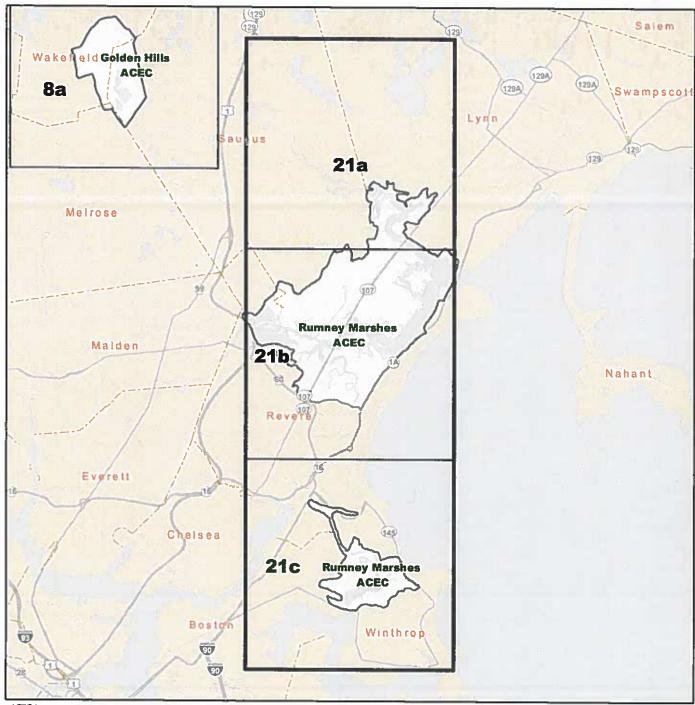

Action Completion Report and Class A-3 Response Action Outcome

(RTN #3-27161), Dated August 2012

Attachment Nine - Applicable Easements - Pre-existing

Attachment Ten - Area of Critical Environmental Concern – Rumney Marshes