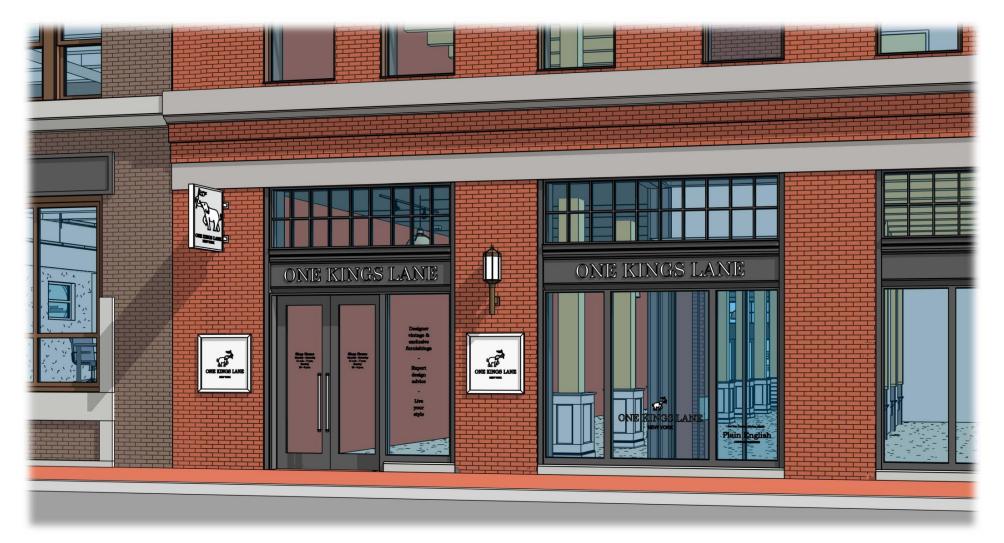

#### SIGNAGE DESIGN & PLACEMENT

OVERALL ELEVATION FACING THOMSON PLACE

**25 THOMSON PLACE** 

SIGNAGE DESIGN & PLACEMENT – TEMPORARY SIGNAGE DURING CONSTRUCTION

VIEW FACING THOMSON PLACE

- Thomson Pl Frieze Signage
- Store Business Hours
- Brand Bio Signage
- OKL Logo Window Vinyl
- Plain English Window Vinyl
- Elsie Plaque

## **25 THOMSON PLACE**

SIGNAGE DESIGN & PLACEMENT – PERMANANT SIGNAGE

VIEW FACING THOMSON PLACE

#### SIGNAGE DESIGN & PLACEMENT – PERMANANT SIGNAGE

VIEW FACING THOMSON PLACE

**25 THOMSON PLACE** 

margulies**perruzzi** 05.22.2019