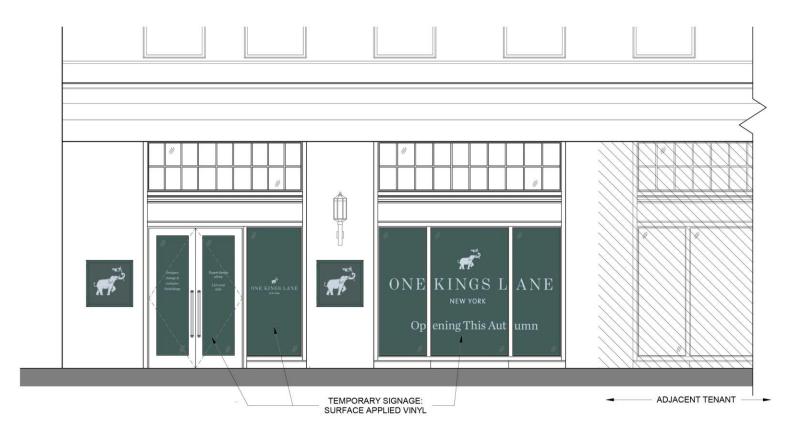

#### SIGNAGE DESIGN & PLACEMENT

OVERALL ELEVATION FACING THOMSON PLACE

**25 THOMSON PLACE** 

SIGNAGE DESIGN & PLACEMENT – TEMPORARY SIGNAGE DURING CONSTRUCTION

VIEW FACING THOMSON PLACE

- Thomson Pl Frieze Signage
- Store Business Hours
- Brand Bio Signage
- OKL Logo Window Vinyl
- Plain English Window Vinyl
- Elsie Plaque