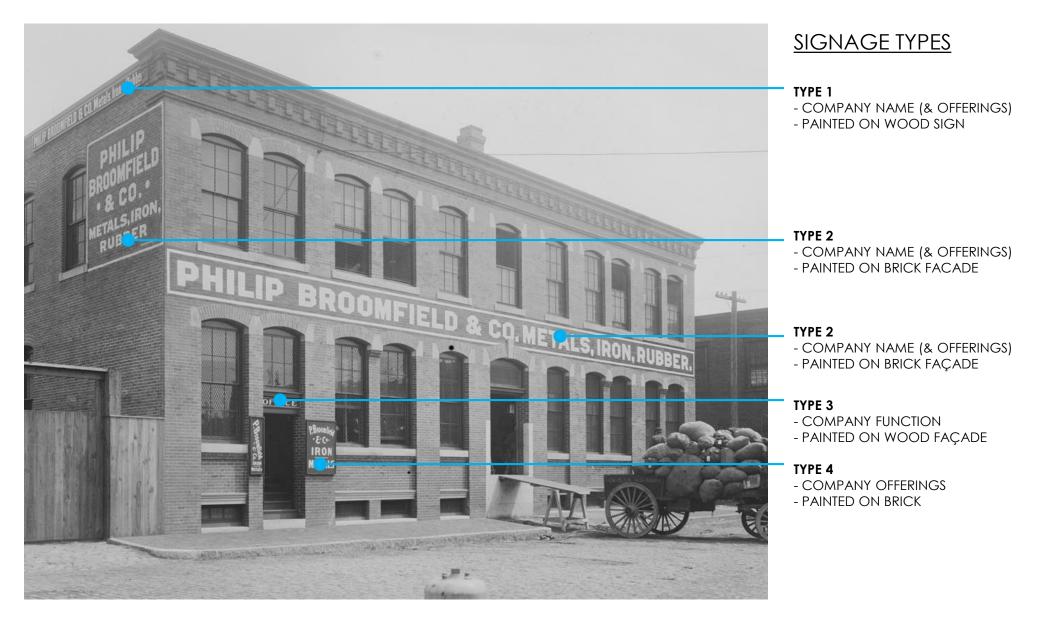

**25 THOMSON PLACE** 

HISTORICAL REFERENCE

TYPICAL STOREFRONT LOCATIONS WITH PAINTED BRICK & PAINTED WOOD

**25 THOMSON PLACE** 