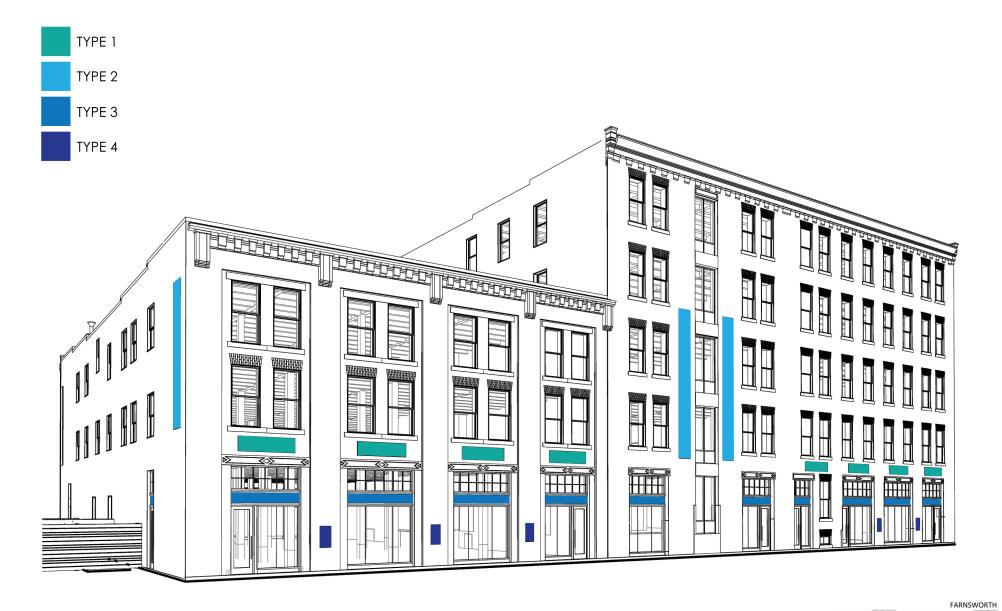

# SIGNAGE DESIGN

ORIGINAL FPCLDC SIGNAGE DESIGN SUBMISSION APPROVED ELEVATION OF THOMSON PLACE FARNSWORTH

**25 THOMSON PLACE** 

ORIGINAL FPCLDC SIGNAGE DESIGN SUBMISSION APPROVED ELEVATION OF STILLINGS STREET THOMSON