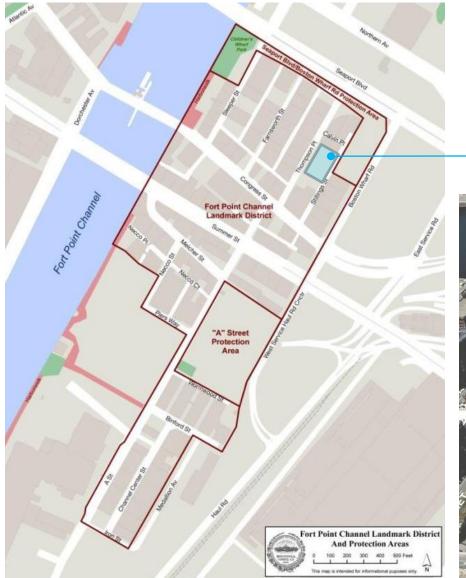

# 25 THOMSON STOREFRONT MODIFICATIONS AND SIGNAGE





# **DESIGN REVIEW AGENDA**

## LOCATION OF BUILDINGS WITHIN DISTRICT

## **EXISTING PHOTOS**

## ENTRY MODIFICATION

- EXISTING ELEVATION(S)
- PROPOSED ELEVATION(S)

#### SIGNAGE DESIGN

- ORIGINAL SIGNAGE SUBMISSION
- PROPOSED SIGNAGE DESIGN





#### 25 THOMSON PLACE



#### FORT POINT CHANNEL LANDMARK DISTRICT

PROJECT LOCATION MAP



## **25 THOMSON PLACE**



**EXISTING PHOTO** THOMSON PLACE (STILLINGS STREET IS SIMILAR BUT HAS AN ADDITIONAL BAY)



**25 THOMSON PLACE** 

# ENTRY MODIFICATION





#### **ELEVATIONS OF PROPOSED SCOPE**

VIEW FACING THOMSON PLACE



**25 THOMSON PLACE** 





#### **25 THOMSON PLACE**



**ELEVATIONS OF PROPOSED SCOPE** 

VIEW FACING STILLINGS STREET







## **25 THOMSON PLACE**

margulies**perruzzi** 05.22.2019

X

THOMSON

STILLINGS

# SIGNAGE DESIGN





ORIGINAL FPCLDC SIGNAGE DESIGN SUBMISSION APPROVED ELEVATION OF THOMSON PLACE FARNSWORTH



**25 THOMSON PLACE** 



ORIGINAL FPCLDC SIGNAGE DESIGN SUBMISSION APPROVED ELEVATION OF STILLINGS STREET THOMSON



**25 THOMSON PLACE** 



HISTO