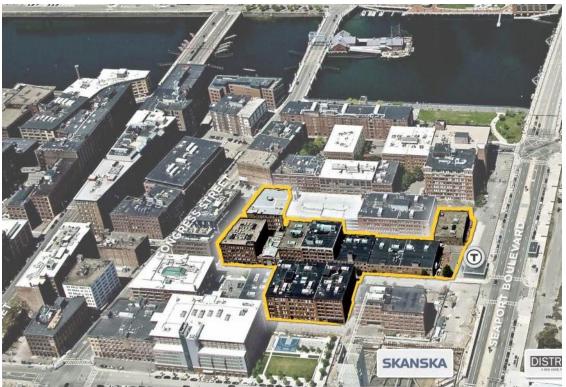

# 25 THOMSON STOREFRONT MODIFICATIONS AND SIGNAGE





# **DESIGN REVIEW AGENDA**

## LOCATION OF BUILDINGS WITHIN DISTRICT

## **EXISTING PHOTOS**

## ENTRY MODIFICATION

- EXISTING ELEVATION(S)
- PROPOSED ELEVATION(S)

#### SIGNAGE DESIGN

- ORIGINAL SIGNAGE SUBMISSION
- PROPOSED SIGNAGE DESIGN





#### 25 THOMSON PLACE



#### FORT POINT CHANNEL LANDMARK DISTRICT

PROJECT LOCATION MAP



## **25 THOMSON PLACE**



**EXISTING PHOTO** THOMSON PLACE (STILLINGS STREET IS SIMILAR BUT HAS AN ADDITIONAL BAY)



**25 THOMSON PLACE** 

# ENTRY MODIFICATION





#### **ELEVATIONS OF PROPOSED SCOPE**

VIEW FACING THOMSON PLACE



**25 THOMSON PLACE** 





#### **25 THOMSON PLACE**



**ELEVATIONS OF PROPOSED SCOPE** 

VIEW FACING STILLINGS STREET







## **25 THOMSON PLACE**

margulies**perruzzi** 05.22.2019

X

THOMSON

STILLINGS

# SIGNAGE DESIGN





ORIGINAL FPCLDC SIGNAGE DESIGN SUBMISSION APPROVED ELEVATION OF THOMSON PLACE FARNSWORTH



**25 THOMSON PLACE** 



ORIGINAL FPCLDC SIGNAGE DESIGN SUBMISSION APPROVED ELEVATION OF STILLINGS STREET THOMSON



**25 THOMSON PLACE** 



HISTORICAL REFERENCE

TYPICAL