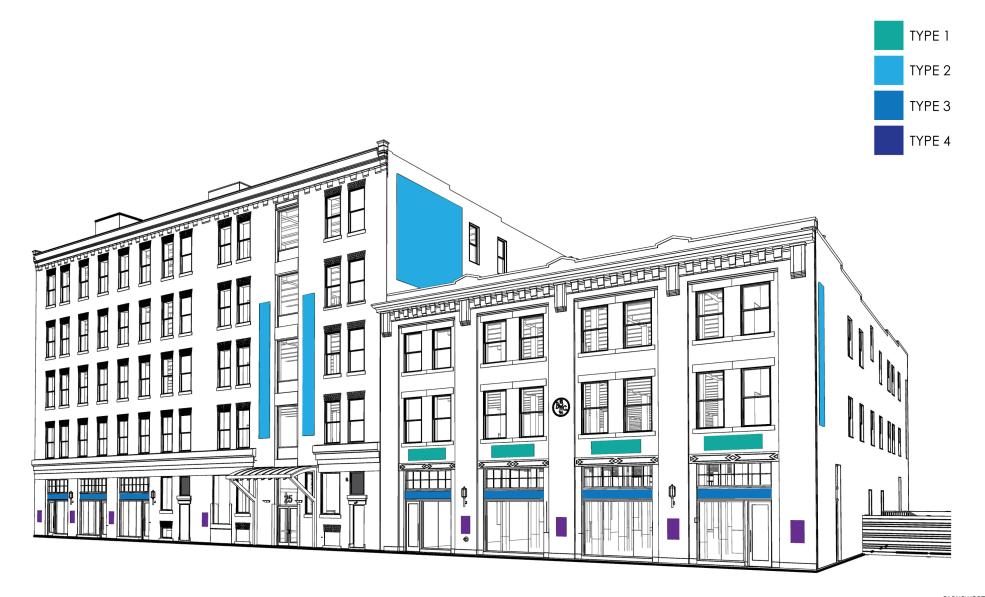

# SIGNAGE DESIGN

ORIGINAL FPCLDC SIGNAGE DESIGN SUBMISSION APPROVED ELEVATION OF THOMSON PLACE FARNSWORTH

**25 THOMSON PLACE** 

ORIGINAL FPCLDC SIGNAGE DESIGN SUBMISSION APPROVED ELEVATION OF STILLINGS STREET THOMSON