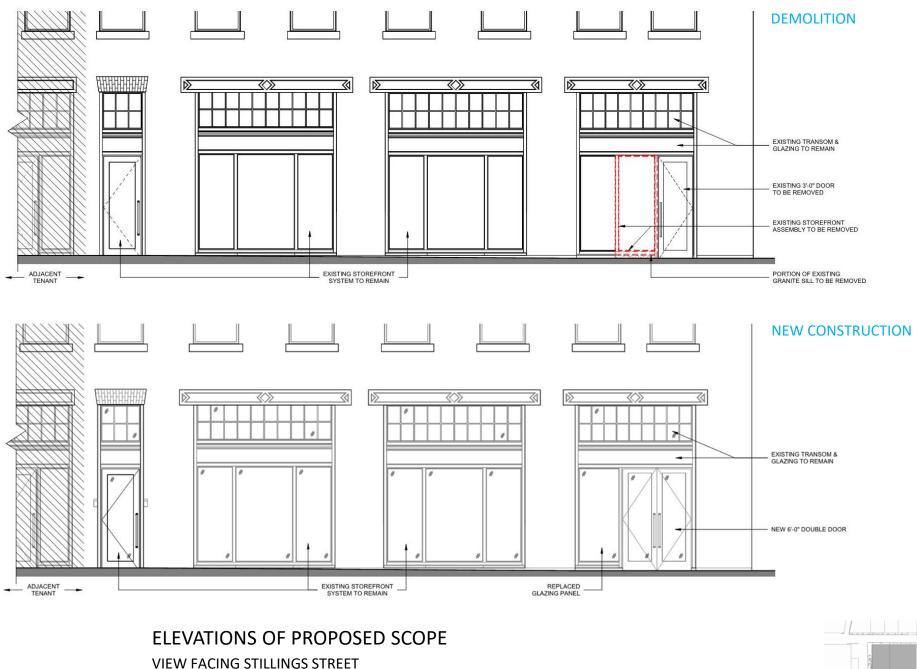

## ENTRY MODIFICATION

- EXISTING ELEVATION(S)
- PROPOSED ELEVATION(S)

# ENTRY MODIFICATION

#### **25 THOMSON PLACE**

**ELEVATIONS OF PROPOSED SCOPE** 

VIEW FACING STILLINGS STREET

## **25 THOMSON PLACE**

margulies**perruzzi** 05.22.2019

X

THOMSON

STILLINGS