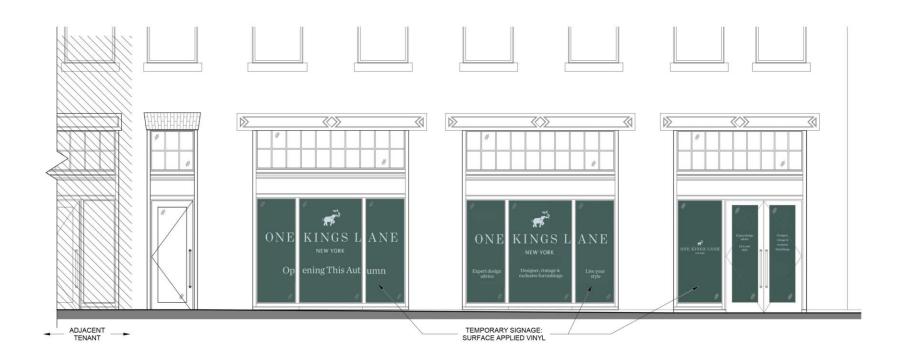

#### SIGNAGE DESIGN & PLACEMENT

OVERALL ELEVATION FACING THOMSON PLACE

**25 THOMSON PLACE** 

SIGNAGE DESIGN & PLACEMENT – TEMPORARY SIGNAGE DURING CONSTRUCTION

VIEW FACING THOMSON PLACE

- Thomson Pl Frieze Signage
- Store Business Hours
- Brand Bio Signage
- OKL Logo Window Vinyl
- Plain English Window Vinyl
- Elsie Plaque