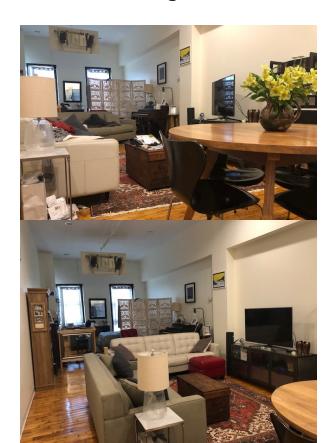

## Affordable Artist Condo FOR SALE in South End

700+ square foot condo in the South End located near Boston Medical Center, Toro Restaurant, Jaho Coffee Shop, Coolidge Yoga, etc.

- Hardwood floors
- large windows
- Central air
- Custom walk-in closet
- In-unit, brand new washer/dryer.
- Stainless steel appliances, incl. gas stove, less than 1 year old.
- Elevator building
- Pet-friendly
- Common roof deck
- Ample on-street parking including a resident lot next to building.
- Buyer must be Artist Certified and meet income restrictions.
- Seller can help with artist application process.