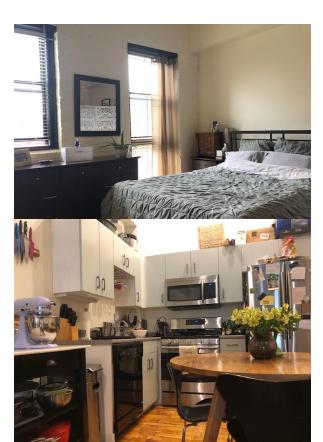

## Affordable Artist Condo FOR SALE in South End

700+ square foot condo in the South End located near Boston Medical Center, Toro Restaurant, Jaho Coffee Shop, Coolidge Yoga, etc.

- Hardwood floors
- large windows
- Central air
- Custom walk-in closet
- In-unit, brand new washer/dryer.
- Stainless steel appliances, incl. gas stove, less than 1 year old.
- Elevator building
- Pet-friendly
- Common roof deck
- Ample on-street parking including a resident lot next to building.
- Buyer must be Artist Certified and meet income restrictions.
- Seller can help with artist application process.