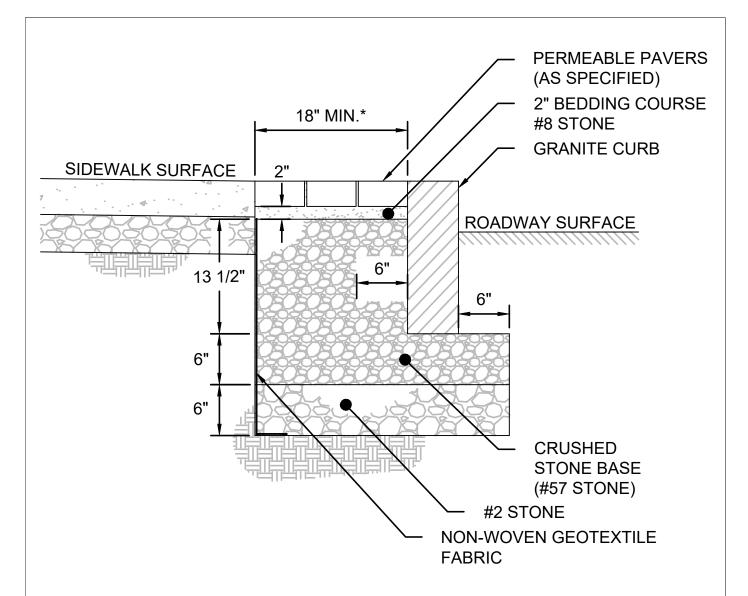

\*PERMEABLE PAVERS SHALL BE INSTALLED WITH A MINIMUM WIDTH OF 18" FOR SIDEWALKS UP TO 7'. FOR SIDEWALKS OVER 7', PERMEABLE PAVER WIDTH SHALL BE 1' PER 5' OF SIDEWALK.

## NOTE:

DEPENDING ON SOIL CONDITIONS AND GROUNDWATER, IT MAY BE APPROPRIATE TO PROVIDE AN UNDERDRAIN BEHIND THE CURB AND WITHIN THE CRUSHED STONE BASE. UNDERDRAIN MAY BE REQUIRED IN SOILS WITH LOW INFILTRATION RATES. IF USED, THEY MUST BE INSTALLED ABOVE THE GROUNDWATER ELEVATION.

ALL PERMEABLE SYSTEMS SHALL BE MAINTAINED AS PER MANUFACTURER RECOMMENDATIONS.

| BOSTORIA OB<br>RECOMPTIANCE ON THE OWNER<br>RECOMPTIANCE OWNER<br>RECOMP | Public Works Department<br>Engineering Division                    | SIDEWALK - PERMEABLE PAVER | DATE OF ISSUE:<br>SEPTEMBER 2018 |     |
|--------------------------------------------------------------------------------------------------------------------------------------------------------------------------------------------------------------------------------------------------------------------------------------------------------------------------------------------------------------------------------------------------------------------------------------------------------------------------------------------------------------------------------------------------------------------------------------------------------------------------------------------------------------------------------------------------------------------------------------------------------------------------------------------------------------------------------------------------------------------------------------------------------------------------------------------------------------------------------------------------------------------------------------------------------------------------------------------------------------------------------------------------------------------------------------------------------------------------------------------------------------------------------------------------------------------------------------------------------------------------------------------------------------------------------------------------------------------------------------------------------------------------------------------------------------------------------------------------------------------------------------------------------------------------------------------------------------------------------------------------------------------------------------------------------------------------------------------------------------------------------------------------------------------------------------------------------------------------------------------------------------------------------------------------------------------------------------------------------------------------------------------------------------------------------------------------------------------------------------------------------------------------------------------------------------------------------------------|--------------------------------------------------------------------|----------------------------|----------------------------------|-----|
|                                                                                                                                                                                                                                                                                                                                                                                                                                                                                                                                                                                                                                                                                                                                                                                                                                                                                                                                                                                                                                                                                                                                                                                                                                                                                                                                                                                                                                                                                                                                                                                                                                                                                                                                                                                                                                                                                                                                                                                                                                                                                                                                                                                                                                                                                                                                            | 1 CITY HALL SQUARE, ROOM 710<br>BOSTON, MA 02201<br>(617) 635-4968 |                            | SCALE: N.T.S.                    | S.4 |