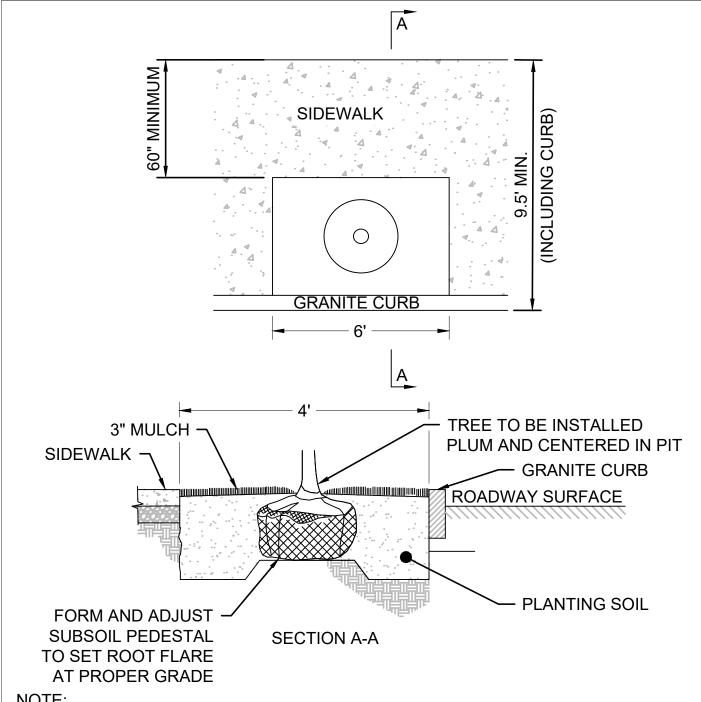

## NOTE:

- TREE PIT TO BE A MINIMUM OF 24 SQUARE FEET. 1.
- PROVIDE 10' LONG X 3" SQ WOODEN STAKES EQUALLY SPACED, 3 PER 2. TREE, 7' EXPOSED. DRIVE STAKES AT AN ANGLE AND DRAW VERTICAL WITH NYLON TREE TIE.
- CONTRACTOR SHALL PERFORM PERCOLATION TEST ON SUB-GRADE 3. PRIOR TO PLANTING. IF TEST IS NOT PASSING, CONTRACTOR SHALL ADJUST SUB-GRADE ACCORDINGLY.

| SIDEWALK - TREE PIT (4'X6') |
|-----------------------------|
|-----------------------------|

| DATE OF ISSUE:<br>SEPTEMBER 2018 | DETAIL NO. |
|----------------------------------|------------|
| SCALE: N.T.S.                    | S.5        |